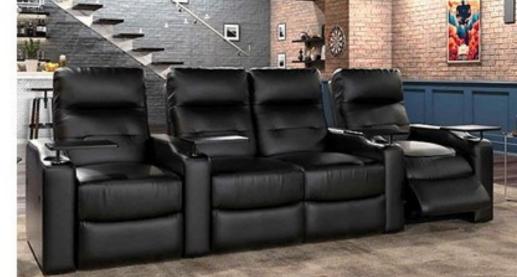

# Home Theater Seating

### Home Theater & VIP Cinema Seating

cally designed, using high-quality materials and high-dens comfort for hours of movie and other viewing experiences. Electrical Motorized Reclining System: Automatic sind

**Electrical Motorized Reclining System:** Automatic single electrical motorized mechanism that allows the both backrest and footrest to be adjusted by the user. An electric recliner specifically designed where capacity and comfort are equally important, the backrest "Zero Wall" reclines into the space vacated by the seat moving forward.

Various accessories can be included to meet the requirements of each cinema generously proportioned lecterns integrated into the seat's armrest, USB port, adjustable LED light, LED numbering, cup holder, tray, individual rotary table, and side table between two seats.

Reclining Home Theater & VIP Cinema Seating with hand-crafted upholstery and ergonomically designed, using high-quality materials and high-density foam allows maximum seating comfort for hours of movie and other viewing experiences.