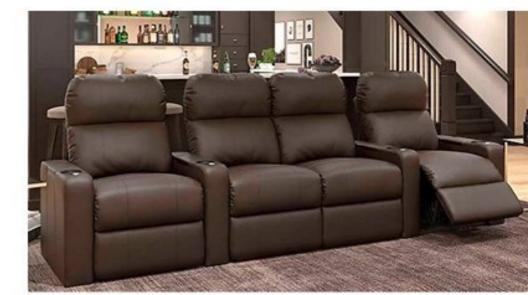

# Home Theater Seating

### Boss

### Home Theater & VIP Cinema Seating

cally designed, using high-quality materials and high-dens comfort for hours of movie and other viewing experiences. Electrical Motorized Reclining System: Automatic sind

**Electrical Motorized Reclining System:** Automatic single electrical motorized mechanism that allows the both backrest and footrest to be adjusted by the user. An electric recliner specifically designed where capacity and comfort are equally important, the backrest "Zero Wall" reclines into the space vacated by the seat moving forward.

Various accessories can be included to meet the requirements of each cinema generously proportioned lecterns integrated into the seat's armrest, USB port, adjustable LED light, LED numbering, cup holder, tray, individual rotary table, and side table between two seats.

Reclining Home Theater & VIP Cinema Seating with hand-crafted upholstery and ergonomically designed, using high-quality materials and high-density foam allows maximum seating comfort for hours of movie and other viewing experiences.