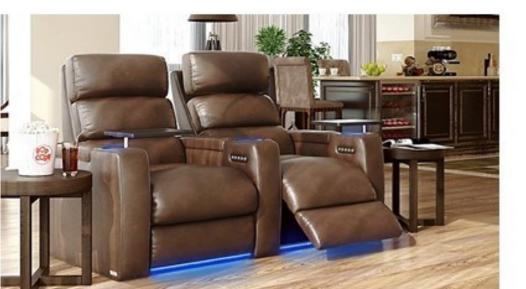

## Cloud

### Home Theater & VIP Cinema Seating

**Reclining Home Theater** 

Electrical Motorized Reclining System: Automatic single electrical motorized mechanism that allows the both backrest and footrest to be adjusted by the user. An electric recliner specifically designed where capacity and comfort are equally important, the backrest "Zero Wall" reclines into the space vacated by the seat moving forward.

Various accessories can be included to meet the requirements of each cinema generously proportioned lecterns integrated into the seat's armrest, USB port, adjustable LED light, LED numbering, cup holder, tray, individual rotary table, and side table between two seats.