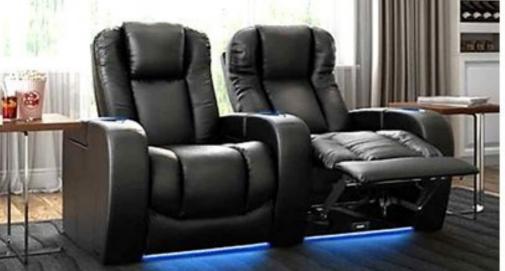

# Home Theater Seating

### Boss

### Home Theater & VIP Cinema Seating

cally designed, using high-quality materials and high-dens comfort for hours of movie and other viewing experiences. Electrical Motorized Reclining System: Automatic sind

**Electrical Motorized Reclining System:** Automatic single electrical motorized mechanism that allows the both backrest and footrest to be adjusted by the user. An electric recliner specifically designed where capacity and comfort are equally important, the backrest "Zero Wall" reclines into the space vacated by the seat moving forward.

Various accessories can be included to meet the requirements of each cinema generously proportioned lecterns integrated into the seat's armrest, USB port, adjustable LED light, LED numbering, cup holder, tray, individual rotary table, and side table between two seats.

Reclining Home Theater & VIP Cinema Seating with hand-crafted upholstery and ergonomically designed, using high-quality materials and high-density foam allows maximum seating comfort for hours of movie and other viewing experiences.