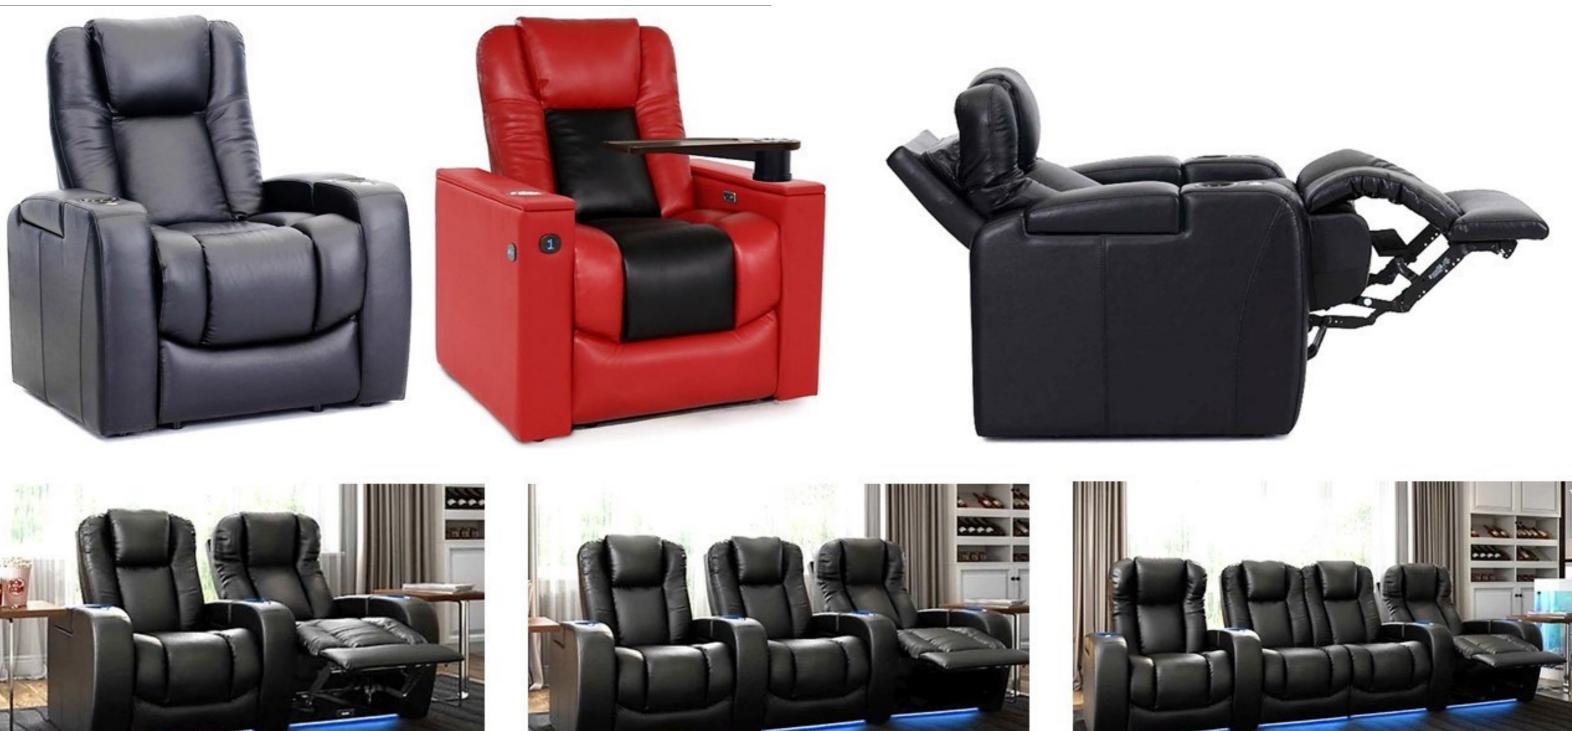

**Electrical Motorized Reclining System:** Automatic single electrical motorized mechanism that allows the both backrest and footrest to be adjusted by the user. An electric recliner specifically designed where capacity and comfort are equally important, the backrest "Zero Wall" reclines into the space vacated by the seat moving forward.

Reclining Home Theater & VIP Cinema Seating with hand-crafted upholstery and ergonomically designed, using high-quality materials and high-density foam allows maximum seating comfort for hours of movie and other viewing experiences.

### **Reclining Home Theater**

comfort for hours of movie and other viewing experiences.

Electrical Motorized Reclining System: Automatic single electrical motorized mechanism that allows the both backrest and footrest to be adjusted by the user. An electric recliner specifically designed where capacity and comfort are equally important, the backrest "Zero Wall" reclines into the space vacated by the seat moving forward.

Reclining Home Theater & VIP Cinema Seating with hand-crafted upholstery and ergonomically designed, using high-quality materials and high-density foam allows maximum seating

### Seating Positions

Left Arm

Right Arm