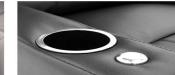

### REMOVABLE ARMREST

Removable arm is the perfect accessory for those who purchase theater seats with either a middle loveseat or sofa layout. Its slim profile supports your arms with its plush padding, yet it doesn't take up much room, so you still have ample space to sit in complete comfort.

The arm is equipped with a full-sized black cup holder that will hold most cans and drinks. The arm simply slides in between two seat cushions, fitting snugly into position.