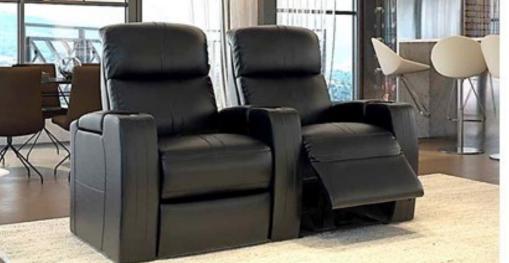

### Boss

### Home Theater & VIP Cinema Seating

cally designed, using high-quality materials and high-dens comfort for hours of movie and other viewing experiences. Electrical Motorized Reclining System: Automatic sind

**Electrical Motorized Reclining System:** Automatic single electrical motorized mechanism that allows the both backrest and footrest to be adjusted by the user. An electric recliner specifically designed where capacity and comfort are equally important, the backrest "Zero Wall" reclines into the space vacated by the seat moving forward.

Various accessories can be included to meet the requirements of each cinema generously proportioned lecterns integrated into the seat's armrest, USB port, adjustable LED light, LED numbering, cup holder, tray, individual rotary table, and side table between two seats.

Reclining Home Theater & VIP Cinema Seating with hand-crafted upholstery and ergonomically designed, using high-quality materials and high-density foam allows maximum seating comfort for hours of movie and other viewing experiences.