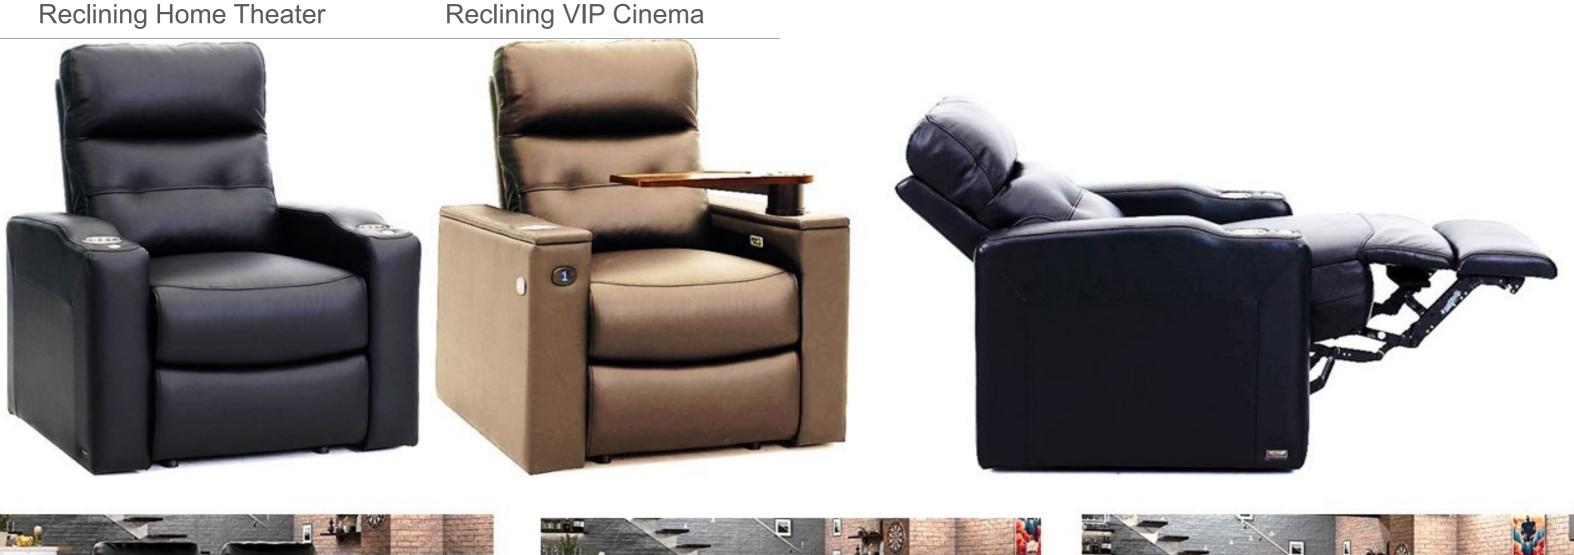

# Home Theater Seating

### Boss

### Home Theater & VIP Cinema Seating

cally designed, using high-quality materials and high-dens comfort for hours of movie and other viewing experiences. Electrical Motorized Reclining System: Automatic sind

**Electrical Motorized Reclining System:** Automatic single electrical motorized mechanism that allows the both backrest and footrest to be adjusted by the user. An electric recliner specifically designed where capacity and comfort are equally important, the backrest "Zero Wall" reclines into the space vacated by the seat moving forward.

Reclining Home Theater & VIP Cinema Seating with hand-crafted upholstery and ergonomically designed, using high-quality materials and high-density foam allows maximum seating comfort for hours of movie and other viewing experiences.

### Home Theater & VIP Cinema Seating

**Reclining VIP Cinema** 

### **Reclining Home Theater**

comfort for hours of movie and other viewing experiences.

Electrical Motorized Reclining System: Automatic single electrical motorized mechanism that allows the both backrest and footrest to be adjusted by the user. An electric recliner specifically designed where capacity and comfort are equally important, the backrest "Zero Wall" reclines into the space vacated by the seat moving forward.