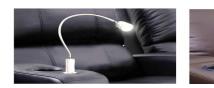

#### **POWER HEADREST**

Features single electrical motorized mechanism -a power headrest and power recline. This provides relief for any head and neck stress, along with enjoying that perfect viewing angle when reclined to your desired position. Headrest can be articulated back and forward using power buttons on inside arm switch.

#### **MOTORIZED LUMBAR SYSTEM**

Automatically achieve optimal lower lumbar support for muscle relief and overall body wellness.