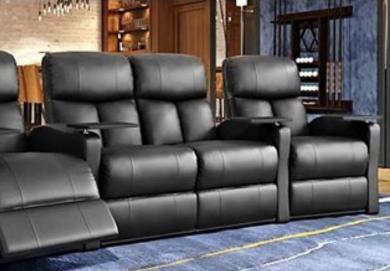

### **Bold**

### Home Theater & VIP Cinema Seating

### **Reclining Home Theater**

### **Reclining VIP Cinema**

Reclining Home Theater & VIP Cinema Seating with hand-crafted upholstery and ergonomically designed, using high-quality materials and high-density foam allows maximum seating comfort for hours of movie and other viewing experiences.

Electrical Motorized Reclining System: Automatic single electrical motorized mechanism that allows the both backrest and footrest to be adjusted by the user. An electric recliner specifically designed where capacity and comfort are equally important, the backrest "Zero Wall" reclines into the space vacated by the seat moving forward.