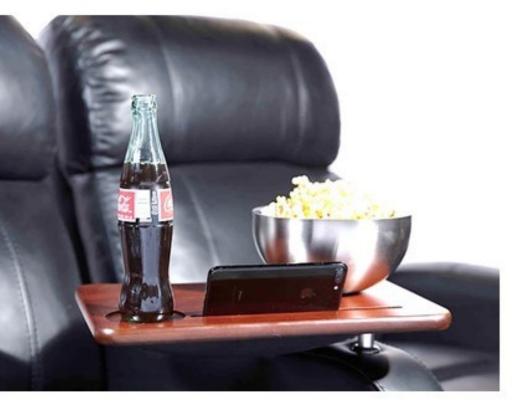

### **Accessories**

Home Theater & VIP Cinema Seating

### REMOVABLE ARMREST

Removable arm is the perfect accessory for those who purchase theater seats with either a middle loveseat or sofa layout. Its slim profile supports your arms with its plush padding, yet it doesn't take up much room, so you still have ample space to sit in complete comfort.

The arm is equipped with a full-sized black cup holder that will hold most cans and drinks. The arm simply slides in between two seat cushions, fitting snugly into position.