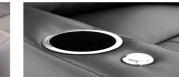

### REMOVABLE ARMREST

Removable arm is the perfect accessory for those who purchase theater seats with either a middle loveseat or sofa layout. Its slim profile supports your arms with its plush padding, yet it doesn't take up much room, so you still have ample space to sit in complete comfort.

The arm is equipped with a full-sized black cup holder that will hold most cans and drinks. The arm simply slides in between two seat cushions, fitting snugly into position.