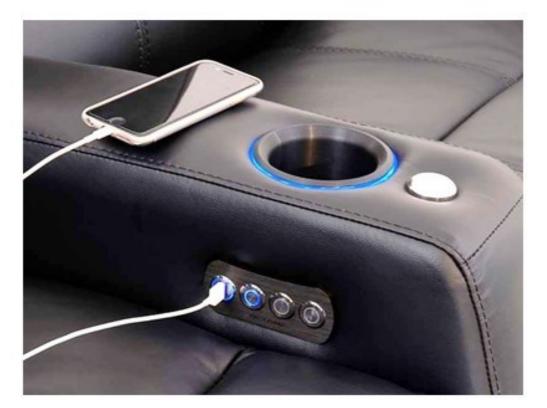

#### **USB DOCK POWER SWITCH**

The power switches include a USB port to power up your devices.

The arm is equipped with a full-sized black cup holder that will hold most cans and drinks. The arm simply slides in between two seat cushions, fitting snugly into position.