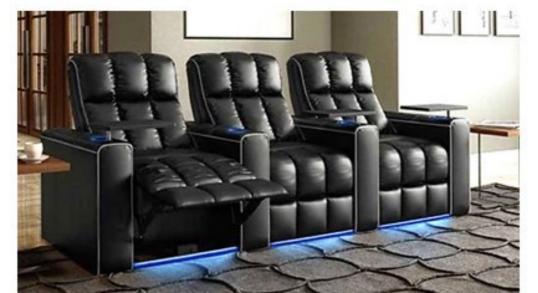

# Home Theater Seating

### Boss

### Home Theater & VIP Cinema Seating

cally designed, using high-quality materials and high-dens comfort for hours of movie and other viewing experiences. Electrical Motorized Reclining System: Automatic sind

**Electrical Motorized Reclining System:** Automatic single electrical motorized mechanism that allows the both backrest and footrest to be adjusted by the user. An electric recliner specifically designed where capacity and comfort are equally important, the backrest "Zero Wall" reclines into the space vacated by the seat moving forward.

Various accessories can be included to meet the requirements of each cinema generously proportioned lecterns integrated into the seat's armrest, USB port, adjustable LED light, LED numbering, cup holder, tray, individual rotary table, and side table between two seats.

Reclining Home Theater & VIP Cinema Seating with hand-crafted upholstery and ergonomically designed, using high-quality materials and high-density foam allows maximum seating comfort for hours of movie and other viewing experiences.