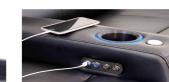

#### **USB DOCK POWER SWITCH**

The power switches include a USB port to power up your devices.