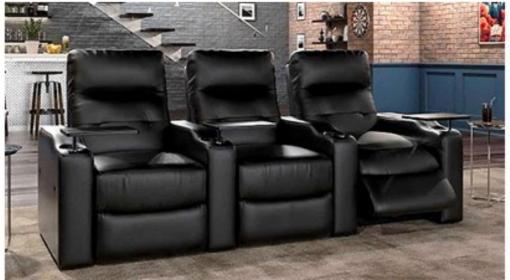

# Home Theater Seating

### Boss

### Home Theater & VIP Cinema Seating

cally designed, using high-quality materials and high-dens comfort for hours of movie and other viewing experiences. Electrical Motorized Reclining System: Automatic sind

**Electrical Motorized Reclining System:** Automatic single electrical motorized mechanism that allows the both backrest and footrest to be adjusted by the user. An electric recliner specifically designed where capacity and comfort are equally important, the backrest "Zero Wall" reclines into the space vacated by the seat moving forward.

Reclining Home Theater & VIP Cinema Seating with hand-crafted upholstery and ergonomically designed, using high-quality materials and high-density foam allows maximum seating comfort for hours of movie and other viewing experiences.