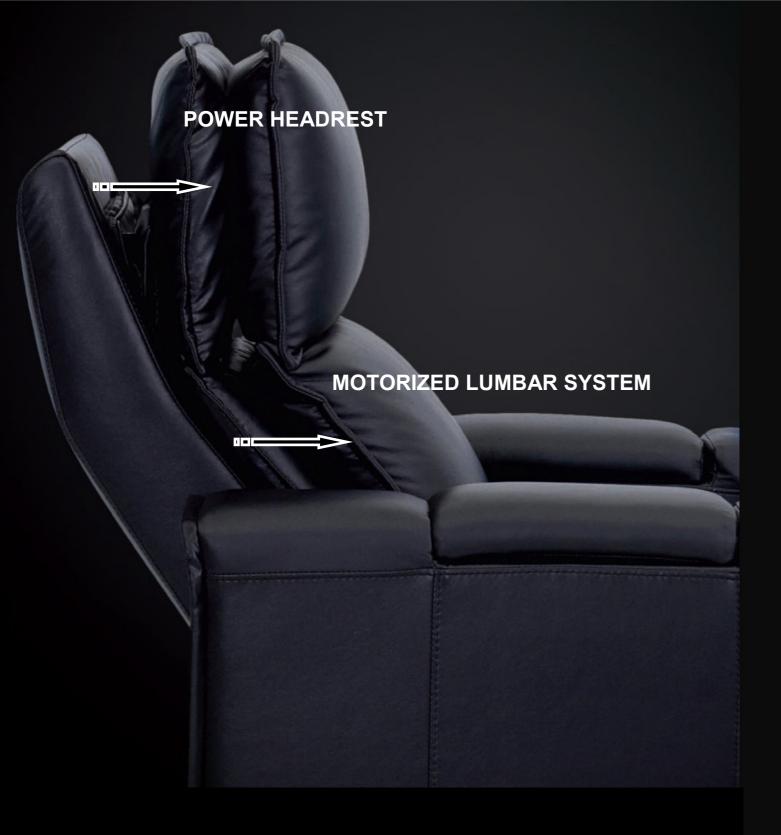

#### **POWER HEADREST**

Features single electrical motorized mechanism -a power headrest and power recline. This provides relief for any head and neck stress, along with enjoying that perfect viewing angle when reclined to your desired position. Headrest can be articulated back and forward using power buttons on inside arm switch.

#### **MOTORIZED LUMBAR SYSTEM**

Automatically achieve optimal lower lumbar support for muscle relief and overall body wellness.