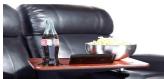

### **Accessories**

Home Theater & VIP Cinema Seating

### REMOVABLE ARMREST

Removable arm is the perfect accessory for those who purchase theater seats with either a middle loveseat or sofa layout. Its slim profile supports your arms with its plush padding, yet it doesn't take up much room, so you still have ample space to sit in complete comfort.

The arm is equipped with a full-sized black cup holder that will hold most cans and drinks. The arm simply slides in between two seat cushions, fitting snugly into position.

### REMOVABLE STORAGE ARMREST

Enjoy our removable theater seating arm, equipped with a handy top storage compartment and a full-sized black cup holder. The perfect accessory for those who purchase theater seats with either a middle loveseat or sofa configuration.

Its slim profile supports your arms with its plush padding, yet it doesn't take up much space, so you have ample room to sit in complete comfort. The storage compartment is easily accessible and holds remote controls and other small items. The removable arm simply slides in between two seat cushions, fitting snugly into position.