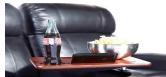

Various accessories can be included to meet the requirements of each cinema generously proportioned lecterns integrated into the seat's armrest, USB port, adjustable LED light, LED numbering, cup holder, tray, individual rotary table, and side table between two seats.

The arm is equipped with a full-sized black cup holder that will hold most cans and drinks. The arm simply slides in between two seat cushions, fitting snugly into position.