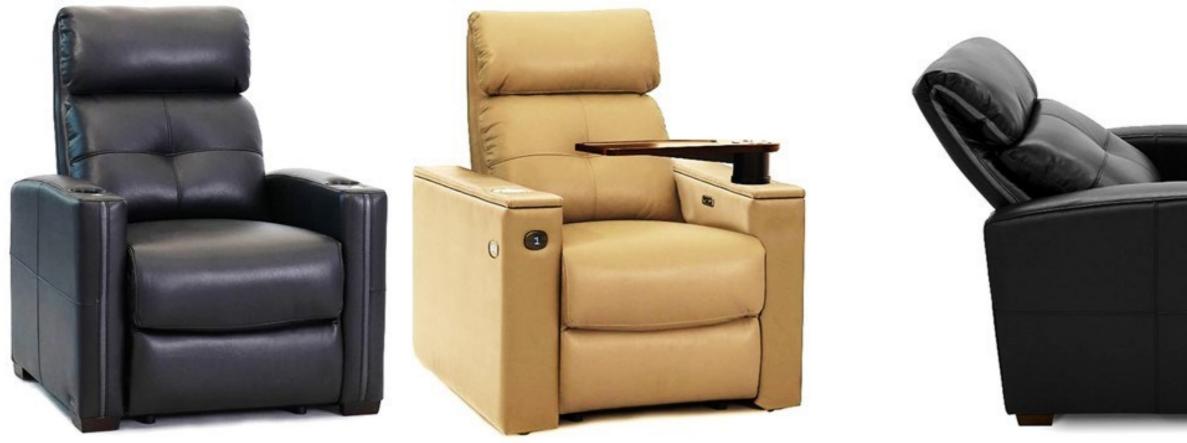

# Home Theater Seating

### Home Theater & VIP Cinema Seating

cally designed, using high-quality materials and high-dens comfort for hours of movie and other viewing experiences. Electrical Motorized Reclining System: Automatic sind

**Electrical Motorized Reclining System:** Automatic single electrical motorized mechanism that allows the both backrest and footrest to be adjusted by the user. An electric recliner specifically designed where capacity and comfort are equally important, the backrest "Zero Wall" reclines into the space vacated by the seat moving forward.

Reclining Home Theater & VIP Cinema Seating with hand-crafted upholstery and ergonomically designed, using high-quality materials and high-density foam allows maximum seating comfort for hours of movie and other viewing experiences.