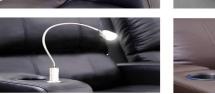

#### **USB DOCK POWER SWITCH**

The power switches include a USB port to power up your devices.