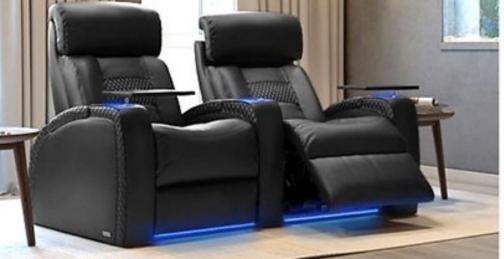

### **Reclining Home Theater**

comfort for hours of movie and other viewing experiences.

Electrical Motorized Reclining System: Automatic single electrical motorized mechanism that allows the both backrest and footrest to be adjusted by the user. An electric recliner specifically designed where capacity and comfort are equally important, the backrest "Zero Wall" reclines into the space vacated by the seat moving forward.

Various accessories can be included to meet the requirements of each cinema generously proportioned lecterns integrated into the seat's armrest, USB port, adjustable LED light, LED numbering, cup holder, tray, individual rotary table, and side table between two seats.

Reclining Home Theater & VIP Cinema Seating with hand-crafted upholstery and ergonomically designed, using high-quality materials and high-density foam allows maximum seating