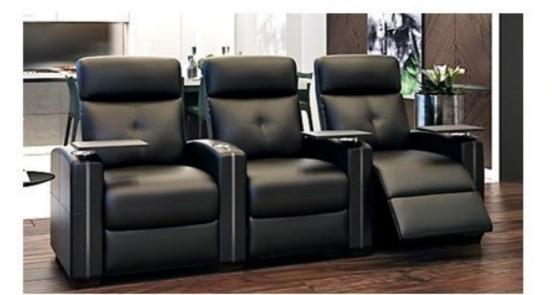

### Home Theater & VIP Cinema Seating

**Reclining VIP Cinema** 

### **Reclining Home Theater**

comfort for hours of movie and other viewing experiences.

Electrical Motorized Reclining System: Automatic single electrical motorized mechanism that allows the both backrest and footrest to be adjusted by the user. An electric recliner specifically designed where capacity and comfort are equally important, the backrest "Zero Wall" reclines into the space vacated by the seat moving forward.

Various accessories can be included to meet the requirements of each cinema generously proportioned lecterns integrated into the seat's armrest, USB port, adjustable LED light, LED numbering, cup holder, tray, individual rotary table, and side table between two seats.

Reclining Home Theater & VIP Cinema Seating with hand-crafted upholstery and ergonomically designed, using high-quality materials and high-density foam allows maximum seating