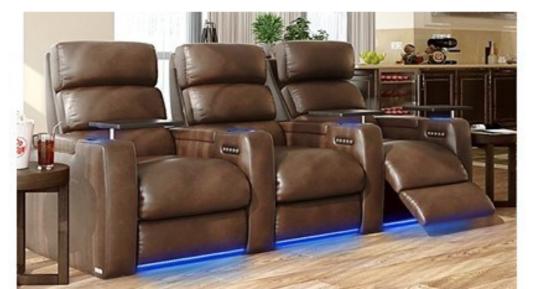

## Cloud

### Home Theater & VIP Cinema Seating

**Reclining Home Theater** 

Electrical Motorized Reclining System: Automatic single electrical motorized mechanism that allows the both backrest and footrest to be adjusted by the user. An electric recliner specifically designed where capacity and comfort are equally important, the backrest "Zero Wall" reclines into the space vacated by the seat moving forward.

Various accessories can be included to meet the requirements of each cinema generously proportioned lecterns integrated into the seat's armrest, USB port, adjustable LED light, LED numbering, cup holder, tray, individual rotary table, and side table between two seats.