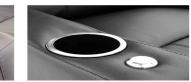

The arm is equipped with a full-sized black cup holder that will hold most cans and drinks. The arm simply slides in between two seat cushions, fitting snugly into position.

### REMOVABLE STORAGE ARMREST

Enjoy our removable theater seating arm, equipped with a handy top storage compartment and a full-sized black cup holder. The perfect accessory for those who purchase theater seats with either a middle loveseat or sofa configuration.