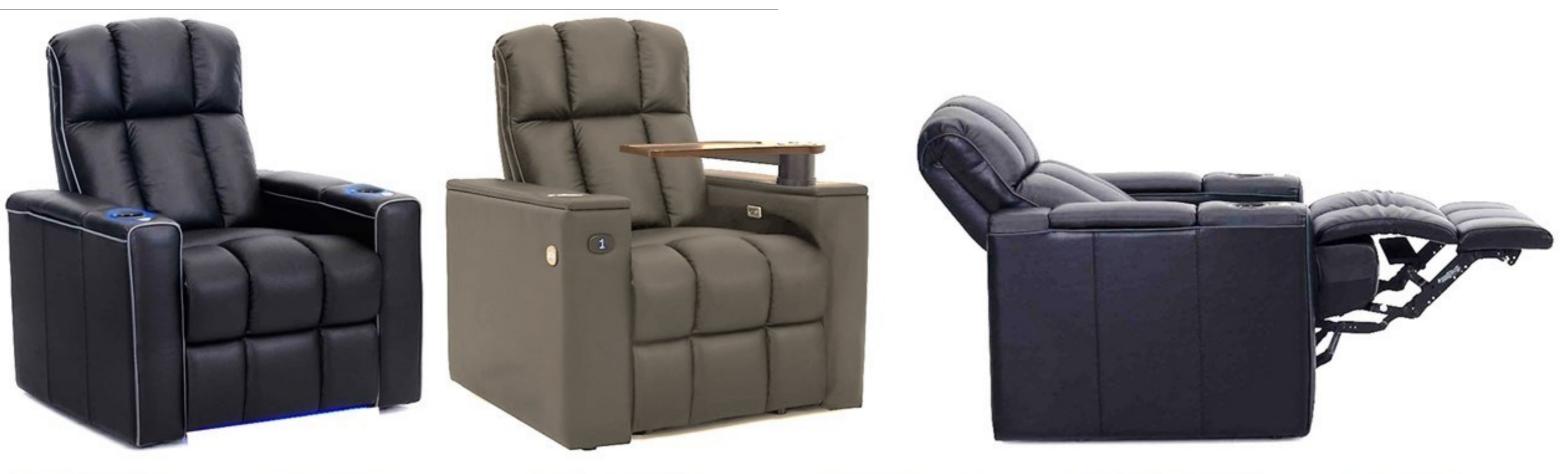

### Home Theater & VIP Cinema Seating

cally designed, using high-quality materials and high-dens comfort for hours of movie and other viewing experiences. Electrical Motorized Reclining System: Automatic sind

**Electrical Motorized Reclining System:** Automatic single electrical motorized mechanism that allows the both backrest and footrest to be adjusted by the user. An electric recliner specifically designed where capacity and comfort are equally important, the backrest "Zero Wall" reclines into the space vacated by the seat moving forward.

Reclining Home Theater & VIP Cinema Seating with hand-crafted upholstery and ergonomically designed, using high-quality materials and high-density foam allows maximum seating comfort for hours of movie and other viewing experiences.