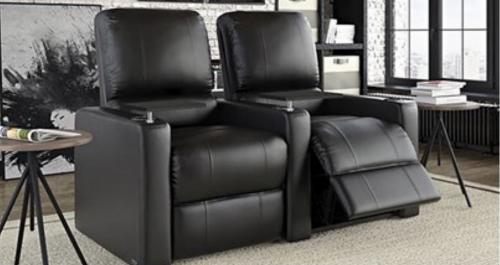

### **Reclining VIP Cinema**

Reclining Home Theater & VIP Cinema Seating with hand-crafted upholstery and ergonomically designed, using high-quality materials and high-density foam allows maximum seating comfort for hours of movie and other viewing experiences.

Electrical Motorized Reclining System: Automatic single electrical motorized mechanism that allows the both backrest and footrest to be adjusted by the user. An electric recliner specifically designed where capacity and comfort are equally important, the backrest "Zero Wall" reclines into the space vacated by the seat moving forward.