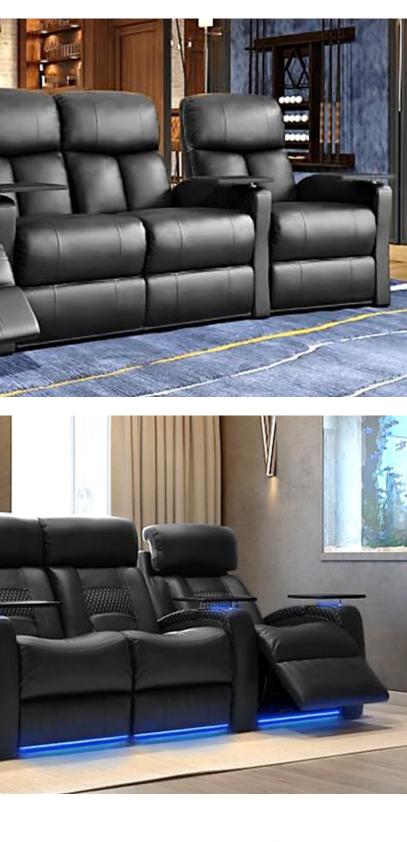

# **VIP Cinema Seating**

0

EA?

8

### Home Theater & VIP Cinema Seating

**Reclining VIP Cinema** 

### **Reclining Home Theater**

comfort for hours of movie and other viewing experiences.

Electrical Motorized Reclining System: Automatic single electrical motorized mechanism that allows the both backrest and footrest to be adjusted by the user. An electric recliner specifically designed where capacity and comfort are equally important, the backrest "Zero Wall" reclines into the space vacated by the seat moving forward.

Various accessories can be included to meet the requirements of each cinema generously proportioned lecterns integrated into the seat's armrest, USB port, adjustable LED light, LED numbering, cup holder, tray, individual rotary table, and side table between two seats.

Reclining Home Theater & VIP Cinema Seating with hand-crafted upholstery and ergonomically designed, using high-quality materials and high-density foam allows maximum seating