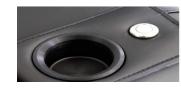

### **Accessories**

Home Theater & VIP Cinema Seating

### REMOVABLE ARMREST

Removable arm is the perfect accessory for those who purchase theater seats with either a middle loveseat or sofa layout. Its slim profile supports your arms with its plush padding, yet it doesn't take up much room, so you still have ample space to sit in complete comfort.

The arm is equipped with a full-sized black cup holder that will hold most cans and drinks. The arm simply slides in between two seat cushions, fitting snugly into position.