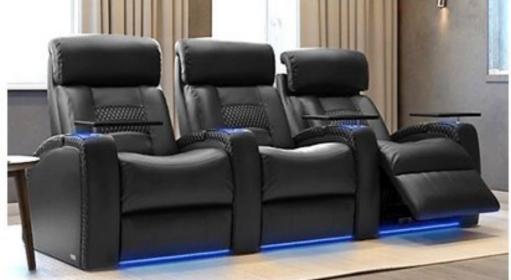

### **Reclining Home Theater**

comfort for hours of movie and other viewing experiences.

Electrical Motorized Reclining System: Automatic single electrical motorized mechanism that allows the both backrest and footrest to be adjusted by the user. An electric recliner specifically designed where capacity and comfort are equally important, the backrest "Zero Wall" reclines into the space vacated by the seat moving forward.

Various accessories can be included to meet the requirements of each cinema generously proportioned lecterns integrated into the seat's armrest, USB port, adjustable LED light, LED numbering, cup holder, tray, individual rotary table, and side table between two seats.

Reclining Home Theater & VIP Cinema Seating with hand-crafted upholstery and ergonomically designed, using high-quality materials and high-density foam allows maximum seating