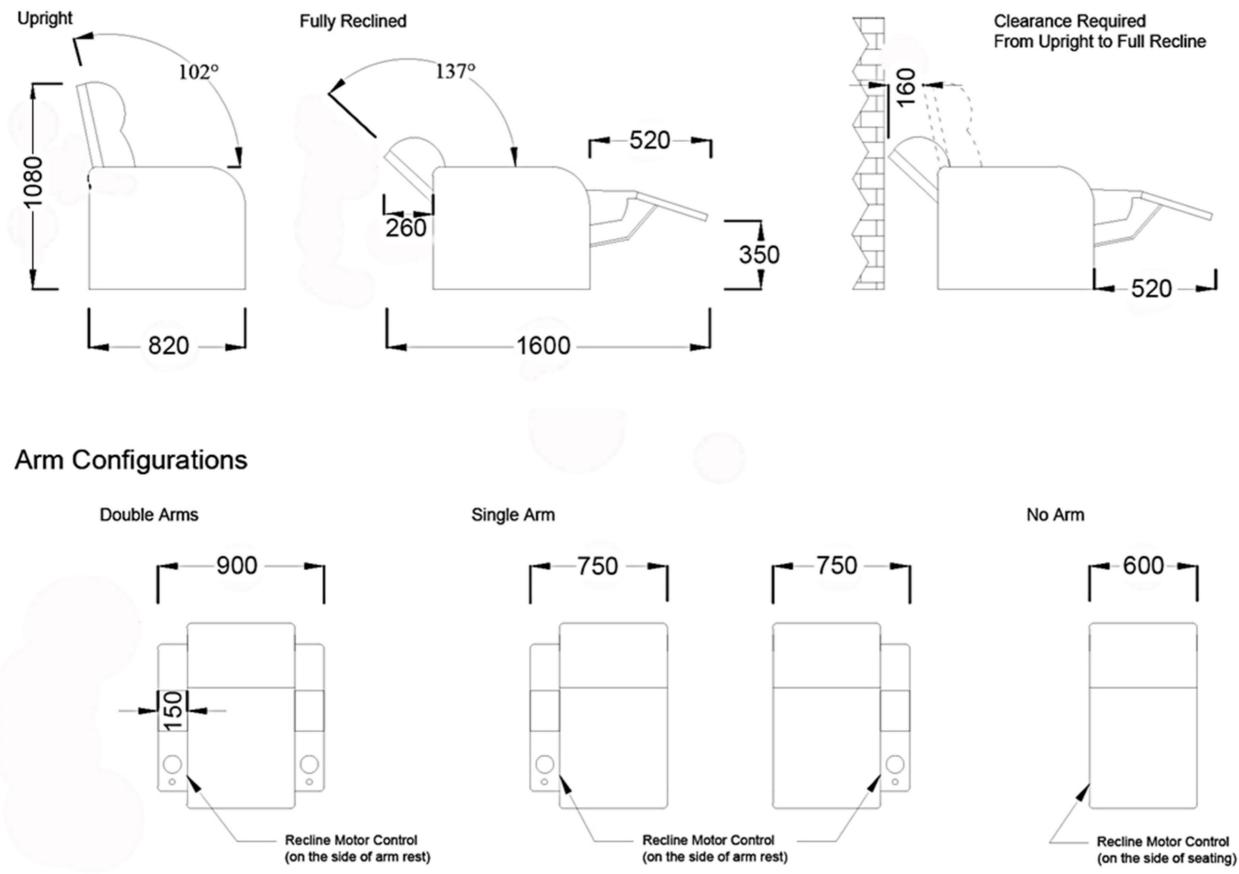

st to be adjusted by the user. The back unit is controlled by a straightforward, easily accessible button on the seat's armrest.











## **Dream-BR**

### Home Theater & VIP Cinema Seating



### Reclining Rocker Backrest Home Theater & VIP Cinema Seating

Home Theater & VIP Cinema Seating thanks to the reclining seatback mechanism with hand -crafted upholstery and ergonomically designed, using high-quality materials and highdensity foam allows for maximum seating comfort for hours of movie and other viewing experiences.

Effortless backrest reclining system: Pneumatic piston mechanism that allows the backrest to be adjusted by the user. The back unit is controlled by a straightforward, easily accessible button on the seat's armrest.





#### Dimensions (mm)

### Seating Positions



Left Arm

Right Arm



### **Accessories**

Home Theater & VIP Cinema Seating

















### REMOVABLE ARMREST

Removable arm is the perfect accessory for those who purchase theater seats with either a middle loveseat or sofa layout. Its slim profile supports your arms with its plush padding, yet it doesn't take up much room, so you still have ample space to sit in complete comfort.

The arm is equipped with a full-sized black cup holder that will hold most cans and drinks. The arm simply slides in between two seat cushions, fitting snugly into position.

### REMOVABLE STORAGE ARMREST

Enjoy our removable theater seating arm, equipped with a handy top storage compartment and a full-sized black cup holder. The perfect accessory for those who purchase theater seats with either a midd