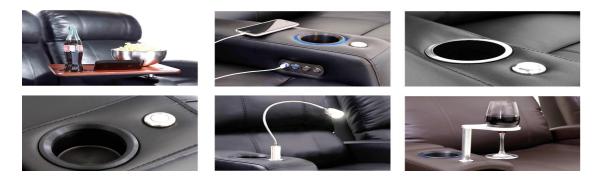

Various accessories can be included to meet the requirements of each cinema generously proportioned lecterns integrated into the seat's armrest, USB port, adjustable LED light, LED numbering, cup holder, tray, individual rotary table, and side table between two seats.

### **Accessories**

Home Theater & VIP Cinema Seating

### REMOVABLE ARMREST

Removable arm is the perfect accessory for those who purchase theater seats with either a middle loveseat or sofa layout. Its slim profile supports your arms with its plush padding, yet it doesn't take up much room, so you still have ample space to sit in complete comfort.

The arm is equipped with a full-sized black cup holder that will hold most cans and drinks. The arm simply slides in between two seat cushions, fitting snugly into position.

### REMOVABLE STORAGE ARMREST

Enjoy our removable theater seating arm, equipped with a handy top storage compartment and a full-sized black cup holder. The perfect accessory for those who purchase theater seats with either a middle loveseat or sofa configuration.

Its slim profile supports your arms with its plush padding, yet it doesn't take up much space, so you have ample room to sit in complete comfort. The storage compartment is easily accessible and holds remote controls and other small items. The removable arm simply slides in between two seat cushions, fitting snugly into position.

#### **USB DOCK POWER SWITCH**

The power switches include a USB port to power up your devices.