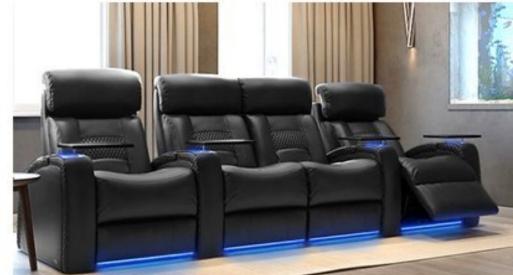

### **Reclining Home Theater**

comfort for hours of movie and other viewing experiences.

Electrical Motorized Reclining System: Automatic single electrical motorized mechanism that allows the both backrest and footrest to be adjusted by the user. An electric recliner specifically designed where capacity and comfort are equally important, the backrest "Zero Wall" reclines into the space vacated by the seat moving forward.

Various accessories can be included to meet the requirements of each cinema generously proportioned lecterns integrated into the seat's armrest, USB port, adjustable LED light, LED numbering, cup holder, tray, individual rotary table, and side table between two seats.

Reclining Home Theater & VIP Cinema Seating with hand-crafted upholstery and ergonomically designed, using high-quality materials and high-density foam allows maximum seating