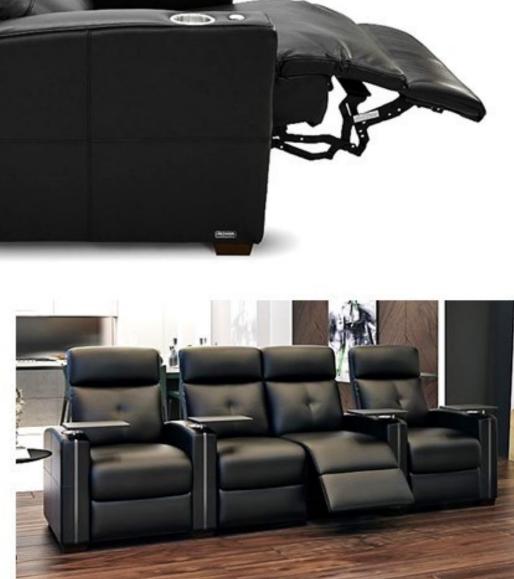

**Electrical Motorized Reclining System:** Automatic single electrical motorized mechanism that allows the both backrest and footrest to be adjusted by the user. An electric recliner specifically designed where capacity and comfort are equally important, the backrest "Zero Wall" reclines into the space vacated by the seat moving forward.

### **Reclining Home Theater**

comfort for hours of movie and other viewing experiences.

Electrical Motorized Reclining System: Automatic single electrical motorized mechanism that allows the both backrest and footrest to be adjusted by the user. An electric recliner specifically designed where capacity and comfort are equally important, the backrest "Zero Wall" reclines into the space vacated by the seat moving forward.

Electrical Motorized Reclining System: Automatic single electrical motorized mechanism that allows the both backrest and footrest to be adjusted by the user. An electric recliner specifically designed where capacity and comfort are equally important, the backrest "Zero Wall" reclines into the space vacated by the seat moving forward.