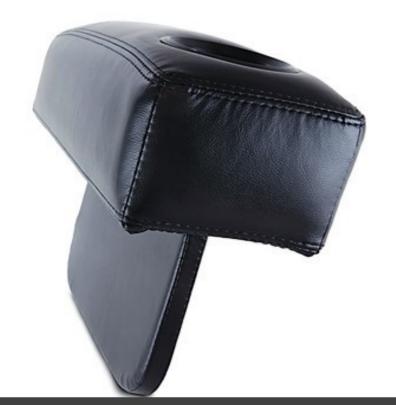

### REMOVABLE ARMREST

Removable arm is the perfect accessory for those who purchase theater seats with either a middle loveseat or sofa layout. Its slim profile supports your arms with its plush padding, yet it doesn't take up much room, so you still have ample space to sit in complete comfort.

The arm is equipped with a full-sized black cup holder that will hold most cans and drinks. The arm simply slides in between two seat cushions, fitting snugly into position.