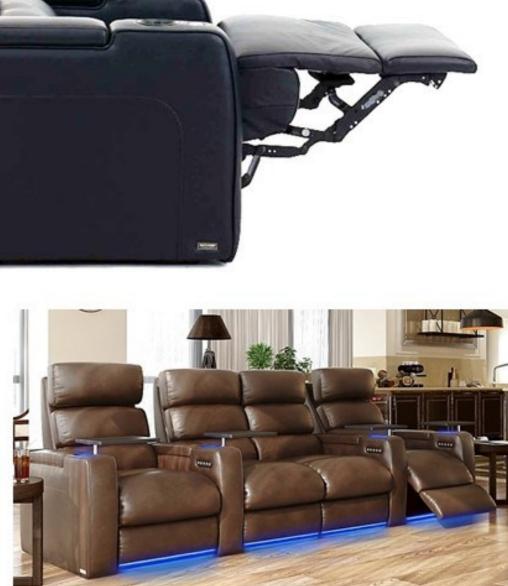

### Home Theater & VIP Cinema Seating

cally designed, using high-quality materials and high-dens comfort for hours of movie and other viewing experiences. Electrical Motorized Reclining System: Automatic sind

**Electrical Motorized Reclining System:** Automatic single electrical motorized mechanism that allows the both backrest and footrest to be adjusted by the user. An electric recliner specifically designed where capacity and comfort are equally important, the backrest "Zero Wall" reclines into the space vacated by the seat moving forward.

Reclining Home Theater & VIP Cinema Seating with hand-crafted upholstery and ergonomically designed, using high-quality materials and high-density foam allows maximum seating comfort for hours of movie and other viewing experiences.