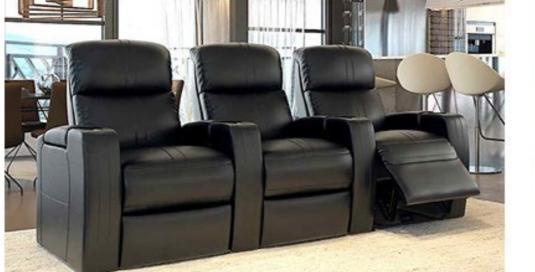

### Turbo

### Home Theater & VIP Cinema Seating

**Reclining VIP Cinema** 

### **Reclining Home Theater**

comfort for hours of movie and other viewing experiences.

Electrical Motorized Reclining System: Automatic single electrical motorized mechanism that allows the both backrest and footrest to be adjusted by the user. An electric recliner specifically designed where capacity and comfort are equally important, the backrest "Zero Wall" reclines into the space vacated by the seat moving forward.

Various accessories can be included to meet the requirements of each cinema generously proportioned lecterns integrated into the seat's armrest, USB port, adjustable LED light, LED numbering, cup holder, tray, individual rotary table, and side table between two seats.

Reclining Home Theater & VIP Cinema Seating with hand-crafted upholstery and ergonomically designed, using high-quality materials and high-density foam allows maximum seating