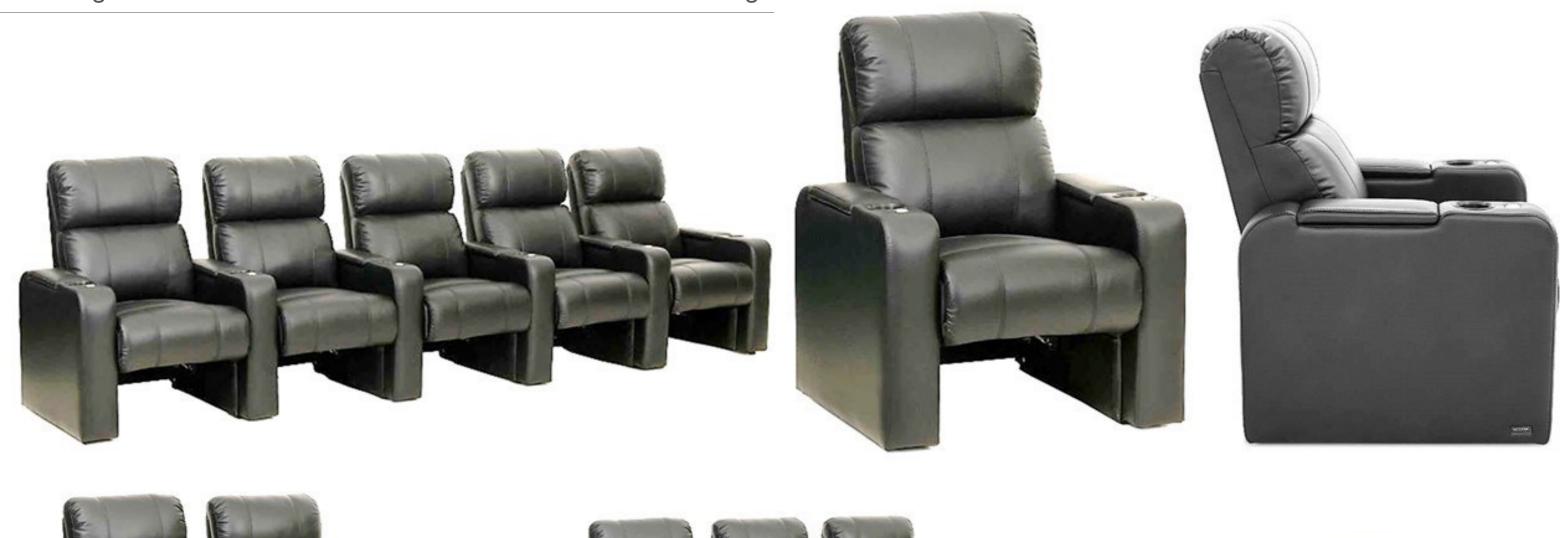

# Home Theater Seating

### Home Theater & VIP Cinema Seating

cally designed, using high-quality materials and high-dens comfort for hours of movie and other viewing experiences. Electrical Motorized Reclining System: Automatic sind

**Electrical Motorized Reclining System:** Automatic single electrical motorized mechanism that allows the both backrest and footrest to be adjusted by the user. An electric recliner specifically designed where capacity and comfort are equally important, the backrest "Zero Wall" reclines into the space vacated by the seat moving forward.

Reclining Home Theater & VIP Cinema Seating with hand-crafted upholstery and ergonomically designed, using high-quality materials and high-density foam allows maximum seating comfort for hours of movie and other viewing experiences.