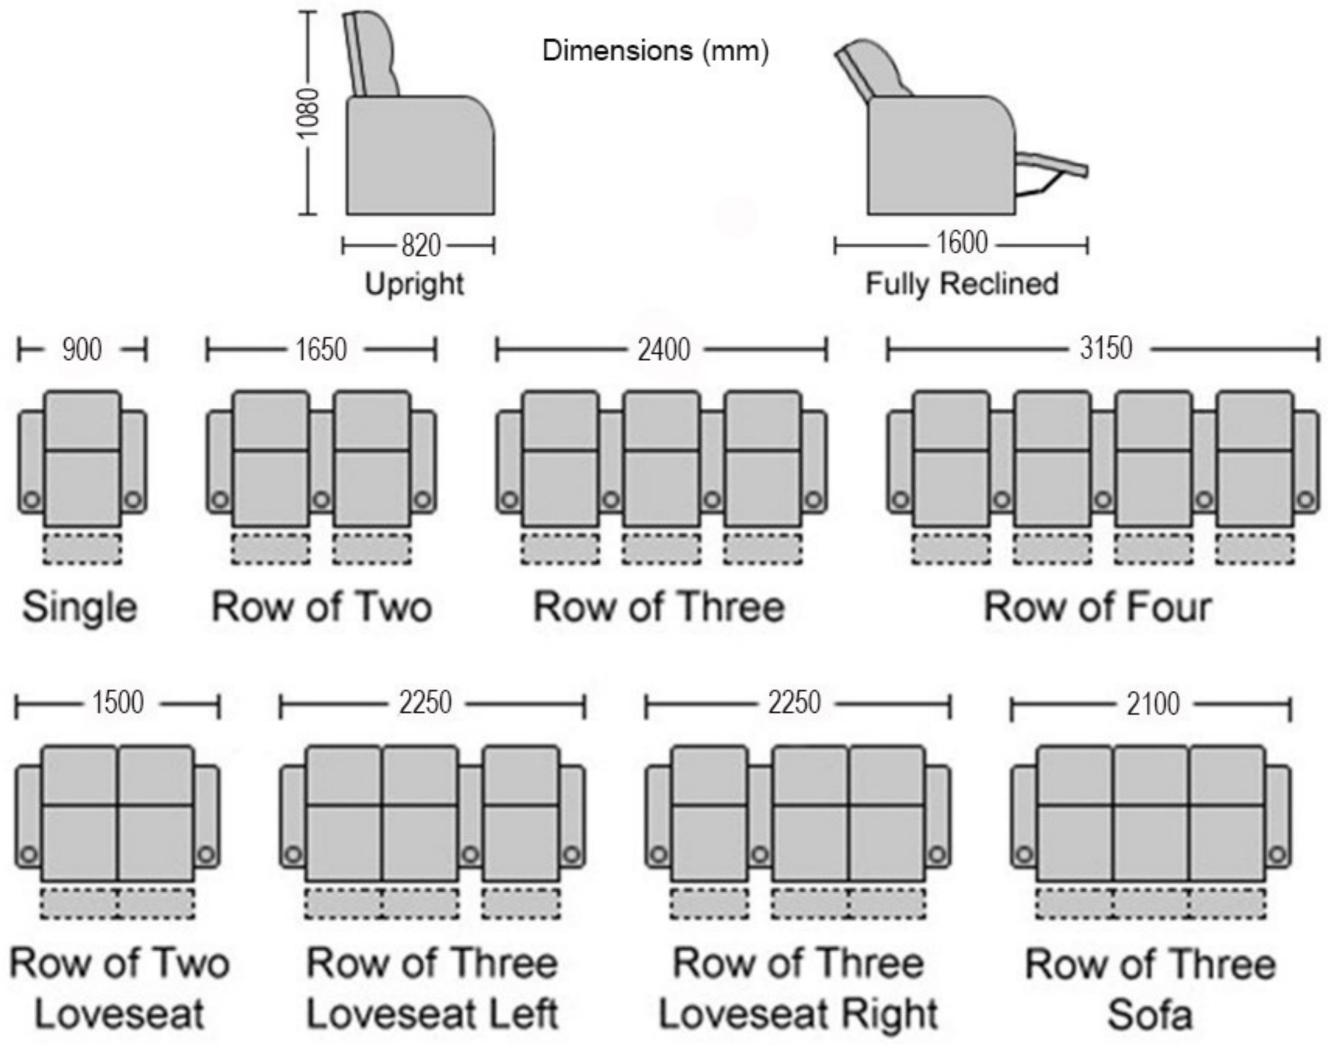

e user. The back unit is controlled by a straightforward, easily accessible button on the seat's armrest.











## **Dream-BR**

### Home Theater & VIP Cinema Seating



### Reclining Rocker Backrest Home Theater & VIP Cinema Seating

Home Theater & VIP Cinema Seating thanks to the reclining seatback mechanism with hand -crafted upholstery and ergonomically designed, using high-quality materials and highdensity foam allows for maximum seating comfort for hours of movie and other viewing experiences.

Effortless backrest reclining system: Pneumatic piston mechanism that allows the backrest to be adjusted by the user. The back unit is controlled by a straightforward, easily accessible button on the seat's armrest.





#### Dimensions (mm)

### Seating Positions



Left Arm

Right Arm



### **Accessories**

Home Theater & VIP Cinema Seating

















### REMOVABLE ARMREST

Removable arm is the perfect accessory for those who purchase theater seats with either a middle loveseat or sofa layout. Its slim profile supports your arms with its plush padding, yet it doesn't take up much room, so you still have ample space to sit in complete comfort.

The arm is equipped with a full-sized black cup holder that will hold most cans and drinks. The arm simply slides in between two seat cushions, fitting snugly into position.

### REMOVABLE STORAGE ARMREST

Enjoy our removable theater seating arm, equipped with a handy top storage compartment and a full-sized black cup holder. The perfect accessory for those who purchase theater seats with either a middle loveseat or sofa con