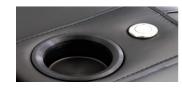

The arm is equipped with a full-sized black cup holder that will hold most cans and drinks. The arm simply slides in between two seat cushions, fitting snugly into position.

### REMOVABLE STORAGE ARMREST

Enjoy our removable theater seating arm, equipped with a handy top storage compartment and a full-sized black cup holder. The perfect accessory for those who purchase theater seats with either a middle loveseat or sofa configuration.