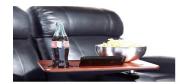

Various accessories can be included to meet the requirements of each cinema generously proportioned lecterns integrated into the seat's armrest, USB port, adjustable LED light, LED numbering, cup holder, tray, individual rotary table, and side table between two seats.