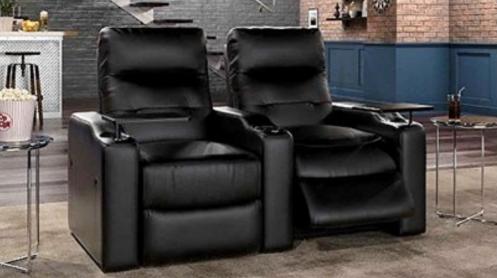

# Home Theater Seating

### Boss

### Home Theater & VIP Cinema Seating

cally designed, using high-quality materials and high-dens comfort for hours of movie and other viewing experiences. Electrical Motorized Reclining System: Automatic sind

**Electrical Motorized Reclining System:** Automatic single electrical motorized mechanism that allows the both backrest and footrest to be adjusted by the user. An electric recliner specifically designed where capacity and comfort are equally important, the backrest "Zero Wall" reclines into the space vacated by the seat moving forward.

Reclining Home Theater & VIP Cinema Seating with hand-crafted upholstery and ergonomically designed, using high-quality materials and high-density foam allows maximum seating comfort for hours of movie and other viewing experiences.