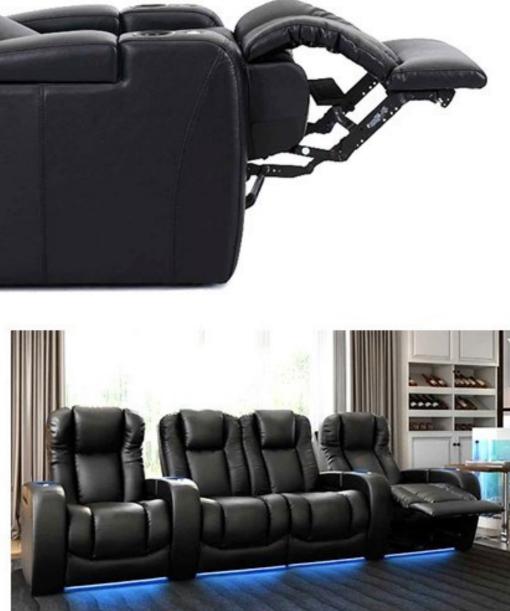

### **Bold**

### Home Theater & VIP Cinema Seating

### **Reclining Home Theater**

### **Reclining VIP Cinema**

Reclining Home Theater & VIP Cinema Seating with hand-crafted upholstery and ergonomically designed, using high-quality materials and high-density foam allows maximum seating comfort for hours of movie and other viewing experiences.

Electrical Motorized Reclining System: Automatic single electrical motorized mechanism that allows the both backrest and footrest to be adjusted by the user. An electric recliner specifically designed where capacity and comfort are equally important, the backrest "Zero Wall" reclines into the space vacated by the seat moving forward.