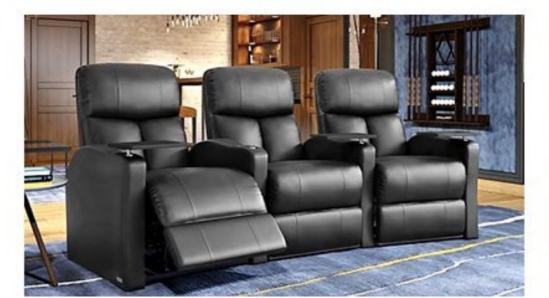

### Turbo

### Home Theater & VIP Cinema Seating

**Reclining VIP Cinema** 

### **Reclining Home Theater**

comfort for hours of movie and other viewing experiences.

Electrical Motorized Reclining System: Automatic single electrical motorized mechanism that allows the both backrest and footrest to be adjusted by the user. An electric recliner specifically designed where capacity and comfort are equally important, the backrest "Zero Wall" reclines into the space vacated by the seat moving forward.

Various accessories can be included to meet the requirements of each cinema generously proportioned lecterns integrated into the seat's armrest, USB port, adjustable LED light, LED numbering, cup holder, tray, individual rotary table, and side table between two seats.

Reclining Home Theater & VIP Cinema Seating with hand-crafted upholstery and ergonomically designed, using high-quality materials and high-density foam allows maximum seating