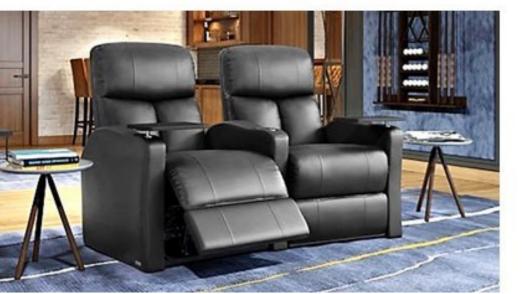

# Home Theater Seating

### Boss

### Home Theater & VIP Cinema Seating

cally designed, using high-quality materials and high-dens comfort for hours of movie and other viewing experiences. Electrical Motorized Reclining System: Automatic sind

**Electrical Motorized Reclining System:** Automatic single electrical motorized mechanism that allows the both backrest and footrest to be adjusted by the user. An electric recliner specifically designed where capacity and comfort are equally important, the backrest "Zero Wall" reclines into the space vacated by the seat moving forward.

Various accessories can be included to meet the requirements of each cinema generously proportioned lecterns integrated into the seat's armrest, USB port, adjustable LED light, LED numbering, cup holder, tray, individual rotary table, and side table between two seats.

Reclining Home Theater & VIP Cinema Seating with hand-crafted upholstery and ergonomically designed, using high-quality materials and high-density foam allows maximum seating comfort for hours of movie and other viewing experiences.