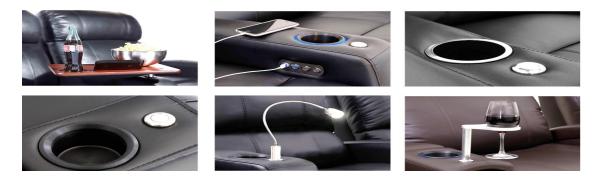

### **Accessories**

Home Theater & VIP Cinema Seating

### REMOVABLE ARMREST

Removable arm is the perfect accessory for those who purchase theater seats with either a middle loveseat or sofa layout. Its slim profile supports your arms with its plush padding, yet it doesn't take up much room, so you still have ample space to sit in complete comfort.

The arm is equipped with a full-sized black cup holder that will hold most cans and drinks. The arm simply slides in between two seat cushions, fitting snugly into position.

### REMOVABLE STORAGE ARMREST

Enjoy our removable theater seating arm, equipped with a handy top storage compartment and a full-sized black cup holder. The perfect accessory for those who purchase theater seats with either a middle loveseat or sofa configuration.

Its slim profile supports your arms with its plush padding, yet it doesn't take up much space, so you have ample room to sit in complete comfort. The storage compartment is easily accessible and holds remote controls and other small items. The removable arm simply slides in between two seat cushions, fitting snugly into position.

#### **POWER HEADREST**

Features single electrical motorized mechanism -a power headrest and power recline. This provides relief for any head and neck stress, along with enjoying that perfect viewing angle when reclined to your desired position. Headrest can be articulated back and forward using power buttons on inside arm switch.

#### **MOTORIZED LUMBAR SYSTEM**

Automatically achieve optimal lower lumbar support for muscle relief and overall body wellness.

#### **USB DOCK POWER SWITCH**

The power switches include a USB port to power up your devices.