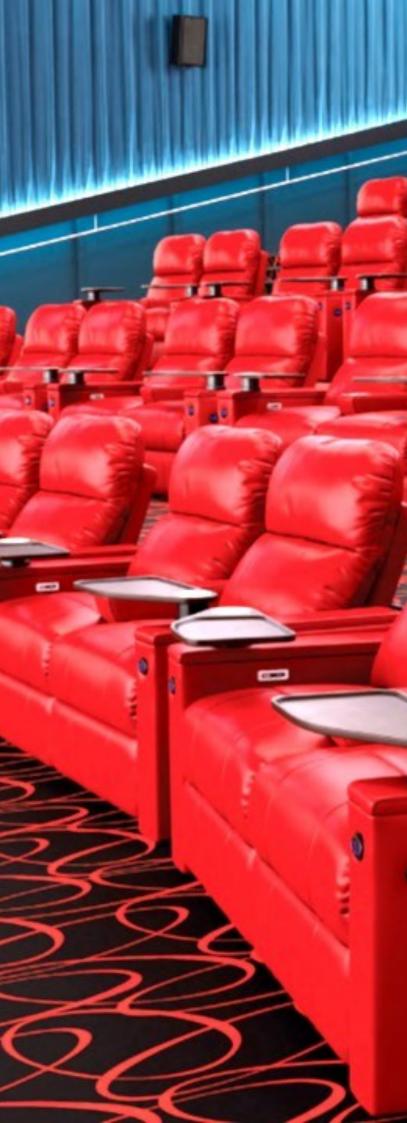

### **Accessories**

Home Theater & VIP Cinema Seating

### REMOVABLE ARMREST

Removable arm is the perfect accessory for those who purchase theater seats with either a middle loveseat or sofa layout. Its slim profile supports your arms with its plush padding, yet it doesn't take up much room, so you still have ample space to sit in complete comfort.

The arm is equipped with a full-sized black cup holder that will hold most cans and drinks. The arm simply slides in between two seat cushions, fitting snugly into position.

### REMOVABLE STORAGE ARMREST

Enjoy our removable theater seating arm, equipped with a handy top storage compartment and a full-sized black cup holder. The perfect accessory for those who purchase theater seats with either a middle loveseat or sofa configuration.

Its slim profile supports your arms with its plush padding, yet it doesn't take up much space, so you have ample room to sit in complete comfort. The storage compartment is easily accessible and holds remote controls and other small items. The removable arm simply slides in between two seat cushions, fitting snugly into position.