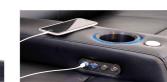

#### **USB DOCK POWER SWITCH**

The power switches include a USB port to power up your devices.