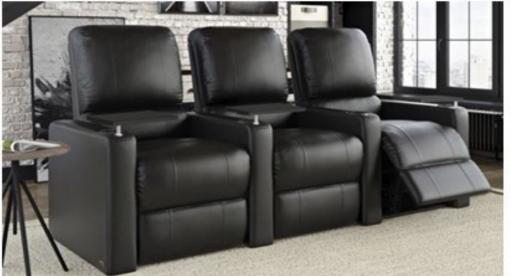

**Electrical Motorized Reclining System:** Automatic single electrical motorized mechanism that allows the both backrest and footrest to be adjusted by the user. An electric recliner specifically designed where capacity and comfort are equally important, the backrest "Zero Wall" reclines into the space vacated by the seat moving forward.

Various accessories can be included to meet the requirements of each cinema generously proportioned lecterns integrated into the seat's armrest, USB port, adjustable LED light, LED numbering, cup holder, tray, individual rotary table, and side table between two seats.

Reclining Home Theater & VIP Cinema Seating with hand-crafted upholstery and ergonomically designed, using high-quality materials and high-density foam allows maximum seating comfort for hours of movie and other viewing experiences.