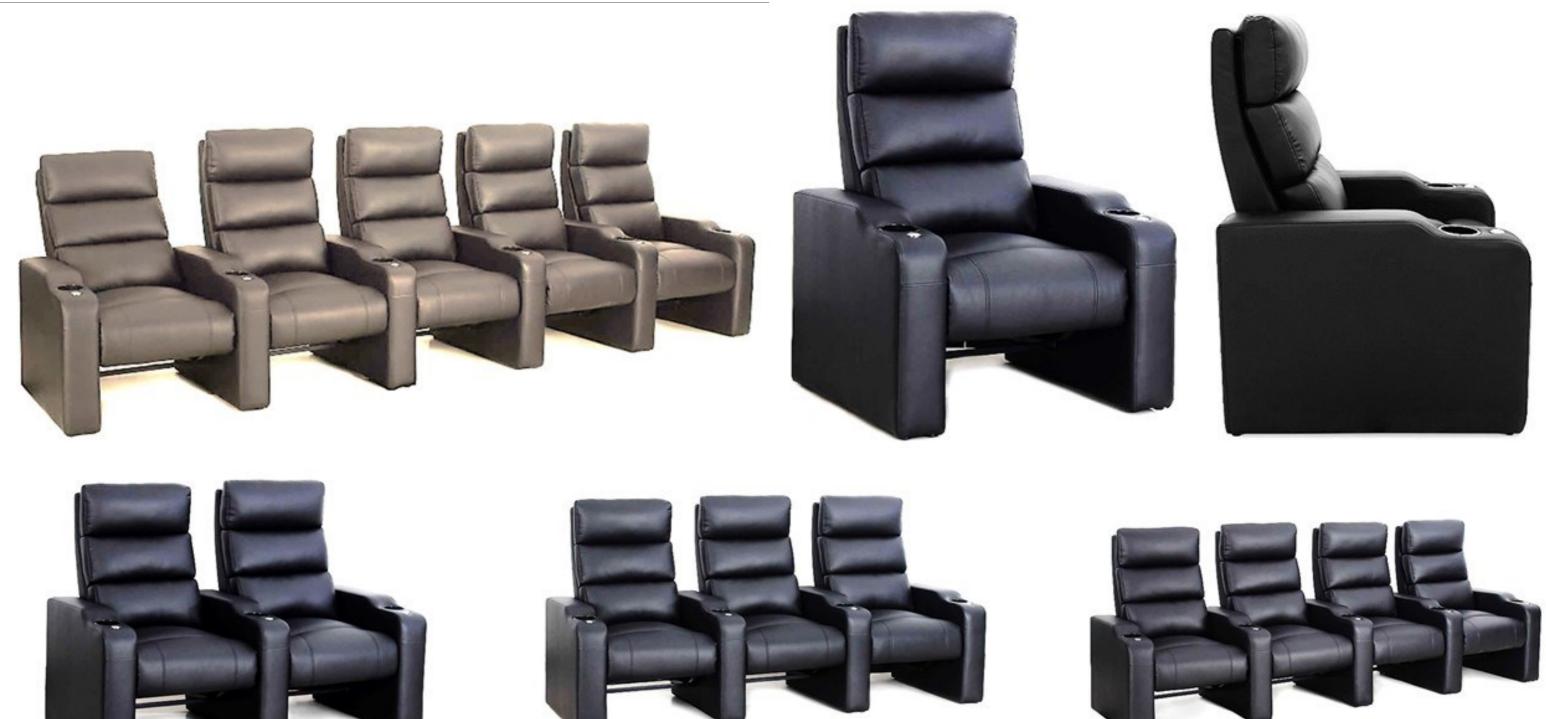

# **VIP Cinema Seating**

0

EA?

8

### Home Theater & VIP Cinema Seating

**Reclining VIP Cinema** 

### **Reclining VIP Cinema**

Reclining Home Theater & VIP Cinema Seating with hand-crafted upholstery and ergonomically designed, using high-quality materials and high-density foam allows maximum seating comfort for hours of movie and other viewing experiences.