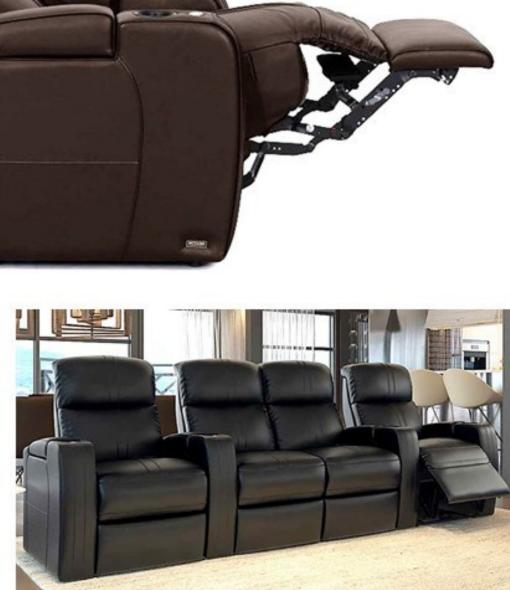

**Electrical Motorized Reclining System:** Automatic single electrical motorized mechanism that allows the both backrest and footrest to be adjusted by the user. An electric recliner specifically designed where capacity and comfort are equally important, the backrest "Zero Wall" reclines into the space vacated by the seat moving forward.

Electrical Motorized Reclining System: Automatic single electrical motorized mechanism that allows the both backrest and footrest to be adjusted by the user. An electric recliner specifically designed where capacity and comfort are equally important, the backrest "Zero Wall" reclines into the space vacated by the seat moving forward.