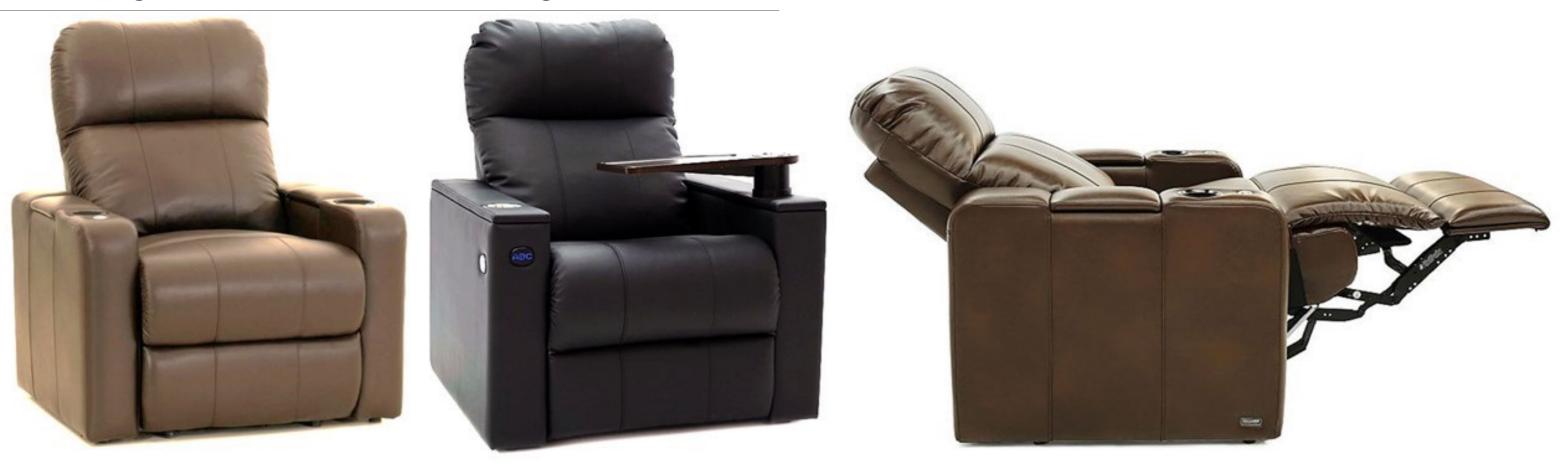

# Home Theater Seating

### Boss

### Home Theater & VIP Cinema Seating

cally designed, using high-quality materials and high-dens comfort for hours of movie and other viewing experiences. Electrical Motorized Reclining System: Automatic sind

**Electrical Motorized Reclining System:** Automatic single electrical motorized mechanism that allows the both backrest and footrest to be adjusted by the user. An electric recliner specifically designed where capacity and comfort are equally important, the backrest "Zero Wall" reclines into the space vacated by the seat moving forward.

Various accessories can be included to meet the requirements of each cinema generously proportioned lecterns integrated into the seat's armrest, USB port, adjustable LED light, LED numbering, cup holder, tray, individual rotary table, and side table between two seats.

Reclining Home Theater & VIP Cinema Seating with hand-crafted upholstery and ergonomically designed, using high-quality materials and high-density foam allows maximum seating comfort for hours of movie and other viewing experiences.