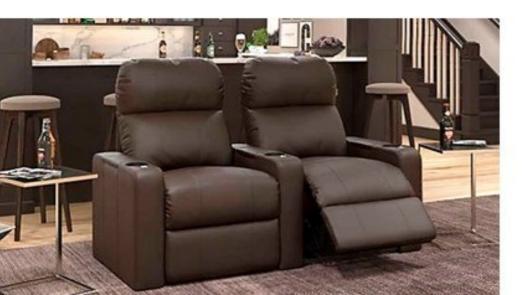

# Home Theater Seating

### Boss

### Home Theater & VIP Cinema Seating

cally designed, using high-quality materials and high-dens comfort for hours of movie and other viewing experiences. Electrical Motorized Reclining System: Automatic sind

**Electrical Motorized Reclining System:** Automatic single electrical motorized mechanism that allows the both backrest and footrest to be adjusted by the user. An electric recliner specifically designed where capacity and comfort are equally important, the backrest "Zero Wall" reclines into the space vacated by the seat moving forward.

Various accessories can be included to meet the requirements of each cinema generously proportioned lecterns integrated into the seat's armrest, USB port, adjustable LED light, LED numbering, cup holder, tray, individual rotary table, and side table between two seats.

Reclining Home Theater & VIP Cinema Seating with hand-crafted upholstery and ergonomically designed, using high-quality materials and high-density foam allows maximum seating comfort for hours of movie and other viewing experiences.