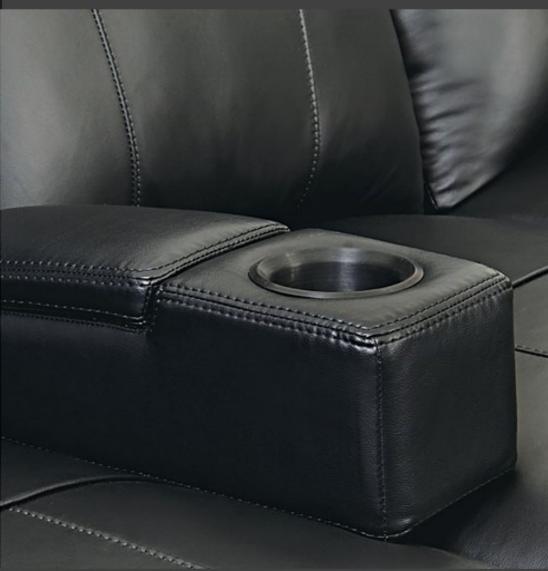

### REMOVABLE ARMREST

Removable arm is the perfect accessory for those who purchase theater seats with either a middle loveseat or sofa layout. Its slim profile supports your arms with its plush padding, yet it doesn't take up much room, so you still have ample space to sit in complete comfort.

The arm is equipped with a full-sized black cup holder that will hold most cans and drinks. The arm simply slides in between two seat cushions, fitting snugly into position.

### REMOVABLE STORAGE ARMREST

Enjoy our removable theater seating arm, equipped with a handy top storage compartment and a full-sized black cup holder. The perfect accessory for those who purchase theater seats with either a middle loveseat or sofa configuration.

Its slim profile supports your arms with its plush padding, yet it doesn't take up much space, so you have ample room to sit in complete comfort. The storage compartment is easily accessible and holds remote controls and other small items. The removable arm simply slides in between two seat cushions, fitting snugly into position.