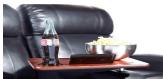

### **Accessories**

Home Theater & VIP Cinema Seating

### REMOVABLE ARMREST

Removable arm is the perfect accessory for those who purchase theater seats with either a middle loveseat or sofa layout. Its slim profile supports your arms with its plush padding, yet it doesn't take up much room, so you still have ample space to sit in complete comfort.

The arm is equipped with a full-sized black cup holder that will hold most cans and drinks. The arm simply slides in between two seat cushions, fitting snugly into position.

### REMOVABLE STORAGE ARMREST

Enjoy our removable theater seating arm, equipped with a handy top storage compartment and a full-sized black cup holder. The perfect accessory for those who purchase theater seats with either a middle loveseat or sofa configuration.

Its slim profile supports your arms with its plush padding, yet it doesn't take up much space, so you have ample room to sit in complete comfort. The storage compartment is easily accessible and holds remote controls and other small items. The removable arm simply slides in between two seat cushions, fitting snugly into position.