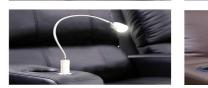

#### **USB DOCK POWER SWITCH**

The power switches include a USB port to power up your devices.