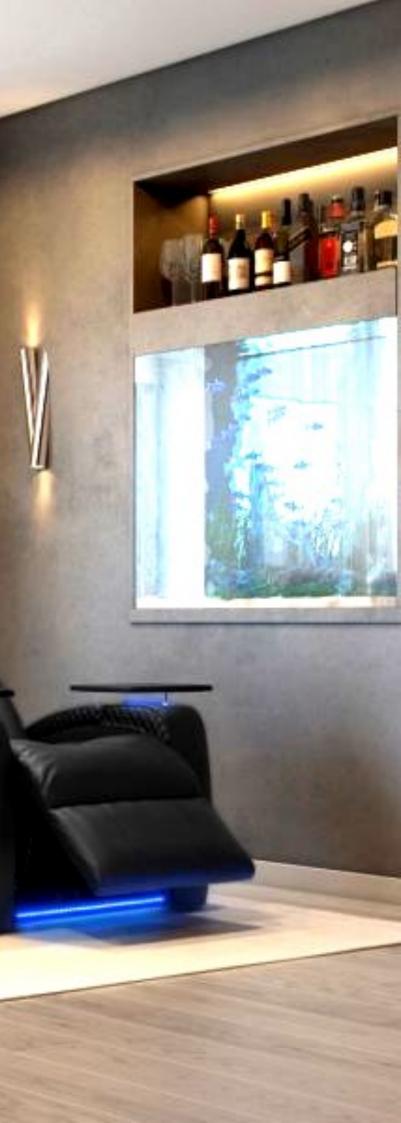

#### **POWER HEADREST**

Features single electrical motorized mechanism -a power headrest and power recline. This provides relief for any head and neck stress, along with enjoying that perfect viewing angle when reclined to your desired position. Headrest can be articulated back and forward using power buttons on inside arm switch.

#### **MOTORIZED LUMBAR SYSTEM**

Automatically achieve optimal lower lumbar support for muscle relief and overall body wellness.

#### **USB DOCK POWER SWITCH**

The power switches include a USB port to power up your devices.

#### **RECLINING SYSTEM**

Automatic single electrical motorized mechanism which allows the both backrest and footrest together to be adjusted by the user. An electric recliner specifically designed where capacity and comfort are equally important, the backrest "Zero Wall" reclines into the space vacated by the seat moving forward.