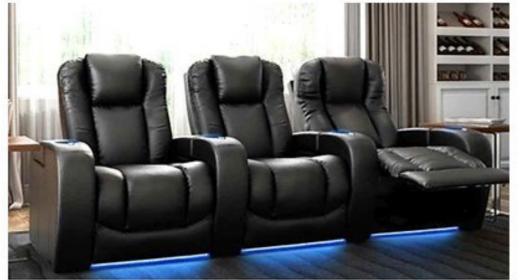

### Turbo

### Home Theater & VIP Cinema Seating

**Reclining VIP Cinema** 

### **Reclining Home Theater**

comfort for hours of movie and other viewing experiences.

Electrical Motorized Reclining System: Automatic single electrical motorized mechanism that allows the both backrest and footrest to be adjusted by the user. An electric recliner specifically designed where capacity and comfort are equally important, the backrest "Zero Wall" reclines into the space vacated by the seat moving forward.

Various accessories can be included to meet the requirements of each cinema generously proportioned lecterns integrated into the seat's armrest, USB port, adjustable LED light, LED numbering, cup holder, tray, individual rotary table, and side table between two seats.

Reclining Home Theater & VIP Cinema Seating with hand-crafted upholstery and ergonomically designed, using high-quality materials and high-density foam allows maximum seating