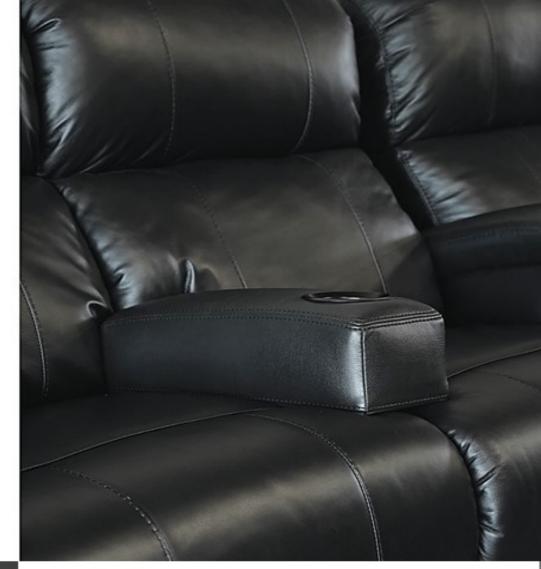

ble button on the seat's armrest.











## **Dream-BR**

### Home Theater & VIP Cinema Seating



### Reclining Rocker Backrest Home Theater & VIP Cinema Seating

Home Theater & VIP Cinema Seating thanks to the reclining seatback mechanism with hand -crafted upholstery and ergonomically designed, using high-quality materials and highdensity foam allows for maximum seating comfort for hours of movie and other viewing experiences.

Effortless backrest reclining system: Pneumatic piston mechanism that allows the backrest to be adjusted by the user. The back unit is controlled by a straightforward, easily accessible button on the seat's armrest.





#### Dimensions (mm)

### Seating Positions



Left Arm

Right Arm



### **Accessories**

Home Theater & VIP Cinema Seating

















### REMOVABLE ARMREST

Removable arm is the perfect accessory for those who purchase theater seats with either a middle loveseat or sofa layout. Its slim profile supports your arms with its plush padding, yet it doesn't take up much room, so you still have ample space to sit in complete comfort.

The arm is equipped with a full-sized black cup holder that will hold most cans and drinks. The arm simply slides in between two seat cushions, fitting snugly into position.

### REMOVABLE STORAGE ARMREST

Enjoy our removable theater seating arm, equipped with a handy top storage compartment and a full-sized black cup holder. The perfect accessory for those who purchase theater seats with either a middle loveseat or sofa configuration.

Its slim profile supports your arms with its plush padding,