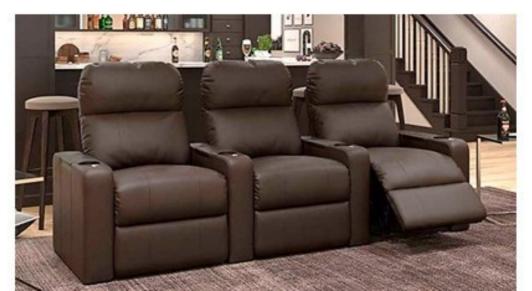

# Home Theater Seating

### Boss

### Home Theater & VIP Cinema Seating

cally designed, using high-quality materials and high-dens comfort for hours of movie and other viewing experiences. Electrical Motorized Reclining System: Automatic sind

**Electrical Motorized Reclining System:** Automatic single electrical motorized mechanism that allows the both backrest and footrest to be adjusted by the user. An electric recliner specifically designed where capacity and comfort are equally important, the backrest "Zero Wall" reclines into the space vacated by the seat moving forward.

Various accessories can be included to meet the requirements of each cinema generously proportioned lecterns integrated into the seat's armrest, USB port, adjustable LED light, LED numbering, cup holder, tray, individual rotary table, and side table between two seats.

Reclining Home Theater & VIP Cinema Seating with hand-crafted upholstery and ergonomically designed, using high-quality materials and high-density foam allows maximum seating comfort for hours of movie and other viewing experiences.