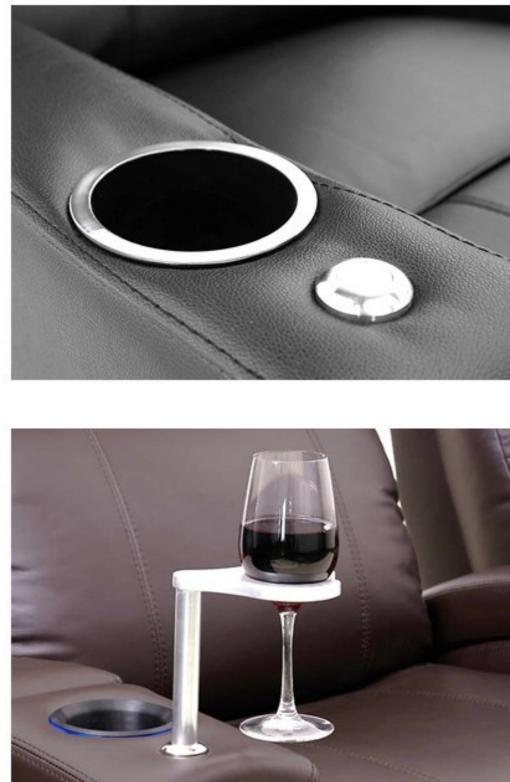

The arm is equipped with a full-sized black cup holder that will hold most cans and drinks. The arm simply slides in between two seat cushions, fitting snugly into position.