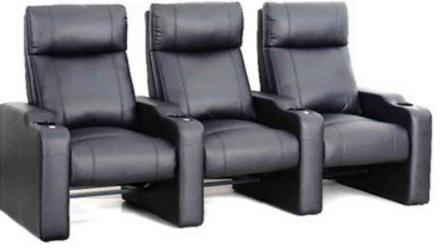

## Contour

#### Home Theater & VIP Cinema Seating

### **Reclining Home Theater**

Reclining Home Theater & VIP Cinema Seating with hand-crafted upholstery and ergonomically designed, using high-quality materials and high-density foam allows maximum seating comfort for hours of movie and other viewing experiences.

Electrical Motorized Reclining System: Automatic single electrical motorized mechanism that allows the both backrest and footrest to be adjusted by the user. An electric recliner specifically designed where capacity and comfort are equally important, the backrest "Zero Wall" reclines into the space vacated by the seat moving forward.