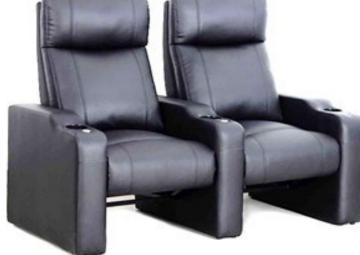

### **Bold**

### Home Theater & VIP Cinema Seating

### **Reclining Home Theater**

### **Reclining VIP Cinema**

Reclining Home Theater & VIP Cinema Seating with hand-crafted upholstery and ergonomically designed, using high-quality materials and high-density foam allows maximum seating comfort for hours of movie and other viewing experiences.

Electrical Motorized Reclining System: Automatic single electrical motorized mechanism that allows the both backrest and footrest to be adjusted by the user. An electric recliner specifically designed where capacity and comfort are equally important, the backrest "Zero Wall" reclines into the space vacated by the seat moving forward.