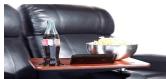

Various accessories can be included to meet the requirements of each cinema generously proportioned lecterns integrated into the seat's armrest, USB port, adjustable LED light, LED numbering, cup holder, tray, individual rotary table, and side table between two seats.