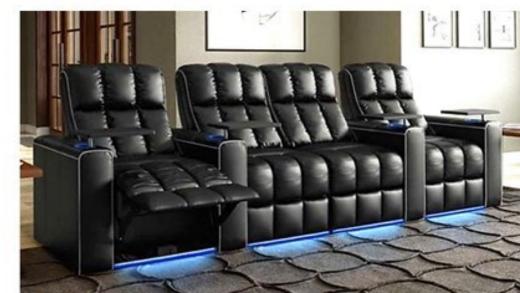

### Turbo

### Home Theater & VIP Cinema Seating

**Reclining VIP Cinema** 

### **Reclining Home Theater**

comfort for hours of movie and other viewing experiences.

Electrical Motorized Reclining System: Automatic single electrical motorized mechanism that allows the both backrest and footrest to be adjusted by the user. An electric recliner specifically designed where capacity and comfort are equally important, the backrest "Zero Wall" reclines into the space vacated by the seat moving forward.

Various accessories can be included to meet the requirements of each cinema generously proportioned lecterns integrated into the seat's armrest, USB port, adjustable LED light, LED numbering, cup holder, tray, individual rotary table, and side table between two seats.

Reclining Home Theater & VIP Cinema Seating with hand-crafted upholstery and ergonomically designed, using high-quality materials and high-density foam allows maximum seating