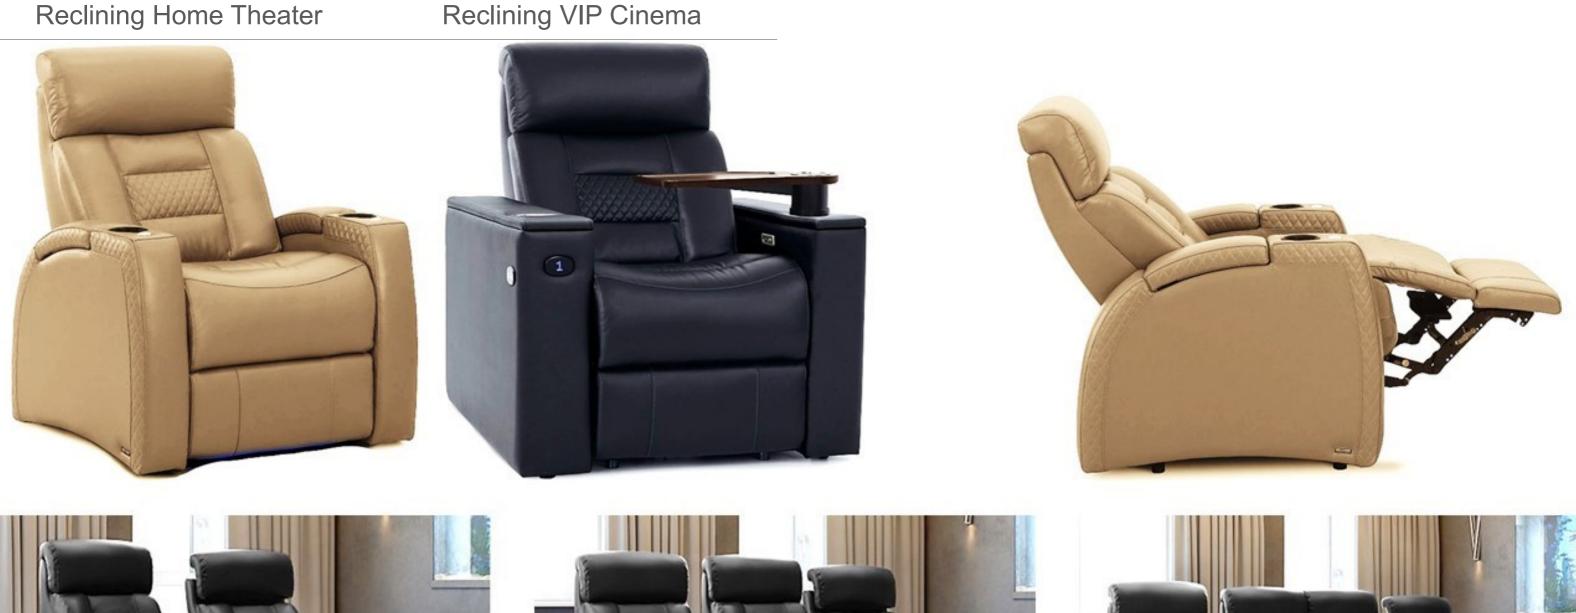

# Home Theater Seating

### Boss

### Home Theater & VIP Cinema Seating

cally designed, using high-quality materials and high-dens comfort for hours of movie and other viewing experiences. Electrical Motorized Reclining System: Automatic sind

**Electrical Motorized Reclining System:** Automatic single electrical motorized mechanism that allows the both backrest and footrest to be adjusted by the user. An electric recliner specifically designed where capacity and comfort are equally important, the backrest "Zero Wall" reclines into the space vacated by the seat moving forward.

Various accessories can be included to meet the requirements of each cinema generously proportioned lecterns integrated into the seat's armrest, USB port, adjustable LED light, LED numbering, cup holder, tray, individual rotary table, and side table between two seats.

Reclining Home Theater & VIP Cinema Seating with hand-crafted upholstery and ergonomically designed, using high-quality materials and high-density foam allows maximum seating comfort for hours of movie and other viewing experiences.