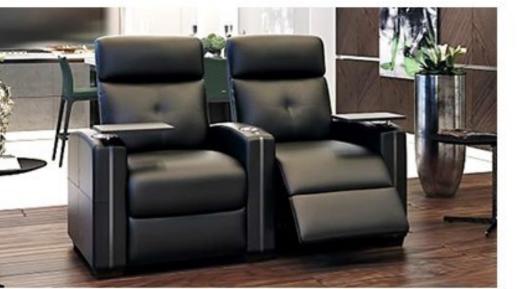

### Home Theater & VIP Cinema Seating

**Reclining VIP Cinema** 

### **Reclining Home Theater**

comfort for hours of movie and other viewing experiences.

Electrical Motorized Reclining System: Automatic single electrical motorized mechanism that allows the both backrest and footrest to be adjusted by the user. An electric recliner specifically designed where capacity and comfort are equally important, the backrest "Zero Wall" reclines into the space vacated by the seat moving forward.

Various accessories can be included to meet the requirements of each cinema generously proportioned lecterns integrated into the seat's armrest, USB port, adjustable LED light, LED numbering, cup holder, tray, individual rotary table, and side table between two seats.

Reclining Home Theater & VIP Cinema Seating with hand-crafted upholstery and ergonomically designed, using high-quality materials and high-density foam allows maximum seating