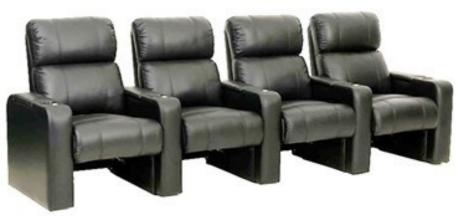

# Home Theater Seating

### Boss

### Home Theater & VIP Cinema Seating

cally designed, using high-quality materials and high-dens comfort for hours of movie and other viewing experiences. Electrical Motorized Reclining System: Automatic sind

**Electrical Motorized Reclining System:** Automatic single electrical motorized mechanism that allows the both backrest and footrest to be adjusted by the user. An electric recliner specifically designed where capacity and comfort are equally important, the backrest "Zero Wall" reclines into the space vacated by the seat moving forward.

Various accessories can be included to meet the requirements of each cinema generously proportioned lecterns integrated into the seat's armrest, USB port, adjustable LED light, LED numbering, cup holder, tray, individual rotary table, and side table between two seats.

Reclining Home Theater & VIP Cinema Seating with hand-crafted upholstery and ergonomically designed, using high-quality materials and high-density foam allows maximum seating comfort for hours of movie and other viewing experiences.