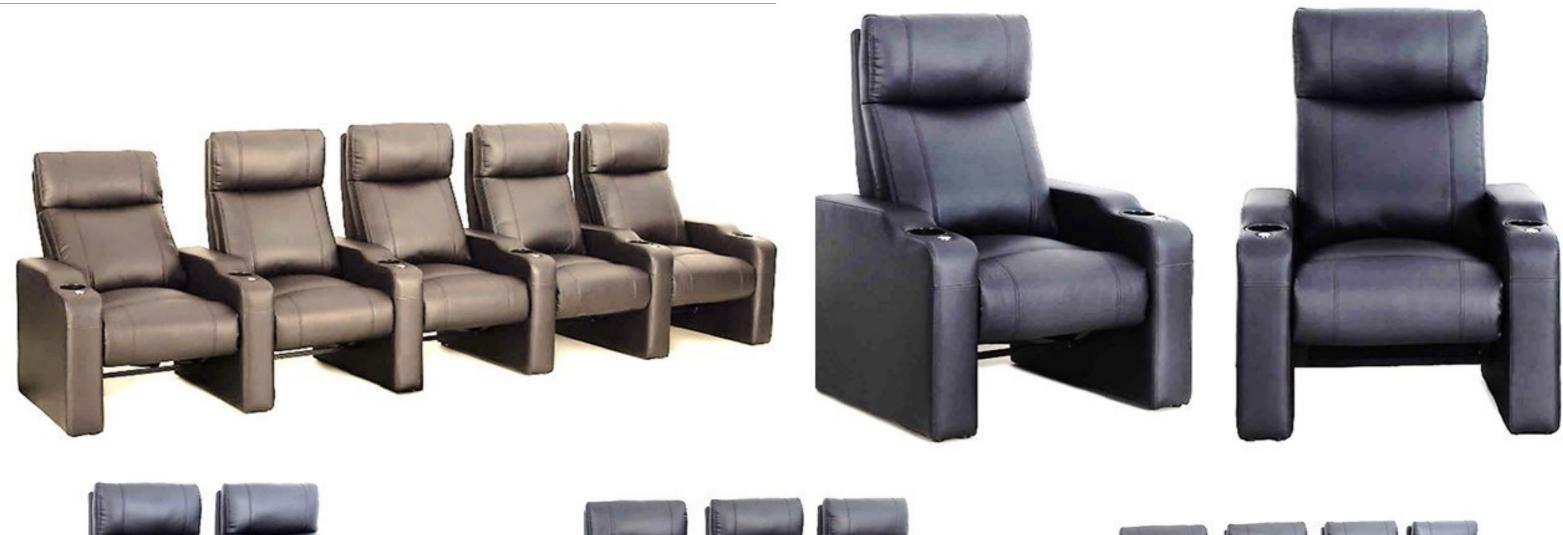

### Turbo

### Home Theater & VIP Cinema Seating

**Reclining VIP Cinema** 

### **Reclining Home Theater**

comfort for hours of movie and other viewing experiences.

Electrical Motorized Reclining System: Automatic single electrical motorized mechanism that allows the both backrest and footrest to be adjusted by the user. An electric recliner specifically designed where capacity and comfort are equally important, the backrest "Zero Wall" reclines into the space vacated by the seat moving forward.

Various accessories can be included to meet the requirements of each cinema generously proportioned lecterns integrated into the seat's armrest, USB port, adjustable LED light, LED numbering, cup holder, tray, individual rotary table, and side table between two seats.

Reclining Home Theater & VIP Cinema Seating with hand-crafted upholstery and ergonomically designed, using high-quality materials and high-density foam allows maximum seating