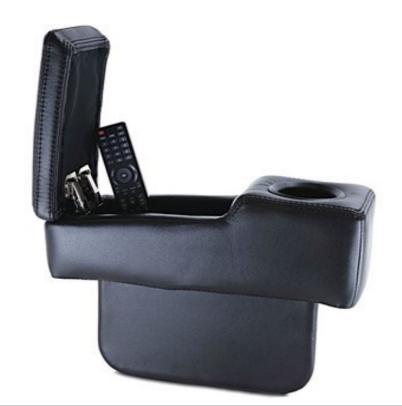

### REMOVABLE STORAGE ARMREST

Enjoy our removable theater seating arm, equipped with a handy top storage compartment and a full-sized black cup holder. The perfect accessory for those who purchase theater seats with either a middle loveseat or sofa configuration.

Its slim profile supports your arms with its plush padding, yet it doesn't take up much space, so you have ample room to sit in complete comfort. The storage compartment is easily accessible and holds remote controls and other small items. The removable arm simply slides in between two seat cushions, fitting snugly into position.