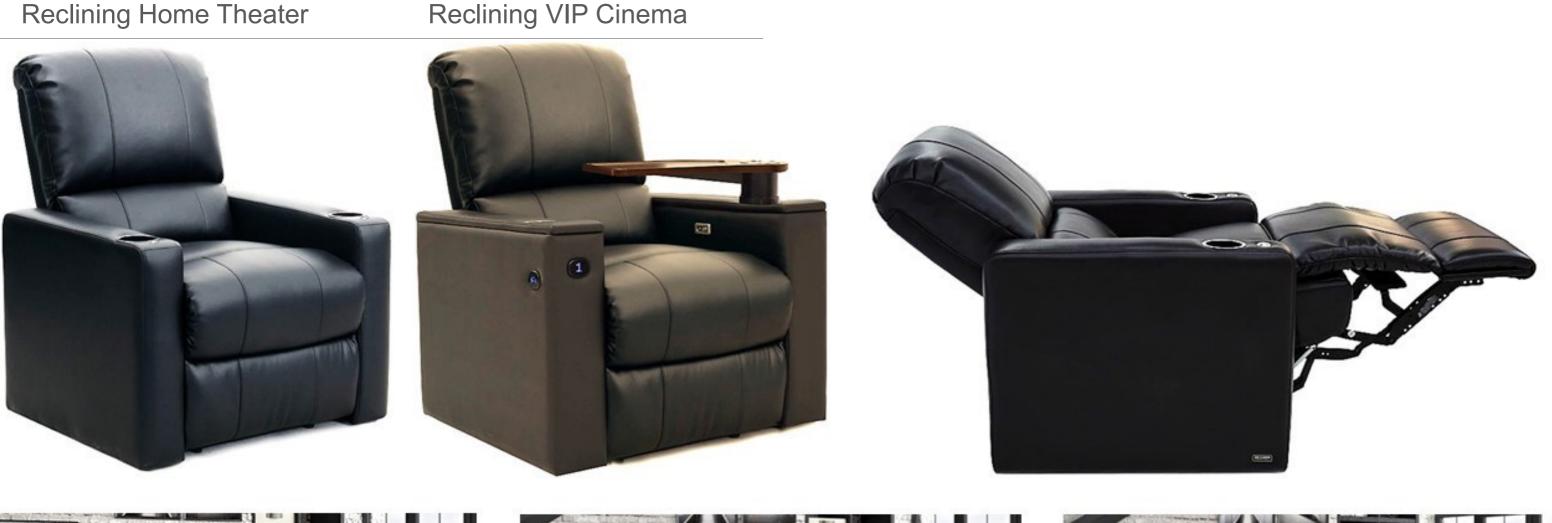

### **Reclining Home Theater**

comfort for hours of movie and other viewing experiences.

Electrical Motorized Reclining System: Automatic single electrical motorized mechanism that allows the both backrest and footrest to be adjusted by the user. An electric recliner specifically designed where capacity and comfort are equally important, the backrest "Zero Wall" reclines into the space vacated by the seat moving forward.

Various accessories can be included to meet the requirements of each cinema generously proportioned lecterns integrated into the seat's armrest, USB port, adjustable LED light, LED numbering, cup holder, tray, individual rotary table, and side table between two seats.

Reclining Home Theater & VIP Cinema Seating with hand-crafted upholstery and ergonomically designed, using high-quality materials and high-density foam allows maximum seating