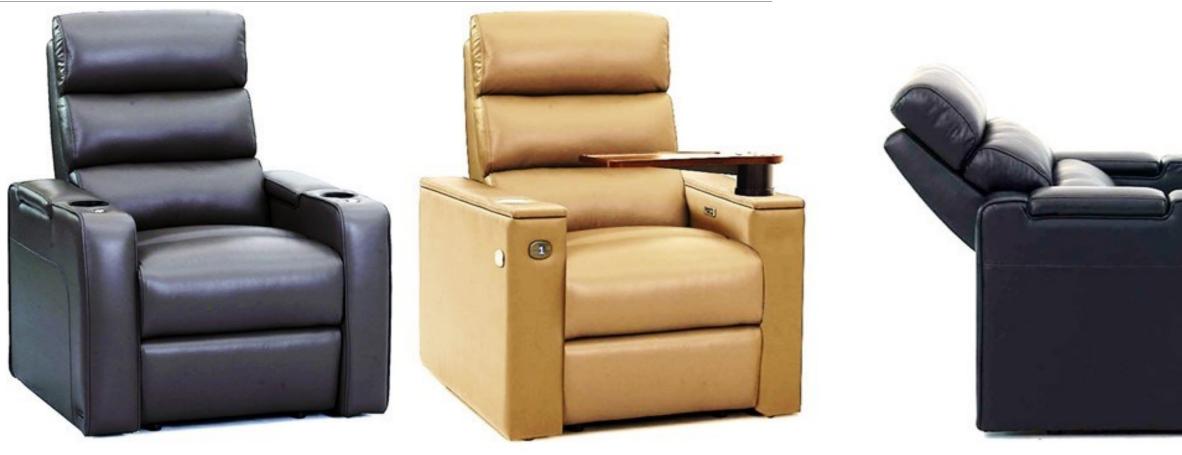

# Home Theater Seating

### Boss

### Home Theater & VIP Cinema Seating

cally designed, using high-quality materials and high-dens comfort for hours of movie and other viewing experiences. Electrical Motorized Reclining System: Automatic sind

**Electrical Motorized Reclining System:** Automatic single electrical motorized mechanism that allows the both backrest and footrest to be adjusted by the user. An electric recliner specifically designed where capacity and comfort are equally important, the backrest "Zero Wall" reclines into the space vacated by the seat moving forward.

Various accessories can be included to meet the requirements of each cinema generously proportioned lecterns integrated into the seat's armrest, USB port, adjustable LED light, LED numbering, cup holder, tray, individual rotary table, and side table between two seats.

Reclining Home Theater & VIP Cinema Seating with hand-crafted upholstery and ergonomically designed, using high-quality materials and high-density foam allows maximum seating comfort for hours of movie and other viewing experiences.