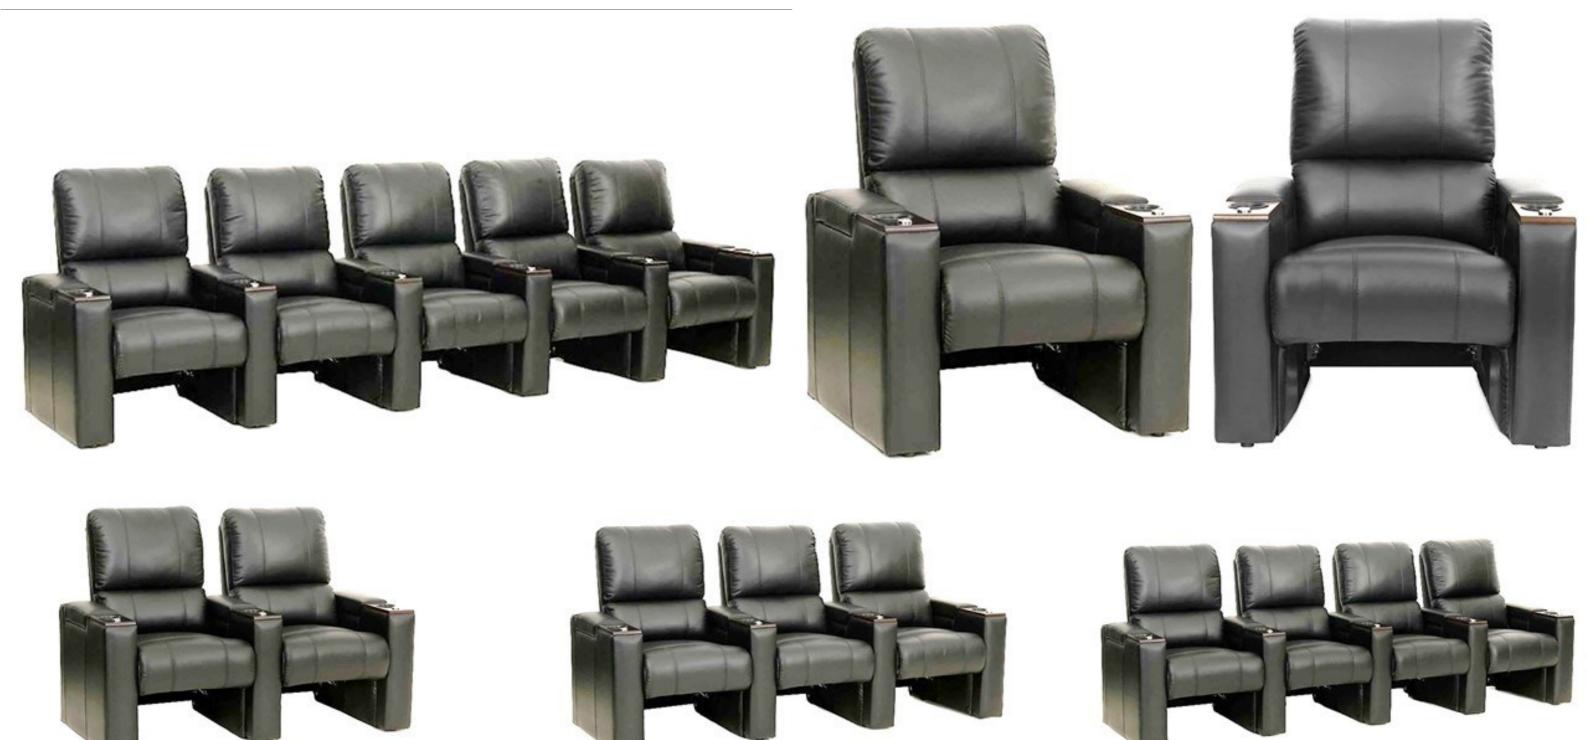

ectric recliner specifically designed where capacity and comfort are equally important, the backrest "Zero Wall" reclines into the space vacated by the seat moving forward.









### **Boss-BR**

#### Home Theater & VIP Cinema Seating



#### Reclining Rocker Backrest Home Theater & VIP Cinema Seating

Home Theater & VIP Cinema Seating thanks to the reclining seatback mechanism with hand -crafted upholstery and ergonomically designed, using high-quality materials and high-density foam allows for maximum seating comfort for hours of movie and other viewing experiences.

**Effortless backrest reclining system:** Pneumatic piston mechanism that allows the backrest to be adjusted by the user. The back unit is controlled by a straightforward, easily accessible button on the seat's armrest.



### **Turbo-BR**

#### Home Theater & VIP Cinema Seating



#### Reclining Rocker Backrest Home Theater & VIP Cinema Seating

Home Theater & VIP Cinema Seating thanks to the reclining seatback mechanism with hand -crafted upholstery and ergonomically designed, using high-quality materials and high-density foam allows for maximum seating comfort for hours of movie and other viewing experiences.

**Effortless backrest reclining system:** Pneumatic piston mechanism that allows the backrest to be adjusted by the user. The back unit is controlled by a straightforward, easily accessible button on the seat's armrest.









### Ace-BR

#### Home Theater & VIP Cinema Seating



#### Reclining Rocker Backrest Home Theater & VIP Cinema Seating

Home Theater & VIP Cinema Seating thanks to the rec