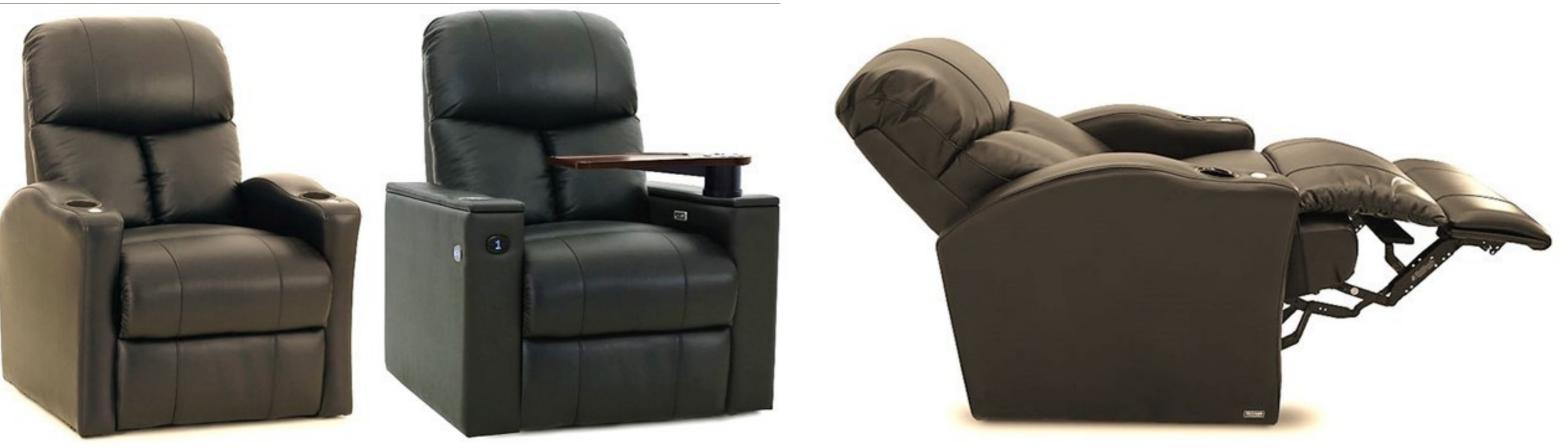

**Electrical Motorized Reclining System:** Automatic single electrical motorized mechanism that allows the both backrest and footrest to be adjusted by the user. An electric recliner specifically designed where capacity and comfort are equally important, the backrest "Zero Wall" reclines into the space vacated by the seat moving forward.

#### **RECLINING SYSTEM**

Automatic single electrical motorized mechanism which allows the both backrest and footrest together to be adjusted by the user. An electric recliner specifically designed where capacity and comfort are equally important, the backrest "Zero Wall" reclines into the space vacated by the seat moving forward.