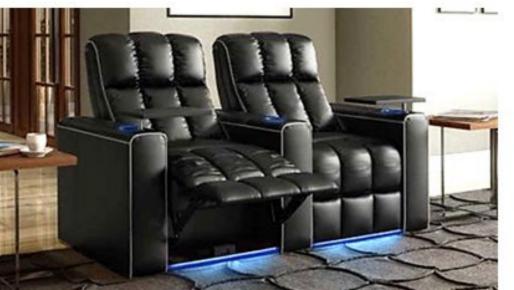

### Home Theater & VIP Cinema Seating

cally designed, using high-quality materials and high-dens comfort for hours of movie and other viewing experiences. Electrical Motorized Reclining System: Automatic sind

**Electrical Motorized Reclining System:** Automatic single electrical motorized mechanism that allows the both backrest and footrest to be adjusted by the user. An electric recliner specifically designed where capacity and comfort are equally important, the backrest "Zero Wall" reclines into the space vacated by the seat moving forward.

Reclining Home Theater & VIP Cinema Seating with hand-crafted upholstery and ergonomically designed, using high-quality materials and high-density foam allows maximum seating comfort for hours of movie and other viewing experiences.