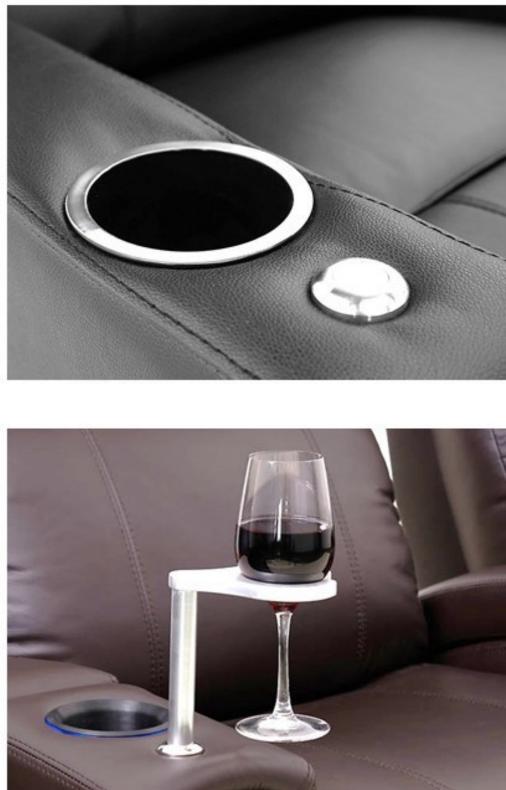

### **Accessories**

Home Theater & VIP Cinema Seating

### REMOVABLE ARMREST

Removable arm is the perfect accessory for those who purchase theater seats with either a middle loveseat or sofa layout. Its slim profile supports your arms with its plush padding, yet it doesn't take up much room, so you still have ample space to sit in complete comfort.

The arm is equipped with a full-sized black cup holder that will hold most cans and drinks. The arm simply slides in between two seat cushions, fitting snugly into position.