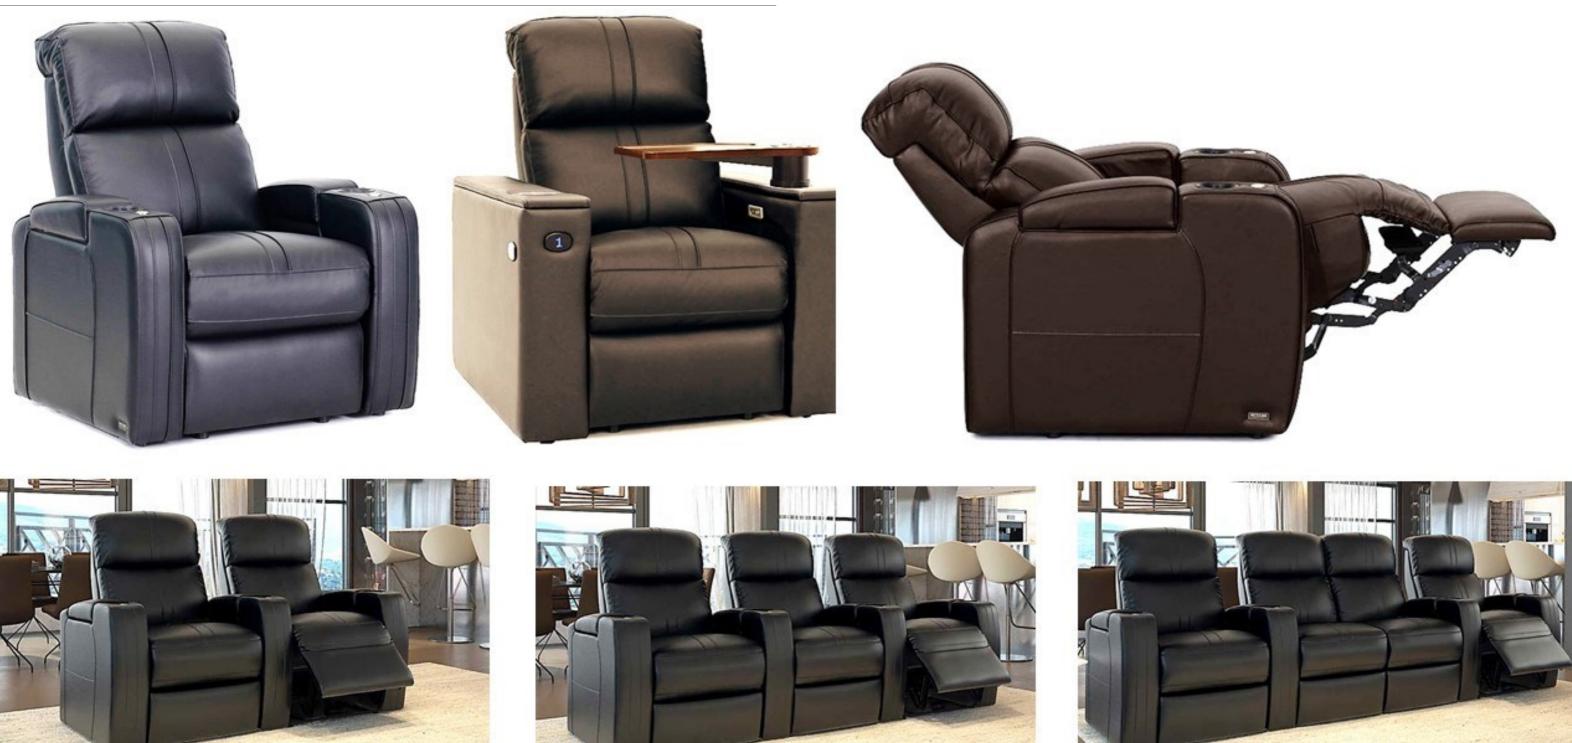

### Home Theater & VIP Cinema Seating

cally designed, using high-quality materials and high-dens comfort for hours of movie and other viewing experiences. Electrical Motorized Reclining System: Automatic sind

**Electrical Motorized Reclining System:** Automatic single electrical motorized mechanism that allows the both backrest and footrest to be adjusted by the user. An electric recliner specifically designed where capacity and comfort are equally important, the backrest "Zero Wall" reclines into the space vacated by the seat moving forward.

Various accessories can be included to meet the requirements of each cinema generously proportioned lecterns integrated into the seat's armrest, USB port, adjustable LED light, LED numbering, cup holder, tray, individual rotary table, and side table between two seats.

Reclining Home Theater & VIP Cinema Seating with hand-crafted upholstery and ergonomically designed, using high-quality materials and high-density foam allows maximum seating comfort for hours of movie and other viewing experiences.