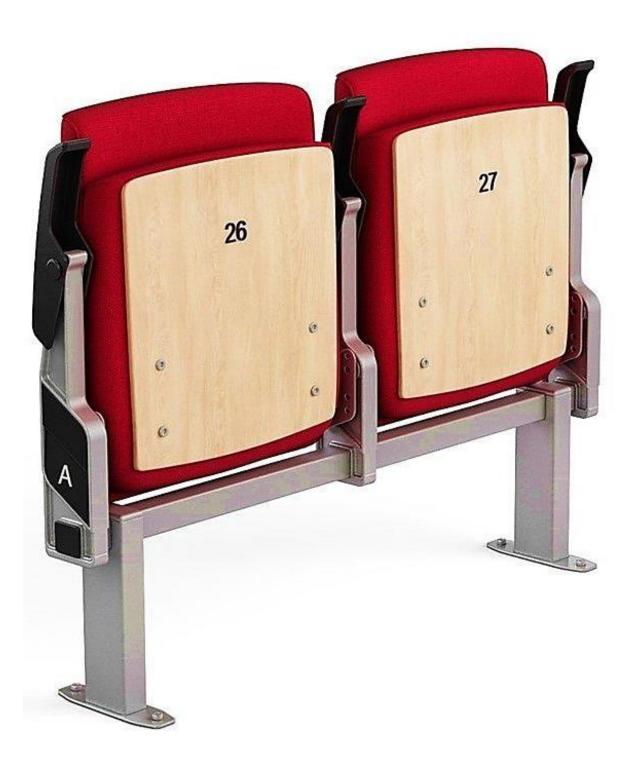

#### CHARACTERISTIC FEATURES

(AP) The lateral feet are aluminum casting, finished with PP plastic armrest unit.

QUADRO | AP-BSW

(BSW) Both backrest and seat padding are incorporated with varnished beech plywood backboard.

#### Seat and Backrest units

- All paddings are produced with cold moulded CMHR polyurethane foam technology,
- Both backrest and seat padding has a carefully crafted ergonomic design, density 50-60 kg/m3.
- The seat padding is a single block of molded polyurethane foam that incorporates an internal metal frame structure.
- The backrest padding is a single block of molded polyurethane foam that incorporates an internal metal frame structure which, due to its shape and composition, offers great back and lumbar support.
- Upholstered with padded cover, removable by means of a zipper.
- The fully upholstered backrest and seat padding are incorporated with a 12 mm thick varnished beech plywood backboard.
- The seat and back are synchronized with the movement of the arm. The seat opens when the arm is pushed down. Totally silent and maintenance-free.
- Thanks to its folding system, the whole chair takes just 151 mm when totally closed.
- **Armrests**

of SEGASit

Fixed and shared armrest with a curved design

This brochure supersedes and replaces all previous issues.

The lateral armrests are made of aluminum casting structure finished with PP plastic armrest unit