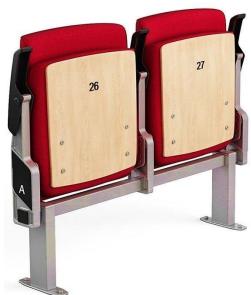

#### CHARACTERISTIC FEATURES

(AP) The lateral feet are aluminum casting, finished with PP plastic armrest unit.

QUADRO | AP-BSW

(BSW) Both backrest and seat padding are incorporated with varnished beech plywood backboard.

#### Seat and Backrest units

- All paddings are produced with cold moulded CMHR polyurethane foam technology,
- Both backrest and seat padding has a carefully crafted ergonomic design, density 50-60 kg/m3.
- The seat padding is a single block of molded polyurethane foam that incorporates an internal metal frame structure.
- The backrest padding is a single block of molded polyurethane foam that incorporates an internal metal frame structure which, due to its shape and composition, offers great back and lumbar support.
- Upholstered with padded cover, removable by means of a zipper.
- The fully upholstered backrest and seat padding are incorporated with a 12 mm thick varnished beech plywood backboard.
- The seat and back are synchronized with the movement of the arm. The seat opens when the arm is pushed down. Totally silent and maintenance-free.
- Thanks to its folding system, the whole chair takes just 151 mm when totally closed.
- **Armrests**