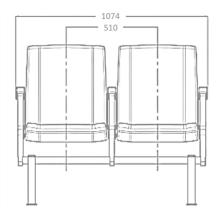

# DIMENSIONS (mm)

#### **Dimensions**

- Centre-to-Centre dimension is 51 cm.
- The nominal space for user is 46 cm.