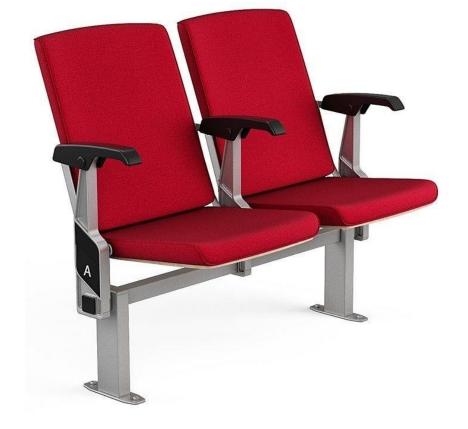

of SEGASit

Fixed and shared armrest with a curved design

This brochure supersedes and replaces all previous issues.

The lateral armrests are made of aluminum casting structure finished with PP plastic armrest unit

### Structure

- The metal mainframes are designed and produced to provide durability and long life.
- The fully upholstered backrest and seat paddings, which are joined to a metal plate structure, are fixed to the aluminum casting lateral armrest with a bolt insertion system that provided strong durability.
- The lateral aluminum casting armrests are mounted on a steel metal bridge construction made of a 60\*40\*1,5 mm thick steel profile which is raised with the central/lateral legs made of 60\*40\*1,5 mm thick steel profile.
- The legs are joined to a 6 mm thick steel base and fixed to the floor using metric screws or other suitable types of anchorage for each type of surface.
- The system is very resistant and ensures the perfect alignment of the backrests when forming a row.
- The metal parts are painted electrostatic powder paint. Coat thickness 80 microns ± 10.