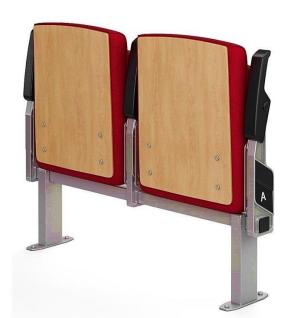

#### CHARACTERISTIC FEATURES

(AP) The lateral feet are aluminum casting, finished with PP plastic armrest unit.

QUADRO | AP-BSW

(BSW) Both backrest and seat padding are incorporated with varnished beech plywood backboard.

#### Seat and Backrest units

- All paddings are produced with cold moulded CMHR polyurethane foam technology,
- Both backrest and seat padding has a carefully crafted ergonomic design, density 50-60 kg/m3.
- The seat padding is a single block of molded polyurethane foam that incorporates an internal metal frame structure.
- The backrest padding is a single block of molded polyurethane foam that incorporates an internal metal frame structure which, due to its shape and composition, offers great back and lumbar support.
- Upholstered with padded cover, removable by means of a zipper.
- The fully upholstered backrest and seat padding are incorporated with a 12 mm thick varnished beech plywood backboard.
- The seat and back are synchronized with the movement of the arm. The seat opens when the arm is pushed down. Totally silent and maintenance-free.
- Thanks to its folding system, the whole chair takes just 151 mm when totally closed.
- **Armrests**