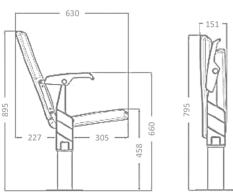

# DIMENSIONS (mm)

#### **Dimensions**

- Centre-to-Centre dimension is 51 cm.
- The nominal space for user is 46 cm.