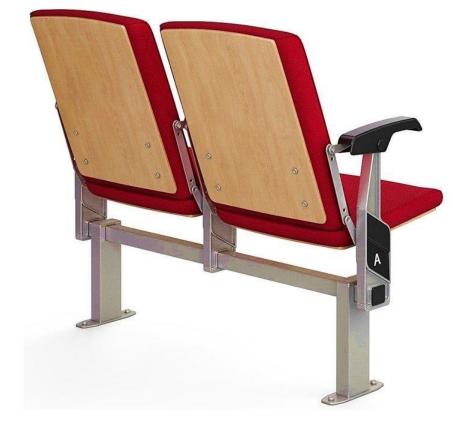

# QUADRO | AP-BSW

The Quadro chair combines versatility with exceptional finishing details to provide an extremely comfortable and stylish seating solution. Available for use on fixed and retractable tiers and flat floor solutions.

QUADRO | AP-BSW has an extensive range of optional features to provide a chair perfectly suited to specific customer requirements. It is enriched with lateral/central legs, fabric or leather upholstery, backrest and seat unit wooden cover.

Its compact structure allows for ease of access and egress and the extensive backrest options ensure the maximum comfort and function.

QUADRO series are manufactured in accordance with the needs of conference and theater halls and in ergonomic designs targeting comfort that fits the audience perfectly.

#### CHARACTERISTIC FEATURES

(AP) The lateral feet are aluminum casting, finished with PP plastic armrest unit.

QUADRO | AP-BSW

(BSW) Both backrest and seat padding are incorporated with varnished beech plywood backboard.