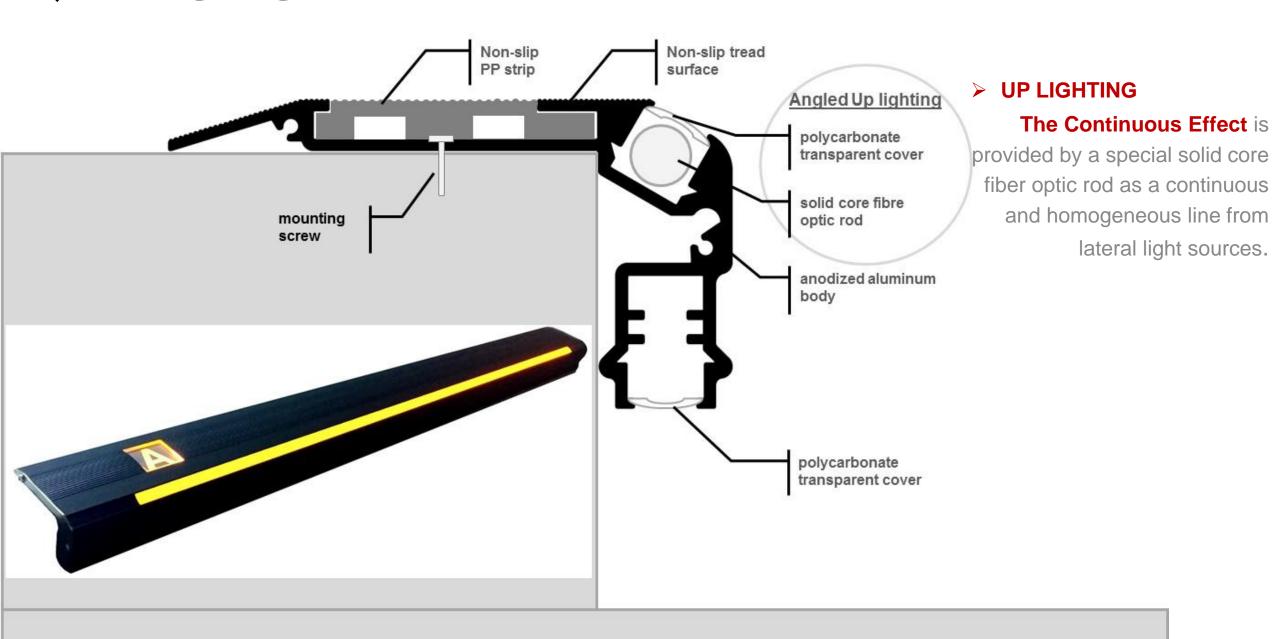

**UP-LIGHTING System** is an LED-based lighting solution that offers a seamless linear lighting effect. The lighting is transmitted via a special solid core optic rod, which ensures a continuous and uniform line of illumination emanating from the lateral light sources.

The system features two 5mm LED bulb lights situated on the left and right head of the lighting chamber. To minimize energy usage, each LED bulb light in the system draws a mere 18mA, resulting in a total usage of 36mA. Additionally, the lateral LED bulb light sources are concealed within black polycarbonate covers, rendering them invisible.

It is unnecessary to dim the UP-LIGHTING lighting system due to the unique design of the system. The illumination is only visible to the spectators as it is not directed towards the outside. This is achieved through the use of a specially designed solid core fiber optic rod that carries the illumination as a continuous and uniform line from the lateral light sources.