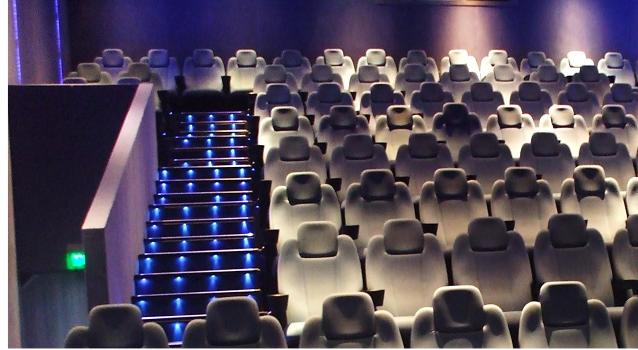

SEGASit LED stair lighting is designed not only to illuminate your stairs but also to make them safe.

The LED step lighting system that provides a continuous linear lighting effect is ideal for theater step lighting and Emergency Safe Path Way Lighting.

We offer a wide range of LED aisle lighting solutions for your staircase lighting requirements.

# UP & DOWN Lighting

## **UP & DOWN Lighting**