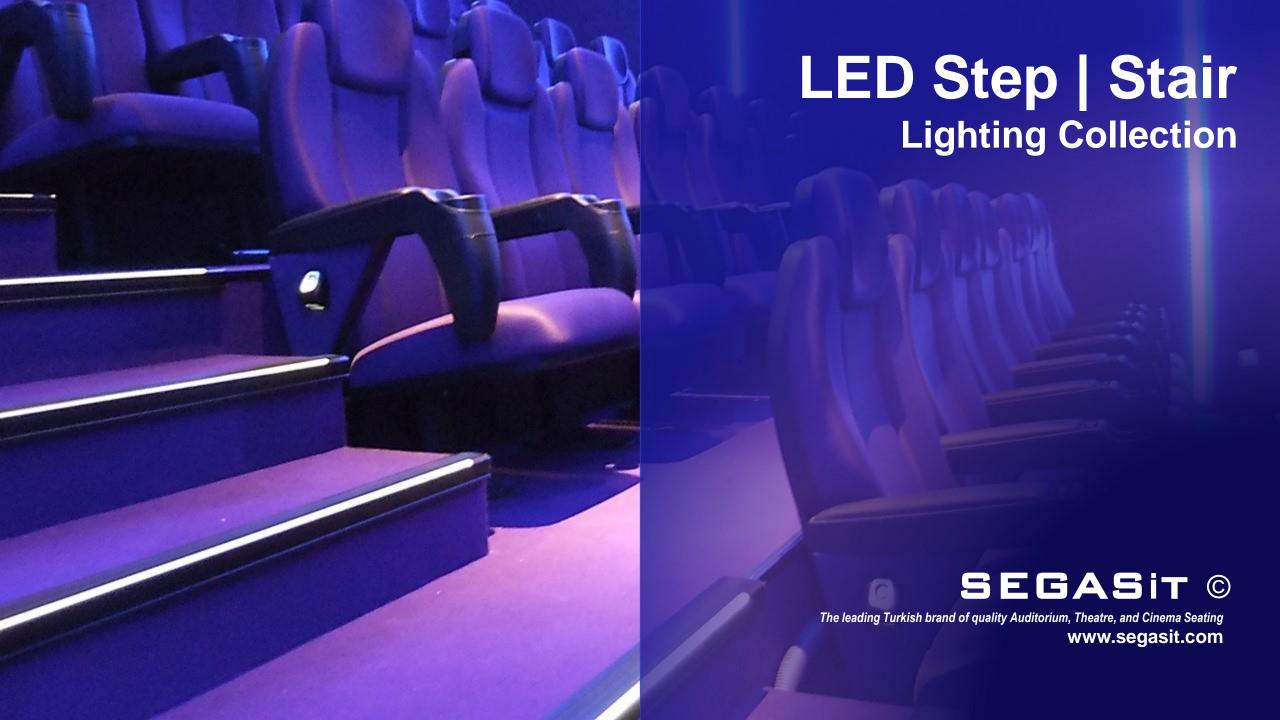

## LED Step & Stair Lighting

SEGASit offers LED stair lighting solutions with a wide range of models and versions to meet the staircase lighting requirements of cinemas, auditoriums, conference, and theater halls.

SEGASit LED stair lighting is designed not only to illuminate your stairs but also to make them safe.

The LED step lighting system that provides a continuous linear lighting effect is ideal for theater step lighting and Emergency Safe Path Way Lighting.

We offer a wide range of LED aisle lighting solutions for your staircase lighting requirements.