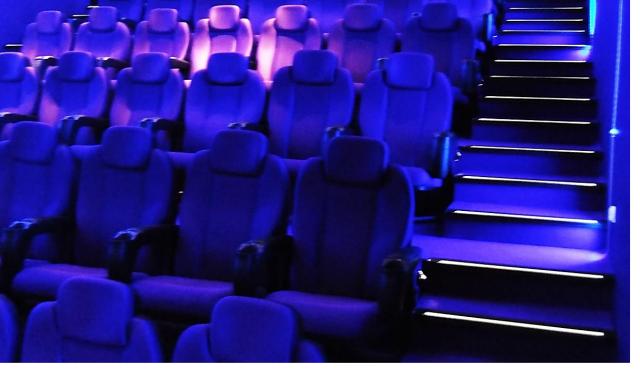

SEGASit LED stair lighting is designed not only to illuminate your stairs but also to make them safe.

The LED step lighting system that provides a continuous linear lighting effect is ideal for theater step lighting and Emergency Safe Path Way Lighting.

We offer a wide range of LED aisle lighting solutions for your staircase lighting requirements.

**UP-LIGHTING System** is an LED-based lighting solution that offers a seamless linear lighting effect. The lighting is transmitted via a special solid core optic rod, which ensures a continuous and uniform line of illumination emanating from the lateral light sources.