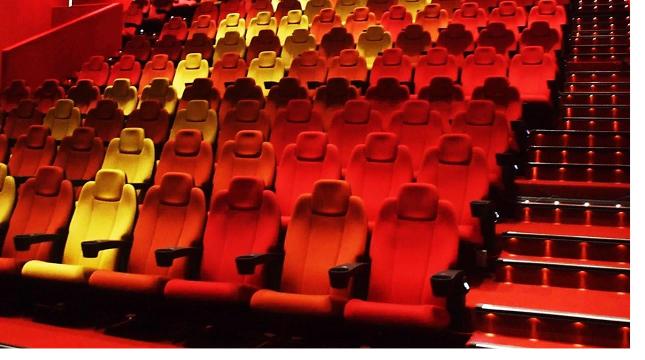

SEGASit LED stair lighting is designed not only to illuminate your stairs but also to make them safe.

The LED step lighting system that provides a continuous linear lighting effect is ideal for theater step lighting and Emergency Safe Path Way Lighting.

We offer a wide range of LED aisle lighting solutions for your staircase lighting requirements.

# UP & DOWN Lighting

## **UP & DOWN Lighting**