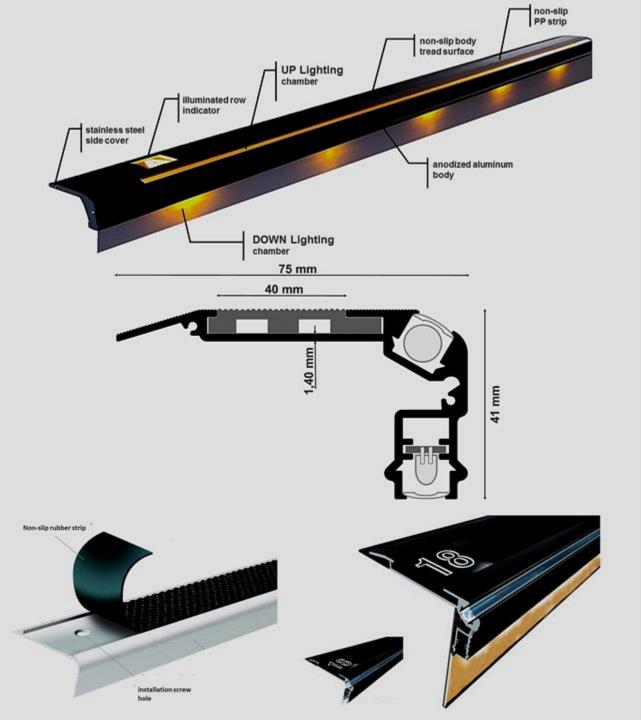

### **ROW INDICATOR**

The illuminated ROW indicator is perfect for theater applications this profile also offers an optional lighted aisle marker with a number, letter, or symbol.

### **BODY**

The body is made of a meat thickness 1,40 mm anodized aluminum profile for use with 90° step angles-eliminates the problem of rusting. The standard anodizing color is BLACK. The whole treading surface is designed with claws and equipped with a non-slip 40mm wide plastic strip to prevent the foot from slipping. Both sides of the body are enclosed with stainless metal covers. All illumination chambers are enclosed with polycarbonate transparent covers.

### INSTALLATION

Each lighting profile is equipped with a 30 cm energy cable. Before installing the profiles on the steps, it is important to remove the non-slip rubber strip and securely mount the profiles onto the steps using screws. The non-slip rubber strip should then be fixed onto the tread surface of the profiles. The screws will remain invisible once the installation process is complete. To regulate the power of 12V, a D/C intermediary power transformer should be installed on the main power supply in each hall. The energy is then distributed via cable from this main power source to the steps.