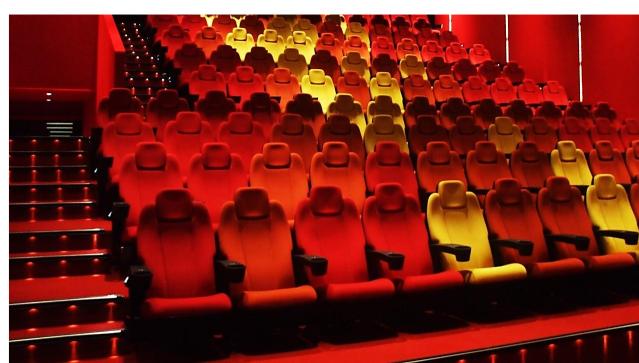

SEGASit LED stair lighting is designed not only to illuminate your stairs but also to make them safe.

The LED step lighting system that provides a continuous linear lighting effect is ideal for theater step lighting and Emergency Safe Path Way Lighting.

We offer a wide range of LED aisle lighting solutions for your staircase lighting requirements.

# UP & DOWN Lighting

## **UP & DOWN Lighting**