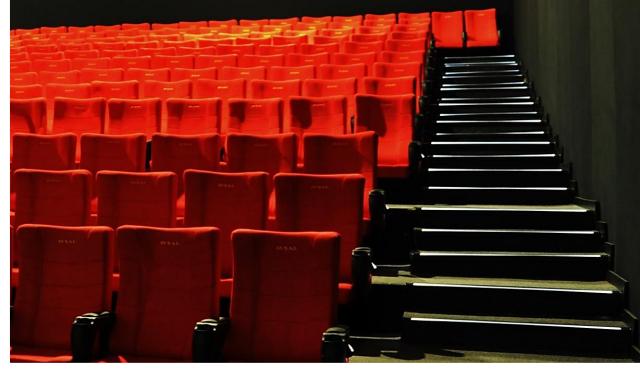

SEGASit LED stair lighting is designed not only to illuminate your stairs but also to make them safe.

The LED step lighting system that provides a continuous linear lighting effect is ideal for theater step lighting and Emergency Safe Path Way Lighting.

We offer a wide range of LED aisle lighting solutions for your staircase lighting requirements.

### **ROW INDICATOR**

The illuminated ROW indicator is perfect for theater applications this profile also offers an optional lighted aisle marker with a number, letter, or symbol.