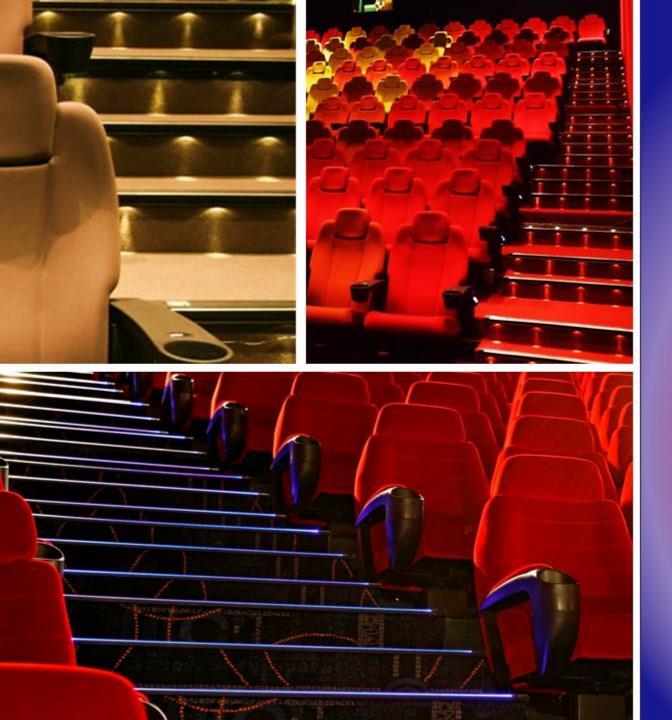

The Cinema and Theater Series LED Step Lighting is an aluminum stair profile with a color LED. Perfect for theater applications this profile also offers an optional lighted aisle marker with a number, letter, or symbol.

SEGASit LED stair lighting is designed not only to illuminate your stairs but also to make them safe.

The LED step lighting system that provides a continuous linear lighting effect is ideal for theater step lighting and Emergency Safe Path Way Lighting.

We offer a wide range of LED aisle lighting solutions for your staircase lighting requirements.