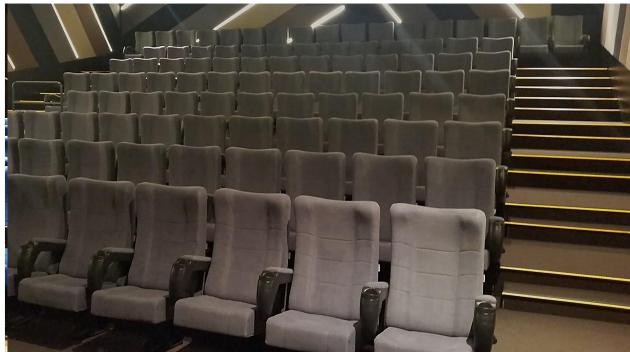

## LED Step & Stair Lighting

SEGASit offers LED stair lighting solutions with a wide range of models and versions to meet the staircase lighting requirements of cinemas, auditoriums, conference, and theater halls.

SEGASit LED stair lighting is designed not only to illuminate your stairs but also to make them safe.

The LED step lighting system that provides a continuous linear lighting effect is ideal for theater step lighting and Emergency Safe Path Way Lighting.

We offer a wide range of LED aisle lighting solutions for your staircase lighting requirements.