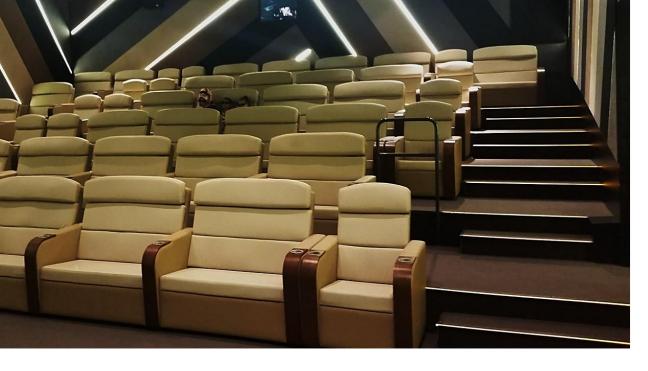

## LED Step & Stair Lighting

SEGASit offers LED stair lighting solutions with a wide range of models and versions to meet the staircase lighting requirements of cinemas, auditoriums, conference, and theater halls.

The Cinema and Theater Series LED Step Lighting is an aluminum stair profile with a color LED. Perfect for theater applications this profile also offers an optional lighted aisle marker with a number, letter, or symbol.

SEGASit LED stair lighting is designed not only to illuminate your stairs but also to make them safe.

The LED step lighting system that provides a continuous linear lighting effect is ideal for theater step lighting and Emergency Safe Path Way Lighting.

We offer a wide range of LED aisle lighting solutions for your staircase lighting requirements.