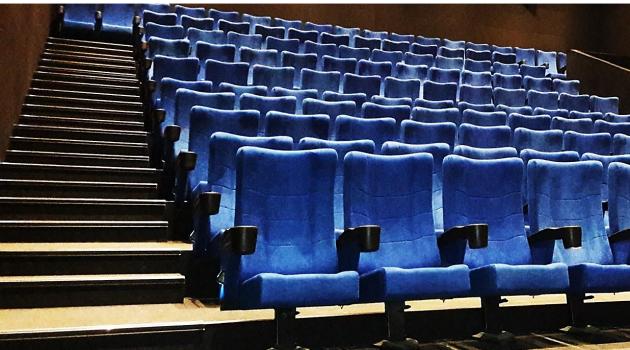

## LED Step & Stair Lighting

SEGASit offers LED stair lighting solutions with a wide range of models and versions to meet the staircase lighting requirements of cinemas, auditoriums, conference, and theater halls.

SEGASit LED stair lighting is designed not only to illuminate your stairs but also to make them safe.

The LED step lighting system that provides a continuous linear lighting effect is ideal for theater step lighting and Emergency Safe Path Way Lighting.

We offer a wide range of LED aisle lighting solutions for your staircase lighting requirements.