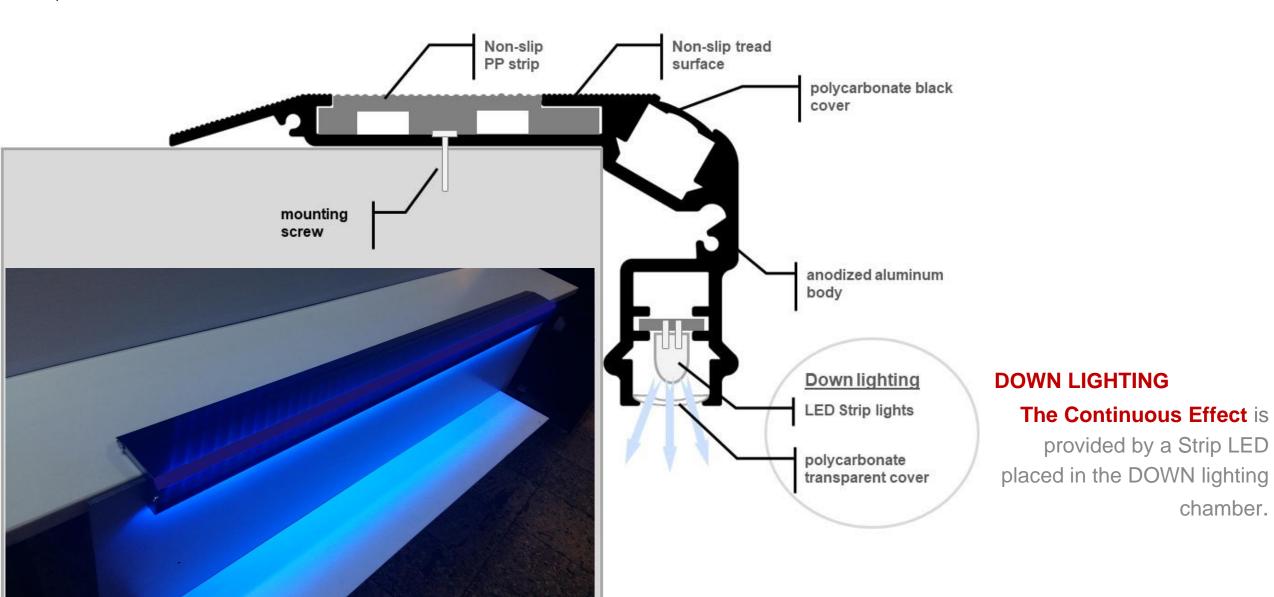

**The Continuous Effect** is provided by a Strip LED that is placed in the DOWN lighting chamber.

### **BODY**

The body is made of a meat thickness 1,40 mm anodized aluminum profile for use with 90° step angles-eliminates the problem of rusting. The standard anodizing color is BLACK. The whole treading surface is designed with claws and equipped with a non-slip 40mm wide plastic strip to prevent the foot from slipping. Both sides of the body are enclosed with stainless metal covers. All illumination chambers are enclosed with polycarbonate transparent covers.