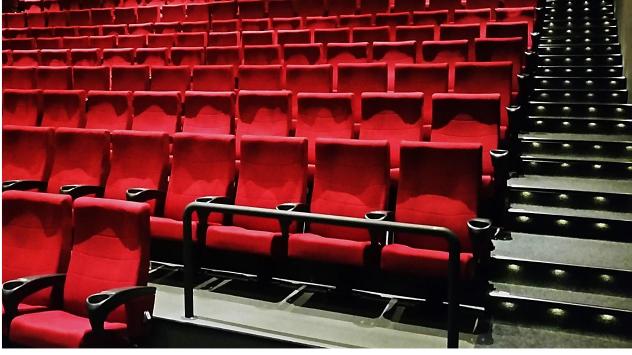

## LED Step & Stair Lighting

SEGASit offers LED stair lighting solutions with a wide range of models and versions to meet the staircase lighting requirements of cinemas, auditoriums, conference, and theater halls.

SEGASit LED stair lighting is designed not only to illuminate your stairs but also to make them safe.

The LED step lighting system that provides a continuous linear lighting effect is ideal for theater step lighting and Emergency Safe Path Way Lighting.

We offer a wide range of LED aisle lighting solutions for your staircase lighting requirements.