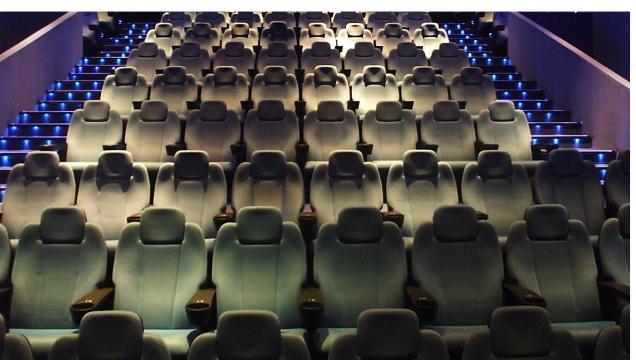

SEGASit LED stair lighting is designed not only to illuminate your stairs but also to make them safe.

The LED step lighting system that provides a continuous linear lighting effect is ideal for theater step lighting and Emergency Safe Path Way Lighting.

We offer a wide range of LED aisle lighting solutions for your staircase lighting requirements.

# UP & DOWN Lighting

## **UP & DOWN Lighting**