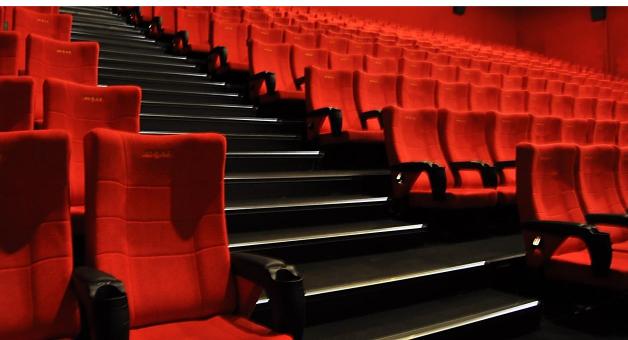

SEGASit LED stair lighting is designed not only to illuminate your stairs but also to make them safe.

The LED step lighting system that provides a continuous linear lighting effect is ideal for theater step lighting and Emergency Safe Path Way Lighting.

We offer a wide range of LED aisle lighting solutions for your staircase lighting requirements.