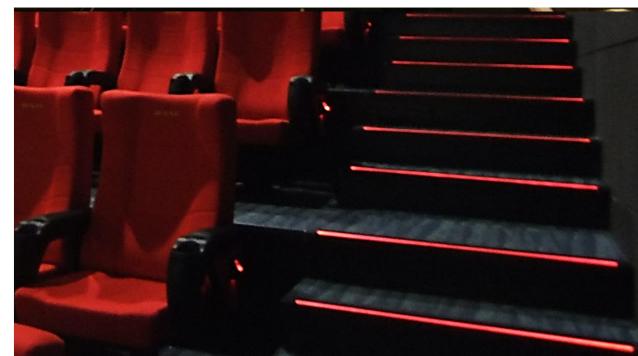

SEGASit LED stair lighting is designed not only to illuminate your stairs but also to make them safe.

The LED step lighting system that provides a continuous linear lighting effect is ideal for theater step lighting and Emergency Safe Path Way Lighting.

We offer a wide range of LED aisle lighting solutions for your staircase lighting requirements.