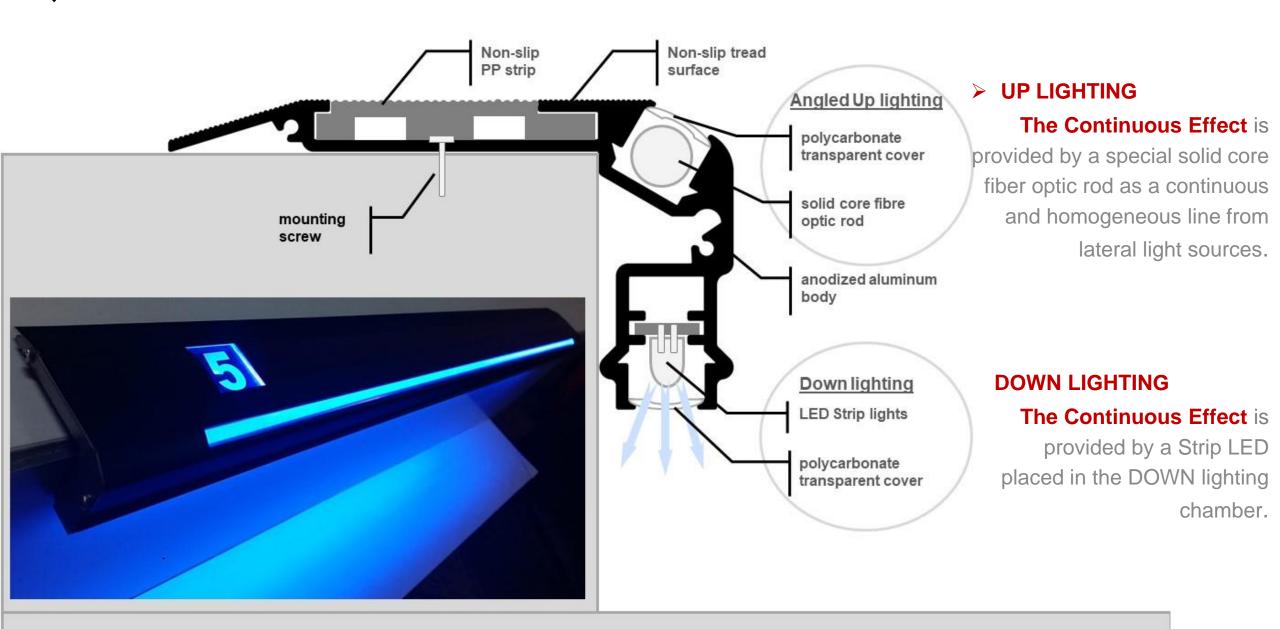

**UP-LIGHTING System** is an LED-based lighting solution that offers a seamless linear lighting effect. The lighting is transmitted via a special solid core optic rod, which ensures a continuous and uniform line of illumination emanating from the lateral light sources.

It is unnecessary to dim the UP-LIGHTING lighting system due to the unique design of the system. The illumination is only visible to the spectators as it is not directed towards the outside. This is achieved through the use of a specially designed solid core fiber optic rod that carries the illumination as a continuous and uniform line from the lateral light sources.

**The Continuous Effect** is provided by a Strip LED that is placed in the DOWN lighting chamber.