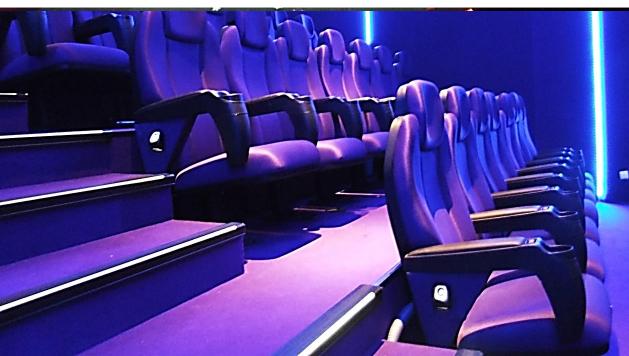

SEGASit LED stair lighting is designed not only to illuminate your stairs but also to make them safe.

The LED step lighting system that provides a continuous linear lighting effect is ideal for theater step lighting and Emergency Safe Path Way Lighting.

We offer a wide range of LED aisle lighting solutions for your staircase lighting requirements.