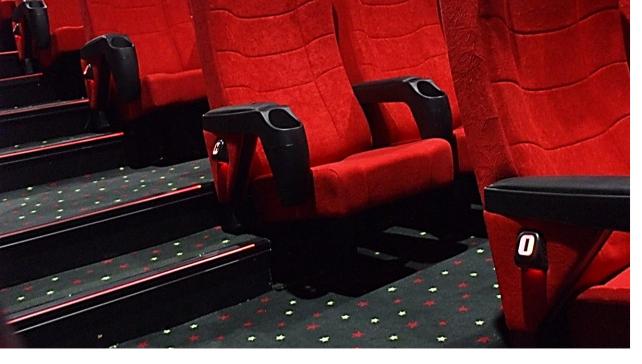

### **ROW INDICATOR**

The illuminated ROW indicator is perfect for theater applications this profile also offers an optional lighted aisle marker with a number, letter, or symbol.

### **BODY**

The body is made of a meat thickness 1,40 mm anodized aluminum profile for use with 90° step angles-eliminates the problem of rusting. The standard anodizing color is BLACK. The whole treading surface is designed with claws and equipped with a non-slip 40mm wide plastic strip to prevent the foot from slipping. Both sides of the body are enclosed with stainless metal covers. All illumination chambers are enclosed with polycarbonate transparent covers.