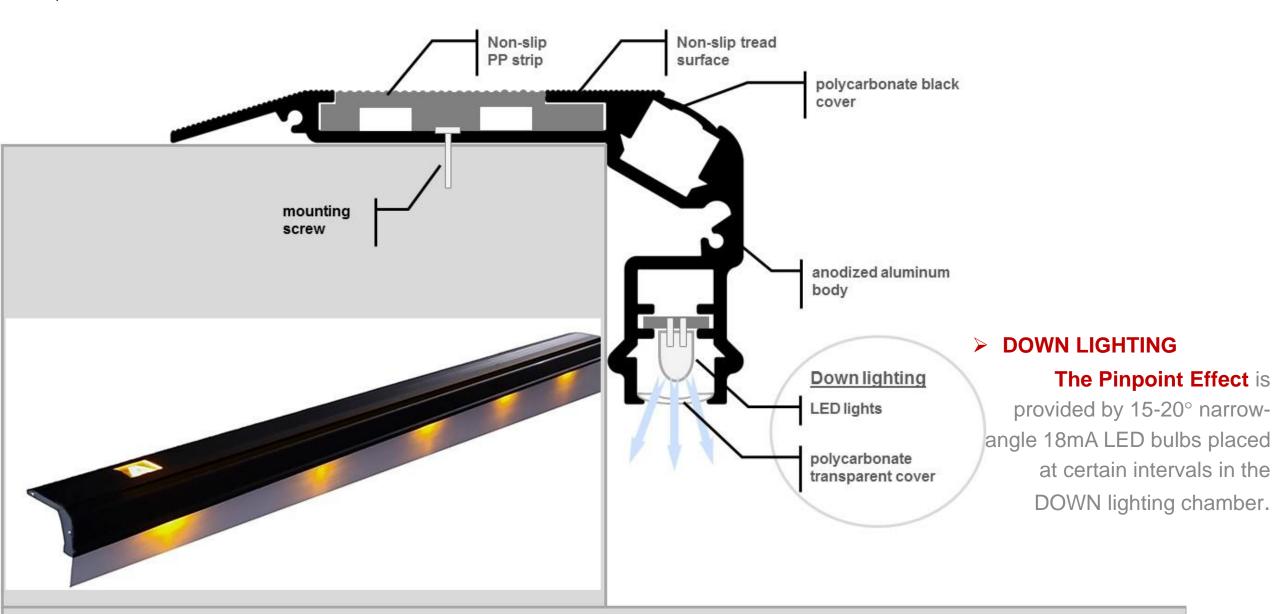

DOWN-LIGHTING: We offer your choice of The Pinpoint Effect or The Continuous Effect.

**The Pinpoint Effect** is provided by 15-20° narrow-angle single-color 18mA LED bulbs that are placed at certain intervals in the DOWN lighting chamber.

### **BODY**

The body is made of a meat thickness 1,40 mm anodized aluminum profile for use with 90° step angles-eliminates the problem of rusting. The standard anodizing color is BLACK. The whole treading surface is designed with claws and equipped with a non-slip 40mm wide plastic strip to prevent the foot from slipping. Both sides of the body are enclosed with stainless metal covers. All illumination chambers are enclosed with polycarbonate transparent covers.