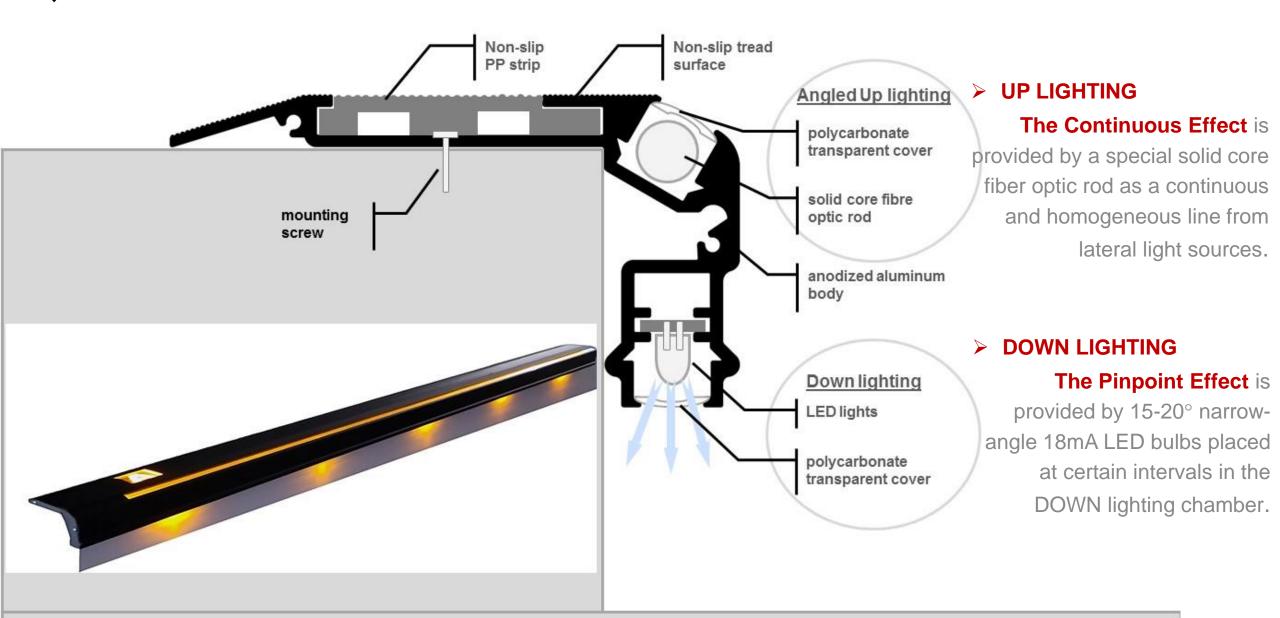

**UP-LIGHTING System** is an LED-based lighting solution that offers a seamless linear lighting effect. The lighting is transmitted via a special solid core optic rod, which ensures a continuous and uniform line of illumination emanating from the lateral light sources.

The system features two 5mm LED bulb lights situated on the left and right head of the lighting chamber. To minimize energy usage, each LED bulb light in the system draws a mere 18mA, resulting in a total usage of 36mA. Additionally, the lateral LED bulb light sources are concealed within black polycarbonate covers, rendering them invisible.

It is unnecessary to dim the UP-LIGHTING lighting system due to the unique design of the system. The illumination is only visible to the spectators as it is not directed towards the outside. This is achieved through the use of a specially designed solid core fiber optic rod that carries the illumination as a continuous and uniform line from the lateral light sources.

DOWN-LIGHTING: We offer your choice of The Pinpoint Effect or The Continuous Effect.

**The Pinpoint Effect** is provided by 15-20° narrow-angle single-color 18mA LED bulbs that are placed at certain intervals in the DOWN lighting chamber.

### **BODY**

The body is made of a meat thickness 1,40 mm anodized aluminum profile for use with 90° step angles-eliminates the problem of rusting. The standard anodizing color is BLACK. The whole treading surface is designed with claws and equipped with a non-slip 40mm wide plastic strip to prevent the foot from slipping. Both sides of the body are enclosed with stainless metal covers. All illumination chambers are enclosed with polycarbonate transparent covers.