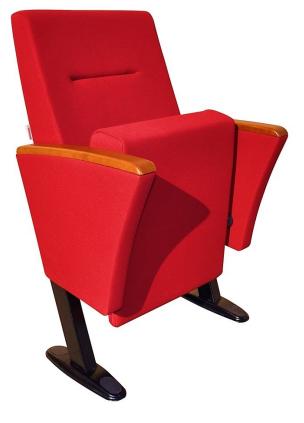

# AQUA | MW-BSF

KADİR TOPBAŞ Performing Arts Center, Istanbul-Turkey Model: AQUA; Number of seat: 687; Year of development: 2017

AQUA is designed to be comfortable and maintenance free throughout its lifetime, this seat provides levels of comfort far beyond its size.

# AQUA | MW-BSF

- (MW) The lateral feet are steel profile, finished with solid wooden armrest units.
- (BSF) Both backrest and seat padding are fully upholstered with padded cover.