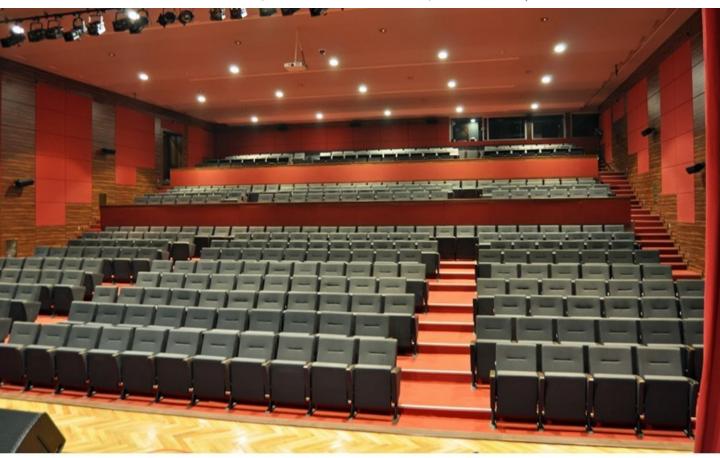

# AQUA | MW-BSF

KADİR TOPBAŞ Performing Arts Center, Istanbul-Turkey Model: AQUA; Number of seat: 687; Year of development: 2017

AQUA is designed to be comfortable and maintenance free throughout its lifetime, this seat provides levels of comfort far beyond its size.

University of Istanbul Auditorium Hall, Istanbul TURKEY Model of Seat: AQUA; Number of Seat: 429 units; Year of development: 2012