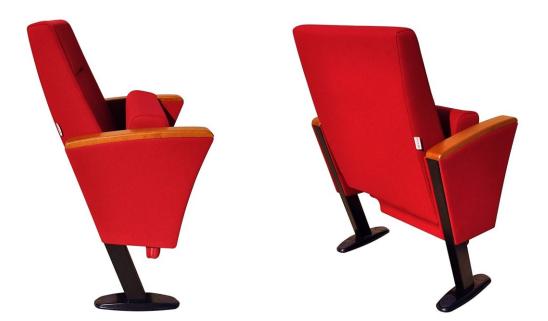

# AQUA | MW-BSF

- (MW) The lateral feet are steel profile, finished with solid wooden armrest units.
- (BSF) Both backrest and seat padding are fully upholstered with padded cover.

#### Seat and Backrest units

- All paddings are produced with cold moulded CMHR polyurethane foam technology,
- Both backrest and seat padding has a carefully crafted ergonomic design, density 50-60 kg/m3.
- Upholstered with padded cover, removable by means of a zipper.
- The seat padding is single block of moulded polyurethane foam that incorporates internal metal frame structure.
- The backrest padding is single block of moulded polyurethane foam that incorporates internal metal frame structure which, due to their shape and composition, offers great back and lumbar support.
- Tip-up seat folds automatically with inside weight balance system. Totally silent and maintenance free.
- Armrest
- Fixed and shared armrest with a curved design.
- Made of 20 mm thick varnished beech solid wooden.
- Decorative lateral panels made of MDF board and upholstered with padded cover.

#### Structure

- The lateral feet are made of 60\*40\*1,5 mm steel metal profile structure designed and produced to provide durability and long life.
- Each lateral leg is joined to a 2 mm thick molded steel metal base and fixed to the floor using metric screws or other suitable type of anchorage for each type of surface
- The metal parts are painted electrostatic powder paint. Coat thickness 80 micron ± 10.
- The fully upholstered backrest padding is fixed to a metal structure, which is joined to the lateral legs with a concealed insertion system provided strong durability.
- The system is very resistant and ensures the perfect alignment of the backrests when forming a row.