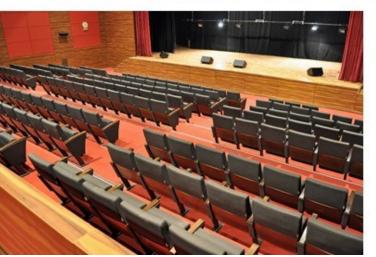

# AQUA | MW-BSF

KADİR TOPBAŞ Performing Arts Center, Istanbul-Turkey Model: AQUA; Number of seat: 687; Year of development: 2017

AQUA is designed to be comfortable and maintenance free throughout its lifetime, this seat provides levels of comfort far beyond its size.