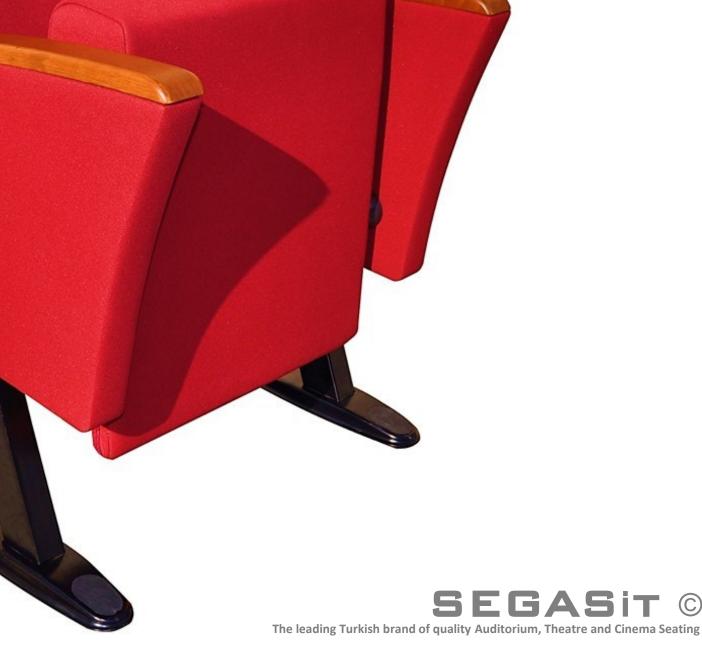

# AQUA | MW-BSF

- (MW) The lateral feet are steel profile, finished with solid wooden armrest units.
- (BSF) Both backrest and seat padding are fully upholstered with padded cover.

#### Seat and Backrest units

- All paddings are produced with cold moulded CMHR polyurethane foam technology,
- Both backrest and seat padding has a carefully crafted ergonomic design, density 50-60 kg/m3.
- Upholstered with padded cover, removable by means of a zipper.
- The seat padding is single block of moulded polyurethane foam that incorporates internal metal frame structure.
- The backrest padding is single block of moulded polyurethane foam that incorporates internal metal frame structure which, due to their shape and composition, offers great back and lumbar support.
- Tip-up seat folds automatically with inside weight balance system. Totally silent and maintenance free.
- Armrest
- Fixed and shared armrest with a curved design.
- Made of 20 mm thick varnished beech solid wooden.
- Decorative lateral panels made of MDF board and upholstered with padded cover.

#### Structure

- The lateral feet are made of 60\*40\*1,5 mm steel metal profile structure designed and produced to provide durability and long life.
- Each lateral leg is joined to a 2 mm thick molded steel metal base and fixed to the floor using metric screws or other suitable type of anchorage for each type of surface
- The metal parts are painted electrostatic powder paint. Coat thickness 80 micron ± 10.
- The fully upholstered backrest padding is fixed to a metal structure, which is joined to the lateral legs with a concealed insertion system provided strong durability.
- The system is very resistant and ensures the perfect alignment of the backrests when forming a row.