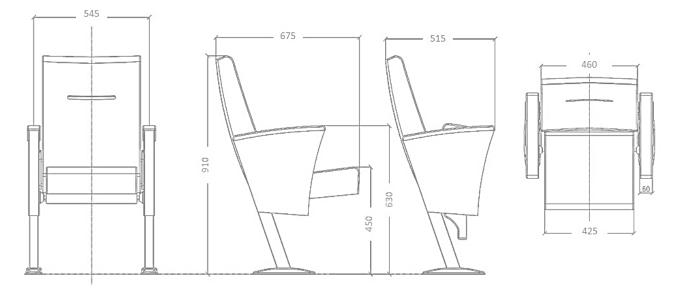

# DIMENSIONS (mm)

#### Dimensions

- Centre-to-Centre dimension is 55 cm.
- The nominal space for user is 49 cm.