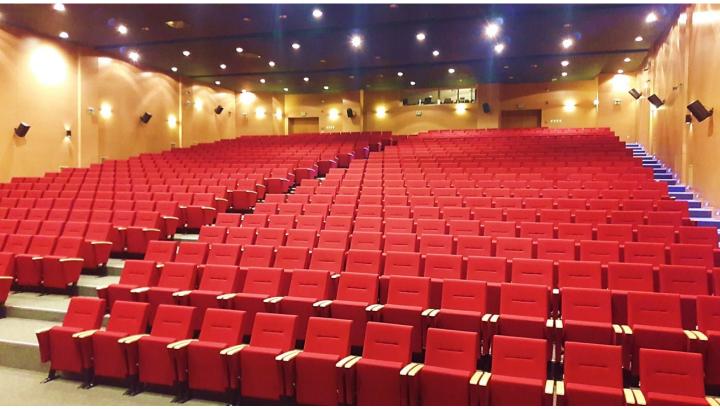

# AQUA | MW-BSF

KADİR TOPBAŞ Performing Arts Center, Istanbul-Turkey Model: AQUA; Number of seat: 687; Year of development: 2017

AQUA is designed to be comfortable and maintenance free throughout its lifetime, this seat provides levels of comfort far beyond its size.