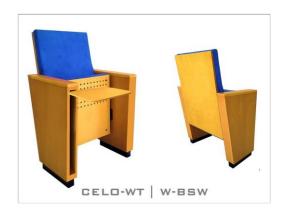

## CELO-WTSERIES

#### **OPTION FEATURES**

CELO-WT series are equipped with an anti-panic writing tablet with its mechanism provided strong durability.

• (W) The lateral feet are varnished wooden veneer boxes.

**CELO-WT | W-BSW** • (BSW) Both backrest and seat paddings are supported with varnished beech plywood backboard.