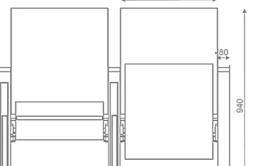

### RETROSERIES

RETRO is the theater and auditorium seat of choice where comfort and durability are the primary concerns. Highly customizable, it is suitable for straight and radial layouts.

RETRO is the theater and auditorium seat of choice where comfort and durability are the primary concerns. Highly customizable, it is suitable for straight and radial layouts.

The series is in line with the needs of the investor and the audience; It is enriched with lateral legs, fabric or leather upholstery, backrest and seat unit wooden cover.