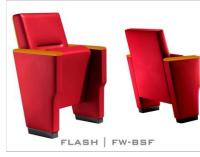

### FLASHSERIES

FLASH series auditorium seats represent a bold and modern figure. Its dimensions guarantee comfort and livability. The series offers a luxurious look, maximum comfort and function.