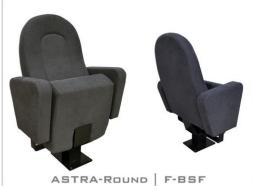

## **ASTRA**SERIES

ASTRA has a compact structure allows for ease of access and egress and the extensive backrest options ensure the maximum comfort and function.

#### **OPTION FEATURES**

- (F) The lateral armrests are fully upholstered with padded cover.
- (BSF) Both backrest and seat padding are fully upholstered with padded cover.

(BSW) Both backrest and seat padding are supported by a varnished beech plywood backboard.

### ASTRA | FW-BSF

ASTRA | F-BSF

- (FW) The lateral armrests are fully upholstered, finished with solid wooden armrest unit.
- (BSF) Both backrest and seat padding are fully upholstered with padded cover.