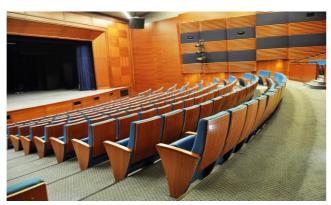

GRAND PERA EMEK Theater Hall, Istanbul, Turkey
Model of Seat: PERA; Number of Seat: 640 units; Year of development: 2015

PERA theater seat not only has an eye-catching classic elegance looking but also has an ergonomic design that perfectly fits the position of the spectators.