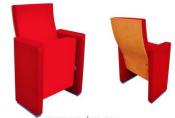

### RETROSERIES

RETRO is the theater and auditorium seat of choice where comfort and durability are the primary concerns. Highly customizable, it is suitable for straight and radial layouts.

RETRO is the theater and auditorium seat of choice where comfort and durability are the primary concerns. Highly customizable, it is suitable for straight and radial layouts.

The series is in line with the needs of the investor and the audience; It is enriched with lateral legs, fabric or leather upholstery, backrest and seat unit wooden cover.

The combination of design and comfort makes the series the ideal choice to equip Auditorium and Theater Halls, Conference and Convention Centers, Performing Arts Centers, Corporate and Public Building Halls, Education and School Halls.