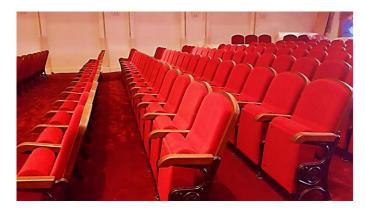

GRAND PERA EMEK Theater Hall, Istanbul, Turkey
Model of Seat: PERA; Number of Seat: 640 units; Year of development: 2015

PERA theater seat not only has an eye-catching classic elegance looking but also has an ergonomic design that perfectly fits the position of the spectators.