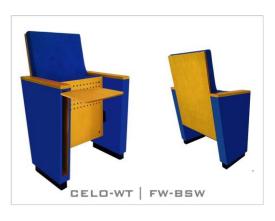

## CELOSERIES

**OPTION FEATURES** 

CELO is stand out for comfort and own personality with its stylish, elegant and functional design.

CELO | W-BSW

 (BSW) Both backrest and seat paddings are supported with varnished beech plywood backboard.

CELO | W-BW

• (W) The lateral feet are varnished wooden veneer

• (BW) The backrest padding is supported with varnished beech plywood backboard.

CELO | FW-BSW

- (FW) The lateral feet are fully upholstered, finished with a solid wooden armrest unit.
- (BSW) Both backrest and seat padding are supported by a varnished beech plywood backboard.

CELO | FW-BW

655

• (BW) The backrest padding is supported by a varnished beech plywood backboard.

• (FW) The lateral feet are fully upholstered, finished with a solid wooden armrest unit.

CELO is stand out for comfort and its own personality with its stylish, elegant and functional design.