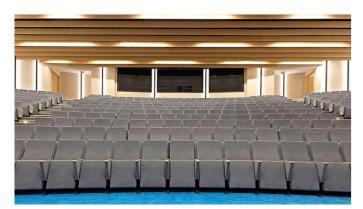

## PERASERIES

PERA theater seat not only have an eyecatching classic elegance looking, but also have an ergonomic design that perfectly fits the position of the spectators.

GRAND PERA EMEK Theater Hall, Istanbul, Turkey
Model of Seat: PERA; Number of Seat: 640 units; Year of development: 2015

PERA theater seat not only has an eye-catching classic elegance looking but also has an ergonomic design that perfectly fits the position of the spectators.