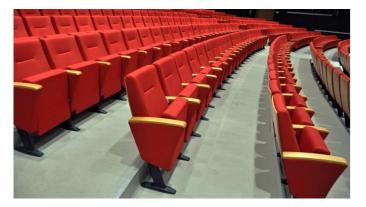

KADİR TOPBAŞ Performing Arts Center, Istanbul-Turkey Model: AQUA; Number of seat: 687; Year of development: 2017

The Aqua is the theatre seat of choice where comfort and durability are the primary concerns. Highly customizable, it is suitable for straight and radial layouts. Its compact structure allows for ease of access and egress.