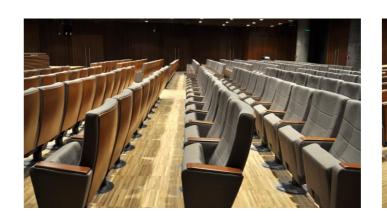

GRAND PERA EMEK Theater Hall, Istanbul, Turkey
Model of Seat: PERA; Number of Seat: 640 units; Year of development: 2015

PERA theater seat not only has an eye-catching classic elegance looking but also has an ergonomic design that perfectly fits the position of the spectators.