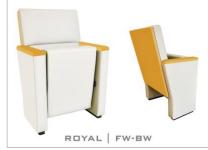

**ROYAL | FW-BW** 

- (FW) The lateral feet are fully upholstered, finished with a solid wooden armrest unit.
- (BW) The backrest padding is supported by a varnished beech plywood backboard.

ROYAL | FW-BSW

- (FW) The lateral feet are fully upholstered, finished with a solid wooden armrest unit.
- (BSW) Both backrest and seat padding are supported by a varnished beech plywood backboard.

ROYAL is the most important version in the collection, where the classic elegance of the backrest and the soft line of the seat combine all the features of functionality and ergonomics, expressing them at their best.