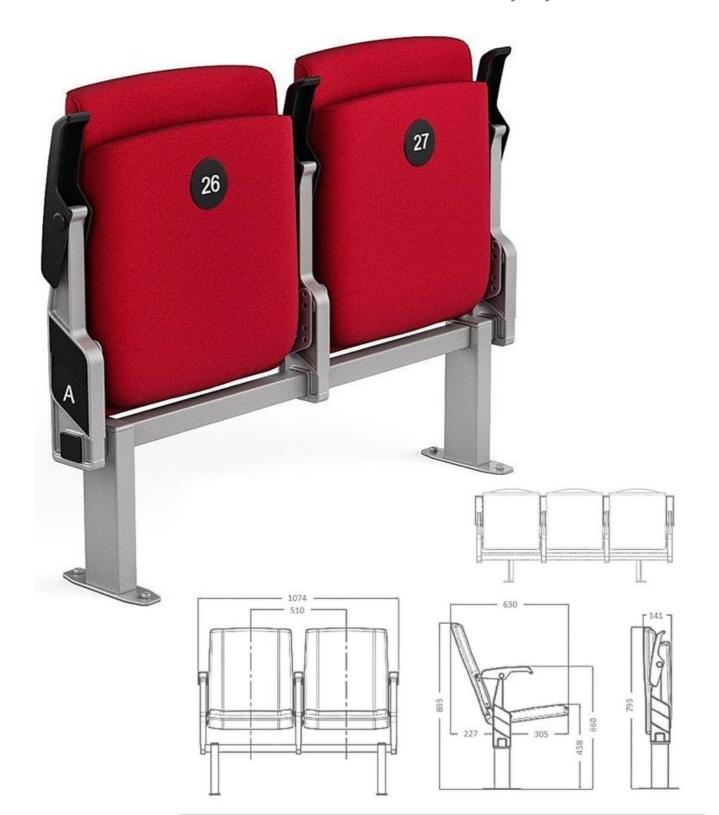

## QUADROSERIES

QUADRO chair combines versatility with exceptional finishing details to provide an extremely comfortable and stylish seating solution. Available for use on fixed and retractable tiers and flat floor solutions.

The Quadro chair combines versatility with exceptional finishing details to provide an extremely comfortable and stylish seating solution. Available for use on fixed and retractable tiers and flat floor solutions. Thanks to its folding system, the whole chair takes just 141 mm when totally closed

The Quadro seat and back are synchronized with the movement of the arm. The seat opens when the arm is pushed down. Thanks to its folding system, the whole chair takes just 141 mm when totally closed.