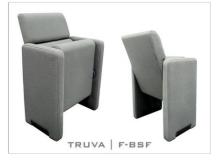

#### TRUVA | F-BSF

- (F) The lateral feet are fully upholstered with padded
- (BSF) Both backrest and seat padding are fully upholstered with padded cover.