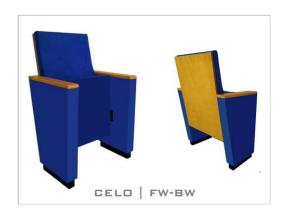

## CELOSERIES

**OPTION FEATURES** 

CELO is stand out for comfort and own personality with its stylish, elegant and functional design.

CELO | W-BSW

 (BSW) Both backrest and seat paddings are supported with varnished beech plywood backboard.

CELO | W-BW

• (W) The lateral feet are varnished wooden veneer

• (BW) The backrest padding is supported with varnished beech plywood backboard.

CELO | FW-BSW

- (FW) The lateral feet are fully upholstered, finished with a solid wooden armrest unit.
- (BSW) Both backrest and seat padding are supported by a varnished beech plywood backboard.

CELO | FW-BW

655

• (BW) The backrest padding is supported by a varnished beech plywood backboard.

• (FW) The lateral feet are fully upholstered, finished with a solid wooden armrest unit.

CELO is stand out for comfort and its own personality with its stylish, elegant and functional design.