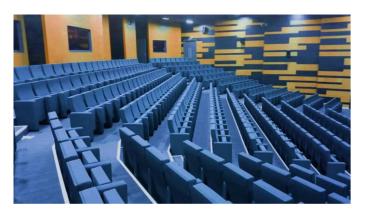

### RETROSERIES

RETRO is the theater and auditorium seat of choice where comfort and durability are the primary concerns. Highly customizable, it is suitable for straight and radial layouts.

RETRO is the theater and auditorium seat of choice where comfort and durability are the primary concerns. Highly customizable, it is suitable for straight and radial layouts.

The series is in line with the needs of the investor and the audience; It is enriched with lateral legs, fabric or leather upholstery, backrest and seat unit wooden cover.

The combination of design and comfort makes the series the ideal choice to equip Auditorium and Theater Halls, Conference and Convention Centers, Performing Arts Centers, Corporate and Public Building Halls, Education and School Halls.