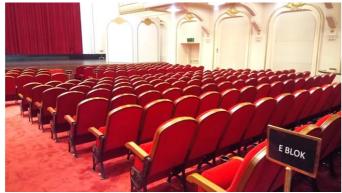

GRAND PERA EMEK Theater Hall, Istanbul, Turkey
Model of Seat: PERA; Number of Seat: 640 units; Year of development: 2015

PERA theater seat not only has an eye-catching classic elegance looking but also has an ergonomic design that perfectly fits the position of the spectators.