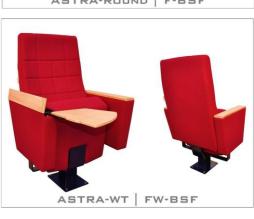

ASTRA-WT | FW-BSF

- writing tablet.(FW) The lateral armrest are fully upholstered, finished with solid wooden
- (BSF) Both backrest and seat padding are fully upholstered with padded cover.

"Municipality of EYUP" Cultural Center, Istanbul-Turkey

Model: ASTRA; Number of Seats: 285 units; Year of development: 2012

The Astra is the theatre seat of choice where comfort and durability are the primary concerns. Highly customizable, it is suitable for straight and radial layouts. Its compact structure allows for ease of access and egress.