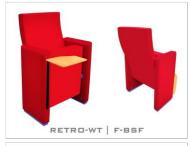

### RETROSERIES

RETRO is the theater and auditorium seat of choice where comfort and durability are the primary concerns. Highly customizable, it is suitable for straight and radial layouts.

RETRO is the theater and auditorium seat of choice where comfort and durability are the primary concerns. Highly customizable, it is suitable for straight and radial layouts.

The series is in line with the needs of the investor and the audience; It is enriched with lateral legs, fabric or leather upholstery, backrest and seat unit wooden cover.

The combination of design and comfort makes the series the ideal choice to equip Auditorium and Theater Halls, Conference and Convention Centers, Performing Arts Centers, Corporate and Public Building Halls, Education and School Halls.