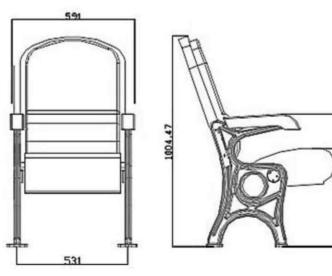

## PERASERIES

PERA theater seat not only have an eyecatching classic elegance looking, but also have an ergonomic design that perfectly fits the position of the spectators.

# PERA MW-BW

PERA | MW-BW theater seat not only have an eye-catching classic elegance looking, but also have an ergonomic design that perfectly fits the position of the spectators.

PERA | MW-BW

- (MW) The armrests are steel profile, finished with solid wooden frame armrest units.
- (BW) The backrest padding is supported by a varnished beech plywood backboard.