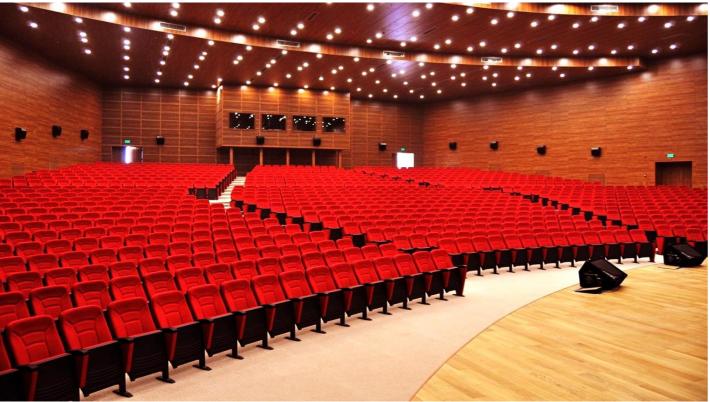

GRAND PERA EMEK Theater Hall, Istanbul, Turkey
Model of Seat: PERA; Number of Seat: 640 units; Year of development: 2015

PERA theater seat not only has an eye-catching classic elegance looking but also has an ergonomic design that perfectly fits the position of the spectators.