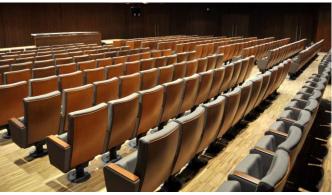

GRAND PERA EMEK Theater Hall, Istanbul, Turkey
Model of Seat: PERA; Number of Seat: 640 units; Year of development: 2015

PERA theater seat not only has an eye-catching classic elegance looking but also has an ergonomic design that perfectly fits the position of the spectators.