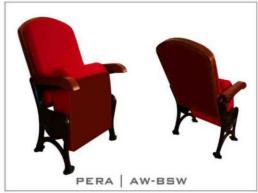

#### **OPTION FEATURES**

PERA | AW-BSF

 (AW) The lateral feet are aluminum casting finished with solid wooden armrest unit

 (BSF) Both backrest and seat padding are fully upholstered with padded cover.

PERA | AW-BSW

 (AW) The lateral feet are aluminum casting finished with solid wooden armrest unit.

(BSW) Both backrest and seat padding are supported by a varnished beech plywood backboard.

PERA | MW-BW

- (MW) The armrests are steel profile, finished with solid wooden frame armrest units.
- (BW) The backrest padding is supported by a varnished beech plywood backboard.