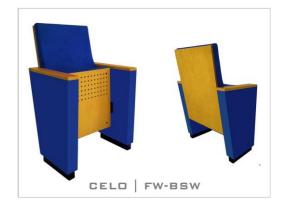

CELO | W-BW

• (W) The lateral feet are varnished wooden veneer

• (BW) The backrest padding is supported with varnished beech plywood backboard.

CELO | FW-BSW

- (FW) The lateral feet are fully upholstered, finished with a solid wooden armrest unit.
- (BSW) Both backrest and seat padding are supported by a varnished beech plywood backboard.

CELO | FW-BW

655

• (BW) The backrest padding is supported by a varnished beech plywood backboard.

• (FW) The lateral feet are fully upholstered, finished with a solid wooden armrest unit.

CELO is stand out for comfort and its own personality with its stylish, elegant and functional design.

The series is in line with the needs of the investor and the audience; It is enriched with lateral legs, fabric or leather upholstery, backrest and seat unit wooden cover.

The combination of design and comfort makes the series the ideal choice to equip Auditorium and Theater Halls, Conference and Convention Centers, Performing Arts Centers, Corporate and Public Building Halls, Education and School Halls.