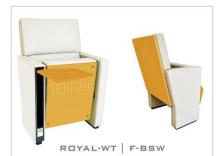

### ROYAL-WT SERIES

#### **OPTION FEATURES**

ROYAL-WT series are equipped with an anti-panic writing tablet with a mechanism that provided strong durability.

- (F) The lateral are feet are fully upholstered with padded covers.
- (BSF) Both backrest and seat padding are fully upholstered with padded cover.

ROYAL-WT | F-BW

- (F) The lateral are feet are fully upholstered with padded covers.
- (BW) The backrest padding is supported by a varnished beech plywood backboard.

ROYAL-WT | F-BSW

- (F) The lateral are feet are fully upholstered with padded covers.
- (BSW) Both backrest and seat padding are supported by a varnished beech plywood backboard.