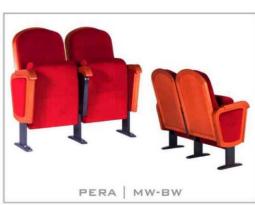

 (AW) The lateral feet are aluminum casting finished with solid wooden armrest unit.

(BSW) Both backrest and seat padding are supported by a varnished beech plywood backboard.

PERA | MW-BW

- (MW) The armrests are steel profile, finished with solid wooden frame armrest units.
- (BW) The backrest padding is supported by a varnished beech plywood backboard.