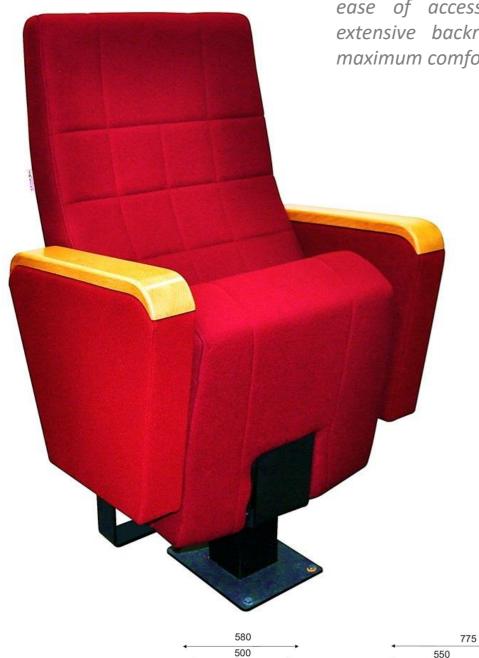

## **ASTRA**SERIES

ASTRA has a compact structure allows for ease of access and egress and the extensive backrest options ensure the maximum comfort and function.

Its compact structure allows for ease of access and egress and the extensive backrest options ensure maximum comfort and function.

Designed to be comfortable and maintenance-free throughout its lifetime, this seat provides levels of comfort far beyond its size.