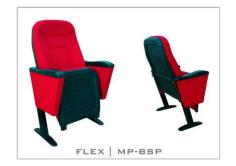

# FLEX MSERIES

FLEX is designed to be comfortable and maintenance free throughout its lifetime, this seat provides levels of comfort far beyond its size.

#### **OPTION FEATURES**

- (MP) The lateral feet are steel profile, finished with injection PP plastic armrest units.
- (BSP) Both seat and backrest padding are incorporated with an external PP plastic covers.

- (MP) The lateral armrests are steel profile, finished with injection PP plastic armrest units.
- (BSP) Both seat and backrest padding are incorporated with an external PP plastic covers.