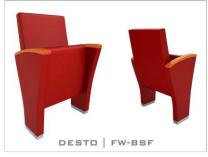

### **DESTO**SERIES

DESTO is characterized by its comfort and flexibility of installation, associated with a design that adapts easily to a wide range of applications

### DESTO | F-BSF

- (F) The lateral feet are fully upholstered with padded covers.
- (BSF) Both backrest and seat padding are fully upholstered with padded covers.

#### DESTO | FW-BSF

- (FW) The lateral feet are fully upholstered, finished with a solid wooden armrest unit.
- (BSF) Both backrest and seat padding are fully upholstered with padded covers.