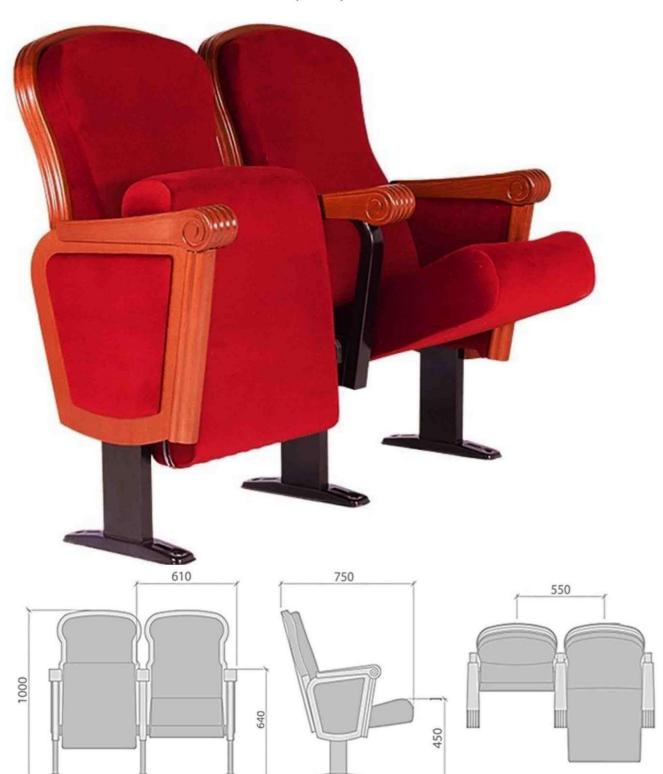

# PERA MW-BW

PERA | MW-BW theater seat not only have an eye-catching classic elegance looking, but also have an ergonomic design that perfectly fits the position of the spectators.

PERA | MW-BW

- (MW) The armrests are steel profile, finished with solid wooden frame armrest units.
- (BW) The backrest padding is supported by a varnished beech plywood backboard.