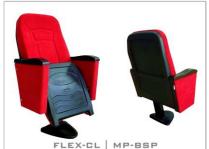

#### FLEX | MW-BSP

FLEX | MP-BSP

FLEX-CL | MP-BSP

- (MW) The lateral feet are steel profile, finished with solid wooden armrest units.
- (BSP) Both seat and backrest padding are incorporated with an external PP plastic covers.