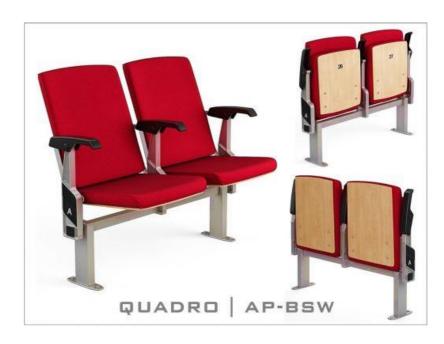

## QUADROSERIES

QUADRO chair combines versatility with exceptional finishing details to provide an extremely comfortable and stylish seating solution. Available for use on fixed and retractable tiers and flat floor solutions.

The Quadro chair combines versatility with exceptional finishing details to provide an extremely comfortable and stylish seating solution. Available for use on fixed and retractable tiers and flat floor solutions. Thanks to its folding system, the whole chair takes just 141 mm when totally closed

The series has an extensive range of optional features to provide a chair perfectly suited to specific customer requirements. It is enriched with lateral/central legs, fabric or leather upholstery, backrest, and seat unit wooden cover.

Its compact structure allows for ease of access and egress and the extensive backrest options ensure maximum comfort and function.

QUADRO series are manufactured in accordance with the needs of conference and theater halls and in ergonomic designs targeting comfort that fits the audience perfectly.

The Quadro seat and back are synchronized with the movement of the arm. The seat opens when the arm is pushed down. Thanks to its folding system, the whole chair takes just 141 mm when totally closed.