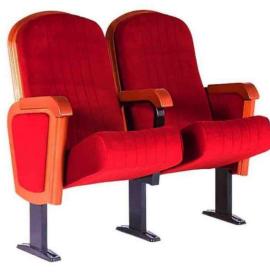

## PERASERIES

PERA theater seat not only have an eyecatching classic elegance looking, but also have an ergonomic design that perfectly fits the position of the spectators.

#### **OPTION FEATURES**

PERA | AW-BSF

 (AW) The lateral feet are aluminum casting finished with solid wooden armrest unit

 (BSF) Both backrest and seat padding are fully upholstered with padded cover.

PERA | AW-BSW

 (AW) The lateral feet are aluminum casting finished with solid wooden armrest unit.

(BSW) Both backrest and seat padding are supported by a varnished beech plywood backboard.

PERA | MW-BW

- (MW) The armrests are steel profile, finished with solid wooden frame armrest units.
- (BW) The backrest padding is supported by a varnished beech plywood backboard.