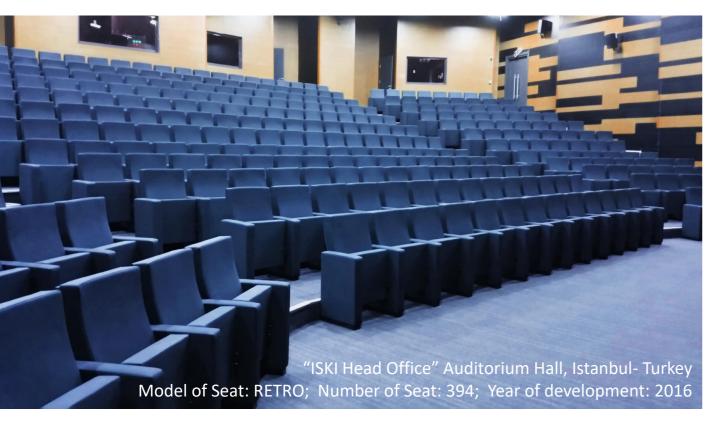

### RETROSERIES

RETRO is the theater and auditorium seat of choice where comfort and durability are the primary concerns. Highly customizable, it is suitable for straight and radial layouts.

RETRO is the theater and auditorium seat of choice where comfort and durability are the primary concerns. Highly customizable, it is suitable for straight and radial layouts.

The series is in line with the needs of the investor and the audience; It is enriched with lateral legs, fabric or leather upholstery, backrest and seat unit wooden cover.

The combination of design and comfort makes the series the ideal choice to equip Auditorium and Theater Halls, Conference and Convention Centers, Performing Arts Centers, Corporate and Public Building Halls, Education and School Halls.