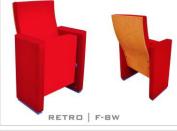

### RETROSERIES

RETRO is the theater and auditorium seat of choice where comfort and durability are the primary concerns. Highly customizable, it is suitable for straight and radial layouts.

RETRO is the theater and auditorium seat of choice where comfort and durability are the primary concerns. Highly customizable, it is suitable for straight and radial layouts.

The series is in line with the needs of the investor and the audience; It is enriched with lateral legs, fabric or leather upholstery, backrest and seat unit wooden cover.

The combination of design and comfort makes the series the ideal choice to equip Auditorium and Theater Halls, Conference and Convention Centers, Performing Arts Centers, Corporate and Public Building Halls, Education and School Halls.