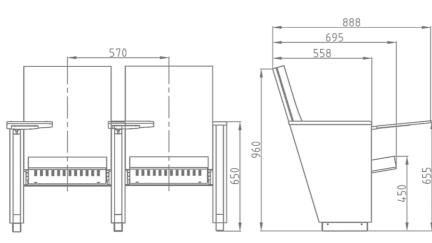

## CELOSERIES

**OPTION FEATURES** 

CELO is stand out for comfort and own personality with its stylish, elegant and functional design.

CELO | W-BSW

 (BSW) Both backrest and seat paddings are supported with varnished beech plywood backboard.

CELO | W-BW

• (W) The lateral feet are varnished wooden veneer

• (BW) The backrest padding is supported with varnished beech plywood backboard.

CELO | FW-BSW

- (FW) The lateral feet are fully upholstered, finished with a solid wooden armrest unit.
- (BSW) Both backrest and seat padding are supported by a varnished beech plywood backboard.

CELO | FW-BW

655

• (BW) The backrest padding is supported by a varnished beech plywood backboard.

• (FW) The lateral feet are fully upholstered, finished with a solid wooden armrest unit.

CELO is stand out for comfort and its own personality with its stylish, elegant and functional design.