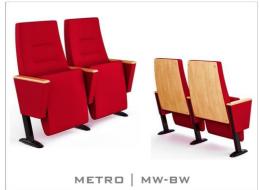

## METRO | MSERIES

METRO is designed to be comfortable and maintenance free throughout its lifetime, this seat provides levels of comfort far beyond its size.

#### **OPTION FEATURES**

METRO | MW-BSF

- (MW) The armrests are steel profile, finished with solid wooden armrest units.
- (BSF) Both backrest and seat padding are fully upholstered with padded cover.

METRO | MW-BW

- (MW) The armrests are steel profile, finished with solid wooden armrest units
- (BW) The backrest padding is supported with a varnished beech plywood backboard.

METRO | MW-BSW

- (MW) The armrests are steel profile, finished with solid wooden armrest units.
- (BSW) Both backrest and seat paddings are supported with varnished beech plywood backboard.