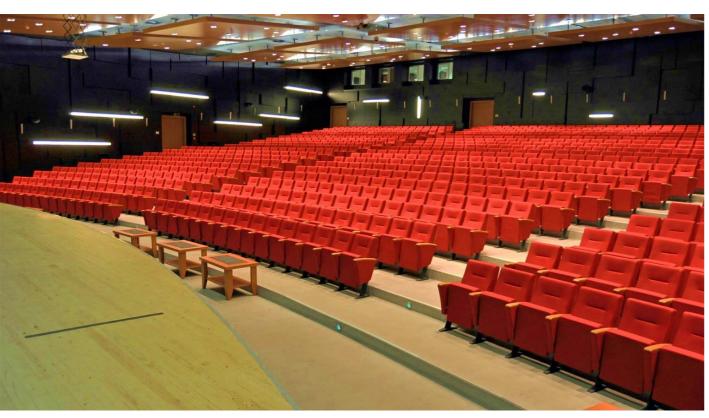

KADİR TOPBAŞ Performing Arts Center, Istanbul-Turkey Model: AQUA; Number of seat: 687; Year of development: 2017

The Aqua is the theatre seat of choice where comfort and durability are the primary concerns. Highly customizable, it is suitable for straight and radial layouts. Its compact structure allows for ease of access and egress.