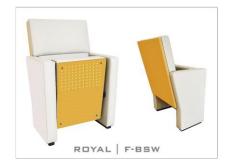

ROYAL | F-BSW

- (F) The lateral feet are fully upholstered with padded
- (BSW) Both backrest and seat padding are supported by a varnished beech plywood backboard.

**ROYAL | FW-BSF** 

- (FW) The lateral feet are fully upholstered, finished with a solid wooden armrest unit.
- (BSF) Both backrest and seat padding are fully upholstered with padded covers.