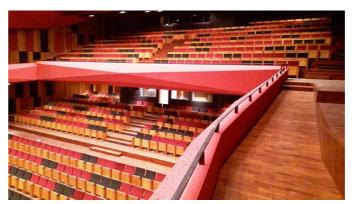

### ROYALSERIES

ROYAL is the most important version in the collection, where the classic elegance of the backrest and the soft line of the seat combine all the features of functionality and ergonomics, expressing them at their best.

- (FW) The lateral feet are fully upholstered, finished with a solid wooden armrest unit.
- (BSW) Both backrest and seat padding are supported by a varnished beech plywood backboard.

ROYAL is the most important version in the collection, where the classic elegance of the backrest and the soft line of the seat combine all the features of functionality and ergonomics, expressing them at their best.

The series is in line with the needs of the investor and the audience; It is enriched with lateral legs, fabric or leather upholstery, backrest and seat unit wooden cover.

The combination of design and comfort makes the series the ideal choice to equip Auditorium and Theater Halls, Conference and Convention Centers, Performing Arts Centers, Corporate and Public Building Halls, Education and School Halls.