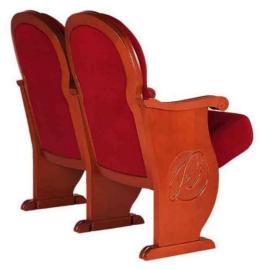

## PERASERIES

PERA theater seat not only have an eyecatching classic elegance looking, but also have an ergonomic design that perfectly fits the position of the spectators.

#### **OPTION FEATURES**

PERA | AW-BSF

 (AW) The lateral feet are aluminum casting finished with solid wooden armrest unit

 (BSF) Both backrest and seat padding are fully upholstered with padded cover.

PERA | AW-BSW

 (AW) The lateral feet are aluminum casting finished with solid wooden armrest unit.

(BSW) Both backrest and seat padding are supported by a varnished beech plywood backboard.

PERA | MW-BW

- (MW) The armrests are steel profile, finished with solid wooden frame armrest units.
- (BW) The backrest padding is supported by a varnished beech plywood backboard.