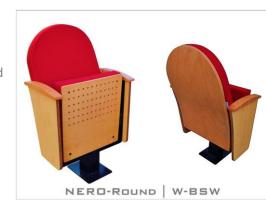

NERO Round | W-BSW

- (W) The lateral armrests are varnished beech plywood board, finished with solid wooden armrest unit.
- (BSW) Both backrest and seat padding are supported by a varnished beech plywood backboard.

- (W) The lateral armrests are varnished beech plywood board, finished with solid wooden armrest unit.
- (BW) The backrest padding is supported by a varnished beech plywood backboard.

NERO Round | W-BW

- (W) The lateral armrests are varnished beech plywood board, finished with solid wooden armrest unit.
- (BSF) Both backrest and seat padding are fully upholstered with padded cover.