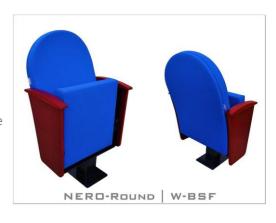

### NEROSERIES

NERO is manufactured in accordance with the needs of conference and theater halls and in ergonomic designs targeting comfort that fits the audience perfectly.

#### **OPTION FEATURES**

 (W) The lateral armrests are varnished beech plywood board, finished with solid wooden armrest unit.

 (BSW) Both backrest and seat padding are supported by a varnished beech plywood backboard.

NERO Round | W-BSW

- (W) The lateral armrests are varnished beech plywood board, finished with solid wooden armrest unit.
- (BSW) Both backrest and seat padding are supported by a varnished beech plywood backboard.