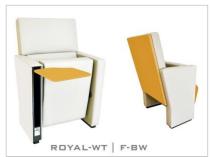

### ROYAL-WT SERIES

#### **OPTION FEATURES**

ROYAL-WT series are equipped with an anti-panic writing tablet with a mechanism that provided strong durability.

- (F) The lateral are feet are fully upholstered with padded covers.
- (BSF) Both backrest and seat padding are fully upholstered with padded cover.

ROYAL-WT | F-BW

- (F) The lateral are feet are fully upholstered with padded covers.
- (BW) The backrest padding is supported by a varnished beech plywood backboard.

ROYAL-WT | F-BSW

- (F) The lateral are feet are fully upholstered with padded covers.
- (BSW) Both backrest and seat padding are supported by a varnished beech plywood backboard.