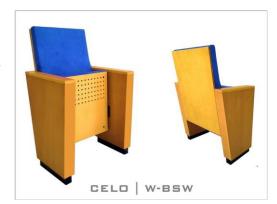

## CELOSERIES

**OPTION FEATURES** 

CELO is stand out for comfort and own personality with its stylish, elegant and functional design.

CELO | W-BSW

 (BSW) Both backrest and seat paddings are supported with varnished beech plywood backboard.

CELO | W-BW

• (W) The lateral feet are varnished wooden veneer

• (BW) The backrest padding is supported with varnished beech plywood backboard.

CELO | FW-BSW

- (FW) The lateral feet are fully upholstered, finished with a solid wooden armrest unit.
- (BSW) Both backrest and seat padding are supported by a varnished beech plywood backboard.

CELO | FW-BW

655

• (BW) The backrest padding is supported by a varnished beech plywood backboard.

• (FW) The lateral feet are fully upholstered, finished with a solid wooden armrest unit.

CELO is stand out for comfort and its own personality with its stylish, elegant and functional design.

The series is in line with the needs of the investor and the audience; It is enriched with lateral legs, fabric or leather upholstery, backrest and seat unit wooden cover.

The combination of design and comfort makes the series the ideal choice to equip Auditorium and Theater Halls, Conference and Convention Centers, Performing Arts Centers, Corporate and Public Building Halls, Education and School Halls.