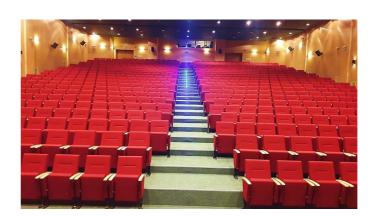

## PERASERIES

PERA theater seat not only have an eyecatching classic elegance looking, but also have an ergonomic design that perfectly fits the position of the spectators.