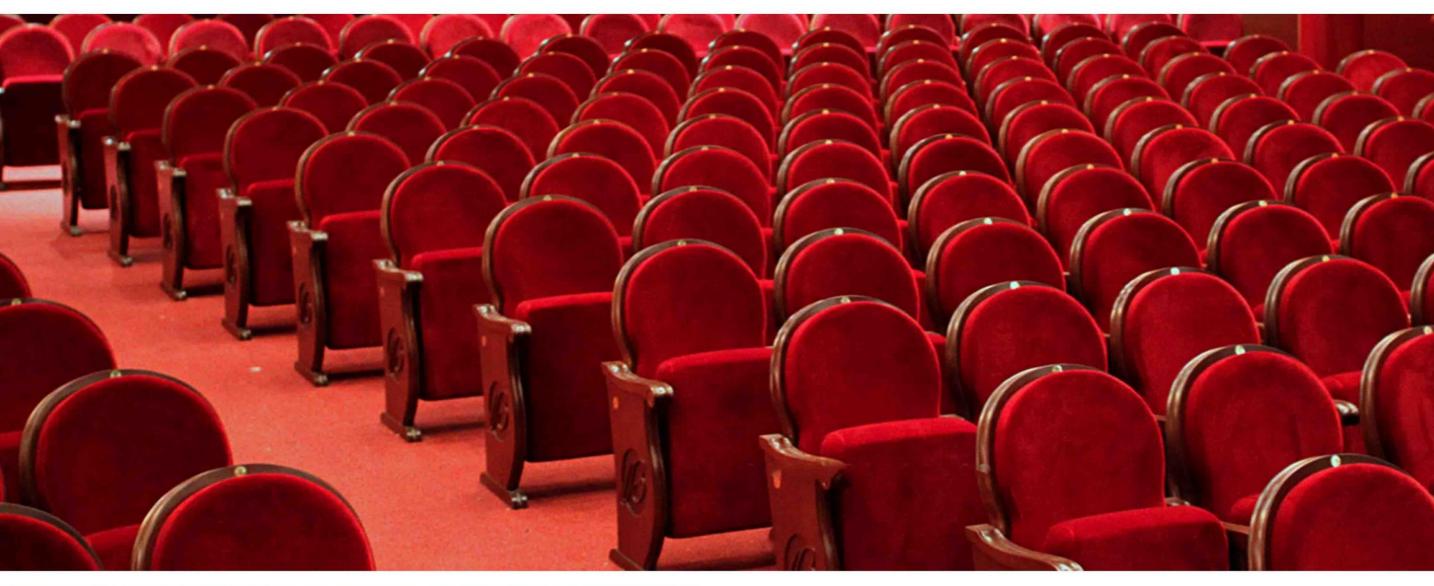

GRAND PERA EMEK Theater Hall, Istanbul, Turkey
Model of Seat: PERA; Number of Seat: 640 units; Year of development: 2015

PERA theater seat not only has an eye-catching classic elegance looking but also has an ergonomic design that perfectly fits the position of the spectators.

The series is in line with the needs of the investor and the audience; It is enriched with aluminum lateral legs, fabric or leather upholstery.

Its compact structure allows for ease of access and egress and the extensive backrest options ensure maximum comfort and function.

Designed to be comfortable and maintenance-free throughout its lifetime, this seat provides levels of comfort far beyond its size.