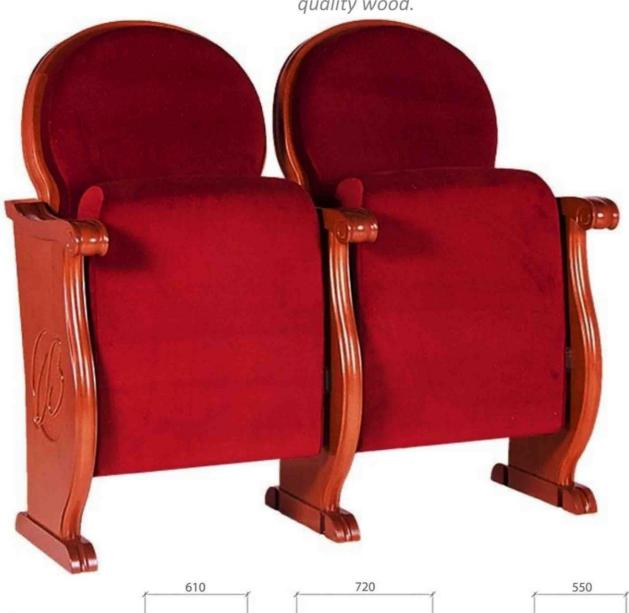

## MOZART SERIES

MOZART with classical lines for theatres, auditoriums, operas houses and any other area where conserving a traditional atmosphere is important. This is possible thanks to its aesthetics and finishes in top quality wood.

- (W) The lateral feet are varnished solid wood.
- (BSF) Both backrest and seat padding are fully upholstered with padded cover.

MOZART with classical lines for theatres, auditoriums, operas houses and any other area where conserving a traditional atmosphere is important. This is possible thanks to its aesthetics and finishes in top quality wood.