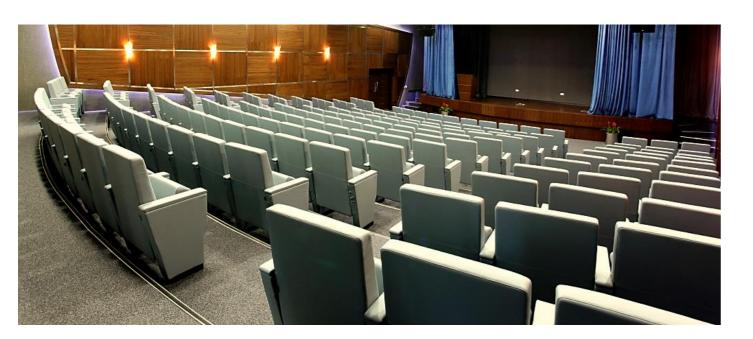

### FLASHSERIES

FLASH series auditorium seats represent a bold and modern figure. Its dimensions guarantee comfort and livability. The series offers a luxurious look, maximum comfort and function.

FLASH | FW-BSW

FLASH series auditorium seats represent a bold and modern figure. Its dimensions guarantee comfort and livability. The series offers a luxurious look, maximum comfort and function.

The series is in line with the needs of the investor and the audience; It is enriched with lateral legs, fabric or leather upholstery, backrest and seat unit wooden cover.

The combination of design and comfort makes the series the ideal choice to equip Auditorium and Theater Halls, Conference and Convention Centers, Performing Arts Centers, Corporate and Public Building Halls, Education and School Halls.