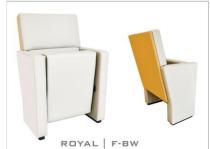

### ROYALSERIES

ROYAL is the most important version in the collection, where the classic elegance of the backrest and the soft line of the seat combine all the features of functionality and ergonomics, expressing them at their best.

532

ROYAL | F-BSF

#### **OPTION FEATURES**

• (F) The lateral feet are fully upholstered with padded

(BSF) Both backrest and seat padding are fully upholstered with padded covers.

ROYAL | F-BW

- (F) The lateral feet are fully upholstered with padded
- (BW) The backrest padding is supported by a varnished beech plywood backboard.