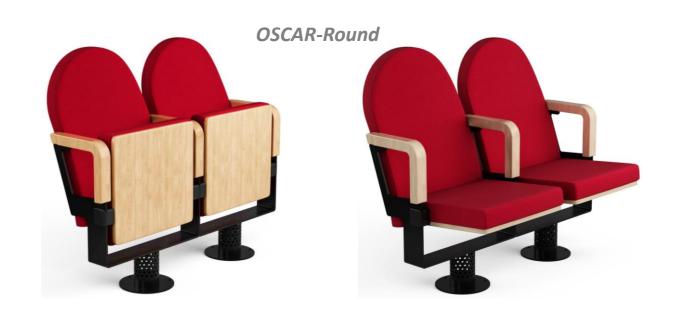

### OSCARSERIES

OSCAR is manufactured in accordance with the needs of conference and theater halls and in ergonomic designs targeting comfort that fits the audience perfectly.

OSCAR series auditorium seating is manufactured in accordance with the needs of conference and theater halls and also in ergonomic designs targeting comfort that fits the audience perfectly.

The series is in line with the needs of the investor and the audience; It is enriched with central legs, upholstered fabric or leather upholstery, backrest, and seat units wooden cover.

The combination of design and comfort makes the series the ideal choice to equip Auditorium and Theater Halls, Conference and Convention Centers, Performing Arts Centers, Corporate and Public Building Halls, Education and School Halls.