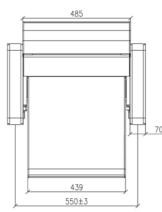

### TRUVASERIES

TRUVA series auditorium seats are the most top seller, representing a bold and modern figure. Its dimensions guarantee comfort and livability. The series offers a luxurious look, maximum comfort, and function.

#### TRUVA | F-BSF

- (F) The lateral feet are fully upholstered with padded
- (BSF) Both backrest and seat padding are fully upholstered with padded cover.