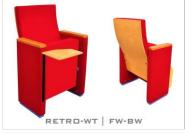

## RETRO-WTSERIES

#### **OPTION FEATURES**

RETRO-WT series are equipped with an anti-panic writing tablet with a mechanism that provided strong durability.

• (F) The lateral feet are fully upholstered with padded covers.