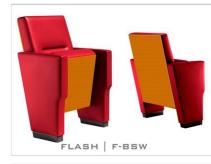

#### FLASH | FW-BSW

- (FW) The lateral feet are fully upholstered, finished with a solid wooden armrest unit.
- (BSW) Both backrest and seat padding are supported by a varnished beech plywood backboard.

FLASH | FW-BSW

FLASH series auditorium seats represent a bold and modern figure. Its dimensions guarantee comfort and livability. The series offers a luxurious look, maximum comfort and function.

The series is in line with the needs of the investor and the audience; It is enriched with lateral legs, fabric or leather upholstery, backrest and seat unit wooden cover.