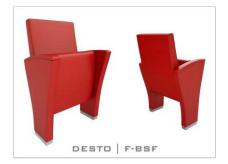

### **DESTO**SERIES

DESTO is characterized by its comfort and flexibility of installation, associated with a design that adapts easily to a wide range of applications

### DESTO | F-BSF

- (F) The lateral feet are fully upholstered with padded covers.
- (BSF) Both backrest and seat padding are fully upholstered with padded covers.

DESTO is characterized by its comfort and flexibility of installation, associated with a design that adapts easily to a wide range of applications.

The series is in line with the needs of the investor and the audience; It is enriched with lateral legs, fabric or leather upholstery, backrest and seat unit wooden cover.

The combination of design and comfort makes the series the ideal choice to equip Auditorium and Theater Halls, Conference and Convention Centers, Performing Arts Centers, Corporate and Public Building Halls, Education and School Halls.