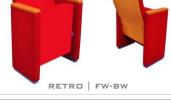

#### RETRO | FW-BSF

• (FW) The lateral feet are fully upholstered, finished with a solid wooden armrest unit.

• (BW) The backrest padding is supported by a varnished beech plywood backboard.

**RETRO | FW-BSW** 

RETRO | F-BSF

RETRO | F-BW

RETRO | F-BSW

**RETRO | FW-BSF** 

RETRO | FW-BW

(BSW) Both backrest and seat padding are supported

• (FW) The lateral feet are fully upholstered, finished

with a solid wooden armrest unit.