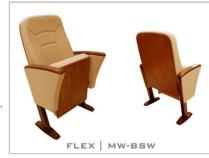

# FLEX MSERIES

FLEX is designed to be comfortable and maintenance free throughout its lifetime, this seat provides levels of comfort far beyond its size.

### FLEX | MW-BSF

- (MW) The lateral feet are steel profile, finished with solid wooden armrest units.
- (BSF) Both backrest and seat padding are fully upholstered with padded cover.