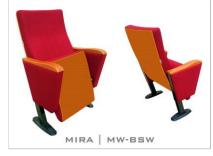

# MIRA MSERIES

MIRA is designed to be comfortable and maintenance free throughout its lifetime, this seat provides levels of comfort far beyond its size.

#### **OPTION FEATURES**

MIRA | MW-BSF

- (MW) The armrests are steel profile, finished with solid wooden armrest units.
- (BSF) Both backrest and seat padding are fully upholstered with padded cover.

MIRA | MW-BW

- (MW) The armrests are steel profile, finished with solid wooden armrest units.
- (BW) The backrest padding is supported with a varnished beech plywood backboard.

MIRA | MW-BSW

- (MW) The armrests are steel profile, finished with solid wooden armrest units.
- (BSW) Both backrest and seat paddings are supported with varnished beech plywood backboard.