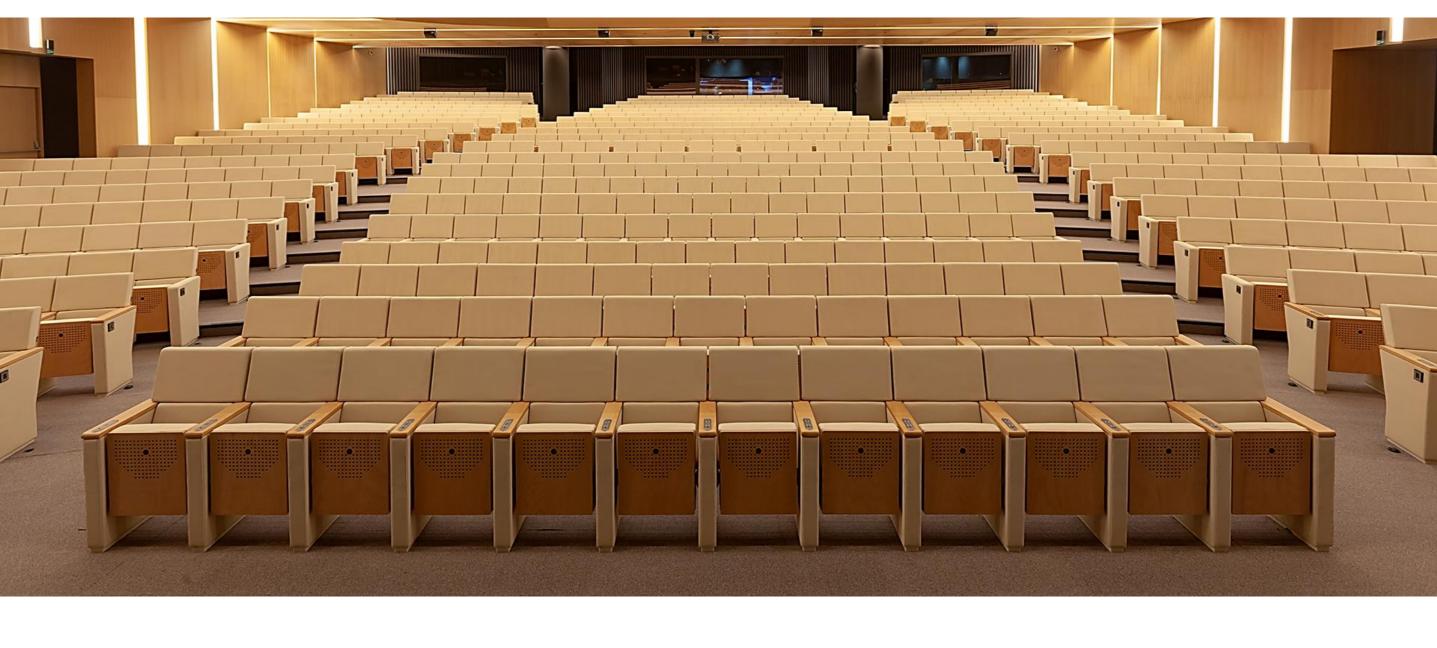

### ROYALSERIES

ROYAL is the most important version in the collection, where the classic elegance of the backrest and the soft line of the seat combine all the features of functionality and ergonomics, expressing them at their best.

The series is in line with the needs of the investor and the audience; It is enriched with lateral legs, fabric or leather upholstery, backrest and seat unit wooden cover.

The combination of design and comfort makes the series the ideal choice to equip Auditorium and Theater Halls, Conference and Convention Centers, Performing Arts Centers, Corporate and Public Building Halls, Education and School Halls.