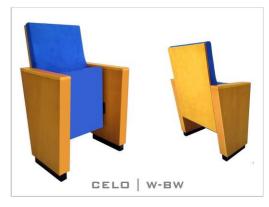

## CELOSERIES

**OPTION FEATURES** 

CELO is stand out for comfort and own personality with its stylish, elegant and functional design.

CELO | W-BSW

 (BSW) Both backrest and seat paddings are supported with varnished beech plywood backboard.

CELO | W-BW

• (W) The lateral feet are varnished wooden veneer

• (BW) The backrest padding is supported with varnished beech plywood backboard.

CELO | FW-BSW

- (FW) The lateral feet are fully upholstered, finished with a solid wooden armrest unit.
- (BSW) Both backrest and seat padding are supported by a varnished beech plywood backboard.

CELO | FW-BW

655

• (BW) The backrest padding is supported by a varnished beech plywood backboard.

• (FW) The lateral feet are fully upholstered, finished with a solid wooden armrest unit.

CELO is stand out for comfort and its own personality with its stylish, elegant and functional design.

The series is in line with the needs of the investor and the audience; It is enriched with lateral legs, fabric or leather upholstery, backrest and seat unit wooden cover.

The combination of design and comfort makes the series the ideal choice to equip Auditorium and Theater Halls, Conference and Convention Centers, Performing Arts Centers, Corporate and Public Building Halls, Education and School Halls.