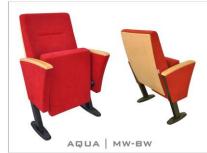

- (MW) The armrests are steel profile, finished with solid wooden armrest units.
- (BW) The backrest padding is supported with a varnished beech plywood backboard.

AQUA | MW-BSW

- (MW) The armrests are steel profile, finished with solid wooden armrest units.
- (BSW) Both backrest and seat paddings are supported with varnished beech plywood backboard.