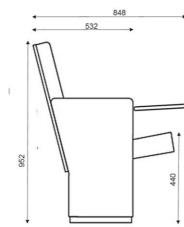

## PERASERIES

PERA theater seat not only have an eyecatching classic elegance looking, but also have an ergonomic design that perfectly fits the position of the spectators.

GRAND PERA EMEK Theater Hall, Istanbul, Turkey
Model of Seat: PERA; Number of Seat: 640 units; Year of development: 2015

PERA theater seat not only has an eye-catching classic elegance looking but also has an ergonomic design that perfectly fits the position of the spectators.

The series is in line with the needs of the investor and the audience; It is enriched with aluminum lateral legs, fabric or leather upholstery.

Its compact structure allows for ease of access and egress and the extensive backrest options ensure maximum comfort and function.

Designed to be comfortable and maintenance-free throughout its lifetime, this seat provides levels of comfort far beyond its size.