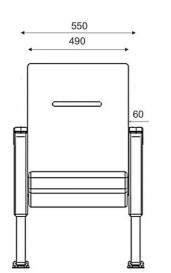

#### **OPTION FEATURES**

PERA | AW-BSF

 (AW) The lateral feet are aluminum casting finished with solid wooden armrest unit

 (BSF) Both backrest and seat padding are fully upholstered with padded cover.

PERA | AW-BSW

 (AW) The lateral feet are aluminum casting finished with solid wooden armrest unit.

(BSW) Both backrest and seat padding are supported by a varnished beech plywood backboard.

PERA | MW-BW

- (MW) The armrests are steel profile, finished with solid wooden frame armrest units.
- (BW) The backrest padding is supported by a varnished beech plywood backboard.