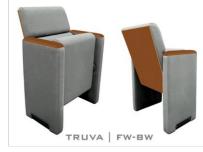

#### TRUVA | FW-BW

- (FW) The lateral feet are fully upholstered, finished with a solid wooden armrest unit.
- (BW) The backrest padding is supported by a varnished beech plywood backboard.