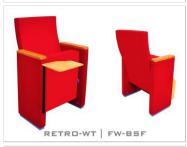

## RETRO-WTSERIES

#### **OPTION FEATURES**

RETRO-WT series are equipped with an anti-panic writing tablet with a mechanism that provided strong durability.

• (F) The lateral feet are fully upholstered with padded covers.