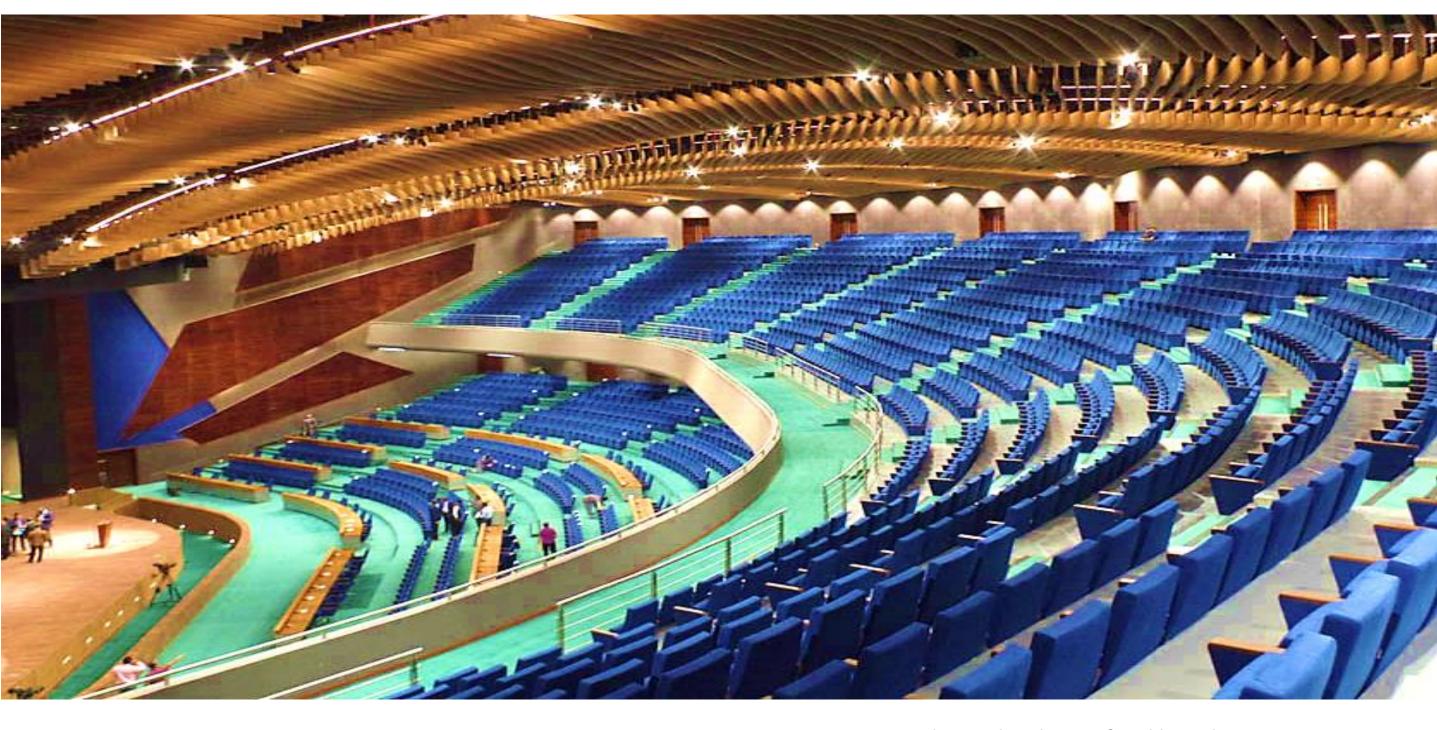

Mahatma Gandhi International Convention Center, Niamey-Niger Model of Seat: METRO; Number of Seats: 2.619; Year of development: 2019

METRO is designed to be comfortable and maintenancefree throughout its lifetime, this seat provides levels of comfort far beyond its size.