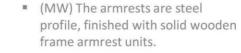

# PERA MW-BW

PERA | MW-BW theater seat not only have an eye-catching classic elegance looking, but also have an ergonomic design that perfectly fits the position of the spectators.

PERA | MW-BW

- (MW) The armrests are steel profile, finished with solid wooden frame armrest units.
- (BW) The backrest padding is supported by a varnished beech plywood backboard.