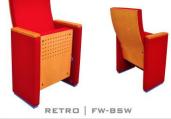

### RETROSERIES

RETRO is the theater and auditorium seat of choice where comfort and durability are the primary concerns. Highly customizable, it is suitable for straight and radial layouts.

RETRO is the theater and auditorium seat of choice where comfort and durability are the primary concerns. Highly customizable, it is suitable for straight and radial layouts.

The series is in line with the needs of the investor and the audience; It is enriched with lateral legs, fabric or leather upholstery, backrest and seat unit wooden cover.