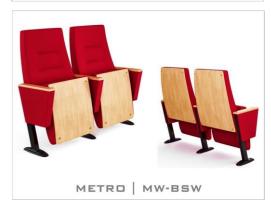

## METRO | MSERIES

METRO is designed to be comfortable and maintenance free throughout its lifetime, this seat provides levels of comfort far beyond its size.

#### **OPTION FEATURES**

METRO | MW-BSF

- (MW) The armrests are steel profile, finished with solid wooden armrest units.
- (BSF) Both backrest and seat padding are fully upholstered with padded cover.

METRO | MW-BW

- (MW) The armrests are steel profile, finished with solid wooden armrest units
- (BW) The backrest padding is supported with a varnished beech plywood backboard.

METRO | MW-BSW

- (MW) The armrests are steel profile, finished with solid wooden armrest units.
- (BSW) Both backrest and seat paddings are supported with varnished beech plywood backboard.