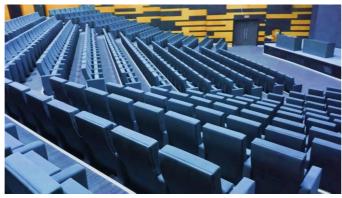

## PERASERIES

PERA theater seat not only have an eyecatching classic elegance looking, but also have an ergonomic design that perfectly fits the position of the spectators.

GRAND PERA EMEK Theater Hall, Istanbul, Turkey
Model of Seat: PERA; Number of Seat: 640 units; Year of development: 2015

PERA theater seat not only has an eye-catching classic elegance looking but also has an ergonomic design that perfectly fits the position of the spectators.