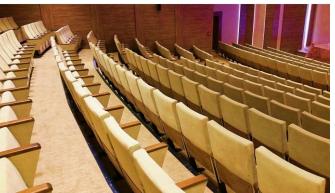

## MOZART SERIES

MOZART with classical lines for theatres, auditoriums, operas houses and any other area where conserving a traditional atmosphere is important. This is possible thanks to its aesthetics and finishes in top quality wood.

- (W) The lateral feet are varnished solid wood.
- (BSF) Both backrest and seat padding are fully upholstered with padded cover.

MOZART with classical lines for theatres, auditoriums, operas houses and any other area where conserving a traditional atmosphere is important. This is possible thanks to its aesthetics and finishes in top quality wood.

The series are in line with the needs of the investor and the audience; It is enriched with wooden lateral legs, fabric or leather upholstery, backrest and seat unit wooden cover.

The combination of design and comfort makes the series the ideal choice to equip Auditorium and Theater Halls, Conference and Convention Centers, Performing Arts Centers, Corporate and Public Building Halls, Education and School Halls.