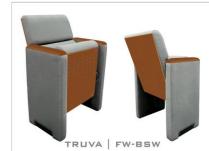

### TRUVASERIES

TRUVA series auditorium seats are the most top seller, representing a bold and modern figure. Its dimensions guarantee comfort and livability. The series offers a luxurious look, maximum comfort, and function.

#### TRUVA | F-BSF

- (F) The lateral feet are fully upholstered with padded
- (BSF) Both backrest and seat padding are fully upholstered with padded cover.