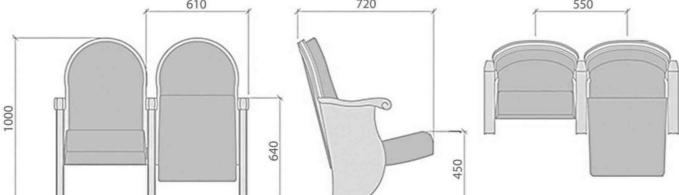

## MOZART SERIES

MOZART with classical lines for theatres, auditoriums, operas houses and any other area where conserving a traditional atmosphere is important. This is possible thanks to its aesthetics and finishes in top quality wood.

- (W) The lateral feet are varnished solid wood.
- (BSF) Both backrest and seat padding are fully upholstered with padded cover.

MOZART with classical lines for theatres, auditoriums, operas houses and any other area where conserving a traditional atmosphere is important. This is possible thanks to its aesthetics and finishes in top quality wood.