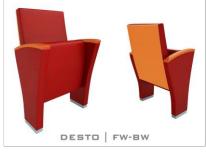

### **DESTO**SERIES

DESTO is characterized by its comfort and flexibility of installation, associated with a design that adapts easily to a wide range of applications

#### DESTO | FW-BW

- (FW) The lateral feet are fully upholstered, finished with a solid wooden armrest unit.
- (BW) The backrest padding is supported by a varnished beech plywood backboard.

### DESTO | FW-BSW

- (FW) The lateral feet are fully upholstered, finished with a solid wooden armrest unit.
- (BSW) Both backrest and seat padding are supported by a varnished beech plywood backboard.