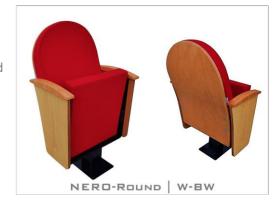

### NEROSERIES

NERO is manufactured in accordance with the needs of conference and theater halls and in ergonomic designs targeting comfort that fits the audience perfectly.

#### **OPTION FEATURES**

 (W) The lateral armrests are varnished beech plywood board, finished with solid wooden armrest unit.

 (BSW) Both backrest and seat padding are supported by a varnished beech plywood backboard.

NERO Round | W-BSW

- (W) The lateral armrests are varnished beech plywood board, finished with solid wooden armrest unit.
- (BSW) Both backrest and seat padding are supported by a varnished beech plywood backboard.