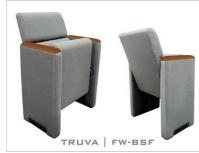

#### TRUVA | FW-BSF

- (FW) The lateral feet are fully upholstered, finished with a solid wooden armrest unit.
- (BSF) Both backrest and seat padding are fully upholstered with padded coves.