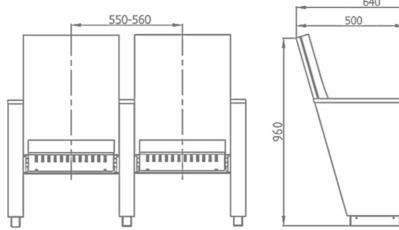

## CELOSERIES

**OPTION FEATURES** 

CELO is stand out for comfort and own personality with its stylish, elegant and functional design.

CELO | W-BSW

 (BSW) Both backrest and seat paddings are supported with varnished beech plywood backboard.

CELO | W-BW

• (W) The lateral feet are varnished wooden veneer

• (BW) The backrest padding is supported with varnished beech plywood backboard.

CELO | FW-BSW

- (FW) The lateral feet are fully upholstered, finished with a solid wooden armrest unit.
- (BSW) Both backrest and seat padding are supported by a varnished beech plywood backboard.

CELO | FW-BW

655

• (BW) The backrest padding is supported by a varnished beech plywood backboard.

• (FW) The lateral feet are fully upholstered, finished with a solid wooden armrest unit.

CELO is stand out for comfort and its own personality with its stylish, elegant and functional design.