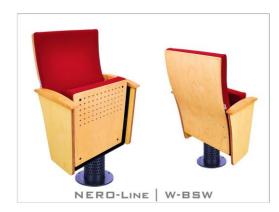

### NEROSERIES

NERO is manufactured in accordance with the needs of conference and theater halls and in ergonomic designs targeting comfort that fits the audience perfectly.

#### **OPTION FEATURES**

 (W) The lateral armrests are varnished beech plywood board, finished with solid wooden armrest unit.

 (BSW) Both backrest and seat padding are supported by a varnished beech plywood backboard.