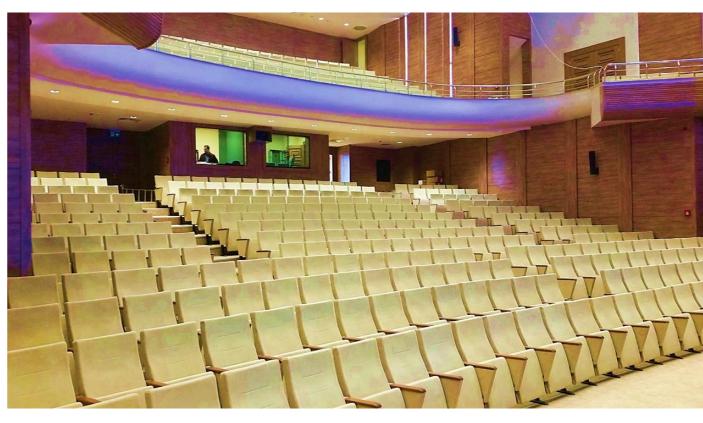

SF

- (MW) The armrests are steel profile, finished with solid wooden armrest units.
- (BSF) Both backrest and seat padding are fully upholstered with padded cover.



MIRA | MW-BW

- (MW) The armrests are steel profile, finished with solid wooden armrest units.
- (BW) The backrest padding is supported with a varnished beech plywood backboard.



MIRA | MW-BSW

- (MW) The armrests are steel profile, finished with solid wooden armrest units.
- (BSW) Both backrest and seat paddings are supported with varnished beech plywood backboard.



(WT) Equipped with an internal varnished beech plywood writing tablet.

MIRA-WT | MW-BSF

- (MW) The armrests are steel profile, finished with solid wooden armrest units.
- (BSF) Both backrest and seat padding are fully upholstered with padded cover.









ONAT KUTLAR Performing Arts Center, Gaziantep, TURKEY Model of Seat: MIRA; Number of Seat: 580 units; Year of development: 2016

The Mira is the theatre seat of choice where comfort and durability are the primary concerns. Highly customizable, it is suitable for straight and radial layouts. Its compact structure allows for ease of access and egress.

Its compact structure allows for ease of access and egress and the extensive backrest options ensure maximum comfort and function.

Designed to be comfortable and maintenance-free throughout its lifetime, this seat provides levels of comfort far beyond its size.









# FLEX MSERIES

FLEX is designed to be comfortable and maintenance free throughout its lifetime, this seat provides levels of comfort far beyond its size.

#### **OPTION FEA