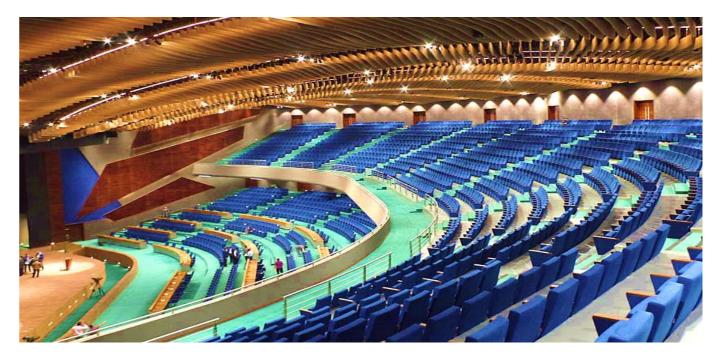

Mahatma Gandhi International Convention Center, Niamey-Niger Model of Seat: METRO; Number of Seats: 2.619; Year of development: 2019

METRO is designed to be comfortable and maintenancefree throughout its lifetime, this seat provides levels of comfort far beyond its size.