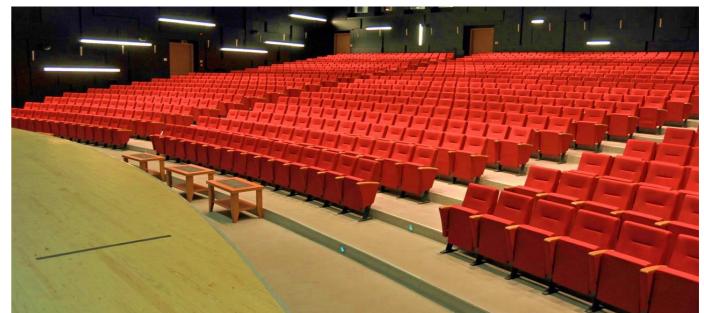

# AQUA MSERIES

AQUA is designed to be comfortable and maintenance free throughout its lifetime, this seat provides levels of comfort far beyond its size.

KADİR TOPBAŞ Performing Arts Center, Istanbul-Turkey Model: AQUA; Number of seat: 687; Year of development: 2017

The Aqua is the theatre seat of choice where comfort and durability are the primary concerns. Highly customizable, it is suitable for straight and radial layouts. Its compact structure allows for ease of access and egress.