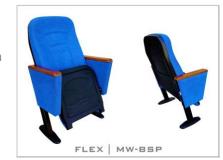

#### FLEX | MW-BSW

- (MW) The armrests are steel profile, finished with solid wooden armrest units.
- (BSW) Both backrest and seat paddings are supported with varnished beech plywood backboard.