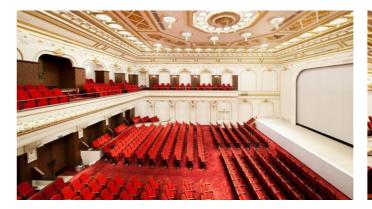

GRAND PERA EMEK Theater Hall, Istanbul, Turkey
Model of Seat: PERA; Number of Seat: 640 units; Year of development: 2015

PERA theater seat not only has an eye-catching classic elegance looking but also has an ergonomic design that perfectly fits the position of the spectators.