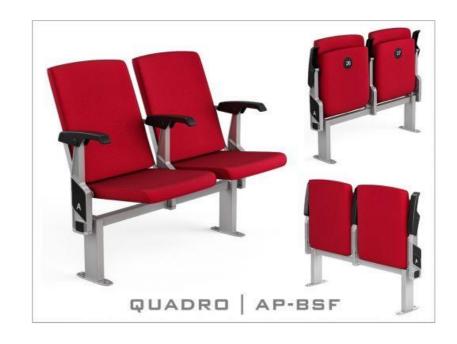

## QUADROSERIES

QUADRO chair combines versatility with exceptional finishing details to provide an extremely comfortable and stylish seating solution. Available for use on fixed and retractable tiers and flat floor solutions.

The Quadro chair combines versatility with exceptional finishing details to provide an extremely comfortable and stylish seating solution. Available for use on fixed and retractable tiers and flat floor solutions. Thanks to its folding system, the whole chair takes just 141 mm when totally closed

The Quadro seat and back are synchronized with the movement of the arm. The seat opens when the arm is pushed down. Thanks to its folding system, the whole chair takes just 141 mm when totally closed.