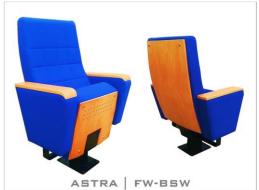

#### **OPTION FEATURES**

- (F) The lateral armrests are fully upholstered with padded cover.
- (BSF) Both backrest and seat padding are fully upholstered with padded cover.

(BSW) Both backrest and seat padding are supported by a varnished beech plywood backboard.