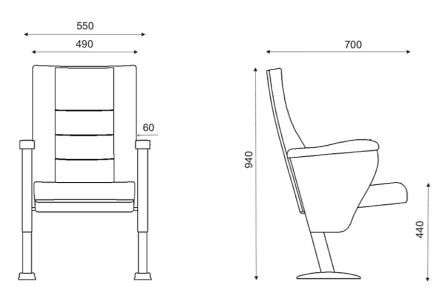

## PERASERIES

PERA theater seat not only have an eyecatching classic elegance looking, but also have an ergonomic design that perfectly fits the position of the spectators.

The series is in line with the needs of the investor and the audience; It is enriched with aluminum lateral legs, fabric or leather upholstery.

Its compact structure allows for ease of access and egress and the extensive backrest options ensure maximum comfort and function.

Designed to be comfortable and maintenance-free throughout its lifetime, this seat provides levels of comfort far beyond its size.