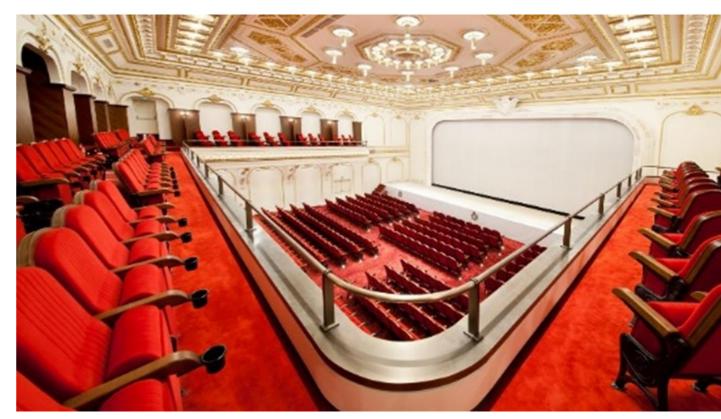

GRAND PERA EMEK Theater Hall, Istanbul, Turkey
Model of Seat: PERA; Number of Seat: 640 units; Year of development: 2015

PERA theater seat not only has an eye-catching classic elegance looking but also has an ergonomic design that perfectly fits the position of the spectators.