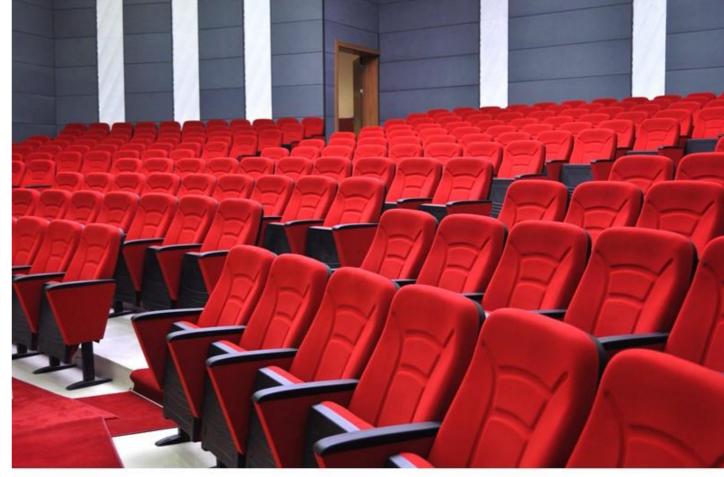

GRAND PERA EMEK Theater Hall, Istanbul, Turkey
Model of Seat: PERA; Number of Seat: 640 units; Year of development: 2015

PERA theater seat not only has an eye-catching classic elegance looking but also has an ergonomic design that perfectly fits the position of the spectators.

The series is in line with the needs of the investor and the audience; It is enriched with aluminum lateral legs, fabric or leather upholstery.

Its compact structure allows for ease of access and egress and the extensive backrest options ensure maximum comfort and function.