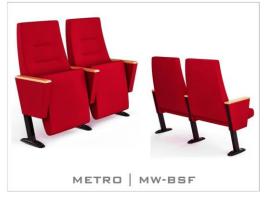

## METRO | MSERIES

METRO is designed to be comfortable and maintenance free throughout its lifetime, this seat provides levels of comfort far beyond its size.

#### **OPTION FEATURES**

METRO | MW-BSF

- (MW) The armrests are steel profile, finished with solid wooden armrest units.
- (BSF) Both backrest and seat padding are fully upholstered with padded cover.

METRO | MW-BW

- (MW) The armrests are steel profile, finished with solid wooden armrest units
- (BW) The backrest padding is supported with a varnished beech plywood backboard.

METRO | MW-BSW

- (MW) The armrests are steel profile, finished with solid wooden armrest units.
- (BSW) Both backrest and seat paddings are supported with varnished beech plywood backboard.