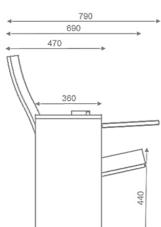

## CELOSERIES

**OPTION FEATURES** 

CELO is stand out for comfort and own personality with its stylish, elegant and functional design.

CELO | W-BSW

 (BSW) Both backrest and seat paddings are supported with varnished beech plywood backboard.

CELO | W-BW

• (W) The lateral feet are varnished wooden veneer

• (BW) The backrest padding is supported with varnished beech plywood backboard.

CELO | FW-BSW

- (FW) The lateral feet are fully upholstered, finished with a solid wooden armrest unit.
- (BSW) Both backrest and seat padding are supported by a varnished beech plywood backboard.

CELO | FW-BW

655

• (BW) The backrest padding is supported by a varnished beech plywood backboard.

• (FW) The lateral feet are fully upholstered, finished with a solid wooden armrest unit.

CELO is stand out for comfort and its own personality with its stylish, elegant and functional design.

The series is in line with the needs of the investor and the audience; It is enriched with lateral legs, fabric or leather upholstery, backrest and seat unit wooden cover.

The combination of design and comfort makes the series the ideal choice to equip Auditorium and Theater Halls, Conference and Convention Centers, Performing Arts Centers, Corporate and Public Building Halls, Education and School Halls.