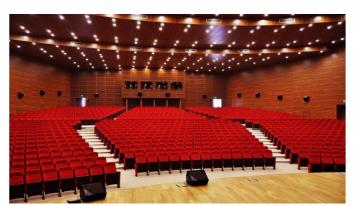

GRAND PERA EMEK Theater Hall, Istanbul, Turkey
Model of Seat: PERA; Number of Seat: 640 units; Year of development: 2015

PERA theater seat not only has an eye-catching classic elegance looking but also has an ergonomic design that perfectly fits the position of the spectators.