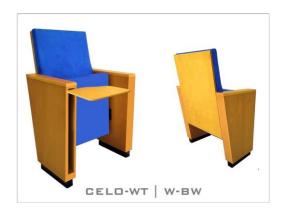

#### CELO-WT | W-BW

• (W) The lateral feet are varnished wooden veneer boxes.

• (BW) The backrest padding is supported with varnished beech plywood backboard.

- (FW) The lateral feet fully upholstered, finished with solid wooden armrest unit.
- **CELO-WT | FW-BSW** (BSW) Both backrest and seat padding are supported by a varnished beech plywood backboard.