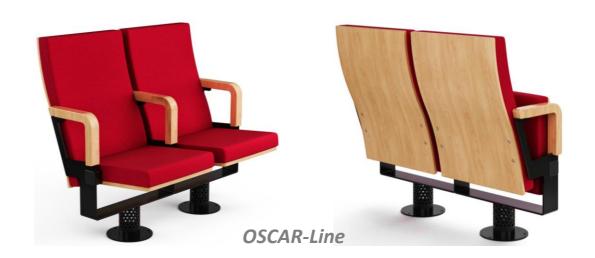

### OSCARSERIES

OSCAR is manufactured in accordance with the needs of conference and theater halls and in ergonomic designs targeting comfort that fits the audience perfectly.

OSCAR series auditorium seating is manufactured in accordance with the needs of conference and theater halls and also in ergonomic designs targeting comfort that fits the audience perfectly.

The series is in line with the needs of the investor and the audience; It is enriched with central legs, upholstered fabric or leather upholstery, backrest, and seat units wooden cover.

The combination of design and comfort makes the series the ideal choice to equip Auditorium and Theater Halls, Conference and Convention Centers, Performing Arts Centers, Corporate and Public Building Halls, Education and School Halls.