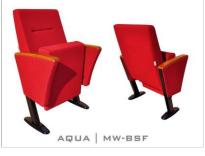

#### **OPTION FEATURES**

AQUA | MW-BSF

- (MW) The armrests are steel profile, finished with solid wooden armrest units.
- (BSF) Both backrest and seat padding are fully upholstered with padded cover.

AQUA | MW-BW