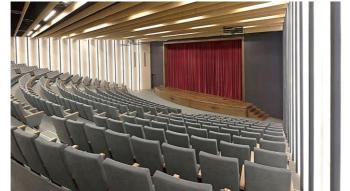

## PERASERIES

PERA theater seat not only have an eyecatching classic elegance looking, but also have an ergonomic design that perfectly fits the position of the spectators.

GRAND PERA EMEK Theater Hall, Istanbul, Turkey
Model of Seat: PERA; Number of Seat: 640 units; Year of development: 2015

PERA theater seat not only has an eye-catching classic elegance looking but also has an ergonomic design that perfectly fits the position of the spectators.