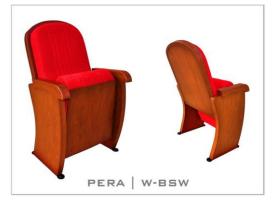

#### **OPTION FEATURES**

PERA | W-BW

- (W) The lateral feet are varnished wooden veneer boxes.
- (BW) The backrest padding is supported by a varnished beech plywood backboard.

PERA | W-BSW

- (W) The lateral feet are varnished wooden veneer boxes.
- (BSW) Both backrest and seat padding are supported by a varnished beech plywood backboard.