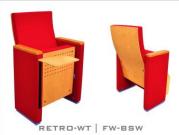

### RETROSERIES

RETRO is the theater and auditorium seat of choice where comfort and durability are the primary concerns. Highly customizable, it is suitable for straight and radial layouts.

RETRO is the theater and auditorium seat of choice where comfort and durability are the primary concerns. Highly customizable, it is suitable for straight and radial layouts.

The series is in line with the needs of the investor and the audience; It is enriched with lateral legs, fabric or leather upholstery, backrest and seat unit wooden cover.