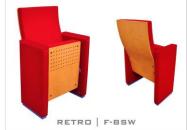

### RETROSERIES

RETRO is the theater and auditorium seat of choice where comfort and durability are the primary concerns. Highly customizable, it is suitable for straight and radial layouts.

RETRO is the theater and auditorium seat of choice where comfort and durability are the primary concerns. Highly customizable, it is suitable for straight and radial layouts.

The series is in line with the needs of the investor and the audience; It is enriched with lateral legs, fabric or leather upholstery, backrest and seat unit wooden cover.

The combination of design and comfort makes the series the ideal choice to equip Auditorium and Theater Halls, Conference and Convention Centers, Performing Arts Centers, Corporate and Public Building Halls, Education and School Halls.