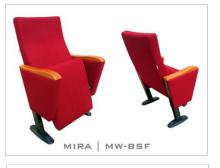

# MIRA MSERIES

MIRA is designed to be comfortable and maintenance free throughout its lifetime, this seat provides levels of comfort far beyond its size.

#### **OPTION FEATURES**

MIRA | MW-BSF

- (MW) The armrests are steel profile, finished with solid wooden armrest units.
- (BSF) Both backrest and seat padding are fully upholstered with padded cover.

MIRA | MW-BW