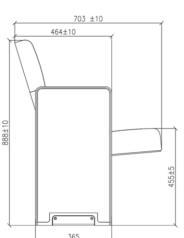

### TRUVASERIES

TRUVA series auditorium seats are the most top seller, representing a bold and modern figure. Its dimensions guarantee comfort and livability. The series offers a luxurious look, maximum comfort, and function.