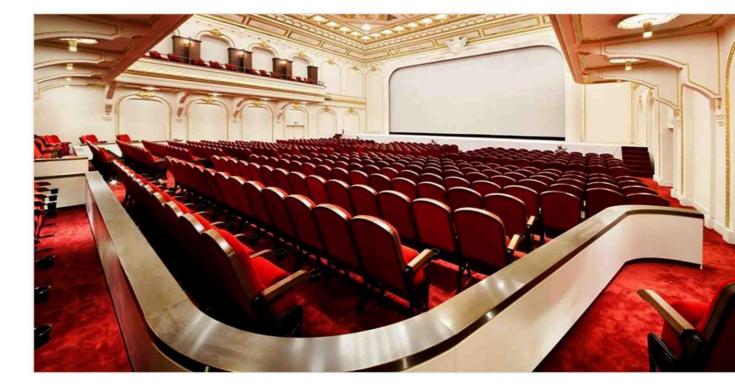

GRAND PERA EMEK Theater Hall, Istanbul, Turkey
Model of Seat: PERA; Number of Seat: 640 units; Year of development: 2015

PERA theater seat not only has an eye-catching classic elegance looking but also has an ergonomic design that perfectly fits the position of the spectators.