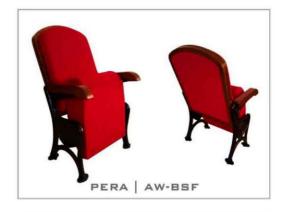

#### **OPTION FEATURES**

PERA | AW-BSF

 (AW) The lateral feet are aluminum casting finished with solid wooden armrest unit

 (BSF) Both backrest and seat padding are fully upholstered with padded cover.

PERA | AW-BSW