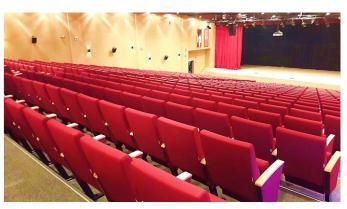

GRAND PERA EMEK Theater Hall, Istanbul, Turkey
Model of Seat: PERA; Number of Seat: 640 units; Year of development: 2015

PERA theater seat not only has an eye-catching classic elegance looking but also has an ergonomic design that perfectly fits the position of the spectators.