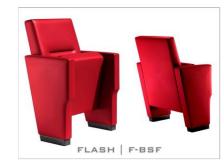

### FLASHSERIES

FLASH series auditorium seats represent a bold and modern figure. Its dimensions guarantee comfort and livability. The series offers a luxurious look, maximum comfort and function.

FLASH | FW-BSW

FLASH series auditorium seats represent a bold and modern figure. Its dimensions guarantee comfort and livability. The series offers a luxurious look, maximum comfort and function.

The series is in line with the needs of the investor and the audience; It is enriched with lateral legs, fabric or leather upholstery, backrest and seat unit wooden cover.