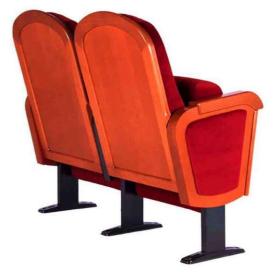

## PERASERIES

PERA theater seat not only have an eyecatching classic elegance looking, but also have an ergonomic design that perfectly fits the position of the spectators.

#### **OPTION FEATURES**

PERA | AW-BSF

 (AW) The lateral feet are aluminum casting finished with solid wooden armrest unit

 (BSF) Both backrest and seat padding are fully upholstered with padded cover.

PERA | AW-BSW

 (AW) The lateral feet are aluminum casting finished with solid wooden armrest unit.

(BSW) Both backrest and seat padding are supported by a varnished beech plywood backboard.

PERA | MW-BW

- (MW) The armrests are steel profile, finished with solid wooden frame armrest units.
- (BW) The backrest padding is supported by a varnished beech plywood backboard.