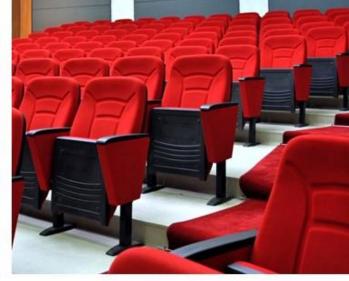

## PERASERIES

PERA theater seat not only have an eyecatching classic elegance looking, but also have an ergonomic design that perfectly fits the position of the spectators.

Designed to be comfortable and maintenance-free throughout its lifetime, this seat provides levels of comfort far beyond its size.