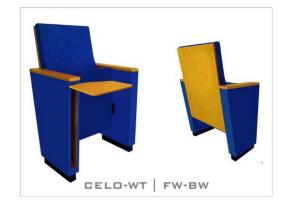

### CELO-WT | FW-BW

finished with solid wooden armrest unit.

• (FW) The lateral feet fully upholstered,

• (BW) The backrest padding is supported by a varnished beech plywood backboard.