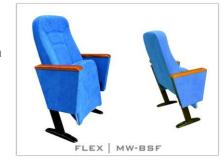

# FLEX MSERIES

FLEX is designed to be comfortable and maintenance free throughout its lifetime, this seat provides levels of comfort far beyond its size.

The Flex is highly customizable, it is suitable for straight and radial layouts. Its compact structure allows for ease of access and egress. Its compact structure allows for ease of access and egress and the extensive backrest options ensure maximum comfort and function. Designed to be comfortable and maintenance-free throughout its lifetime, this seat provides levels of comfort far beyond its size.