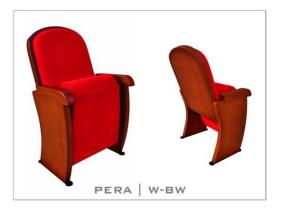

 (AW) The lateral feet are aluminum casting finished with solid wooden armrest unit.

(BSW) Both backrest and seat padding are supported by a varnished beech plywood backboard.

PERA | MW-BW

- (MW) The armrests are steel profile, finished with solid wooden frame armrest units.
- (BW) The backrest padding is supported by a varnished beech plywood backboard.