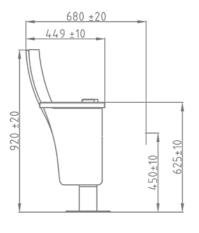

### NEROSERIES

NERO is manufactured in accordance with the needs of conference and theater halls and in ergonomic designs targeting comfort that fits the audience perfectly.

#### **OPTION FEATURES**

 (W) The lateral armrests are varnished beech plywood board, finished with solid wooden armrest unit.

 (BSW) Both backrest and seat padding are supported by a varnished beech plywood backboard.

NERO Round | W-BSW

- (W) The lateral armrests are varnished beech plywood board, finished with solid wooden armrest unit.
- (BSW) Both backrest and seat padding are supported by a varnished beech plywood backboard.