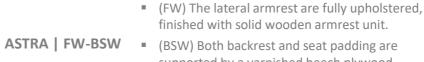

#### **OPTION FEATURES**

- (F) The lateral armrests are fully upholstered with padded cover.
- (BSF) Both backrest and seat padding are fully upholstered with padded cover.

(BSW) Both backrest and seat padding are supported by a varnished beech plywood backboard.