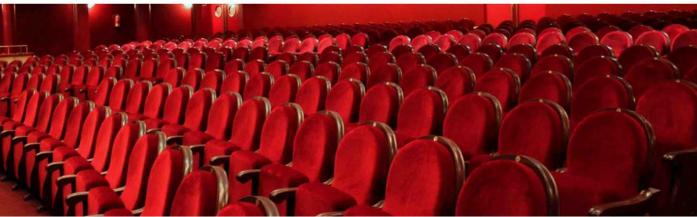

GRAND PERA EMEK Theater Hall, Istanbul, Turkey
Model of Seat: PERA; Number of Seat: 640 units; Year of development: 2015

PERA theater seat not only has an eye-catching classic elegance looking but also has an ergonomic design that perfectly fits the position of the spectators.

The series is in line with the needs of the investor and the audience; It is enriched with aluminum lateral legs, fabric or leather upholstery.

Its compact structure allows for ease of access and egress and the extensive backrest options ensure maximum comfort and function.

Designed to be comfortable and maintenance-free throughout its lifetime, this seat provides levels of comfort far beyond its size.