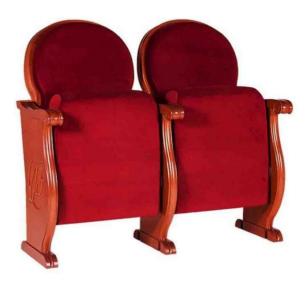

## MOZART SERIES

MOZART with classical lines for theatres, auditoriums, operas houses and any other area where conserving a traditional atmosphere is important. This is possible thanks to its aesthetics and finishes in top quality wood.

- (W) The lateral feet are varnished solid wood.
- (BSF) Both backrest and seat padding are fully upholstered with padded cover.

MOZART with classical lines for theatres, auditoriums, operas houses and any other area where conserving a traditional atmosphere is important. This is possible thanks to its aesthetics and finishes in top quality wood.