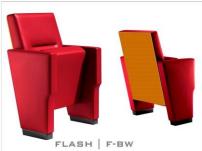

### FLASHSERIES

FLASH series auditorium seats represent a bold and modern figure. Its dimensions guarantee comfort and livability. The series offers a luxurious look, maximum comfort and function.

#### FLASH | F-BSF

- (F) The lateral feet are fully upholstered with padded covers.
- (BSF) Both backrest and seat padding are fully upholstered with padded cover.