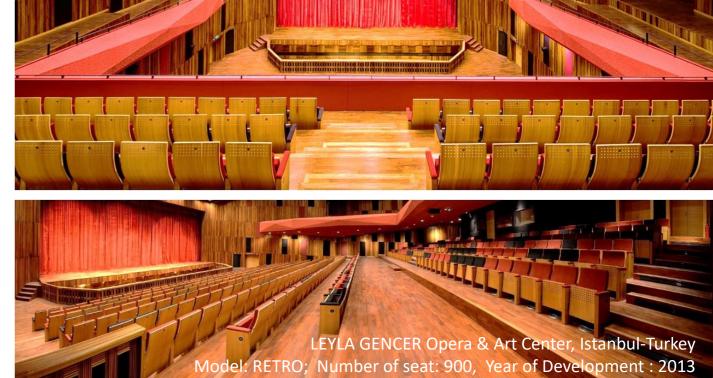

### RETROSERIES

RETRO is the theater and auditorium seat of choice where comfort and durability are the primary concerns. Highly customizable, it is suitable for straight and radial layouts.

RETRO is the theater and auditorium seat of choice where comfort and durability are the primary concerns. Highly customizable, it is suitable for straight and radial layouts.

The series is in line with the needs of the investor and the audience; It is enriched with lateral legs, fabric or leather upholstery, backrest and seat unit wooden cover.

The combination of design and comfort makes the series the ideal choice to equip Auditorium and Theater Halls, Conference and Convention Centers, Performing Arts Centers, Corporate and Public Building Halls, Education and School Halls.