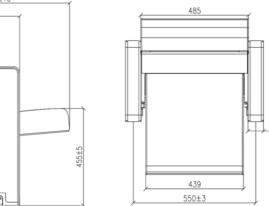

### TRUVASERIES

TRUVA series auditorium seats are the most top seller, representing a bold and modern figure. Its dimensions guarantee comfort and livability. The series offers a luxurious look, maximum comfort, and function.

#### TRUVA | F-BSF

- (F) The lateral feet are fully upholstered with padded
- (BSF) Both backrest and seat padding are fully upholstered with padded cover.