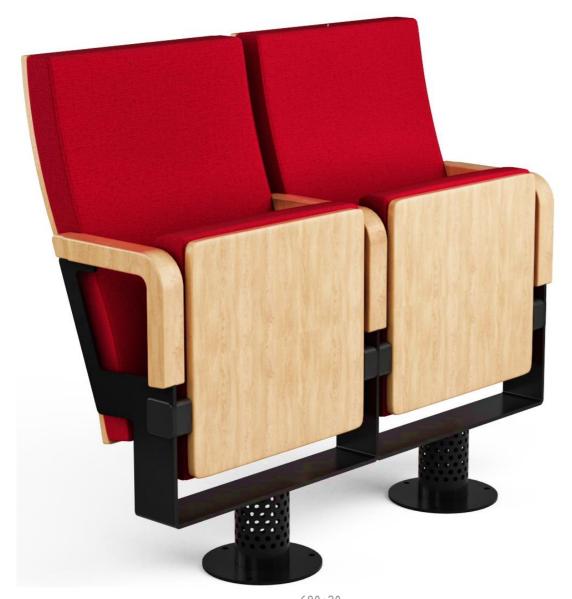

### OSCARSERIES

OSCAR is manufactured in accordance with the needs of conference and theater halls and in ergonomic designs targeting comfort that fits the audience perfectly.

OSCAR series auditorium seating is manufactured in accordance with the needs of conference and theater halls and also in ergonomic designs targeting comfort that fits the audience perfectly.

The series is in line with the needs of the investor and the audience; It is enriched with central legs, upholstered fabric or leather upholstery, backrest, and seat units wooden cover.

The combination of design and comfort makes the series the ideal choice to equip Auditorium and Theater Halls, Conference and Convention Centers, Performing Arts Centers, Corporate and Public Building Halls, Education and School Halls.