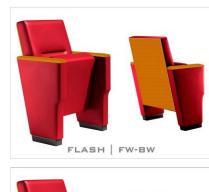

### FLASHSERIES

FLASH series auditorium seats represent a bold and modern figure. Its dimensions guarantee comfort and livability. The series offers a luxurious look, maximum comfort and function.

FLASH | FW-BSW

FLASH series auditorium seats represent a bold and modern figure. Its dimensions guarantee comfort and livability. The series offers a luxurious look, maximum comfort and function.

The series is in line with the needs of the investor and the audience; It is enriched with lateral legs, fabric or leather upholstery, backrest and seat unit wooden cover.