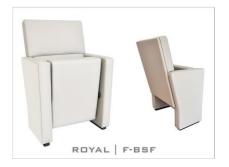

### ROYALSERIES

ROYAL is the most important version in the collection, where the classic elegance of the backrest and the soft line of the seat combine all the features of functionality and ergonomics, expressing them at their best.

532

ROYAL | F-BSF