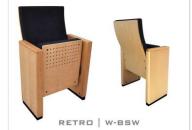

- by a varnished beech plywood backboard.
- **RETRO | W-BSW**
- (W) The lateral feet are varnished wooden veneer
- (BSW) Both backrest and seat paddings are supported with varnished beech plywood backboard.