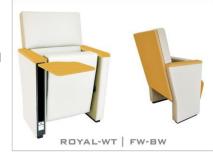

### ROYAL-WT SERIES

#### **OPTION FEATURES**

ROYAL-WT series are equipped with an anti-panic writing tablet with a mechanism that provided strong durability.

- (F) The lateral are feet are fully upholstered with padded covers.
- (BSF) Both backrest and seat padding are fully upholstered with padded cover.