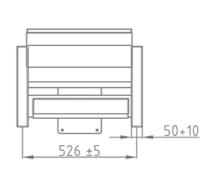

### NEROSERIES

NERO is manufactured in accordance with the needs of conference and theater halls and in ergonomic designs targeting comfort that fits the audience perfectly.

#### **OPTION FEATURES**

 (W) The lateral armrests are varnished beech plywood board, finished with solid wooden armrest unit.

 (BSW) Both backrest and seat padding are supported by a varnished beech plywood backboard.

NERO Round | W-BSW

- (W) The lateral armrests are varnished beech plywood board, finished with solid wooden armrest unit.
- (BSW) Both backrest and seat padding are supported by a varnished beech plywood backboard.