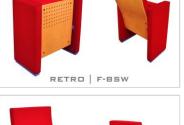

### RETROSERIES

RETRO is the theater and auditorium seat of choice where comfort and durability are the primary concerns. Highly customizable, it is suitable for straight and radial layouts.

RETRO is the theater and auditorium seat of choice where comfort and durability are the primary concerns. Highly customizable, it is suitable for straight and radial layouts.

The series is in line with the needs of the investor and the audience; It is enriched with lateral legs, fabric or leather upholstery, backrest and seat unit wooden cover.