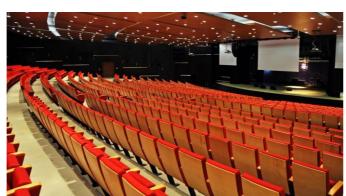

GRAND PERA EMEK Theater Hall, Istanbul, Turkey
Model of Seat: PERA; Number of Seat: 640 units; Year of development: 2015

PERA theater seat not only has an eye-catching classic elegance looking but also has an ergonomic design that perfectly fits the position of the spectators.