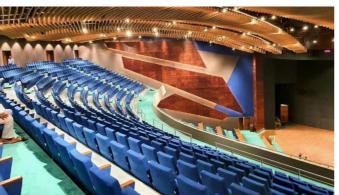

GRAND PERA EMEK Theater Hall, Istanbul, Turkey
Model of Seat: PERA; Number of Seat: 640 units; Year of development: 2015

PERA theater seat not only has an eye-catching classic elegance looking but also has an ergonomic design that perfectly fits the position of the spectators.