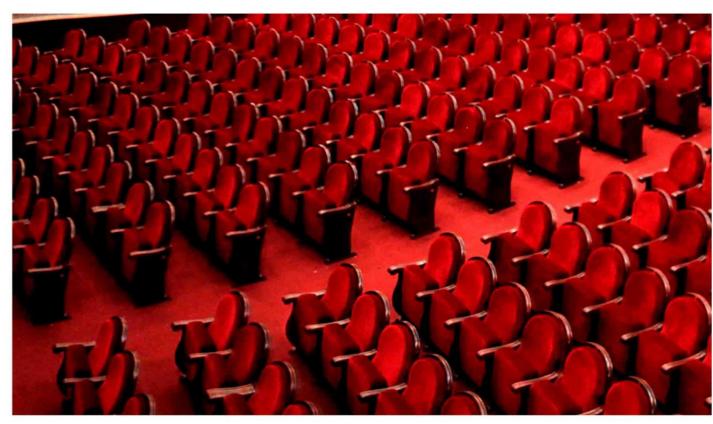

GRAND PERA EMEK Theater Hall, Istanbul, Turkey
Model of Seat: PERA; Number of Seat: 640 units; Year of development: 2015

PERA theater seat not only has an eye-catching classic elegance looking but also has an ergonomic design that perfectly fits the position of the spectators.

The series is in line with the needs of the investor and the audience; It is enriched with aluminum lateral legs, fabric or leather upholstery.

Its compact structure allows for ease of access and egress and the extensive backrest options ensure maximum comfort and function.

Designed to be comfortable and maintenance-free throughout its lifetime, this seat provides levels of comfort far beyond its size.