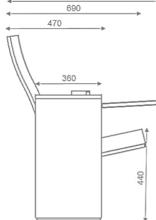

### RETROSERIES

RETRO is the theater and auditorium seat of choice where comfort and durability are the primary concerns. Highly customizable, it is suitable for straight and radial layouts.

RETRO is the theater and auditorium seat of choice where comfort and durability are the primary concerns. Highly customizable, it is suitable for straight and radial layouts.

The series is in line with the needs of the investor and the audience; It is enriched with lateral legs, fabric or leather upholstery, backrest and seat unit wooden cover.