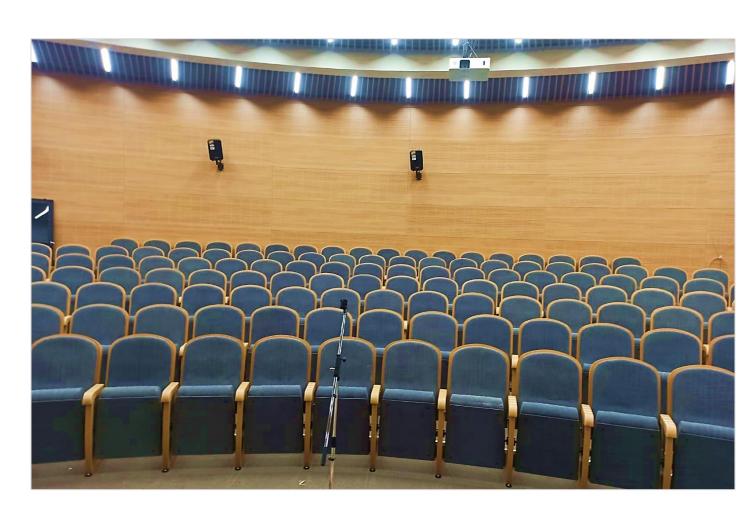

GRAND PERA EMEK Theater Hall, Istanbul, Turkey
Model of Seat: PERA; Number of Seat: 640 units; Year of development: 2015

PERA theater seat not only has an eye-catching classic elegance looking but also has an ergonomic design that perfectly fits the position of the spectators.