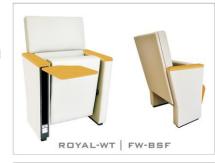

### ROYAL-WT SERIES

#### **OPTION FEATURES**

ROYAL-WT series are equipped with an anti-panic writing tablet with a mechanism that provided strong durability.

- (F) The lateral are feet are fully upholstered with padded covers.
- (BSF) Both backrest and seat padding are fully upholstered with padded cover.