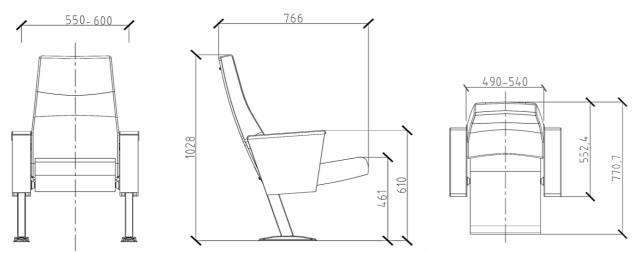

## METRO | MSERIES

METRO is designed to be comfortable and maintenance free throughout its lifetime, this seat provides levels of comfort far beyond its size.

#### **OPTION FEATURES**

METRO | MW-BSF

- (MW) The armrests are steel profile, finished with solid wooden armrest units.
- (BSF) Both backrest and seat padding are fully upholstered with padded cover.

METRO | MW-BW

- (MW) The armrests are steel profile, finished with solid wooden armrest units
- (BW) The backrest padding is supported with a varnished beech plywood backboard.

METRO | MW-BSW

- (MW) The armrests are steel profile, finished with solid wooden armrest units.
- (BSW) Both backrest and seat paddings are supported with varnished beech plywood backboard.