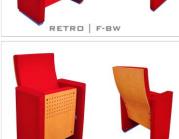

### RETROSERIES

RETRO is the theater and auditorium seat of choice where comfort and durability are the primary concerns. Highly customizable, it is suitable for straight and radial layouts.

RETRO is the theater and auditorium seat of choice where comfort and durability are the primary concerns. Highly customizable, it is suitable for straight and radial layouts.

The series is in line with the needs of the investor and the audience; It is enriched with lateral legs, fabric or leather upholstery, backrest and seat unit wooden cover.

The combination of design and comfort makes the series the ideal choice to equip Auditorium and Theater Halls, Conference and Convention Centers, Performing Arts Centers, Corporate and Public Building Halls, Education and School Halls.