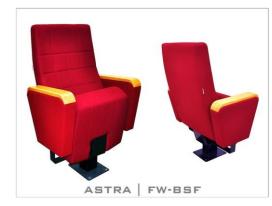

### ASTRA | FW-BSF

ASTRA | F-BSF

- (FW) The lateral armrests are fully upholstered, finished with solid wooden armrest unit.
- (BSF) Both backrest and seat padding are fully upholstered with padded cover.