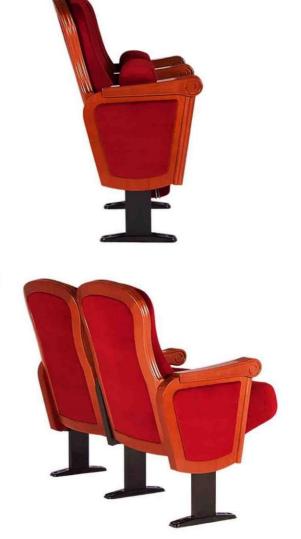

# PERA MW-BW

PERA | MW-BW theater seat not only have an eye-catching classic elegance looking, but also have an ergonomic design that perfectly fits the position of the spectators.

PERA | MW-BW

- (MW) The armrests are steel profile, finished with solid wooden frame armrest units.
- (BW) The backrest padding is supported by a varnished beech plywood backboard.