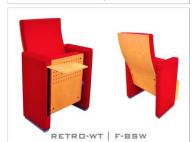

## RETRO-WTSERIES

#### **OPTION FEATURES**

RETRO-WT series are equipped with an anti-panic writing tablet with a mechanism that provided strong durability.

• (F) The lateral feet are fully upholstered with padded covers.