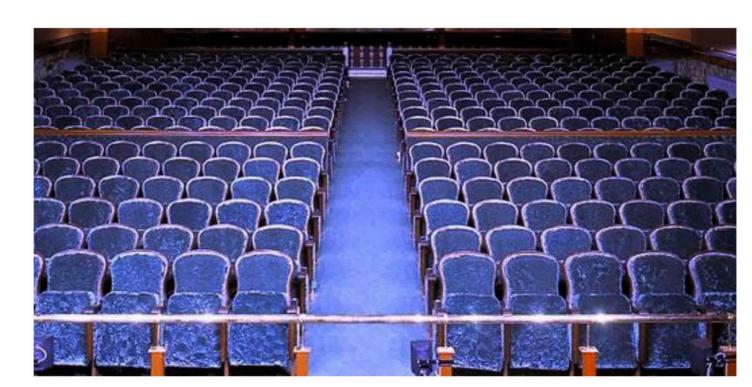

### TRUVASERIES

TRUVA series auditorium seats are the most top seller, representing a bold and modern figure. Its dimensions guarantee comfort and livability. The series offers a luxurious look, maximum comfort, and function.