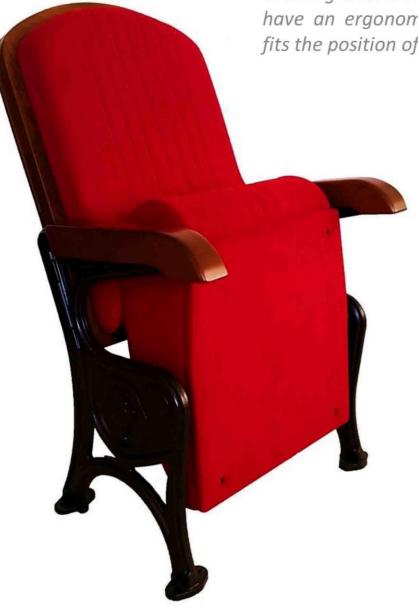

## PERASERIES

PERA theater seat not only have an eyecatching classic elegance looking, but also have an ergonomic design that perfectly fits the position of the spectators.

# PERA MW-BW

PERA | MW-BW theater seat not only have an eye-catching classic elegance looking, but also have an ergonomic design that perfectly fits the position of the spectators.

PERA | MW-BW

- (MW) The armrests are steel profile, finished with solid wooden frame armrest units.
- (BW) The backrest padding is supported by a varnished beech plywood backboard.