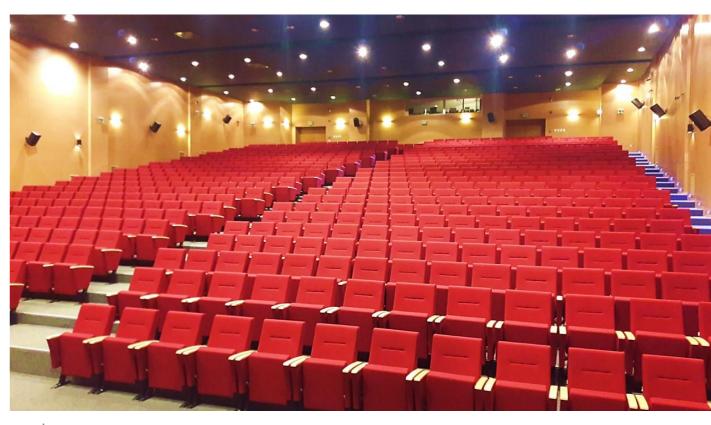

KADİR TOPBAŞ Performing Arts Center, Istanbul-Turkey Model: AQUA; Number of seat: 687; Year of development: 2017

The Aqua is the theatre seat of choice where comfort and durability are the primary concerns. Highly customizable, it is suitable for straight and radial layouts. Its compact structure allows for ease of access and egress.