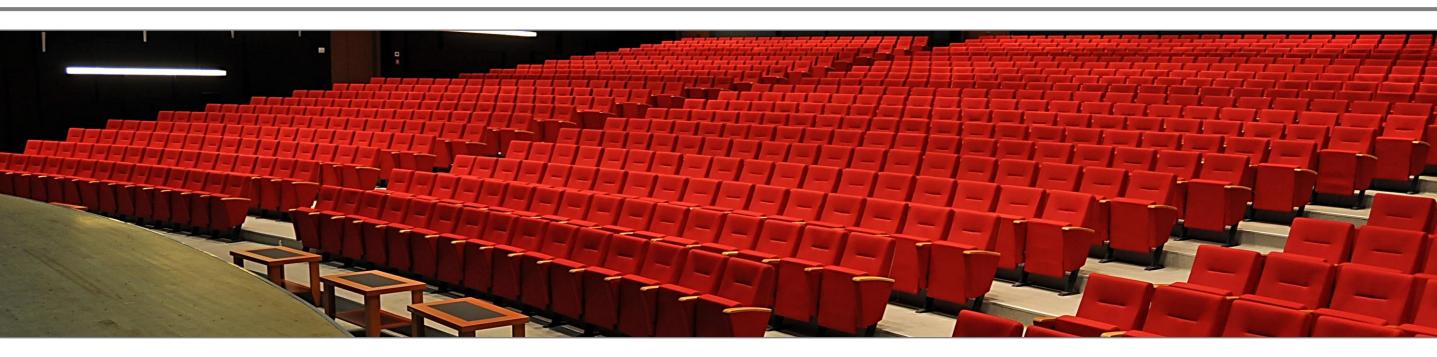

## PERASERIES

PERA theater seat not only have an eyecatching classic elegance looking, but also have an ergonomic design that perfectly fits the position of the spectators.

GRAND PERA EMEK Theater Hall, Istanbul, Turkey
Model of Seat: PERA; Number of Seat: 640 units; Year of development: 2015

PERA theater seat not only has an eye-catching classic elegance looking but also has an ergonomic design that perfectly fits the position of the spectators.