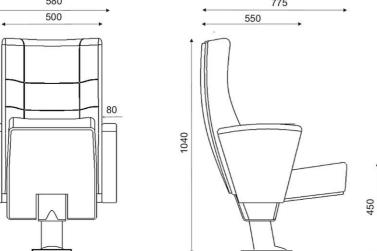

## **ASTRA**SERIES

ASTRA has a compact structure allows for ease of access and egress and the extensive backrest options ensure the maximum comfort and function.

Its compact structure allows for ease of access and egress and the extensive backrest options ensure maximum comfort and function.

Designed to be comfortable and maintenance-free throughout its lifetime, this seat provides levels of comfort far beyond its size.