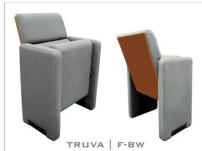

#### TRUVA | F-BW

- (F) The lateral feet are fully upholstered with padded
- (BW) The backrest padding is supported by a varnished beech plywood backboard.