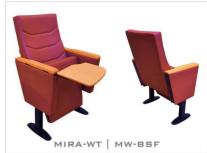

(WT) Equipped with an internal varnished beech plywood writing tablet.

MIRA-WT | MW-BSF

- (MW) The armrests are steel profile, finished with solid wooden armrest units.
- (BSF) Both backrest and seat padding are fully upholstered with padded cover.