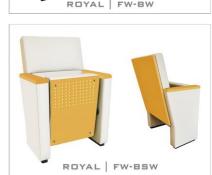

### ROYALSERIES

ROYAL is the most important version in the collection, where the classic elegance of the backrest and the soft line of the seat combine all the features of functionality and ergonomics, expressing them at their best.

ROYAL | F-BSW

- (F) The lateral feet are fully upholstered with padded
- (BSW) Both backrest and seat padding are supported by a varnished beech plywood backboard.

**ROYAL | FW-BSF** 

- (FW) The lateral feet are fully upholstered, finished with a solid wooden armrest unit.
- (BSF) Both backrest and seat padding are fully upholstered with padded covers.

- (FW) The lateral feet are fully upholstered, finished with a solid wooden armrest unit.
- (BSW) Both backrest and seat padding are supported by a varnished beech plywood backboard.

ROYAL is the most important version in the collection, where the classic elegance of the backrest and the soft line of the seat combine all the features of functionality and ergonomics, expressing them at their best.

The series is in line with the needs of the investor and the audience; It is enriched with lateral legs, fabric or leather upholstery, backrest and seat unit wooden cover.

The combination of design and comfort makes the series the ideal choice to equip Auditorium and Theater Halls, Conference and Convention Centers, Performing Arts Centers, Corporate and Public Building Halls, Education and School Halls.