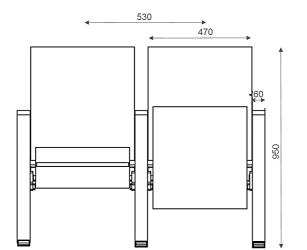

### **DESTO**SERIES

DESTO is characterized by its comfort and flexibility of installation, associated with a design that adapts easily to a wide range of applications

DESTO is characterized by its comfort and flexibility of installation, associated with a design that adapts easily to a wide range of applications.

The series is in line with the needs of the investor and the audience; It is enriched with lateral legs, fabric or leather upholstery, backrest and seat unit wooden cover.

The combination of design and comfort makes the series the ideal choice to equip Auditorium and Theater Halls, Conference and Convention Centers, Performing Arts Centers, Corporate and Public Building Halls, Education and School Halls.