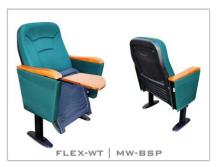

# FLEX MSERIES

FLEX is designed to be comfortable and maintenance free throughout its lifetime, this seat provides levels of comfort far beyond its size.

#### FLEX-WT | MP-BSP

- (WT) Equipped with an internal varnished beech plywood writing tablet.
- (MP) The lateral feet are steel profile, finished with injection PP plastic armrest units.
- (BSP) Both seat and backrest padding are incorporated with an external PP plastic covers.