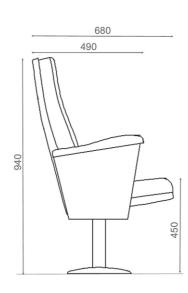

# FLEX MSERIES

FLEX is designed to be comfortable and maintenance free throughout its lifetime, this seat provides levels of comfort far beyond its size.

The Flex is highly customizable, it is suitable for straight and radial layouts. Its compact structure allows for ease of access and egress. Its compact structure allows for ease of access and egress and the extensive backrest options ensure maximum comfort and function. Designed to be comfortable and maintenance-free throughout its lifetime, this seat provides levels of comfort far beyond its size.