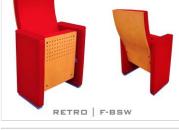

### RETROSERIES

RETRO is the theater and auditorium seat of choice where comfort and durability are the primary concerns. Highly customizable, it is suitable for straight and radial layouts.

RETRO is the theater and auditorium seat of choice where comfort and durability are the primary concerns. Highly customizable, it is suitable for straight and radial layouts.

The series is in line with the needs of the investor and the audience; It is enriched with lateral legs, fabric or leather upholstery, backrest and seat unit wooden cover.