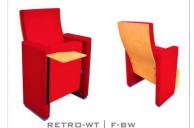

## RETRO-WTSERIES

#### **OPTION FEATURES**

RETRO-WT series are equipped with an anti-panic writing tablet with a mechanism that provided strong durability.

• (F) The lateral feet are fully upholstered with padded covers.