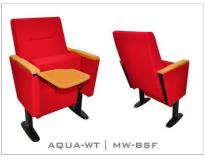

# AQUA MSERIES

AQUA is designed to be comfortable and maintenance free throughout its lifetime, this seat provides levels of comfort far beyond its size.

#### **OPTION FEATURES**

AQUA | MW-BSF

- (MW) The armrests are steel profile, finished with solid wooden armrest units.
- (BSF) Both backrest and seat padding are fully upholstered with padded cover.

AQUA | MW-BW