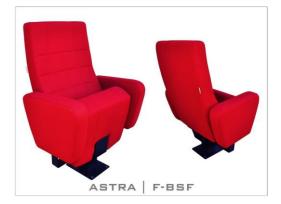

## **ASTRA**SERIES

ASTRA has a compact structure allows for ease of access and egress and the extensive backrest options ensure the maximum comfort and function.

#### **OPTION FEATURES**

- (F) The lateral armrests are fully upholstered with padded cover.
- (BSF) Both backrest and seat padding are fully upholstered with padded cover.

(BSW) Both backrest and seat padding are supported by a varnished beech plywood backboard.