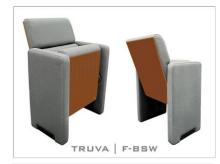

#### TRUVA | F-BSW

- (F) The lateral feet are fully upholstered with padded
- (BSW) Both backrest and seat padding are supported by a varnished beech plywood backboard.