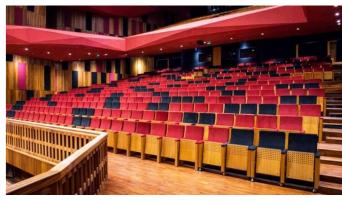

### ROYALSERIES

ROYAL is the most important version in the collection, where the classic elegance of the backrest and the soft line of the seat combine all the features of functionality and ergonomics, expressing them at their best.

- (FW) The lateral feet are fully upholstered, finished with a solid wooden armrest unit.
- (BSW) Both backrest and seat padding are supported by a varnished beech plywood backboard.

ROYAL is the most important version in the collection, where the classic elegance of the backrest and the soft line of the seat combine all the features of functionality and ergonomics, expressing them at their best.

The series is in line with the needs of the investor and the audience; It is enriched with lateral legs, fabric or leather upholstery, backrest and seat unit wooden cover.

The combination of design and comfort makes the series the ideal choice to equip Auditorium and Theater Halls, Conference and Convention Centers, Performing Arts Centers, Corporate and Public Building Halls, Education and School Halls.