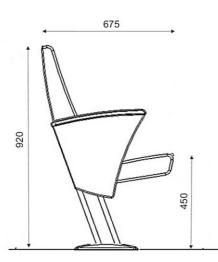

#### **OPTION FEATURES**

PERA | AW-BSF

 (AW) The lateral feet are aluminum casting finished with solid wooden armrest unit

 (BSF) Both backrest and seat padding are fully upholstered with padded cover.

PERA | AW-BSW

 (AW) The lateral feet are aluminum casting finished with solid wooden armrest unit.

(BSW) Both backrest and seat padding are supported by a varnished beech plywood backboard.

PERA | MW-BW

- (MW) The armrests are steel profile, finished with solid wooden frame armrest units.
- (BW) The backrest padding is supported by a varnished beech plywood backboard.