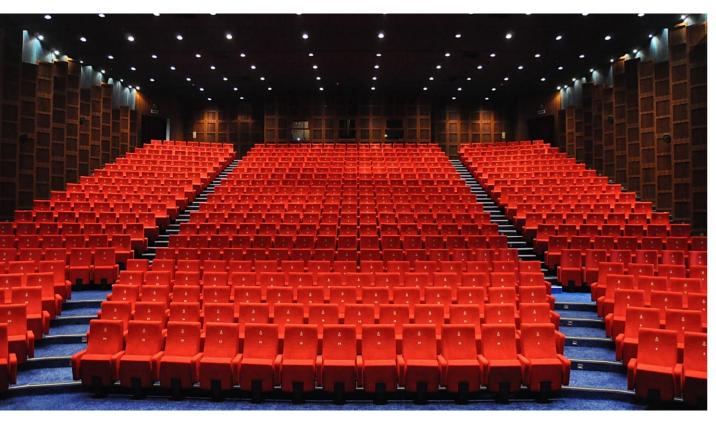

GRAND PERA EMEK Theater Hall, Istanbul, Turkey
Model of Seat: PERA; Number of Seat: 640 units; Year of development: 2015

PERA theater seat not only has an eye-catching classic elegance looking but also has an ergonomic design that perfectly fits the position of the spectators.

## PERASERIES

PERA theater seat not only have an eyecatching classic elegance looking, but also have an ergonomic design that perfectly fits the position of the spectators.