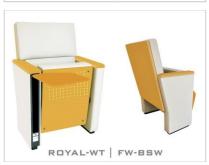

### ROYAL-WT SERIES

#### **OPTION FEATURES**

ROYAL-WT series are equipped with an anti-panic writing tablet with a mechanism that provided strong durability.

- (F) The lateral are feet are fully upholstered with padded covers.
- (BSF) Both backrest and seat padding are fully upholstered with padded cover.