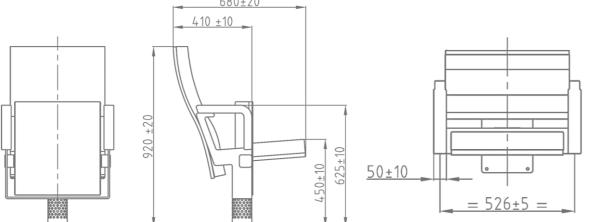

### OSCARSERIES

OSCAR is manufactured in accordance with the needs of conference and theater halls and in ergonomic designs targeting comfort that fits the audience perfectly.

OSCAR series auditorium seating is manufactured in accordance with the needs of conference and theater halls and also in ergonomic designs targeting comfort that fits the audience perfectly.

The series is in line with the needs of the investor and the audience; It is enriched with central legs, upholstered fabric or leather upholstery, backrest, and seat units wooden cover.

The combination of design and comfort makes the series the ideal choice to equip Auditorium and Theater Halls, Conference and Convention Centers, Performing Arts Centers, Corporate and Public Building Halls, Education and School Halls.