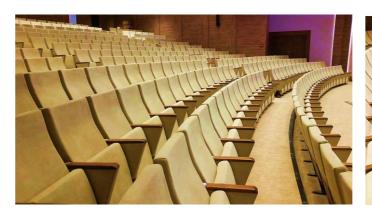

## MOZART SERIES

MOZART with classical lines for theatres, auditoriums, operas houses and any other area where conserving a traditional atmosphere is important. This is possible thanks to its aesthetics and finishes in top quality wood.

- (W) The lateral feet are varnished solid wood.
- (BSF) Both backrest and seat padding are fully upholstered with padded cover.

MOZART with classical lines for theatres, auditoriums, operas houses and any other area where conserving a traditional atmosphere is important. This is possible thanks to its aesthetics and finishes in top quality wood.

The series are in line with the needs of the investor and the audience; It is enriched with wooden lateral legs, fabric or leather upholstery, backrest and seat unit wooden cover.

The combination of design and comfort makes the series the ideal choice to equip Auditorium and Theater Halls, Conference and Convention Centers, Performing Arts Centers, Corporate and Public Building Halls, Education and School Halls.