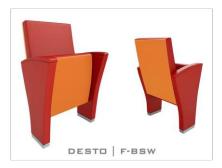

### **DESTO**SERIES

DESTO is characterized by its comfort and flexibility of installation, associated with a design that adapts easily to a wide range of applications

#### DESTO | F-BSW

- (F) The lateral feet are fully upholstered with padded covers.
- (BSW) Both backrest and seat padding are supported by a varnished beech plywood backboard.

DESTO is characterized by its comfort and flexibility of installation, associated with a design that adapts easily to a wide range of applications.

The series is in line with the needs of the investor and the audience; It is enriched with lateral legs, fabric or leather upholstery, backrest and seat unit wooden cover.

The combination of design and comfort makes the series the ideal choice to equip Auditorium and Theater Halls, Conference and Convention Centers, Performing Arts Centers, Corporate and Public Building Halls, Education and School Halls.