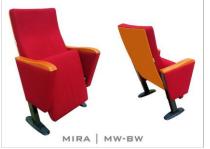

# MIRA MSERIES

MIRA is designed to be comfortable and maintenance free throughout its lifetime, this seat provides levels of comfort far beyond its size.

#### **OPTION FEATURES**

MIRA | MW-BSF

- (MW) The armrests are steel profile, finished with solid wooden armrest units.
- (BSF) Both backrest and seat padding are fully upholstered with padded cover.

MIRA | MW-BW

- (MW) The armrests are steel profile, finished with solid wooden armrest units.
- (BW) The backrest padding is supported with a varnished beech plywood backboard.

MIRA | MW-BSW

- (MW) The armrests are steel profile, finished with solid wooden armrest units.
- (BSW) Both backrest and seat paddings are supported with varnished beech plywood backboard.