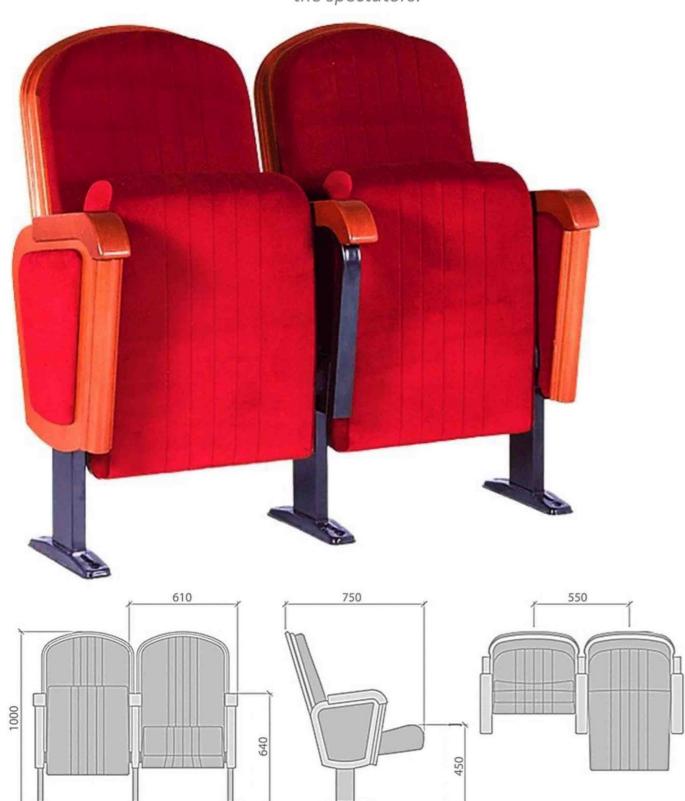

# PERA MW-BW

PERA | MW-BW theater seat not only have an eye-catching classic elegance looking, but also have an ergonomic design that perfectly fits the position of the spectators.

PERA | MW-BW

- (MW) The armrests are steel profile, finished with solid wooden frame armrest units.
- (BW) The backrest padding is supported by a varnished beech plywood backboard.