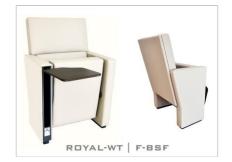

### ROYAL-WT SERIES

#### **OPTION FEATURES**

ROYAL-WT series are equipped with an anti-panic writing tablet with a mechanism that provided strong durability.

- (F) The lateral are feet are fully upholstered with padded covers.
- (BSF) Both backrest and seat padding are fully upholstered with padded cover.