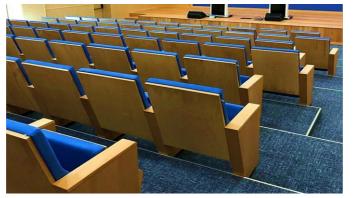

## CELOSERIES

**OPTION FEATURES** 

CELO is stand out for comfort and own personality with its stylish, elegant and functional design.

CELO | W-BSW

 (BSW) Both backrest and seat paddings are supported with varnished beech plywood backboard.

CELO | FW-BW

655

• (BW) The backrest padding is supported by a varnished beech plywood backboard.

• (FW) The lateral feet are fully upholstered, finished with a solid wooden armrest unit.

CELO is stand out for comfort and its own personality with its stylish, elegant and functional design.

The series is in line with the needs of the investor and the audience; It is enriched with lateral legs, fabric or leather upholstery, backrest and seat unit wooden cover.

The combination of design and comfort makes the series the ideal choice to equip Auditorium and Theater Halls, Conference and Convention Centers, Performing Arts Centers, Corporate and Public Building Halls, Education and School Halls.