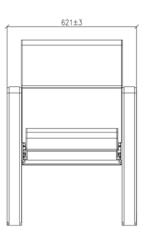

### TRUVASERIES

TRUVA series auditorium seats are the most top seller, representing a bold and modern figure. Its dimensions guarantee comfort and livability. The series offers a luxurious look, maximum comfort, and function.