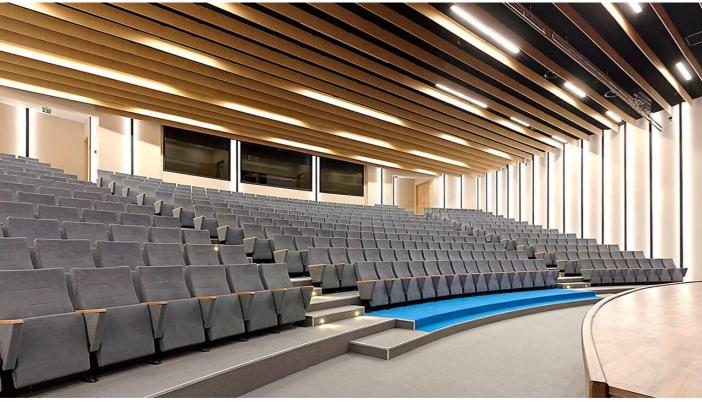

MW-BSF

- (MW) The armrests are steel profile, finished with solid wooden armrest units.
- (BSF) Both backrest and seat padding are fully upholstered with padded cover.



MIRA | MW-BW

- (MW) The armrests are steel profile, finished with solid wooden armrest units.
- (BW) The backrest padding is supported with a varnished beech plywood backboard.



MIRA | MW-BSW

- (MW) The armrests are steel profile, finished with solid wooden armrest units.
- (BSW) Both backrest and seat paddings are supported with varnished beech plywood backboard.



(WT) Equipped with an internal varnished beech plywood writing tablet.

MIRA-WT | MW-BSF

- (MW) The armrests are steel profile, finished with solid wooden armrest units.
- (BSF) Both backrest and seat padding are fully upholstered with padded cover.









ONAT KUTLAR Performing Arts Center, Gaziantep, TURKEY Model of Seat: MIRA; Number of Seat: 580 units; Year of development: 2016

The Mira is the theatre seat of choice where comfort and durability are the primary concerns. Highly customizable, it is suitable for straight and radial layouts. Its compact structure allows for ease of access and egress.

Its compact structure allows for ease of access and egress and the extensive backrest options ensure maximum comfort and function.

Designed to be comfortable and maintenance-free throughout its lifetime, this seat provides levels of comfort far beyond its size.









# FLEX MSERIES

FLEX is designed to be comfortable and maintenance free throughout its lifetime, this seat provides levels of comfort far beyond its size.

#### **OPTION