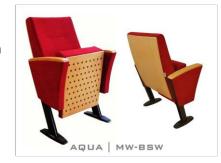

- (MW) The armrests are steel profile, finished with solid wooden armrest units.
- (BW) The backrest padding is supported with a varnished beech plywood backboard.

AQUA | MW-BSW

- (MW) The armrests are steel profile, finished with solid wooden armrest units.
- (BSW) Both backrest and seat paddings are supported with varnished beech plywood backboard.