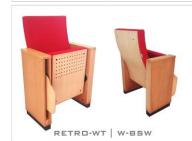

## RETRO-WTSERIES

#### **OPTION FEATURES**

RETRO-WT series are equipped with an anti-panic writing tablet with a mechanism that provided strong durability.

• (F) The lateral feet are fully upholstered with padded covers.