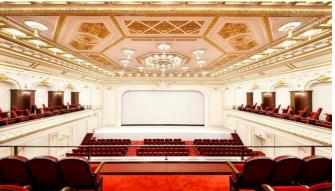

GRAND PERA EMEK Theater Hall, Istanbul, Turkey
Model of Seat: PERA; Number of Seat: 640 units; Year of development: 2015

PERA theater seat not only has an eye-catching classic elegance looking but also has an ergonomic design that perfectly fits the position of the spectators.