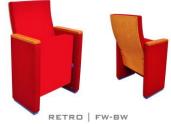

#### RETRO | FW-BSF

• (FW) The lateral feet are fully upholstered, finished with a solid wooden armrest unit.

• (BW) The backrest padding is supported by a varnished beech plywood backboard.

**RETRO | FW-BSW** 

RETRO | F-BSF

RETRO | F-BW

RETRO | F-BSW

**RETRO | FW-BSF** 

RETRO | FW-BW

(BSW) Both backrest and seat padding are supported

• (FW) The lateral feet are fully upholstered, finished

with a solid wooden armrest unit.