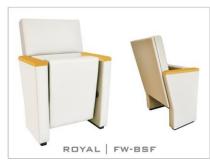

ROYAL | F-BSW

- (F) The lateral feet are fully upholstered with padded
- (BSW) Both backrest and seat padding are supported by a varnished beech plywood backboard.

**ROYAL | FW-BSF** 

- (FW) The lateral feet are fully upholstered, finished with a solid wooden armrest unit.
- (BSF) Both backrest and seat padding are fully upholstered with padded covers.

**ROYAL | FW-BW** 

- (FW) The lateral feet are fully upholstered, finished with a solid wooden armrest unit.
- (BW) The backrest padding is supported by a varnished beech plywood backboard.

ROYAL | FW-BSW