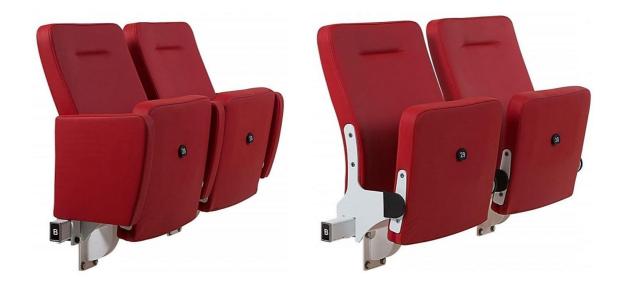

### OSCARSERIES

OSCAR is manufactured in accordance with the needs of conference and theater halls and in ergonomic designs targeting comfort that fits the audience perfectly.

OSCAR series auditorium seating is manufactured in accordance with the needs of conference and theater halls and also in ergonomic designs targeting comfort that fits the audience perfectly.

The series is in line with the needs of the investor and the audience; It is enriched with central legs, upholstered fabric or leather upholstery, backrest, and seat units wooden cover.

The combination of design and comfort makes the series the ideal choice to equip Auditorium and Theater Halls, Conference and Convention Centers, Performing Arts Centers, Corporate and Public Building Halls, Education and School Halls.