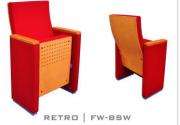

### RETROSERIES

RETRO is the theater and auditorium seat of choice where comfort and durability are the primary concerns. Highly customizable, it is suitable for straight and radial layouts.

RETRO is the theater and auditorium seat of choice where comfort and durability are the primary concerns. Highly customizable, it is suitable for straight and radial layouts.

The series is in line with the needs of the investor and the audience; It is enriched with lateral legs, fabric or leather upholstery, backrest and seat unit wooden cover.