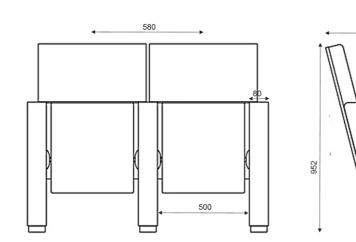

### ROYALSERIES

ROYAL is the most important version in the collection, where the classic elegance of the backrest and the soft line of the seat combine all the features of functionality and ergonomics, expressing them at their best.

532

ROYAL | F-BSF

#### **OPTION FEATURES**

• (F) The lateral feet are fully upholstered with padded

(BSF) Both backrest and seat padding are fully upholstered with padded covers.

ROYAL | F-BW

- (F) The lateral feet are fully upholstered with padded
- (BW) The backrest padding is supported by a varnished beech plywood backboard.

ROYAL | F-BSW

- (F) The lateral feet are fully upholstered with padded
- (BSW) Both backrest and seat padding are supported by a varnished beech plywood backboard.

**ROYAL | FW-BSF** 

- (FW) The lateral feet are fully upholstered, finished with a solid wooden armrest unit.
- (BSF) Both backrest and seat padding are fully upholstered with padded covers.

**ROYAL | FW-BW** 

- (FW) The lateral feet are fully upholstered, finished with a solid wooden armrest unit.
- (BW) The backrest padding is supported by a varnished beech plywood backboard.

ROYAL | FW-BSW

- (FW) The lateral feet are fully upholstered, finished with a solid wooden armrest unit.
- (BSW) Both backrest and seat padding are supported by a varnished beech plywood backboard.

ROYAL is the most important version in the collection, where the classic elegance of the backrest and the soft line of the seat combine all the features of functionality and ergonomics, expressing them at their best.

The series is in line with the needs of the investor and the audience; It is enriched with lateral legs, fabric or leather upholstery, backrest and seat unit wooden cover.

The combination of design and comfort makes the series the ideal choice to equip Auditorium and Theater Halls, Conference and Convention Centers, Performing Arts Centers, Corporate and Public Building Halls, Education and School Halls.