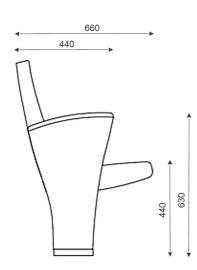

### **DESTO**SERIES

DESTO is characterized by its comfort and flexibility of installation, associated with a design that adapts easily to a wide range of applications

DESTO is characterized by its comfort and flexibility of installation, associated with a design that adapts easily to a wide range of applications.

The series is in line with the needs of the investor and the audience; It is enriched with lateral legs, fabric or leather upholstery, backrest and seat unit wooden cover.

The combination of design and comfort makes the series the ideal choice to equip Auditorium and Theater Halls, Conference and Convention Centers, Performing Arts Centers, Corporate and Public Building Halls, Education and School Halls.