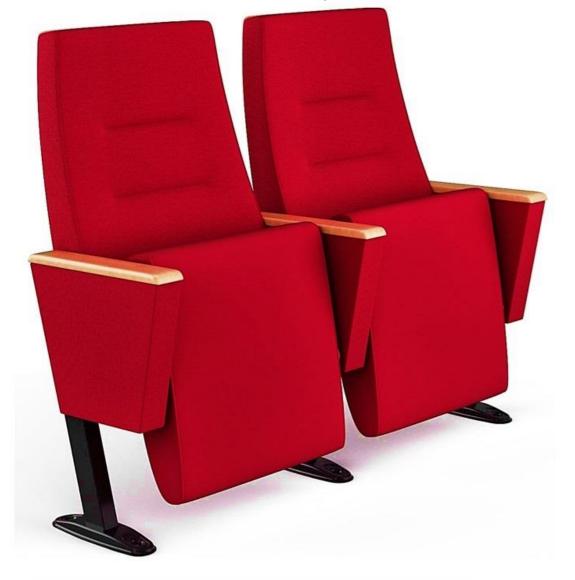

## METRO | MSERIES

METRO is designed to be comfortable and maintenance free throughout its lifetime, this seat provides levels of comfort far beyond its size.

#### **OPTION FEATURES**

METRO | MW-BSF

- (MW) The armrests are steel profile, finished with solid wooden armrest units.
- (BSF) Both backrest and seat padding are fully upholstered with padded cover.

METRO | MW-BW

- (MW) The armrests are steel profile, finished with solid wooden armrest units
- (BW) The backrest padding is supported with a varnished beech plywood backboard.

METRO | MW-BSW

- (MW) The armrests are steel profile, finished with solid wooden armrest units.
- (BSW) Both backrest and seat paddings are supported with varnished beech plywood backboard.