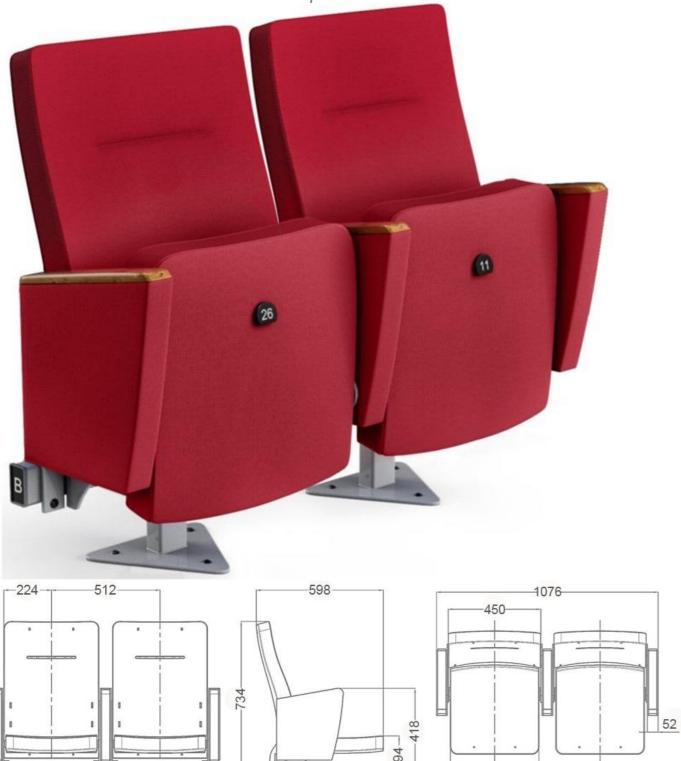

### OSCARSERIES

OSCAR is manufactured in accordance with the needs of conference and theater halls and in ergonomic designs targeting comfort that fits the audience perfectly.

OSCAR series auditorium seating is manufactured in accordance with the needs of conference and theater halls and also in ergonomic designs targeting comfort that fits the audience perfectly.

The series is in line with the needs of the investor and the audience; It is enriched with central legs, upholstered fabric or leather upholstery, backrest, and seat units wooden cover.

The combination of design and comfort makes the series the ideal choice to equip Auditorium and Theater Halls, Conference and Convention Centers, Performing Arts Centers, Corporate and Public Building Halls, Education and School Halls.