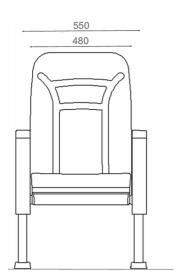

# FLEX MSERIES

FLEX is designed to be comfortable and maintenance free throughout its lifetime, this seat provides levels of comfort far beyond its size.

The Flex is highly customizable, it is suitable for straight and radial layouts. Its compact structure allows for ease of access and egress. Its compact structure allows for ease of access and egress and the extensive backrest options ensure maximum comfort and function. Designed to be comfortable and maintenance-free throughout its lifetime, this seat provides levels of comfort far beyond its size.