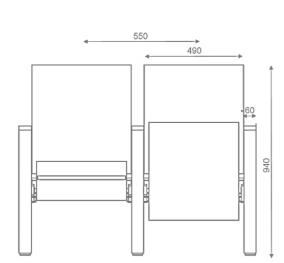

### RETROSERIES

RETRO is the theater and auditorium seat of choice where comfort and durability are the primary concerns. Highly customizable, it is suitable for straight and radial layouts.

RETRO is the theater and auditorium seat of choice where comfort and durability are the primary concerns. Highly customizable, it is suitable for straight and radial layouts.

The series is in line with the needs of the investor and the audience; It is enriched with lateral legs, fabric or leather upholstery, backrest and seat unit wooden cover.

The combination of design and comfort makes the series the ideal choice to equip Auditorium and Theater Halls, Conference and Convention Centers, Performing Arts Centers, Corporate and Public Building Halls, Education and School Halls.