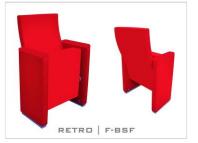

### RETROSERIES

RETRO is the theater and auditorium seat of choice where comfort and durability are the primary concerns. Highly customizable, it is suitable for straight and radial layouts.

RETRO is the theater and auditorium seat of choice where comfort and durability are the primary concerns. Highly customizable, it is suitable for straight and radial layouts.

The series is in line with the needs of the investor and the audience; It is enriched with lateral legs, fabric or leather upholstery, backrest and seat unit wooden cover.