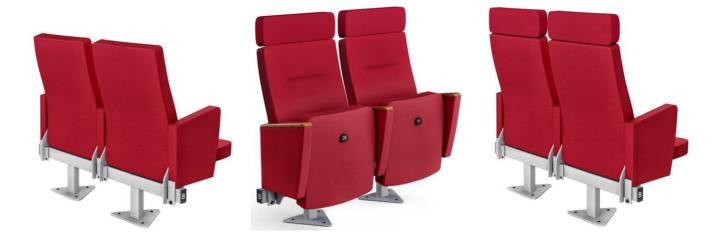

### OSCARSERIES

OSCAR is manufactured in accordance with the needs of conference and theater halls and in ergonomic designs targeting comfort that fits the audience perfectly.

OSCAR series auditorium seating is manufactured in accordance with the needs of conference and theater halls and also in ergonomic designs targeting comfort that fits the audience perfectly.

The series is in line with the needs of the investor and the audience; It is enriched with central legs, upholstered fabric or leather upholstery, backrest, and seat units wooden cover.

The combination of design and comfort makes the series the ideal choice to equip Auditorium and Theater Halls, Conference and Convention Centers, Performing Arts Centers, Corporate and Public Building Halls, Education and School Halls.