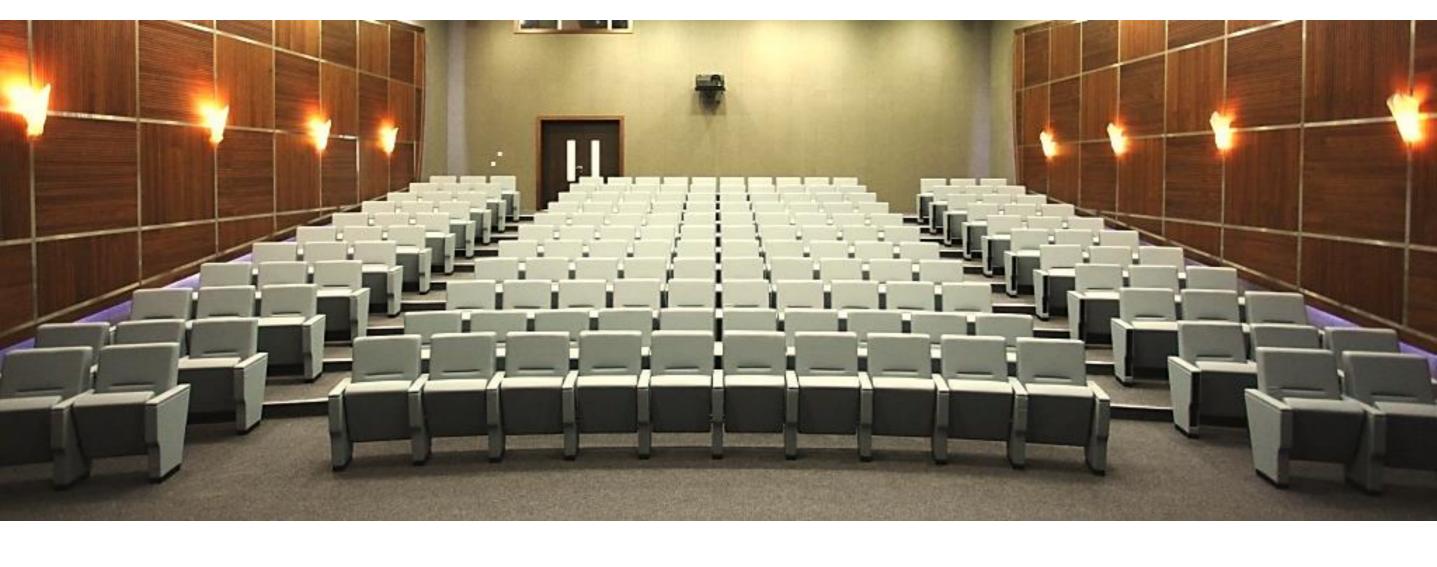

### FLASHSERIES

FLASH series auditorium seats represent a bold and modern figure. Its dimensions guarantee comfort and livability. The series offers a luxurious look, maximum comfort and function.

FLASH | FW-BSW

FLASH series auditorium seats represent a bold and modern figure. Its dimensions guarantee comfort and livability. The series offers a luxurious look, maximum comfort and function.

The series is in line with the needs of the investor and the audience; It is enriched with lateral legs, fabric or leather upholstery, backrest and seat unit wooden cover.

The combination of design and comfort makes the series the ideal choice to equip Auditorium and Theater Halls, Conference and Convention Centers, Performing Arts Centers, Corporate and Public Building Halls, Education and School Halls.