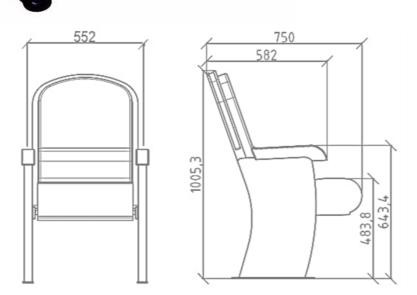

cture allows for ease of access and egress and the extensive backrest options ensure maximum comfort and function.

Designed to be comfortable and maintenance-free throughout its lifetime, this seat provides levels of comfort far beyond its size.









# PERA | WSERIES

investor and the audience; It is enriched with wooden lateral legs, fabric or leather upholstery, backrest and seat unit wooden cover.

PERA|W is in line with the needs of the

#### **OPTION FEATURES**

PERA | W-BW

- (W) The lateral feet are varnished wooden veneer boxes.
- (BW) The backrest padding is supported by a varnished beech plywood backboard.



PERA | W-BSW

- (W) The lateral feet are varnished wooden veneer boxes.
- (BSW) Both backrest and seat padding are supported by a varnished beech plywood backboard.







## MOZART SERIES

MOZART with classical lines for theatres, auditoriums, operas houses and any other area where conserving a traditional atmosphere is important. This is possible thanks to its aesthetics and finishes in top quality wood.







- (W) The lateral feet are varnished solid wood.
- (BSF) Both backrest and seat padding are fully upholstered with padded cover.













MOZART with classical lines for theatres, auditoriums, operas houses and any other area where conserving a traditional atmosphere is important. This is possible thanks to its aesthetics and finishes in top quality wood.

The series are in line with the needs of the investor and the audience; It is enriched with wooden lateral legs, fabric or leather upholstery, backrest and seat unit wooden cover.

The com