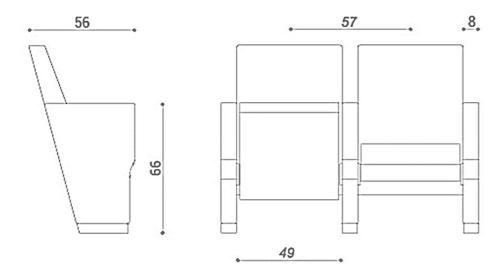

### FLASHSERIES

FLASH series auditorium seats represent a bold and modern figure. Its dimensions guarantee comfort and livability. The series offers a luxurious look, maximum comfort and function.