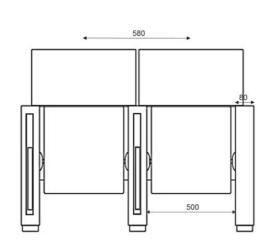

wood backboard.



ROYAL-WT | F-BSW

- (F) The lateral are feet are fully upholstered with padded covers.
- (BSW) Both backrest and seat padding are supported by a varnished beech plywood backboard.



**ROYAL-WT | FW-BSF** 

- (FW) The lateral feet are fully upholstered, finished with a solid wooden armrest unit.
- (BSF) Both backrest and seat padding are fully upholstered with padded covers.



ROYAL-WT | FW-BW

- (FW) The lateral feet are fully upholstered, finished with a solid wooden armrest unit.
- (BW) The backrest padding is supported by a varnished beech plywood backboard.



- (FW) The lateral feet are fully upholstered, finished with a solid wooden armrest unit.
- **ROYAL-WT | FW-BSW** (BSW) Both backrest and seat padding are supported by a varnished beech plywood backboard.







### **DESTO**SERIES

DESTO is characterized by its comfort and flexibility of installation, associated with a design that adapts easily to a wide range of applications

#### **OPTION FEATURES**

### DESTO | F-BSF

- (F) The lateral feet are fully upholstered with padded covers.
- (BSF) Both backrest and seat padding are fully upholstered with padded covers.



#### DESTO | F-BW

- (F) The lateral feet are fully upholstered with padded covers.
- (BW) The backrest padding is supported by a varnished beech plywood backboard.



#### DESTO | F-BSW

- (F) The lateral feet are fully upholstered with padded covers.
- (BSW) Both backrest and seat padding are supported by a varnished beech plywood backboard.



#### DESTO | FW-BSF

- (FW) The lateral feet are fully upholstered, finished with a