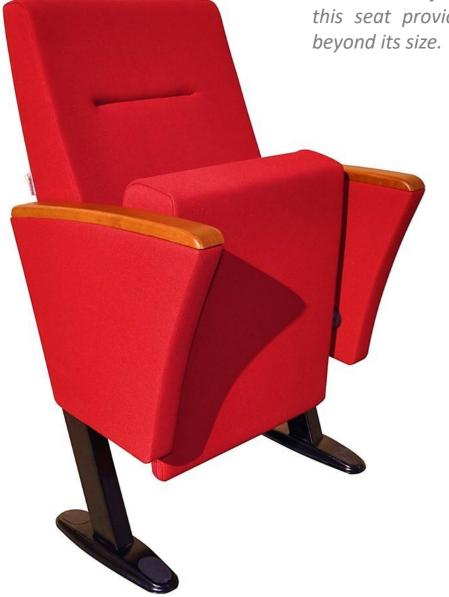

Designed to be comfortable and maintenance-free throughout its lifetime, this seat provides levels of comfort far beyond its size.

Its compact structure allows for ease of access and egress and the extensive backrest options ensure maximum comfort and function.

Designed to be comfortable and maintenance-free throughout its lifetime, this seat provides levels of comfort far beyond its size.