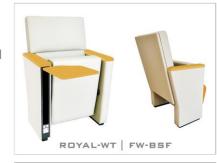

#### **ROYAL-WT | FW-BSF**

- (FW) The lateral feet are fully upholstered, finished with a solid wooden armrest unit.
- (BSF) Both backrest and seat padding are fully upholstered with padded covers.

- (FW) The lateral feet are fully upholstered, finished with a solid wooden armrest unit.
- (BW) The backrest padding is supported by a varnished beech plywood backboard.