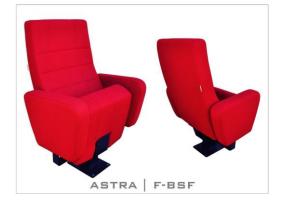

# ASTRASERIES

ASTRA has a compact structure allows for ease of access and egress and the extensive backrest options ensure the maximum comfort and function.

#### **OPTION FEATURES**

- (F) The lateral armrests are fully upholstered with padded cover.
- (BSF) Both backrest and seat padding are fully upholstered with padded cover.

ASTRA | F-BSF

ASTRA | FW-BSW • (BSW) Both backrest and seat padding are supported by a varnished beech plywood backboard.