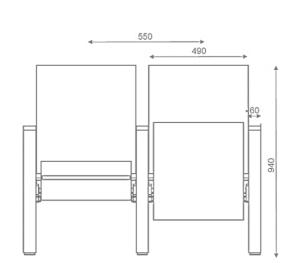

## RETROSERIES

RETRO is the theater and auditorium seat of choice where comfort and durability are the primary concerns. Highly customizable, it is suitable for straight and radial layouts.

beech plywood backboard.

The series is in line with the needs of the investor and the audience; It is enriched with lateral legs, fabric or leather upholstery, backrest and seat unit wooden cover.

The combination of design and comfort makes the series the ideal choice to equip Auditorium and Theater Halls, Conference and Convention Centers, Performing Arts Centers, Corporate and Public Building Halls, Education and School Halls.