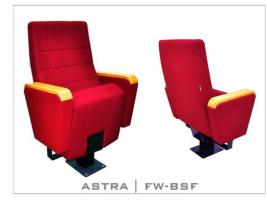

- (FW) The lateral armrests are fully upholstered, finished with solid wooden armrest unit.
- (BSF) Both backrest and seat padding are fully upholstered with padded cover.