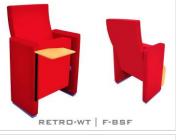

# RETRO-WTSERIES

#### **OPTION FEATURES**

RETRO-WT series are equipped with an anti-panic writing tablet with a mechanism that provided strong durability.