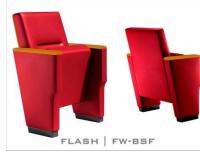

## FLASHSERIES

FLASH series auditorium seats represent a bold and modern figure. Its dimensions guarantee comfort and livability. The series offers a luxurious look, maximum comfort and function.

#### FLASH | FW-BSF

- (FW) The lateral feet are fully upholstered, finished with a solid wooden armrest unit.
- (BSF) Both backrest and seat padding are fully upholstered with padded coves.