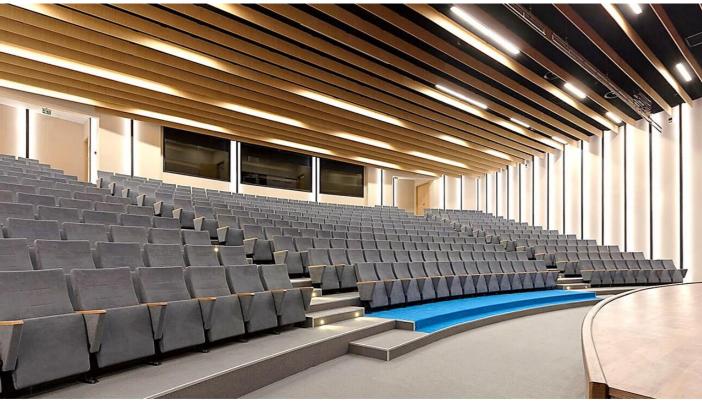

ONAT KUTLAR Performing Arts Center, Gaziantep, TURKEY Model of Seat: MIRA; Number of Seat: 580 units; Year of development: 2016

The Mira is the theatre seat of choice where comfort and durability are the primary concerns. Highly customizable, it is suitable for straight and radial layouts. Its compact structure allows for ease of access and egress.

Its compact structure allows for ease of access and egress and the extensive backrest options ensure maximum comfort and function.

Designed to be comfortable and maintenance-free throughout its lifetime, this seat provides levels of comfort far beyond its size.