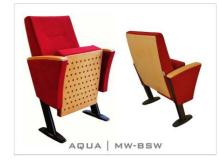

# AQUA MSERIES

AQUA is designed to be comfortable and maintenance free throughout its lifetime, this seat provides levels of comfort far beyond its size.

#### **OPTION FEATURES**

AQUA | MW-BSF

- (MW) The armrests are steel profile, finished with solid wooden armrest units.
- (BSF) Both backrest and seat padding are fully upholstered with padded cover.

AQUA | MW-BW

- (MW) The armrests are steel profile, finished with solid wooden armrest units.
- (BW) The backrest padding is supported with a varnished beech plywood backboard.

AQUA | MW-BSW

- (MW) The armrests are steel profile, finished with solid wooden armrest units.
- (BSW) Both backrest and seat paddings are supported with varnished beech plywood backboard.