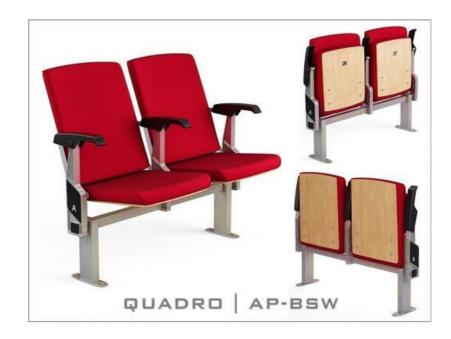

# QUADROSERIES

QUADRO chair combines versatility with exceptional finishing details to provide an extremely comfortable and stylish seating solution. Available for use on fixed and retractable tiers and flat floor solutions.

The Quadro chair combines versatility with exceptional finishing details to provide an extremely comfortable and stylish seating solution. Available for use on fixed and retractable tiers and flat floor solutions. Thanks to its folding system, the whole chair takes just 141 mm when totally closed

The series has an extensive range of optional features to provide a chair perfectly suited to specific customer requirements. It is enriched with lateral/central legs, fabric or leather upholstery, backrest, and seat unit wooden cover.

Its compact structure allows for ease of access and egress and the extensive backrest options ensure maximum comfort and function.

QUADRO series are manufactured in accordance with the needs of conference and theater halls and in ergonomic designs targeting comfort that fits the audience perfectly.

The Quadro seat and back are synchronized with the movement of the arm. The seat opens when the arm is pushed down. Thanks to its folding system, the whole chair takes just 141 mm when totally closed.

The combination of design and comfort makes the series the ideal choice to equip Auditorium and Theater Halls, Conference and Convention Centers, Performing Arts Centers, Corporate and Public Building Halls, Education and School Halls.