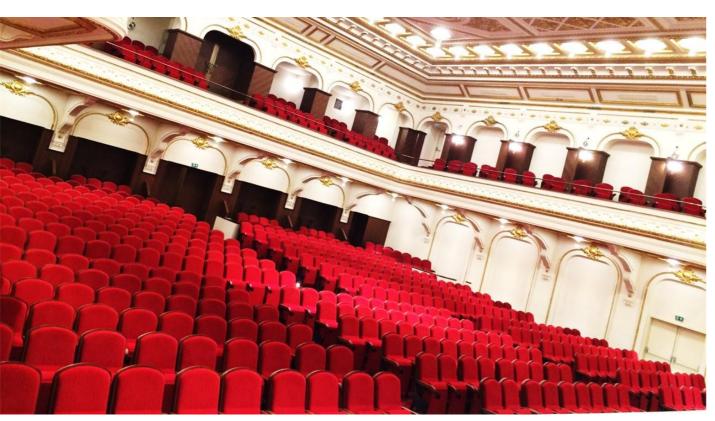

GRAND PERA EMEK Theater Hall, Istanbul, Turkey
Model of Seat: PERA; Number of Seat: 640 units; Year of development: 2015

PERA theater seat not only has an eye-catching classic elegance looking but also has an ergonomic design that perfectly fits the position of the spectators.