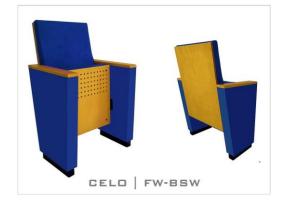

# CELOSERIES

**OPTION FEATURES** 

CELO is stand out for comfort and own personality with its stylish, elegant and functional design.

CELO | W-BSW

(BSW) Both backrest and seat paddings are supported with varnished beech plywood backboard.

CELO | W-BW

• (W) The lateral feet are varnished wooden veneer

• (BW) The backrest padding is supported with varnished beech plywood backboard.

CELO | FW-BSW

• (FW) The lateral feet are fully upholstered, finished with a solid wooden armrest unit.