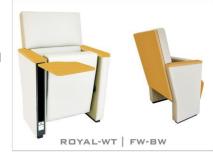

- (FW) The lateral feet are fully upholstered, finished with a solid wooden armrest unit.
- **ROYAL-WT | FW-BSW** (BSW) Both backrest and seat padding are supported by a varnished beech plywood backboard.