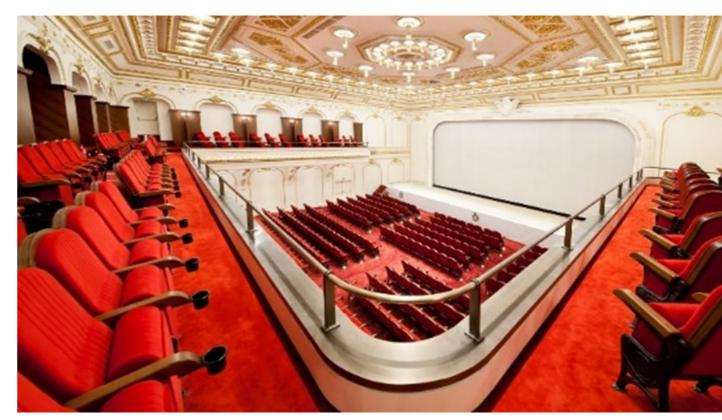

GRAND PERA EMEK Theater Hall, Istanbul, Turkey
Model of Seat: PERA; Number of Seat: 640 units; Year of development: 2015

PERA theater seat not only has an eye-catching classic elegance looking but also has an ergonomic design that perfectly fits the position of the spectators.