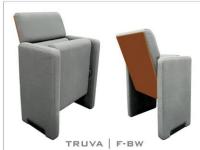

## TRUVASERIES

TRUVA series auditorium seats are the most top seller, representing a bold and modern figure. Its dimensions guarantee comfort and livability. The series offers a luxurious look, maximum comfort, and function.

#### TRUVA | F-BW

- (F) The lateral feet are fully upholstered with padded covers.
- (BW) The backrest padding is supported by a varnished beech plywood backboard.