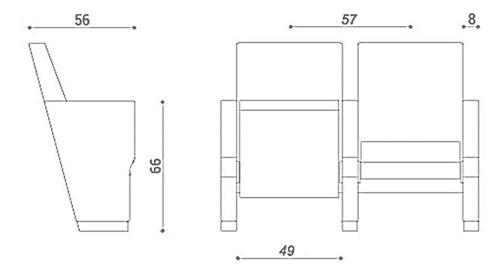

## FLASHSERIES

FLASH series auditorium seats represent a bold and modern figure. Its dimensions guarantee comfort and livability. The series offers a luxurious look, maximum comfort and function.