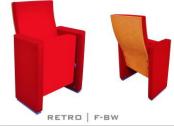

## RETROSERIES

RETRO is the theater and auditorium seat of choice where comfort and durability are the primary concerns. Highly customizable, it is suitable for straight and radial layouts.

beech plywood backboard.

#### **RETRO | FW-BSF**

RETRO | F-BSF

RETRO | F-BW

RETRO | F-BSW

- (FW) The lateral feet are fully upholstered, finished with a solid wooden armrest unit.
- (BSF) Both backrest and seat padding are fully upholstered with padded covers.