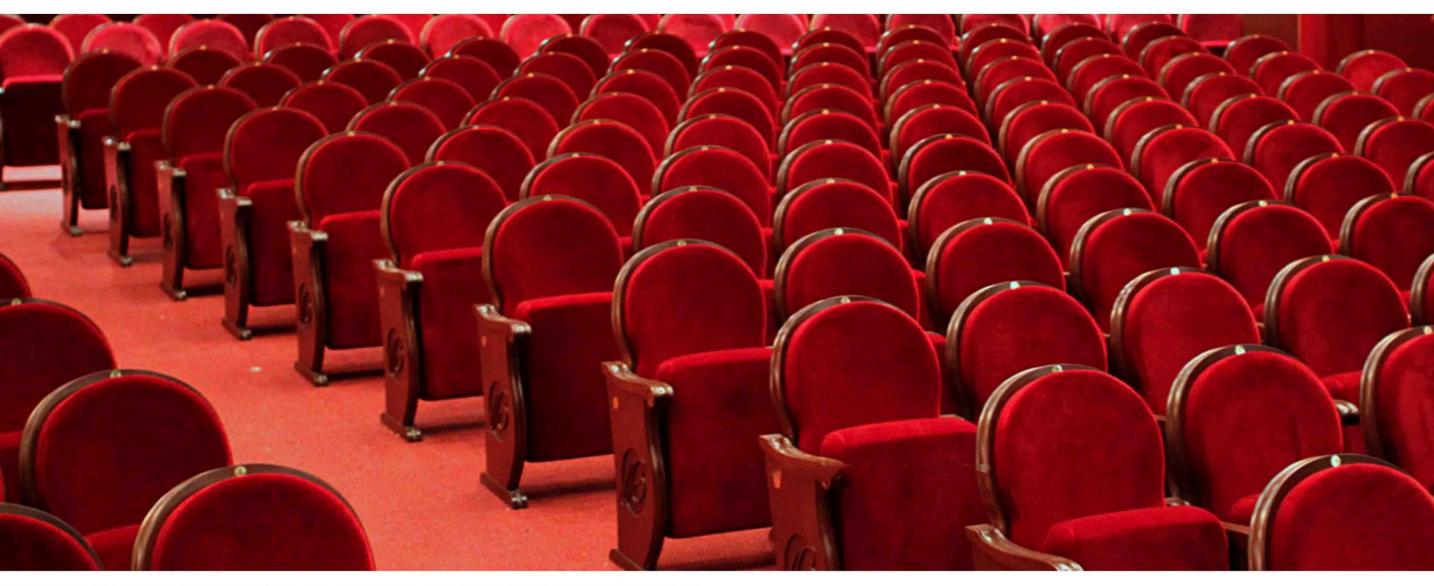

GRAND PERA EMEK Theater Hall, Istanbul, Turkey
Model of Seat: PERA; Number of Seat: 640 units; Year of development: 2015

PERA theater seat not only has an eye-catching classic elegance looking but also has an ergonomic design that perfectly fits the position of the spectators.