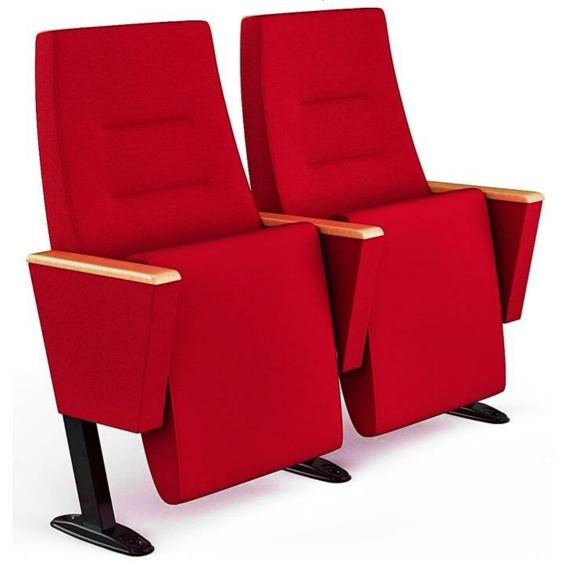

# PERASERIES

PERA theater seat not only have an eyecatching classic elegance looking, but also have an ergonomic design that perfectly fits the position of the spectators.

### **OPTION FEATURES**

PERA | AW-BSF

 (AW) The lateral feet are aluminum casting finished with solid wooden armrest unit.

 (BSF) Both backrest and seat padding are fully upholstered with padded cover.

PERA | AW-BSW

 (AW) The lateral feet are aluminum casting finished with solid wooden armrest unit.

(BSW) Both backrest and seat padding are supported by a varnished beech plywood backboard.

PERA | MW-BW

- (MW) The armrests are steel profile, finished with solid wooden frame armrest units.
- (BW) The backrest padding is supported by a varnished beech plywood backboard.