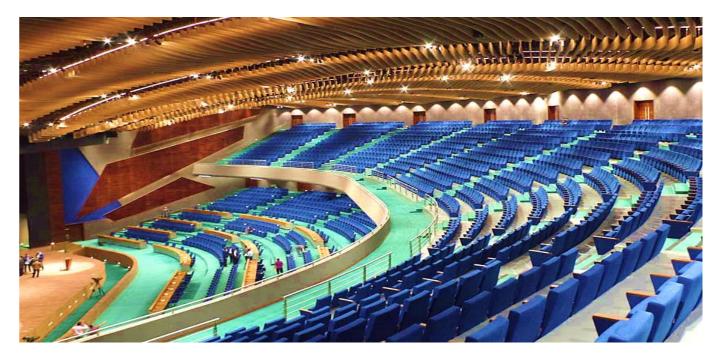

GRAND PERA EMEK Theater Hall, Istanbul, Turkey
Model of Seat: PERA; Number of Seat: 640 units; Year of development: 2015

PERA theater seat not only has an eye-catching classic elegance looking but also has an ergonomic design that perfectly fits the position of the spectators.