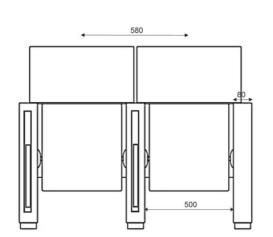

ONAT KUTLAR Performing Arts Center, Gaziantep, TURKEY Model of Seat: MIRA; Number of Seat: 580 units; Year of development: 2016

The Mira is the theatre seat of choice where comfort and durability are the primary concerns. Highly customizable, it is suitable for straight and radial layouts. Its compact structure allows for ease of access and egress.