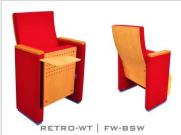

## RETROSERIES

RETRO is the theater and auditorium seat of choice where comfort and durability are the primary concerns. Highly customizable, it is suitable for straight and radial layouts.

beech plywood backboard.

#### **RETRO | FW-BSF**

RETRO | F-BSF

RETRO | F-BW

RETRO | F-BSW

- (FW) The lateral feet are fully upholstered, finished with a solid wooden armrest unit.
- (BSF) Both backrest and seat padding are fully upholstered with padded covers.