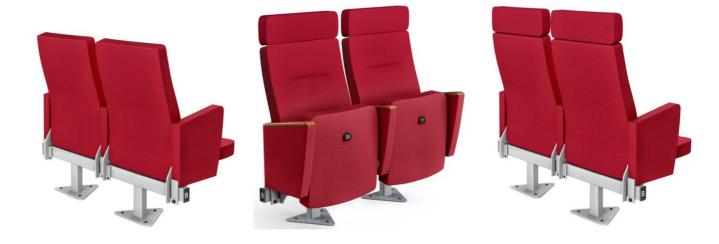

## NEROSERIES

NERO is manufactured in accordance with the needs of conference and theater halls and in ergonomic designs targeting comfort that fits the audience perfectly.

#### **OPTION FEATURES**

 (W) The lateral armrests are varnished beech plywood board, finished with solid wooden armrest unit.

> (BSW) Both backrest and seat padding are supported by a varnished beech plywood backboard.

NERO Round | W-BSW

- (W) The lateral armrests are varnished beech plywood board, finished with solid wooden armrest unit.
- (BSW) Both backrest and seat padding are supported by a varnished beech plywood backboard.