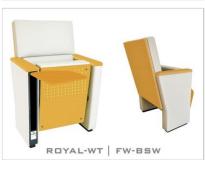

#### ROYAL-WT | F-BSW

- (F) The lateral are feet are fully upholstered with padded covers.
- (BSW) Both backrest and seat padding are supported by a varnished beech plywood backboard.