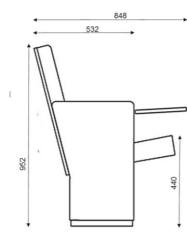

## FLASHSERIES

FLASH series auditorium seats represent a bold and modern figure. Its dimensions guarantee comfort and livability. The series offers a luxurious look, maximum comfort and function.

FLASH FW-BSW

FLASH series auditorium seats represent a bold and modern figure. Its dimensions guarantee comfort and livability. The series offers a luxurious look, maximum comfort and function.

The series is in line with the needs of the investor and the audience; It is enriched with lateral legs, fabric or leather upholstery, backrest and seat unit wooden cover.