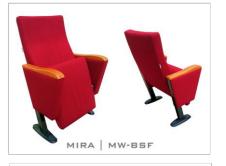

# MIRA MSERIES

MIRA is designed to be comfortable and maintenance free throughout its lifetime, this seat provides levels of comfort far beyond its size.

#### **OPTION FEATURES**

MIRA | MW-BSF

- (MW) The armrests are steel profile, finished with solid wooden armrest units.
- (BSF) Both backrest and seat padding are fully upholstered with padded cover.

MIRA | MW-BW

- (MW) The armrests are steel profile, finished with solid wooden armrest units.
- (BW) The backrest padding is supported with a varnished beech plywood backboard.

MIRA | MW-BSW

- (MW) The armrests are steel profile, finished with solid wooden armrest units.
- (BSW) Both backrest and seat paddings are supported with varnished beech plywood backboard.