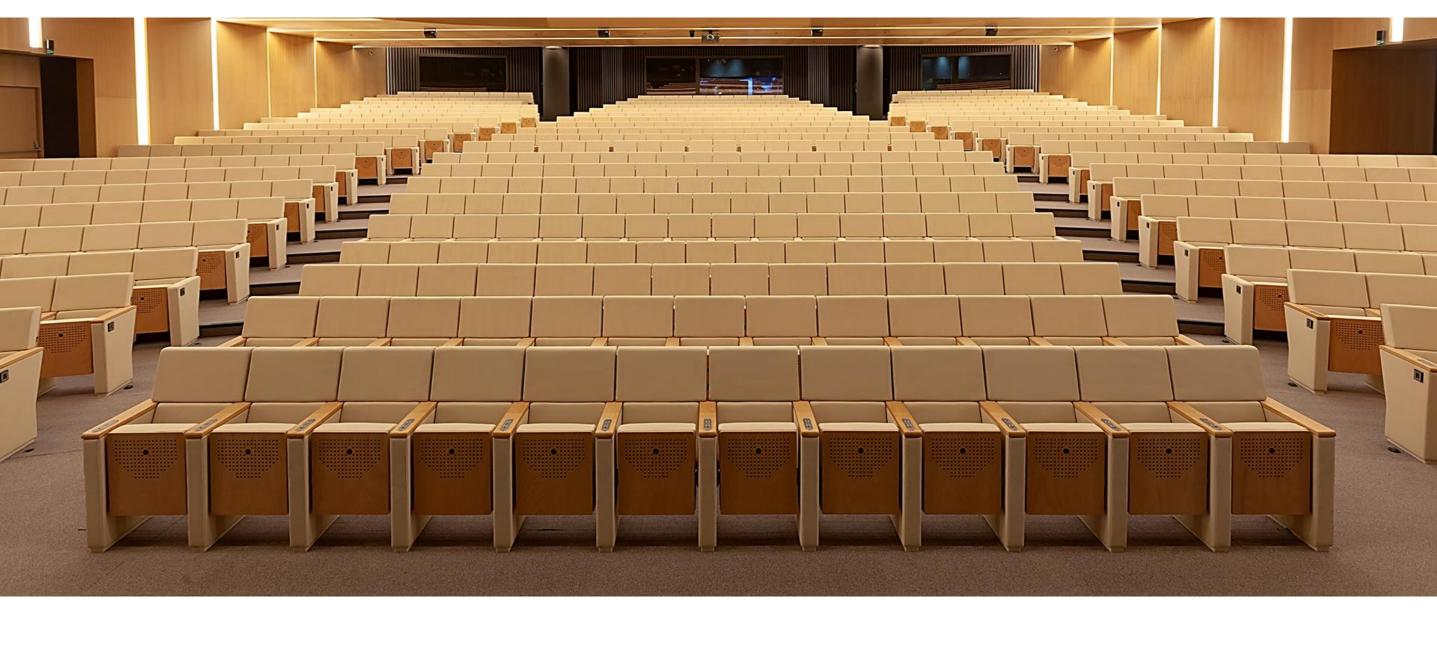

## ROYALSERIES

ROYAL is the most important version in the collection, where the classic elegance of the backrest and the soft line of the seat combine all the features of functionality and ergonomics, expressing them at their best.

ROYAL is the most important version in the collection, where the classic elegance of the backrest and the soft line of the seat combine all the features of functionality and ergonomics, expressing them at their best.

The series is in line with the needs of the investor and the audience; It is enriched with lateral legs, fabric or leather upholstery, backrest and seat unit wooden cover.

The combination of design and comfort makes the series the ideal choice to equip Auditorium and Theater Halls, Conference and Convention Centers, Performing Arts Centers, Corporate and Public Building Halls, Education and School Halls.