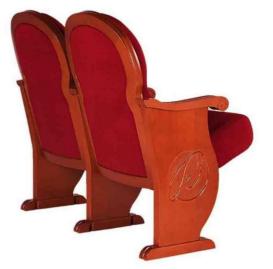

# PERASERIES

PERA theater seat not only have an eyecatching classic elegance looking, but also have an ergonomic design that perfectly fits the position of the spectators.

Designed to be comfortable and maintenance-free throughout its lifetime, this seat provides levels of comfort far beyond its size.