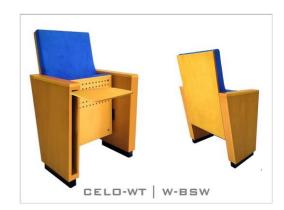

# **CELO-WT**SERIES

#### **OPTION FEATURES**

CELO-WT series are equipped with an anti-panic writing tablet with its mechanism provided strong durability.

• (W) The lateral feet are varnished wooden veneer boxes.

**CELO-WT | W-BSW** • (BSW) Both backrest and seat paddings are supported with varnished beech plywood backboard.