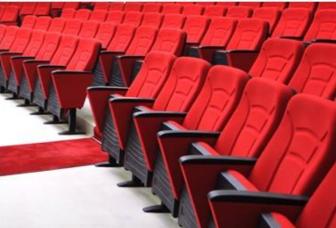

# PERASERIES

PERA theater seat not only have an eyecatching classic elegance looking, but also have an ergonomic design that perfectly fits the position of the spectators.

GRAND PERA EMEK Theater Hall, Istanbul, Turkey
Model of Seat: PERA; Number of Seat: 640 units; Year of development: 2015

PERA theater seat not only has an eye-catching classic elegance looking but also has an ergonomic design that perfectly fits the position of the spectators.

The series is in line with the needs of the investor and the audience; It is enriched with aluminum lateral legs, fabric or leather upholstery.

Its compact structure allows for ease of access and egress and the extensive backrest options ensure maximum comfort and function.

Designed to be comfortable and maintenance-free throughout its lifetime, this seat provides levels of comfort far beyond its size.