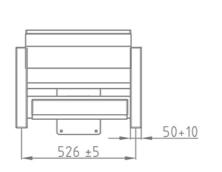

## NEROSERIES

NERO is manufactured in accordance with the needs of conference and theater halls and in ergonomic designs targeting comfort that fits the audience perfectly.

#### **OPTION FEATURES**

 (W) The lateral armrests are varnished beech plywood board, finished with solid wooden armrest unit.

> (BSW) Both backrest and seat padding are supported by a varnished beech plywood backboard.

NERO Round | W-BSW

- (W) The lateral armrests are varnished beech plywood board, finished with solid wooden armrest unit.
- (BSW) Both backrest and seat padding are supported by a varnished beech plywood backboard.