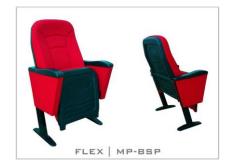

# FLEX MSERIES

FLEX is designed to be comfortable and maintenance free throughout its lifetime, this seat provides levels of comfort far beyond its size.

#### **OPTION FEATURES**

- (MP) The lateral feet are steel profile, finished with injection PP plastic armrest units.
- (BSP) Both seat and backrest padding are incorporated with an external PP plastic covers.

- (MP) The lateral armrests are steel profile, finished with injection PP plastic armrest units.
- (BSP) Both seat and backrest padding are incorporated with an external PP plastic covers.