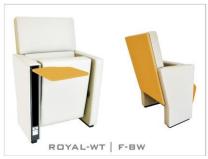

## ROYAL-WT SERIES

#### **OPTION FEATURES**

ROYAL-WT series are equipped with an anti-panic writing tablet with a mechanism that provided strong durability.

- ROYAL-WT | F-BSF
- (F) The lateral are feet are fully upholstered with padded covers.
- (BSF) Both backrest and seat padding are fully upholstered with padded cover.