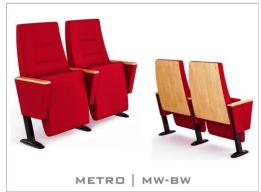

#### **OPTION FEATURES**

METRO | MW-BSF

- (MW) The armrests are steel profile, finished with solid wooden armrest units.
- (BSF) Both backrest and seat padding are fully upholstered with padded cover.

METRO | MW-BW

- (MW) The armrests are steel profile, finished with solid wooden armrest units
- (BW) The backrest padding is supported with a varnished beech plywood backboard.

METRO | MW-BSW

- (MW) The armrests are steel profile, finished with solid wooden armrest units.
- (BSW) Both backrest and seat paddings are supported with varnished beech plywood backboard.