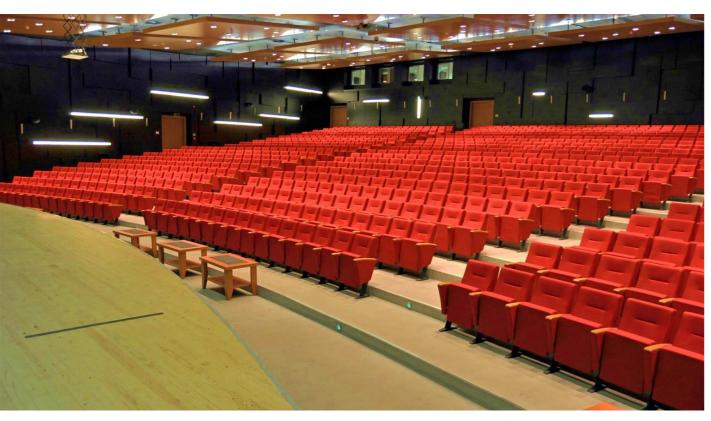

KADİR TOPBAŞ Performing Arts Center, Istanbul-Turkey Model: AQUA; Number of seat: 687; Year of development: 2017

The Aqua is the theatre seat of choice where comfort and durability are the primary concerns. Highly customizable, it is suitable for straight and radial layouts. Its compact structure allows for ease of access and egress.

Its compact structure allows for ease of access and egress and the extensive backrest options ensure maximum comfort and function.

Designed to be comfortable and maintenance-free throughout its lifetime, this seat provides levels of comfort far beyond its size.