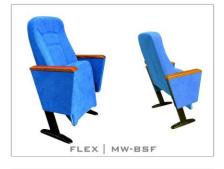

#### FLEX | MW-BSF

- (MW) The lateral feet are steel profile, finished with solid wooden armrest units.
- (BSF) Both backrest and seat padding are fully upholstered with padded cover.