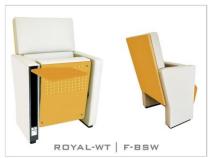

## ROYAL-WT SERIES

#### **OPTION FEATURES**

ROYAL-WT series are equipped with an anti-panic writing tablet with a mechanism that provided strong durability.

- ROYAL-WT | F-BSF
- (F) The lateral are feet are fully upholstered with padded covers.
- (BSF) Both backrest and seat padding are fully upholstered with padded cover.