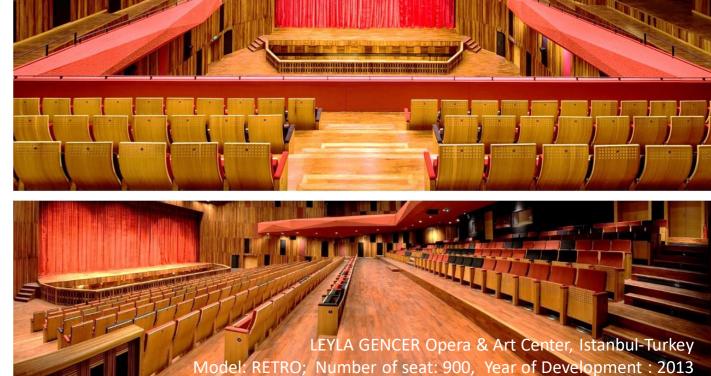

## RETROSERIES

RETRO is the theater and auditorium seat of choice where comfort and durability are the primary concerns. Highly customizable, it is suitable for straight and radial layouts.

beech plywood backboard.

The series is in line with the needs of the investor and the audience; It is enriched with lateral legs, fabric or leather upholstery, backrest and seat unit wooden cover.

The combination of design and comfort makes the series the ideal choice to equip Auditorium and Theater Halls, Conference and Convention Centers, Performing Arts Centers, Corporate and Public Building Halls, Education and School Halls.