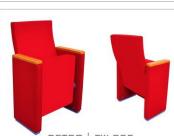

## RETROSERIES

RETRO is the theater and auditorium seat of choice where comfort and durability are the primary concerns. Highly customizable, it is suitable for straight and radial layouts.

beech plywood backboard.

#### **RETRO | FW-BSF**

RETRO | F-BSF

RETRO | F-BW

RETRO | F-BSW

- (FW) The lateral feet are fully upholstered, finished with a solid wooden armrest unit.
- (BSF) Both backrest and seat padding are fully upholstered with padded covers.