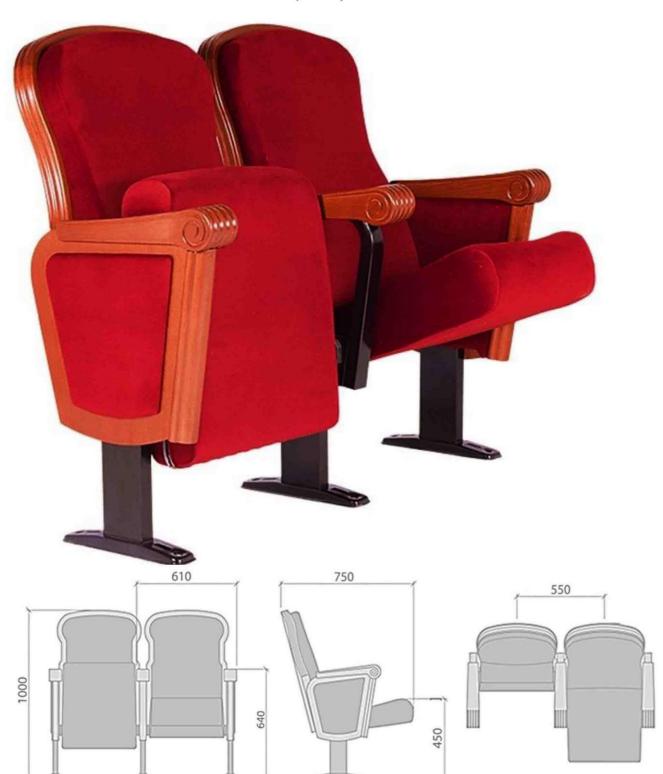

# PERA MW-BW

PERA | MW-BW theater seat not only have an eye-catching classic elegance looking, but also have an ergonomic design that perfectly fits the position of the spectators.

PERA | MW-BW

- (MW) The armrests are steel profile, finished with solid wooden frame armrest units.
- (BW) The backrest padding is supported by a varnished beech plywood backboard.

 (AW) The lateral feet are aluminum casting finished with solid wooden armrest unit.

(BSW) Both backrest and seat padding are supported by a varnished beech plywood backboard.

PERA | MW-BW

- (MW) The armrests are steel profile, finished with solid wooden frame armrest units.
- (BW) The backrest padding is supported by a varnished beech plywood backboard.