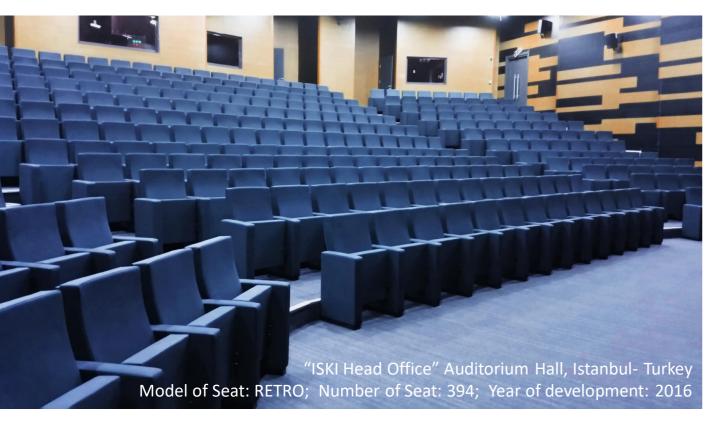

## RETROSERIES

RETRO is the theater and auditorium seat of choice where comfort and durability are the primary concerns. Highly customizable, it is suitable for straight and radial layouts.

beech plywood backboard.

The series is in line with the needs of the investor and the audience; It is enriched with lateral legs, fabric or leather upholstery, backrest and seat unit wooden cover.

The combination of design and comfort makes the series the ideal choice to equip Auditorium and Theater Halls, Conference and Convention Centers, Performing Arts Centers, Corporate and Public Building Halls, Education and School Halls.