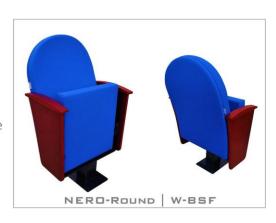

NERO Round | W-BSW

- (W) The lateral armrests are varnished beech plywood board, finished with solid wooden armrest unit.
- (BSW) Both backrest and seat padding are supported by a varnished beech plywood backboard.

- (W) The lateral armrests are varnished beech plywood board, finished with solid wooden armrest unit.
- (BW) The backrest padding is supported by a varnished beech plywood backboard.

NERO Round | W-BW

- (W) The lateral armrests are varnished beech plywood board, finished with solid wooden armrest unit.
- (BSF) Both backrest and seat padding are fully upholstered with padded cover.