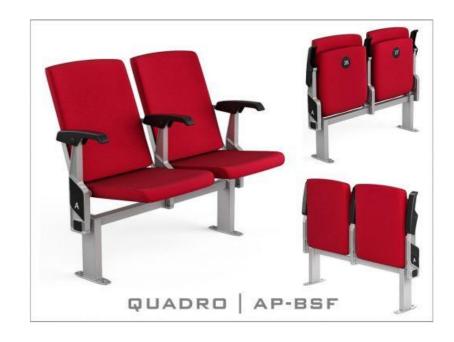

# QUADROSERIES

QUADRO chair combines versatility with exceptional finishing details to provide an extremely comfortable and stylish seating solution. Available for use on fixed and retractable tiers and flat floor solutions.

The Quadro chair combines versatility with exceptional finishing details to provide an extremely comfortable and stylish seating solution. Available for use on fixed and retractable tiers and flat floor solutions. Thanks to its folding system, the whole chair takes just 141 mm when totally closed

The series has an extensive range of optional features to provide a chair perfectly suited to specific customer requirements. It is enriched with lateral/central legs, fabric or leather upholstery, backrest, and seat unit wooden cover.

Its compact structure allows for ease of access and egress and the extensive backrest options ensure maximum comfort and function.

QUADRO series are manufactured in accordance with the needs of conference and theater halls and in ergonomic designs targeting comfort that fits the audience perfectly.

The Quadro seat and back are synchronized with the movement of the arm. The seat opens when the arm is pushed down. Thanks to its folding system, the whole chair takes just 141 mm when totally closed.

The combination of design and comfort makes the series the ideal choice to equip Auditorium and Theater Halls, Conference and Convention Centers, Performing Arts Centers, Corporate and Public Building Halls, Education and School Halls.