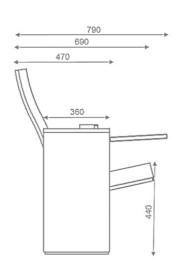

# CELOSERIES

**OPTION FEATURES** 

CELO is stand out for comfort and own personality with its stylish, elegant and functional design.

CELO | W-BSW

(BSW) Both backrest and seat paddings are supported with varnished beech plywood backboard.

CELO | W-BW

• (W) The lateral feet are varnished wooden veneer

• (BW) The backrest padding is supported with varnished beech plywood backboard.

CELO | FW-BSW

• (FW) The lateral feet are fully upholstered, finished with a solid wooden armrest unit.