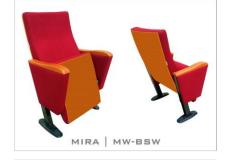

# MIRA MSERIES

MIRA is designed to be comfortable and maintenance free throughout its lifetime, this seat provides levels of comfort far beyond its size.

#### **OPTION FEATURES**

MIRA | MW-BSF

- (MW) The armrests are steel profile, finished with solid wooden armrest units.
- (BSF) Both backrest and seat padding are fully upholstered with padded cover.

MIRA | MW-BW

- (MW) The armrests are steel profile, finished with solid wooden armrest units.
- (BW) The backrest padding is supported with a varnished beech plywood backboard.

MIRA | MW-BSW

- (MW) The armrests are steel profile, finished with solid wooden armrest units.
- (BSW) Both backrest and seat paddings are supported with varnished beech plywood backboard.