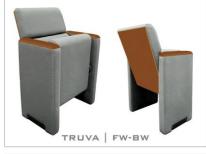

## TRUVASERIES

TRUVA series auditorium seats are the most top seller, representing a bold and modern figure. Its dimensions guarantee comfort and livability. The series offers a luxurious look, maximum comfort, and function.

#### TRUVA | FW-BW

- (FW) The lateral feet are fully upholstered, finished with a solid wooden armrest unit.
- (BW) The backrest padding is supported by a varnished beech plywood backboard.