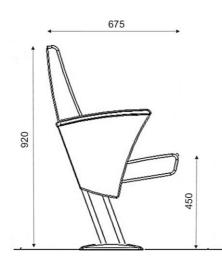

# PERASERIES

PERA theater seat not only have an eyecatching classic elegance looking, but also have an ergonomic design that perfectly fits the position of the spectators.

### **OPTION FEATURES**

PERA | AW-BSF

 (AW) The lateral feet are aluminum casting finished with solid wooden armrest unit.

 (BSF) Both backrest and seat padding are fully upholstered with padded cover.

PERA | AW-BSW

 (AW) The lateral feet are aluminum casting finished with solid wooden armrest unit.

(BSW) Both backrest and seat padding are supported by a varnished beech plywood backboard.

PERA | MW-BW

- (MW) The armrests are steel profile, finished with solid wooden frame armrest units.
- (BW) The backrest padding is supported by a varnished beech plywood backboard.