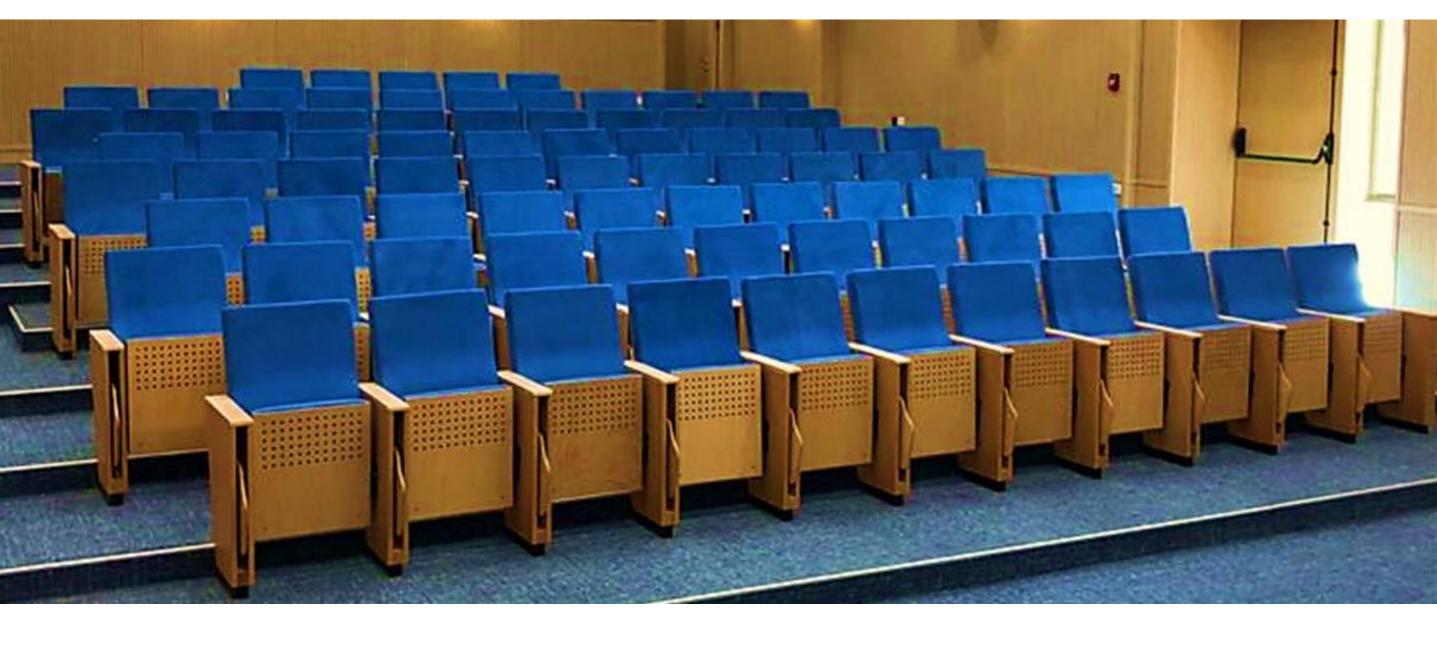

# CELOSERIES

**OPTION FEATURES** 

CELO is stand out for comfort and own personality with its stylish, elegant and functional design.

CELO | W-BSW

(BSW) Both backrest and seat paddings are supported with varnished beech plywood backboard.

CELO | FW-BW

CELO | FW-BW

CELO is stand out for comfort and its own personality with its stylish, elegant and functional design.

The series is in line with the needs of the investor and the audience; It is enriched with lateral legs, fabric or leather upholstery, backrest and seat unit wooden cover.

The combination of design and comfort makes the series the ideal choice to equip Auditorium and Theater Halls, Conference and Convention Centers, Performing Arts Centers, Corporate and Public Building Halls, Education and School Halls.