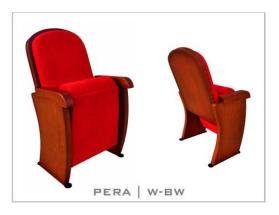

 (AW) The lateral feet are aluminum casting finished with solid wooden armrest unit.

(BSW) Both backrest and seat padding are supported by a varnished beech plywood backboard.

PERA | MW-BW

- (MW) The armrests are steel profile, finished with solid wooden frame armrest units.
- (BW) The backrest padding is supported by a varnished beech plywood backboard.