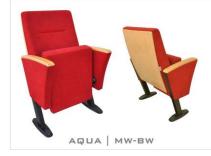

#### **OPTION FEATURES**

AQUA | MW-BSF

- (MW) The armrests are steel profile, finished with solid wooden armrest units.
- (BSF) Both backrest and seat padding are fully upholstered with padded cover.

AQUA | MW-BW

- (MW) The armrests are steel profile, finished with solid wooden armrest units.
- (BW) The backrest padding is supported with a varnished beech plywood backboard.

AQUA | MW-BSW

- (MW) The armrests are steel profile, finished with solid wooden armrest units.
- (BSW) Both backrest and seat paddings are supported with varnished beech plywood backboard.