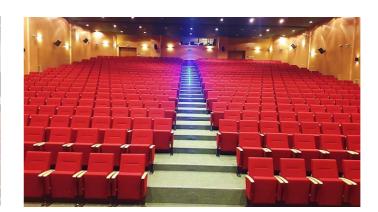

"Municipality of EYUP" Cultural Center, Istanbul-Turkey

Model: ASTRA; Number of Seats: 285 units; Year of development: 2012

The Astra is the theatre seat of choice where comfort and durability are the primary concerns. Highly customizable, it is suitable for straight and radial layouts.

Its compact structure allows for ease of access and egress and the extensive backrest options ensure maximum comfort and function.

Designed to be comfortable and maintenance-free throughout its lifetime, this seat provides levels of comfort far beyond its size.