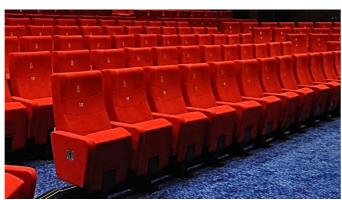

GRAND PERA EMEK Theater Hall, Istanbul, Turkey
Model of Seat: PERA; Number of Seat: 640 units; Year of development: 2015

PERA theater seat not only has an eye-catching classic elegance looking but also has an ergonomic design that perfectly fits the position of the spectators.