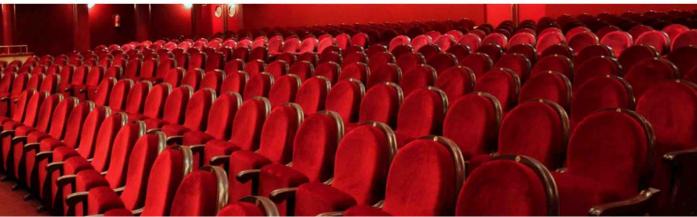

# PERASERIES

PERA theater seat not only have an eyecatching classic elegance looking, but also have an ergonomic design that perfectly fits the position of the spectators.

GRAND PERA EMEK Theater Hall, Istanbul, Turkey
Model of Seat: PERA; Number of Seat: 640 units; Year of development: 2015

PERA theater seat not only has an eye-catching classic elegance looking but also has an ergonomic design that perfectly fits the position of the spectators.

Designed to be comfortable and maintenance-free throughout its lifetime, this seat provides levels of comfort far beyond its size.