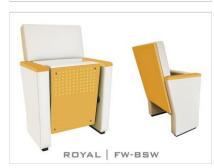

#### ROYAL | F-BSW

- (F) The lateral feet are fully upholstered with padded covers
- (BSW) Both backrest and seat padding are supported by a varnished beech plywood backboard.

#### ROYAL | FW-BSW

- (FW) The lateral feet are fully upholstered, finished with a solid wooden armrest unit.
- (BSW) Both backrest and seat padding are supported by a varnished beech plywood backboard.