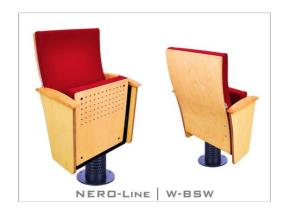

## NEROSERIES

NERO is manufactured in accordance with the needs of conference and theater halls and in ergonomic designs targeting comfort that fits the audience perfectly.

#### **OPTION FEATURES**

 (W) The lateral armrests are varnished beech plywood board, finished with solid wooden armrest unit.

> (BSW) Both backrest and seat padding are supported by a varnished beech plywood backboard.