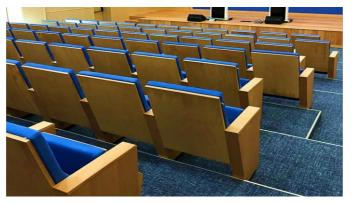

# **CELO-WT**SERIES

#### **OPTION FEATURES**

CELO-WT series are equipped with an anti-panic writing tablet with its mechanism provided strong durability.

• (W) The lateral feet are varnished wooden veneer boxes.

**CELO-WT | W-BSW** • (BSW) Both backrest and seat paddings are supported with varnished beech plywood backboard.