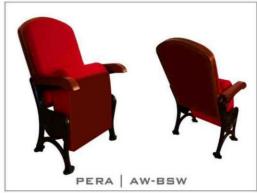

 (AW) The lateral feet are aluminum casting finished with solid wooden armrest unit.

(BSW) Both backrest and seat padding are supported by a varnished beech plywood backboard.

PERA | MW-BW

- (MW) The armrests are steel profile, finished with solid wooden frame armrest units.
- (BW) The backrest padding is supported by a varnished beech plywood backboard.