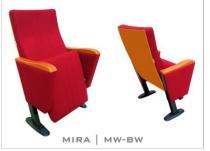

# MIRA MSERIES

MIRA is designed to be comfortable and maintenance free throughout its lifetime, this seat provides levels of comfort far beyond its size.

#### **OPTION FEATURES**

MIRA | MW-BSF

- (MW) The armrests are steel profile, finished with solid wooden armrest units.
- (BSF) Both backrest and seat padding are fully upholstered with padded cover.

MIRA | MW-BW

- (MW) The armrests are steel profile, finished with solid wooden armrest units.
- (BW) The backrest padding is supported with a varnished beech plywood backboard.

MIRA | MW-BSW

- (MW) The armrests are steel profile, finished with solid wooden armrest units.
- (BSW) Both backrest and seat paddings are supported with varnished beech plywood backboard.