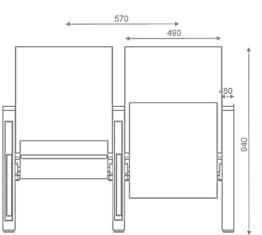

# CELOSERIES

**OPTION FEATURES** 

CELO is stand out for comfort and own personality with its stylish, elegant and functional design.

CELO | W-BSW

(BSW) Both backrest and seat paddings are supported with varnished beech plywood backboard.

CELO | W-BW

• (W) The lateral feet are varnished wooden veneer

• (BW) The backrest padding is supported with varnished beech plywood backboard.

CELO | FW-BSW

• (FW) The lateral feet are fully upholstered, finished with a solid wooden armrest unit.