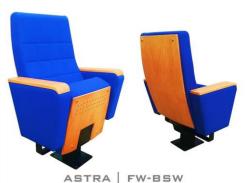

#### **OPTION FEATURES**

- (F) The lateral armrests are fully upholstered with padded cover.
- (BSF) Both backrest and seat padding are fully upholstered with padded cover.

ASTRA | F-BSF

ASTRA | FW-BSW • (BSW) Both backrest and seat padding are supported by a varnished beech plywood backboard.