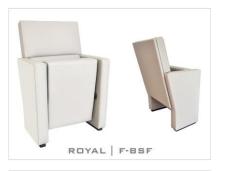

#### ROYAL | F-BSF

- (F) The lateral feet are fully upholstered with padded covers.
- (BSF) Both backrest and seat padding are fully upholstered with padded covers.