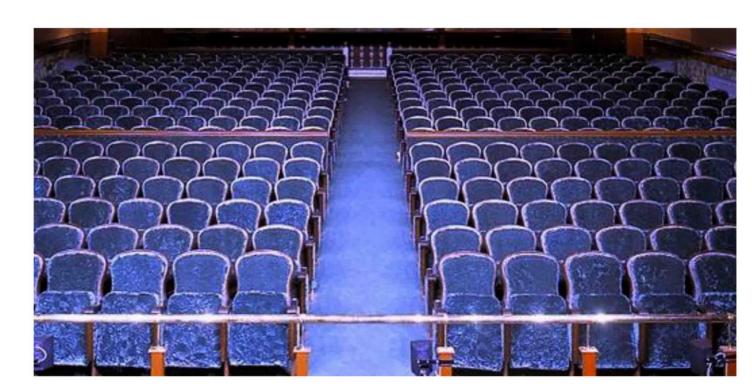

GRAND PERA EMEK Theater Hall, Istanbul, Turkey
Model of Seat: PERA; Number of Seat: 640 units; Year of development: 2015

PERA theater seat not only has an eye-catching classic elegance looking but also has an ergonomic design that perfectly fits the position of the spectators.