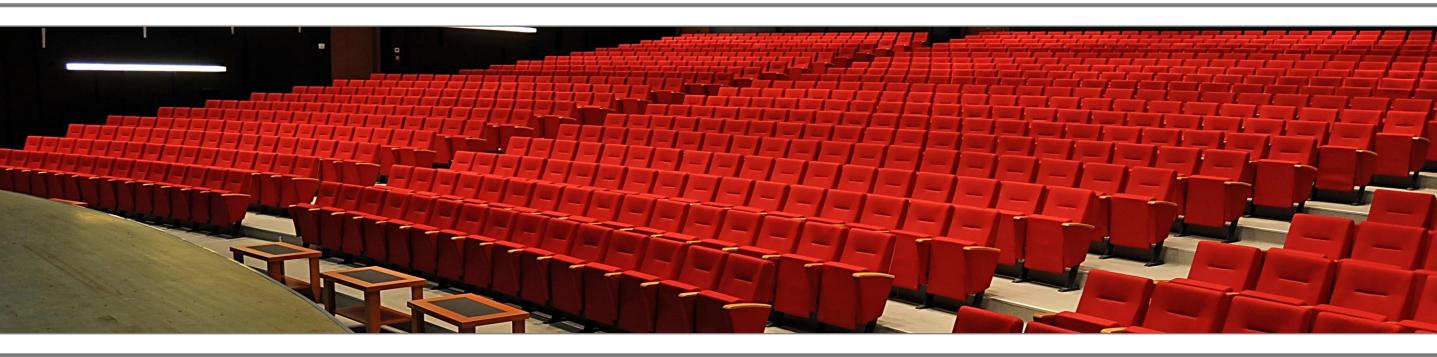

# Auditorium & Theater

**Seating Collection** 

# PERASERIES

PERA theater seat not only have an eyecatching classic elegance looking, but also have an ergonomic design that perfectly fits the position of the spectators.

GRAND PERA EMEK Theater Hall, Istanbul, Turkey
Model of Seat: PERA; Number of Seat: 640 units; Year of development: 2015

PERA theater seat not only has an eye-catching classic elegance looking but also has an ergonomic design that perfectly fits the position of the spectators.