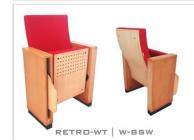

#### **RETRO | W-BSW**

- (W) The lateral feet are varnished wooden veneer
- (BSW) Both backrest and seat paddings are supported with varnished beech plywood backboard.

RETRO is the theater and auditorium seat of choice where comfort and durability are the primary concerns. Highly customizable, it is suitable for straight and radial layouts.