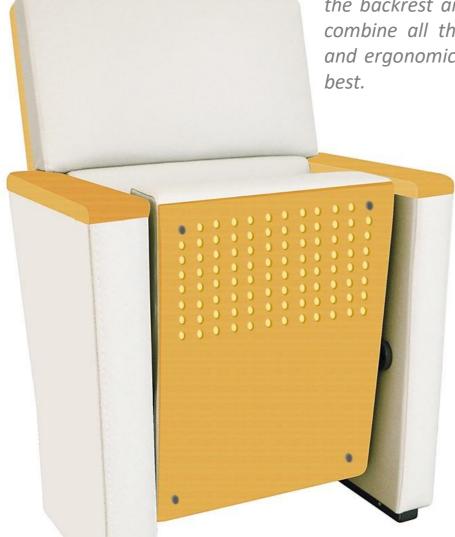

## ROYALSERIES

ROYAL is the most important version in the collection, where the classic elegance of the backrest and the soft line of the seat combine all the features of functionality and ergonomics, expressing them at their best.

ROYAL is the most important version in the collection, where the classic elegance of the backrest and the soft line of the seat combine all the features of functionality and ergonomics, expressing them at their best.