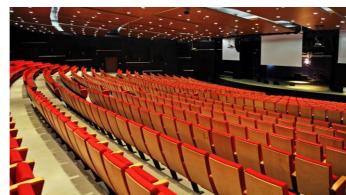

GRAND PERA EMEK Theater Hall, Istanbul, Turkey
Model of Seat: PERA; Number of Seat: 640 units; Year of development: 2015

PERA theater seat not only has an eye-catching classic elegance looking but also has an ergonomic design that perfectly fits the position of the spectators.