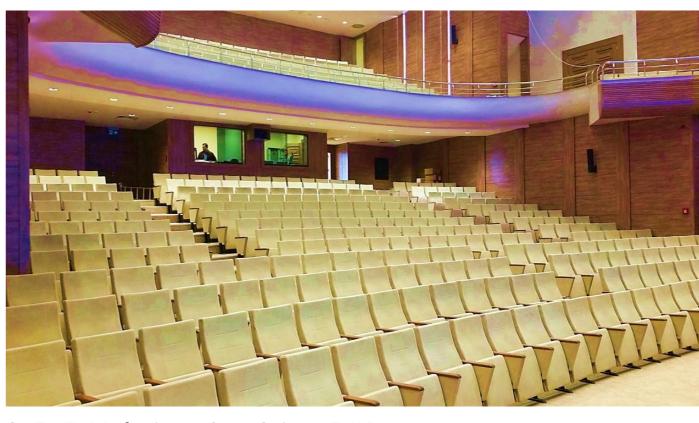

GRAND PERA EMEK Theater Hall, Istanbul, Turkey
Model of Seat: PERA; Number of Seat: 640 units; Year of development: 2015

PERA theater seat not only has an eye-catching classic elegance looking but also has an ergonomic design that perfectly fits the position of the spectators.

Designed to be comfortable and maintenance-free throughout its lifetime, this seat provides levels of comfort far beyond its size.