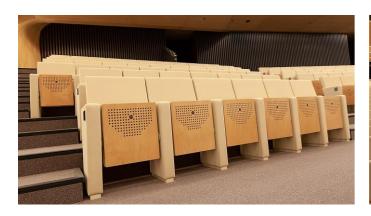

GRAND PERA EMEK Theater Hall, Istanbul, Turkey
Model of Seat: PERA; Number of Seat: 640 units; Year of development: 2015

PERA theater seat not only has an eye-catching classic elegance looking but also has an ergonomic design that perfectly fits the position of the spectators.

Designed to be comfortable and maintenance-free throughout its lifetime, this seat provides levels of comfort far beyond its size.