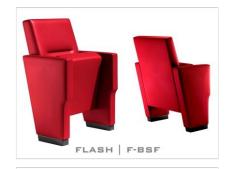

## FLASHSERIES

FLASH series auditorium seats represent a bold and modern figure. Its dimensions guarantee comfort and livability. The series offers a luxurious look, maximum comfort and function.

FLASH FW-BSW

FLASH series auditorium seats represent a bold and modern figure. Its dimensions guarantee comfort and livability. The series offers a luxurious look, maximum comfort and function.

The series is in line with the needs of the investor and the audience; It is enriched with lateral legs, fabric or leather upholstery, backrest and seat unit wooden cover.