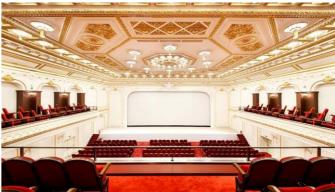

GRAND PERA EMEK Theater Hall, Istanbul, Turkey
Model of Seat: PERA; Number of Seat: 640 units; Year of development: 2015

PERA theater seat not only has an eye-catching classic elegance looking but also has an ergonomic design that perfectly fits the position of the spectators.