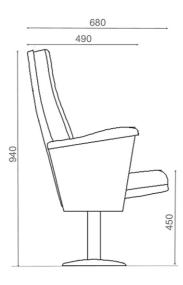

teral armrests are steel profile, finished with injection PP plastic armrest units.
- (BSP) Both seat and backrest padding are incorporated with an external PP plastic covers.



#### FLEX | MW-BSP

FLEX | MP-BSP

FLEX-CL | MP-BSP

- (MW) The lateral feet are steel profile, finished with solid wooden armrest units.
- (BSP) Both seat and backrest padding are incorporated with an external PP plastic covers.



#### FLEX | MW-BSF

- (MW) The lateral feet are steel profile, finished with solid wooden armrest units.
- (BSF) Both backrest and seat padding are fully upholstered with padded cover.



#### FLEX | MW-BSW

- (MW) The armrests are steel profile, finished with solid wooden armrest units.
- (BSW) Both backrest and seat paddings are supported with varnished beech plywood backboard.







#### FLEX-WT | MP-BSP

- (WT) Equipped with an internal varnished beech plywood writing tablet.
- (MP) The lateral feet are steel profile, finished with injection PP plastic armrest units.
- (BSP) Both seat and backrest padding are incorporated with an external PP plastic covers.







The Flex is highly customizable, it is suitable for straight and radial layouts. Its compact structure allows for ease of access and egress. Its compact structure allows for ease of access and egress and the extensive backrest options ensure maximum comfort and function. Designed to be comfortable and maintenance-free throughout its lifetime, this seat provides levels of comfort far beyond its size.