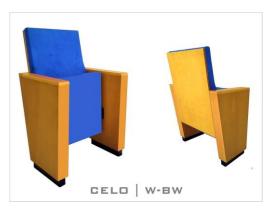

# CELOSERIES

**OPTION FEATURES** 

CELO is stand out for comfort and own personality with its stylish, elegant and functional design.

CELO | W-BSW

(BSW) Both backrest and seat paddings are supported with varnished beech plywood backboard.

CELO | FW-BW

CELO | FW-BW

CELO is stand out for comfort and its own personality with its stylish, elegant and functional design.

The series is in line with the needs of the investor and the audience; It is enriched with lateral legs, fabric or leather upholstery, backrest and seat unit wooden cover.