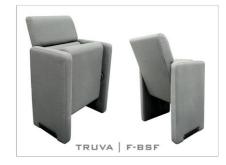

## TRUVASERIES

TRUVA series auditorium seats are the most top seller, representing a bold and modern figure. Its dimensions guarantee comfort and livability. The series offers a luxurious look, maximum comfort, and function.

#### TRUVA | F-BSF

- (F) The lateral feet are fully upholstered with padded covers.
- (BSF) Both backrest and seat padding are fully upholstered with padded cover.