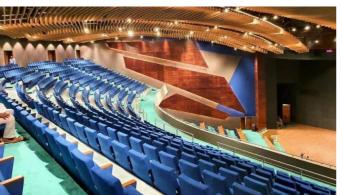

GRAND PERA EMEK Theater Hall, Istanbul, Turkey
Model of Seat: PERA; Number of Seat: 640 units; Year of development: 2015

PERA theater seat not only has an eye-catching classic elegance looking but also has an ergonomic design that perfectly fits the position of the spectators.