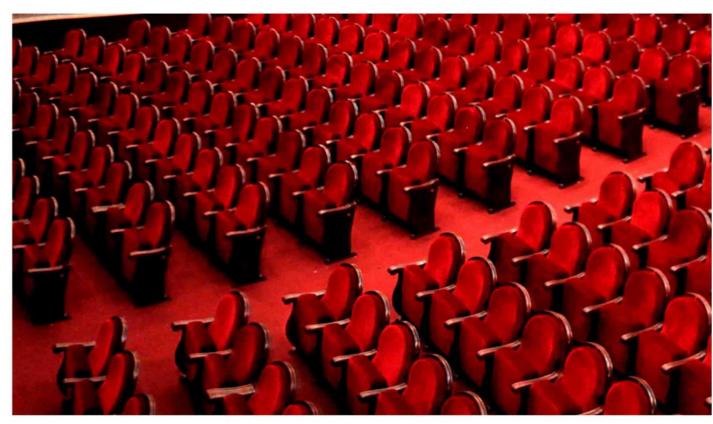

GRAND PERA EMEK Theater Hall, Istanbul, Turkey
Model of Seat: PERA; Number of Seat: 640 units; Year of development: 2015

PERA theater seat not only has an eye-catching classic elegance looking but also has an ergonomic design that perfectly fits the position of the spectators.