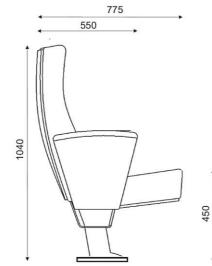

# ASTRASERIES

ASTRA has a compact structure allows for ease of access and egress and the extensive backrest options ensure the maximum comfort and function.

#### **OPTION FEATURES**

- (F) The lateral armrests are fully upholstered with padded cover.
- (BSF) Both backrest and seat padding are fully upholstered with padded cover.

ASTRA | F-BSF

ASTRA | FW-BSW • (BSW) Both backrest and seat padding are supported by a varnished beech plywood backboard.

- (FW) The lateral armrests are fully upholstered, finished with solid wooden armrest unit.
- (BSF) Both backrest and seat padding are fully upholstered with padded cover.

### ASTRA Round | F-BSF

• (F) The lateral armrests are fully upholstered with padded cover.

• (WT) Equipped with an internal varnished beech plywood wooden

• (BSF) Both backrest and seat padding are fully upholstered with padded cover.

### ASTRA-WT | FW-BSF

- writing tablet. • (FW) The lateral armrest are fully upholstered, finished with solid wooden armrest unit.
- (BSF) Both backrest and seat padding are fully upholstered with padded cover.