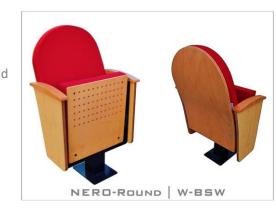

NERO Round | W-BSW

- (W) The lateral armrests are varnished beech plywood board, finished with solid wooden armrest unit.
- (BSW) Both backrest and seat padding are supported by a varnished beech plywood backboard.

- (W) The lateral armrests are varnished beech plywood board, finished with solid wooden armrest unit.
- (BW) The backrest padding is supported by a varnished beech plywood backboard.

NERO Round | W-BW