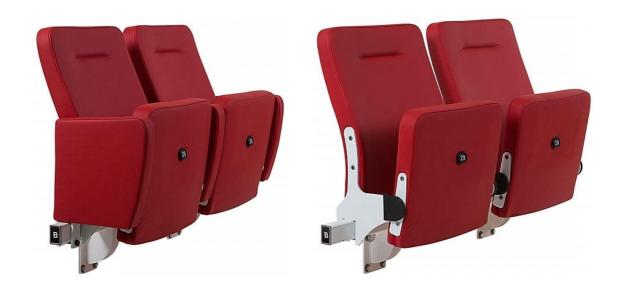

## NEROSERIES

NERO is manufactured in accordance with the needs of conference and theater halls and in ergonomic designs targeting comfort that fits the audience perfectly.

#### **OPTION FEATURES**

 (W) The lateral armrests are varnished beech plywood board, finished with solid wooden armrest unit.

> (BSW) Both backrest and seat padding are supported by a varnished beech plywood backboard.