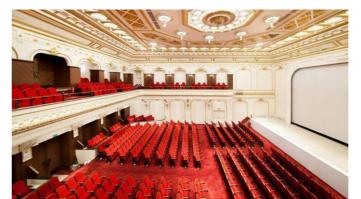

GRAND PERA EMEK Theater Hall, Istanbul, Turkey
Model of Seat: PERA; Number of Seat: 640 units; Year of development: 2015

PERA theater seat not only has an eye-catching classic elegance looking but also has an ergonomic design that perfectly fits the position of the spectators.