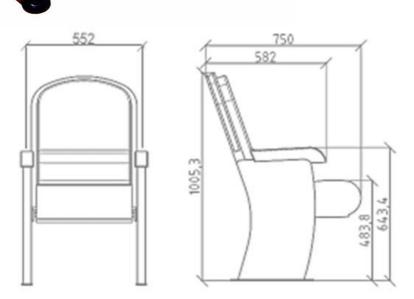

# PERASERIES

PERA theater seat not only have an eyecatching classic elegance looking, but also have an ergonomic design that perfectly fits the position of the spectators.

# PERA MW-BW

PERA | MW-BW theater seat not only have an eye-catching classic elegance looking, but also have an ergonomic design that perfectly fits the position of the spectators.

PERA | MW-BW

- (MW) The armrests are steel profile, finished with solid wooden frame armrest units.
- (BW) The backrest padding is supported by a varnished beech plywood backboard.