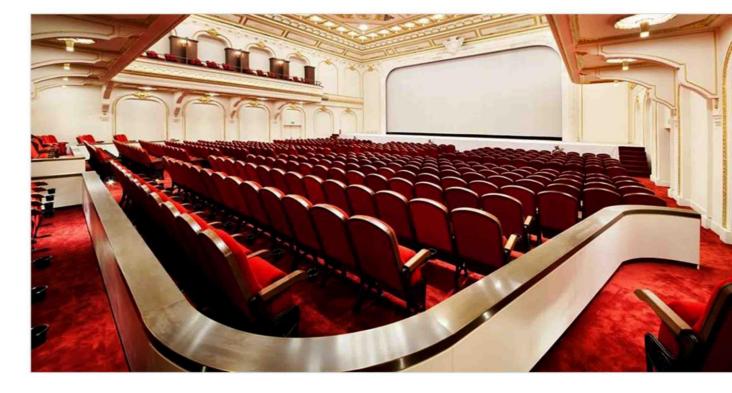

GRAND PERA EMEK Theater Hall, Istanbul, Turkey
Model of Seat: PERA; Number of Seat: 640 units; Year of development: 2015

PERA theater seat not only has an eye-catching classic elegance looking but also has an ergonomic design that perfectly fits the position of the spectators.