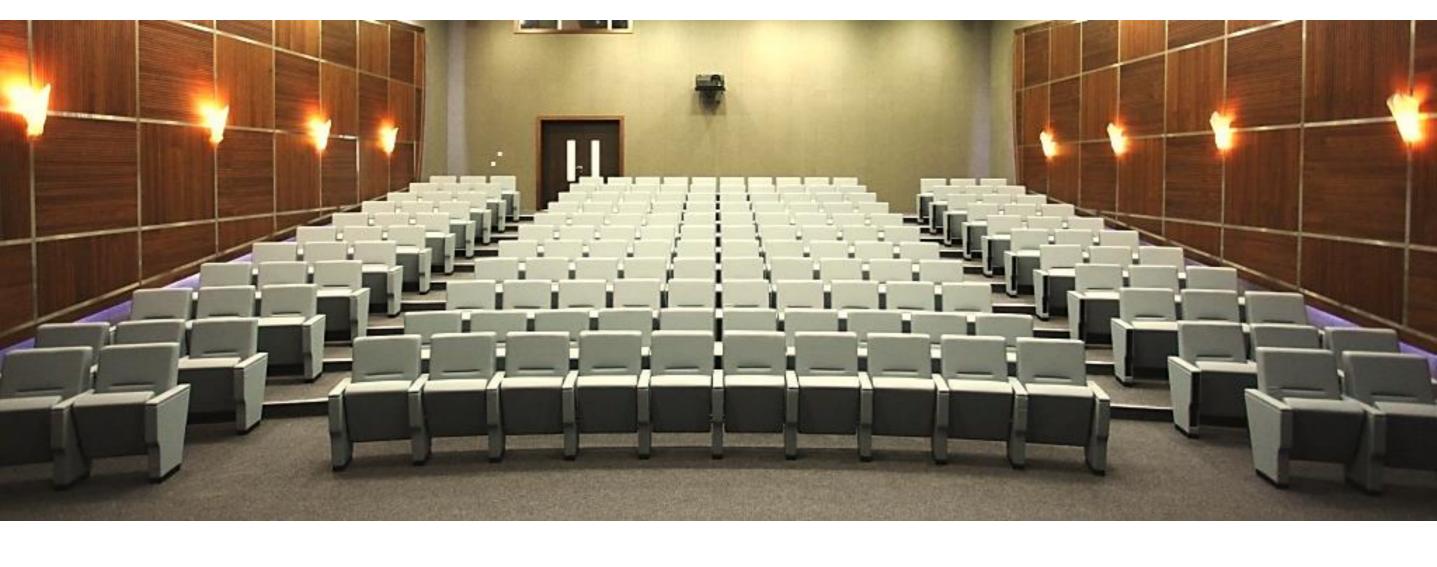

# Auditorium & Theater

**Seating Collection** 

# PERASERIES

PERA theater seat not only have an eyecatching classic elegance looking, but also have an ergonomic design that perfectly fits the position of the spectators.