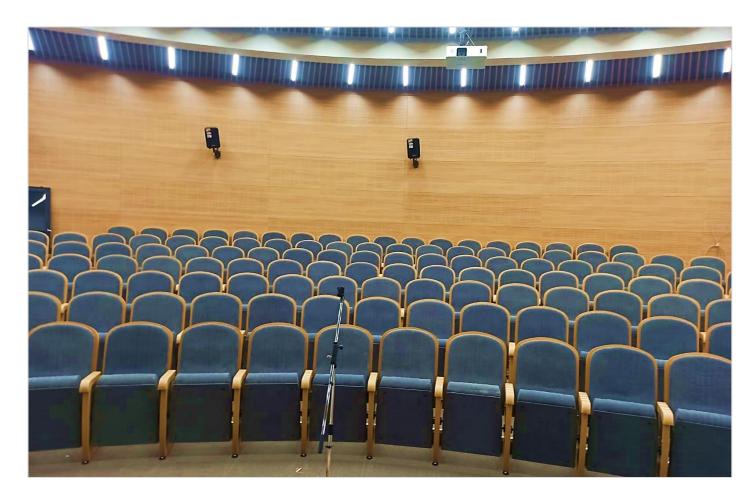

GRAND PERA EMEK Theater Hall, Istanbul, Turkey
Model of Seat: PERA; Number of Seat: 640 units; Year of development: 2015

PERA theater seat not only has an eye-catching classic elegance looking but also has an ergonomic design that perfectly fits the position of the spectators.