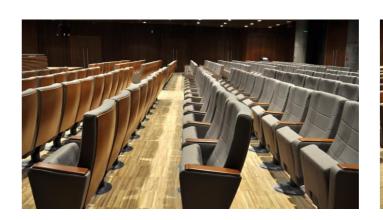

Mahatma Gandhi International Convention Center, Niamey-Niger Model of Seat: METRO; Number of Seats: 2.619; Year of development: 2019

METRO is designed to be comfortable and maintenancefree throughout its lifetime, this seat provides levels of comfort far beyond its size.