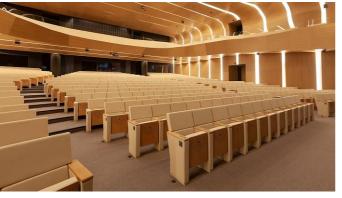

GRAND PERA EMEK Theater Hall, Istanbul, Turkey
Model of Seat: PERA; Number of Seat: 640 units; Year of development: 2015

PERA theater seat not only has an eye-catching classic elegance looking but also has an ergonomic design that perfectly fits the position of the spectators.

Designed to be comfortable and maintenance-free throughout its lifetime, this seat provides levels of comfort far beyond its size.