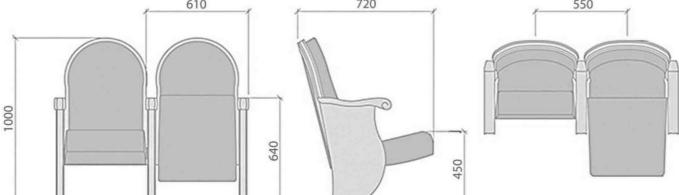

# MOZART SERIES

MOZART with classical lines for theatres, auditoriums, operas houses and any other area where conserving a traditional atmosphere is important. This is possible thanks to its aesthetics and finishes in top quality wood.

- (W) The lateral feet are varnished solid wood.
- (BSF) Both backrest and seat padding are fully upholstered with padded cover.

MOZART with classical lines for theatres, auditoriums, operas houses and any other area where conserving a traditional atmosphere is important. This is possible thanks to its aesthetics and finishes in top quality wood.

The series are in line with the needs of the investor and the audience; It is enriched with wooden lateral legs, fabric or leather upholstery, backrest and seat unit wooden cover.

The combination of design and comfort makes the series the ideal choice to equip Auditorium and Theater Halls, Conference and Convention Centers, Performing Arts Centers, Corporate and Public Building Halls, Education and School Halls.