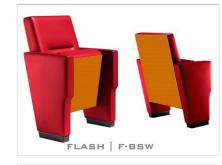

## FLASHSERIES

FLASH series auditorium seats represent a bold and modern figure. Its dimensions guarantee comfort and livability. The series offers a luxurious look, maximum comfort and function.

#### FLASH | F-BSW

- (F) The lateral feet are fully upholstered with padded covers
- (BSW) Both backrest and seat padding are supported by a varnished beech plywood backboard.