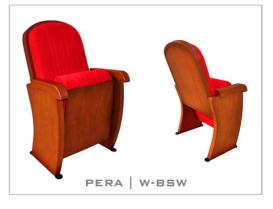

#### PERA | W-BSW

- (W) The lateral feet are varnished wooden veneer boxes.
- (BSW) Both backrest and seat padding are supported by a varnished beech plywood backboard.