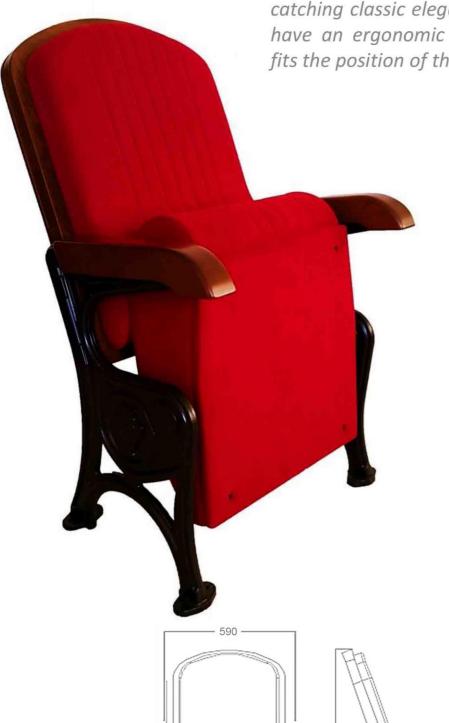

# PERASERIES

PERA theater seat not only have an eyecatching classic elegance looking, but also have an ergonomic design that perfectly fits the position of the spectators.

### **OPTION FEATURES**

PERA | AW-BSF

 (AW) The lateral feet are aluminum casting finished with solid wooden armrest unit.

 (BSF) Both backrest and seat padding are fully upholstered with padded cover.

PERA | AW-BSW

 (AW) The lateral feet are aluminum casting finished with solid wooden armrest unit.

(BSW) Both backrest and seat padding are supported by a varnished beech plywood backboard.

PERA | MW-BW

- (MW) The armrests are steel profile, finished with solid wooden frame armrest units.
- (BW) The backrest padding is supported by a varnished beech plywood backboard.