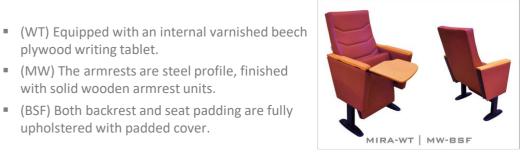

- plywood writing tablet. • (MW) The armrests are steel profile, finished
- with solid wooden armrest units. • (BSF) Both backrest and seat padding are fully upholstered with padded cover.

MIRA-WT | MW-BSF