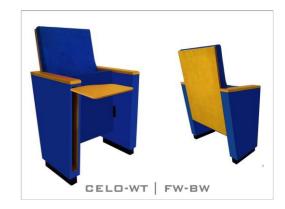

# **CELO-WT**SERIES

**CELO-WT | FW-BSW** • (BSW) Both backrest and seat padding are supported by a varnished beech plywood backboard.

## CELO-WT | FW-BW

• (FW) The lateral feet fully upholstered, finished with solid wooden armrest unit.

• (BW) The backrest padding is supported by a varnished beech plywood backboard.