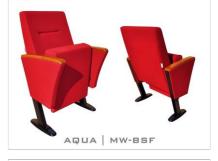

# AQUA MSERIES

AQUA is designed to be comfortable and maintenance free throughout its lifetime, this seat provides levels of comfort far beyond its size.

#### **OPTION FEATURES**

AQUA | MW-BSF

- (MW) The armrests are steel profile, finished with solid wooden armrest units.
- (BSF) Both backrest and seat padding are fully upholstered with padded cover.

AQUA | MW-BW