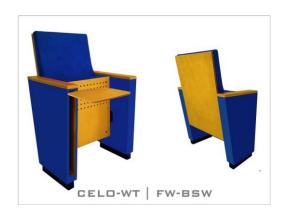

# CELOSERIES

**OPTION FEATURES** 

CELO is stand out for comfort and own personality with its stylish, elegant and functional design.

CELO | W-BSW

(BSW) Both backrest and seat paddings are supported with varnished beech plywood backboard.

CELO | W-BW

• (W) The lateral feet are varnished wooden veneer

• (BW) The backrest padding is supported with varnished beech plywood backboard.

CELO | FW-BSW

• (FW) The lateral feet are fully upholstered, finished with a solid wooden armrest unit.