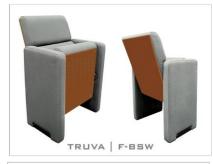

## TRUVASERIES

TRUVA series auditorium seats are the most top seller, representing a bold and modern figure. Its dimensions guarantee comfort and livability. The series offers a luxurious look, maximum comfort, and function.

#### TRUVA | F-BSF

- (F) The lateral feet are fully upholstered with padded covers.
- (BSF) Both backrest and seat padding are fully upholstered with padded cover.