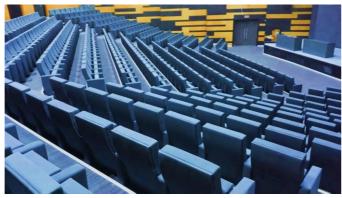

# PERASERIES

PERA theater seat not only have an eyecatching classic elegance looking, but also have an ergonomic design that perfectly fits the position of the spectators.

GRAND PERA EMEK Theater Hall, Istanbul, Turkey
Model of Seat: PERA; Number of Seat: 640 units; Year of development: 2015

PERA theater seat not only has an eye-catching classic elegance looking but also has an ergonomic design that perfectly fits the position of the spectators.