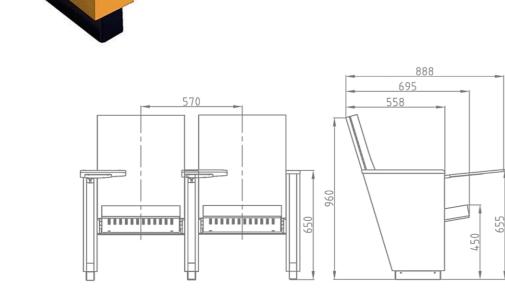

# CELOSERIES

**OPTION FEATURES** 

CELO is stand out for comfort and own personality with its stylish, elegant and functional design.

CELO | W-BSW

(BSW) Both backrest and seat paddings are supported with varnished beech plywood backboard.

CELO | W-BW

• (W) The lateral feet are varnished wooden veneer

• (BW) The backrest padding is supported with varnished beech plywood backboard.

CELO | FW-BSW

• (FW) The lateral feet are fully upholstered, finished with a solid wooden armrest unit.