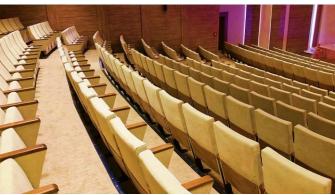

GRAND PERA EMEK Theater Hall, Istanbul, Turkey
Model of Seat: PERA; Number of Seat: 640 units; Year of development: 2015

PERA theater seat not only has an eye-catching classic elegance looking but also has an ergonomic design that perfectly fits the position of the spectators.

Designed to be comfortable and maintenance-free throughout its lifetime, this seat provides levels of comfort far beyond its size.