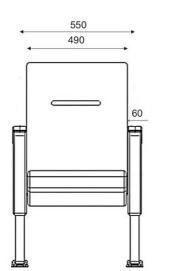

Niamey-Niger Model of Seat: METRO; Number of Seats: 2.619; Year of development: 2019





METRO is designed to be comfortable and maintenancefree throughout its lifetime, this seat provides levels of comfort far beyond its size.

The series is in line with the needs of the investor and the audience; It is enriched with lateral legs, fabric or leather upholstery, backrest, and seat unit wooden cover.

The combination of design and comfort makes the series the ideal choice to equip Auditorium and Theater Halls, Conference and Convention Centers, Performing Arts Centers, Corporate and Public Building Halls, Education and School Halls.

# AQUA MSERIES

AQUA is designed to be comfortable and maintenance free throughout its lifetime, this seat provides levels of comfort far beyond its size.









#### **OPTION FEATURES**

AQUA | MW-BSF

- (MW) The armrests are steel profile, finished with solid wooden armrest units.
- (BSF) Both backrest and seat padding are fully upholstered with padded cover.



AQUA | MW-BW

- (MW) The armrests are steel profile, finished with solid wooden armrest units.
- (BW) The backrest padding is supported with a varnished beech plywood backboard.



AQUA | MW-BSW

- (MW) The armrests are steel profile, finished with solid wooden armrest units.
- (BSW) Both backrest and seat paddings are supported with varnished beech plywood backboard.



AQUA-WT | MW-BSF

- (WT) Equipped with an internal varnished beech plywood writing tablet.
- (MW) The armrests are steel profile, finished with solid wooden armrest units.
- (BSF) Both backrest and seat padding are