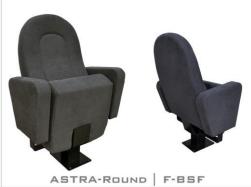

# ASTRASERIES

ASTRA has a compact structure allows for ease of access and egress and the extensive backrest options ensure the maximum comfort and function.

#### **OPTION FEATURES**

- (F) The lateral armrests are fully upholstered with padded cover.
- (BSF) Both backrest and seat padding are fully upholstered with padded cover.

ASTRA | F-BSF

ASTRA | FW-BSW • (BSW) Both backrest and seat padding are supported by a varnished beech plywood backboard.

- (FW) The lateral armrests are fully upholstered, finished with solid wooden armrest unit.
- (BSF) Both backrest and seat padding are fully upholstered with padded cover.

### ASTRA Round | F-BSF

• (F) The lateral armrests are fully upholstered with padded cover.

• (WT) Equipped with an internal varnished beech plywood wooden

• (BSF) Both backrest and seat padding are fully upholstered with padded cover.

### ASTRA-WT | FW-BSF

- writing tablet. • (FW) The lateral armrest are fully upholstered, finished with solid wooden armrest unit.
- (BSF) Both backrest and seat padding are fully upholstered with padded cover.