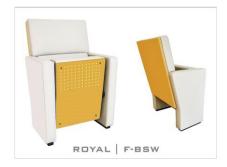

#### ROYAL | F-BSW

- (F) The lateral feet are fully upholstered with padded covers
- (BSW) Both backrest and seat padding are supported by a varnished beech plywood backboard.