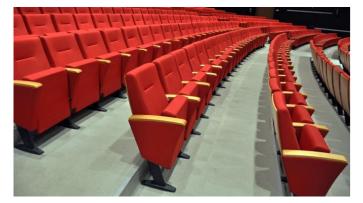

# PERASERIES

PERA theater seat not only have an eyecatching classic elegance looking, but also have an ergonomic design that perfectly fits the position of the spectators.

Designed to be comfortable and maintenance-free throughout its lifetime, this seat provides levels of comfort far beyond its size.