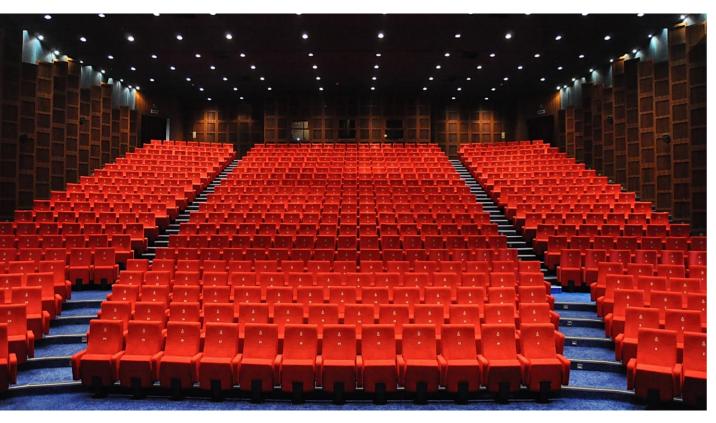

GRAND PERA EMEK Theater Hall, Istanbul, Turkey
Model of Seat: PERA; Number of Seat: 640 units; Year of development: 2015

PERA theater seat not only has an eye-catching classic elegance looking but also has an ergonomic design that perfectly fits the position of the spectators.