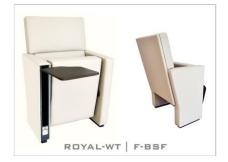

## ROYAL-WT SERIES

#### **OPTION FEATURES**

ROYAL-WT series are equipped with an anti-panic writing tablet with a mechanism that provided strong durability.

- ROYAL-WT | F-BSF
- (F) The lateral are feet are fully upholstered with padded covers.
- (BSF) Both backrest and seat padding are fully upholstered with padded cover.