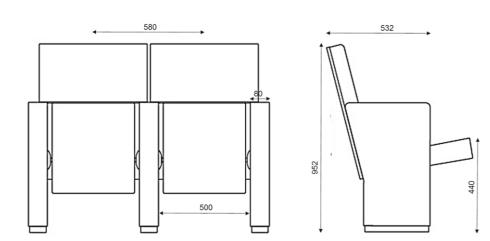

## ROYALSERIES

ROYAL is the most important version in the collection, where the classic elegance of the backrest and the soft line of the seat combine all the features of functionality and ergonomics, expressing them at their best.

ROYAL is the most important version in the collection, where the classic elegance of the backrest and the soft line of the seat combine all the features of functionality and ergonomics, expressing them at their best.

The series is in line with the needs of the investor and the audience; It is enriched with lateral legs, fabric or leather upholstery, backrest and seat unit wooden cover.

The combination of design and comfort makes the series the ideal choice to equip Auditorium and Theater Halls, Conference and Convention Centers, Performing Arts Centers, Corporate and Public Building Halls, Education and School Halls.