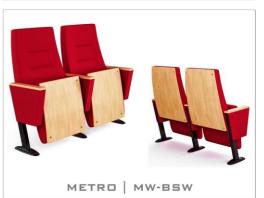

- (MW) The armrests are steel profile, finished with solid wooden armrest units
- (BW) The backrest padding is supported with a varnished beech plywood backboard.

METRO | MW-BSW

- (MW) The armrests are steel profile, finished with solid wooden armrest units.
- (BSW) Both backrest and seat paddings are supported with varnished beech plywood backboard.