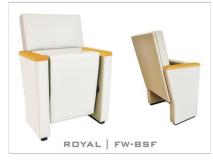

#### ROYAL | FW-BSF

- (FW) The lateral feet are fully upholstered, finished with a solid wooden armrest unit.
- (BSF) Both backrest and seat padding are fully upholstered with padded covers.

#### ROYAL | FW-BW

- (FW) The lateral feet are fully upholstered, finished with a solid wooden armrest unit.
- (BW) The backrest padding is supported by a varnished beech plywood backboard.

#### ROYAL | FW-BSW

- (FW) The lateral feet are fully upholstered, finished with a solid wooden armrest unit.
- (BSW) Both backrest and seat padding are supported by a varnished beech plywood backboard.