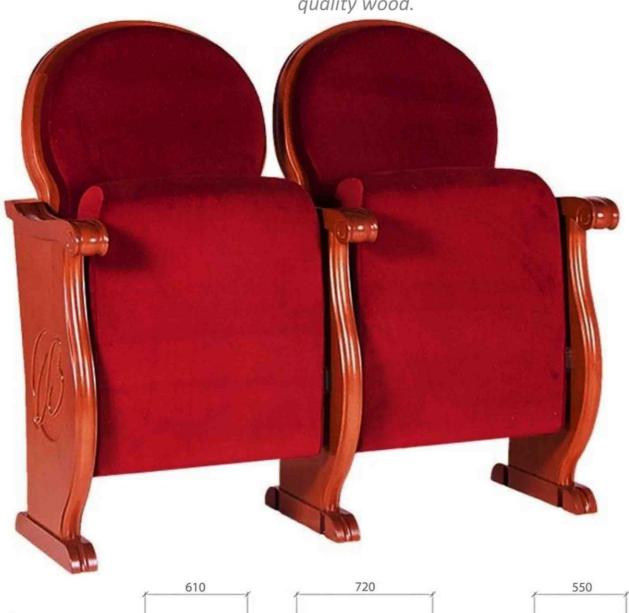

# MOZART SERIES

MOZART with classical lines for theatres, auditoriums, operas houses and any other area where conserving a traditional atmosphere is important. This is possible thanks to its aesthetics and finishes in top quality wood.

- (W) The lateral feet are varnished solid wood.
- (BSF) Both backrest and seat padding are fully upholstered with padded cover.

MOZART with classical lines for theatres, auditoriums, operas houses and any other area where conserving a traditional atmosphere is important. This is possible thanks to its aesthetics and finishes in top quality wood.

The series are in line with the needs of the investor and the audience; It is enriched with wooden lateral legs, fabric or leather upholstery, backrest and seat unit wooden cover.

The combination of design and comfort makes the series the ideal choice to equip Auditorium and Theater Halls, Conference and Convention Centers, Performing Arts Centers, Corporate and Public Building Halls, Education and School Halls.