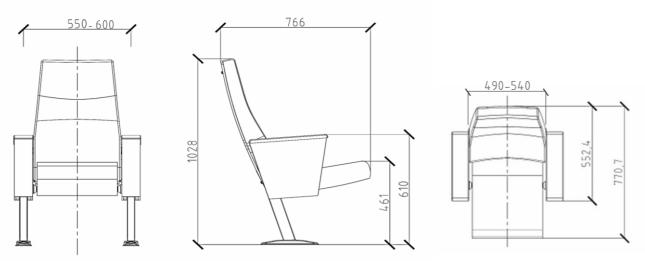

### **OPTION FEATURES**

PERA | AW-BSF

 (AW) The lateral feet are aluminum casting finished with solid wooden armrest unit.

 (BSF) Both backrest and seat padding are fully upholstered with padded cover.

PERA | AW-BSW

 (AW) The lateral feet are aluminum casting finished with solid wooden armrest unit.

(BSW) Both backrest and seat padding are supported by a varnished beech plywood backboard.

PERA | MW-BW

- (MW) The armrests are steel profile, finished with solid wooden frame armrest units.
- (BW) The backrest padding is supported by a varnished beech plywood backboard.