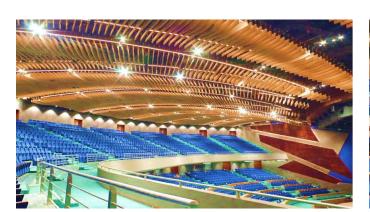

GRAND PERA EMEK Theater Hall, Istanbul, Turkey
Model of Seat: PERA; Number of Seat: 640 units; Year of development: 2015

PERA theater seat not only has an eye-catching classic elegance looking but also has an ergonomic design that perfectly fits the position of the spectators.