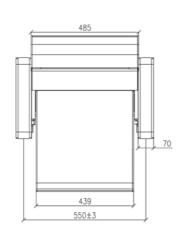

## TRUVASERIES

TRUVA series auditorium seats are the most top seller, representing a bold and modern figure. Its dimensions guarantee comfort and livability. The series offers a luxurious look, maximum comfort, and function.