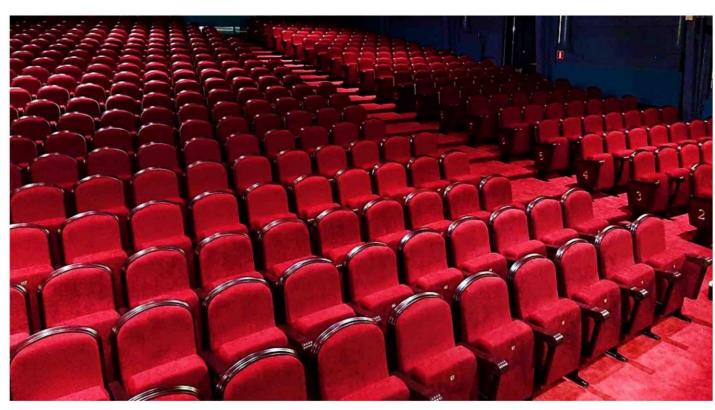

GRAND PERA EMEK Theater Hall, Istanbul, Turkey
Model of Seat: PERA; Number of Seat: 640 units; Year of development: 2015

PERA theater seat not only has an eye-catching classic elegance looking but also has an ergonomic design that perfectly fits the position of the spectators.