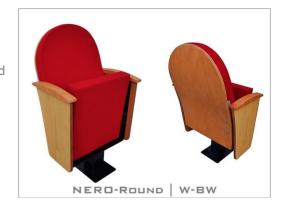

## NEROSERIES

NERO is manufactured in accordance with the needs of conference and theater halls and in ergonomic designs targeting comfort that fits the audience perfectly.

#### **OPTION FEATURES**

 (W) The lateral armrests are varnished beech plywood board, finished with solid wooden armrest unit.

> (BSW) Both backrest and seat padding are supported by a varnished beech plywood backboard.

NERO Round | W-BSW

- (W) The lateral armrests are varnished beech plywood board, finished with solid wooden armrest unit.
- (BSW) Both backrest and seat padding are supported by a varnished beech plywood backboard.