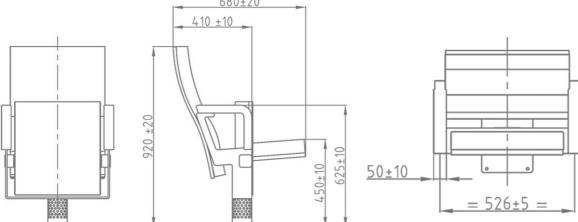

# METRO | MSERIES

METRO is designed to be comfortable and maintenance free throughout its lifetime, this seat provides levels of comfort far beyond its size.

#### **OPTION FEATURES**

METRO | MW-BSF

- (MW) The armrests are steel profile, finished with solid wooden armrest units.
- (BSF) Both backrest and seat padding are fully upholstered with padded cover.

METRO | MW-BW

- (MW) The armrests are steel profile, finished with solid wooden armrest units
- (BW) The backrest padding is supported with a varnished beech plywood backboard.

METRO | MW-BSW

- (MW) The armrests are steel profile, finished with solid wooden armrest units.
- (BSW) Both backrest and seat paddings are supported with varnished beech plywood backboard.