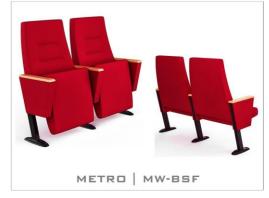

# METRO | MSERIES

METRO is designed to be comfortable and maintenance free throughout its lifetime, this seat provides levels of comfort far beyond its size.

#### **OPTION FEATURES**

METRO | MW-BSF

- (MW) The armrests are steel profile, finished with solid wooden armrest units.
- (BSF) Both backrest and seat padding are fully upholstered with padded cover.

METRO | MW-BW