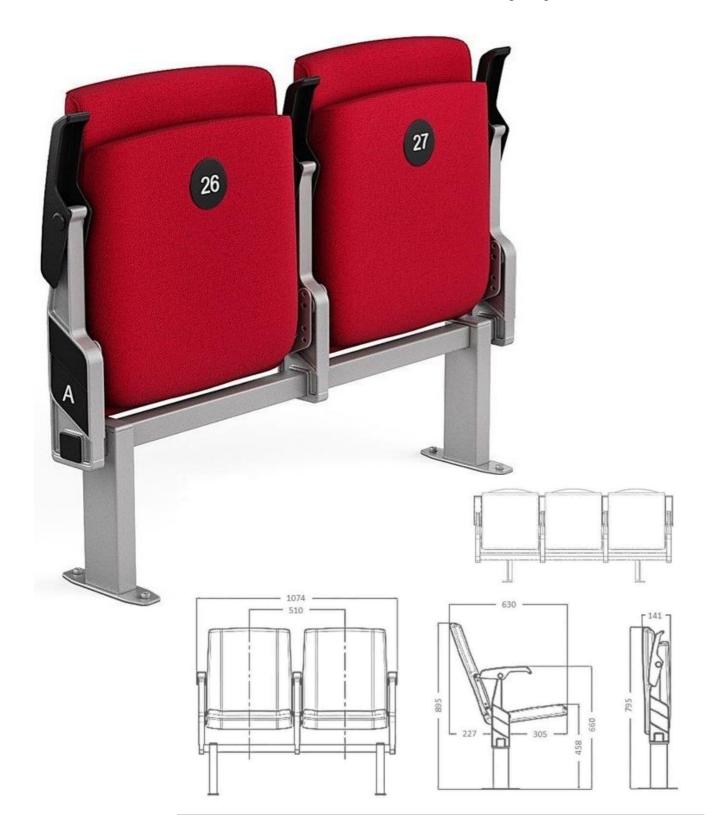

### **OPTION FEATURES**

PERA | AW-BSF

 (AW) The lateral feet are aluminum casting finished with solid wooden armrest unit.

 (BSF) Both backrest and seat padding are fully upholstered with padded cover.

PERA | AW-BSW

 (AW) The lateral feet are aluminum casting finished with solid wooden armrest unit.

(BSW) Both backrest and seat padding are supported by a varnished beech plywood backboard.

PERA | MW-BW

- (MW) The armrests are steel profile, finished with solid wooden frame armrest units.
- (BW) The backrest padding is supported by a varnished beech plywood backboard.