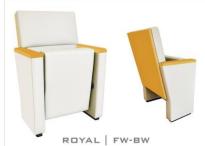

#### ROYAL | FW-BW

- (FW) The lateral feet are fully upholstered, finished with a solid wooden armrest unit.
- (BW) The backrest padding is supported by a varnished beech plywood backboard.