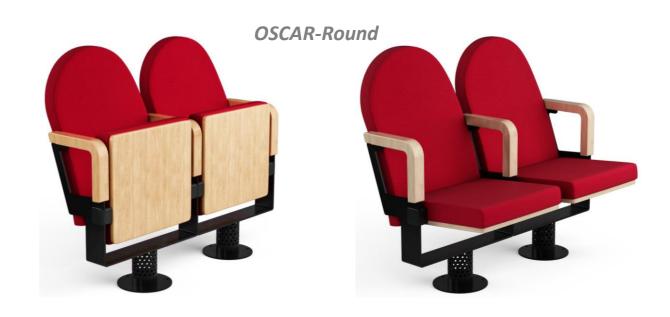

## OSCARSERIES

OSCAR is manufactured in accordance with the needs of conference and theater halls and in ergonomic designs targeting comfort that fits the audience perfectly.

OSCAR series auditorium seating is manufactured in accordance with the needs of conference and theater halls and also in ergonomic designs targeting comfort that fits the audience perfectly.

The series is in line with the needs of the investor and the audience; It is enriched with central legs, upholstered fabric or leather upholstery, backrest, and seat units wooden cover.

The combination of design and comfort makes the series the ideal choice to equip Auditorium and Theater Halls, Conference and Convention Centers, Performing Arts Centers, Corporate and Public Building Halls, Education and School Halls.