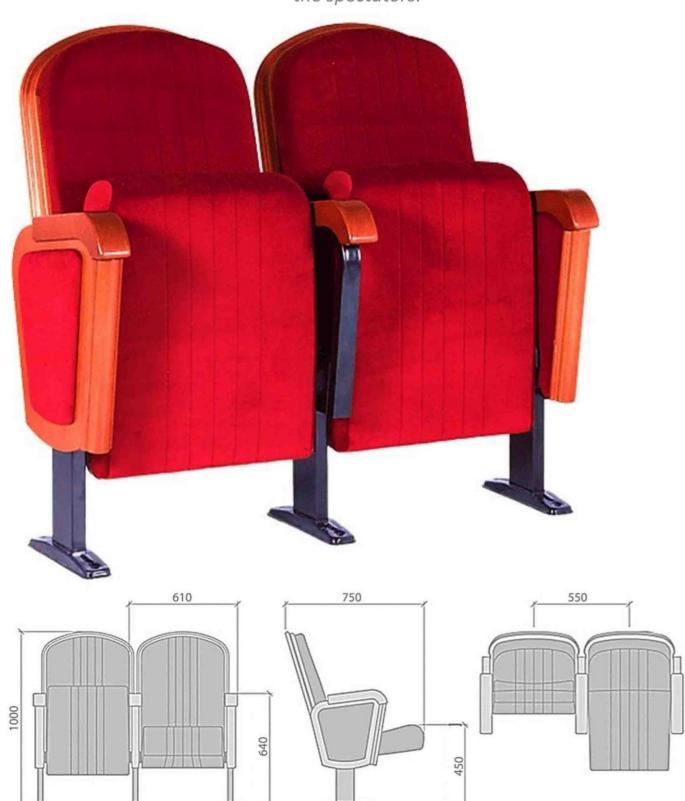

# PERASERIES

PERA theater seat not only have an eyecatching classic elegance looking, but also have an ergonomic design that perfectly fits the position of the spectators.

### **OPTION FEATURES**

PERA | AW-BSF

 (AW) The lateral feet are aluminum casting finished with solid wooden armrest unit.

 (BSF) Both backrest and seat padding are fully upholstered with padded cover.

PERA | AW-BSW

 (AW) The lateral feet are aluminum casting finished with solid wooden armrest unit.

(BSW) Both backrest and seat padding are supported by a varnished beech plywood backboard.

PERA | MW-BW

- (MW) The armrests are steel profile, finished with solid wooden frame armrest units.
- (BW) The backrest padding is supported by a varnished beech plywood backboard.