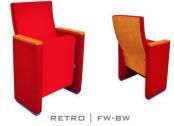

#### RETRO | FW-BW

- (FW) The lateral feet are fully upholstered, finished with a solid wooden armrest unit.
- (BW) The backrest padding is supported by a varnished beech plywood backboard.

- (FW) The lateral feet are fully upholstered, finished with a solid wooden armrest unit.
- (BSW) Both backrest and seat padding are supported by a varnished beech plywood backboard.