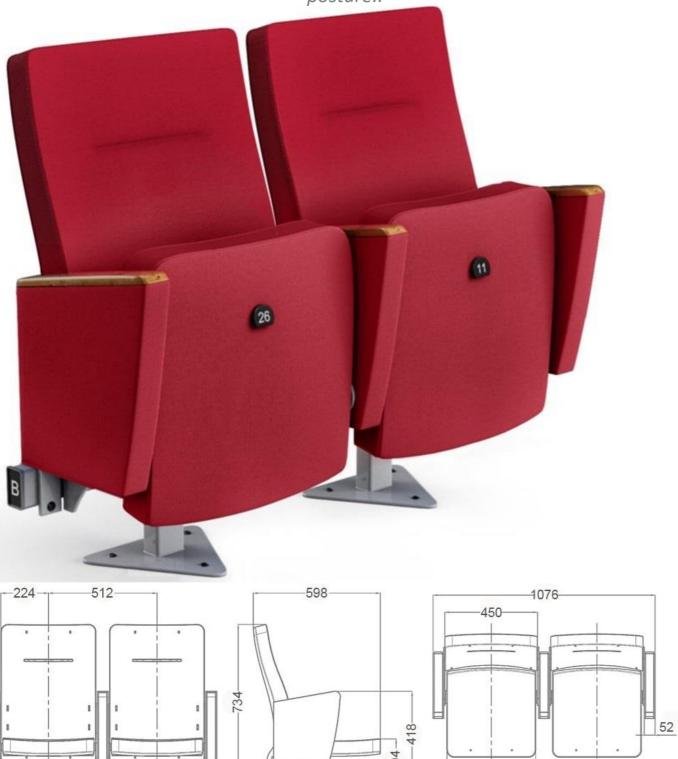

## NEROSERIES

NERO is manufactured in accordance with the needs of conference and theater halls and in ergonomic designs targeting comfort that fits the audience perfectly.

#### **OPTION FEATURES**

 (W) The lateral armrests are varnished beech plywood board, finished with solid wooden armrest unit.

> (BSW) Both backrest and seat padding are supported by a varnished beech plywood backboard.