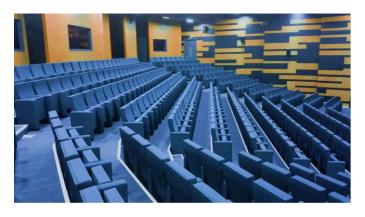

# PERASERIES

PERA theater seat not only have an eyecatching classic elegance looking, but also have an ergonomic design that perfectly fits the position of the spectators.

GRAND PERA EMEK Theater Hall, Istanbul, Turkey
Model of Seat: PERA; Number of Seat: 640 units; Year of development: 2015

PERA theater seat not only has an eye-catching classic elegance looking but also has an ergonomic design that perfectly fits the position of the spectators.