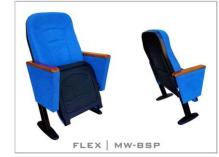

#### FLEX | MW-BSP

FLEX | MP-BSP

FLEX-CL | MP-BSP

- (MW) The lateral feet are steel profile, finished with solid wooden armrest units.
- (BSP) Both seat and backrest padding are incorporated with an external PP plastic covers.

#### FLEX | MW-BSW

- (MW) The armrests are steel profile, finished with solid wooden armrest units.
- (BSW) Both backrest and seat paddings are supported with varnished beech plywood backboard.