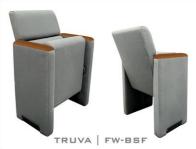

## TRUVASERIES

TRUVA series auditorium seats are the most top seller, representing a bold and modern figure. Its dimensions guarantee comfort and livability. The series offers a luxurious look, maximum comfort, and function.

#### TRUVA | F-BW

- (F) The lateral feet are fully upholstered with padded covers.
- (BW) The backrest padding is supported by a varnished beech plywood backboard.

#### TRUVA | F-BSW

- (F) The lateral feet are fully upholstered with padded covers.
- (BSW) Both backrest and seat padding are supported by a varnished beech plywood backboard.