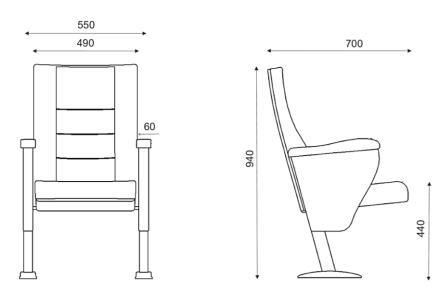

# MIRA MSERIES

MIRA is designed to be comfortable and maintenance free throughout its lifetime, this seat provides levels of comfort far beyond its size.

#### **OPTION FEATURES**

MIRA | MW-BSF

- (MW) The armrests are steel profile, finished with solid wooden armrest units.
- (BSF) Both backrest and seat padding are fully upholstered with padded cover.

MIRA | MW-BW

- (MW) The armrests are steel profile, finished with solid wooden armrest units.
- (BW) The backrest padding is supported with a varnished beech plywood backboard.

MIRA | MW-BSW

- (MW) The armrests are steel profile, finished with solid wooden armrest units.
- (BSW) Both backrest and seat paddings are supported with varnished beech plywood backboard.