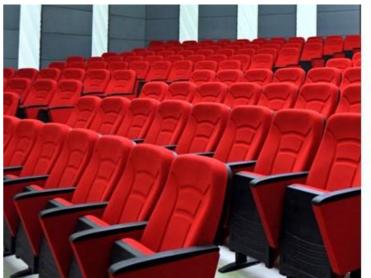

GRAND PERA EMEK Theater Hall, Istanbul, Turkey
Model of Seat: PERA; Number of Seat: 640 units; Year of development: 2015

PERA theater seat not only has an eye-catching classic elegance looking but also has an ergonomic design that perfectly fits the position of the spectators.

The series is in line with the needs of the investor and the audience; It is enriched with aluminum lateral legs, fabric or leather upholstery.

Its compact structure allows for ease of access and egress and the extensive backrest options ensure maximum comfort and function.

Designed to be comfortable and maintenance-free throughout its lifetime, this seat provides levels of comfort far beyond its size.