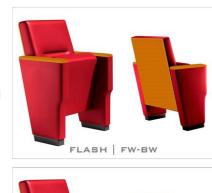

## FLASHSERIES

FLASH series auditorium seats represent a bold and modern figure. Its dimensions guarantee comfort and livability. The series offers a luxurious look, maximum comfort and function.

#### FLASH | FW-BSW

- (FW) The lateral feet are fully upholstered, finished with a solid wooden armrest unit.
- (BSW) Both backrest and seat padding are supported by a varnished beech plywood backboard.

FLASH FW-BSW

FLASH series auditorium seats represent a bold and modern figure. Its dimensions guarantee comfort and livability. The series offers a luxurious look, maximum comfort and function.

The series is in line with the needs of the investor and the audience; It is enriched with lateral legs, fabric or leather upholstery, backrest and seat unit wooden cover.