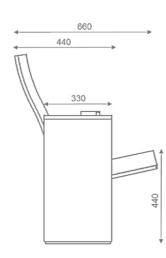

## RETROSERIES

RETRO is the theater and auditorium seat of choice where comfort and durability are the primary concerns. Highly customizable, it is suitable for straight and radial layouts.

beech plywood backboard.

The series is in line with the needs of the investor and the audience; It is enriched with lateral legs, fabric or leather upholstery, backrest and seat unit wooden cover.

The combination of design and comfort makes the series the ideal choice to equip Auditorium and Theater Halls, Conference and Convention Centers, Performing Arts Centers, Corporate and Public Building Halls, Education and School Halls.