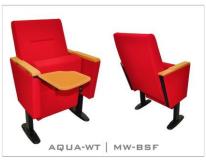

AQUA-WT | MW-BSF

- (WT) Equipped with an internal varnished beech plywood writing tablet.
- (MW) The armrests are steel profile, finished with solid wooden armrest units.
- (BSF) Both backrest and seat padding are fully upholstered with padded cover.