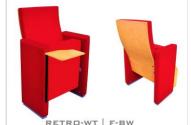

## RETROSERIES

RETRO is the theater and auditorium seat of choice where comfort and durability are the primary concerns. Highly customizable, it is suitable for straight and radial layouts.

beech plywood backboard.

#### **RETRO | FW-BSF**

RETRO | F-BSF

RETRO | F-BW

RETRO | F-BSW

- (FW) The lateral feet are fully upholstered, finished with a solid wooden armrest unit.
- (BSF) Both backrest and seat padding are fully upholstered with padded covers.