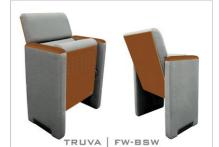

## TRUVASERIES

TRUVA series auditorium seats are the most top seller, representing a bold and modern figure. Its dimensions guarantee comfort and livability. The series offers a luxurious look, maximum comfort, and function.

#### TRUVA | FW-BSF

- (FW) The lateral feet are fully upholstered, finished with a solid wooden armrest unit.
- (BSF) Both backrest and seat padding are fully upholstered with padded coves.