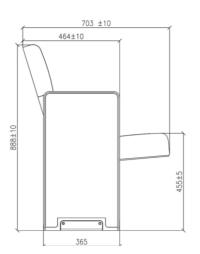

## TRUVASERIES

TRUVA series auditorium seats are the most top seller, representing a bold and modern figure. Its dimensions guarantee comfort and livability. The series offers a luxurious look, maximum comfort, and function.