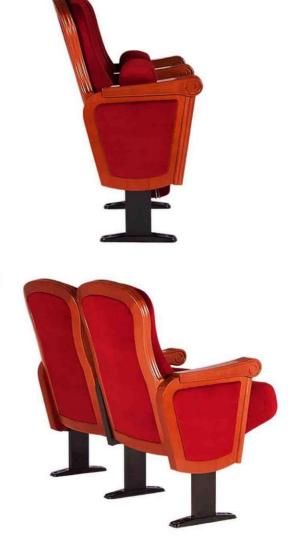

# PERASERIES

PERA theater seat not only have an eyecatching classic elegance looking, but also have an ergonomic design that perfectly fits the position of the spectators.

### **OPTION FEATURES**

PERA | AW-BSF

 (AW) The lateral feet are aluminum casting finished with solid wooden armrest unit.

 (BSF) Both backrest and seat padding are fully upholstered with padded cover.

PERA | AW-BSW

 (AW) The lateral feet are aluminum casting finished with solid wooden armrest unit.

(BSW) Both backrest and seat padding are supported by a varnished beech plywood backboard.

PERA | MW-BW

- (MW) The armrests are steel profile, finished with solid wooden frame armrest units.
- (BW) The backrest padding is supported by a varnished beech plywood backboard.