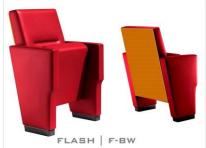

## FLASHSERIES

FLASH series auditorium seats represent a bold and modern figure. Its dimensions guarantee comfort and livability. The series offers a luxurious look, maximum comfort and function.

FLASH FW-BSW

FLASH series auditorium seats represent a bold and modern figure. Its dimensions guarantee comfort and livability. The series offers a luxurious look, maximum comfort and function.

The series is in line with the needs of the investor and the audience; It is enriched with lateral legs, fabric or leather upholstery, backrest and seat unit wooden cover.