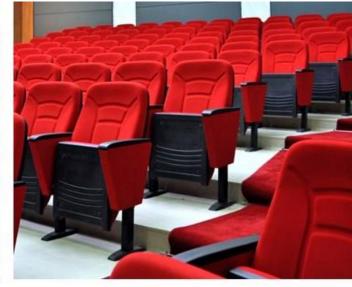

GRAND PERA EMEK Theater Hall, Istanbul, Turkey
Model of Seat: PERA; Number of Seat: 640 units; Year of development: 2015

PERA theater seat not only has an eye-catching classic elegance looking but also has an ergonomic design that perfectly fits the position of the spectators.

The series is in line with the needs of the investor and the audience; It is enriched with aluminum lateral legs, fabric or leather upholstery.

Its compact structure allows for ease of access and egress and the extensive backrest options ensure maximum comfort and function.

Designed to be comfortable and maintenance-free throughout its lifetime, this seat provides levels of comfort far beyond its size.