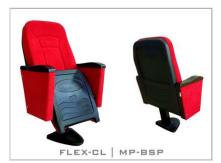

#### FLEX | MW-BSP

FLEX | MP-BSP

FLEX-CL | MP-BSP

- (MW) The lateral feet are steel profile, finished with solid wooden armrest units.
- (BSP) Both seat and backrest padding are incorporated with an external PP plastic covers.