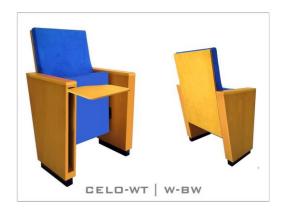

# **CELO-WT**SERIES

#### CELO-WT | W-BW

• (W) The lateral feet are varnished wooden veneer boxes.

• (BW) The backrest padding is supported with varnished beech plywood backboard.

• (FW) The lateral feet fully upholstered, finished with solid wooden armrest unit.