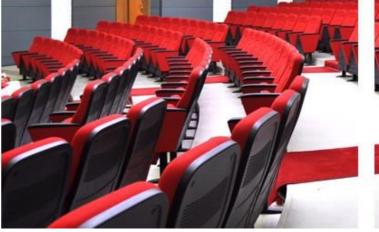

"Municipality of EYUP" Cultural Center, Istanbul-Turkey

Model: ASTRA; Number of Seats: 285 units; Year of development: 2012

The Astra is the theatre seat of choice where comfort and durability are the primary concerns. Highly customizable, it is suitable for straight and radial layouts.

Its compact structure allows for ease of access and egress and the extensive backrest options ensure maximum comfort and function.

Designed to be comfortable and maintenance-free throughout its lifetime, this seat provides levels of comfort far beyond its size.