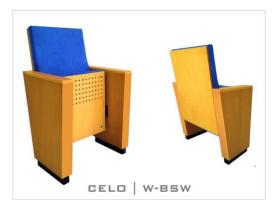

# CELOSERIES

**OPTION FEATURES** 

CELO is stand out for comfort and own personality with its stylish, elegant and functional design.

CELO | W-BSW

(BSW) Both backrest and seat paddings are supported with varnished beech plywood backboard.

CELO | W-BW

• (W) The lateral feet are varnished wooden veneer

• (BW) The backrest padding is supported with varnished beech plywood backboard.

CELO | FW-BSW

• (FW) The lateral feet are fully upholstered, finished with a solid wooden armrest unit.

 (BSW) Both backrest and seat padding are supported by a varnished beech plywood backboard.

• (BW) The backrest padding is supported by a varnished beech plywood backboard.

• (FW) The lateral feet are fully upholstered, finished with a solid wooden armrest unit.