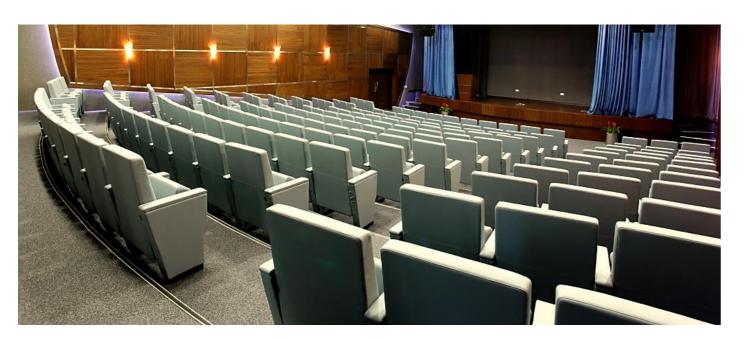

# Auditorium & Theater

**Seating Collection** 

# PERASERIES

PERA theater seat not only have an eyecatching classic elegance looking, but also have an ergonomic design that perfectly fits the position of the spectators.