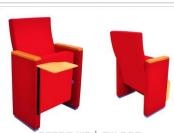

## RETROSERIES

RETRO is the theater and auditorium seat of choice where comfort and durability are the primary concerns. Highly customizable, it is suitable for straight and radial layouts.

beech plywood backboard.

covers.

• (F) The lateral feet are fully upholstered with padded

• (F) The lateral feet are fully upholstered with padded

• (BW) The backrest padding is supported by a varnished

(BSF) Both backrest and seat padding are fully upholstered with padded cover.