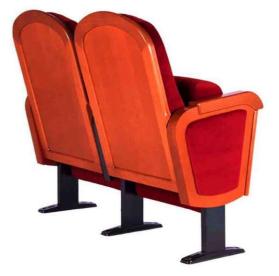

# PERASERIES

PERA theater seat not only have an eyecatching classic elegance looking, but also have an ergonomic design that perfectly fits the position of the spectators.

### **OPTION FEATURES**

PERA | AW-BSF

 (AW) The lateral feet are aluminum casting finished with solid wooden armrest unit.

 (BSF) Both backrest and seat padding are fully upholstered with padded cover.

PERA | AW-BSW

 (AW) The lateral feet are aluminum casting finished with solid wooden armrest unit.

(BSW) Both backrest and seat padding are supported by a varnished beech plywood backboard.

PERA | MW-BW

- (MW) The armrests are steel profile, finished with solid wooden frame armrest units.
- (BW) The backrest padding is supported by a varnished beech plywood backboard.