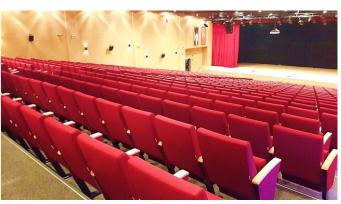

KADİR TOPBAŞ Performing Arts Center, Istanbul-Turkey Model: AQUA; Number of seat: 687; Year of development: 2017

The Aqua is the theatre seat of choice where comfort and durability are the primary concerns. Highly customizable, it is suitable for straight and radial layouts. Its compact structure allows for ease of access and egress.

Its compact structure allows for ease of access and egress and the extensive backrest options ensure maximum comfort and function.

Designed to be comfortable and maintenance-free throughout its lifetime, this seat provides levels of comfort far beyond its size.