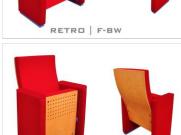

## RETROSERIES

RETRO is the theater and auditorium seat of choice where comfort and durability are the primary concerns. Highly customizable, it is suitable for straight and radial layouts.

beech plywood backboard.

#### **RETRO | FW-BSF**

RETRO | F-BSF

RETRO | F-BW

RETRO | F-BSW

- (FW) The lateral feet are fully upholstered, finished with a solid wooden armrest unit.
- (BSF) Both backrest and seat padding are fully upholstered with padded covers.