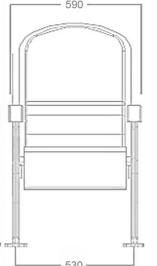

### **OPTION FEATURES**

PERA | AW-BSF

 (AW) The lateral feet are aluminum casting finished with solid wooden armrest unit.

 (BSF) Both backrest and seat padding are fully upholstered with padded cover.

PERA | AW-BSW

 (AW) The lateral feet are aluminum casting finished with solid wooden armrest unit.

(BSW) Both backrest and seat padding are supported by a varnished beech plywood backboard.

PERA | MW-BW

- (MW) The armrests are steel profile, finished with solid wooden frame armrest units.
- (BW) The backrest padding is supported by a varnished beech plywood backboard.