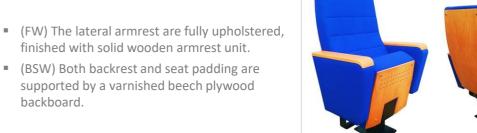

#### **OPTION FEATURES**

- (F) The lateral armrests are fully upholstered with padded cover.
- (BSF) Both backrest and seat padding are fully upholstered with padded cover.

ASTRA | F-BSF

ASTRA | FW-BSW • (BSW) Both backrest and seat padding are supported by a varnished beech plywood backboard.