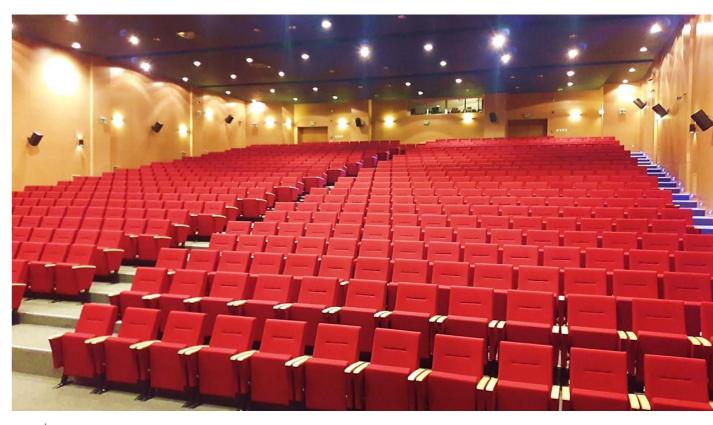

KADİR TOPBAŞ Performing Arts Center, Istanbul-Turkey Model: AQUA; Number of seat: 687; Year of development: 2017

The Aqua is the theatre seat of choice where comfort and durability are the primary concerns. Highly customizable, it is suitable for straight and radial layouts. Its compact structure allows for ease of access and egress.

Its compact structure allows for ease of access and egress and the extensive backrest options ensure maximum comfort and function.

Designed to be comfortable and maintenance-free throughout its lifetime, this seat provides levels of comfort far beyond its size.