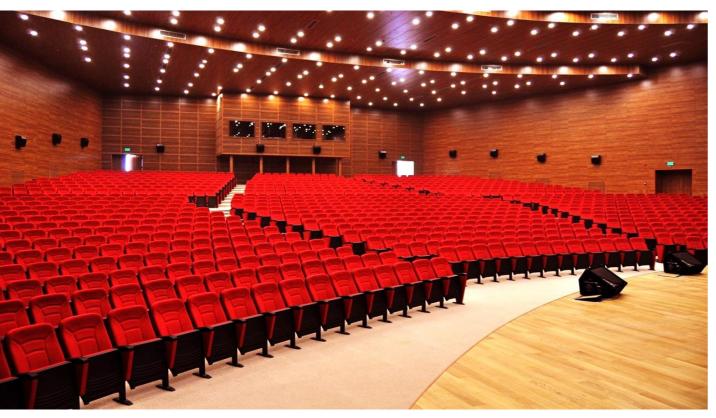

th solid wooden armrest units.
- (BSP) Both seat and backrest padding are incorporated with an external PP plastic covers.



#### FLEX | MW-BSF

- (MW) The lateral feet are steel profile, finished with solid wooden armrest units.
- (BSF) Both backrest and seat padding are fully upholstered with padded cover.



#### FLEX | MW-BSW

- (MW) The armrests are steel profile, finished with solid wooden armrest units.
- (BSW) Both backrest and seat paddings are supported with varnished beech plywood backboard.







#### FLEX-WT | MP-BSP

- (WT) Equipped with an internal varnished beech plywood writing tablet.
- (MP) The lateral feet are steel profile, finished with injection PP plastic armrest units.
- (BSP) Both seat and backrest padding are incorporated with an external PP plastic covers.







The Flex is highly customizable, it is suitable for straight and radial layouts. Its compact structure allows for ease of access and egress. Its compact structure allows for ease of access and egress and the extensive backrest options ensure maximum comfort and function. Designed to be comfortable and maintenance-free throughout its lifetime, this seat provides levels of comfort far beyond its size.