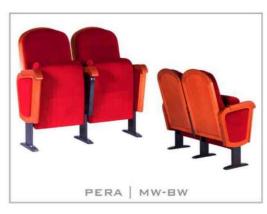

 (AW) The lateral feet are aluminum casting finished with solid wooden armrest unit.

(BSW) Both backrest and seat padding are supported by a varnished beech plywood backboard.

PERA | MW-BW

- (MW) The armrests are steel profile, finished with solid wooden frame armrest units.
- (BW) The backrest padding is supported by a varnished beech plywood backboard.

# PERA MW-BW

PERA | MW-BW theater seat not only have an eye-catching classic elegance looking, but also have an ergonomic design that perfectly fits the position of the spectators.

PERA | MW-BW

- (MW) The armrests are steel profile, finished with solid wooden frame armrest units.
- (BW) The backrest padding is supported by a varnished beech plywood backboard.