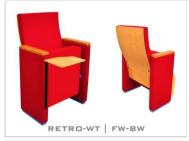

## RETROSERIES

RETRO is the theater and auditorium seat of choice where comfort and durability are the primary concerns. Highly customizable, it is suitable for straight and radial layouts.

beech plywood backboard.

#### **RETRO | FW-BSF**

RETRO | F-BSF

RETRO | F-BW

RETRO | F-BSW

- (FW) The lateral feet are fully upholstered, finished with a solid wooden armrest unit.
- (BSF) Both backrest and seat padding are fully upholstered with padded covers.