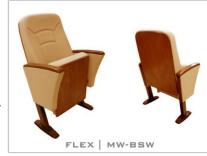

# FLEX MSERIES

FLEX is designed to be comfortable and maintenance free throughout its lifetime, this seat provides levels of comfort far beyond its size.

#### **OPTION FEATURES**

- (MP) The lateral feet are steel profile, finished with injection PP plastic armrest units.
- (BSP) Both seat and backrest padding are incorporated with an external PP plastic covers.