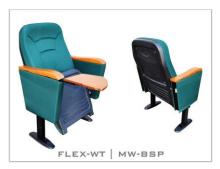

# FLEX MSERIES

FLEX is designed to be comfortable and maintenance free throughout its lifetime, this seat provides levels of comfort far beyond its size.

#### **OPTION FEATURES**

- (MP) The lateral feet are steel profile, finished with injection PP plastic armrest units.
- (BSP) Both seat and backrest padding are incorporated with an external PP plastic covers.

- (MP) The lateral armrests are steel profile, finished with injection PP plastic armrest units.
- (BSP) Both seat and backrest padding are incorporated with an external PP plastic covers.

#### FLEX | MW-BSP

FLEX | MP-BSP

FLEX-CL | MP-BSP

- (MW) The lateral feet are steel profile, finished with solid wooden armrest units.
- (BSP) Both seat and backrest padding are incorporated with an external PP plastic covers.

#### FLEX-WT | MP-BSP

- (WT) Equipped with an internal varnished beech plywood writing tablet.
- (MP) The lateral feet are steel profile, finished with injection PP plastic armrest units.
- (BSP) Both seat and backrest padding are incorporated with an external PP plastic covers.