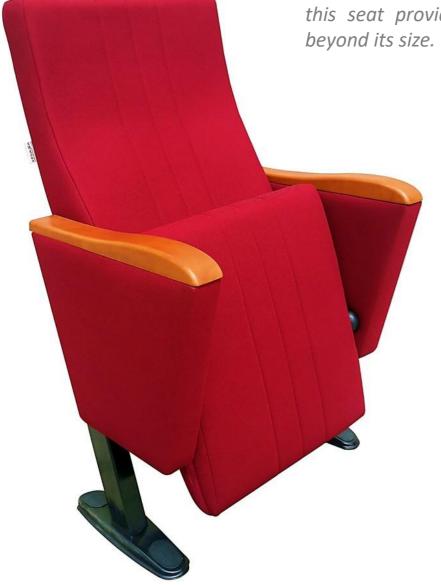

# MIRA MSERIES

MIRA is designed to be comfortable and maintenance free throughout its lifetime, this seat provides levels of comfort far beyond its size.

#### **OPTION FEATURES**

MIRA | MW-BSF

- (MW) The armrests are steel profile, finished with solid wooden armrest units.
- (BSF) Both backrest and seat padding are fully upholstered with padded cover.

MIRA | MW-BW

- (MW) The armrests are steel profile, finished with solid wooden armrest units.
- (BW) The backrest padding is supported with a varnished beech plywood backboard.

MIRA | MW-BSW

- (MW) The armrests are steel profile, finished with solid wooden armrest units.
- (BSW) Both backrest and seat paddings are supported with varnished beech plywood backboard.