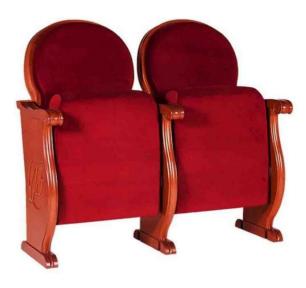

# PERASERIES

PERA theater seat not only have an eyecatching classic elegance looking, but also have an ergonomic design that perfectly fits the position of the spectators.

Designed to be comfortable and maintenance-free throughout its lifetime, this seat provides levels of comfort far beyond its size.