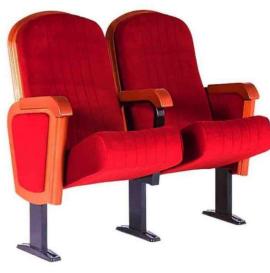

# PERASERIES

PERA theater seat not only have an eyecatching classic elegance looking, but also have an ergonomic design that perfectly fits the position of the spectators.

### **OPTION FEATURES**

PERA | AW-BSF

 (AW) The lateral feet are aluminum casting finished with solid wooden armrest unit.

 (BSF) Both backrest and seat padding are fully upholstered with padded cover.

PERA | AW-BSW

 (AW) The lateral feet are aluminum casting finished with solid wooden armrest unit.

(BSW) Both backrest and seat padding are supported by a varnished beech plywood backboard.

PERA | MW-BW

- (MW) The armrests are steel profile, finished with solid wooden frame armrest units.
- (BW) The backrest padding is supported by a varnished beech plywood backboard.