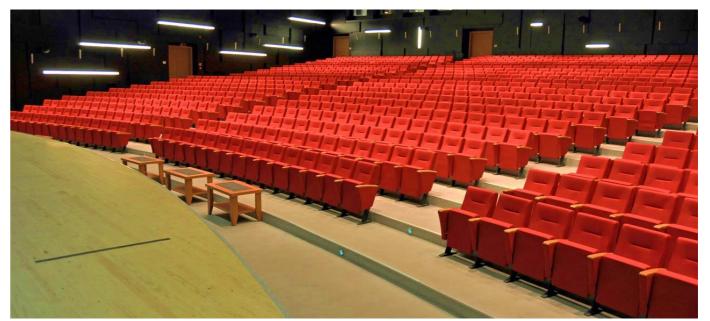

GRAND PERA EMEK Theater Hall, Istanbul, Turkey
Model of Seat: PERA; Number of Seat: 640 units; Year of development: 2015

PERA theater seat not only has an eye-catching classic elegance looking but also has an ergonomic design that perfectly fits the position of the spectators.