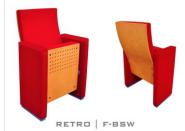

## RETROSERIES

RETRO is the theater and auditorium seat of choice where comfort and durability are the primary concerns. Highly customizable, it is suitable for straight and radial layouts.

beech plywood backboard.

#### **RETRO | FW-BSF**

RETRO | F-BSF

RETRO | F-BW

RETRO | F-BSW

- (FW) The lateral feet are fully upholstered, finished with a solid wooden armrest unit.
- (BSF) Both backrest and seat padding are fully upholstered with padded covers.