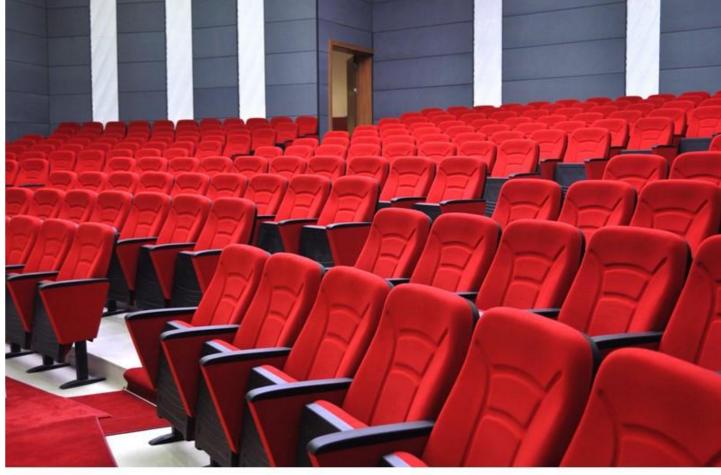

GRAND PERA EMEK Theater Hall, Istanbul, Turkey
Model of Seat: PERA; Number of Seat: 640 units; Year of development: 2015

PERA theater seat not only has an eye-catching classic elegance looking but also has an ergonomic design that perfectly fits the position of the spectators.

The series is in line with the needs of the investor and the audience; It is enriched with aluminum lateral legs, fabric or leather upholstery.

Its compact structure allows for ease of access and egress and the extensive backrest options ensure maximum comfort and function.

Designed to be comfortable and maintenance-free throughout its lifetime, this seat provides levels of comfort far beyond its size.