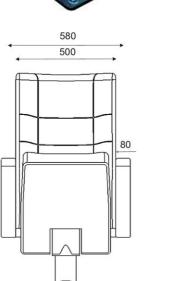

# ASTRASERIES

ASTRA has a compact structure allows for ease of access and egress and the extensive backrest options ensure the maximum comfort and function.

#### **OPTION FEATURES**

- (F) The lateral armrests are fully upholstered with padded cover.
- (BSF) Both backrest and seat padding are fully upholstered with padded cover.

ASTRA | F-BSF

ASTRA | FW-BSW • (BSW) Both backrest and seat padding are supported by a varnished beech plywood backboard.

- (FW) The lateral armrests are fully upholstered, finished with solid wooden armrest unit.
- (BSF) Both backrest and seat padding are fully upholstered with padded cover.

### ASTRA Round | F-BSF

• (F) The lateral armrests are fully upholstered with padded cover.

• (WT) Equipped with an internal varnished beech plywood wooden

• (BSF) Both backrest and seat padding are fully upholstered with padded cover.

### ASTRA-WT | FW-BSF

- writing tablet. • (FW) The lateral armrest are fully upholstered, finished with solid wooden armrest unit.
- (BSF) Both backrest and seat padding are fully upholstered with padded cover.