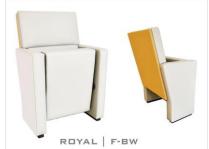

#### **ROYAL | F-BW**

- (F) The lateral feet are fully upholstered with padded covers.
- (BW) The backrest padding is supported by a varnished beech plywood backboard.