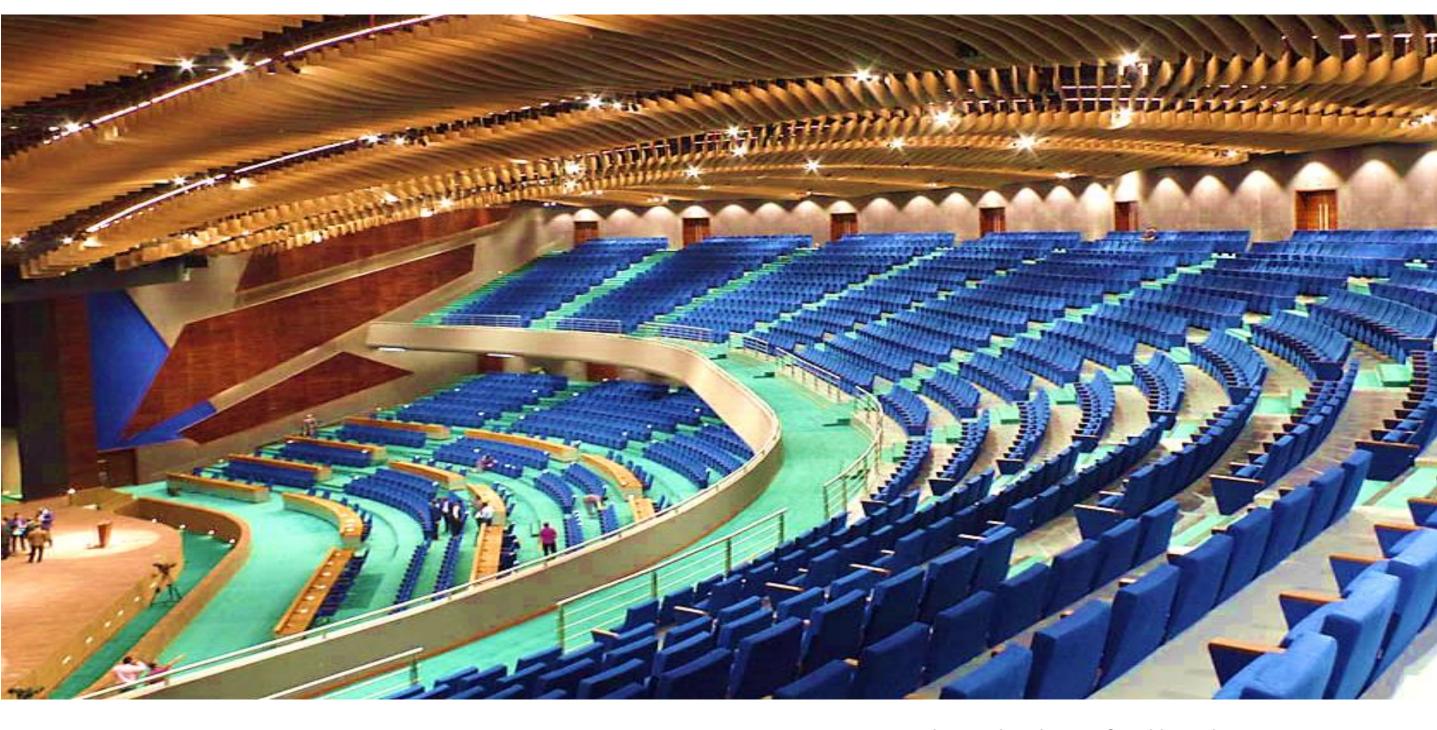

Mahatma Gandhi International Convention Center, Niamey-Niger Model of Seat: METRO; Number of Seats: 2.619; Year of development: 2019

METRO is designed to be comfortable and maintenancefree throughout its lifetime, this seat provides levels of comfort far beyond its size.