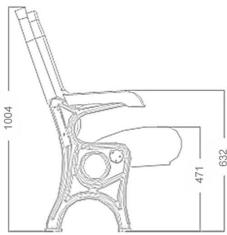

### **OPTION FEATURES**

PERA | AW-BSF

 (AW) The lateral feet are aluminum casting finished with solid wooden armrest unit.

 (BSF) Both backrest and seat padding are fully upholstered with padded cover.

PERA | AW-BSW

 (AW) The lateral feet are aluminum casting finished with solid wooden armrest unit.

(BSW) Both backrest and seat padding are supported by a varnished beech plywood backboard.

PERA | MW-BW

- (MW) The armrests are steel profile, finished with solid wooden frame armrest units.
- (BW) The backrest padding is supported by a varnished beech plywood backboard.