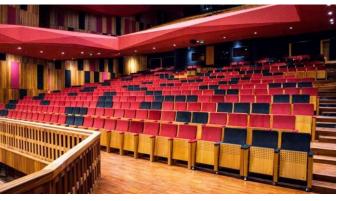

GRAND PERA EMEK Theater Hall, Istanbul, Turkey
Model of Seat: PERA; Number of Seat: 640 units; Year of development: 2015

PERA theater seat not only has an eye-catching classic elegance looking but also has an ergonomic design that perfectly fits the position of the spectators.