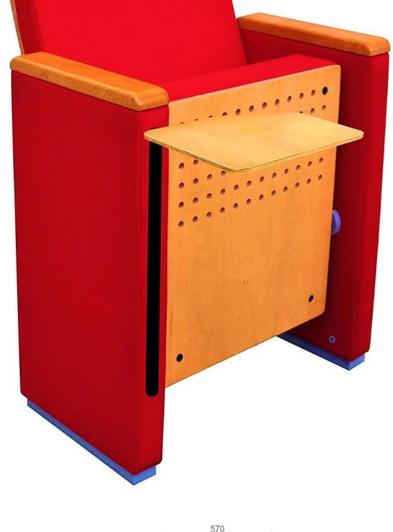

## RETROSERIES

RETRO is the theater and auditorium seat of choice where comfort and durability are the primary concerns. Highly customizable, it is suitable for straight and radial layouts.

beech plywood backboard.

#### **RETRO | FW-BSF**

RETRO | F-BSF

RETRO | F-BW

RETRO | F-BSW

- (FW) The lateral feet are fully upholstered, finished with a solid wooden armrest unit.
- (BSF) Both backrest and seat padding are fully upholstered with padded covers.