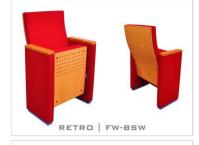

#### **RETRO | W-BSW**

- (W) The lateral feet are varnished wooden veneer
- (BSW) Both backrest and seat paddings are supported with varnished beech plywood backboard.

RETRO is the theater and auditorium seat of choice where comfort and durability are the primary concerns. Highly customizable, it is suitable for straight and radial layouts.