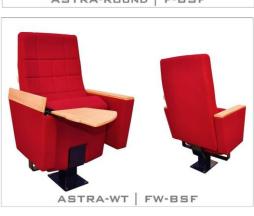

# ASTRASERIES

ASTRA has a compact structure allows for ease of access and egress and the extensive backrest options ensure the maximum comfort and function.

#### **OPTION FEATURES**

- (F) The lateral armrests are fully upholstered with padded cover.
- (BSF) Both backrest and seat padding are fully upholstered with padded cover.

ASTRA | F-BSF

ASTRA | FW-BSW • (BSW) Both backrest and seat padding are supported by a varnished beech plywood backboard.

- (FW) The lateral armrests are fully upholstered, finished with solid wooden armrest unit.
- (BSF) Both backrest and seat padding are fully upholstered with padded cover.

### ASTRA Round | F-BSF

• (F) The lateral armrests are fully upholstered with padded cover.

• (WT) Equipped with an internal varnished beech plywood wooden

• (BSF) Both backrest and seat padding are fully upholstered with padded cover.

### ASTRA-WT | FW-BSF

- writing tablet. • (FW) The lateral armrest are fully upholstered, finished with solid wooden armrest unit.
- (BSF) Both backrest and seat padding are fully upholstered with padded cover.