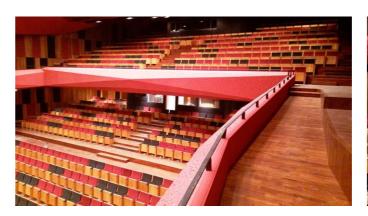

GRAND PERA EMEK Theater Hall, Istanbul, Turkey
Model of Seat: PERA; Number of Seat: 640 units; Year of development: 2015

PERA theater seat not only has an eye-catching classic elegance looking but also has an ergonomic design that perfectly fits the position of the spectators.