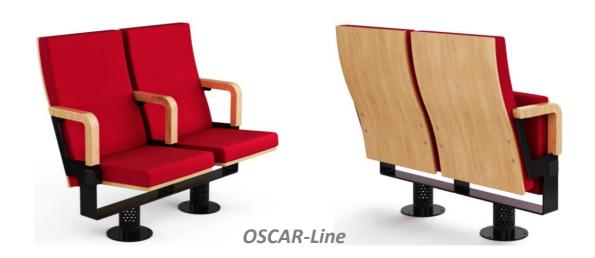

# ALLEGRO SERIES

ALLEGRO with classical lines for theatres, auditoriums, operas houses and any other area where conserving a traditional atmosphere is important. This is possible thanks to its aesthetics and finishes in top quality wood.

ALLEGRO | MW-BSF

 (BSF) Both backrest and seat padding are fully upholstered with padded cover.