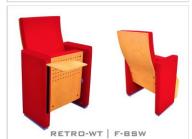

#### **RETRO | W-BSW**

- (W) The lateral feet are varnished wooden veneer
- (BSW) Both backrest and seat paddings are supported with varnished beech plywood backboard.

RETRO is the theater and auditorium seat of choice where comfort and durability are the primary concerns. Highly customizable, it is suitable for straight and radial layouts.