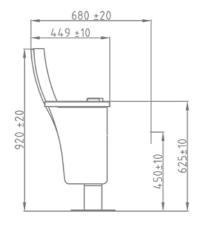

## NEROSERIES

NERO is manufactured in accordance with the needs of conference and theater halls and in ergonomic designs targeting comfort that fits the audience perfectly.

#### **OPTION FEATURES**

 (W) The lateral armrests are varnished beech plywood board, finished with solid wooden armrest unit.

> (BSW) Both backrest and seat padding are supported by a varnished beech plywood backboard.

NERO Round | W-BSW

- (W) The lateral armrests are varnished beech plywood board, finished with solid wooden armrest unit.
- (BSW) Both backrest and seat padding are supported by a varnished beech plywood backboard.