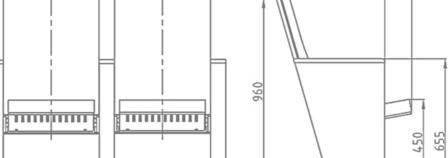

# CELOSERIES

**OPTION FEATURES** 

CELO is stand out for comfort and own personality with its stylish, elegant and functional design.

CELO | W-BSW

(BSW) Both backrest and seat paddings are supported with varnished beech plywood backboard.

CELO | W-BW

• (W) The lateral feet are varnished wooden veneer

• (BW) The backrest padding is supported with varnished beech plywood backboard.

CELO | FW-BSW

• (FW) The lateral feet are fully upholstered, finished with a solid wooden armrest unit.