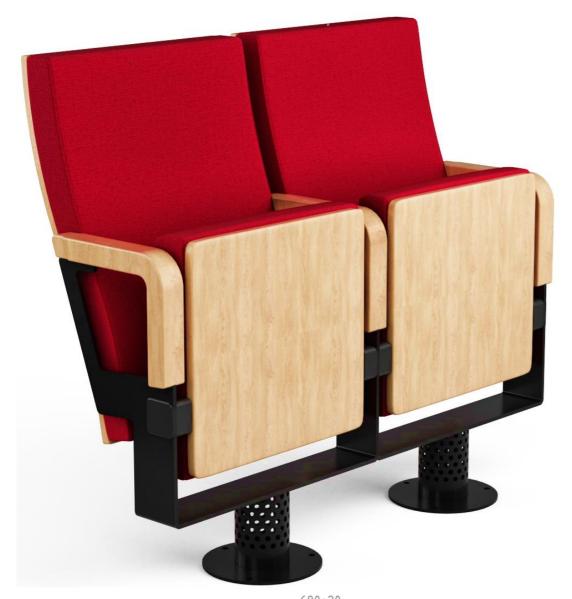

# METRO | MSERIES

METRO is designed to be comfortable and maintenance free throughout its lifetime, this seat provides levels of comfort far beyond its size.

#### **OPTION FEATURES**

METRO | MW-BSF

- (MW) The armrests are steel profile, finished with solid wooden armrest units.
- (BSF) Both backrest and seat padding are fully upholstered with padded cover.

METRO | MW-BW

- (MW) The armrests are steel profile, finished with solid wooden armrest units
- (BW) The backrest padding is supported with a varnished beech plywood backboard.

METRO | MW-BSW

- (MW) The armrests are steel profile, finished with solid wooden armrest units.
- (BSW) Both backrest and seat paddings are supported with varnished beech plywood backboard.