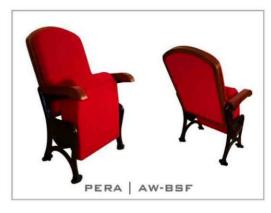

### **OPTION FEATURES**

PERA | AW-BSF

 (AW) The lateral feet are aluminum casting finished with solid wooden armrest unit.

 (BSF) Both backrest and seat padding are fully upholstered with padded cover.

PERA | AW-BSW