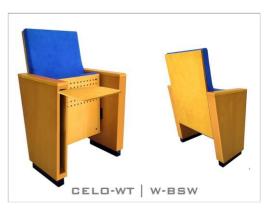

#### **OPTION FEATURES**

- (W) The lateral feet are varnished wooden veneer boxes.
- **CELO-WT | W-BSW** (BSW) Both backrest and seat paddings are supported with varnished beech plywood backboard.

- (W) The lateral feet are varnished wooden veneer boxes.
- (BW) The backrest padding is supported with a varnished beech plywood backboard.