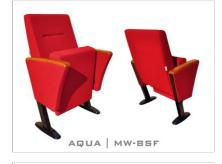

## AQUA MSERIES

AQUA is designed to be comfortable and maintenance-free throughout its lifetime, this seat provides levels of comfort far beyond its size.

#### **OPTION FEATURES**

AQUA | MW-BSF

AQUA | MW-BW

AQUA-WT | MW-BSF

- (MW) The armrests are steel profile and finished with solid wooden armrest units.
- (BSF) Both backrest and seat padding are fully upholstered with padded cover.

- (MW) The armrests are steel profile and finished
- (BW) The backrest padding is supported with a varnished beech plywood backboard.

- AQUA MW-BSW
- AQUA-WT | MW-BSF

- (MW) The armrests are steel profile and finished with solid wooden armrest units.
- AQUA | MW-BSW (BSW) Both backrest and seat paddings are supported with varnished beech plywood backboard.
  - (WT) Equipped with an internal varnished beech plywood writing tablet.
  - (MW) The armrests are steel profile, finished with solid wooden armrest units.
  - (BSF) Both backrest and seat padding are fully upholstered with padded cover.