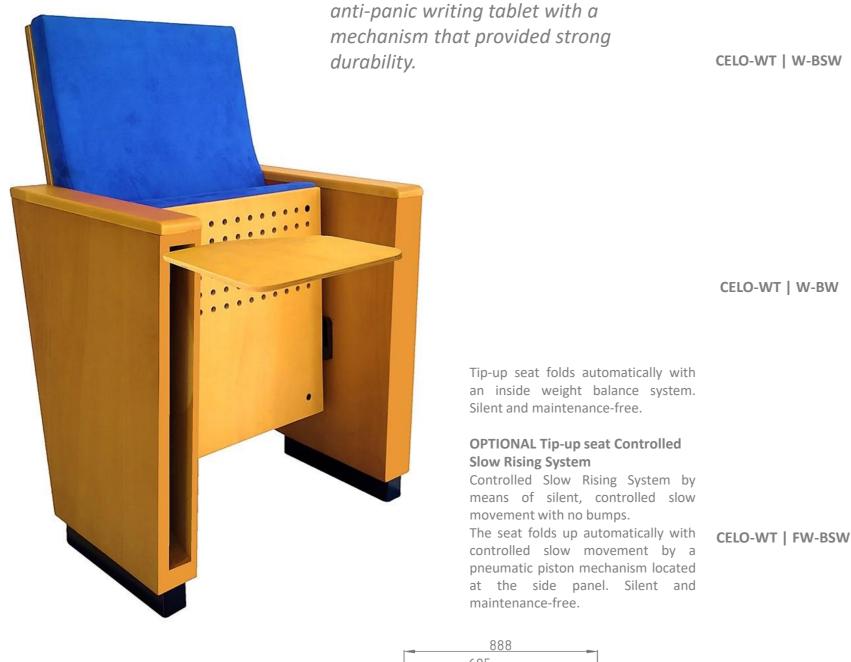

### **CELO-WT**SERIES

CELO-WT series are equipped with an

#### **OPTION FEATURES**

- (W) The lateral feet are varnished wooden veneer boxes.
- **CELO-WT | W-BSW** (BSW) Both backrest and seat paddings are supported with varnished beech plywood backboard.

- (W) The lateral feet are varnished wooden veneer boxes.
- (BW) The backrest padding is supported with a varnished beech plywood backboard.

GELD-WT | FW-BW

and finished with a solid wooden armrest unit.(BSW) Both backrest and seat padding are

• (FW) The lateral feet are fully upholstered

 (BSW) Both backrest and seat padding are supported by a varnished beech plywood backboard.

- (FW) The lateral feet are fully upholstered and finished with a solid wooden armrest unit.
- (BW) The backrest padding is supported by a varnished beech plywood backboard.

CELO-WT | FW-BW