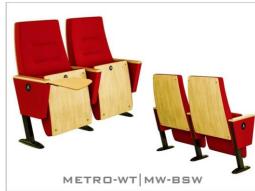

### METRO MSERIES

METRO is designed to be comfortable and maintenance-free throughout its lifetime, this seat provides levels of comfort far beyond its size.

#### **OPTION FEATURES**

- (MW) The armrests are steel profile, finished with solid wooden armrest units.
- (BSF) Both backrest and seat padding are fully upholstered with padded cover.

- (MW) The armrests are steel profile and finished with solid wooden armrest units.
- METRO | MW-BW • (BW) The backrest padding is supported with a varnished beech plywood backboard.
  - (MW) The armrests are steel profile and finished with solid wooden armrest units.
- METRO | MW-BSW (BSW) Both backrest and seat paddings are supported with varnished beech plywood backboard.