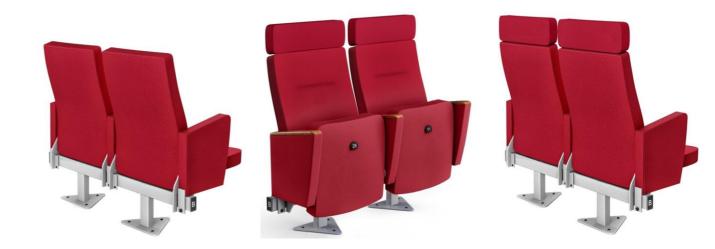

### NEROSERIES

NERO is manufactured in accordance with the needs of conference and theater halls and in ergonomic designs targeting comfort that fits the audience perfectly.

NERO-ROUND W-BSW

- (W) The lateral armrests are varnished beech plywood board, finished with a solid wooden armrest unit.
- (BW) The backrest padding is supported by a varnished beech plywood backboard.

NERO Round | W-BW

NERO Line | W-BSW

NERO Round | W-BSW

NERO Round | W-BW

- (W) The lateral armrests are varnished beech plywood board, and finished with a solid wooden armrest unit.
- (BSF) Both backrest and seat padding are fully upholstered with padded cover.