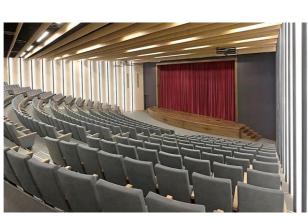

(BW) The backrest padding is supported by a varnished beech plywood backboard.

PERA | MW-BW

GRAND PERA EMEK Theater Hall, Istanbul, Turkey Model of Seat: PERA; Number of Seats: 640 units; Year of development: 2015