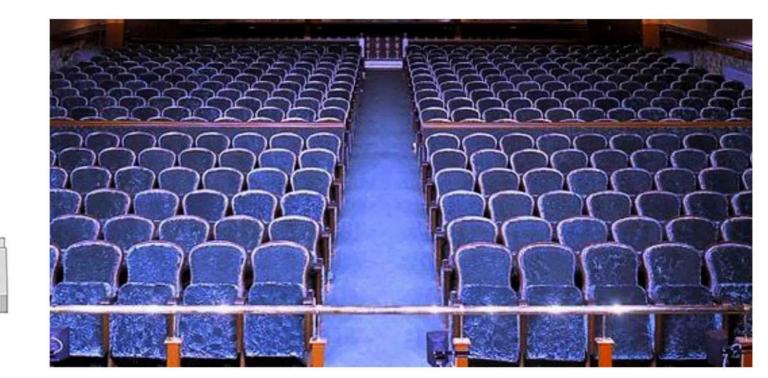

(BW) The backrest padding is supported by a varnished beech plywood backboard.

PERA | MW-BW

GRAND PERA EMEK Theater Hall, Istanbul, Turkey Model of Seat: PERA; Number of Seats: 640 units; Year of development: 2015

PERA theater seat not only has an eye-catching classic elegance look but also has an ergonomic design that perfectly fits the position of the spectators.

The series aligns with the investor's and the audience's needs; It is enriched with aluminum lateral legs, fabric, or leather upholstery.

Its compact structure allows for ease of access and egress and the extensive backrest options ensure maximum comfort and function.

Designed to be comfortable and maintenance-free throughout its lifetime, this seat provides levels of comfort far beyond its size.