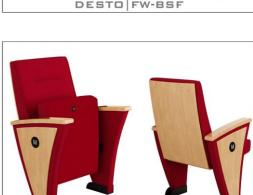

### DESTO FSERIES

DESTO is characterized by its comfort and flexibility of installation, associated with a design that adapts easily to a wide range of applications

> Tip-up seat folds automatically with an inside weight balance system. Silent and maintenance-free.

### DESTO | FW-BSF

DESTO | FW-BW

DESTO | FW-BSW

• (FW) The lateral feet are fully upholstered and finished with a solid wooden armrest

 (BW) The backrest padding is supported by a varnished beech plywood backboard.

### **OPTION FEATURES**

- (FW) The lateral feet are fully upholstered and finished with a solid wooden armrest unit.
- (BSF) Both backrest and seat padding are fully upholstered with padded covers.

- unit.