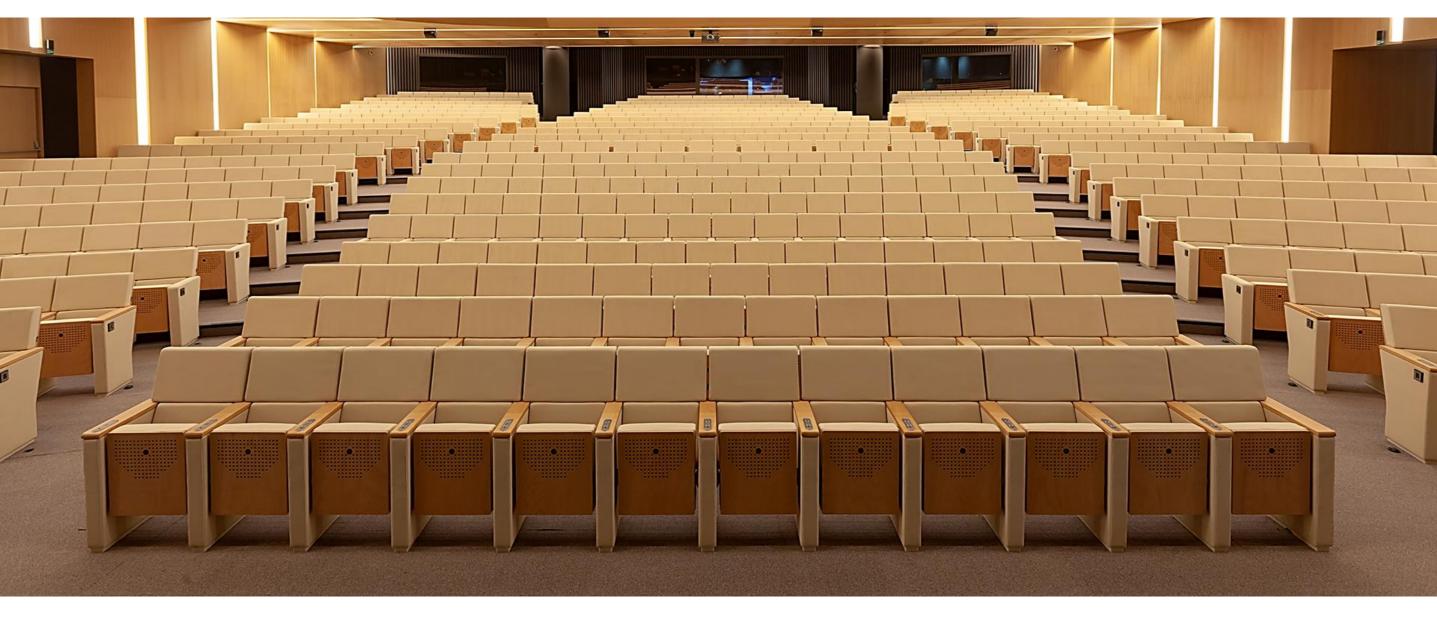

The series aligns with the investor's and the audience's needs; It is enriched with lateral legs, fabric or leather upholstery, a backrest, and a seat unit wooden cover.

The combination of design and comfort makes the series the ideal choice to equip Auditorium and Theater Halls, Conference and Convention Centers, Performing Arts Centers, Corporate and Public Building Halls, and Education/ School Halls.