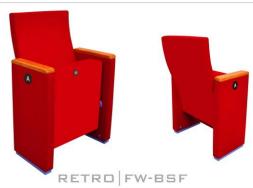

# RETRO FSERIES

RETRO is the theater and auditorium seat of choice where comfort and durability are the primary concerns. Highly customizable, it is suitable for straight and radial layouts.

#### **OPTION FEATURES**

**RETRO | F-BSF** 

**RETRO | FW-BSF** 

RETRO | FW-BW

- (F) The lateral feet are fully upholstered with padded covers.
- (BSF) Both backrest and seat padding are fully upholstered with padded cover.