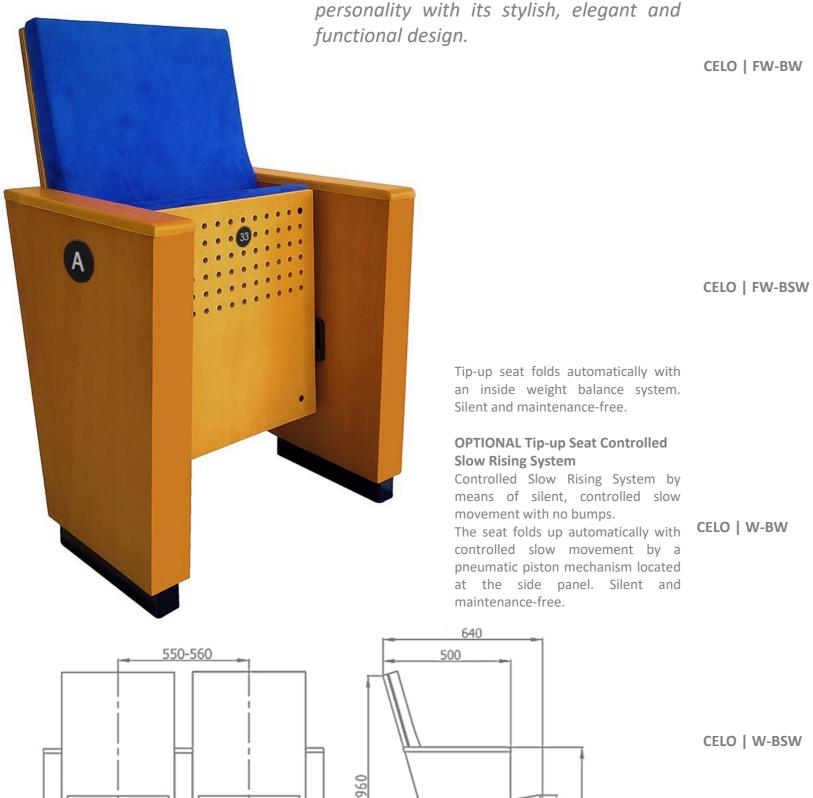

### CELOSERIES

CELO is stand out for comfort and own personality with its stylish, elegant and

> 655 50 +

CELO is stand out for comfort and its personality with its stylish, elegant, and functional design.

The series is in line with the needs of the investor and the audience; It is enriched with lateral legs, fabric or leather upholstery, a backrest, and a seat unit wooden cover.

The combination of design and comfort makes the series the ideal choice to equip Auditorium and Theater Halls, Conference and Convention Centers, Performing Arts Centers, Corporate and Public Building Halls, and Education/ School Halls.