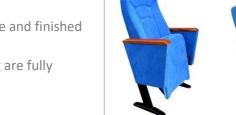

### FLEX MSERIES

FLEX is designed to be comfortable and maintenance free throughout its lifetime, this seat provides levels of comfort far beyond its size.

University of AKSARAY, Kayseri TURKEY Model of Seat: FLEX; Number of Seats: 1.175 units; Year of development: 2013

The Flex is highly customizable, it is suitable for straight and radial layouts. Its compact structure allows for ease of access and egress. Its compact structure allows for ease of access and egress and the

extensive backrest options ensure maximum comfort and function. Designed to be comfortable and maintenance-free throughout its lifetime, this seat provides levels of comfort far beyond its size.