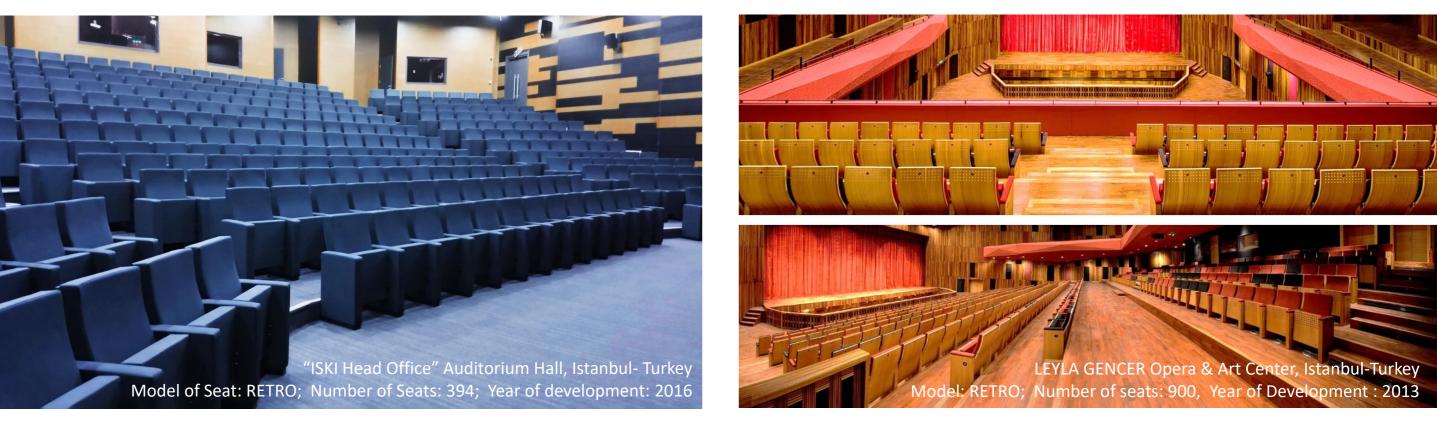

# RETRO FSERIES

RETRO is the theater and auditorium seat of choice where comfort and durability are the primary concerns. Highly customizable, it is suitable for straight and radial layouts.

#### **OPTION FEATURES**

**RETRO | F-BSF** 

**RETRO | FW-BSF** 

RETRO | FW-BW

- (F) The lateral feet are fully upholstered with padded covers.
- (BSF) Both backrest and seat padding are fully upholstered with padded cover.

unit.

unit.

RETRO | FW-BSW (BSW) Both backrest and seat padding are

RETRO is the theater and auditorium seat of choice where comfort and durability are the primary concerns. Highly customizable, it is suitable for straight and radial layouts.

The series is in line with the needs of the investor and the audience; It is enriched with lateral legs, fabric or leather upholstery, a backrest, and a seat unit wooden cover.

The combination of design and comfort makes the series the ideal choice to equip Auditorium and Theater Halls, Conference and Convention Centers, Performing Arts Centers, Corporate and Public Building Halls, and Education/School Halls.