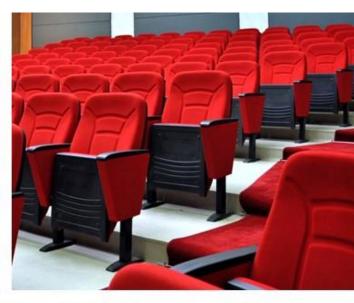

### PERA ASERIES

PERA theater seat not only have an eyecatching classic elegance looking, but also have an ergonomic design that perfectly fits the position of the spectators.

PERA theater seat not only has an eye-catching classic elegance look but also has an ergonomic design that perfectly fits the position of the spectators.

The series aligns with the investor's and the audience's needs; It is enriched with aluminum lateral legs, fabric, or leather upholstery.

Its compact structure allows for ease of access and egress and the extensive backrest options ensure maximum comfort and function.

Designed to be comfortable and maintenance-free throughout its lifetime, this seat provides levels of comfort far beyond its size.