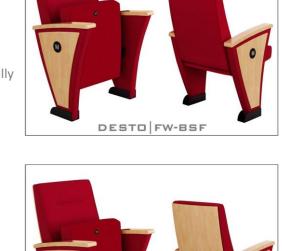

### DESTO FSERIES

DESTO is characterized by its comfort and flexibility of installation, associated with a design that adapts easily to a wide range of applications

> Tip-up seat folds automatically with an inside weight balance system. Silent and maintenance-free.

### DESTO | FW-BSF

DESTO | FW-BW

DESTO | FW-BSW

• (FW) The lateral feet are fully upholstered and finished with a solid wooden armrest

 (BW) The backrest padding is supported by a varnished beech plywood backboard.

### **OPTION FEATURES**

- (FW) The lateral feet are fully upholstered and finished with a solid wooden armrest unit.
- (BSF) Both backrest and seat padding are fully upholstered with padded covers.

- unit.