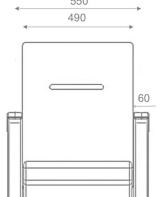

### PERA MW-BW

PERA | MW-BW theater seat not only have an eye-catching classic elegance looking, but also have an ergonomic design that perfectly fits the position of the spectators.

  (MW) The armrests are steel profile, finished with solid wooden frame armrest units.

(BW) The backrest padding is supported by a varnished beech plywood backboard.

PERA | MW-BW

GRAND PERA EMEK Theater Hall, Istanbul, Turkey Model of Seat: PERA; Number of Seats: 640 units; Year of development: 2015