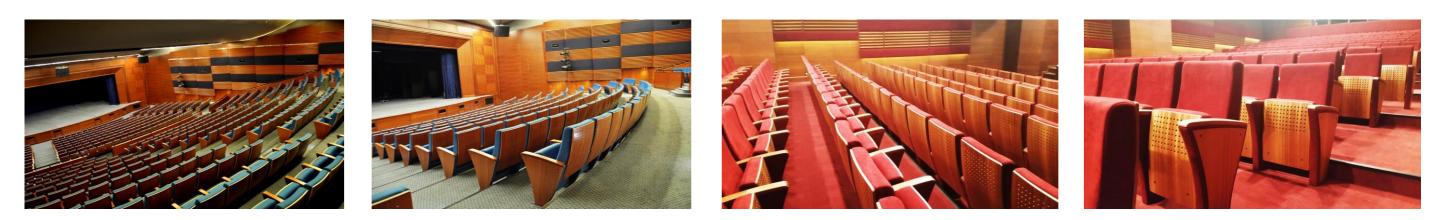

ng Arts Center, Istanbul TURKEY Model of Seat: DESTO; Number of Seats: 707 units; Year of development: 2014



TORIUM Performing Arts Center, Istanbul, TURKEY Model of Seat: DESTO; Number of Seats: 287 units; Year of development: 2015

DESTO is characterized by its comfort and flexibility of installation, associated with a design that adapts easily to a wide range of applications.

The series is in line with the needs of the investor and the audience; It is enriched with lateral legs, fabric or leather upholstery, a backrest, and a seat unit wooden cover.

The combination of design and comfort makes the series the ideal choice to equip Auditorium and Theater Halls, Conference and Convention Centers, Performing Arts Centers, Corporate and Public Building Halls, and Education/School Halls.



### FLASHSERIES

FLASH series auditorium seats represent a bold and modern figure. Its dimensions guarantee comfort and livability. The series offers a luxurious look, maximum comfort and function.



#### **OPTION FEATURES**

- (F) The lateral feet are fully upholstered with padded covers.
- (BSF) Both backrest and seat padding are fully upholstered with padded cover.
- FLASH | F-BSF
- FLASH | FW-BSF
- FLASH | FW-BW
- FLASH | FW-BSW



controlled slow movement by a pneumatic piston mechanism located at the side panel. Silent and maintenance-free.

Tip-up seat folds automatically with an inside weight balance system.

Silent and maintenance-free.

FLASH | F-BSF

- (FW) The lateral feet are fully upholstered and finished with a solid wooden armrest unit.
- (BSF) Both backrest and seat pad