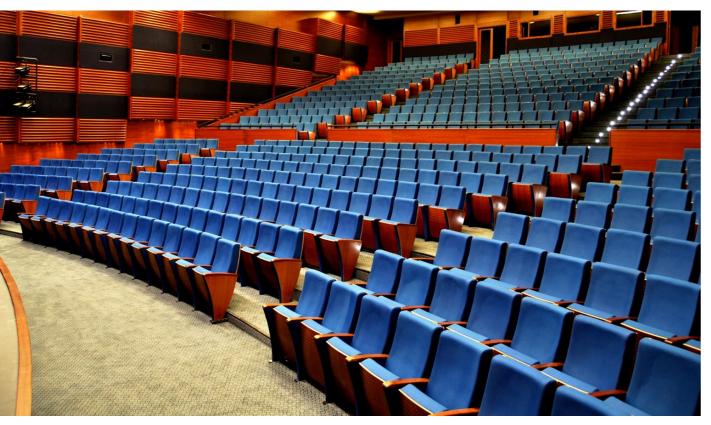

(BW) The backrest padding is supported by a varnished beech plywood backboard.

PERA | MW-BW

GRAND PERA EMEK Theater Hall, Istanbul, Turkey Model of Seat: PERA; Number of Seats: 640 units; Year of development: 2015