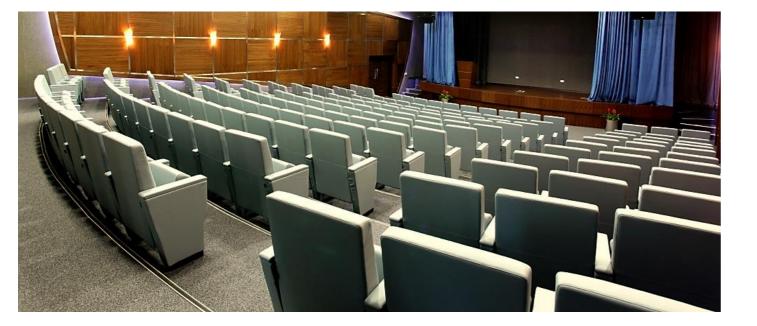

(BW) The backrest padding is supported by a varnished beech plywood backboard.

PERA | MW-BW

GRAND PERA EMEK Theater Hall, Istanbul, Turkey Model of Seat: PERA; Number of Seats: 640 units; Year of development: 2015