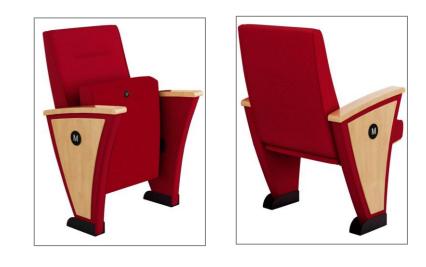

### PERA ASERIES

PERA theater seat not only have an eyecatching classic elegance looking, but also have an ergonomic design that perfectly fits the position of the spectators.

#### **OPTION FEATURES**

- (AW) The lateral feet are aluminum casting finished with solid wooden armrest unit.
- (BSF) Both backrest and seat padding are fully upholstered with padded cover.

PERA | AW-BSF

PERA | AW-BSW

PERA | MW-BW

- (AW) The lateral feet are aluminum unit.
- (BSW) Both backrest and seat padding are supported by a varnished beech plywood backboard.
- casting finished with solid wooden armrest

- (MW) The armrests are steel profile, finished with solid wooden frame armrest units.
- (BW) The backrest padding is supported by a varnished beech plywood backboard.

171