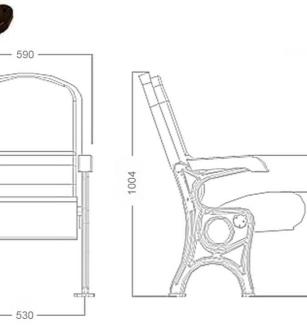

### PERA MW-BW

PERA | MW-BW theater seat not only have an eye-catching classic elegance looking, but also have an ergonomic design that perfectly fits the position of the spectators.

  (MW) The armrests are steel profile, finished with solid wooden frame armrest units.

(BW) The backrest padding is supported by a varnished beech plywood backboard.

PERA | MW-BW

GRAND PERA EMEK Theater Hall, Istanbul, Turkey Model of Seat: PERA; Number of Seats: 640 units; Year of development: 2015