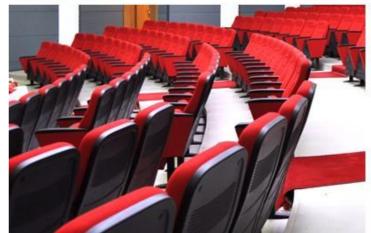

### TRUVA FSERIES

TRUVA series auditorium seats are the top seller, representing a bold and modern figure. Its dimensions guarantee comfort and livability. The series offers a luxurious look, maximum comfort, and function.

BAYKAR Defence Industry R&D Center, Istanbul-Turkey Model: TRUVA; Number of Seats: 644 units; Year of development: 2022

TRUVA series auditorium seats are the top seller, representing a bold and modern figure. Its dimensions guarantee comfort and livability. The series offers a luxurious look, maximum comfort, and function.