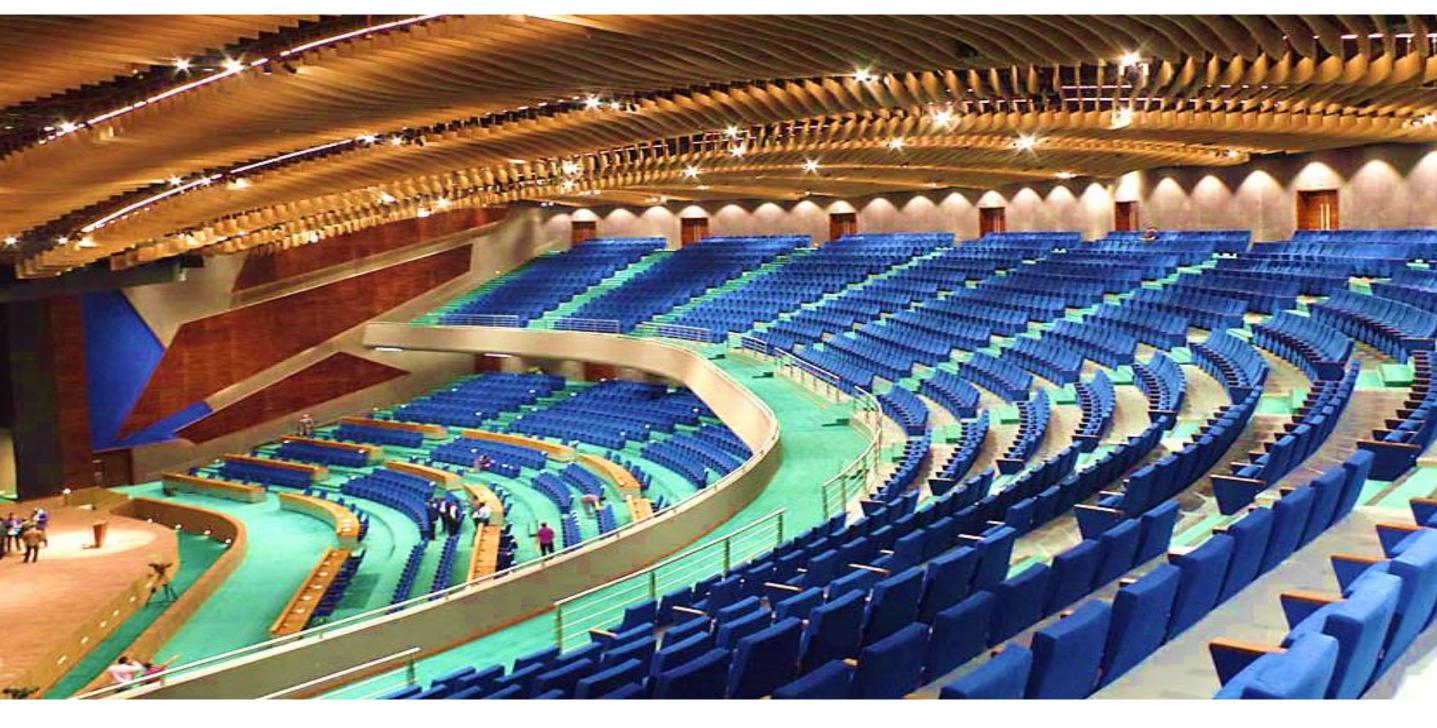

(BW) The backrest padding is supported by a varnished beech plywood backboard.

PERA | MW-BW

GRAND PERA EMEK Theater Hall, Istanbul, Turkey Model of Seat: PERA; Number of Seats: 640 units; Year of development: 2015