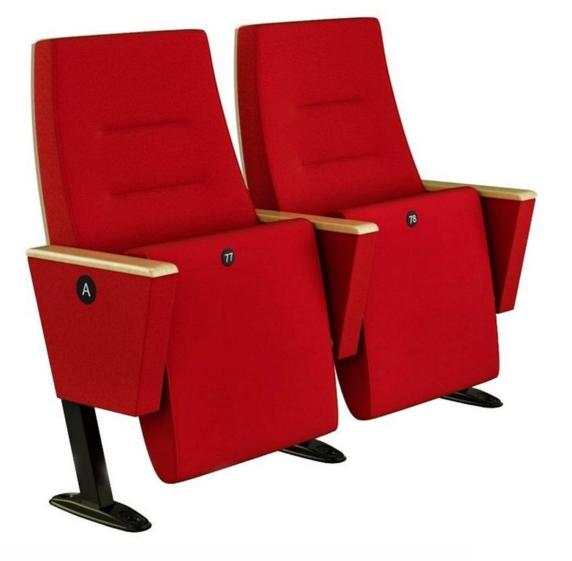

#### **OPTION FEATURES**

- (AW) The lateral feet are aluminum casting finished with solid wooden armrest unit.
- (BSF) Both backrest and seat padding are fully upholstered with padded cover.

PERA | AW-BSF

PERA | AW-BSW

PERA | MW-BW

- (AW) The lateral feet are aluminum unit.
- (BSW) Both backrest and seat padding are supported by a varnished beech plywood backboard.
- casting finished with solid wooden armrest