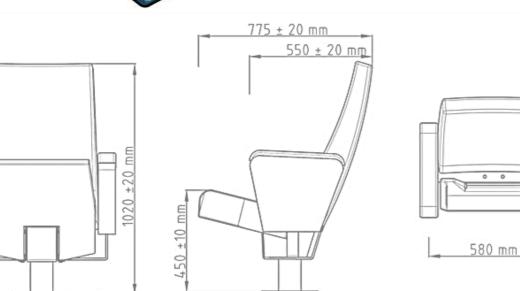

### ASTRASERIES

ASTRA has a compact structure that allows for ease of access and egress and the extensive backrest options ensure maximum comfort and function.

#### **OPTION FEATURES**

- (F) The lateral armrests are fully upholstered with a padded cover.
- (BSF) Both backrest and seat padding are fully upholstered with padded cover.

- (FW) The lateral armrests are fully upholstered and finished with a solid wooden armrest unit.
- ASTRA | FW-BSW (BSW) Both backrest and seat padding are supported by a varnished beech plywood backboard.

- (FW) The lateral armrests are fully upholstered and finished with a solid wooden armrest unit.
- (BSF) Both backrest and seat padding are fully upholstered with padded cover.

- (F) The lateral armrests are fully upholstered with a padded cover.
  - (BSF) Both backrest and seat padding are fully upholstered with padded cover.

ASTRA | F-BSF

- ASTRA | FW-BSF

- ASTRA Round | F-BSF
- - (WT) Equipped with an internal varnished beech plywood wooden writing tablet.
  - (FW) The lateral armrests are fully upholstered and finished with a solid wooden armrest unit.
  - (BSF) Both backrest and seat padding are fully upholstered with padded cover.