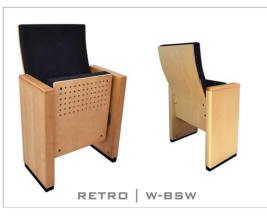

# RETRO FSERIES

RETRO is the theater and auditorium seat of choice where comfort and durability are the primary concerns. Highly customizable, it is suitable for straight and radial layouts.

unit.

unit.

RETRO | FW-BSW (BSW) Both backrest and seat padding are

RETRO is the theater and auditorium seat of choice where comfort and durability are the primary concerns. Highly customizable, it is suitable for straight and radial layouts.