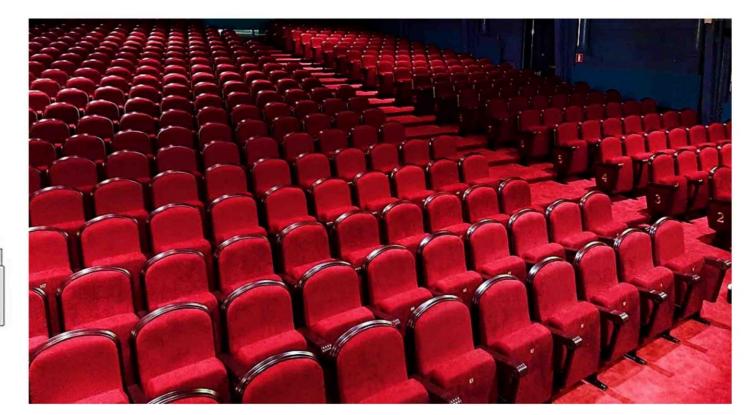

(BW) The backrest padding is supported by a varnished beech plywood backboard.

PERA | MW-BW

GRAND PERA EMEK Theater Hall, Istanbul, Turkey Model of Seat: PERA; Number of Seats: 640 units; Year of development: 2015