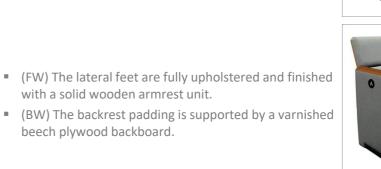

TRUVA | FW-BSF

TRUVA | FW-BW

- (FW) The lateral feet are fully upholstered and finished with a solid wooden armrest unit.
  - (BSF) Both backrest and seat padding are fully upholstered with padded coves.