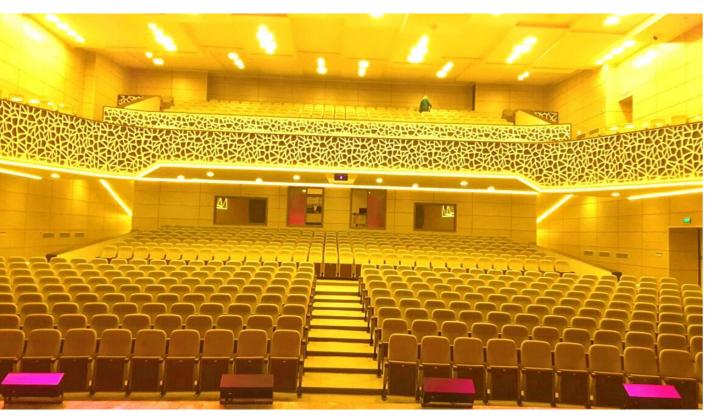

KIMYACHI Culture Palace Auditorium Halls, Baku- Azerbaijan Model of Seat: FLAT; Number of Seats: 820; Year of development: 2017

The Flat is the theatre seat of choice where comfort and durability are the primary concerns. Highly customizable, it is suitable for straight and radial layouts. Its compact structure allows for ease of access and egress.