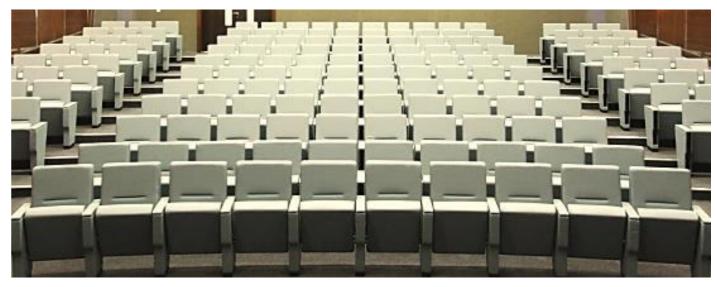

### PERA ASERIES

PERA theater seat not only have an eyecatching classic elegance looking, but also have an ergonomic design that perfectly fits the position of the spectators.

PERA theater seat not only has an eye-catching classic elegance look but also has an ergonomic design that perfectly fits the position of the spectators.

The series aligns with the investor's and the audience's needs; It is enriched with aluminum lateral legs, fabric, or leather upholstery.

Its compact structure allows for ease of access and egress and the extensive backrest options ensure maximum comfort and function.

Designed to be comfortable and maintenance-free throughout its lifetime, this seat provides levels of comfort far beyond its size.