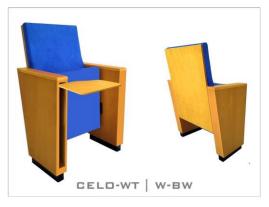

#### **OPTION FEATURES**

- (W) The lateral feet are varnished wooden veneer boxes.
- **CELO-WT | W-BSW** (BSW) Both backrest and seat paddings are supported with varnished beech plywood backboard.

- (W) The lateral feet are varnished wooden veneer boxes.
- (BW) The backrest padding is supported with a varnished beech plywood backboard.