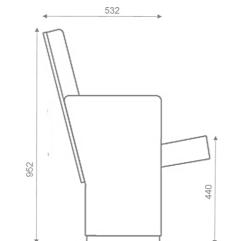

. ROYAL FW-BSW

580 500

• (FW) The lateral feet are fully upholstered and finished with a solid wooden armrest unit. **ROYAL | FW-BW** 

with a solid wooden armrest unit.

 (BW) The backrest padding is supported by a varnished beech plywood backboard.

ROYAL-WT | FW-BW

848 580 532

-

**ROYAL-WT | F-BSF** 

- (FW) The lateral feet are fully upholstered and finished with a solid wooden armrest unit.
  - (BSF) Both backrest and seat padding are fully upholstered with padded covers.
  - (FW) The lateral feet are fully upholstered, finished with a solid wooden armrest unit.
  - (BW) The backrest padding is supported by a varnished beech plywood backboard.
  - (FW) The lateral feet are fully upholstered and finished with a solid wooden armrest unit.
- **ROYAL-WT | FW-BSW** (BSW) Both backrest and seat padding are supported by a varnished beech plywood backboard.