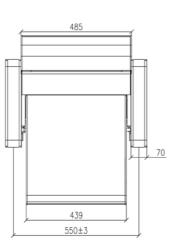

621±3

17

- TRUVA | FW-BSW
- (FW) The lateral feet are fully upholstered and finished with a solid wooden armrest unit.
  - (BSW) Both backrest and seat padding are supported by a varnished beech plywood backboard.