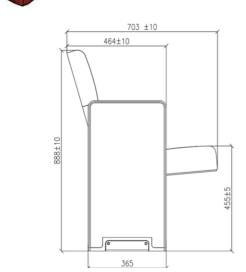

621±3

17

- TRUVA | FW-BSW
- (FW) The lateral feet are fully upholstered and finished with a solid wooden armrest unit.
  - (BSW) Both backrest and seat padding are supported by a varnished beech plywood backboard.