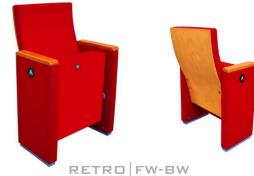

#### **OPTION FEATURES**

**RETRO | F-BSF** 

**RETRO | FW-BSF** 

RETRO | FW-BW

- (F) The lateral feet are fully upholstered with padded covers.
- (BSF) Both backrest and seat padding are fully upholstered with padded cover.

- (W) The lateral feet are varnished wooden veneer boxes.
- RETRO | W-BSW (BSW) Both backrest and seat paddings are supported with varnished beech plywood backboard.

- (BW) The backrest padding is supported by a varnished beech plywood backboard.
- (FW) The lateral feet are fully upholstered and