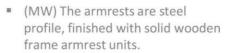

- (MW) The armrests are steel profile, finished with solid wooden frame armrest units.
- (BW) The backrest padding is supported by a varnished beech plywood backboard.

171