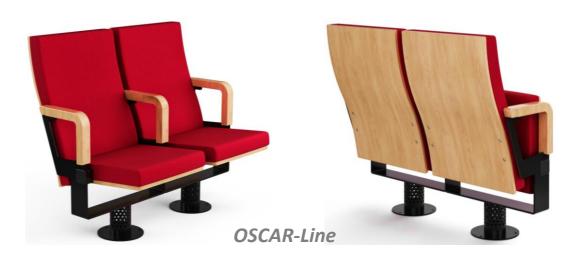

### **OSCAR**SERIES

OSCAR is manufactured in accordance with the needs of conference and theater halls and in ergonomic designs targeting comfort that fits the audience perfectly.

OSCAR series auditorium seating is manufactured in accordance with the needs of conference and theater halls and also in ergonomic designs targeting comfort that fits the audience perfectly.

The series is in line with the needs of the investor and the audience; It is enriched with central legs, upholstered fabric or leather upholstery, a backrest, and a seat unit wooden cover.

The combination of design and comfort makes the series the ideal choice to equip Auditorium and Theater Halls, Conference and Convention Centers, Performing Arts Centers, Corporate and Public Building Halls, and Education/School Halls.