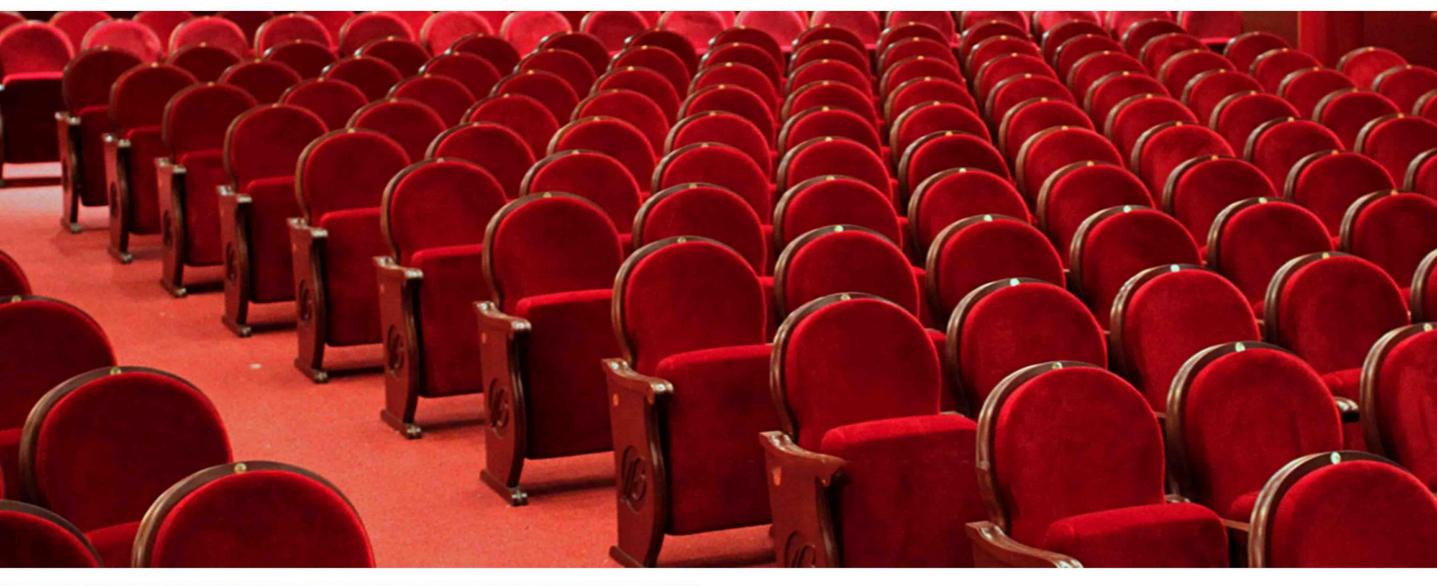

(BW) The backrest padding is supported by a varnished beech plywood backboard.

PERA | MW-BW

GRAND PERA EMEK Theater Hall, Istanbul, Turkey Model of Seat: PERA; Number of Seats: 640 units; Year of development: 2015