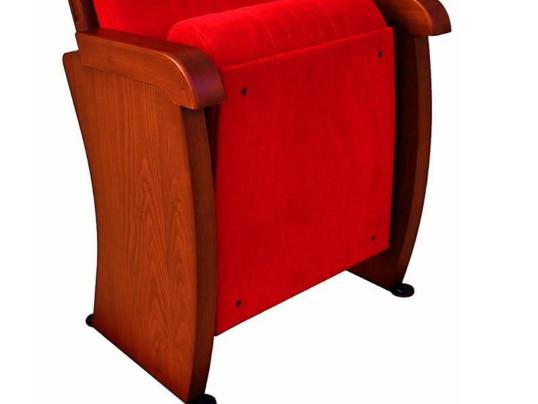

- (MW) The armrests are steel profile, finished with solid wooden frame armrest units.
- (BW) The backrest padding is supported by a varnished beech plywood backboard.

171

### PERA MW-BW

PERA | MW-BW theater seat not only have an eye-catching classic elegance looking, but also have an ergonomic design that perfectly fits the position of the spectators.

  (MW) The armrests are steel profile, finished with solid wooden frame armrest units.