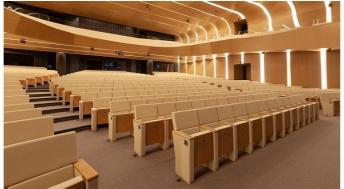

### PERA MW-BW

PERA | MW-BW theater seat not only have an eye-catching classic elegance looking, but also have an ergonomic design that perfectly fits the position of the spectators.

  (MW) The armrests are steel profile, finished with solid wooden frame armrest units.

(BW) The backrest padding is supported by a varnished beech plywood backboard.

PERA | MW-BW

GRAND PERA EMEK Theater Hall, Istanbul, Turkey Model of Seat: PERA; Number of Seats: 640 units; Year of development: 2015