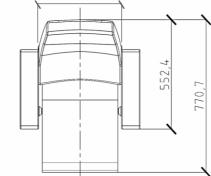

#### **OPTION FEATURES**

- (MW) The armrests are steel profile, finished with solid wooden armrest units.
- (BSF) Both backrest and seat padding are fully upholstered with padded cover.

- (MW) The armrests are steel profile and finished with solid wooden armrest units.
- METRO | MW-BW • (BW) The backrest padding is supported with a varnished beech plywood backboard.
  - (MW) The armrests are steel profile and finished with solid wooden armrest units.
- METRO | MW-BSW (BSW) Both backrest and seat paddings are supported with varnished beech plywood backboard.