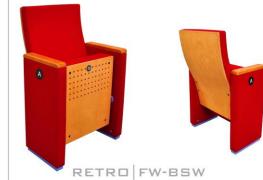

- (W) The lateral feet are varnished wooden veneer boxes.
- RETRO | W-BSW (BSW) Both backrest and seat paddings are supported with varnished beech plywood backboard.

- (BW) The backrest padding is supported by a varnished beech plywood backboard.
- (FW) The lateral feet are fully upholstered and

unit.

unit.

RETRO | FW-BSW (BSW) Both backrest and seat padding are

RETRO is the theater and auditorium seat of choice where comfort and durability are the primary concerns. Highly customizable, it is suitable for straight and radial layouts.