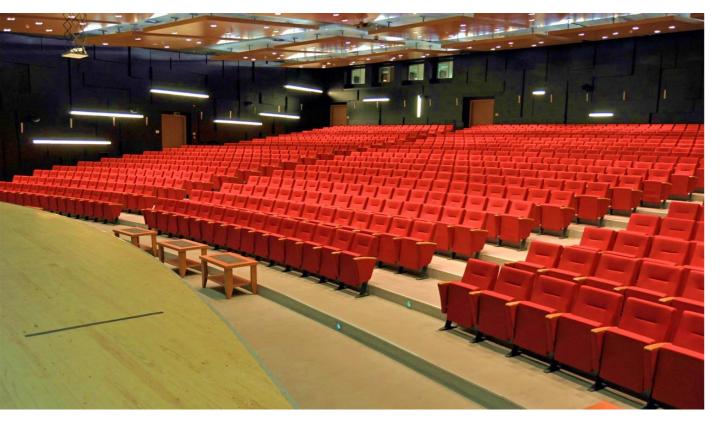

(BW) The backrest padding is supported by a varnished beech plywood backboard.

PERA | MW-BW

GRAND PERA EMEK Theater Hall, Istanbul, Turkey Model of Seat: PERA; Number of Seats: 640 units; Year of development: 2015