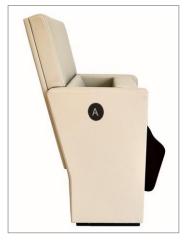

### ROYAL FSERIES

ROYAL is the most important version in the collection, where the classic elegance of the backrest and the soft line of the seat combine all the features of functionality and ergonomics, expressing them at their

ROYAL is the most important version in the collection, where the classic elegance of the backrest and the soft line of the seat combine all the features of functionality and ergonomics, expressing them at their best.