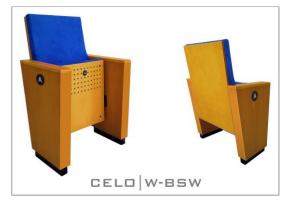

CELO W-BW

8 88888888888888

- (W) The lateral feet are varnished wooden veneer boxes.
- (BW) The backrest padding is supported with a varnished beech plywood backboard.

backboard.

- (W) The lateral feet are varnished wooden veneer boxes.
- (BSW) Both backrest and seat paddings are supported with varnished beech plywood backboard.