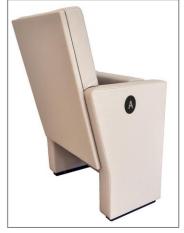

### ROYAL FSERIES

ROYAL is the most important version in the collection, where the classic elegance of the backrest and the soft line of the seat combine all the features of functionality and ergonomics, expressing them at their

ROYAL is the most important version in the collection, where the classic elegance of the backrest and the soft line of the seat combine all the features of functionality and ergonomics, expressing them at their best.

The series aligns with the investor's and the audience's needs; It is enriched with lateral legs, fabric or leather upholstery, a backrest, and a seat unit wooden cover.

The combination of design and comfort makes the series the ideal choice to equip Auditorium and Theater Halls, Conference and Convention Centers, Performing Arts Centers, Corporate and Public Building Halls, and Education/ School Halls.