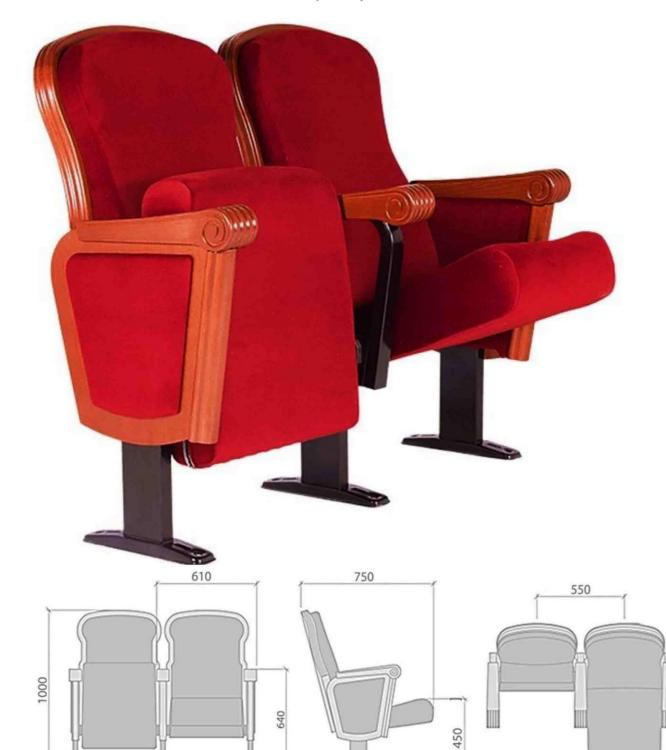

### PERA MW-BW

PERA | MW-BW theater seat not only have an eye-catching classic elegance looking, but also have an ergonomic design that perfectly fits the position of the spectators.

  (MW) The armrests are steel profile, finished with solid wooden frame armrest units.

(BW) The backrest padding is supported by a varnished beech plywood backboard.

PERA | MW-BW

GRAND PERA EMEK Theater Hall, Istanbul, Turkey Model of Seat: PERA; Number of Seats: 640 units; Year of development: 2015