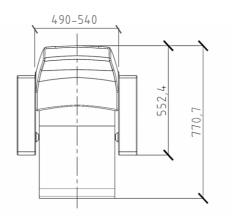

eat provides levels of comfort far beyond its size.









### METRO MSERIES

METRO is designed to be comfortable and maintenance-free throughout its lifetime, this seat provides levels of comfort far beyond its size.





#### **OPTION FEATURES**

- (MW) The armrests are steel profile, finished with solid wooden armrest units.
- (BSF) Both backrest and seat padding are fully upholstered with padded cover.



- (MW) The armrests are steel profile and finished with solid wooden armrest units.
- METRO | MW-BW • (BW) The backrest padding is supported with a varnished beech plywood backboard.
  - (MW) The armrests are steel profile and finished with solid wooden armrest units.
- METRO | MW-BSW (BSW) Both backrest and seat paddings are supported with varnished beech plywood backboard.









METRO | MW-BSF



Mahatma Gandhi International Convention Center, Niamey-Niger Model of Seat: METRO; Number of Seats: 2.619; Year of development: 2019





METRO is designed to be comfortable and maintenancefree throughout its lifetime, this seat provides levels of comfort far beyond its size.

The series is in line with the needs of the investor and the audience; It is enriched with lateral legs, fabric or leather upholstery, a backrest, and a seat unit wooden cover.

The combination of design and comfort makes the series the ideal choice to equip Auditorium and Theater Halls, Conference and Convention Centers, Performing Arts Centers, Corporate and Public Building Halls, and Education/ School Halls.

### METRO-WT MSERIES

METRO-WT series are equipped with an internal writing tablet wit