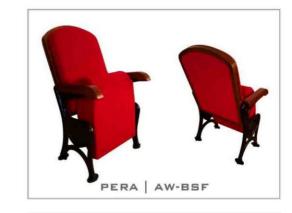

### PERA ASERIES

PERA theater seat not only have an eyecatching classic elegance looking, but also have an ergonomic design that perfectly fits the position of the spectators.

#### **OPTION FEATURES**

- (AW) The lateral feet are aluminum casting finished with solid wooden armrest unit.
- (BSF) Both backrest and seat padding are fully upholstered with padded cover.

PERA | AW-BSF