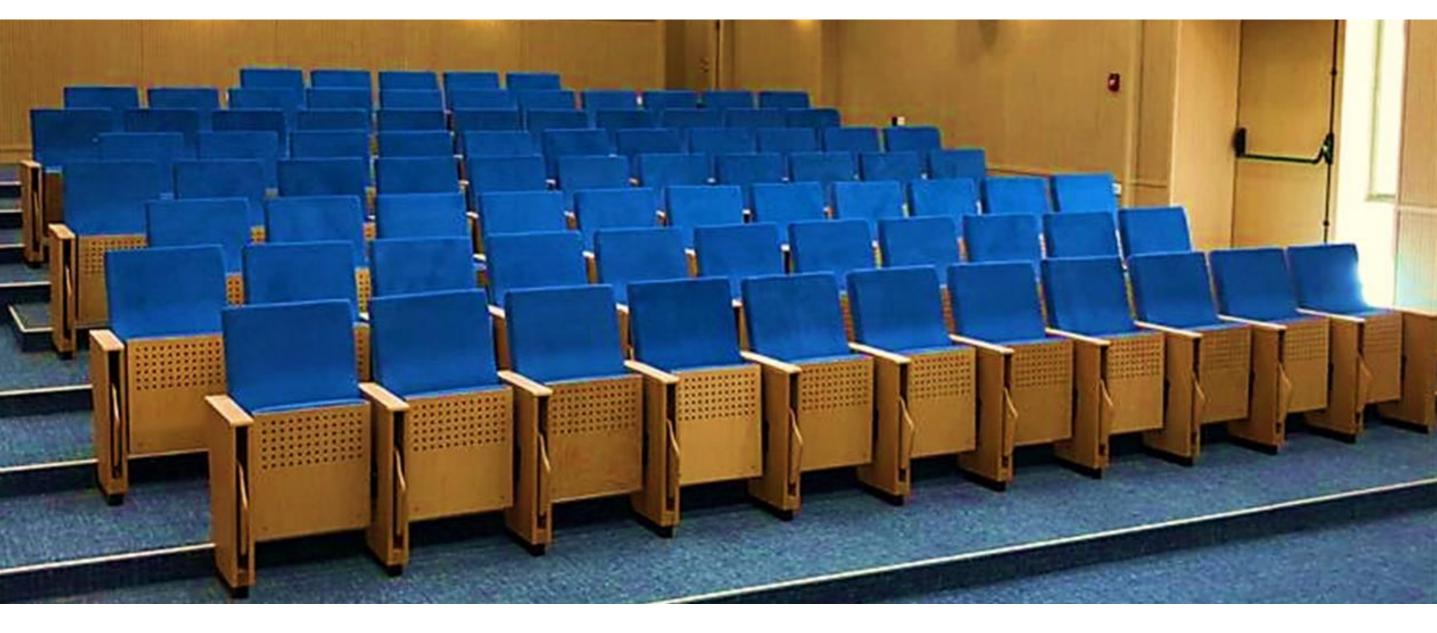

### CELOSERIES

CELO is stand out for comfort and own personality with its stylish, elegant and

> 655 50 +

CELO is stand out for comfort and its personality with its stylish, elegant, and functional design.

The series is in line with the needs of the investor and the audience; It is enriched with lateral legs, fabric or leather upholstery, a backrest, and a seat unit wooden cover.

The combination of design and comfort makes the series the ideal choice to equip Auditorium and Theater Halls, Conference and Convention Centers, Performing Arts Centers, Corporate and Public Building Halls, and Education/ School Halls.