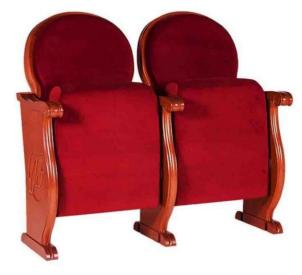

### PERA ASERIES

PERA theater seat not only have an eyecatching classic elegance looking, but also have an ergonomic design that perfectly fits the position of the spectators.

#### **OPTION FEATURES**

- (AW) The lateral feet are aluminum casting finished with solid wooden armrest unit.
- (BSF) Both backrest and seat padding are fully upholstered with padded cover.

PERA | AW-BSF