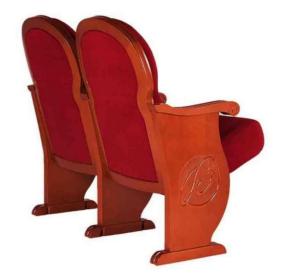

### MOZART SERIES

MOZART with classical lines for theatres, auditoriums, operas houses and any other area where conserving a traditional atmosphere is important. This is possible thanks to its aesthetics and finishes in top quality wood.

(W) The lateral feet are varnished solid wood.

MOZART | W-BSF

 (BSF) Both backrest and seat padding are fully upholstered with padded cover.

MOZART with classical lines for theatres, auditoriums, operas houses and any other area where conserving a traditional atmosphere is important. This is possible thanks to its aesthetics and finishes in top quality wood.

The series are in line with the needs of the investor and the audience; It is enriched with wooden lateral legs, fabric or leather upholstery, backrest and seat unit wooden cover.

The combination of design and comfort makes the series the ideal choice to equip Auditorium and Theater Halls, Conference and Convention Centers, Performing Arts Centers, Corporate and Public Building Halls, Education and School Halls.