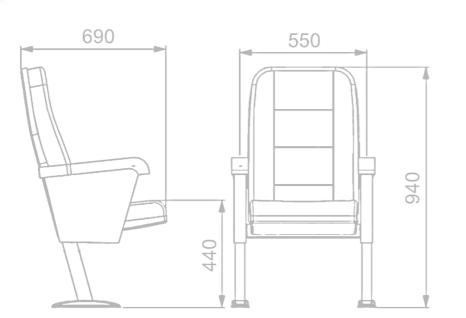

### FLAT MSERIES

FLAT is designed to be comfortable and maintenance-free throughout its lifetime, this seat provides levels of comfort far beyond its size.

#### **OPTION FEATURES**

- (MW) The armrests are steel profile and finished with solid wooden armrest units.
- (BSF) Both backrest and seat padding are fully upholstered with padded cover.

- (MW) The armrests are steel profile and finished with solid wooden armrest units.
- (BW) The backrest padding is supported with a varnished beech plywood backboard.

• (MW) The armrests are steel profile and finished

- FLAT | MW-BSV
- FLAT-WT MW-BSF

FLAT | MW-BW

FLAT | MW-BSF

FLAT | MW-BSW

FLAT-WT | MW-BSF

- with solid wooden armrest units. (BSW) Both backrest and seat paddings are supported with varnished beech plywood backboard.
  - (WT) Equipped with an internal varnished beech plywood writing tablet.
  - (MW) The armrests are steel profile, finished with solid wooden armrest units.
  - (BSF) Both backrest and seat padding are fully upholstered with padded cover.