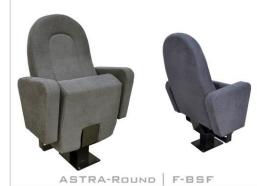

### ASTRASERIES

ASTRA has a compact structure that allows for ease of access and egress and the extensive backrest options ensure maximum comfort and function.

#### **OPTION FEATURES**

- (F) The lateral armrests are fully upholstered with a padded cover.
- (BSF) Both backrest and seat padding are fully upholstered with padded cover.

- (FW) The lateral armrests are fully upholstered and finished with a solid wooden armrest unit.
- ASTRA | FW-BSW (BSW) Both backrest and seat padding are supported by a varnished beech plywood backboard.

- (FW) The lateral armrests are fully upholstered and finished with a solid wooden armrest unit.
- (BSF) Both backrest and seat padding are fully upholstered with padded cover.

- (F) The lateral armrests are fully upholstered with a padded cover.
  - (BSF) Both backrest and seat padding are fully upholstered with padded cover.

ASTRA | F-BSF

- ASTRA | FW-BSF

- ASTRA Round | F-BSF
- - (WT) Equipped with an internal varnished beech plywood wooden writing tablet.
  - (FW) The lateral armrests are fully upholstered and finished with a solid wooden armrest unit.
  - (BSF) Both backrest and seat padding are fully upholstered with padded cover.