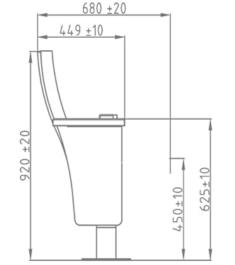

### CELOSERIES

CELO is stand out for comfort and own personality with its stylish, elegant and

> 655 50 +

#### **OPTION FEATURES**

- (FW) The lateral feet are fully upholstered and finished with a solid wooden armrest unit.
- (BW) The backrest padding is supported by a varnished beech plywood backboard.

• (FW) The lateral feet are fully upholstered and finished with a solid wooden armrest unit. (BSW) Both backrest and seat padding are supported by a varnished beech plywood