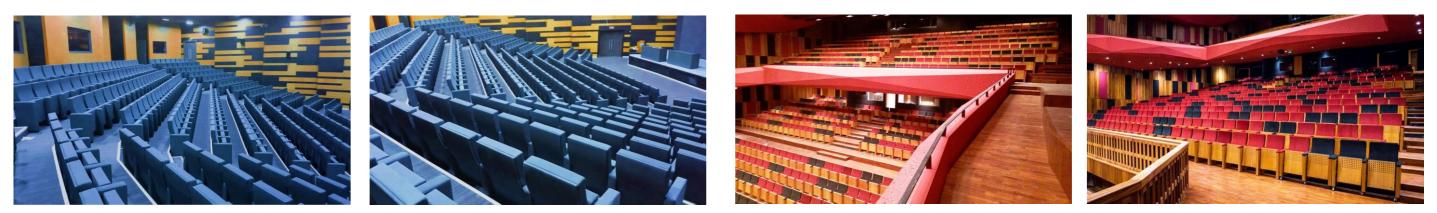

# RETRO FSERIES

RETRO is the theater and auditorium seat of choice where comfort and durability are the primary concerns. Highly customizable, it is suitable for straight and radial layouts.

#### **OPTION FEATURES**

**RETRO | F-BSF** 

**RETRO | FW-BSF** 

RETRO | FW-BW

- (F) The lateral feet are fully upholstered with padded covers.
- (BSF) Both backrest and seat padding are fully upholstered with padded cover.

unit.

unit.

RETRO | FW-BSW (BSW) Both backrest and seat padding are

RETRO is the theater and auditorium seat of choice where comfort and durability are the primary concerns. Highly customizable, it is suitable for straight and radial layouts.

The series is in line with the needs of the investor and the audience; It is enriched with lateral legs, fabric or leather upholstery, a backrest, and a seat unit wooden cover.

The combination of design and comfort makes the series the ideal choice to equip Auditorium and Theater Halls, Conference and Convention Centers, Performing Arts Centers, Corporate and Public Building Halls, and Education/School Halls.