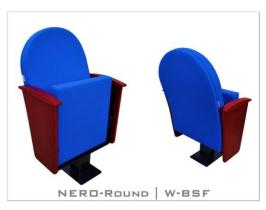

NERO-ROUND W-BSW

- (W) The lateral armrests are varnished beech plywood board, finished with a solid wooden armrest unit.
- (BW) The backrest padding is supported by a varnished beech plywood backboard.

NERO Round | W-BW

NERO Line | W-BSW

NERO Round | W-BSW

NERO Round | W-BW

- (W) The lateral armrests are varnished beech plywood board, and finished with a solid wooden armrest unit.
- (BSF) Both backrest and seat padding are fully upholstered with padded cover.