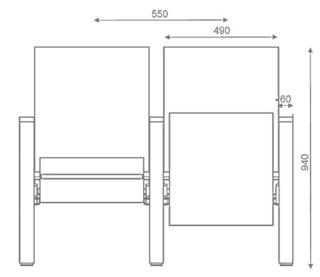

- MIRA | MW-BSW
- MIRA-WT | MW-BSF

- 550 490 700 60 940 440
- MIRA-WT | MW-BSF

MIRA | MW-BSF

MIRA | MW-BW

MIRA | MW-BSW

- (MW) The armrests are steel profile and finished with solid wooden armrest units.
- (BSW) Both backrest and seat paddings are supported with varnished beech plywood backboard.
  - (WT) Equipped with an internal varnished beech plywood writing tablet.
  - (MW) The armrests are steel profile, finished with solid wooden armrest units.
  - (BSF) Both backrest and seat padding are fully upholstered with padded cover.