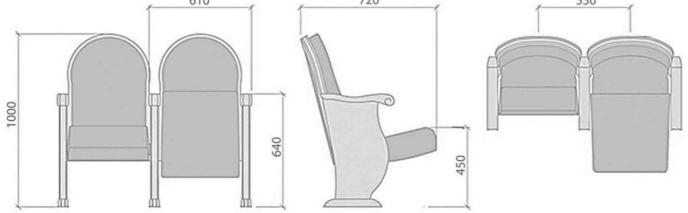

### MOZART SERIES

MOZART with classical lines for theatres, auditoriums, operas houses and any other area where conserving a traditional atmosphere is important. This is possible thanks to its aesthetics and finishes in top quality wood.

(W) The lateral feet are varnished solid wood.

MOZART | W-BSF

 (BSF) Both backrest and seat padding are fully upholstered with padded cover.

MOZART with classical lines for theatres, auditoriums, operas houses and any other area where conserving a traditional atmosphere is important. This is possible thanks to its aesthetics and finishes in top quality wood.

The series are in line with the needs of the investor and the audience; It is enriched with wooden lateral legs, fabric or leather upholstery, backrest and seat unit wooden cover.

The combination of design and comfort makes the series the ideal choice to equip Auditorium and Theater Halls, Conference and Convention Centers, Performing Arts Centers, Corporate and Public Building Halls, Education and School Halls.