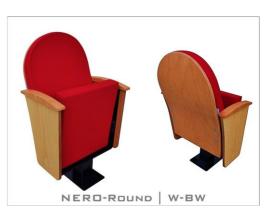

NERO-ROUND W-BSW

- (W) The lateral armrests are varnished beech plywood board, finished with a solid wooden armrest unit.
- (BW) The backrest padding is supported by a varnished beech plywood backboard.

NERO Round | W-BW

NERO Line | W-BSW

NERO Round | W-BSW

NERO Round | W-BW

- (W) The lateral armrests are varnished beech plywood board, and finished with a solid wooden armrest unit.
- (BSF) Both backrest and seat padding are fully upholstered with padded cover.