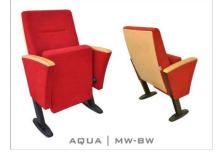

## AQUA MSERIES

AQUA is designed to be comfortable and maintenance-free throughout its lifetime, this seat provides levels of comfort far beyond its size.

#### **OPTION FEATURES**

AQUA | MW-BSF

AQUA | MW-BW

AQUA-WT | MW-BSF

- (MW) The armrests are steel profile and finished with solid wooden armrest units.
- (BSF) Both backrest and seat padding are fully upholstered with padded cover.

- (MW) The armrests are steel profile and finished
- (BW) The backrest padding is supported with a varnished beech plywood backboard.

- AQUA MW-BSW
- AQUA-WT | MW-BSF

- (MW) The armrests are steel profile and finished with solid wooden armrest units.
- AQUA | MW-BSW (BSW) Both backrest and seat paddings are supported with varnished beech plywood backboard.
  - (WT) Equipped with an internal varnished beech plywood writing tablet.
  - (MW) The armrests are steel profile, finished with solid wooden armrest units.
  - (BSF) Both backrest and seat padding are fully upholstered with padded cover.