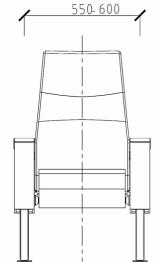

### METRO MSERIES

METRO is designed to be comfortable and maintenance-free throughout its lifetime, this seat provides levels of comfort far beyond its size.

#### **OPTION FEATURES**

- (MW) The armrests are steel profile, finished with solid wooden armrest units.
- (BSF) Both backrest and seat padding are fully upholstered with padded cover.

- (MW) The armrests are steel profile and finished with solid wooden armrest units.
- METRO | MW-BW • (BW) The backrest padding is supported with a varnished beech plywood backboard.
  - (MW) The armrests are steel profile and finished with solid wooden armrest units.
- METRO | MW-BSW (BSW) Both backrest and seat paddings are supported with varnished beech plywood backboard.

METRO | MW-BSF

Mahatma Gandhi International Convention Center, Niamey-Niger Model of Seat: METRO; Number of Seats: 2.619; Year of development: 2019

METRO is designed to be comfortable and maintenancefree throughout its lifetime, this seat provides levels of comfort far beyond its size.