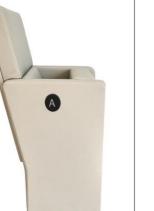

### ROYAL FSERIES

ROYAL is the most important version in the collection, where the classic elegance of the backrest and the soft line of the seat combine all the features of functionality and ergonomics, expressing them at their

ROYAL is the most important version in the collection, where the classic elegance of the backrest and the soft line of the seat combine all the features of functionality and ergonomics, expressing them at their best.

The series aligns with the investor's and the audience's needs; It is enriched with lateral legs, fabric or leather upholstery, a backrest, and a seat unit wooden cover.

The combination of design and comfort makes the series the ideal choice to equip Auditorium and Theater Halls, Conference and Convention Centers, Performing Arts Centers, Corporate and Public Building Halls, and Education/ School Halls.