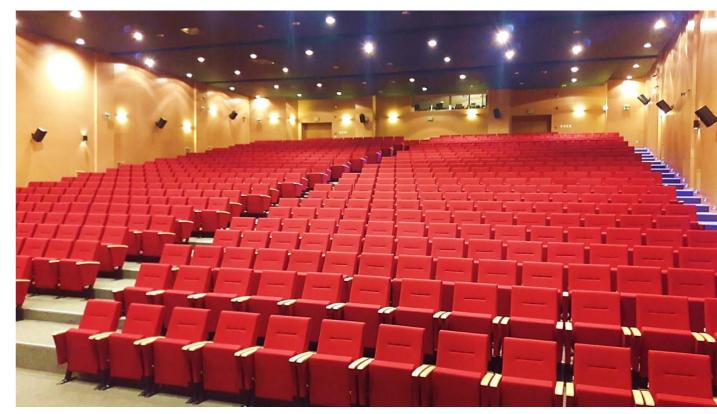

BAYKAR Defence Industry R&D Center, Istanbul-Turkey Model: TRUVA; Number of Seats: 644 units; Year of development: 2022

TRUVA series auditorium seats are the top seller, representing a bold and modern figure. Its dimensions guarantee comfort and livability. The series offers a luxurious look, maximum comfort, and function.