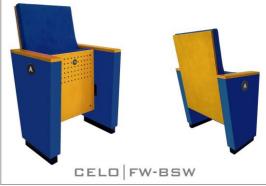

#### **OPTION FEATURES**

- (FW) The lateral feet are fully upholstered and finished with a solid wooden armrest unit.
- (BW) The backrest padding is supported by a varnished beech plywood backboard.

• (FW) The lateral feet are fully upholstered and finished with a solid wooden armrest unit. (BSW) Both backrest and seat padding are supported by a varnished beech plywood

CELO W-BW

8 88888888888888

- (W) The lateral feet are varnished wooden veneer boxes.
- (BW) The backrest padding is supported with a varnished beech plywood backboard.

backboard.

- (W) The lateral feet are varnished wooden veneer boxes.
- (BSW) Both backrest and seat paddings are supported with varnished beech plywood backboard.