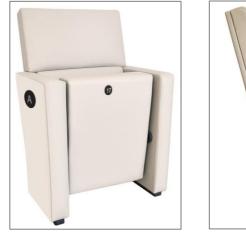

### ROYAL FSERIES

ROYAL is the most important version in the collection, where the classic elegance of the backrest and the soft line of the seat combine all the features of functionality and ergonomics, expressing them at their

ROYAL is the most important version in the collection, where the classic elegance of the backrest and the soft line of the seat combine all the features of functionality and ergonomics, expressing them at their best.

The series aligns with the investor's and the audience's needs; It is enriched with lateral legs, fabric or leather upholstery, a backrest, and a seat unit wooden cover.

The combination of design and comfort makes the series the ideal choice to equip Auditorium and Theater Halls, Conference and Convention Centers, Performing Arts Centers, Corporate and Public Building Halls, and Education/ School Halls.