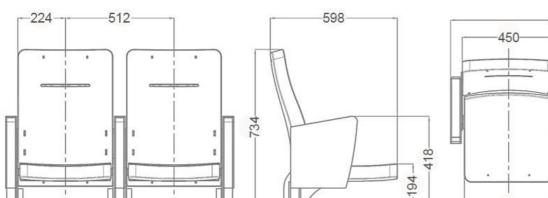

onomically shaped with a contoured back and focuses particular attention on lumbar support and encouraging correct posture.





SKY lecture theater seat is renowned for its comfort, function, and versatility. It is ergonomically shaped with a contoured back and focuses particular attention on lumbar support and encouraging correct posture.

It is available as a floor, beam, or riser-mounted seat and is virtually maintenance-free. Lecture theatres achieve excellent utilization of space with this seat which is suitable for both radial and straight layouts.

The combination of design and comfort makes the series the ideal choice to equip Auditorium and Theater Halls, Conference and Convention Centers, Performing Arts Centers, Corporate and Public Building Halls, and Education/School Halls.







### ASTRASERIES

ASTRA has a compact structure that allows for ease of access and egress and the extensive backrest options ensure maximum comfort and function.

#### **OPTION FEATURES**

- (F) The lateral armrests are fully upholstered with a padded cover.
- (BSF) Both backrest and seat padding are fully upholstered with padded cover.



- (FW) The lateral armrests are fully upholstered and finished with a solid wooden armrest unit.
- ASTRA | FW-BSW (BSW) Both backrest and seat padding are supported by a varnished beech plywood backboard.



- (FW) The lateral armrests are fully upholstered and finished with a solid wooden armrest unit.
- (BSF) Both backrest and seat padding are fully upholstered with padded cover.



- (F) The lateral armrests are fully upholstered with a padded co