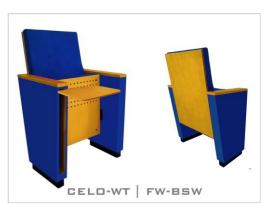

### CELOSERIES

CELO is stand out for comfort and own personality with its stylish, elegant and

> 655 50 +

#### **OPTION FEATURES**

- (FW) The lateral feet are fully upholstered and finished with a solid wooden armrest unit.
- (BW) The backrest padding is supported by a varnished beech plywood backboard.

• (FW) The lateral feet are fully upholstered and finished with a solid wooden armrest unit. (BSW) Both backrest and seat padding are supported by a varnished beech plywood

CELO W-BW

8 88888888888888

- (W) The lateral feet are varnished wooden veneer boxes.
- (BW) The backrest padding is supported with a varnished beech plywood backboard.

backboard.

- (W) The lateral feet are varnished wooden veneer boxes.
- (BSW) Both backrest and seat paddings are supported with varnished beech plywood backboard.

CELO is stand out for comfort and its personality with its stylish, elegant, and functional design.

The series is in line with the needs of the investor and the audience; It is enriched with lateral legs, fabric or leather upholstery, a backrest, and a seat unit wooden cover.

The combination of design and comfort makes the series the ideal choice to equip Auditorium and Theater Halls, Conference and Convention Centers, Performing Arts Centers, Corporate and Public Building Halls, and Education/ School Halls.