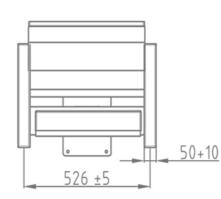

### CELOSERIES

CELO is stand out for comfort and own personality with its stylish, elegant and

> 655 50 +

#### **OPTION FEATURES**

- (FW) The lateral feet are fully upholstered and finished with a solid wooden armrest unit.
- (BW) The backrest padding is supported by a varnished beech plywood backboard.

• (FW) The lateral feet are fully upholstered and finished with a solid wooden armrest unit. (BSW) Both backrest and seat padding are supported by a varnished beech plywood