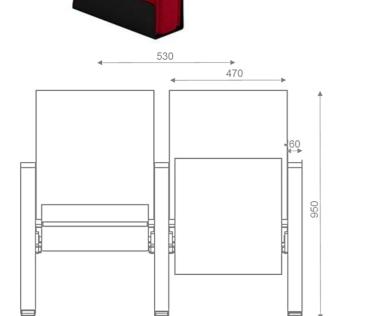

### DESTO FSERIES

DESTO is characterized by its comfort and flexibility of installation, associated with a design that adapts easily to a wide range of applications

> Tip-up seat folds automatically with an inside weight balance system. Silent and maintenance-free.

### DESTO | FW-BSF

DESTO | FW-BW

DESTO | FW-BSW

• (FW) The lateral feet are fully upholstered and finished with a solid wooden armrest

 (BW) The backrest padding is supported by a varnished beech plywood backboard.

### **OPTION FEATURES**

- (FW) The lateral feet are fully upholstered and finished with a solid wooden armrest unit.
- (BSF) Both backrest and seat padding are fully upholstered with padded covers.

- unit.