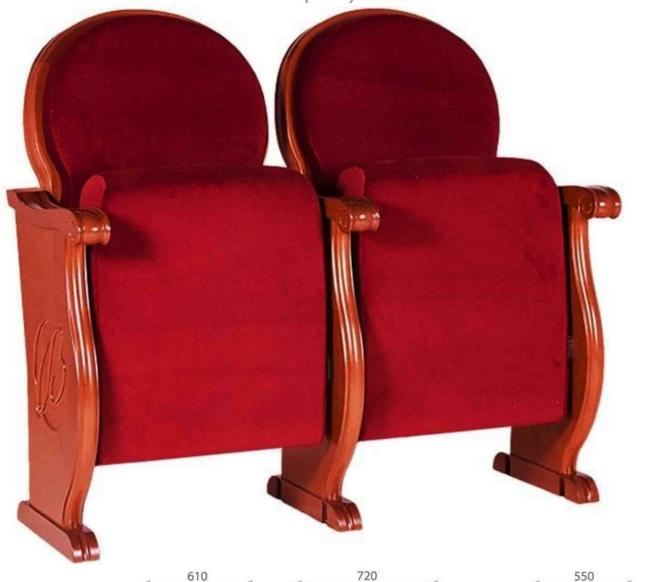

### MOZART SERIES

MOZART with classical lines for theatres, auditoriums, operas houses and any other area where conserving a traditional atmosphere is important. This is possible thanks to its aesthetics and finishes in top quality wood.

(W) The lateral feet are varnished solid wood.

MOZART | W-BSF

 (BSF) Both backrest and seat padding are fully upholstered with padded cover.

MOZART with classical lines for theatres, auditoriums, operas houses and any other area where conserving a traditional atmosphere is important. This is possible thanks to its aesthetics and finishes in top quality wood.

The series are in line with the needs of the investor and the audience; It is enriched with wooden lateral legs, fabric or leather upholstery, backrest and seat unit wooden cover.

The combination of design and comfort makes the series the ideal choice to equip Auditorium and Theater Halls, Conference and Convention Centers, Performing Arts Centers, Corporate and Public Building Halls, Education and School Halls.