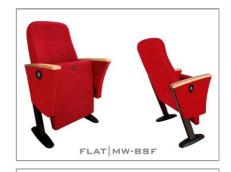

### FLAT MSERIES

FLAT is designed to be comfortable and maintenance-free throughout its lifetime, this seat provides levels of comfort far beyond its size.

#### **OPTION FEATURES**

- (MW) The armrests are steel profile and finished with solid wooden armrest units.
- (BSF) Both backrest and seat padding are fully upholstered with padded cover.

- (MW) The armrests are steel profile and finished with solid wooden armrest units.
- (BW) The backrest padding is supported with a varnished beech plywood backboard.