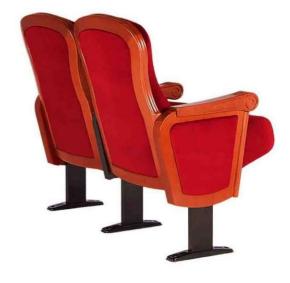

### PERA MW-BW

PERA | MW-BW theater seat not only have an eye-catching classic elegance looking, but also have an ergonomic design that perfectly fits the position of the spectators.

  (MW) The armrests are steel profile, finished with solid wooden frame armrest units.

(BW) The backrest padding is supported by a varnished beech plywood backboard.

PERA | MW-BW

GRAND PERA EMEK Theater Hall, Istanbul, Turkey Model of Seat: PERA; Number of Seats: 640 units; Year of development: 2015