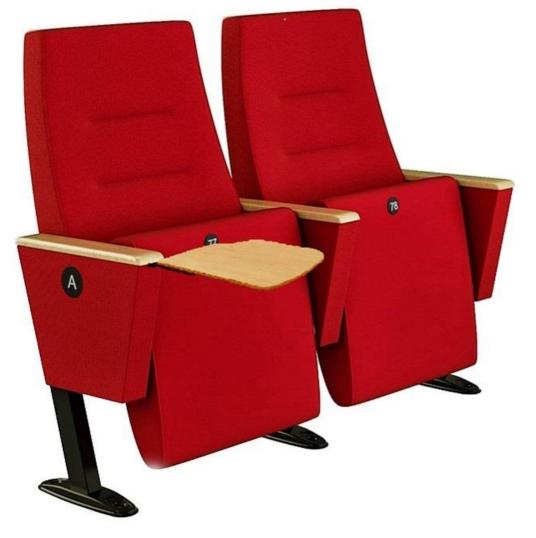

### METRO MSERIES

METRO is designed to be comfortable and maintenance-free throughout its lifetime, this seat provides levels of comfort far beyond its size.

#### **OPTION FEATURES**

- (MW) The armrests are steel profile, finished with solid wooden armrest units.
- (BSF) Both backrest and seat padding are fully upholstered with padded cover.

- (MW) The armrests are steel profile and finished with solid wooden armrest units.
- METRO | MW-BW • (BW) The backrest padding is supported with a varnished beech plywood backboard.
  - (MW) The armrests are steel profile and finished with solid wooden armrest units.
- METRO | MW-BSW (BSW) Both backrest and seat paddings are supported with varnished beech plywood backboard.

METRO | MW-BSF

Mahatma Gandhi International Convention Center, Niamey-Niger Model of Seat: METRO; Number of Seats: 2.619; Year of development: 2019

METRO is designed to be comfortable and maintenancefree throughout its lifetime, this seat provides levels of comfort far beyond its size.

The series is in line with the needs of the investor and the audience; It is enriched with lateral legs, fabric or leather upholstery, a backrest, and a seat unit wooden cover.

The combination of design and comfort makes the series the ideal choice to equip Auditorium and Theater Halls, Conference and Convention Centers, Performing Arts Centers, Corporate and Public Building Halls, and Education/ School Halls.