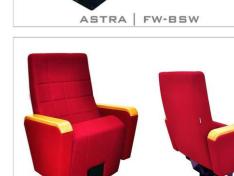

### ASTRASERIES

ASTRA has a compact structure that allows for ease of access and egress and the extensive backrest options ensure maximum comfort and function.

#### **OPTION FEATURES**

- (F) The lateral armrests are fully upholstered with a padded cover.
- (BSF) Both backrest and seat padding are fully upholstered with padded cover.

- (FW) The lateral armrests are fully upholstered and finished with a solid wooden armrest unit.
- ASTRA | FW-BSW (BSW) Both backrest and seat padding are supported by a varnished beech plywood backboard.

- (FW) The lateral armrests are fully upholstered and finished with a solid wooden armrest unit.
- (BSF) Both backrest and seat padding are fully upholstered with padded cover.

- (F) The lateral armrests are fully upholstered with a padded cover.
  - (BSF) Both backrest and seat padding are fully upholstered with padded cover.

ASTRA | F-BSF

- ASTRA | FW-BSF

- ASTRA Round | F-BSF
- - (WT) Equipped with an internal varnished beech plywood wooden writing tablet.
  - (FW) The lateral armrests are fully upholstered and finished with a solid wooden armrest unit.
  - (BSF) Both backrest and seat padding are fully upholstered with padded cover.

ASTRA-WT | FW-BSF

"SADABAT" Performing Arts Center - Istanbul-Turkey Model: ASTRA; Number of Seats: 600 units; Year of development : 2016

"Municipality of EYUP" Cultural Center, Istanbul-Turkey Model: ASTRA; Number of Seats: 285 units; Year of development : 2012

The Astra is the theatre seat of choice where comfort and durability are the primary concerns. Highly customizable, it is suitable for straight and radial layouts.

Its compact structure allows for ease of access and egress and the extensive backrest options ensure maximum comfort and function.

Designed to be comfortable and maintenance-free throughout its lifetime, this seat provides levels of comfort far beyond its size.