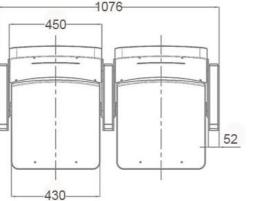

### ASTRASERIES

ASTRA has a compact structure that allows for ease of access and egress and the extensive backrest options ensure maximum comfort and function.

#### **OPTION FEATURES**

- (F) The lateral armrests are fully upholstered with a padded cover.
- (BSF) Both backrest and seat padding are fully upholstered with padded cover.

- (FW) The lateral armrests are fully upholstered and finished with a solid wooden armrest unit.
- ASTRA | FW-BSW (BSW) Both backrest and seat padding are supported by a varnished beech plywood backboard.