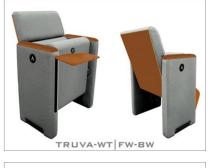

# TRUVA-WT FSERIES

TRUVA-WT series are equipped with an anti-panic writing tablet with a mechanism that provided strong durability.

TRUVA-WT | FW-BSF

TRUVA-WT | F-BSF

- (FW) The lateral feet are fully upholstered and finished with a solid wooden armrest unit.
- (BSF) Both backrest and seat padding are fully upholstered with padded covers.