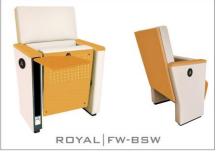

. ROYAL FW-BSW

580 500

• (FW) The lateral feet are fully upholstered and finished with a solid wooden armrest unit. **ROYAL | FW-BW** 

with a solid wooden armrest unit.

 (BW) The backrest padding is supported by a varnished beech plywood backboard.

(FW) The lateral feet are fully upholstered and finished

(BSW) Both backrest and seat padding are supported

by a varnished beech plywood backboard.

**ROYAL | FW-BSW** 

**ROYAL | FW-BSF** 

**ROYAL | F-BSF** 