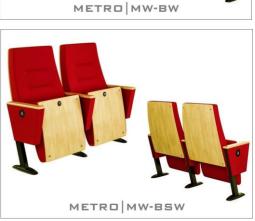

### METRO MSERIES

METRO is designed to be comfortable and maintenance-free throughout its lifetime, this seat provides levels of comfort far beyond its size.

#### **OPTION FEATURES**

- (MW) The armrests are steel profile, finished with solid wooden armrest units.
- (BSF) Both backrest and seat padding are fully upholstered with padded cover.

- (MW) The armrests are steel profile and finished with solid wooden armrest units.
- METRO | MW-BW • (BW) The backrest padding is supported with a varnished beech plywood backboard.
  - (MW) The armrests are steel profile and finished with solid wooden armrest units.
- METRO | MW-BSW (BSW) Both backrest and seat paddings are supported with varnished beech plywood backboard.

METRO | MW-BSF

Mahatma Gandhi International Convention Center, Niamey-Niger Model of Seat: METRO; Number of Seats: 2.619; Year of development: 2019

METRO is designed to be comfortable and maintenancefree throughout its lifetime, this seat provides levels of comfort far beyond its size.