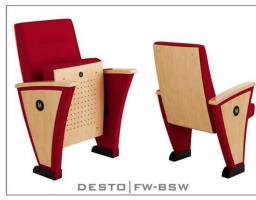

### DESTO FSERIES

DESTO is characterized by its comfort and flexibility of installation, associated with a design that adapts easily to a wide range of applications

> Tip-up seat folds automatically with an inside weight balance system. Silent and maintenance-free.

### DESTO | FW-BSF

DESTO | FW-BW

DESTO | FW-BSW

• (FW) The lateral feet are fully upholstered and finished with a solid wooden armrest

 (BW) The backrest padding is supported by a varnished beech plywood backboard.

### **OPTION FEATURES**

- (FW) The lateral feet are fully upholstered and finished with a solid wooden armrest unit.
- (BSF) Both backrest and seat padding are fully upholstered with padded covers.

- unit.