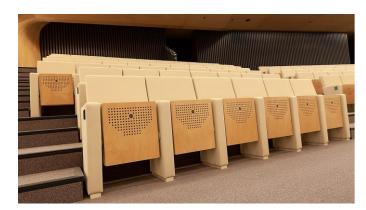

### PERA ASERIES

PERA theater seat not only have an eyecatching classic elegance looking, but also have an ergonomic design that perfectly fits the position of the spectators.

#### **OPTION FEATURES**

- (AW) The lateral feet are aluminum casting finished with solid wooden armrest unit.
- (BSF) Both backrest and seat padding are fully upholstered with padded cover.

PERA | AW-BSF

PERA | AW-BSW

PERA | MW-BW

- (AW) The lateral feet are aluminum unit.
- (BSW) Both backrest and seat padding are supported by a varnished beech plywood backboard.
- casting finished with solid wooden armrest

- (MW) The armrests are steel profile, finished with solid wooden frame armrest units.
- (BW) The backrest padding is supported by a varnished beech plywood backboard.

171