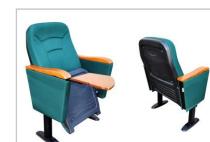

### FLEX MSERIES

FLEX is designed to be comfortable and maintenance free throughout its lifetime, this seat provides levels of comfort far beyond its size.

University of AKSARAY, Kayseri TURKEY Model of Seat: FLEX; Number of Seats: 1.175 units; Year of development: 2013

The Flex is highly customizable, it is suitable for straight and radial layouts. Its compact structure allows for ease of access and egress. Its compact structure allows for ease of access and egress and the

extensive backrest options ensure maximum comfort and function. Designed to be comfortable and maintenance-free throughout its lifetime, this seat provides levels of comfort far beyond its size.