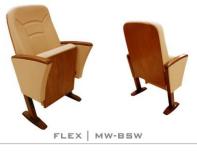

### FLEX MSERIES

FLEX is designed to be comfortable and maintenance free throughout its lifetime, this seat provides levels of comfort far beyond its size.

(MP) The lateral armrests are steel profile and

- FLEX MW-BSP
- FLEX MW-BSF

- (MW) The lateral feet are steel profile and finished with solid wooden armrest units.
- (BSF) Both backrest and seat padding are fully upholstered with padded cover.