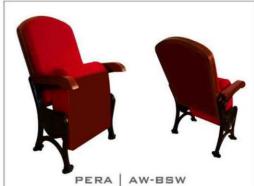

PERA | AW-BSW

PERA | MW-BW

- (AW) The lateral feet are aluminum unit.
- (BSW) Both backrest and seat padding are supported by a varnished beech plywood backboard.
- casting finished with solid wooden armrest