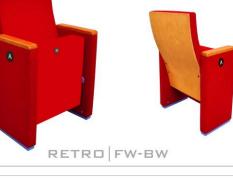

#### **OPTION FEATURES**

**RETRO | F-BSF** 

**RETRO | FW-BSF** 

RETRO | FW-BW

- (F) The lateral feet are fully upholstered with padded covers.
- (BSF) Both backrest and seat padding are fully upholstered with padded cover.

- (W) The lateral feet are varnished wooden veneer boxes.
- RETRO | W-BSW (BSW) Both backrest and seat paddings are supported with varnished beech plywood backboard.

- (BW) The backrest padding is supported by a varnished beech plywood backboard.
- (FW) The lateral feet are fully upholstered and