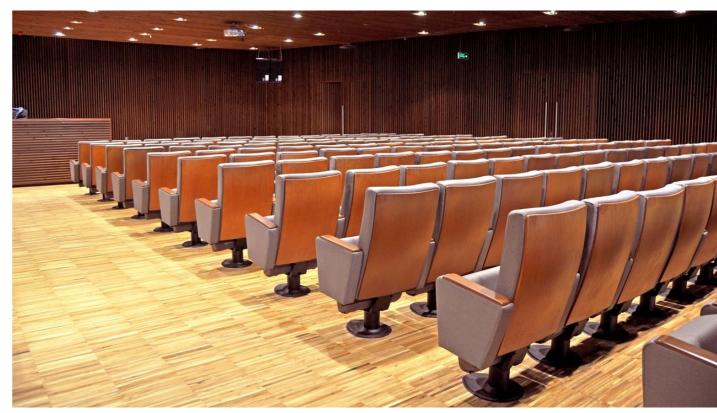

The lateral armrests are fully upholstered and finished with a solid wooden armrest unit.
- (BSF) Both backrest and seat padding are fully upholstered with padded cover.



- (F) The lateral armrests are fully upholstered with a padded cover.
  - (BSF) Both backrest and seat padding are fully upholstered with padded cover.







ASTRA | F-BSF

- ASTRA | FW-BSF

- ASTRA Round | F-BSF
- - (WT) Equipped with an internal varnished beech plywood wooden writing tablet.
  - (FW) The lateral armrests are fully upholstered and finished with a solid wooden armrest unit.
  - (BSF) Both backrest and seat padding are fully upholstered with padded cover.





ASTRA-WT | FW-BSF





"SADABAT" Performing Arts Center - Istanbul-Turkey Model: ASTRA; Number of Seats: 600 units; Year of development : 2016



"Municipality of EYUP" Cultural Center, Istanbul-Turkey Model: ASTRA; Number of Seats: 285 units; Year of development : 2012

The Astra is the theatre seat of choice where comfort and durability are the primary concerns. Highly customizable, it is suitable for straight and radial layouts.

Its compact structure allows for ease of access and egress and the extensive backrest options ensure maximum comfort and function.

Designed to be comfortable and maintenance-free throughout its lifetime, this seat provides levels of comfort far beyond its size.









### METRO MSERIES

METRO is designed to be comfortable and maintenance-free throughout its lifetime, this seat provides levels of comfort far beyond its size.





#### **OPTION FEATURES**

- (MW) The armrests are steel profile, finish