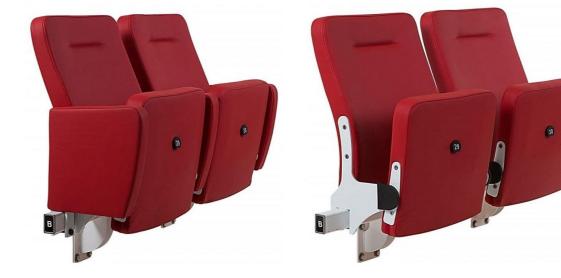

### ASTRASERIES

ASTRA has a compact structure that allows for ease of access and egress and the extensive backrest options ensure maximum comfort and function.

#### **OPTION FEATURES**

- (F) The lateral armrests are fully upholstered with a padded cover.
- (BSF) Both backrest and seat padding are fully upholstered with padded cover.

- (FW) The lateral armrests are fully upholstered and finished with a solid wooden armrest unit.
- ASTRA | FW-BSW (BSW) Both backrest and seat padding are supported by a varnished beech plywood backboard.

- (FW) The lateral armrests are fully upholstered and finished with a solid wooden armrest unit.
- (BSF) Both backrest and seat padding are fully upholstered with padded cover.

- (F) The lateral armrests are fully upholstered with a padded cover.
  - (BSF) Both backrest and seat padding are fully upholstered with padded cover.

ASTRA | F-BSF

- ASTRA | FW-BSF

- ASTRA Round | F-BSF
- - (WT) Equipped with an internal varnished beech plywood wooden writing tablet.
  - (FW) The lateral armrests are fully upholstered and finished with a solid wooden armrest unit.
  - (BSF) Both backrest and seat padding are fully upholstered with padded cover.