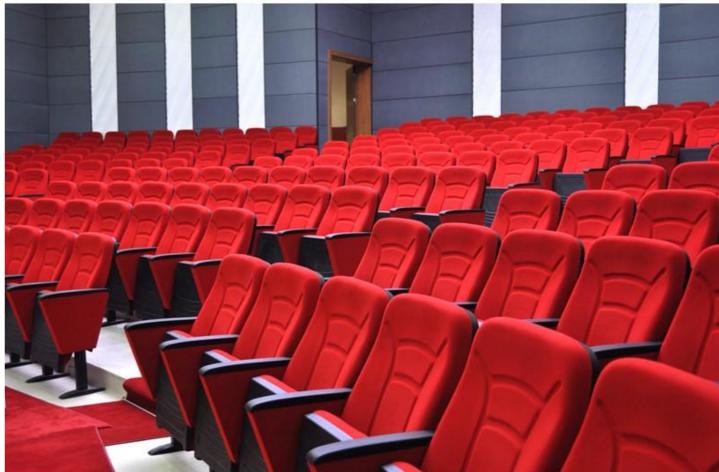

### PERA MW-BW

PERA | MW-BW theater seat not only have an eye-catching classic elegance looking, but also have an ergonomic design that perfectly fits the position of the spectators.

  (MW) The armrests are steel profile, finished with solid wooden frame armrest units.

(BW) The backrest padding is supported by a varnished beech plywood backboard.

PERA | MW-BW

GRAND PERA EMEK Theater Hall, Istanbul, Turkey Model of Seat: PERA; Number of Seats: 640 units; Year of development: 2015