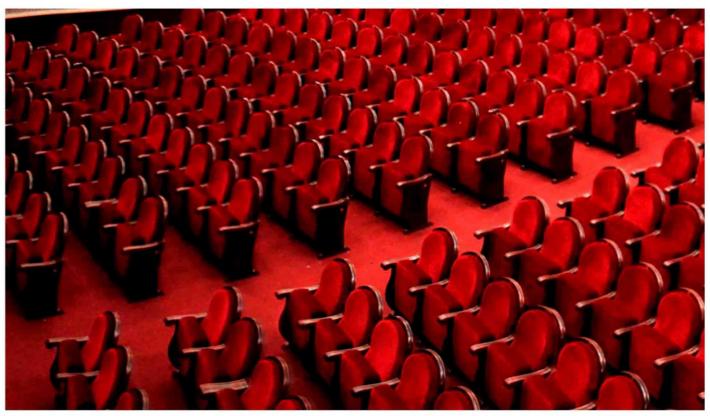

### PERA ASERIES

PERA theater seat not only have an eyecatching classic elegance looking, but also have an ergonomic design that perfectly fits the position of the spectators.

PERA theater seat not only has an eye-catching classic elegance look but also has an ergonomic design that perfectly fits the position of the spectators.

The series aligns with the investor's and the audience's needs; It is enriched with aluminum lateral legs, fabric, or leather upholstery.