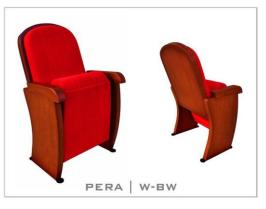

### PERA ASERIES

PERA theater seat not only have an eyecatching classic elegance looking, but also have an ergonomic design that perfectly fits the position of the spectators.

#### **OPTION FEATURES**

- (AW) The lateral feet are aluminum casting finished with solid wooden armrest unit.
- (BSF) Both backrest and seat padding are fully upholstered with padded cover.

PERA | AW-BSF