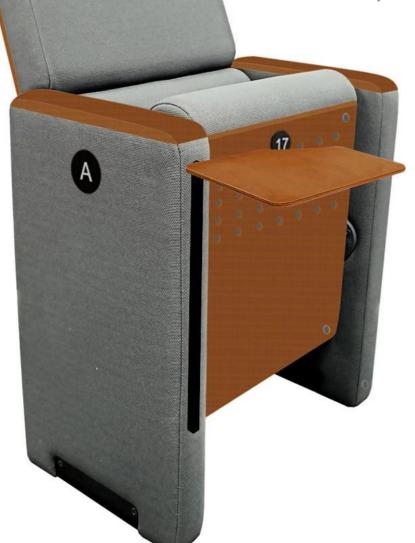

# TRUVA-WT FSERIES

TRUVA-WT series are equipped with an anti-panic writing tablet with a mechanism that provided strong durability.

#### **OPTION FEATURES**

- (F) The lateral feet are fully upholstered with padded covers.
- (BSF) Both backrest and seat padding are fully upholstered with padded cover.

Tip-up seat folds automatically with inside weight balance system. Totally silent and maintenance free.