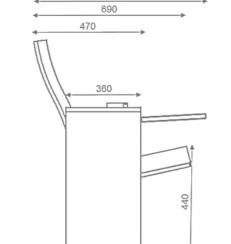

### CELOSERIES

CELO is stand out for comfort and own personality with its stylish, elegant and

> 655 50 +

#### **OPTION FEATURES**

- (FW) The lateral feet are fully upholstered and finished with a solid wooden armrest unit.
- (BW) The backrest padding is supported by a varnished beech plywood backboard.

• (FW) The lateral feet are fully upholstered and finished with a solid wooden armrest unit. (BSW) Both backrest and seat padding are supported by a varnished beech plywood

CELO W-BW

8 88888888888888

- (W) The lateral feet are varnished wooden veneer boxes.
- (BW) The backrest padding is supported with a varnished beech plywood backboard.

backboard.

- (W) The lateral feet are varnished wooden veneer boxes.
- (BSW) Both backrest and seat paddings are supported with varnished beech plywood backboard.