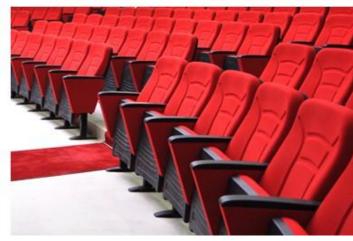

### TRUVA FSERIES

TRUVA series auditorium seats are the top seller, representing a bold and modern figure. Its dimensions guarantee comfort and livability. The series offers a luxurious look, maximum comfort, and function.

BAYKAR Defence Industry R&D Center, Istanbul-Turkey Model: TRUVA; Number of Seats: 644 units; Year of development: 2022

TRUVA series auditorium seats are the top seller, representing a bold and modern figure. Its dimensions guarantee comfort and livability. The series offers a luxurious look, maximum comfort, and function.