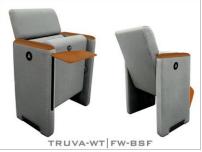

# TRUVA-WT FSERIES

TRUVA-WT series are equipped with an anti-panic writing tablet with a mechanism that provided strong durability.

TRUVA-WT | FW-BSF

TRUVA-WT | F-BSF

- (FW) The lateral feet are fully upholstered and finished with a solid wooden armrest unit.
- (BSF) Both backrest and seat padding are fully upholstered with padded covers.

• (FW) The lateral feet are fully upholstered and finished with a solid wooden armrest unit.

• (BW) The backrest padding is supported by a varnished beech plywood backboard.

• (FW) The lateral feet are fully upholstered and finished with a solid wooden armrest unit.

supported by a varnished beech plywood

backboard.

TRUVA-WT | FW-BSW • (BSW) Both backrest and seat padding are

TRUVA-WT | FW-BW