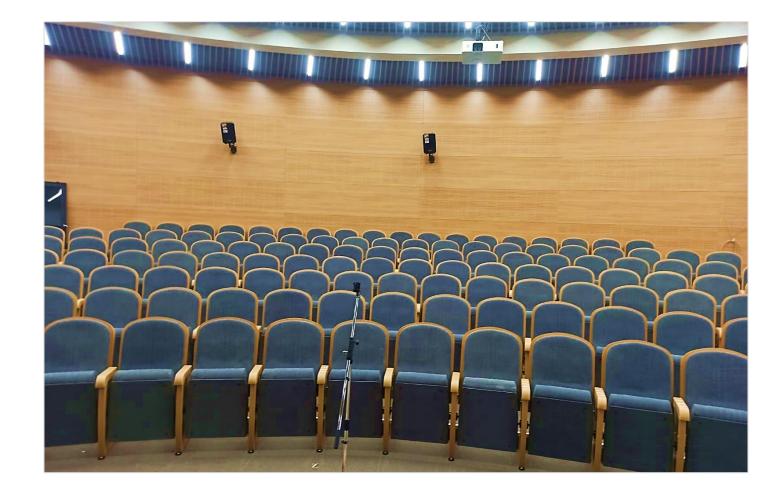

(BW) The backrest padding is supported by a varnished beech plywood backboard.

PERA | MW-BW

GRAND PERA EMEK Theater Hall, Istanbul, Turkey Model of Seat: PERA; Number of Seats: 640 units; Year of development: 2015