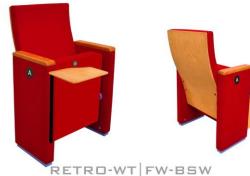

### **RETRO-WT** FSERIES

RETRO-WT series are equipped with an anti-panic writing tablet with a mechanism that provided strong durability.

### **OPTION FEATURES**

- (F) The lateral feet are fully upholstered with padded covers.
- (BSF) Both backrest and seat padding are fully upholstered with padded cover.

upholstered, and finished with a solid