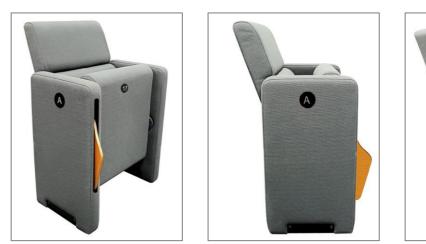

# TRUVA-WT FSERIES

TRUVA-WT series are equipped with an anti-panic writing tablet with a mechanism that provided strong durability.

#### **OPTION FEATURES**

- (F) The lateral feet are fully upholstered with padded covers.
- (BSF) Both backrest and seat padding are fully upholstered with padded cover.

Tip-up seat folds automatically with inside weight balance system. Totally silent and maintenance free.