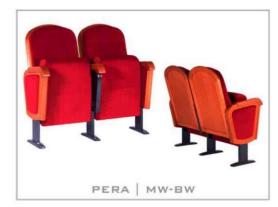

### PERA MW-BW

PERA | MW-BW theater seat not only have an eye-catching classic elegance looking, but also have an ergonomic design that perfectly fits the position of the spectators.

  (MW) The armrests are steel profile, finished with solid wooden frame armrest units.

(BW) The backrest padding is supported by a varnished beech plywood backboard.

PERA | MW-BW

GRAND PERA EMEK Theater Hall, Istanbul, Turkey Model of Seat: PERA; Number of Seats: 640 units; Year of development: 2015