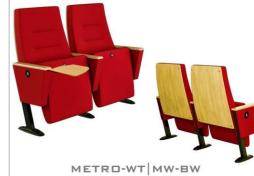

### METRO MSERIES

METRO is designed to be comfortable and maintenance-free throughout its lifetime, this seat provides levels of comfort far beyond its size.

#### **OPTION FEATURES**

- (MW) The armrests are steel profile, finished with solid wooden armrest units.
- (BSF) Both backrest and seat padding are fully upholstered with padded cover.

- (MW) The armrests are steel profile and finished with solid wooden armrest units.
- METRO | MW-BW • (BW) The backrest padding is supported with a varnished beech plywood backboard.
  - (MW) The armrests are steel profile and finished with solid wooden armrest units.
- METRO | MW-BSW (BSW) Both backrest and seat paddings are supported with varnished beech plywood backboard.

METRO | MW-BSF

Mahatma Gandhi International Convention Center, Niamey-Niger Model of Seat: METRO; Number of Seats: 2.619; Year of development: 2019

METRO is designed to be comfortable and maintenancefree throughout its lifetime, this seat provides levels of comfort far beyond its size.

The series is in line with the needs of the investor and the audience; It is enriched with lateral legs, fabric or leather upholstery, a backrest, and a seat unit wooden cover.

The combination of design and comfort makes the series the ideal choice to equip Auditorium and Theater Halls, Conference and Convention Centers, Performing Arts Centers, Corporate and Public Building Halls, and Education/ School Halls.