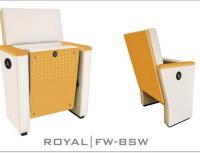

. ROYAL FW-BSW

580 500

• (FW) The lateral feet are fully upholstered and finished with a solid wooden armrest unit. **ROYAL | FW-BW** 

with a solid wooden armrest unit.

 (BW) The backrest padding is supported by a varnished beech plywood backboard.

(FW) The lateral feet are fully upholstered and finished

(BSW) Both backrest and seat padding are supported

by a varnished beech plywood backboard.

**ROYAL | FW-BSW** 

**ROYAL | FW-BSF** 

**ROYAL | F-BSF** 