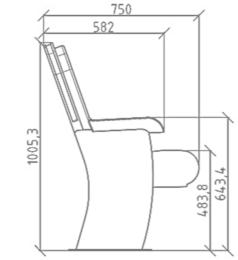

### MOZART SERIES

MOZART with classical lines for theatres, auditoriums, operas houses and any other area where conserving a traditional atmosphere is important. This is possible thanks to its aesthetics and finishes in top quality wood.

(W) The lateral feet are varnished solid wood.

MOZART | W-BSF

 (BSF) Both backrest and seat padding are fully upholstered with padded cover.

MOZART with classical lines for theatres, auditoriums, operas houses and any other area where conserving a traditional atmosphere is important. This is possible thanks to its aesthetics and finishes in top quality wood.

The series are in line with the needs of the investor and the audience; It is enriched with wooden lateral legs, fabric or leather upholstery, backrest and seat unit wooden cover.

The combination of design and comfort makes the series the ideal choice to equip Auditorium and Theater Halls, Conference and Convention Centers, Performing Arts Centers, Corporate and Public Building Halls, Education and School Halls.