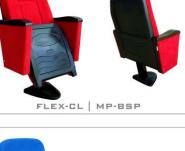

### FLEX MSERIES

FLEX is designed to be comfortable and maintenance free throughout its lifetime, this seat provides levels of comfort far beyond its size.

#### **OPTION FEATURES**

- (MP) The lateral feet are steel profile and finished with injection PP plastic armrest units.
- (BSP) Both seat and backrest padding are incorporated with an external PP plastic cover.

(CL) Central leg

- FLEX | MW-BSF

(MW) The lateral feet are steel profile and finished

- FLEX-WT | MP-BSP

FLEX-WT | MW-BSP

FLEX | MW-BSP

FLEX | MP-BSP

- with solid wooden armrest units. • (BSP) Both seat and backrest padding are incorporated with an external PP plastic cover.