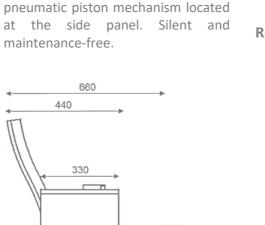

#### **OPTIONAL Tip-up seat Controlled Slow Rising System**

Controlled Slow Rising System by means of silent, controlled slow movement with no bumps.

The seat folds up automatically with controlled slow movement by a pneumatic piston mechanism located at the side panel. Totally silent and maintenance-free.

#### **OPTIONAL Tip-up seat Controlled** Slow Rising System

Controlled Slow Rising System by means of silent, controlled slow movement with no bumps. The seat folds up automatically with controlled slow movement by a pneumatic piston mechanism located at the side panel. Totally silent and maintenance-free.

#### **OPTIONAL Tip-up Seat Controlled Slow Rising System**

Controlled Slow Rising System by means of silent, controlled slow movement with no bumps.

The seat folds up automatically with controlled slow movement by a pneumatic piston mechanism located at the side panel. Silent and maintenance-free.