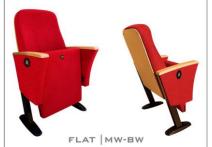

### FLAT MSERIES

FLAT is designed to be comfortable and maintenance-free throughout its lifetime, this seat provides levels of comfort far beyond its size.

#### **OPTION FEATURES**

- (MW) The armrests are steel profile and finished with solid wooden armrest units.
- (BSF) Both backrest and seat padding are fully upholstered with padded cover.

- (MW) The armrests are steel profile and finished with solid wooden armrest units.
- (BW) The backrest padding is supported with a varnished beech plywood backboard.

• (MW) The armrests are steel profile and finished

- FLAT | MW-BSV
- FLAT-WT MW-BSF

FLAT | MW-BW

FLAT | MW-BSF

FLAT | MW-BSW

FLAT-WT | MW-BSF

- with solid wooden armrest units. (BSW) Both backrest and seat paddings are supported with varnished beech plywood backboard.
  - (WT) Equipped with an internal varnished beech plywood writing tablet.
  - (MW) The armrests are steel profile, finished with solid wooden armrest units.
  - (BSF) Both backrest and seat padding are fully upholstered with padded cover.