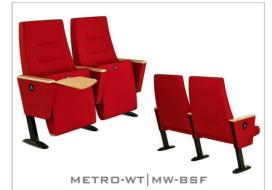

### METRO MSERIES

METRO is designed to be comfortable and maintenance-free throughout its lifetime, this seat provides levels of comfort far beyond its size.

#### **OPTION FEATURES**

- (MW) The armrests are steel profile, finished with solid wooden armrest units.
- (BSF) Both backrest and seat padding are fully upholstered with padded cover.

- (MW) The armrests are steel profile and finished with solid wooden armrest units.
- METRO | MW-BW • (BW) The backrest padding is supported with a varnished beech plywood backboard.
  - (MW) The armrests are steel profile and finished with solid wooden armrest units.
- METRO | MW-BSW (BSW) Both backrest and seat paddings are supported with varnished beech plywood backboard.

METRO | MW-BSF

Mahatma Gandhi International Convention Center, Niamey-Niger Model of Seat: METRO; Number of Seats: 2.619; Year of development: 2019

METRO is designed to be comfortable and maintenancefree throughout its lifetime, this seat provides levels of comfort far beyond its size.

The series is in line with the needs of the investor and the audience; It is enriched with lateral legs, fabric or leather upholstery, a backrest, and a seat unit wooden cover.

The combination of design and comfort makes the series the ideal choice to equip Auditorium and Theater Halls, Conference and Convention Centers, Performing Arts Centers, Corporate and Public Building Halls, and Education/ School Halls.