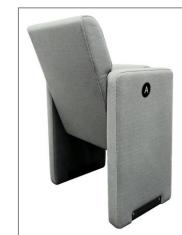

#### **OPTION FEATURES**

- (AW) The lateral feet are aluminum casting finished with solid wooden armrest unit.
- (BSF) Both backrest and seat padding are fully upholstered with padded cover.

PERA | AW-BSF

PERA | AW-BSW

PERA | MW-BW

- (AW) The lateral feet are aluminum unit.
- (BSW) Both backrest and seat padding are supported by a varnished beech plywood backboard.
- casting finished with solid wooden armrest