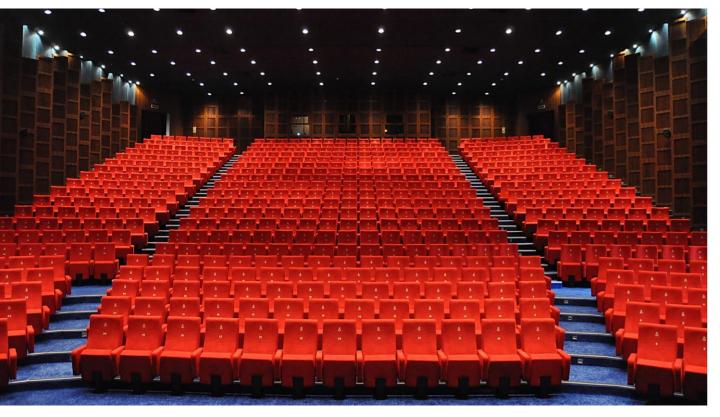

ASTRA-WT | FW-BSF

"SADABAT" Performing Arts Center - Istanbul-Turkey Model: ASTRA; Number of Seats: 600 units; Year of development : 2016

"Municipality of EYUP" Cultural Center, Istanbul-Turkey Model: ASTRA; Number of Seats: 285 units; Year of development : 2012