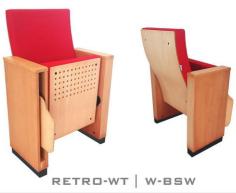

- **RETRO-WT | FW-BSW**
- wooden armrest unit.
  - (BSW) Both backrest and seat padding are supported by a varnished beech plywood backboard.
  - (W) The lateral feet are varnished wooden veneer boxes.
  - (BSW) Both backrest and seat paddings are supported with varnished beech plywood backboard.

# 570 490 80

790

**RETRO-WT | W-BSW** 

(FW) The lateral feet are fully

**RETRO-WT | FW-BW** 

**RETRO-WT | F-BSF** 

**RETRO-WT | FW-BSF** 

upholstered, and finished with a solid wooden armrest unit.