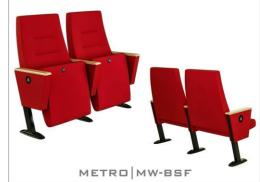

### METRO MSERIES

METRO is designed to be comfortable and maintenance-free throughout its lifetime, this seat provides levels of comfort far beyond its size.

#### **OPTION FEATURES**

- (MW) The armrests are steel profile, finished with solid wooden armrest units.
- (BSF) Both backrest and seat padding are fully upholstered with padded cover.

- (MW) The armrests are steel profile and finished with solid wooden armrest units.
- METRO | MW-BW • (BW) The backrest padding is supported with a varnished beech plywood backboard.
  - (MW) The armrests are steel profile and finished with solid wooden armrest units.
- METRO | MW-BSW (BSW) Both backrest and seat paddings are supported with varnished beech plywood backboard.

METRO | MW-BSF

Mahatma Gandhi International Convention Center, Niamey-Niger Model of Seat: METRO; Number of Seats: 2.619; Year of development: 2019

METRO is designed to be comfortable and maintenancefree throughout its lifetime, this seat provides levels of comfort far beyond its size.