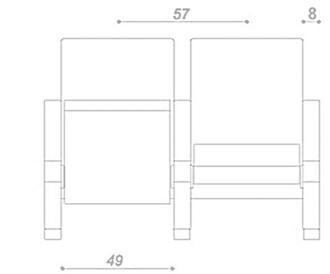

### PERA ASERIES

PERA theater seat not only have an eyecatching classic elegance looking, but also have an ergonomic design that perfectly fits the position of the spectators.

#### **OPTION FEATURES**

- (AW) The lateral feet are aluminum casting finished with solid wooden armrest unit.
- (BSF) Both backrest and seat padding are fully upholstered with padded cover.

PERA | AW-BSF

PERA | AW-BSW

PERA | MW-BW

- (AW) The lateral feet are aluminum unit.
- (BSW) Both backrest and seat padding are supported by a varnished beech plywood backboard.
- casting finished with solid wooden armrest

- (MW) The armrests are steel profile, finished with solid wooden frame armrest units.
- (BW) The backrest padding is supported by a varnished beech plywood backboard.

171