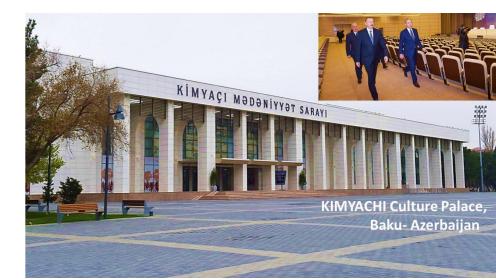

KIMYACHI Culture Palace Auditorium Halls, Baku- Azerbaijan Model of Seat: FLAT; Number of Seats: 820; Year of development: 2017

The Flat is the theatre seat of choice where comfort and durability are the primary concerns. Highly customizable, it is suitable for straight and radial layouts. Its compact structure allows for ease of access and egress.