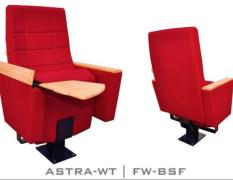

### ASTRASERIES

ASTRA has a compact structure that allows for ease of access and egress and the extensive backrest options ensure maximum comfort and function.

#### **OPTION FEATURES**

- (F) The lateral armrests are fully upholstered with a padded cover.
- (BSF) Both backrest and seat padding are fully upholstered with padded cover.

- (FW) The lateral armrests are fully upholstered and finished with a solid wooden armrest unit.
- ASTRA | FW-BSW (BSW) Both backrest and seat padding are supported by a varnished beech plywood backboard.

- (FW) The lateral armrests are fully upholstered and finished with a solid wooden armrest unit.
- (BSF) Both backrest and seat padding are fully upholstered with padded cover.

- (F) The lateral armrests are fully upholstered with a padded cover.
  - (BSF) Both backrest and seat padding are fully upholstered with padded cover.

ASTRA | F-BSF

- ASTRA | FW-BSF

- ASTRA Round | F-BSF
- - (WT) Equipped with an internal varnished beech plywood wooden writing tablet.
  - (FW) The lateral armrests are fully upholstered and finished with a solid wooden armrest unit.
  - (BSF) Both backrest and seat padding are fully upholstered with padded cover.

ASTRA-WT | FW-BSF

"SADABAT" Performing Arts Center - Istanbul-Turkey Model: ASTRA; Number of Seats: 600 units; Year of development : 2016

"Municipality of EYUP" Cultural Center, Istanbul-Turkey Model: ASTRA; Number of Seats: 285 units; Year of development : 2012