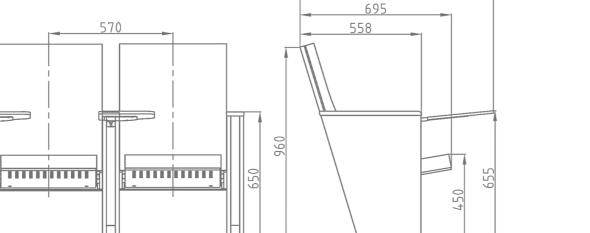

### CELOSERIES

CELO is stand out for comfort and own personality with its stylish, elegant and

> 655 50 +

#### **OPTION FEATURES**

- (FW) The lateral feet are fully upholstered and finished with a solid wooden armrest unit.
- (BW) The backrest padding is supported by a varnished beech plywood backboard.

• (FW) The lateral feet are fully upholstered and finished with a solid wooden armrest unit. (BSW) Both backrest and seat padding are supported by a varnished beech plywood