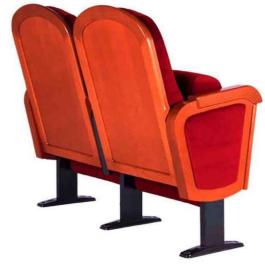

### PERA ASERIES

PERA theater seat not only have an eyecatching classic elegance looking, but also have an ergonomic design that perfectly fits the position of the spectators.

#### **OPTION FEATURES**

- (AW) The lateral feet are aluminum casting finished with solid wooden armrest unit.
- (BSF) Both backrest and seat padding are fully upholstered with padded cover.

PERA | AW-BSF