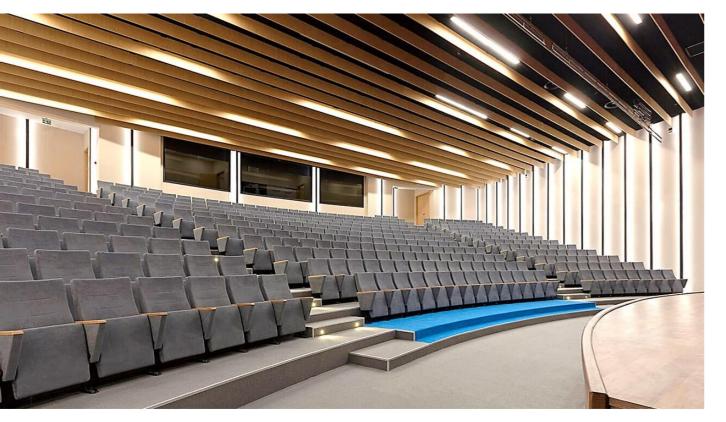

AFAD Head Office Auditorium Hall, Ankara TURKEY Model of Seat: MIRA; Number of Seat: 498 units; Year of development: 2015

ONAT KUTLAR Performing Arts Center, Gaziantep, TURKEY Model of Seat: MIRA; Number of Seat: 580 units; Year of development: 2016