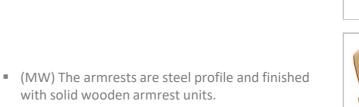

(MP) The lateral armrests are steel profile and

- FLEX MW-BSP
- FLEX MW-BSF

- (MW) The lateral feet are steel profile and finished with solid wooden armrest units.
- (BSF) Both backrest and seat padding are fully upholstered with padded cover.