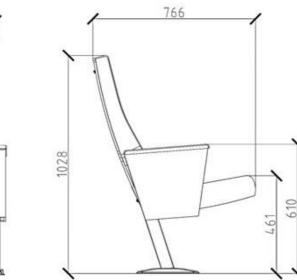

#### **OPTION FEATURES**

- (MW) The armrests are steel profile, finished with solid wooden armrest units.
- (BSF) Both backrest and seat padding are fully upholstered with padded cover.

- (MW) The armrests are steel profile and finished with solid wooden armrest units.
- METRO | MW-BW • (BW) The backrest padding is supported with a varnished beech plywood backboard.
  - (MW) The armrests are steel profile and finished with solid wooden armrest units.
- METRO | MW-BSW (BSW) Both backrest and seat paddings are supported with varnished beech plywood backboard.