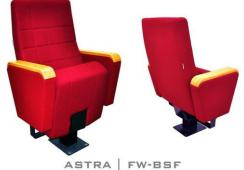

### ASTRASERIES

ASTRA has a compact structure that allows for ease of access and egress and the extensive backrest options ensure maximum comfort and function.

#### **OPTION FEATURES**

- (F) The lateral armrests are fully upholstered with a padded cover.
- (BSF) Both backrest and seat padding are fully upholstered with padded cover.

- (FW) The lateral armrests are fully upholstered and finished with a solid wooden armrest unit.
- ASTRA | FW-BSW (BSW) Both backrest and seat padding are supported by a varnished beech plywood backboard.

- (FW) The lateral armrests are fully upholstered and finished with a solid wooden armrest unit.
- (BSF) Both backrest and seat padding are fully upholstered with padded cover.

- (F) The lateral armrests are fully upholstered with a padded cover.
  - (BSF) Both backrest and seat padding are fully upholstered with padded cover.

ASTRA | F-BSF

- ASTRA | FW-BSF

- ASTRA Round | F-BSF
- - (WT) Equipped with an internal varnished beech plywood wooden writing tablet.
  - (FW) The lateral armrests are fully upholstered and finished with a solid wooden armrest unit.
  - (BSF) Both backrest and seat padding are fully upholstered with padded cover.