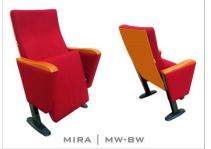

### MIRA MSERIES

MIRA is designed to be comfortable and maintenance free throughout its lifetime, this seat provides levels of comfort far beyond its size.

#### **OPTION FEATURES**

- (MW) The armrests are steel profile and finished with solid wooden armrest units.
- (BSF) Both backrest and seat padding are fully upholstered with padded cover.

- (MW) The armrests are steel profile and finished with solid wooden armrest units.
- (BW) The backrest padding is supported with a varnished beech plywood backboard.

- MIRA | MW-BSW
- MIRA-WT | MW-BSF

- 550 490 700 60 940 440
- MIRA-WT | MW-BSF

MIRA | MW-BSF

MIRA | MW-BW

MIRA | MW-BSW

- (MW) The armrests are steel profile and finished with solid wooden armrest units.
- (BSW) Both backrest and seat paddings are supported with varnished beech plywood backboard.
  - (WT) Equipped with an internal varnished beech plywood writing tablet.
  - (MW) The armrests are steel profile, finished with solid wooden armrest units.
  - (BSF) Both backrest and seat padding are fully upholstered with padded cover.