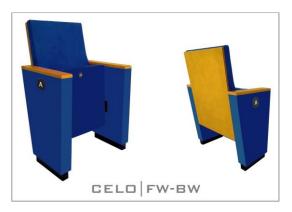

### CELOSERIES

CELO is stand out for comfort and own personality with its stylish, elegant and

> 655 50 +

CELO is stand out for comfort and its personality with its stylish, elegant, and functional design.

The series is in line with the needs of the investor and the audience; It is enriched with lateral legs, fabric or leather upholstery, a backrest, and a seat unit wooden cover.

The combination of design and comfort makes the series the ideal choice to equip Auditorium and Theater Halls, Conference and Convention Centers, Performing Arts Centers, Corporate and Public Building Halls, and Education/ School Halls.