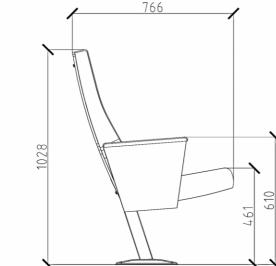

### METRO MSERIES

METRO is designed to be comfortable and maintenance-free throughout its lifetime, this seat provides levels of comfort far beyond its size.

#### **OPTION FEATURES**

- (MW) The armrests are steel profile, finished with solid wooden armrest units.
- (BSF) Both backrest and seat padding are fully upholstered with padded cover.

- (MW) The armrests are steel profile and finished with solid wooden armrest units.
- METRO | MW-BW • (BW) The backrest padding is supported with a varnished beech plywood backboard.
  - (MW) The armrests are steel profile and finished with solid wooden armrest units.
- METRO | MW-BSW (BSW) Both backrest and seat paddings are supported with varnished beech plywood backboard.

METRO | MW-BSF

Mahatma Gandhi International Convention Center, Niamey-Niger Model of Seat: METRO; Number of Seats: 2.619; Year of development: 2019

METRO is designed to be comfortable and maintenancefree throughout its lifetime, this seat provides levels of comfort far beyond its size.