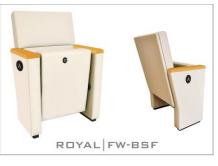

### ROYAL FSERIES

ROYAL is the most important version in the collection, where the classic elegance of the backrest and the soft line of the seat combine all the features of functionality and ergonomics, expressing them at their

ROYAL is the most important version in the collection, where the classic elegance of the backrest and the soft line of the seat combine all the features of functionality and ergonomics, expressing them at their best.

#### **OPTION FEATURES**

- (F) The lateral feet are fully upholstered with padded covers.
- (BSF) Both backrest and seat padding are fully upholstered with padded covers.
- (FW) The lateral feet are fully upholstered and finished with a solid wooden armrest unit.
- (BSF) Both backrest and seat padding are fully upholstered with padded covers.