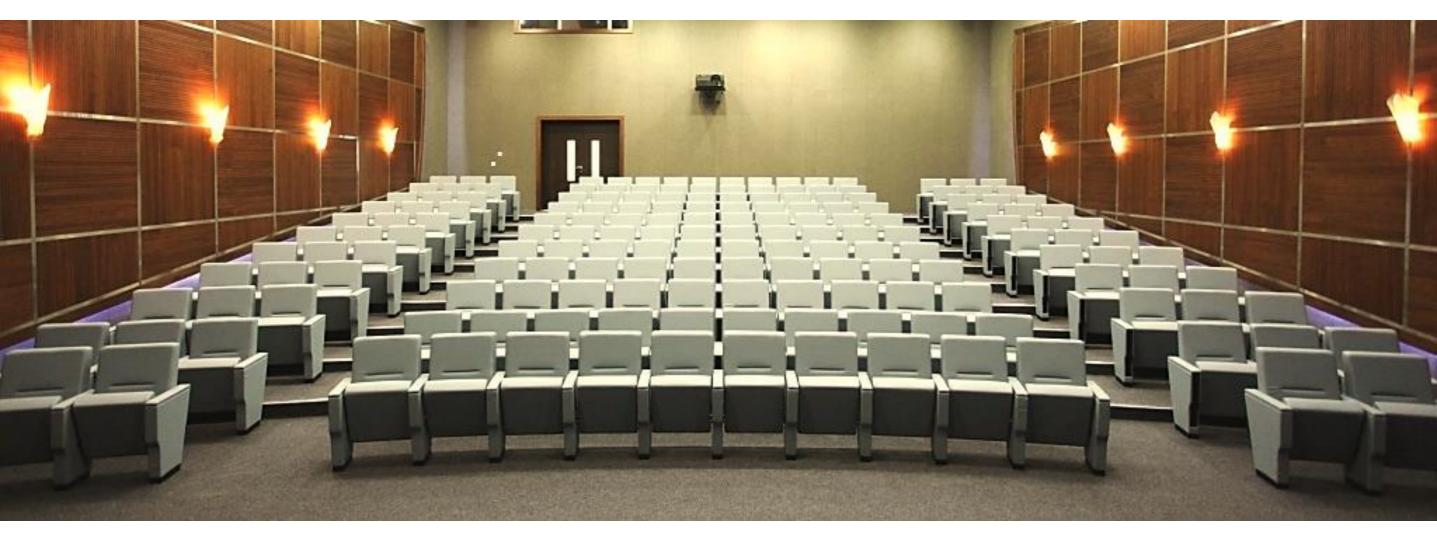

(BW) The backrest padding is supported by a varnished beech plywood backboard.

PERA | MW-BW

GRAND PERA EMEK Theater Hall, Istanbul, Turkey Model of Seat: PERA; Number of Seats: 640 units; Year of development: 2015