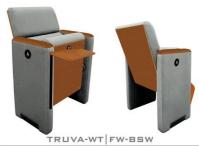

# TRUVA-WT FSERIES

TRUVA-WT series are equipped with an anti-panic writing tablet with a mechanism that provided strong durability.

supported by a varnished beech plywood

backboard.

TRUVA-WT | FW-BSW • (BSW) Both backrest and seat padding are

TRUVA-WT | FW-BW