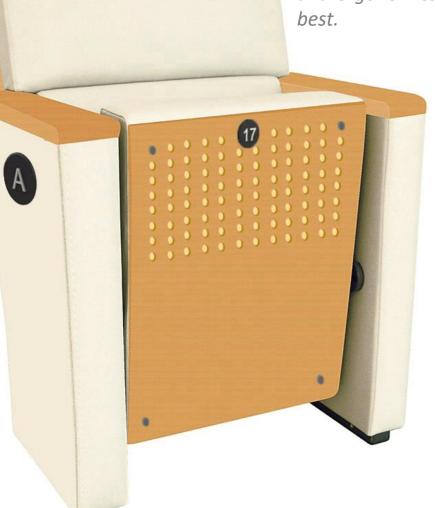

# TRUVA-WT FSERIES

TRUVA-WT series are equipped with an anti-panic writing tablet with a mechanism that provided strong durability.