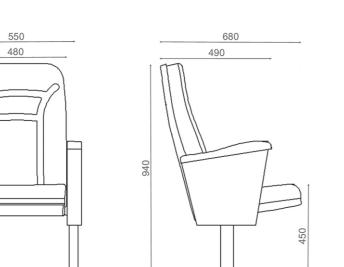

### FLEX MSERIES

FLEX is designed to be comfortable and maintenance free throughout its lifetime, this seat provides levels of comfort far beyond its size.