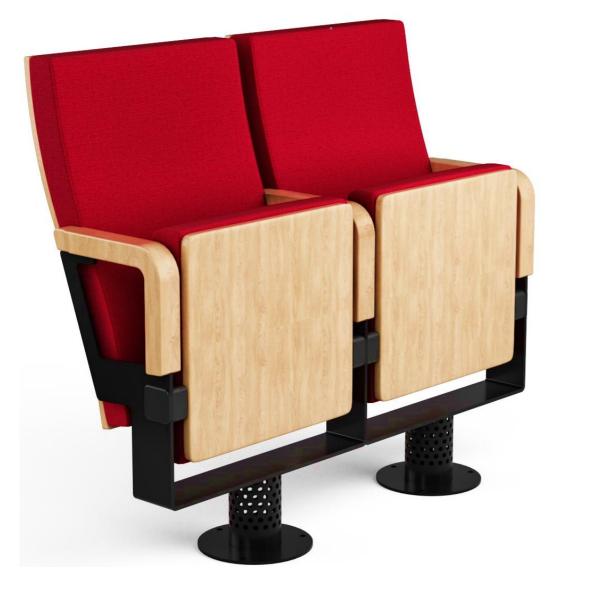

### **OSCAR**SERIES

OSCAR is manufactured in accordance with the needs of conference and theater halls and in ergonomic designs targeting comfort that fits the audience perfectly.

OSCAR series auditorium seating is manufactured in accordance with the needs of conference and theater halls and also in ergonomic designs targeting comfort that fits the audience perfectly.

The series is in line with the needs of the investor and the audience; It is enriched with central legs, upholstered fabric or leather upholstery, a backrest, and a seat unit wooden cover.

The combination of design and comfort makes the series the ideal choice to equip Auditorium and Theater Halls, Conference and Convention Centers, Performing Arts Centers, Corporate and Public Building Halls, and Education/School Halls.