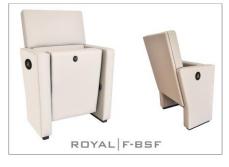

### ROYAL FSERIES

ROYAL is the most important version in the collection, where the classic elegance of the backrest and the soft line of the seat combine all the features of functionality and ergonomics, expressing them at their

ROYAL is the most important version in the collection, where the classic elegance of the backrest and the soft line of the seat combine all the features of functionality and ergonomics, expressing them at their best.

The series aligns with the investor's and the audience's needs; It is enriched with lateral legs, fabric or leather upholstery, a backrest, and a seat unit wooden cover.

The combination of design and comfort makes the series the ideal choice to equip Auditorium and Theater Halls, Conference and Convention Centers, Performing Arts Centers, Corporate and Public Building Halls, and Education/ School Halls.