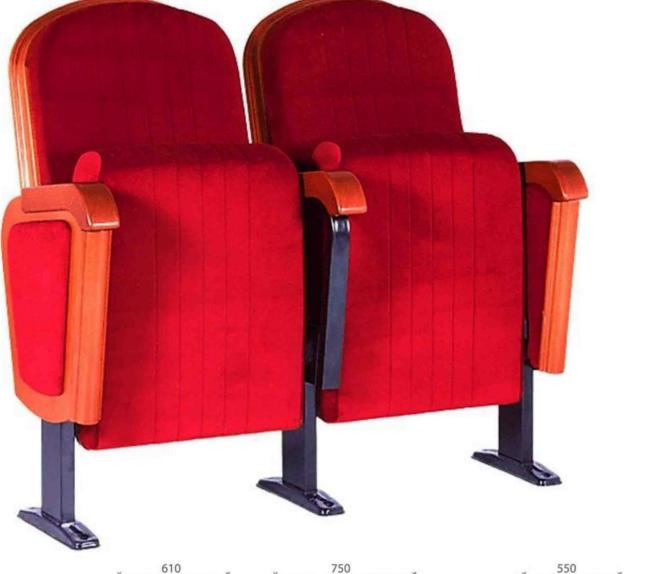

PERA | AW-BSW

PERA | MW-BW

- (AW) The lateral feet are aluminum unit.
- (BSW) Both backrest and seat padding are supported by a varnished beech plywood backboard.
- casting finished with solid wooden armrest

- (MW) The armrests are steel profile, finished with solid wooden frame armrest units.
- (BW) The backrest padding is supported by a varnished beech plywood backboard.

171