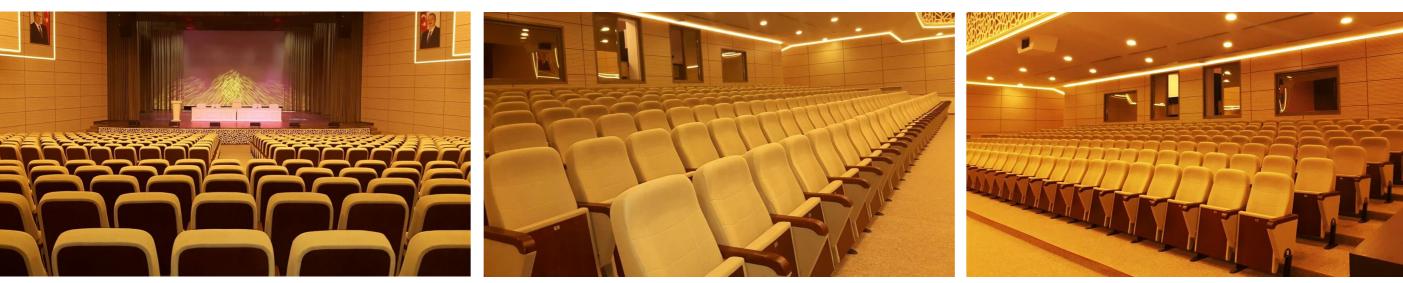

KIMYACHI Culture Palace Auditorium Halls, Baku- Azerbaijan Model of Seat: FLAT; Number of Seats: 820; Year of development: 2017

The Flat is the theatre seat of choice where comfort and durability are the primary concerns. Highly customizable, it is suitable for straight and radial layouts. Its compact structure allows for ease of access and egress.