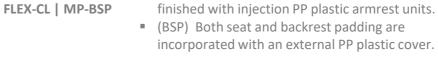

- (BSW) Both backrest and seat paddings are supported with varnished beech plywood backboard.
- (WT) Equipped with an internal varnished beech plywood writing tablet.
- (MP) The lateral feet are steel profile, finished with injection PP plastic armrest units.
- (BSP) Both seat and backrest padding are incorporated with an external PP plastic covers.

(CL) Central leg

- FLEX | MW-BSF

(MW) The lateral feet are steel profile and finished

- FLEX-WT | MP-BSP

FLEX-WT | MW-BSP

FLEX | MW-BSP

FLEX | MP-BSP

- with solid wooden armrest units. • (BSP) Both seat and backrest padding are incorporated with an external PP plastic cover.