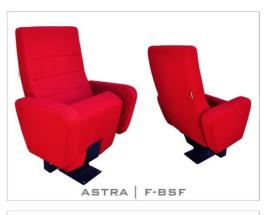

### ASTRASERIES

ASTRA has a compact structure that allows for ease of access and egress and the extensive backrest options ensure maximum comfort and function.

The Astra is the theatre seat of choice where comfort and durability are the primary concerns. Highly customizable, it is suitable for straight and radial layouts.

Its compact structure allows for ease of access and egress and the extensive backrest options ensure maximum comfort and function.