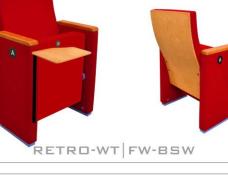

### **RETRO-WT** FSERIES

RETRO-WT series are equipped with an anti-panic writing tablet with a mechanism that provided strong durability.

### **OPTION FEATURES**

- (F) The lateral feet are fully upholstered with padded covers.
- (BSF) Both backrest and seat padding are fully upholstered with padded cover.

upholstered, and finished with a solid