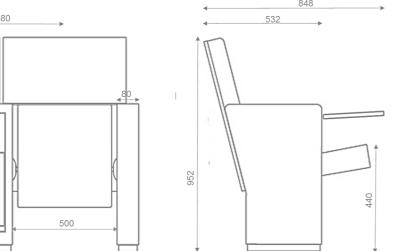

ROYAL-WT | FW-BW

848 580 532

-

**ROYAL-WT | F-BSF** 

- (FW) The lateral feet are fully upholstered and finished with a solid wooden armrest unit.
  - (BSF) Both backrest and seat padding are fully upholstered with padded covers.
  - (FW) The lateral feet are fully upholstered, finished with a solid wooden armrest unit.
  - (BW) The backrest padding is supported by a varnished beech plywood backboard.
  - (FW) The lateral feet are fully upholstered and finished with a solid wooden armrest unit.
- **ROYAL-WT | FW-BSW** (BSW) Both backrest and seat padding are supported by a varnished beech plywood backboard.