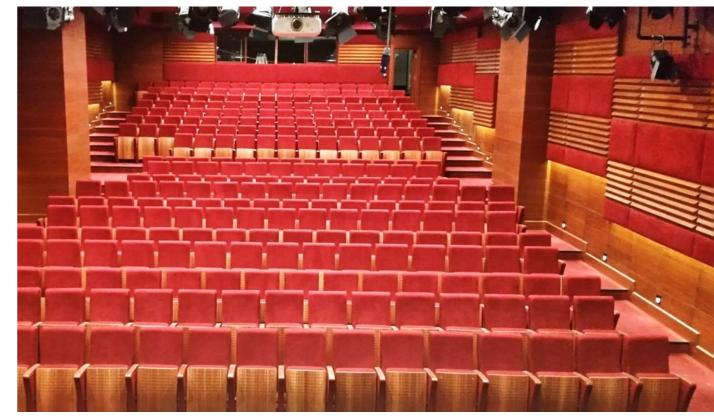

BAYKAR Defence Industry R&D Center, Istanbul-Turkey Model: TRUVA; Number of Seats: 644 units; Year of development: 2022

TRUVA series auditorium seats are the top seller, representing a bold and modern figure. Its dimensions guarantee comfort and livability. The series offers a luxurious look, maximum comfort, and function.