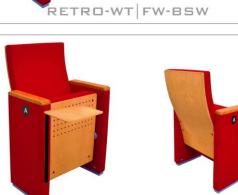

 (BSF) Both backrest and seat padding are fully upholstered with padded covers.

RETRO-WT FW-BSW

Tip-up seat folds automatically with an inside weight balance system. Silent and maintenance-free.

- **RETRO-WT | FW-BSW**
- wooden armrest unit.
  - (BSW) Both backrest and seat padding are supported by a varnished beech plywood backboard.
  - (W) The lateral feet are varnished wooden veneer boxes.
  - (BSW) Both backrest and seat paddings are supported with varnished beech plywood backboard.