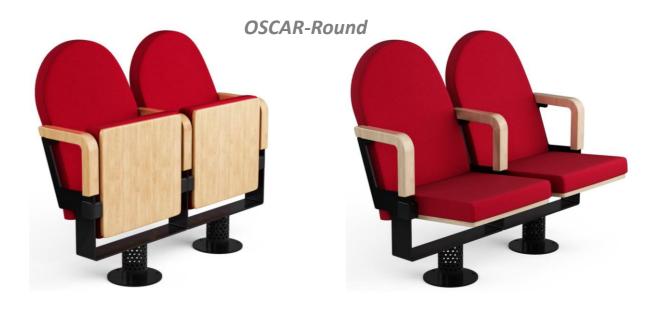

### **OSCAR**SERIES

OSCAR is manufactured in accordance with the needs of conference and theater halls and in ergonomic designs targeting comfort that fits the audience perfectly.

OSCAR series auditorium seating is manufactured in accordance with the needs of conference and theater halls and also in ergonomic designs targeting comfort that fits the audience perfectly.

The series is in line with the needs of the investor and the audience; It is enriched with central legs, upholstered fabric or leather upholstery, a backrest, and a seat unit wooden cover.

The combination of design and comfort makes the series the ideal choice to equip Auditorium and Theater Halls, Conference and Convention Centers, Performing Arts Centers, Corporate and Public Building Halls, and Education/School Halls.