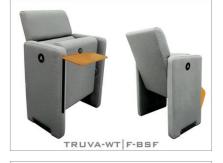

# TRUVA-WT FSERIES

TRUVA-WT series are equipped with an anti-panic writing tablet with a mechanism that provided strong durability.

#### **OPTION FEATURES**

- (F) The lateral feet are fully upholstered with padded covers.
- (BSF) Both backrest and seat padding are fully upholstered with padded cover.

Tip-up seat folds automatically with inside weight balance system. Totally silent and maintenance free.

TRUVA-WT | FW-BSF

TRUVA-WT | F-BSF

- (FW) The lateral feet are fully upholstered and finished with a solid wooden armrest unit.
- (BSF) Both backrest and seat padding are fully upholstered with padded covers.