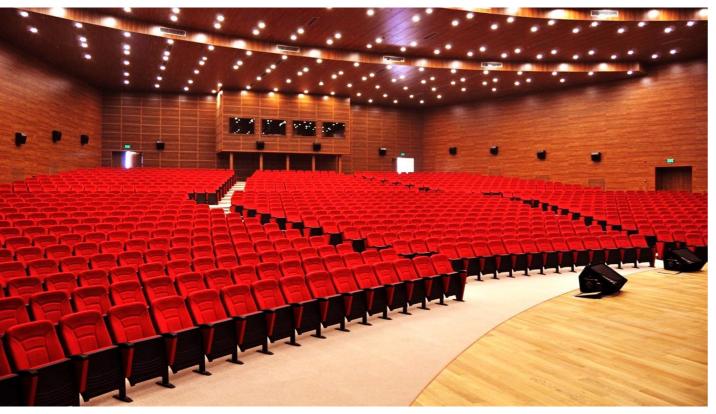

(BW) The backrest padding is supported by a varnished beech plywood backboard.

PERA | MW-BW

GRAND PERA EMEK Theater Hall, Istanbul, Turkey Model of Seat: PERA; Number of Seats: 640 units; Year of development: 2015