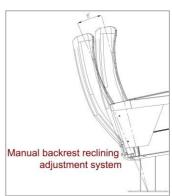

## Manual backrest reclining adjustment system (Standard)

The backrest unit can be reclined manually up to 8 degrees and fixed by the adjustment bolt system located on the back of the metal main body.