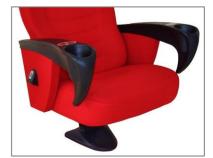

### DORESERIES

DORE is the most important version in the collection, where the elegance of the backrest and the soft line of the seat combine all the features of functionality and ergonomics, expressing them at their best.

#### **Armrest Option Features**

The seat can be equipped with versions of armrest below;

**DORE-PP4**: Chair arms made of PP plastic are supported on metal structure, compact in form and consist of a single piece with an integrated cup holder.

**DORE-PP5:** Chair arms made of PP plastic are supported on metal structure, compact in form and consist of a single piece with an integrated cup holder and finished with a fully upholstered armrest foam.