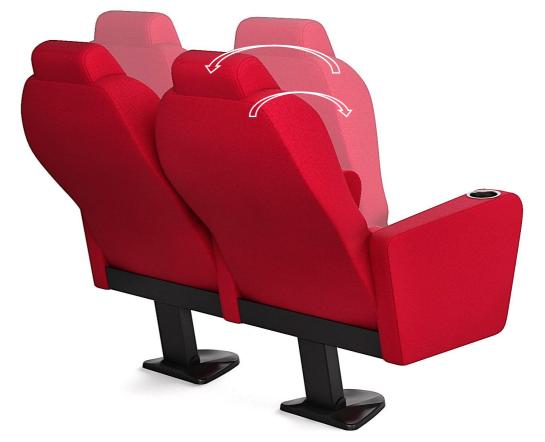

#### Backrest Reclining Function by a pneumatic piston mechanism (optional)

The reclining movement is produced by the spectator leaning against the backrest unit. Thanks to the pneumatic piston mechanism located under the seat unit, the backrest unit returns automatically to the upright position when the chair is vacated