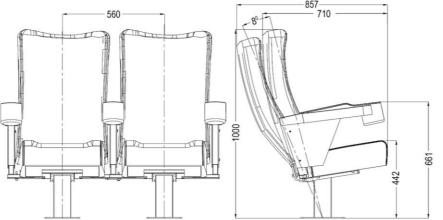

### DORESERIES

DORE is the most important version in the collection, where the elegance of the backrest and the soft line of the seat combine all the features of functionality and ergonomics, expressing them at their best.

## Manual backrest reclining adjustment system (Standard)

The backrest unit can be reclined manually up to 8 degrees and fixed by the adjustment bolt system located on the back of the metal main body.