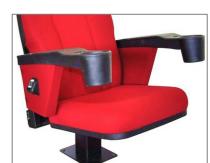

### MINTOSERIES

MINTO series cinema seating is designed to be comfortable and maintenance-free throughout its lifetime, this seat provides levels of comfort far beyond its size.

#### **Armrest Option Features**

The seat can be equipped with versions of armrest below;

MINTO-PP2: Chair arms made of PP plastic are supported on metal structure, compact in form and consist of a single piece with an integrated cup holder