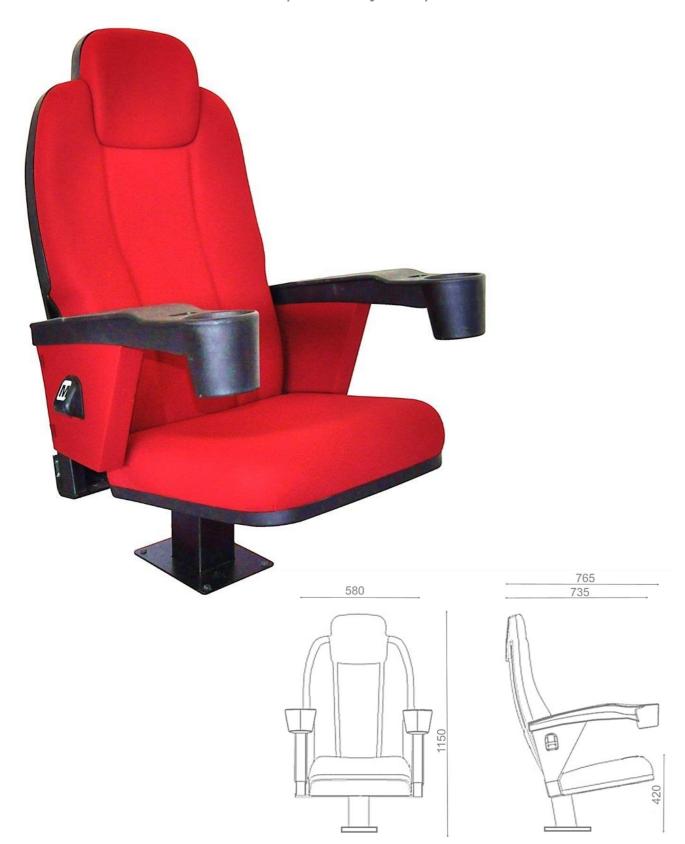

#### DOLCESERIES

DOLCE series cinema seats represent a bold and modern figure. Its dimensions guarantee comfort and livability. The series offers a luxurious look, maximum comfort, and function.

**Armrest Option Features** 

The seat can be equipped with versions of armrest below;

**DOLCE-PP1**: Chair arms made of PP plastic are supported on a metal structure, compact in form and consist of a single piece with an integrated cup holder.

**DOLCE-PP2:** Chair arms made of PP plastic are supported on a metal structure, compact in form with an integrated cup holder, furnished with a fully upholstered armrest foam.

**DOLCE-PP3:** Chair arms are made of fully upholstered MDF wooden boxes are supported on metal structure and equipped with an PP plastic cup holder.