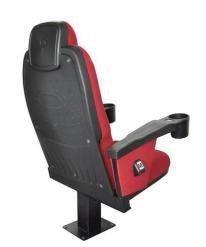

### NOVASERIES

NOVA cinema seats not only have an eyecatching elegant looking and also have an ergonomic design that perfectly fits the position of the spectators.

#### **Armrest Option Features**

The seat can be equipped with versions of armrest below;

**NOVA-PP1**: Chair arms made of PP plastic are supported on metal structure, compact in form and consist of a single piece with an integrated cup holder.

**NOVA-PP2:** Chair arms made of PP plastic are supported on metal structure, compact in form and consist of a single piece with an integrated cup holder and finished with a fully upholstered armrest foam.