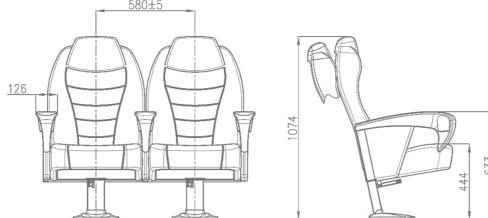

### DORESERIES

DORE is the most important version in the collection, where the elegance of the backrest and the soft line of the seat combine all the features of functionality and ergonomics, expressing them at their best.

DORE series are manufactured in accordance with the needs of cinema and movie theater halls and in ergonomic designs targeting comfort that fits the audience perfectly.

The series is in line with the needs of the investor and the audience; It is enriched with a central lateral leg, backrest reclining function, fabric or leather upholstery.