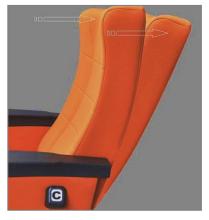

DORE series are manufactured in accordance with the needs of cinema and movie theater halls and in ergonomic designs targeting comfort that fits the audience perfectly.

The series is in line with the needs of the investor and the audience; It is enriched with a central lateral leg, backrest reclining function, fabric or leather upholstery.

The combination of design and comfort makes the series the ideal choice to equip Cinema and Movie Theater Halls