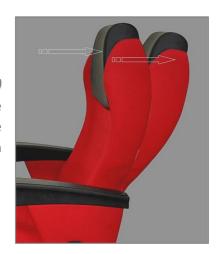

#### Backrest Reclining Function by a pneumatic piston mechanism (optional)

The reclining movement is produced by the spectator leaning against the backrest unit. Thanks to the pneumatic piston mechanism located under the seat unit, the backrest unit returns automatically to the upright position when the chair is vacated

**Backrest Reclining Function by a pneumatic piston mechanism (optional)** The reclining movement is produced by the spectator leaning against the backrest unit. Thanks to the pneumatic piston mechanism located under the seat unit, the backrest unit returns automatically to the upright position when the chair is vacated.