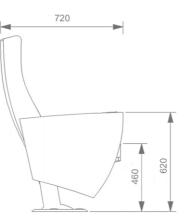

### DORESERIES

DORE is the most important version in the collection, where the elegance of the backrest and the soft line of the seat combine all the features of functionality and ergonomics, expressing them at their best.

DORE series are manufactured in accordance with the needs of cinema and movie theater halls and in ergonomic designs targeting comfort that fits the audience perfectly.

The series is in line with the needs of the investor and the audience; It is enriched with a central lateral leg, backrest reclining function, fabric or leather upholstery.

The combination of design and comfort makes the series the ideal choice to equip Cinema and Movie Theater Halls