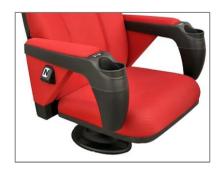

### DORESERIES

DORE is the most important version in the collection, where the elegance of the backrest and the soft line of the seat combine all the features of functionality and ergonomics, expressing them at their best.

#### **Armrest Option Features**

The seat can be equipped with versions of armrest below;

**DORE-PP4**: Chair arms made of PP plastic are supported on metal structure, compact in form and consist of a single piece with an integrated cup holder.

**DORE-PP5:** Chair arms made of PP plastic are supported on metal structure, compact in form and consist of a single piece with an integrated cup holder and finished with a fully upholstered armrest foam.