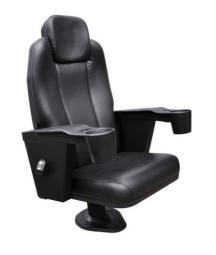

#### DOLCESERIES

DOLCE series cinema seats represent a bold and modern figure. Its dimensions guarantee comfort and livability. The series offers a luxurious look, maximum comfort, and function.

**Armrest Option Features** 

The seat can be equipped with versions of armrest below;

**DOLCE-PP1**: Chair arms made of PP plastic are supported on a metal structure, compact in form and consist of a single piece with an integrated cup holder.

**DOLCE-PP2:** Chair arms made of PP plastic are supported on a metal structure, compact in form with an integrated cup holder, furnished with a fully upholstered armrest foam.

**DOLCE-PP3:** Chair arms are made of fully upholstered MDF wooden boxes are supported on metal structure and equipped with an PP plastic cup holder.