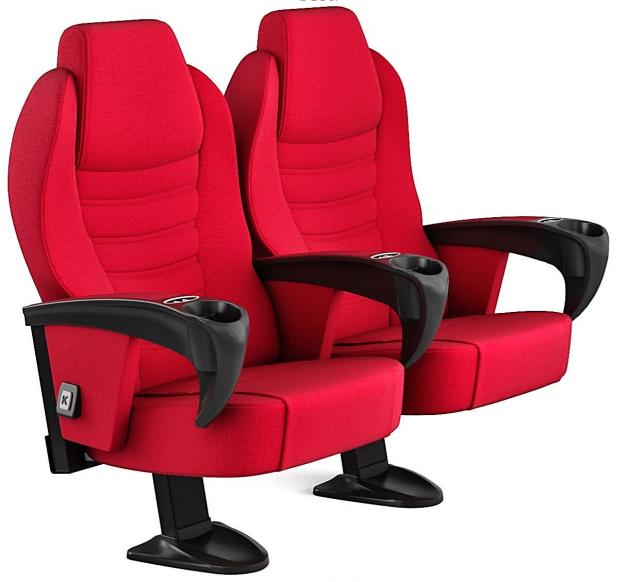

### DORESERIES

DORE is the most important version in the collection, where the elegance of the backrest and the soft line of the seat combine all the features of functionality and ergonomics, expressing them at their best.

#### **Armrest Option Features**

The seat can be equipped with versions of armrest below;

**DORE-PP4**: Chair arms made of PP plastic are supported on metal structure, compact in form and consist of a single piece with an integrated cup holder.

**DORE-PP5:** Chair arms made of PP plastic are supported on metal structure, compact in form and consist of a single piece with an integrated cup holder and finished with a fully upholstered armrest foam.