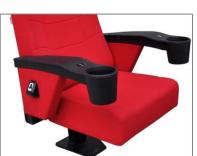

#### **Armrest Option Features**

The seat can be equipped with versions of armrest below;

**DORE-PP4**: Chair arms made of PP plastic are supported on metal structure, compact in form and consist of a single piece with an integrated cup holder.

**DORE-PP5:** Chair arms made of PP plastic are supported on metal structure, compact in form and consist of a single piece with an integrated cup holder and finished with a fully upholstered armrest foam.