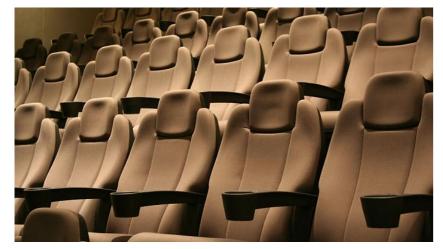

### NOVASERIES

NOVA cinema seats not only have an eyecatching elegant looking and also have an ergonomic design that perfectly fits the position of the spectators.

NOVA cinema seat not only has an eye-catching elegant looking but also has an ergonomic design that perfectly fits the position of the spectators.

The series is in line with the needs of the investor and the spectator; It is enriched with central legs, a backrest reclining option, PP plastic backrest cover, fabric or leather upholstery.

The combination of design and comfort makes the series the ideal choice to equip Cinema Halls and Movie Theaters.