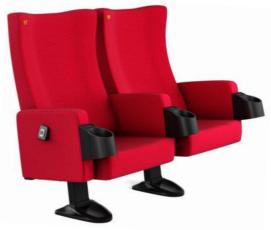

### DORE-MEGASERIES

DORE-MEGA series is enriched with fully upholstered MDF wooden box armrests and equipped with cup holders.

located on the back of the

metal main body.

adjustment system

### DOLCE-MEGASERIES

DOLCE-MEGA series is enriched with fully upholstered MDF wooden box armrests and equipped with cup holders.

The backrest unit can be reclined manually up to 8 degrees and fixed by the adjustment bolt system located on the back of the metal main body.

### NOVA-MEGASERIES

NOVA-MEGA series is enriched with fully upholstered MDF wooden box armrests and equipped with cup holders.