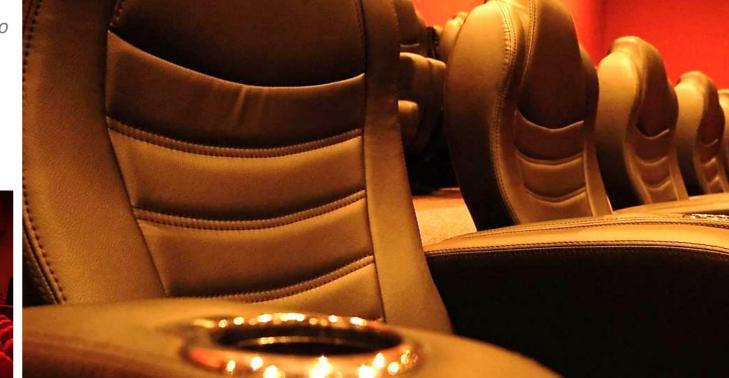

#### **Armrest Option Features**

The seat can be equipped with versions of armrest below;

**DORE-PP4**: Chair arms made of PP plastic are supported on metal structure, compact in form and consist of a single piece with an integrated cup holder.

**DORE-PP5:** Chair arms made of PP plastic are supported on metal structure, compact in form and consist of a single piece with an integrated cup holder and finished with a fully upholstered armrest foam.