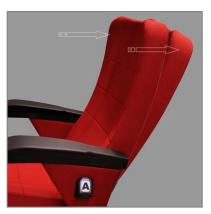

DORE series are manufactured in accordance with the needs of cinema and movie theater halls and in ergonomic designs targeting comfort that fits the audience perfectly.

The series is in line with the needs of the investor and the audience; It is enriched with a central lateral leg, backrest reclining function, fabric or leather upholstery.

The combination of design and comfort makes the series the ideal choice to equip Cinema and Movie Theater Halls