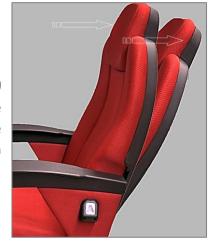

#### Backrest Reclining Function by a pneumatic piston mechanism (optional)

The reclining movement is produced by the spectator leaning against the backrest unit. Thanks to the pneumatic piston mechanism located under the seat unit, the backrest unit returns automatically to the upright position when the chair is vacated