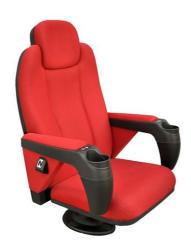

### DORESERIES

DORE is the most important version in the collection, where the elegance of the backrest and the soft line of the seat combine all the features of functionality and ergonomics, expressing them at their best.

#### **Armrest Option Features**

The seat can be equipped with versions of armrest below;

**DORE-PP4**: Chair arms made of PP plastic are supported on metal structure, compact in form and consist of a single piece with an integrated cup holder.

**DORE-PP5:** Chair arms made of PP plastic are supported on metal structure, compact in form and consist of a single piece with an integrated cup holder and finished with a fully upholstered armrest foam.