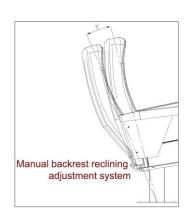

## Manual backrest reclining adjustment system (Standard)

The backrest unit can be reclined manually up to 8 degrees and fixed by the adjustment bolt system located on the back of the metal main body.