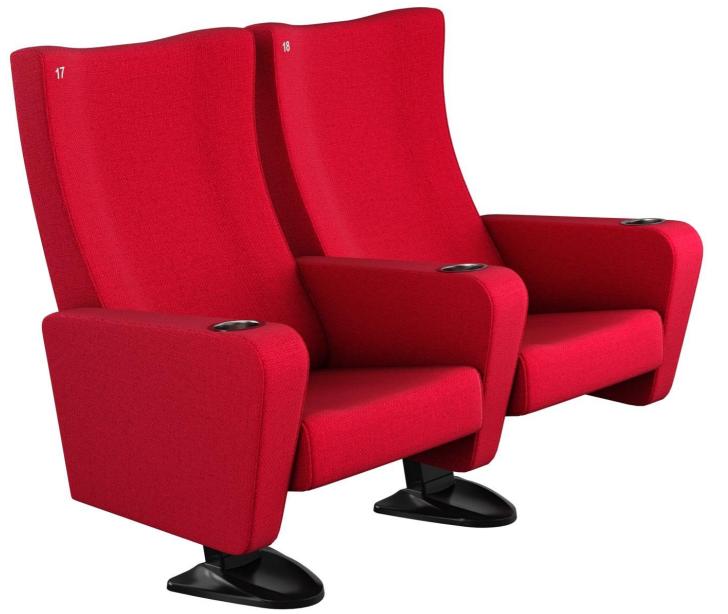

### DORESERIES

DORE is the most important version in the collection, where the elegance of the backrest and the soft line of the seat combine all the features of functionality and ergonomics, expressing them at their best.

#### **Armrest Option Features**

The seat can be equipped with versions of armrest below;

**DORE-PP4**: Chair arms made of PP plastic are supported on metal structure, compact in form and consist of a single piece with an integrated cup holder.

**DORE-PP5:** Chair arms made of PP plastic are supported on metal structure, compact in form and consist of a single piece with an integrated cup holder and finished with a fully upholstered armrest foam.