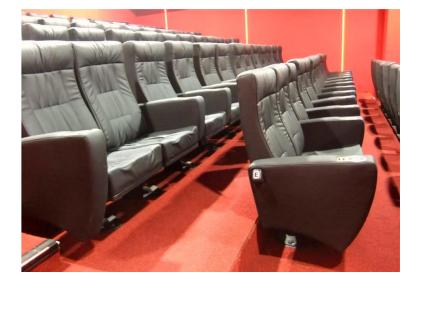

AVSAR Movie Theater, Optimum Mall, Adana-Turkey
Model of Seat: DOLCE PP2; Number of Seat: 2.515 units; Year of development: 2011

DOLCE series cinema seats represent a bold and modern figure. Its dimensions guarantee comfort and livability. The series offers a luxurious look, maximum comfort, and function.