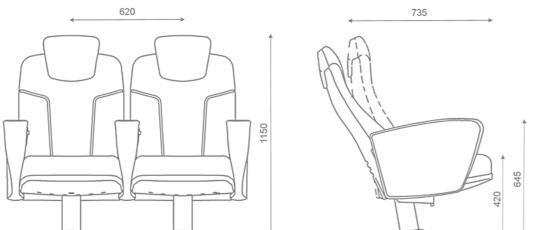

### DORESERIES

DORE is the most important version in the collection, where the elegance of the backrest and the soft line of the seat combine all the features of functionality and ergonomics, expressing them at their best.

DORE series are manufactured in accordance with the needs of cinema and movie theater halls and in ergonomic designs targeting comfort that fits the audience perfectly.

The series is in line with the needs of the investor and the audience; It is enriched with a central lateral leg, backrest reclining function, fabric or leather upholstery.

The combination of design and comfort makes the series the ideal choice to equip Cinema and Movie Theater Halls