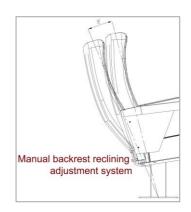

## Manual backrest reclining adjustment system (Standard)

The backrest unit can be reclined manually up to 8 degrees and fixed by the adjustment bolt system located on the back of the metal main body.

# Manual backrest reclining adjustment system (Standard)

The backrest unit can be reclined manually up to 8 degrees and fixed by the adjustment bolt system located on the back of the metal main body.

The reclining movement is produced by the spectator leaning against the backrest unit. Thanks to the pneumatic piston mechanism located under the seat unit, the backrest unit returns automatically to the upright position when the chair is vacated

# Manual backrest reclining adjustment system (Standard)

The backrest unit can be reclined manually up to 8 degrees and fixed by the adjustment bolt system located on the back of the metal main body.

backrest unit. Thanks to the pneumatic piston mechanism located under the seat unit, the backrest unit returns automatically to the upright position when the chair is vacated

# Manual backrest reclining adjustment system (Standard)

The backrest unit can be reclined manually up to 8 degrees and fixed by the adjustment bolt system located on the back of the metal main body.

Backrest Reclining Function by a pneumatic piston mechanism (optional) The reclining movement is produced by the spectator leaning against the backrest unit. Thanks to the pneumatic piston mechanism located under the seat unit, the backrest unit returns automatically to the upright position when the chair is vacated

#### Manual backrest reclining adjustment system (Standard)

The backrest unit can be reclined manually up to 8 degrees and fixed by the adjustment bolt system located on the back of the metal main body.