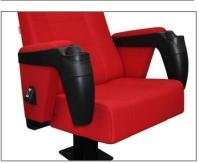

**DORE-PP5:** Chair arms made of PP plastic are supported on metal structure, compact in form and consist of a single piece with an integrated cup holder and finished with a fully upholstered armrest foam.