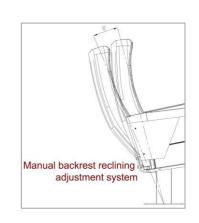

## Manual backrest reclining adjustment system (Standard)

The backrest unit can be reclined manually up to 8 degrees and fixed by the adjustment bolt system located on the back of the metal main body.