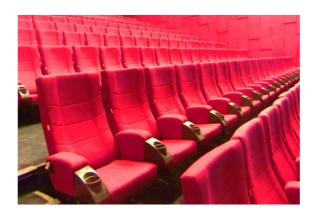

### NOVASERIES

NOVA cinema seats not only have an eyecatching elegant looking and also have an ergonomic design that perfectly fits the position of the spectators.

NOVA cinema seat not only has an eye-catching elegant looking but also has an ergonomic design that perfectly fits the position of the spectators.

The series is in line with the needs of the investor and the spectator; It is enriched with central legs, a backrest reclining option, PP plastic backrest cover, fabric or leather upholstery.

The combination of design and comfort makes the series the ideal choice to equip Cinema Halls and Movie Theaters.