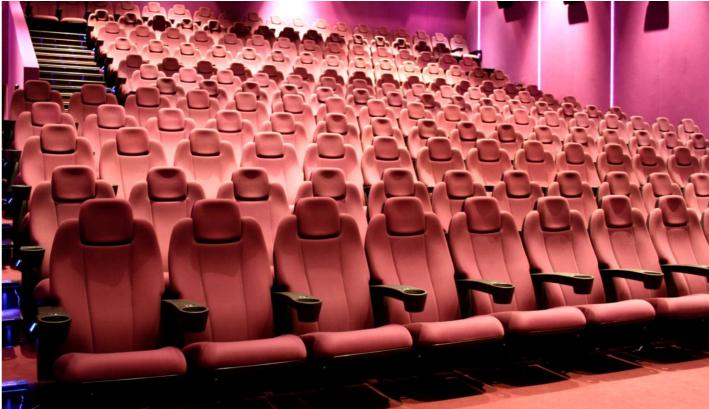

AVSAR Movie Theater, Optimum Mall, Adana-Turkey
Model of Seat: DOLCE PP2; Number of Seat: 2.515 units; Year of development: 2011

DOLCE series cinema seats represent a bold and modern figure. Its dimensions guarantee comfort and livability. The series offers a luxurious look, maximum comfort, and function.

The series is in line with the needs of the investor and the spectator; It is enriched with central legs, a backrest reclining option, fabric or leather upholstery.

The combination of design and comfort makes the series the ideal choice to equip Cinema Halls and Movie Theaters.