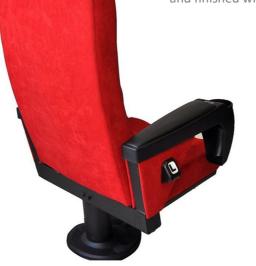

#### **Armrest Option Features**

The seat can be equipped with versions of armrest below;

**DORE-PP4**: Chair arms made of PP plastic are supported on metal structure, compact in form and consist of a single piece with an integrated cup holder.

**DORE-PP5:** Chair arms made of PP plastic are supported on metal structure, compact in form and consist of a single piece with an integrated cup holder and finished with a fully upholstered armrest foam.