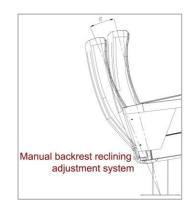

## Manual backrest reclining adjustment system (Standard)

The backrest unit can be reclined manually up to 8 degrees and fixed by the adjustment bolt system located on the back of the metal main body.