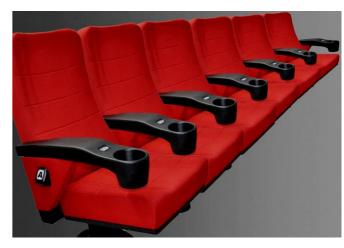

### MINTOSERIES

MINTO series cinema seating is designed to be comfortable and maintenance-free throughout its lifetime, this seat provides levels of comfort far beyond its size.