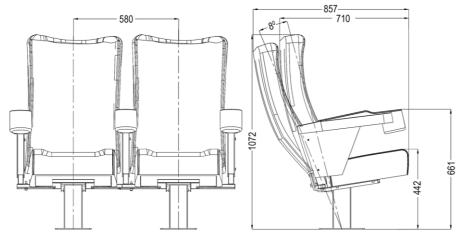

## Manual backrest reclining adjustment system (Standard)

The backrest unit can be reclined manually up to 8 degrees and fixed by the adjustment bolt system located on the back of the metal main body.

# Manual backrest reclining adjustment system (Standard)

The backrest unit can be reclined manually up to 8 degrees and fixed by the adjustment bolt system located on the back of the metal main body.

The reclining movement is produced by the spectator leaning against the backrest unit. Thanks to the pneumatic piston mechanism located under the seat unit, the backrest unit returns automatically to the upright position when the chair is vacated

# Manual backrest reclining adjustment system (Standard)

The backrest unit can be reclined manually up to 8 degrees and fixed by the adjustment bolt system located on the back of the metal main body.

backrest unit. Thanks to the pneumatic piston mechanism located under the seat unit, the backrest unit returns automatically to the upright position when the chair is vacated

#### Manual backrest reclining adjustment system (Standard)

The backrest unit can be reclined manually up to 8 degrees and fixed by the adjustment bolt system located on the back of the metal main body.