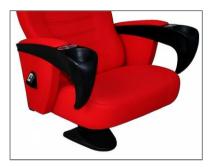

### DORE-MEGASERIES

DORE-MEGA series is enriched with fully upholstered MDF wooden box armrests and equipped with cup holders.

located on the back of the

metal main body.

adjustment system