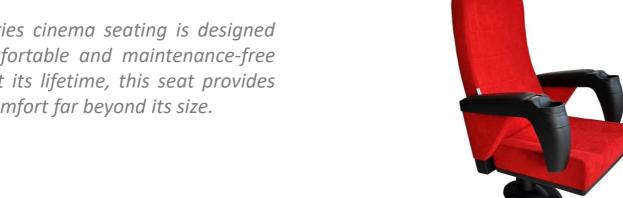

### MINTOSERIES

MINTO series cinema seating is designed to be comfortable and maintenance-free throughout its lifetime, this seat provides levels of comfort far beyond its size.

#### **Armrest Option Features**

The seat can be equipped with versions of armrest below;

MINTO-PP2: Chair arms made of PP plastic are supported on metal structure, compact in form and consist of a single piece with an integrated cup holder