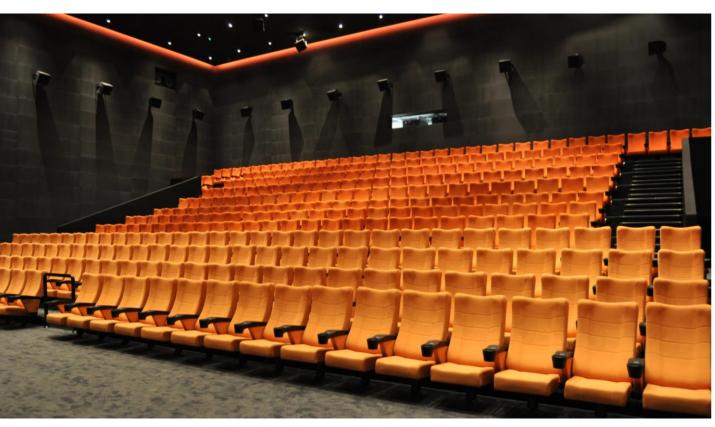

AVSAR Movie Theater, Optimum Mall, Adana-Turkey
Model of Seat: DOLCE PP2; Number of Seat: 2.515 units; Year of development: 2011

DOLCE series cinema seats represent a bold and modern figure. Its dimensions guarantee comfort and livability. The series offers a luxurious look, maximum comfort, and function.

The series is in line with the needs of the investor and the spectator; It is enriched with central legs, a backrest reclining option, fabric or leather upholstery.

The combination of design and comfort makes the series the ideal choice to equip Cinema Halls and Movie Theaters.