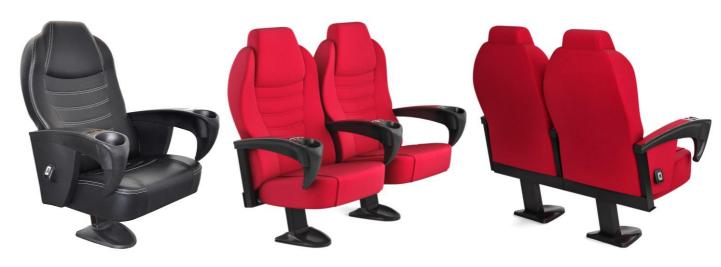

#### DOLCESERIES

DOLCE series cinema seats represent a bold and modern figure. Its dimensions guarantee comfort and livability. The series offers a luxurious look, maximum comfort, and function.

**Armrest Option Features** 

The seat can be equipped with versions of armrest below;

**DOLCE-PP1**: Chair arms made of PP plastic are supported on a metal structure, compact in form and consist of a single piece with an integrated cup holder.

**DOLCE-PP2:** Chair arms made of PP plastic are supported on a metal structure, compact in form with an integrated cup holder, furnished with a fully upholstered armrest foam.

**DOLCE-PP3:** Chair arms are made of fully upholstered MDF wooden boxes are supported on metal structure and equipped with an PP plastic cup holder.