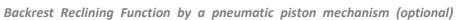

#### Backrest Reclining Function by a pneumatic piston mechanism (optional)

The reclining movement is produced by the spectator leaning against the backrest unit. Thanks to the pneumatic piston mechanism located under the seat unit, the backrest unit returns automatically to the upright position when the chair is vacated