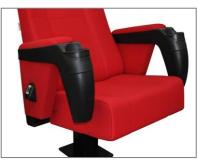

#### **Armrest Option Features**

The seat can be equipped with versions of armrest below;

MINTO-PP2: Chair arms made of PP plastic are supported on metal structure, compact in form and consist of a single piece with an integrated cup holder