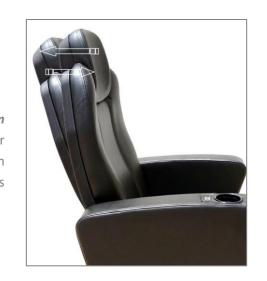

## Manual backrest reclining adjustment system (Standard)

The backrest unit can be reclined manually up to 8 degrees and fixed by the adjustment bolt system located on the back of the metal main body.

#### Backrest Reclining Function by a pneumatic piston mechanism (optional)

The reclining movement is produced by the spectator leaning against the backrest unit. Thanks to the pneumatic piston mechanism located under the seat unit, the backrest unit returns automatically to the upright position when the chair is vacated