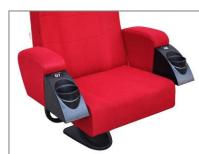

#### **Armrest Option Features**

The seat can be equipped with versions of armrest below;

**DORE-PP4**: Chair arms made of PP plastic are supported on metal structure, compact in form and consist of a single piece with an integrated cup holder.