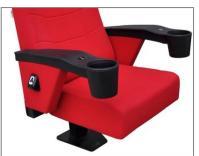

#### **Armrest Option Features**

The seat can be equipped with versions of armrest below;

MINTO-PP2: Chair arms made of PP plastic are supported on metal structure, compact in form and consist of a single piece with an integrated cup holder