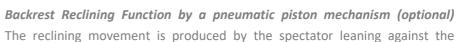

#### Backrest Reclining Function by a pneumatic piston mechanism (optional)

The reclining movement is produced by the spectator leaning against the backrest unit. Thanks to the pneumatic piston mechanism located under the seat unit, the backrest unit returns automatically to the upright position when the chair is vacated