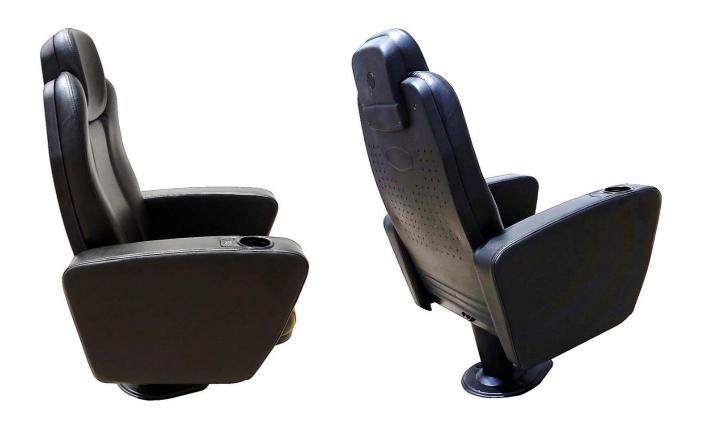

### DORESERIES

DORE is the most important version in the collection, where the elegance of the backrest and the soft line of the seat combine all the features of functionality and ergonomics, expressing them at their best.

## Manual backrest reclining adjustment system (Standard)

The backrest unit can be reclined manually up to 8 degrees and fixed by the adjustment bolt system located on the back of the metal main body.

#### Backrest Reclining Function by a pneumatic piston mechanism (optional)

The reclining movement is produced by the spectator leaning against the backrest unit. Thanks to the pneumatic piston mechanism located under the seat unit, the backrest unit returns automatically to the upright position when the chair is vacated