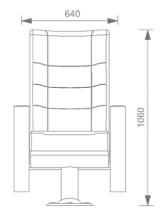

### DORESERIES

DORE is the most important version in the collection, where the elegance of the backrest and the soft line of the seat combine all the features of functionality and ergonomics, expressing them at their best.

DORE series are manufactured in accordance with the needs of cinema and movie theater halls and in ergonomic designs targeting comfort that fits the audience perfectly.

The series is in line with the needs of the investor and the audience; It is enriched with a central lateral leg, backrest reclining function, fabric or leather upholstery.

The combination of design and comfort makes the series the ideal choice to equip Cinema and Movie Theater Halls