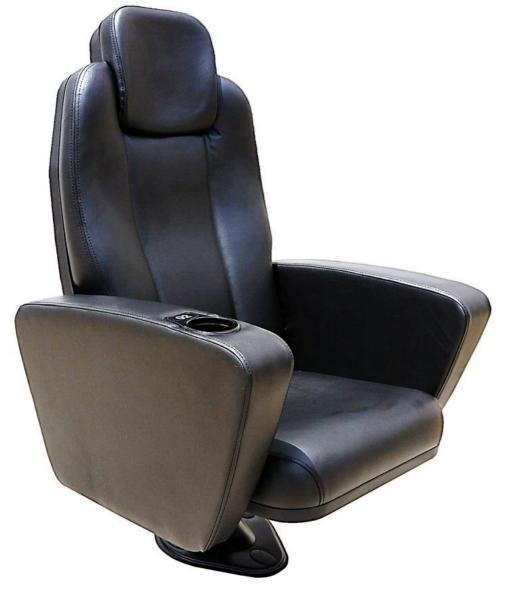

### DORESERIES

DORE is the most important version in the collection, where the elegance of the backrest and the soft line of the seat combine all the features of functionality and ergonomics, expressing them at their best.

#### **Armrest Option Features**

The seat can be equipped with versions of armrest below;

**DORE-PP4**: Chair arms made of PP plastic are supported on metal structure, compact in form and consist of a single piece with an integrated cup holder.

**DORE-PP5:** Chair arms made of PP plastic are supported on metal structure, compact in form and consist of a single piece with an integrated cup holder and finished with a fully upholstered armrest foam.