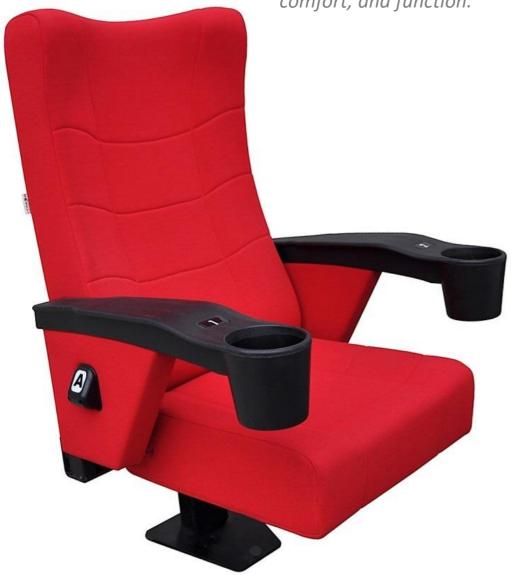

#### DOLCESERIES

DOLCE series cinema seats represent a bold and modern figure. Its dimensions guarantee comfort and livability. The series offers a luxurious look, maximum comfort, and function.

**Armrest Option Features** 

The seat can be equipped with versions of armrest below;

**DOLCE-PP1**: Chair arms made of PP plastic are supported on a metal structure, compact in form and consist of a single piece with an integrated cup holder.

**DOLCE-PP2:** Chair arms made of PP plastic are supported on a metal structure, compact in form with an integrated cup holder, furnished with a fully upholstered armrest foam.

**DOLCE-PP3:** Chair arms are made of fully upholstered MDF wooden boxes are supported on metal structure and equipped with an PP plastic cup holder.