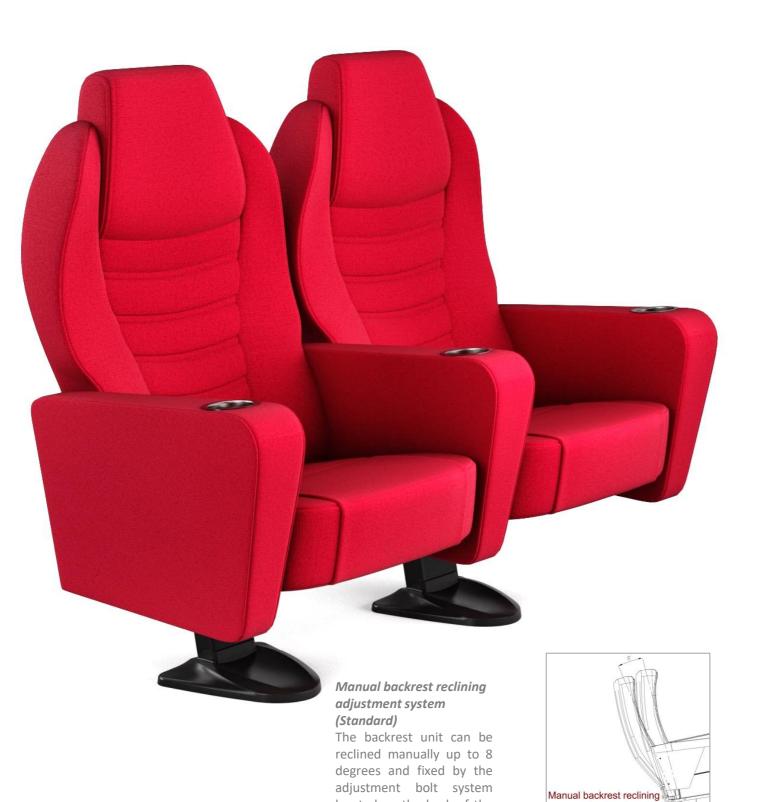

### DORESERIES

DORE is the most important version in the collection, where the elegance of the backrest and the soft line of the seat combine all the features of functionality and ergonomics, expressing them at their best.

## Manual backrest reclining adjustment system (Standard)

The backrest unit can be reclined manually up to 8 degrees and fixed by the adjustment bolt system located on the back of the metal main body.