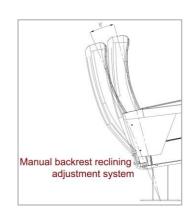

## Manual backrest reclining adjustment system (Standard)

The backrest unit can be reclined manually up to 8 degrees and fixed by the adjustment bolt system located on the back of the metal main body.