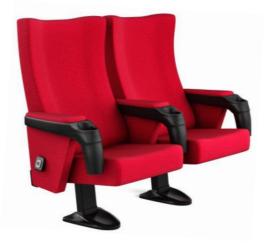

### DORESERIES

DORE is the most important version in the collection, where the elegance of the backrest and the soft line of the seat combine all the features of functionality and ergonomics, expressing them at their best.

DORE series are manufactured in accordance with the needs of cinema and movie theater halls and in ergonomic designs targeting comfort that fits the audience perfectly.

The series is in line with the needs of the investor and the audience; It is enriched with a central lateral leg, backrest reclining function, fabric or leather upholstery.

The combination of design and comfort makes the series the ideal choice to equip Cinema and Movie Theater Halls