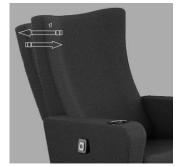

#### Structure

- The metal main body made of steel construction is designed and produced to provide durability and long life.
- The backrest and seat units are mounted on a steel metal bridge construction supported with a central leg made of a steel profile.
- The central leg is joined to a metal base and fixed to the floor surface with metal bolts.
- Manual backrest reclining adjustment system: The backrest can be adjusted up to 8 degrees, with a handy adjustment bolt system located on the back of the metal main body. This feature allows you to adjust the backrest to the desired reclining position for the perfect level of comfort.