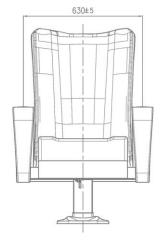

#### Dimensions

- Center-to-center dimension is 63 cm.
- The nominal space for the user is 52 cm.