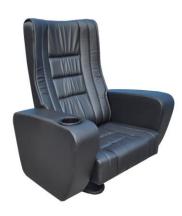

#### Seat and Backrest Units

- All paddings are produced with cold-molded CMHR polyurethane foam technology. Foam density is 50-60 kg/m3.
- Both backrest and seat padding are a single block of molded polyurethane foam that incorporates an internal metal frame structure.
- Upholstered with a padded cover, removable through a zipper.

#### Armrest

- Fixed and shared armrest with a curved design.
- MEGA: The armrest features a curved design, with fixed and shared arms that are fully upholstered in padding, integrated with a generously sized cup holder, and constructed from MDF wooden boxes with an internal metal frame.

#### Structure

- The metal main body made of steel construction is designed and produced to provide durability and long life.
- The backrest and seat units are mounted on a steel metal bridge construction supported with a central leg made of a steel profile.
- The central leg is joined to a metal base and fixed to the floor surface with metal bolts.
- Manual backrest reclining adjustment system: The backrest can be adjusted up to 8 degrees, with a handy adjustment bolt system located on the back of the metal main body. This feature allows you to adjust the backrest to the desired reclining position for the perfect level of comfort.

#### Leather Upholstery Specification

- The series seats are crafted with premium-quality leather and meticulously handtailored to ensure an unparalleled level of luxury and sophistication.
- The back surface of the leather is laminated with a sponge.