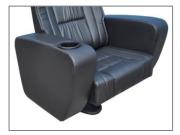

#### Armrest

- Fixed and shared armrest with a curved design.
- MEGA: The armrest features a curved design, with fixed and shared arms that are fully upholstered in padding, integrated with a generously sized cup holder, and constructed from MDF wooden boxes with an internal metal frame.