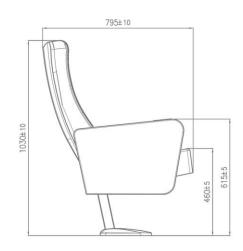

#### Dimensions

- Center-to-center dimension is 63 cm.
- The nominal space for the user is 52 cm.