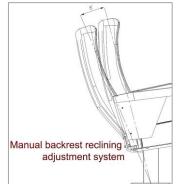

#### Structure

- The metal main body made of steel construction is designed and produced to provide durability and long life.
- The backrest and seat units are mounted on a steel metal bridge construction supported with a central leg made of a steel profile.
- The central leg is joined to a metal base and fixed to the floor surface with metal bolts.
- Manual backrest reclining adjustment system: The backrest can be adjusted up to 8 degrees, with a handy adjustment bolt system located on the back of the metal main body. This feature allows you to adjust the backrest to the desired reclining position for the perfect level of comfort.