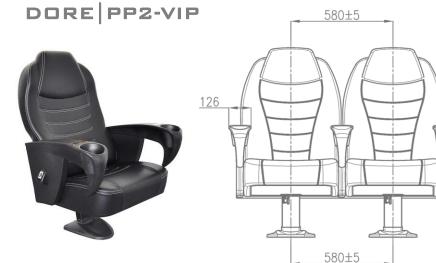

#### Structure

- The metal main body made of steel construction is designed and produced to provide durability and long life.
- The backrest and seat units are mounted on a steel metal bridge construction supported with a central leg made of a steel profile.
- The central leg is joined to a metal base and fixed to the floor surface with metal bolts.
- Manual backrest reclining adjustment system: The backrest can be adjusted up to 8 degrees, with a handy adjustment bolt system located on the back of the metal main body. This feature allows you to adjust the backrest to the desired reclining position for the perfect level of comfort.