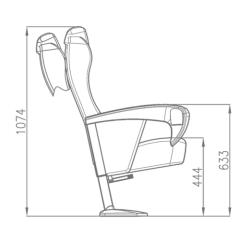

## Armrest

- Fixed and shared armrest with a curved design.
- PP2: Chair arms are constructed from durable polypropylene (PP), supported by a sturdy metal structure, ensuring both form and function. Their compact, single-piece design incorporates an integrated, generously sized cup holder.