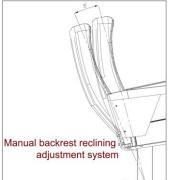

#### Structure

- The metal main body made of steel construction is designed and produced to provide durability and long life.
- The backrest and seat units are mounted on a steel metal bridge construction supported with a central leg made of a steel profile.
- The central leg is joined to a metal base and fixed to the floor surface with metal bolts.
- Manual backrest reclining adjustment system: The backrest can be adjusted up to 8 degrees, with a handy adjustment bolt system located on the back of the metal main body. This feature allows you to adjust the backrest to the desired reclining position for the perfect level of comfort.