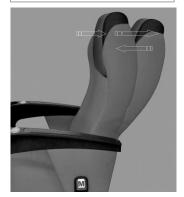

#### Structure

- The metal main body made of steel construction is designed and produced to provide durability and long life.
- The backrest and seat units are mounted on a steel metal bridge construction supported with a central leg made of a steel profile.
- The central leg is joined to a metal base and fixed to the floor surface with metal bolts.
- Manual backrest reclining adjustment system: The backrest can be adjusted up to 8 degrees, with a handy adjustment bolt system located on the back of the metal main body. This feature allows you to adjust the backrest to the desired reclining position for the perfect level of comfort.