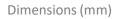

#### Dimensions

- Center-to-center dimension is 58 cm.
- The nominal space for the user is 52 cm.