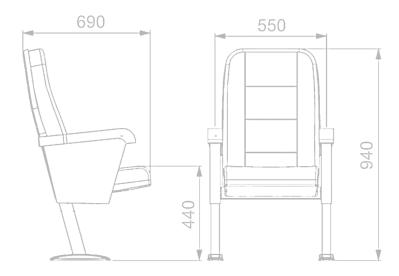

# **DIMENSIONS (mm)**

# **Dimensions**

- Centre-to-Centre dimension is 55 cm.
- The nominal space for user is 49 cm.