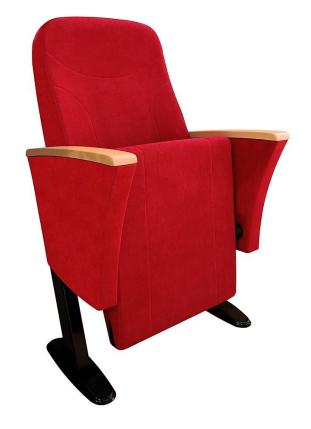

The Flat is the theatre and auditorium seat of choice where comfort and durability are the primary concerns. Highly customizable, it is suitable for straight and radial layouts. Its compact structure allows for ease of access and egress.

FLAT | MW-BSF series are in line with the needs of the investor and the audience; It is enriched with lateral legs, fabric or leather upholstery.

Designed to be comfortable and maintenance free throughout its lifetime, this seat provides levels of comfort far beyond its size.

### **CHARACTERISTIC FEATURES**

FLAT | MW-BSF

- (MW) The lateral feet are steel profile, finished with solid wooden armrest units.
- (BSF) Both backrest and seat padding are fully upholstered with padded cover.