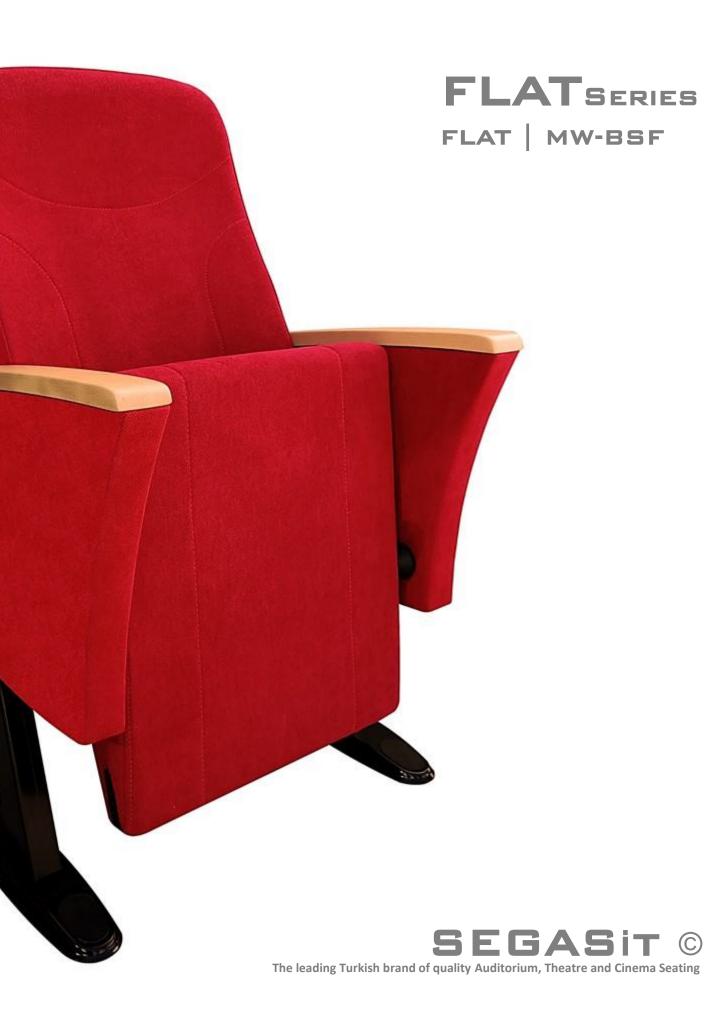

The Flat is the theatre and auditorium seat of choice where comfort and durability are the primary concerns. Highly customizable, it is suitable for straight and radial layouts. Its compact structure allows for ease of access and egress.

FLAT | MW-BSF series are in line with the needs of the investor and the audience; It is enriched with lateral legs, fabric or leather upholstery.

Designed to be comfortable and maintenance free throughout its lifetime, this seat provides levels of comfort far beyond its size.

### **CHARACTERISTIC FEATURES**

FLAT | MW-BSF

- (MW) The lateral feet are steel profile, finished with solid wooden armrest units.
- (BSF) Both backrest and seat padding are fully upholstered with padded cover.

#### Seat and Backrest units

- All paddings are produced with cold moulded CMHR polyurethane foam technology,
- Both backrest and seat padding has a carefully crafted ergonomic design, density 50-60 kg/m3.
- Upholstered with padded cover, removable by means of a zipper.
- The seat padding is single block of moulded polyurethane foam that incorporates internal metal frame structure.
- The backrest padding is single block of moulded polyurethane foam that incorporates internal metal frame structure which, due to their shape and composition, offers great back and lumbar support.
- Tip-up seat folds automatically with inside weight balance system. Totally silent and maintenance free.
- Armrest
- Fixed and shared armrest with a curved design.
- Made of 20 mm thick varnished beech solid wooden.
- Decorative lateral panels made of MDF board and upholstered with padded cover.