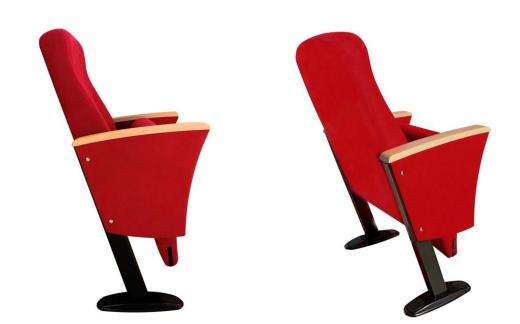

# Structure

- The lateral feet are made of 60\*40\*1,5 mm steel metal profile structure designed and produced to provide durability and long life.
- Each lateral leg is joined to a 2 mm thick molded steel metal base and fixed to the floor using metric screws or other suitable type of anchorage for each type of surface
- The metal parts are painted electrostatic powder paint.
  Coat thickness 80 micron ± 10.
- The fully upholstered backrest padding is fixed to a metal structure, which is joined to the lateral legs with a concealed insertion system provided strong durability.
- The system is very resistant and ensures the perfect alignment of the backrests when forming a row.

#### Seat and Backrest units

- All paddings are produced with cold moulded CMHR polyurethane foam technology,
- Both backrest and seat padding has a carefully crafted ergonomic design, density 50-60 kg/m3.
- Upholstered with padded cover, removable by means of a zipper.
- The seat padding is single block of moulded polyurethane foam that incorporates internal metal frame structure.
- The backrest padding is single block of moulded polyurethane foam that incorporates internal metal frame structure which, due to their shape and composition, offers great back and lumbar support.
- Tip-up seat folds automatically with inside weight balance system. Totally silent and maintenance free.
- Armrest
- Fixed and shared armrest with a curved design.
- Made of 20 mm thick varnished beech solid wooden.
- Decorative lateral panels made of MDF board and upholstered with padded cover.