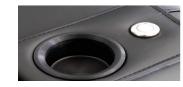

### REMOVABLE STORAGE ARMREST

Enjoy our removable theater seating arm, equipped with a handy top storage compartment and a full-sized black cup holder. The perfect accessory for those who purchase theater seats with either a middle loveseat or sofa configuration.

Its slim profile supports your arms with its plush padding, yet it doesn't take up much space, so you have ample room to sit in complete comfort. The storage compartment is easily accessible and holds remote controls and other small items. The removable arm simply slides in between two seat cushions, fitting snugly into position.