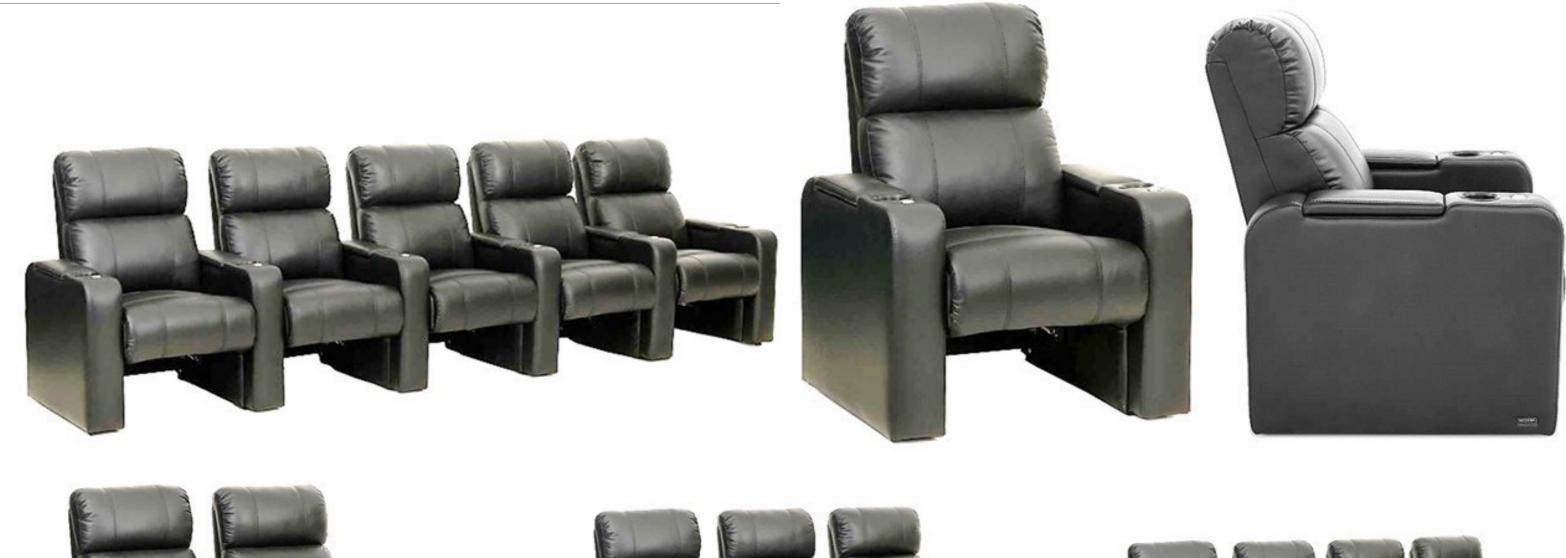

### **Turbo**

#### Home Theater & VIP Cinema Seating

#### **Reclining Home Theater**

SEGASit Reclining Home Theater & VIP Cinema Seating with hand-crafted upholstery and ergonomically designed, using high-quality materials and high-density foam allows for maximum seating comfort for hours of movie and other viewing experiences.

Automatic single electrical motorized mechanism which allows the both backrest and footrest together to be adjusted by the user. An electric recliner specifically designed where capacity and comfort are equally important, the backrest "Zero Wall" reclines into the space vacated by the seat moving forward.