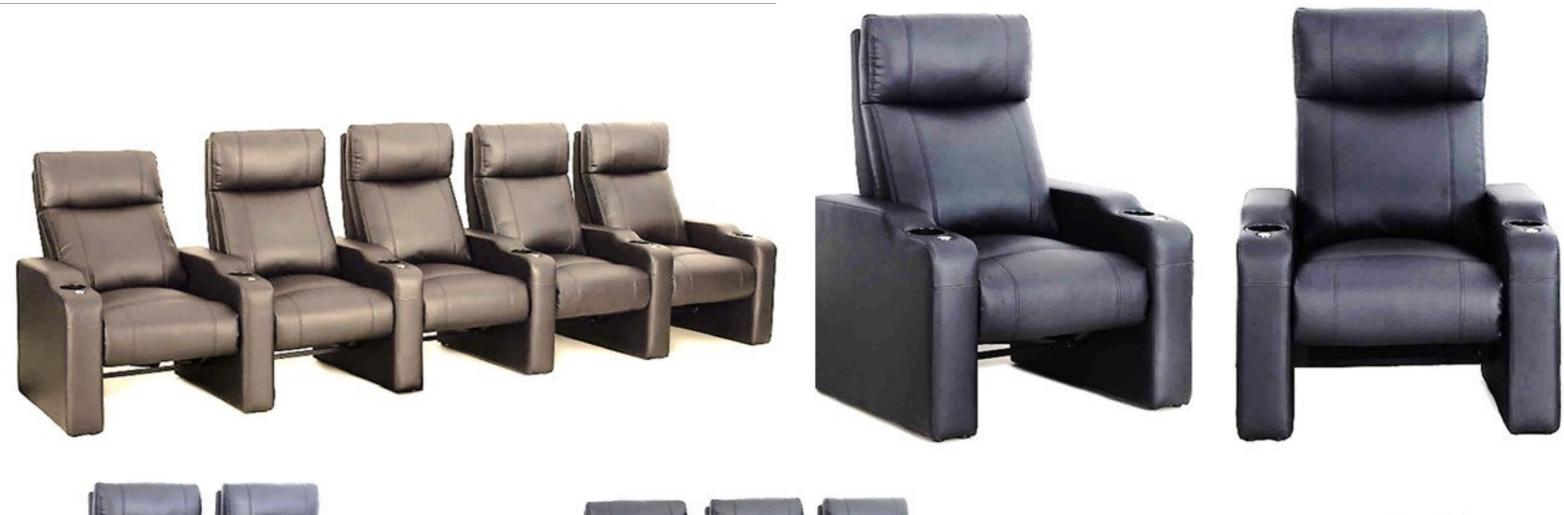

#### **Reclining Home Theater**

SEGASit Reclining Home Theater & VIP Cinema Seating with hand-crafted upholstery and ergonomically designed, using high-quality materials and high-density foam allows for maximum seating comfort for hours of movie and other viewing experiences.

Automatic single electrical motorized mechanism which allows the both backrest and footrest together to be adjusted by the user. An electric recliner specifically designed where capacity and comfort are equally important, the backrest "Zero Wall" reclines into the space vacated by the seat moving forward.