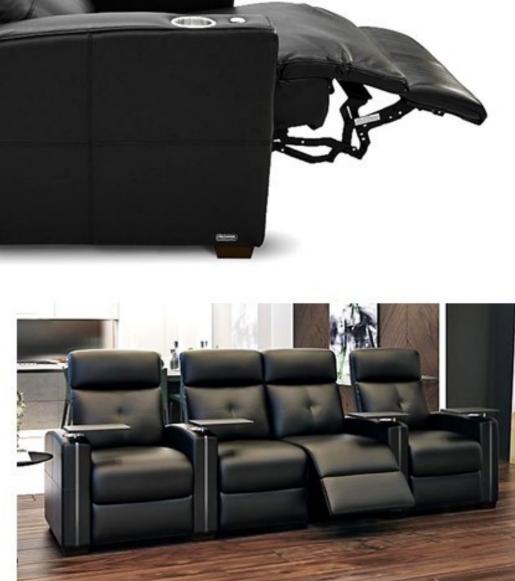

#### **Reclining Home Theater**

SEGASit Reclining Home Theater & VIP Cinema Seating with hand-crafted upholstery and ergonomically designed, using high-quality materials and high-density foam allows for maximum seating comfort for hours of movie and other viewing experiences.

Automatic single electrical motorized mechanism which allows the both backrest and footrest together to be adjusted by the user. An electric recliner specifically designed where capacity and comfort are equally important, the backrest "Zero Wall" reclines into the space vacated by the seat moving forward.

#### **RECLINING SYSTEM**

Automatic single electrical motorized mechanism which allows the both backrest and footrest together to be adjusted by the user. An electric recliner specifically designed where capacity and comfort are equally important, the backrest "Zero Wall" reclines into the space vacated by the seat moving forward.