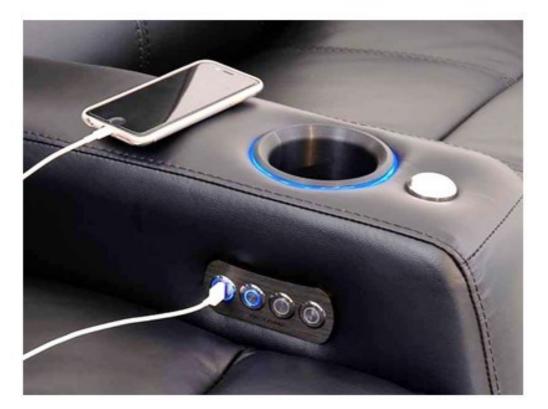

#### **USB DOCK POWER SWITCH**

The power switches include a USB port to power up your devices.

Various accessories can be included to meet the requirements of each cinema generously proportioned lecterns integrated into the seat's armrest, USB port, adjustable LED light, LED numbering, cup holder, tray, individual rotary table and side table between two seats.