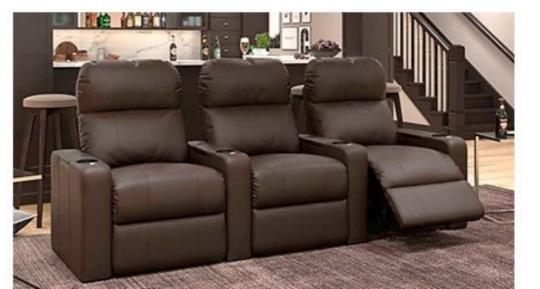

#### **Reclining Home Theater**

SEGASit Reclining Home Theater & VIP Cinema Seating with hand-crafted upholstery and ergonomically designed, using high-quality materials and high-density foam allows for maximum seating comfort for hours of movie and other viewing experiences.

Automatic single electrical motorized mechanism which allows the both backrest and footrest together to be adjusted by the user. An electric recliner specifically designed where capacity and comfort are equally important, the backrest "Zero Wall" reclines into the space vacated by the seat moving forward.