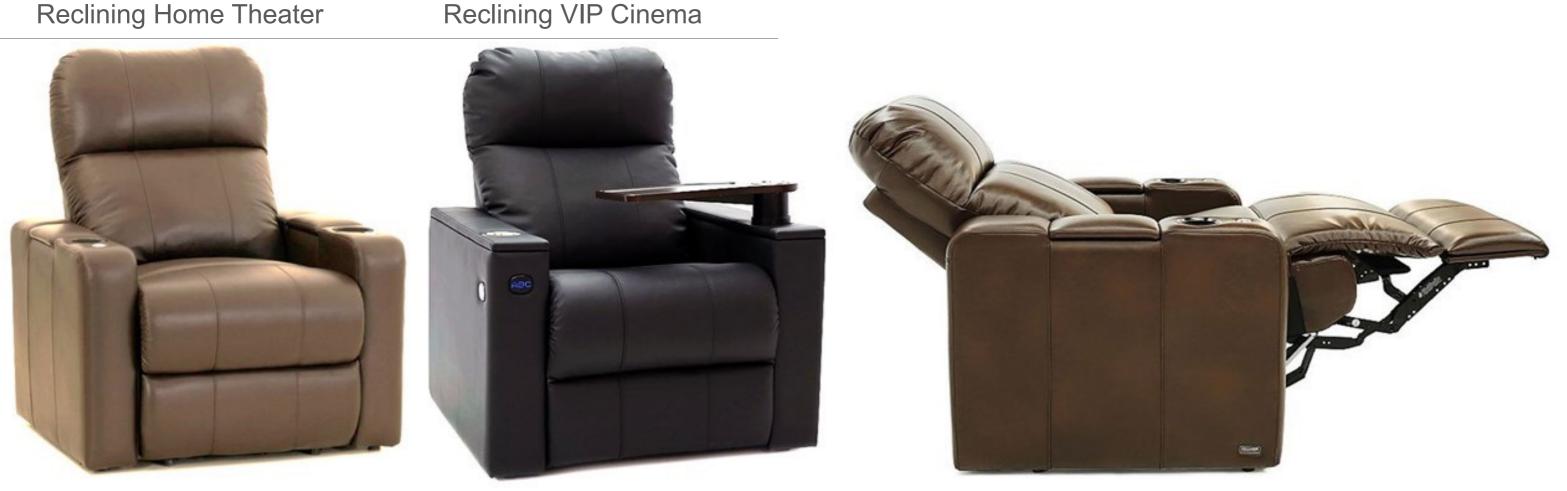

#### **Reclining Home Theater**

SEGASit Reclining Home Theater & VIP Cinema Seating with hand-crafted upholstery and ergonomically designed, using high-quality materials and high-density foam allows for maximum seating comfort for hours of movie and other viewing experiences.

Automatic single electrical motorized mechanism which allows the both backrest and footrest together to be adjusted by the user. An electric recliner specifically designed where capacity and comfort are equally important, the backrest "Zero Wall" reclines into the space vacated by the seat moving forward.

#### **RECLINING SYSTEM**

Automatic single electrical motorized mechanism which allows the both backrest and footrest together to be adjusted by the user. An electric recliner specifically designed where capacity and comfort are equally important, the backrest "Zero Wall" reclines into the space vacated by the seat moving forward.