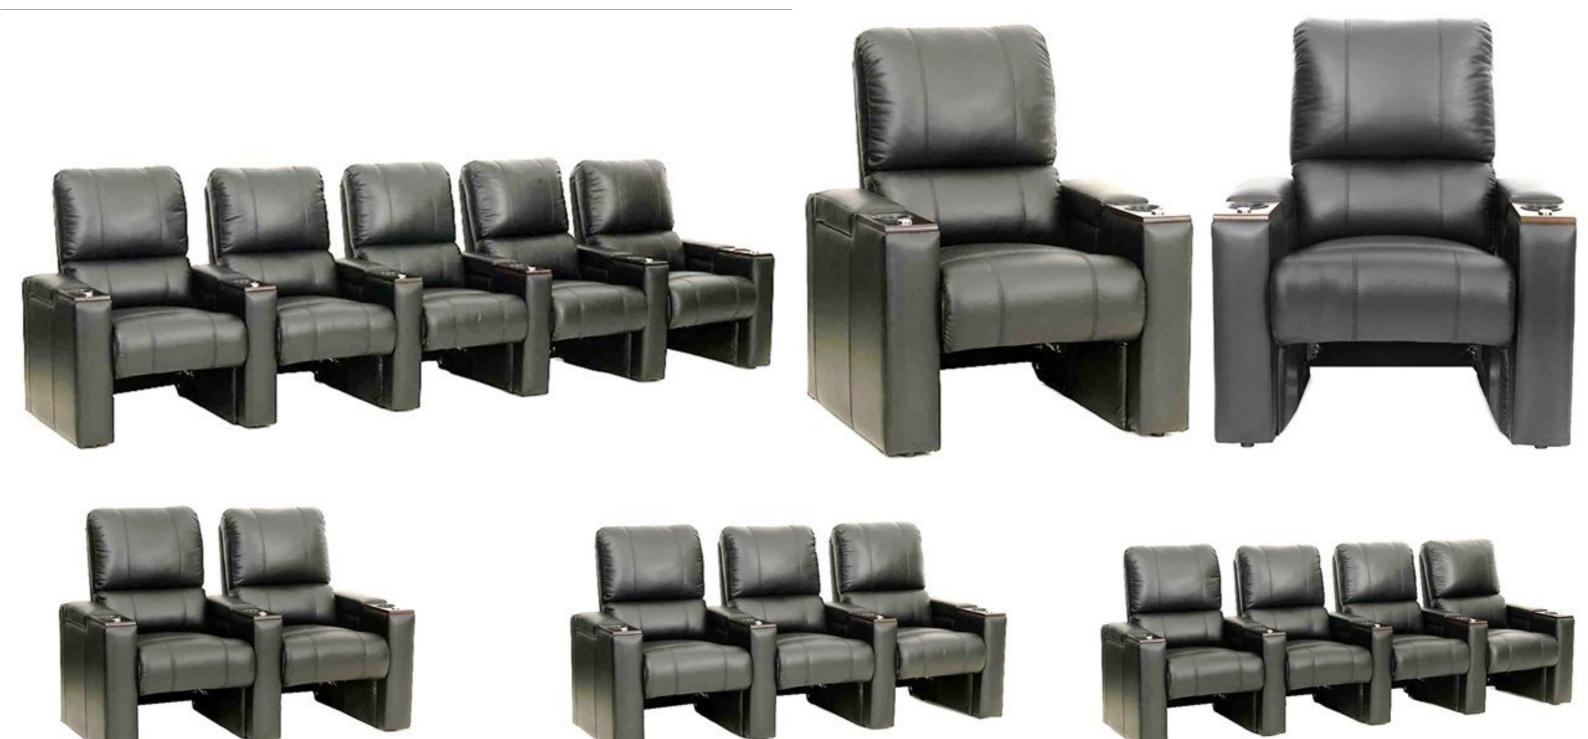

### Boss

#### Home Theater & VIP Cinema Seating

#### **Reclining Home Theater**

SEGASit Reclining Home Theater & VIP Cinema Seating with hand-crafted upholstery and ergonomically designed, using high-quality materials and high-density foam allows for maximum seating comfort for hours of movie and other viewing experiences.

Automatic single electrical motorized mechanism which allows the both backrest and footrest together to be adjusted by the user. An electric recliner specifically designed where capacity and comfort are equally important, the backrest "Zero Wall" reclines into the space vacated by the seat moving forward.