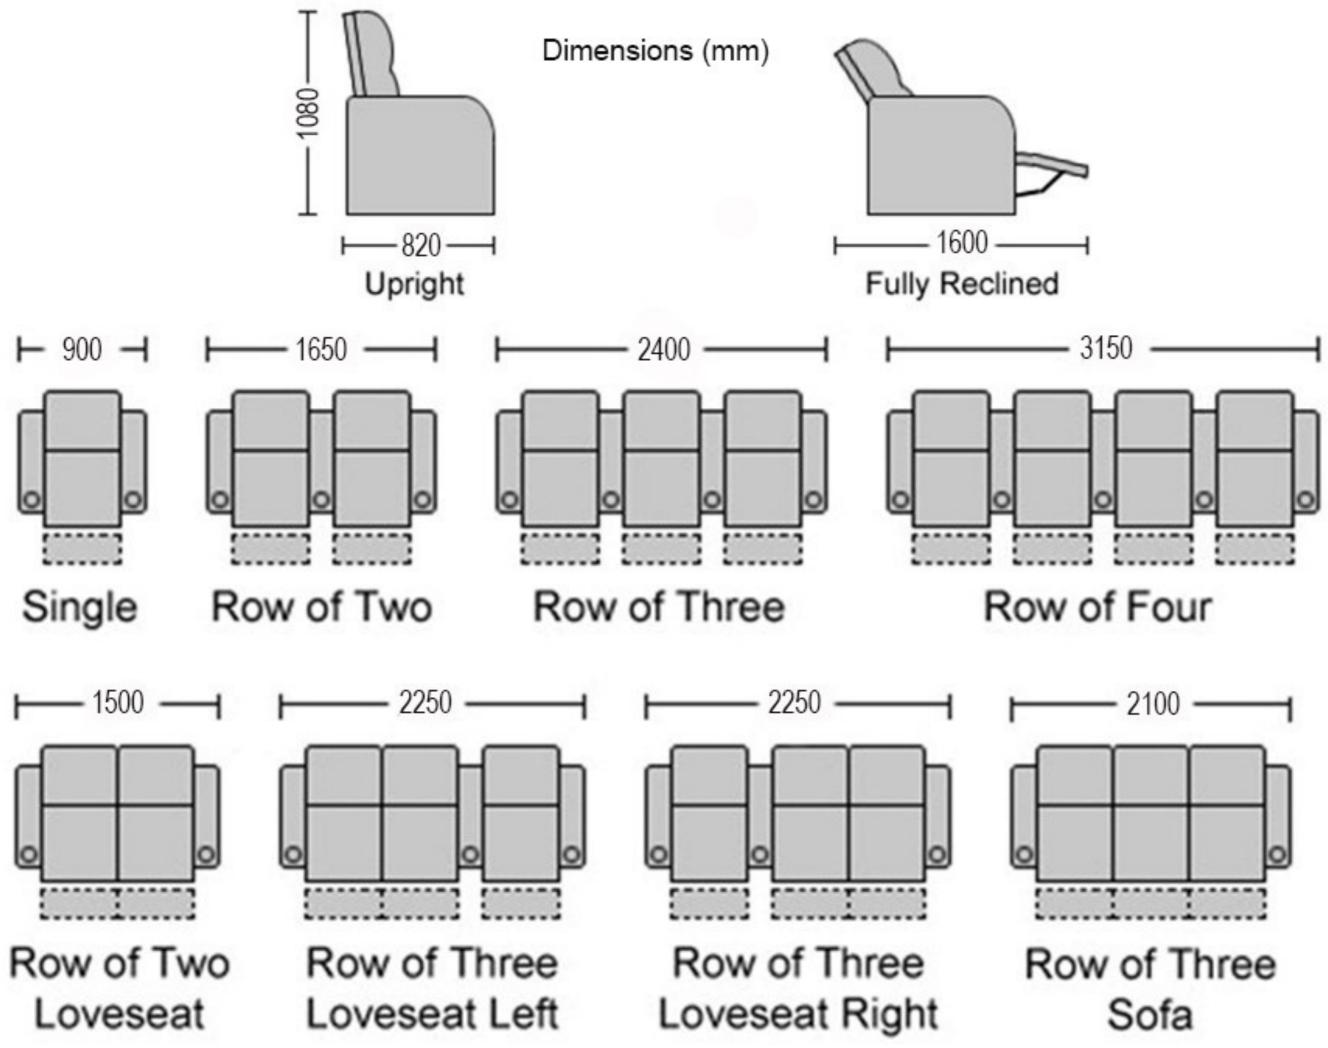

ted by the user. The back unit is controlled by an extremely simple, easily accessible button on the armrest of the seat.











### **Dream-BR**

#### Home Theater & VIP Cinema Seating



#### Reclining Rocker Backrest Home Theater & VIP Cinema Seating

SEGASit Home Theater & VIP Cinema Seating thanks to reclining rocker seatback mechanism with hand-crafted upholstery and ergonomically designed, using high-quality materials and high-density foam allows for maximum seating comfort for hours of movie and other viewing experiences.

Pneumatic piston mechanism that allows the backrest to be adjusted by the user. The back unit is controlled by an extremely simple, easily accessible button on the armrest of the seat.





#### Dimensions (mm)

#### Seating Positions



Left Arm

Right Arm



### Accessories

Home Theater & VIP Cinema Seating















### REMOVABLE ARMREST

Removable arm is the perfect accessory for those who purchase theater seats with either a middle loveseat or sofa layout. Its slim profile supports your arms with its plush padding, yet it doesn't take up much room, so you still have ample space to sit in complete comfort.

The arm is equipped with a full-sized black cup holder that will hold most cans and drinks. The arm simply slides in between two seat cushions, fitting snugly into position.

### REMOVABLE STORAGE ARMREST

Enjoy our removable theater seating arm, equipped with a handy top storage compartment and a full-sized black cup holder. The perfect accessory for those who purchase theater seats with either a middle loveseat or sofa configura