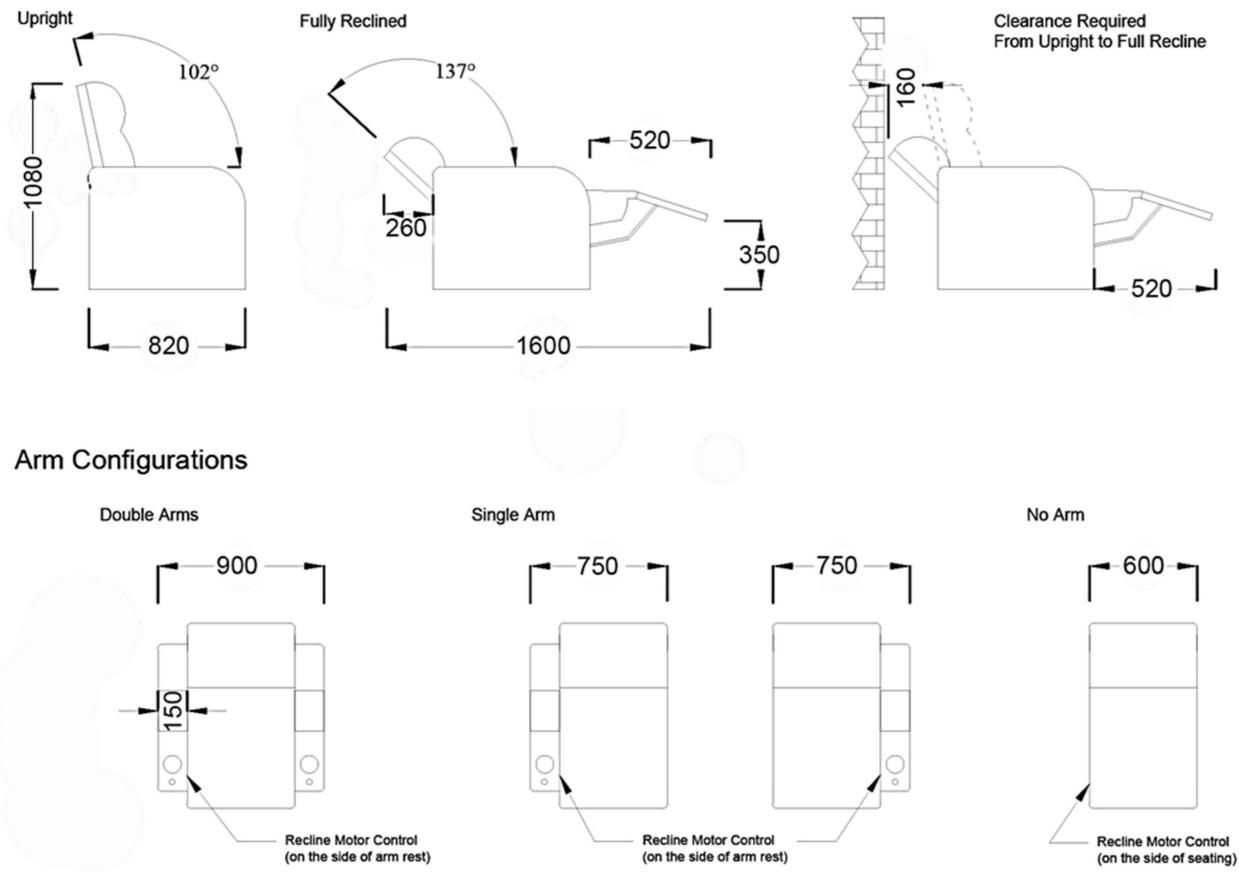

he backrest to be adjusted by the user. The back unit is controlled by an extremely simple, easily accessible button on the armrest of the seat.











### **Dream-BR**

#### Home Theater & VIP Cinema Seating



#### Reclining Rocker Backrest Home Theater & VIP Cinema Seating

SEGASit Home Theater & VIP Cinema Seating thanks to reclining rocker seatback mechanism with hand-crafted upholstery and ergonomically designed, using high-quality materials and high-density foam allows for maximum seating comfort for hours of movie and other viewing experiences.

Pneumatic piston mechanism that allows the backrest to be adjusted by the user. The back unit is controlled by an extremely simple, easily accessible button on the armrest of the seat.





#### Dimensions (mm)

#### Seating Positions



Left Arm

Right Arm



### Accessories

Home Theater & VIP Cinema Seating















### REMOVABLE ARMREST

Removable arm is the perfect accessory for those who purchase theater seats with either a middle loveseat or sofa layout. Its slim profile supports your arms with its plush padding, yet it doesn't take up much room, so you still have ample space to sit in complete comfort.

The arm is equipped with a full-sized black cup holder that will hold most cans and drinks. The arm simply slides in between two seat cushions, fitting snugly into position.

### REMOVABLE STORAGE ARMREST

Enjoy our removable theater seating arm, equipped with a handy top storage compartment and a full-sized black cup holder. The perfect accessory for those who purchase theater seats with either a middle lov