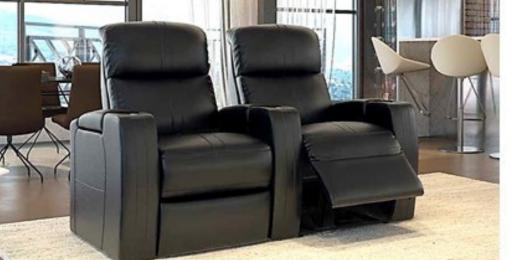

#### **Reclining Home Theater**

SEGASit Reclining Home Theater & VIP Cinema Seating with hand-crafted upholstery and ergonomically designed, using high-quality materials and high-density foam allows for maximum seating comfort for hours of movie and other viewing experiences.

Automatic single electrical motorized mechanism which allows the both backrest and footrest together to be adjusted by the user. An electric recliner specifically designed where capacity and comfort are equally important, the backrest "Zero Wall" reclines into the space vacated by the seat moving forward.