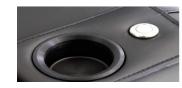

The arm is equipped with a full-sized black cup holder that will hold most cans and drinks. The arm simply slides in between two seat cushions, fitting snugly into position.