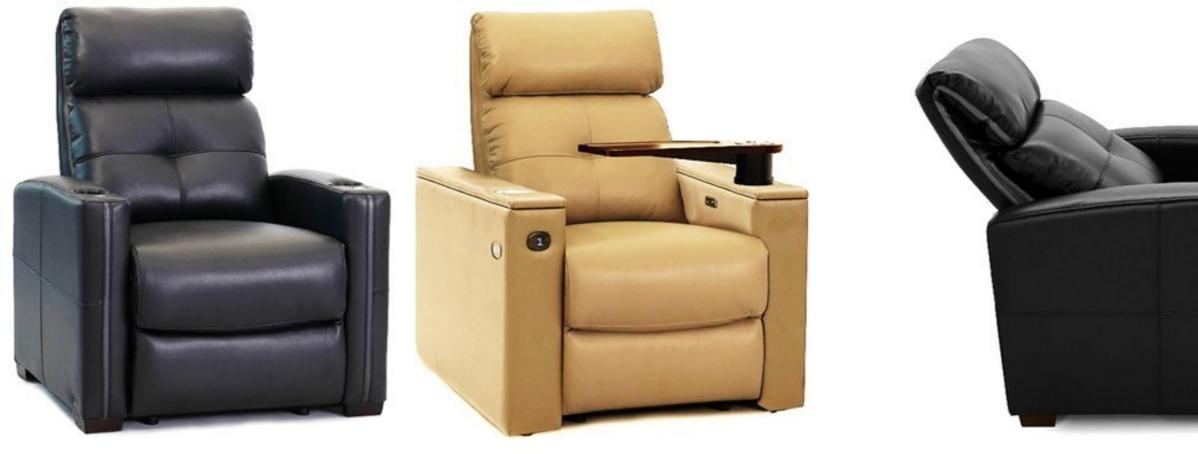

#### **Reclining Home Theater**

SEGASit Reclining Home Theater & VIP Cinema Seating with hand-crafted upholstery and ergonomically designed, using high-quality materials and high-density foam allows for maximum seating comfort for hours of movie and other viewing experiences.

Automatic single electrical motorized mechanism which allows the both backrest and footrest together to be adjusted by the user. An electric recliner specifically designed where capacity and comfort are equally important, the backrest "Zero Wall" reclines into the space vacated by the seat moving forward.