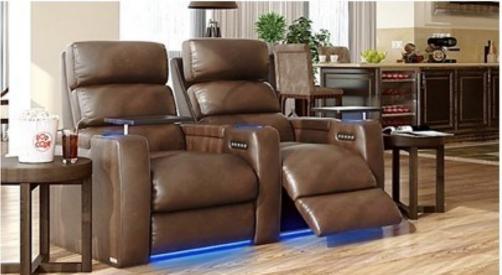

Various accessories can be included to meet the requirements of each cinema generously proportioned lecterns integrated into the seat's armrest, USB port, adjustable LED light, LED numbering, cup holder, tray, individual rotary table and side table between two seats.