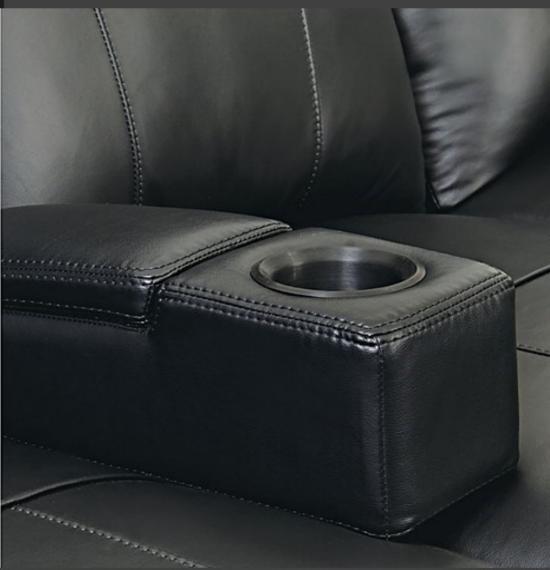

t in complete comfort.

The arm is equipped with a full-sized black cup holder that will hold most cans and drinks. The arm simply slides in between two seat cushions, fitting snugly into position.

### REMOVABLE STORAGE ARMREST

Enjoy our removable theater seating arm, equipped with a handy top storage compartment and a full-sized black cup holder. The perfect accessory for those who purchase theater seats with either a middle loveseat or sofa configuration.

Its slim profile supports your arms with its plush padding, yet it doesn't take up much space, so you have ample room to sit in complete comfort. The storage compartment is easily accessible and holds remote controls and other small items. The removable arm simply slides in between two seat cushions, fitting snugly into position.







#### POWER HEADREST

Features single electrical motorized mechanism – a power headrest and power recline. This provides relief for any head and neck stress, along with enjoying that perfect viewing angle when reclined to your desired position. Headrest can be articulated back and forward using power buttons on inside arm switch.

#### MOTORIZED LUMBAR SYSTEM

Automatically achieve optimal lower lumbar support for muscle relief and overall body wellness.

#### **USB DOCK POWER SWITCH**

The power switches include a USB port to power up your devices.

#### **RECLINING SYSTEM**

Automatic single electrical motorized mechanism which allows the both backrest and footrest together to be adjusted by the user. An electric recliner specifically designed where capacity and comfort are equally im