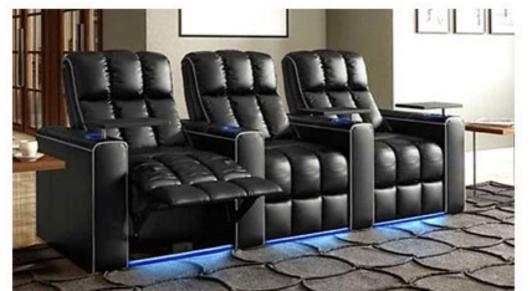

#### **Reclining Home Theater**

SEGASit Reclining Home Theater & VIP Cinema Seating with hand-crafted upholstery and ergonomically designed, using high-quality materials and high-density foam allows for maximum seating comfort for hours of movie and other viewing experiences.

Automatic single electrical motorized mechanism which allows the both backrest and footrest together to be adjusted by the user. An electric recliner specifically designed where capacity and comfort are equally important, the backrest "Zero Wall" reclines into the space vacated by the seat moving forward.