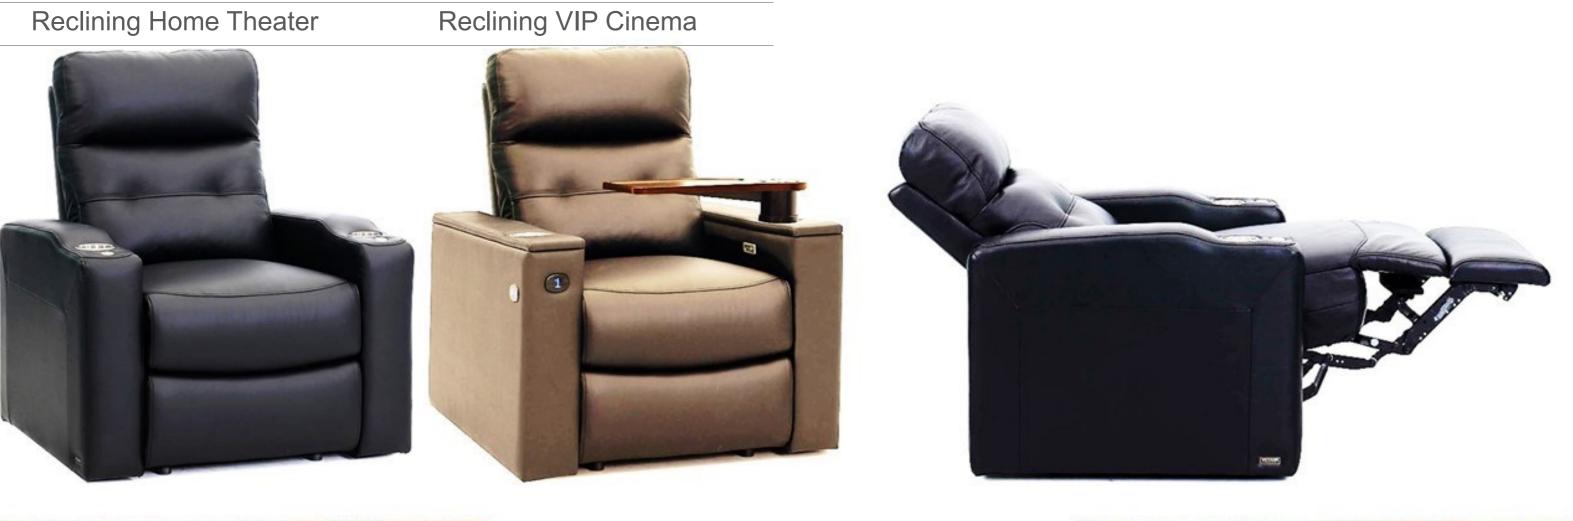

#### **Reclining Home Theater**

SEGASit Reclining Home Theater & VIP Cinema Seating with hand-crafted upholstery and ergonomically designed, using high-quality materials and high-density foam allows for maximum seating comfort for hours of movie and other viewing experiences.

#### **RECLINING SYSTEM**

Automatic single electrical motorized mechanism which allows the both backrest and footrest together to be adjusted by the user. An electric recliner specifically designed where capacity and comfort are equally important, the backrest "Zero Wall" reclines into the space vacated by the seat moving forward.