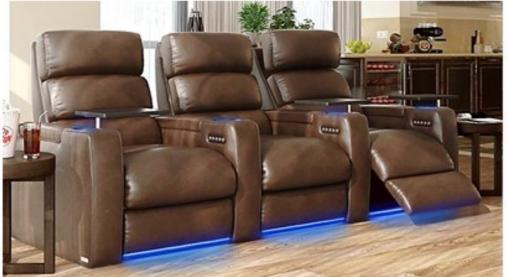

#### **Reclining Home Theater**

SEGASit Reclining Home Theater & VIP Cinema Seating with hand-crafted upholstery and ergonomically designed, using high-quality materials and high-density foam allows for maximum seating comfort for hours of movie and other viewing experiences.

Automatic single electrical motorized mechanism which allows the both backrest and footrest together to be adjusted by the user. An electric recliner specifically designed where capacity and comfort are equally important, the backrest "Zero Wall" reclines into the space vacated by the seat moving forward.