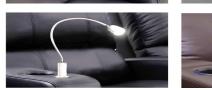

#### POWER HEADREST

Features single electrical motorized mechanism – a power headrest and power recline. This provides relief for any head and neck stress, along with enjoying that perfect viewing angle when reclined to your desired position. Headrest can be articulated back and forward using power buttons on inside arm switch.