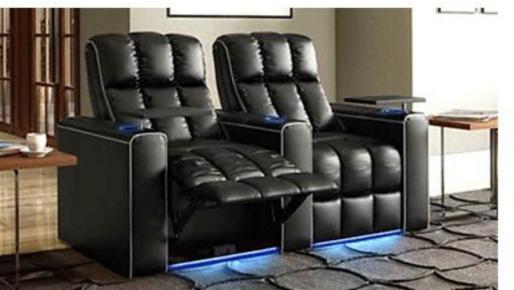

#### **Reclining Home Theater**

SEGASit Reclining Home Theater & VIP Cinema Seating with hand-crafted upholstery and ergonomically designed, using high-quality materials and high-density foam allows for maximum seating comfort for hours of movie and other viewing experiences.

Automatic single electrical motorized mechanism which allows the both backrest and footrest together to be adjusted by the user. An electric recliner specifically designed where capacity and comfort are equally important, the backrest "Zero Wall" reclines into the space vacated by the seat moving forward.