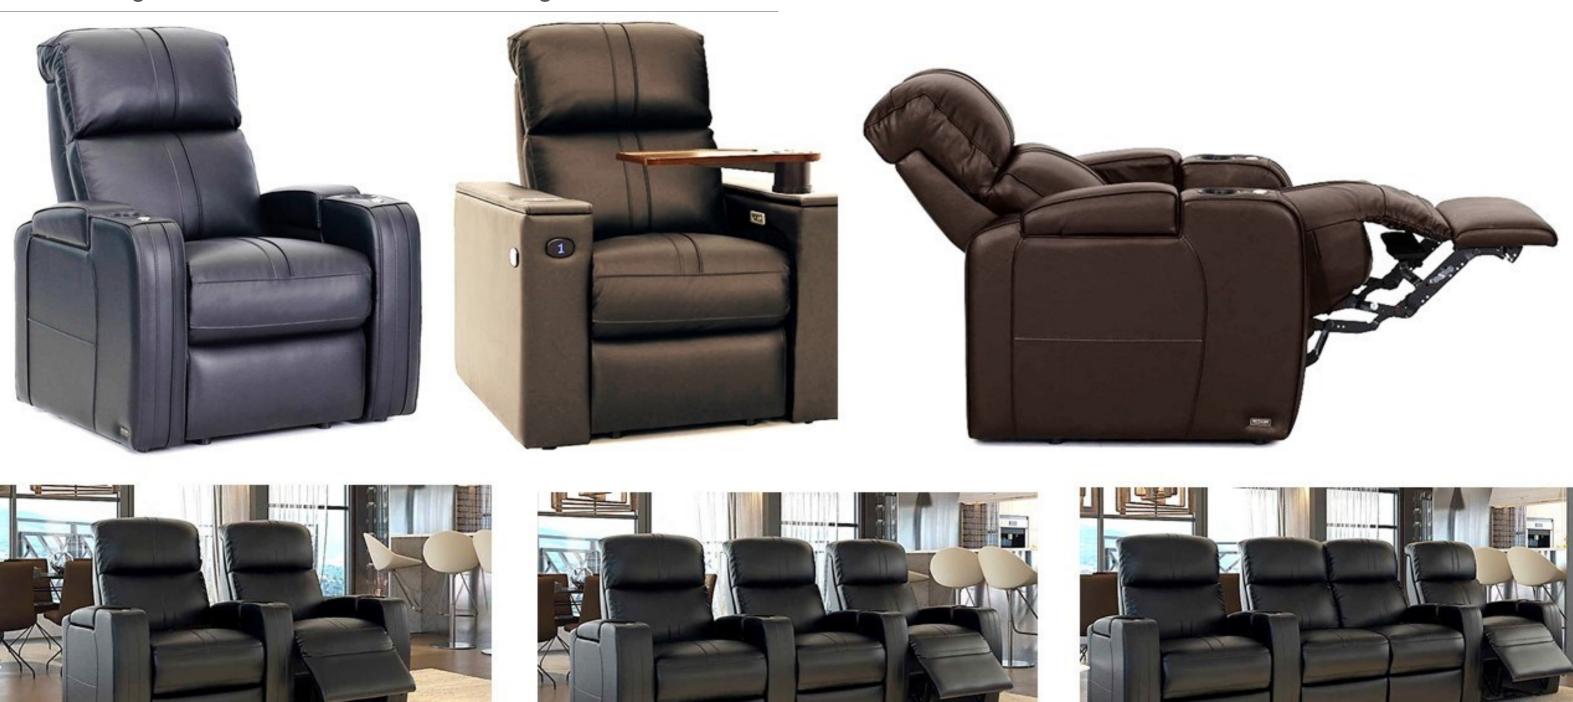

#### Dimensions (mm)

#### Seating Positions

Left Arm

Right Arm

### Accessories

Home Theater & VIP Cinema Seating