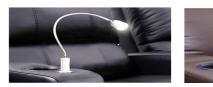

#### POWER HEADREST

Features single electrical motorized mechanism – a power headrest and power recline. This provides relief for any head and neck stress, along with enjoying that perfect viewing angle when reclined to your desired position. Headrest can be articulated back and forward using power buttons on inside arm switch.

#### **USB DOCK POWER SWITCH**

The power switches include a USB port to power up your devices.