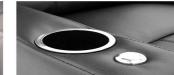

### REMOVABLE ARMREST

Removable arm is the perfect accessory for those who purchase theater seats with either a middle loveseat or sofa layout. Its slim profile supports your arms with its plush padding, yet it doesn't take up much room, so you still have ample space to sit in complete comfort.

The arm is equipped with a full-sized black cup holder that will hold most cans and drinks. The arm simply slides in between two seat cushions, fitting snugly into position.