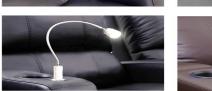

#### POWER HEADREST

Features single electrical motorized mechanism – a power headrest and power recline. This provides relief for any head and neck stress, along with enjoying that perfect viewing angle when reclined to your desired position. Headrest can be articulated back and forward using power buttons on inside arm switch.