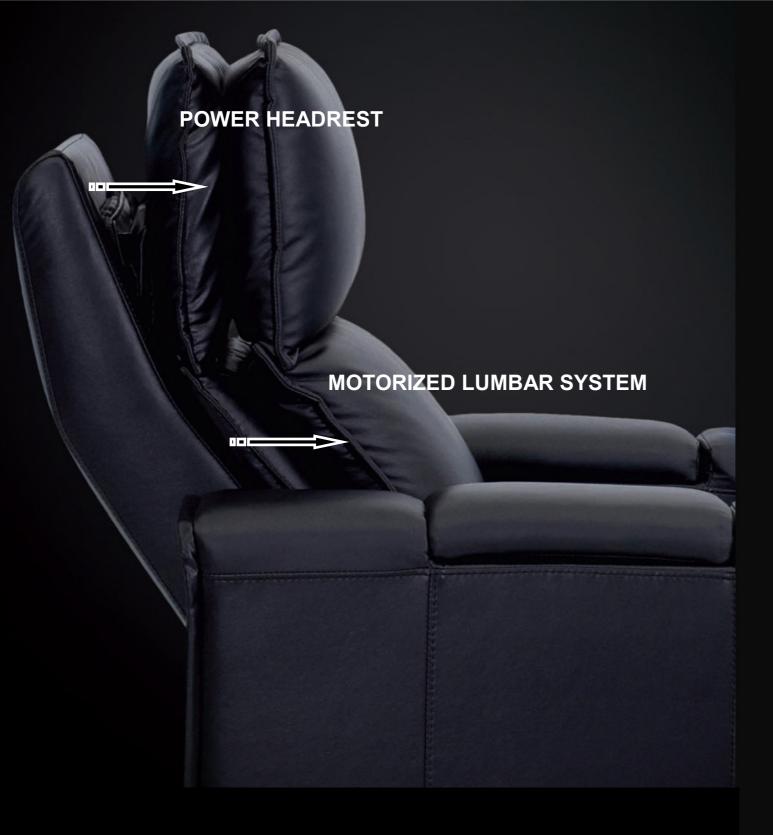

#### POWER HEADREST

Features single electrical motorized mechanism – a power headrest and power recline. This provides relief for any head and neck stress, along with enjoying that perfect viewing angle when reclined to your desired position. Headrest can be articulated back and forward using power buttons on inside arm switch.

#### MOTORIZED LUMBAR SYSTEM

Automatically achieve optimal lower lumbar support for muscle relief and overall body wellness.