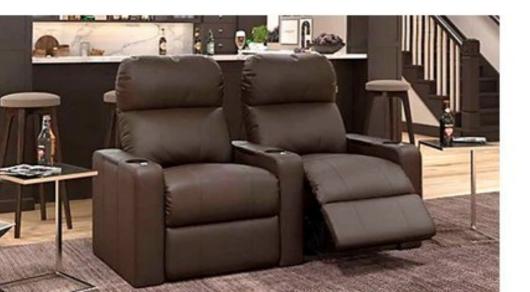

#### **Reclining Home Theater**

SEGASit Reclining Home Theater & VIP Cinema Seating with hand-crafted upholstery and ergonomically designed, using high-quality materials and high-density foam allows for maximum seating comfort for hours of movie and other viewing experiences.

Automatic single electrical motorized mechanism which allows the both backrest and footrest together to be adjusted by the user. An electric recliner specifically designed where capacity and comfort are equally important, the backrest "Zero Wall" reclines into the space vacated by the seat moving forward.