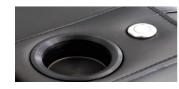

### REMOVABLE ARMREST

Removable arm is the perfect accessory for those who purchase theater seats with either a middle loveseat or sofa layout. Its slim profile supports your arms with its plush padding, yet it doesn't take up much room, so you still have ample space to sit in complete comfort.

The arm is equipped with a full-sized black cup holder that will hold most cans and drinks. The arm simply slides in between two seat cushions, fitting snugly into position.