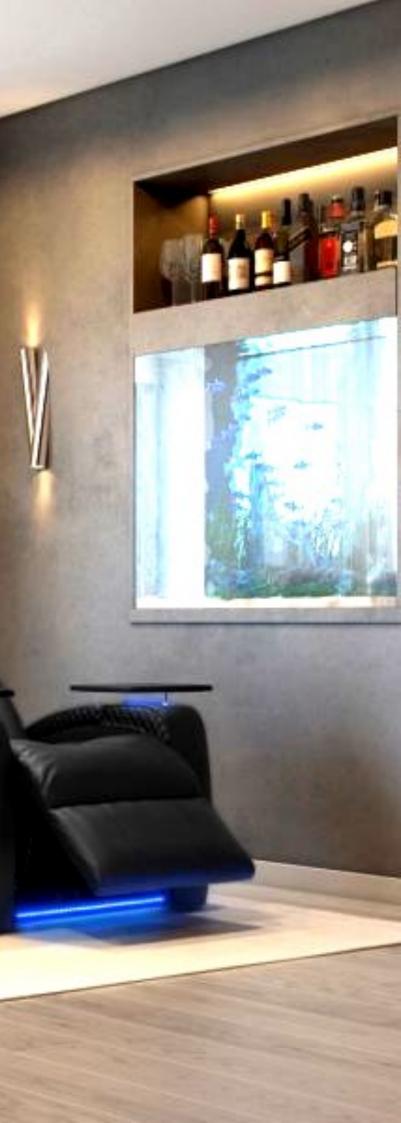

# Home Theater Seating

#### **Reclining Home Theater**

SEGASit Reclining Home Theater & VIP Cinema Seating with hand-crafted upholstery and ergonomically designed, using high-quality materials and high-density foam allows for maximum seating comfort for hours of movie and other viewing experiences.