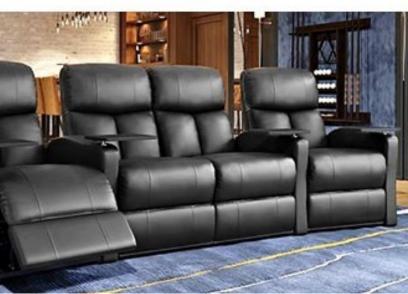

#### **Reclining Home Theater**

SEGASit Reclining Home Theater & VIP Cinema Seating with hand-crafted upholstery and ergonomically designed, using high-quality materials and high-density foam allows for maximum seating comfort for hours of movie and other viewing experiences.

Automatic single electrical motorized mechanism which allows the both backrest and footrest together to be adjusted by the user. An electric recliner specifically designed where capacity and comfort are equally important, the backrest "Zero Wall" reclines into the space vacated by the seat moving forward.