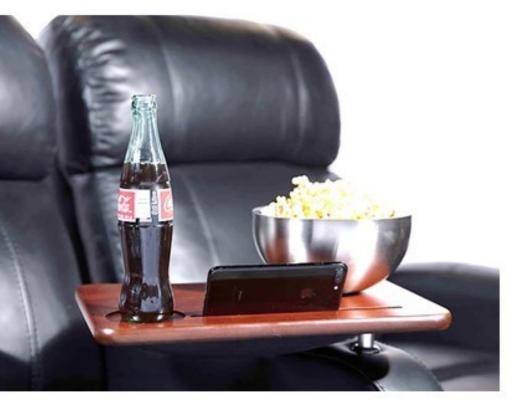

Various accessories can be included to meet the requirements of each cinema generously proportioned lecterns integrated into the seat's armrest, USB port, adjustable LED light, LED numbering, cup holder, tray, individual rotary table and side table between two seats.