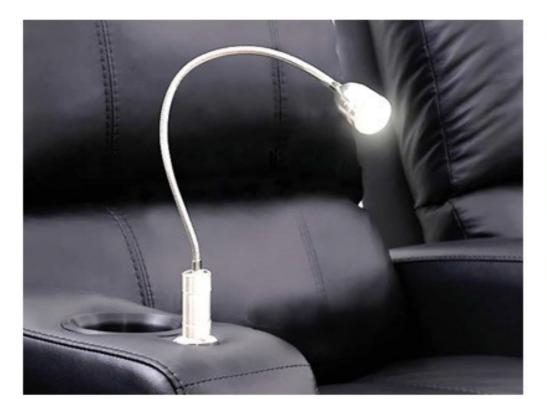

Various accessories can be included to meet the requirements of each cinema generously proportioned lecterns integrated into the seat's armrest, USB port, adjustable LED light, LED numbering, cup holder, tray, individual rotary table and side table between two seats.