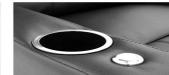

The arm is equipped with a full-sized black cup holder that will hold most cans and drinks. The arm simply slides in between two seat cushions, fitting snugly into position.

#### **USB DOCK POWER SWITCH**

The power switches include a USB port to power up your devices.