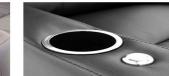

### Accessories

Home Theater & VIP Cinema Seating

The arm is equipped with a full-sized black cup holder that will hold most cans and drinks. The arm simply slides in between two seat cushions, fitting snugly into position.