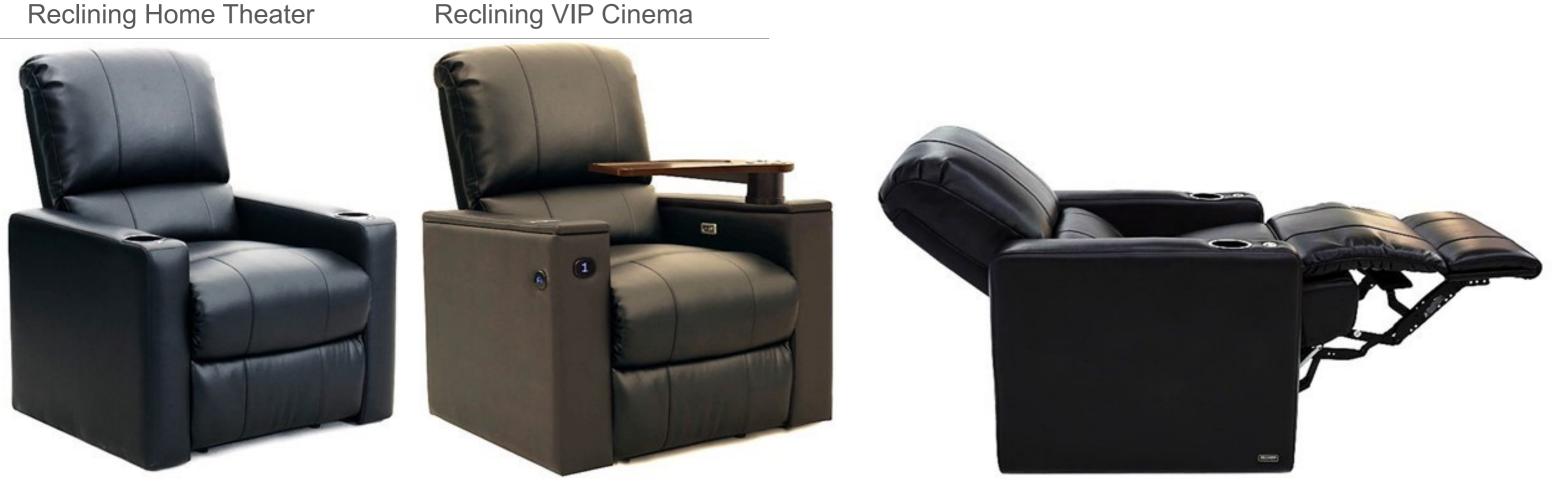

#### **Reclining Home Theater**

SEGASit Reclining Home Theater & VIP Cinema Seating with hand-crafted upholstery and ergonomically designed, using high-quality materials and high-density foam allows for maximum seating comfort for hours of movie and other viewing experiences.

Automatic single electrical motorized mechanism which allows the both backrest and footrest together to be adjusted by the user. An electric recliner specifically designed where capacity and comfort are equally important, the backrest "Zero Wall" reclines into the space vacated by the seat moving forward.

#### **RECLINING SYSTEM**

Automatic single electrical motorized mechanism which allows the both backrest and footrest together to be adjusted by the user. An electric recliner specifically designed where capacity and comfort are equally important, the backrest "Zero Wall" reclines into the space vacated by the seat moving forward.