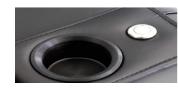

The arm is equipped with a full-sized black cup holder that will hold most cans and drinks. The arm simply slides in between two seat cushions, fitting snugly into position.