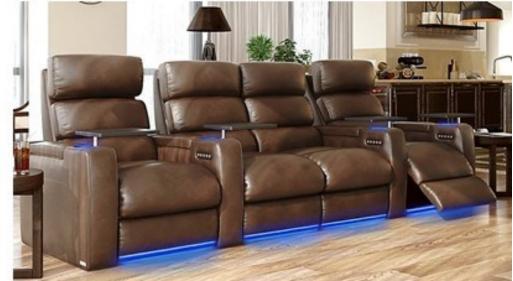

#### **Reclining Home Theater**

SEGASit Reclining Home Theater & VIP Cinema Seating with hand-crafted upholstery and ergonomically designed, using high-quality materials and high-density foam allows for maximum seating comfort for hours of movie and other viewing experiences.

Automatic single electrical motorized mechanism which allows the both backrest and footrest together to be adjusted by the user. An electric recliner specifically designed where capacity and comfort are equally important, the backrest "Zero Wall" reclines into the space vacated by the seat moving forward.