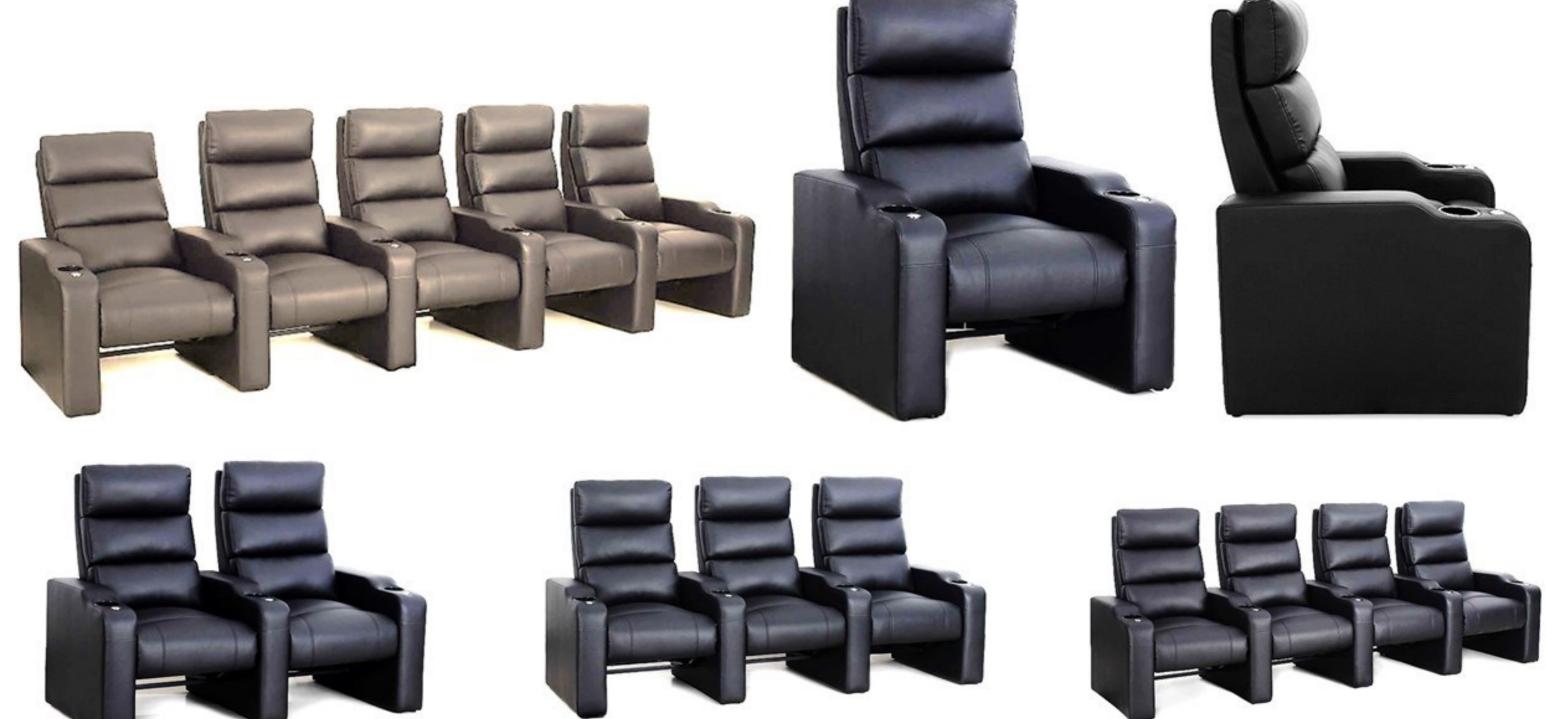

# Home Theater Seating

#### **Reclining Home Theater**

SEGASit Reclining Home Theater & VIP Cinema Seating with hand-crafted upholstery and ergonomically designed, using high-quality materials and high-density foam allows for maximum seating comfort for hours of movie and other viewing experiences.

Automatic single electrical motorized mechanism which allows the both backrest and footrest together to be adjusted by the user. An electric recliner specifically designed where capacity and comfort are equally important, the backrest "Zero Wall" reclines into the space vacated by the seat moving forward.

Various accessories can be included to meet the requirements of each cinema generously proportioned lecterns integrated into the seat's armrest, USB port, adjustable LED light, LED numbering, cup holder, tray, individual rotary table and side table between two seats.