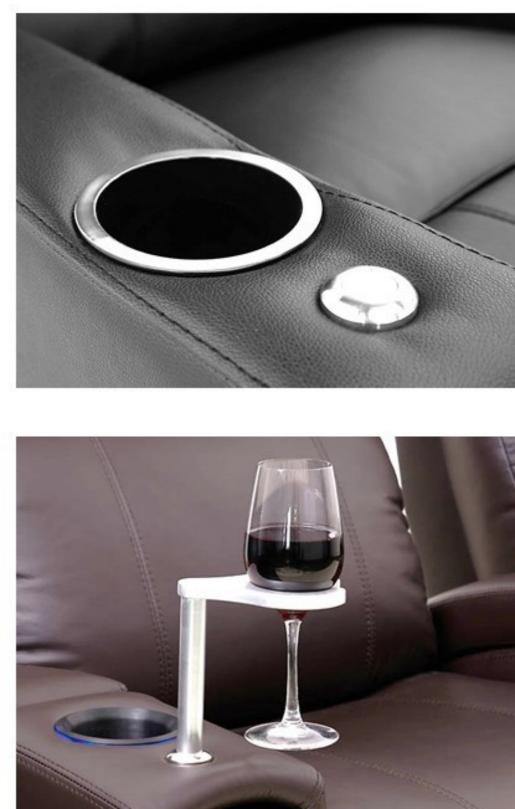

Various accessories can be included to meet the requirements of each cinema generously proportioned lecterns integrated into the seat's armrest, USB port, adjustable LED light, LED numbering, cup holder, tray, individual rotary table and side table between two seats.