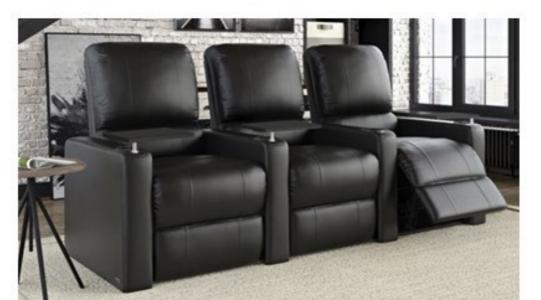

#### **Reclining Home Theater**

SEGASit Reclining Home Theater & VIP Cinema Seating with hand-crafted upholstery and ergonomically designed, using high-quality materials and high-density foam allows for maximum seating comfort for hours of movie and other viewing experiences.

Automatic single electrical motorized mechanism which allows the both backrest and footrest together to be adjusted by the user. An electric recliner specifically designed where capacity and comfort are equally important, the backrest "Zero Wall" reclines into the space vacated by the seat moving forward.