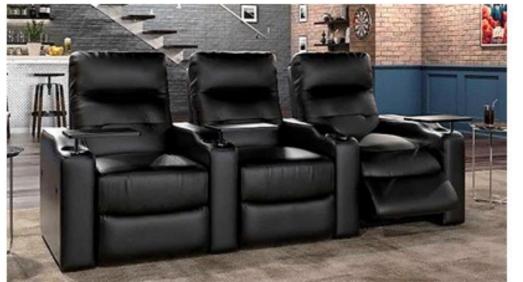

#### **Reclining Home Theater**

SEGASit Reclining Home Theater & VIP Cinema Seating with hand-crafted upholstery and ergonomically designed, using high-quality materials and high-density foam allows for maximum seating comfort for hours of movie and other viewing experiences.

Automatic single electrical motorized mechanism which allows the both backrest and footrest together to be adjusted by the user. An electric recliner specifically designed where capacity and comfort are equally important, the backrest "Zero Wall" reclines into the space vacated by the seat moving forward.