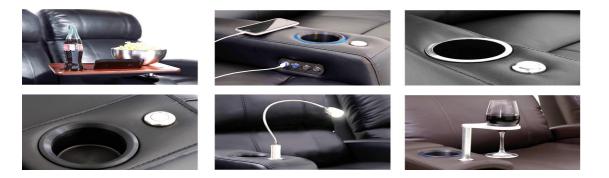

### REMOVABLE ARMREST

Removable arm is the perfect accessory for those who purchase theater seats with either a middle loveseat or sofa layout. Its slim profile supports your arms with its plush padding, yet it doesn't take up much room, so you still have ample space to sit in complete comfort.

The arm is equipped with a full-sized black cup holder that will hold most cans and drinks. The arm simply slides in between two seat cushions, fitting snugly into position.

### REMOVABLE STORAGE ARMREST

Enjoy our removable theater seating arm, equipped with a handy top storage compartment and a full-sized black cup holder. The perfect accessory for those who purchase theater seats with either a middle loveseat or sofa configuration.

Its slim profile supports your arms with its plush padding, yet it doesn't take up much space, so you have ample room to sit in complete comfort. The storage compartment is easily accessible and holds remote controls and other small items. The removable arm simply slides in between two seat cushions, fitting snugly into position.

#### **USB DOCK POWER SWITCH**

The power switches include a USB port to power up your devices.