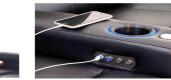

#### **USB DOCK POWER SWITCH**

The power switches include a USB port to power up your devices.