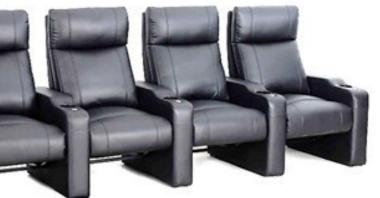

# Home Theater Seating

#### **Reclining Home Theater**

SEGASit Reclining Home Theater & VIP Cinema Seating with hand-crafted upholstery and ergonomically designed, using high-quality materials and high-density foam allows for maximum seating comfort for hours of movie and other viewing experiences.

Automatic single electrical motorized mechanism which allows the both backrest and footrest together to be adjusted by the user. An electric recliner specifically designed where capacity and comfort are equally important, the backrest "Zero Wall" reclines into the space vacated by the seat moving forward.