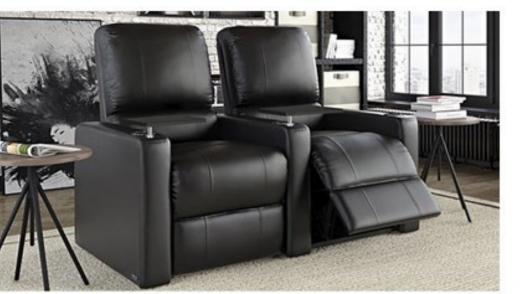

#### **Reclining Home Theater**

SEGASit Reclining Home Theater & VIP Cinema Seating with hand-crafted upholstery and ergonomically designed, using high-quality materials and high-density foam allows for maximum seating comfort for hours of movie and other viewing experiences.

Automatic single electrical motorized mechanism which allows the both backrest and footrest together to be adjusted by the user. An electric recliner specifically designed where capacity and comfort are equally important, the backrest "Zero Wall" reclines into the space vacated by the seat moving forward.