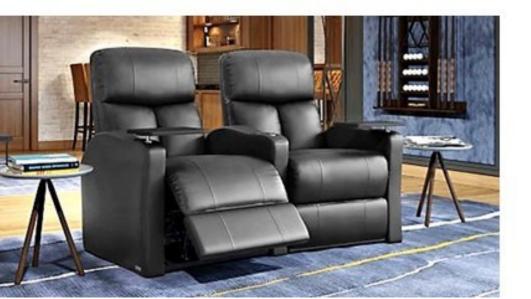

#### **Reclining Home Theater**

SEGASit Reclining Home Theater & VIP Cinema Seating with hand-crafted upholstery and ergonomically designed, using high-quality materials and high-density foam allows for maximum seating comfort for hours of movie and other viewing experiences.

Automatic single electrical motorized mechanism which allows the both backrest and footrest together to be adjusted by the user. An electric recliner specifically designed where capacity and comfort are equally important, the backrest "Zero Wall" reclines into the space vacated by the seat moving forward.