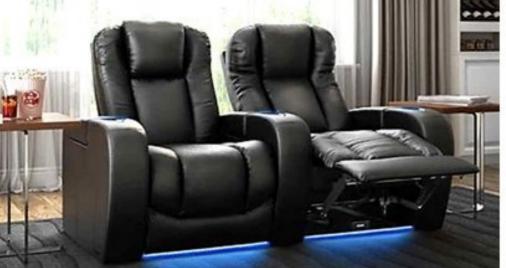

#### **Reclining Home Theater**

SEGASit Reclining Home Theater & VIP Cinema Seating with hand-crafted upholstery and ergonomically designed, using high-quality materials and high-density foam allows for maximum seating comfort for hours of movie and other viewing experiences.

Automatic single electrical motorized mechanism which allows the both backrest and footrest together to be adjusted by the user. An electric recliner specifically designed where capacity and comfort are equally important, the backrest "Zero Wall" reclines into the space vacated by the seat moving forward.

Various accessories can be included to meet the requirements of each cinema generously proportioned lecterns integrated into the seat's armrest, USB port, adjustable LED light, LED numbering, cup holder, tray, individual rotary table and side table between two seats.