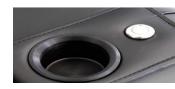

### Accessories

Home Theater & VIP Cinema Seating

The arm is equipped with a full-sized black cup holder that will hold most cans and drinks. The arm simply slides in between two seat cushions, fitting snugly into position.