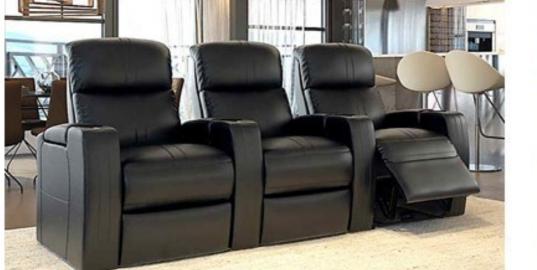

#### **Reclining Home Theater**

SEGASit Reclining Home Theater & VIP Cinema Seating with hand-crafted upholstery and ergonomically designed, using high-quality materials and high-density foam allows for maximum seating comfort for hours of movie and other viewing experiences.

Automatic single electrical motorized mechanism which allows the both backrest and footrest together to be adjusted by the user. An electric recliner specifically designed where capacity and comfort are equally important, the backrest "Zero Wall" reclines into the space vacated by the seat moving forward.