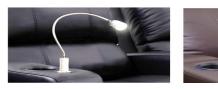

#### POWER HEADREST

Features single electrical motorized mechanism – a power headrest and power recline. This provides relief for any head and neck stress, along with enjoying that perfect viewing angle when reclined to your desired position. Headrest can be articulated back and forward using power buttons on inside arm switch.