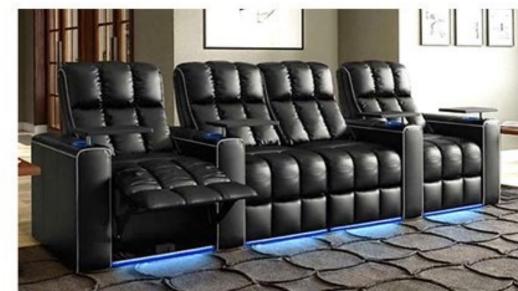

#### **Reclining Home Theater**

SEGASit Reclining Home Theater & VIP Cinema Seating with hand-crafted upholstery and ergonomically designed, using high-quality materials and high-density foam allows for maximum seating comfort for hours of movie and other viewing experiences.

Automatic single electrical motorized mechanism which allows the both backrest and footrest together to be adjusted by the user. An electric recliner specifically designed where capacity and comfort are equally important, the backrest "Zero Wall" reclines into the space vacated by the seat moving forward.