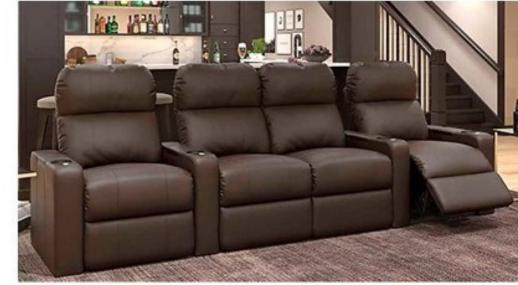

#### Home Theater & VIP Cinema Seating

**Reclining Home Theater** 

SEGASit Reclining Home Theater & VIP Cinema Seating with hand-crafted upholstery and ergonomically designed, using high-quality materials and high-density foam allows for maximum seating comfort for hours of movie and other viewing experiences.

Automatic single electrical motorized mechanism which allows the both backrest and footrest together to be adjusted by the user. An electric recliner specifically designed where capacity and comfort are equally important, the backrest "Zero Wall" reclines into the space vacated by the seat moving forward.

Various accessories can be included to meet the requirements of each cinema generously proportioned lecterns integrated into the seat's armrest, USB port, adjustable LED light, LED numbering, cup holder, tray, individual rotary table and side table between two seats.