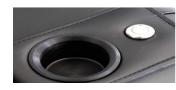

The arm is equipped with a full-sized black cup holder that will hold most cans and drinks. The arm simply slides in between two seat cushions, fitting snugly into position.

### REMOVABLE STORAGE ARMREST

Enjoy our removable theater seating arm, equipped with a handy top storage compartment and a full-sized black cup holder. The perfect accessory for those who purchase theater seats with either a middle loveseat or sofa configuration.

Its slim profile supports your arms with its plush padding, yet it doesn't take up much space, so you have ample room to sit in complete comfort. The storage compartment is easily accessible and holds remote controls and other small items. The removable arm simply slides in between two seat cushions, fitting snugly into position.