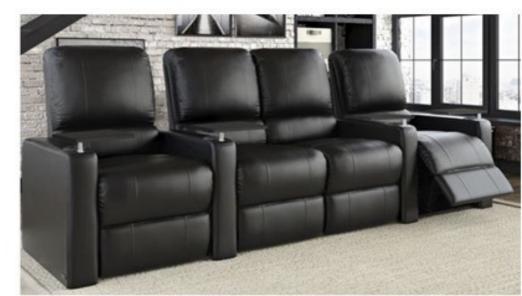

#### Home Theater & VIP Cinema Seating

**Reclining Home Theater** 

SEGASit Reclining Home Theater & VIP Cinema Seating with hand-crafted upholstery and ergonomically designed, using high-quality materials and high-density foam allows for maximum seating comfort for hours of movie and other viewing experiences.

Automatic single electrical motorized mechanism which allows the both backrest and footrest together to be adjusted by the user. An electric recliner specifically designed where capacity and comfort are equally important, the backrest "Zero Wall" reclines into the space vacated by the seat moving forward.

Various accessories can be included to meet the requirements of each cinema generously proportioned lecterns integrated into the seat's armrest, USB port, adjustable LED light, LED numbering, cup holder, tray, individual rotary table and side table between two seats.