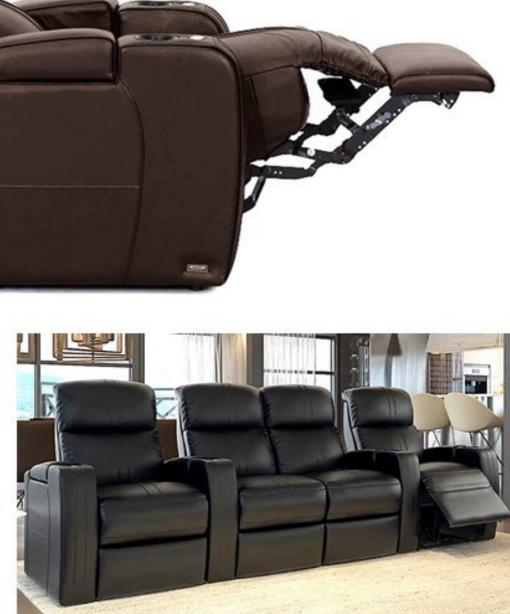

### Contour

#### Home Theater & VIP Cinema Seating

maximum seating comfort for hours of movie and other viewing experiences.

Automatic single electrical motorized mechanism which allows the both backrest and footrest together to be adjusted by the user. An electric recliner specifically designed where capacity and comfort are equally important, the backrest "Zero Wall" reclines into the space vacated by the seat moving forward.

Various accessories can be included to meet the requirements of each cinema generously proportioned lecterns integrated into the seat's armrest, USB port, adjustable LED light, LED numbering, cup holder, tray, individual rotary table and side table between two seats.