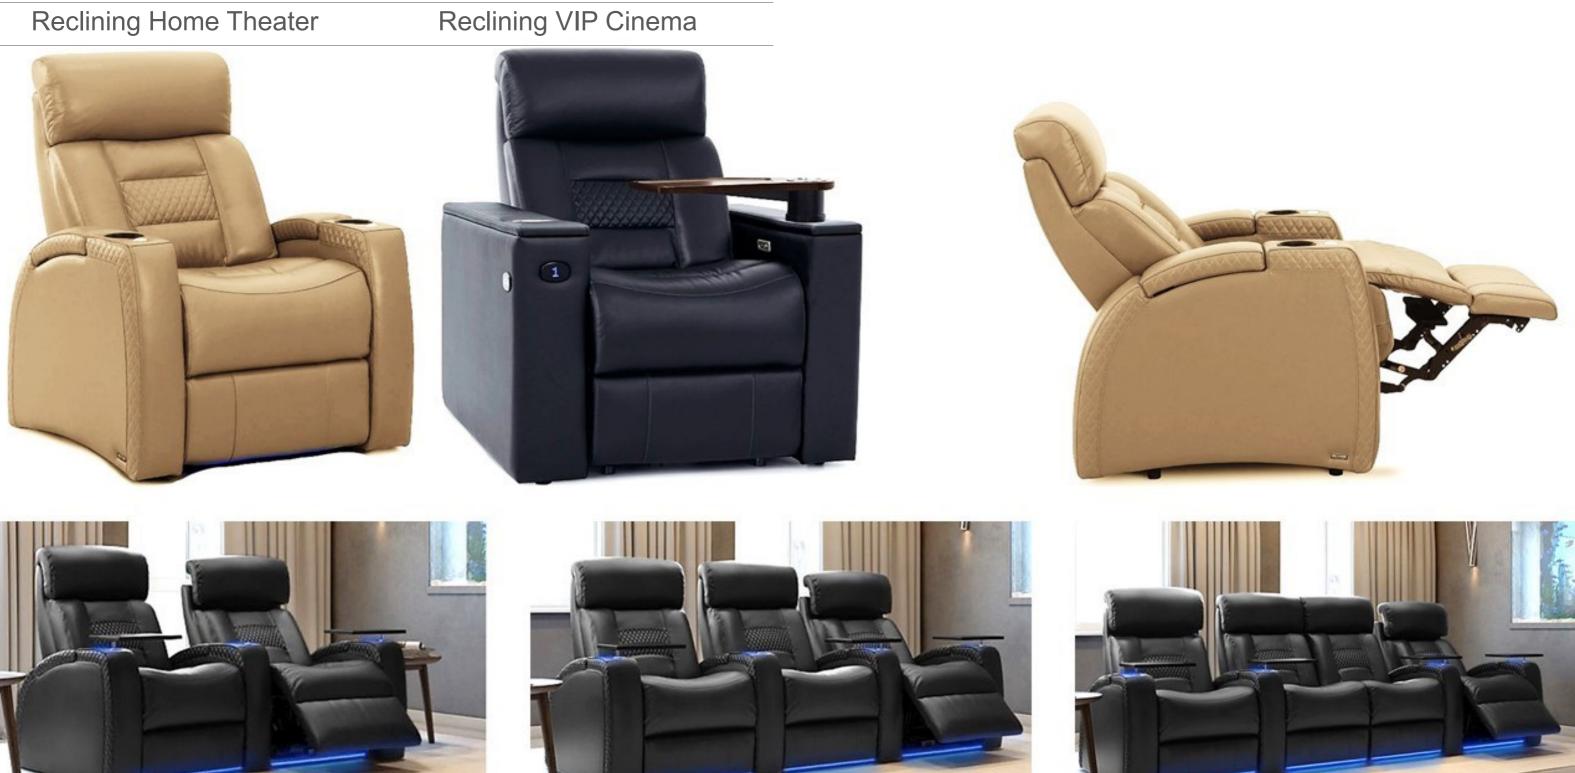

#### **Reclining Home Theater**

SEGASit Reclining Home Theater & VIP Cinema Seating with hand-crafted upholstery and ergonomically designed, using high-quality materials and high-density foam allows for maximum seating comfort for hours of movie and other viewing experiences.

Automatic single electrical motorized mechanism which allows the both backrest and footrest together to be adjusted by the user. An electric recliner specifically designed where capacity and comfort are equally important, the backrest "Zero Wall" reclines into the space vacated by the seat moving forward.

Various accessories can be included to meet the requirements of each cinema generously proportioned lecterns integrated into the seat's armrest, USB port, adjustable LED light, LED numbering, cup holder, tray, individual rotary table and side table between two seats.

#### **RECLINING SYSTEM**

Automatic single electrical motorized mechanism which allows the both backrest and footrest together to be adjusted by the user. An electric recliner specifically designed where capacity and comfort are equally important, the backrest "Zero Wall" reclines into the space vacated by the seat moving forward.