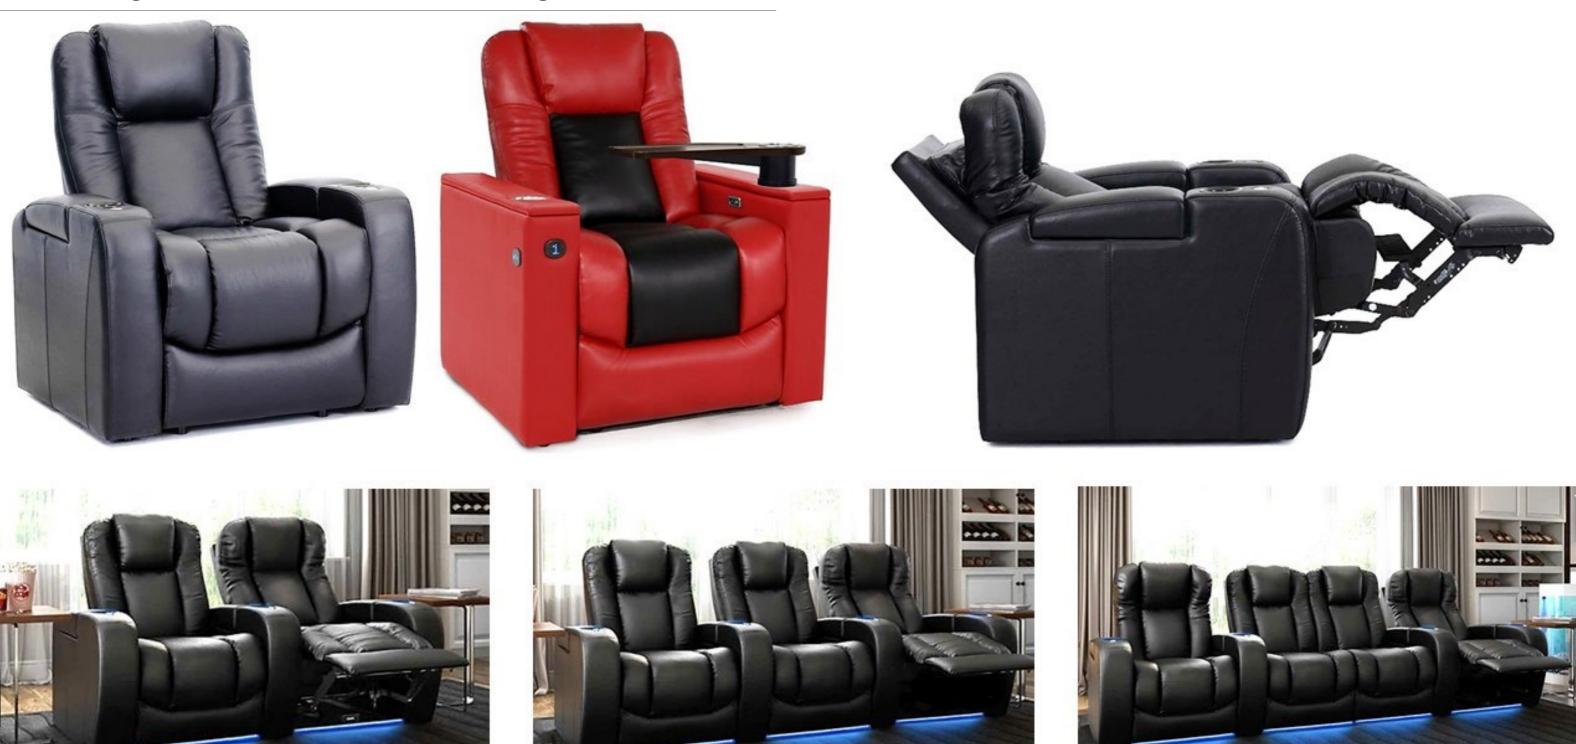

#### **Reclining Home Theater**

SEGASit Reclining Home Theater & VIP Cinema Seating with hand-crafted upholstery and ergonomically designed, using high-quality materials and high-density foam allows for maximum seating comfort for hours of movie and other viewing experiences.

Automatic single electrical motorized mechanism which allows the both backrest and footrest together to be adjusted by the user. An electric recliner specifically designed where capacity and comfort are equally important, the backrest "Zero Wall" reclines into the space vacated by the seat moving forward.

Various accessories can be included to meet the requirements of each cinema generously proportioned lecterns integrated into the seat's armrest, USB port, adjustable LED light, LED numbering, cup holder, tray, individual rotary table and side table between two seats.