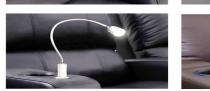

#### **USB DOCK POWER SWITCH**

The power switches include a USB port to power up your devices.