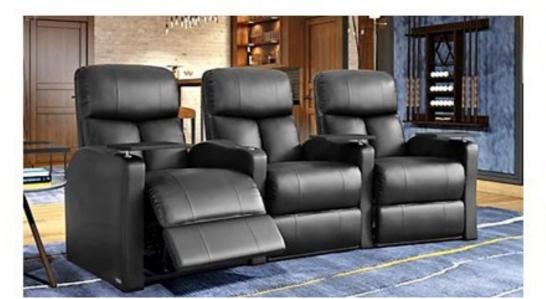

#### **Reclining Home Theater**

SEGASit Reclining Home Theater & VIP Cinema Seating with hand-crafted upholstery and ergonomically designed, using high-quality materials and high-density foam allows for maximum seating comfort for hours of movie and other viewing experiences.

Automatic single electrical motorized mechanism which allows the both backrest and footrest together to be adjusted by the user. An electric recliner specifically designed where capacity and comfort are equally important, the backrest "Zero Wall" reclines into the space vacated by the seat moving forward.