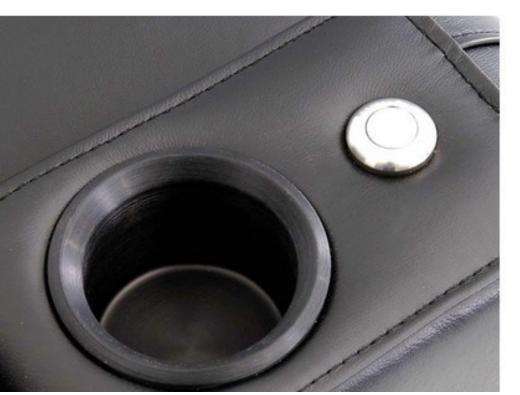

Various accessories can be included to meet the requirements of each cinema generously proportioned lecterns integrated into the seat's armrest, USB port, adjustable LED light, LED numbering, cup holder, tray, individual rotary table and side table between two seats.