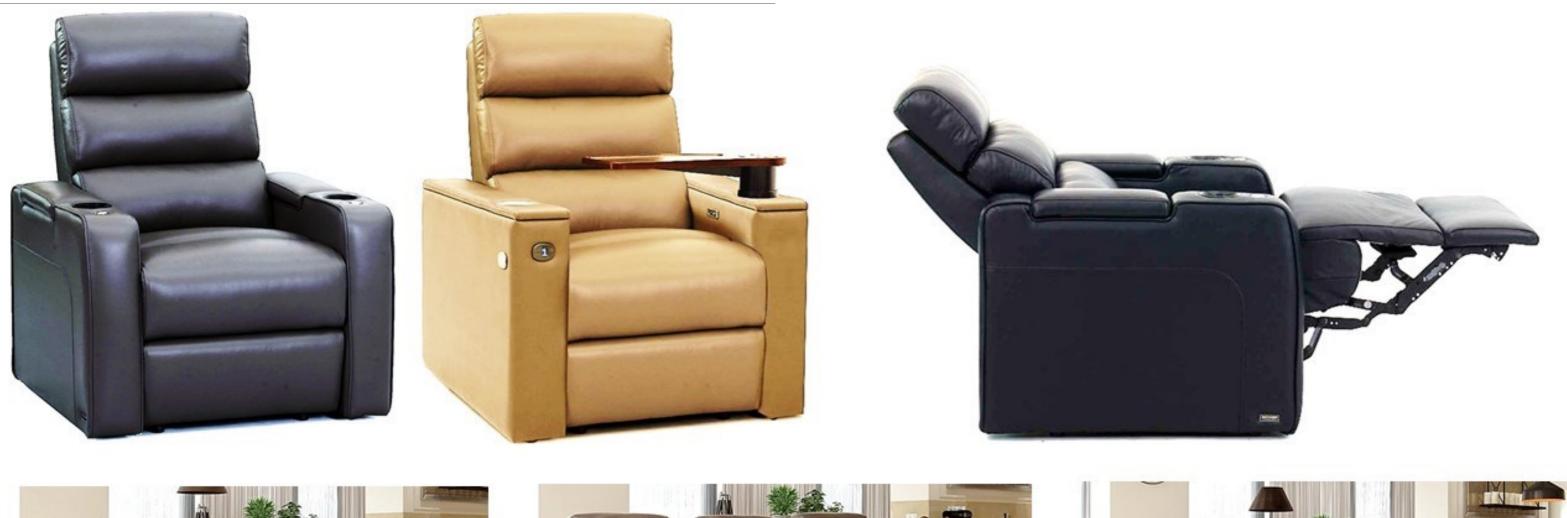

#### **Reclining Home Theater**

SEGASit Reclining Home Theater & VIP Cinema Seating with hand-crafted upholstery and ergonomically designed, using high-quality materials and high-density foam allows for maximum seating comfort for hours of movie and other viewing experiences.

Automatic single electrical motorized mechanism which allows the both backrest and footrest together to be adjusted by the user. An electric recliner specifically designed where capacity and comfort are equally important, the backrest "Zero Wall" reclines into the space vacated by the seat moving forward.