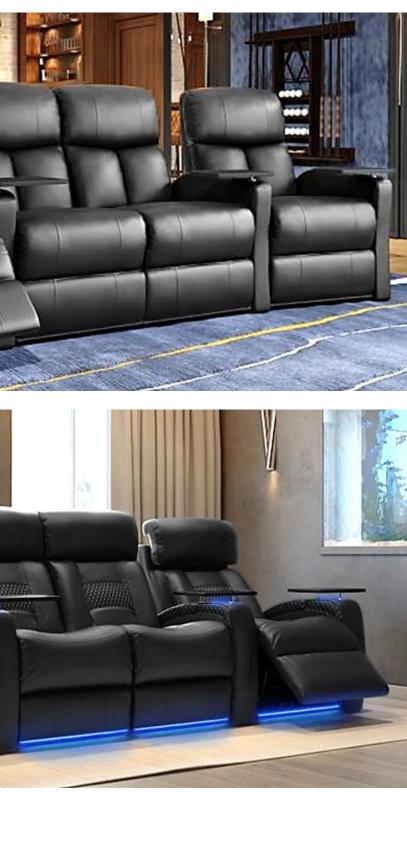

#### **Reclining Home Theater**

SEGASit Reclining Home Theater & VIP Cinema Seating with hand-crafted upholstery and ergonomically designed, using high-quality materials and high-density foam allows for maximum seating comfort for hours of movie and other viewing experiences.

Automatic single electrical motorized mechanism which allows the both backrest and footrest together to be adjusted by the user. An electric recliner specifically designed where capacity and comfort are equally important, the backrest "Zero Wall" reclines into the space vacated by the seat moving forward.

Various accessories can be included to meet the requirements of each cinema generously proportioned lecterns integrated into the seat's armrest, USB port, adjustable LED light, LED numbering, cup holder, tray, individual rotary table and side table between two seats.