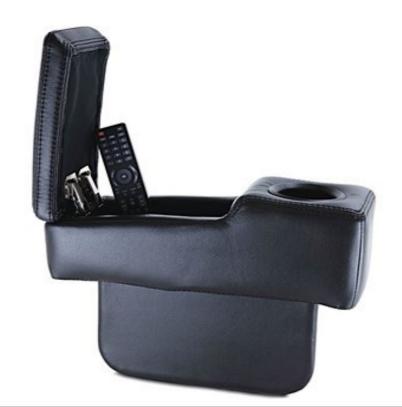

### REMOVABLE STORAGE ARMREST

Enjoy our removable theater seating arm, equipped with a handy top storage compartment and a full-sized black cup holder. The perfect accessory for those who purchase theater seats with either a middle loveseat or sofa configuration.

Its slim profile supports your arms with its plush padding, yet it doesn't take up much space, so you have ample room to sit in complete comfort. The storage compartment is easily accessible and holds remote controls and other small items. The removable arm simply slides in between two seat cushions, fitting snugly into position.