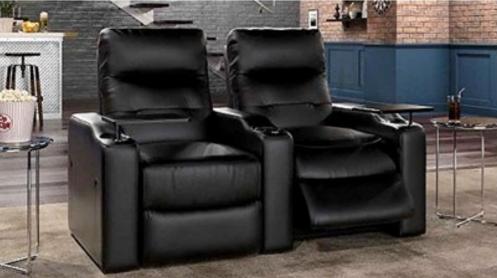

#### **Reclining Home Theater**

SEGASit Reclining Home Theater & VIP Cinema Seating with hand-crafted upholstery and ergonomically designed, using high-quality materials and high-density foam allows for maximum seating comfort for hours of movie and other viewing experiences.

Automatic single electrical motorized mechanism which allows the both backrest and footrest together to be adjusted by the user. An electric recliner specifically designed where capacity and comfort are equally important, the backrest "Zero Wall" reclines into the space vacated by the seat moving forward.