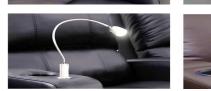

#### **USB DOCK POWER SWITCH**

The power switches include a USB port to power up your devices.