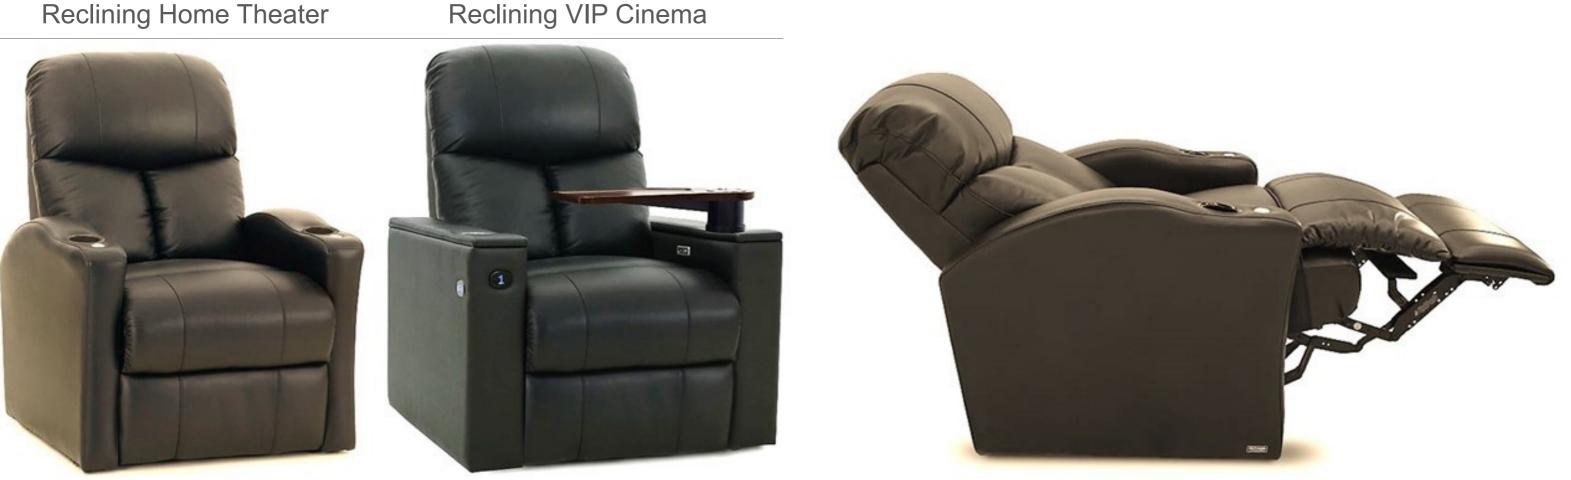

#### **Reclining Home Theater**

SEGASit Reclining Home Theater & VIP Cinema Seating with hand-crafted upholstery and ergonomically designed, using high-quality materials and high-density foam allows for maximum seating comfort for hours of movie and other viewing experiences.

Automatic single electrical motorized mechanism which allows the both backrest and footrest together to be adjusted by the user. An electric recliner specifically designed where capacity and comfort are equally important, the backrest "Zero Wall" reclines into the space vacated by the seat moving forward.

#### **RECLINING SYSTEM**

Automatic single electrical motorized mechanism which allows the both backrest and footrest together to be adjusted by the user. An electric recliner specifically designed where capacity and comfort are equally important, the backrest "Zero Wall" reclines into the space vacated by the seat moving forward.