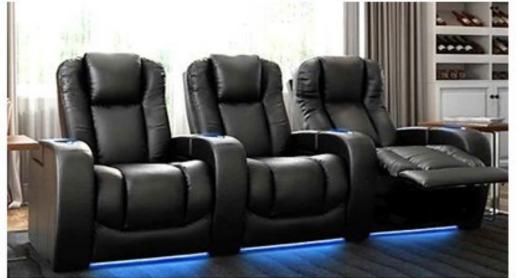

#### **Reclining Home Theater**

SEGASit Reclining Home Theater & VIP Cinema Seating with hand-crafted upholstery and ergonomically designed, using high-quality materials and high-density foam allows for maximum seating comfort for hours of movie and other viewing experiences.

Automatic single electrical motorized mechanism which allows the both backrest and footrest together to be adjusted by the user. An electric recliner specifically designed where capacity and comfort are equally important, the backrest "Zero Wall" reclines into the space vacated by the seat moving forward.

Various accessories can be included to meet the requirements of each cinema generously proportioned lecterns integrated into the seat's armrest, USB port, adjustable LED light, LED numbering, cup holder, tray, individual rotary table and side table between two seats.