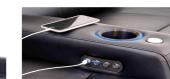

#### **USB DOCK POWER SWITCH**

The power switches include a USB port to power up your devices.

The arm is equipped with a full-sized black cup holder that will hold most cans and drinks. The arm simply slides in between two seat cushions, fitting snugly into position.