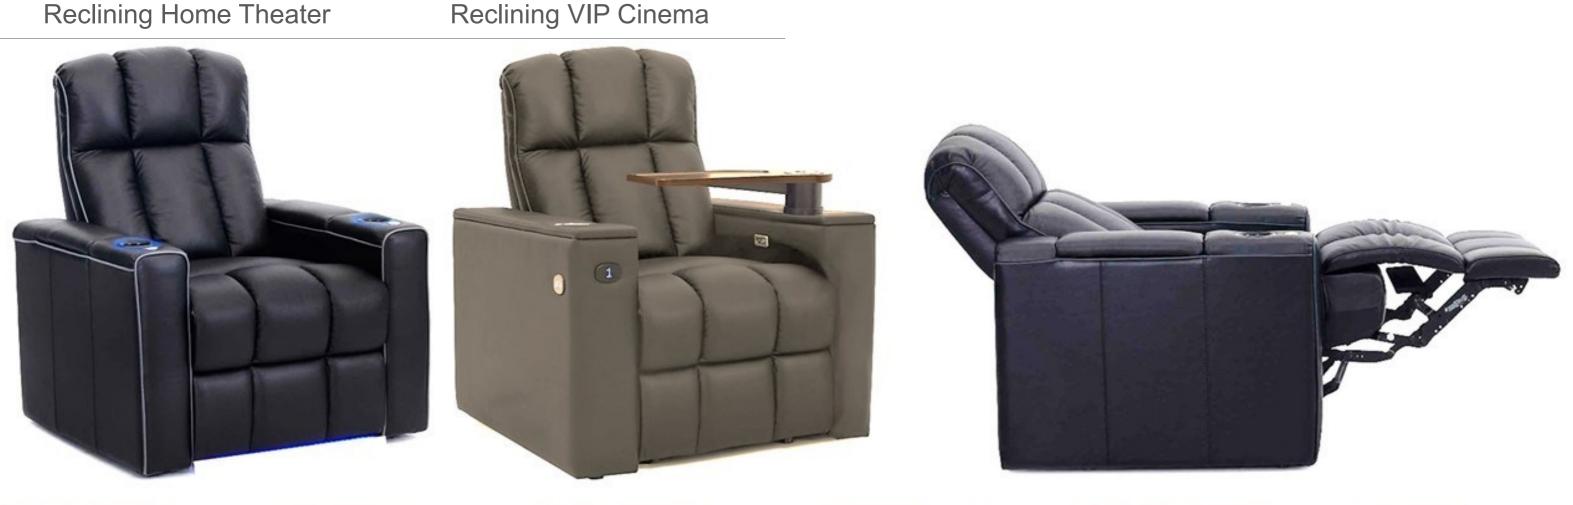

#### **Reclining Home Theater**

SEGASit Reclining Home Theater & VIP Cinema Seating with hand-crafted upholstery and ergonomically designed, using high-quality materials and high-density foam allows for maximum seating comfort for hours of movie and other viewing experiences.

Automatic single electrical motorized mechanism which allows the both backrest and footrest together to be adjusted by the user. An electric recliner specifically designed where capacity and comfort are equally important, the backrest "Zero Wall" reclines into the space vacated by the seat moving forward.