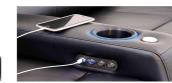

#### **USB DOCK POWER SWITCH**

The power switches include a USB port to power up your devices.