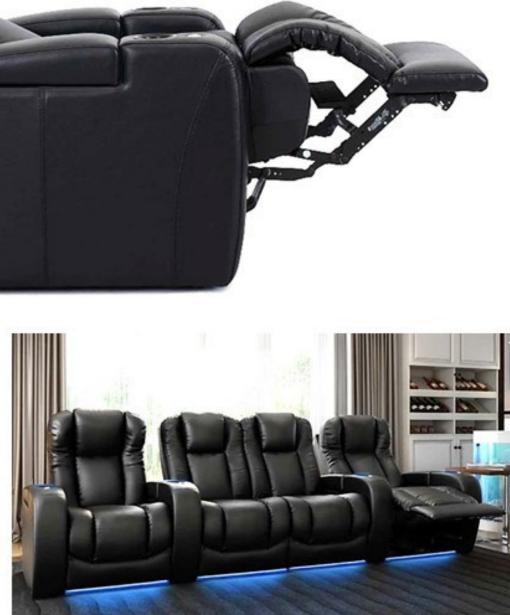

#### **Reclining Home Theater**

SEGASit Reclining Home Theater & VIP Cinema Seating with hand-crafted upholstery and ergonomically designed, using high-quality materials and high-density foam allows for maximum seating comfort for hours of movie and other viewing experiences.

Automatic single electrical motorized mechanism which allows the both backrest and footrest together to be adjusted by the user. An electric recliner specifically designed where capacity and comfort are equally important, the backrest "Zero Wall" reclines into the space vacated by the seat moving forward.

#### **RECLINING SYSTEM**

Automatic single electrical motorized mechanism which allows the both backrest and footrest together to be adjusted by the user. An electric recliner specifically designed where capacity and comfort are equally important, the backrest "Zero Wall" reclines into the space vacated by the seat moving forward.