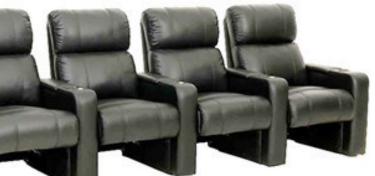

#### **Reclining Home Theater**

SEGASit Reclining Home Theater & VIP Cinema Seating with hand-crafted upholstery and ergonomically designed, using high-quality materials and high-density foam allows for maximum seating comfort for hours of movie and other viewing experiences.

Automatic single electrical motorized mechanism which allows the both backrest and footrest together to be adjusted by the user. An electric recliner specifically designed where capacity and comfort are equally important, the backrest "Zero Wall" reclines into the space vacated by the seat moving forward.