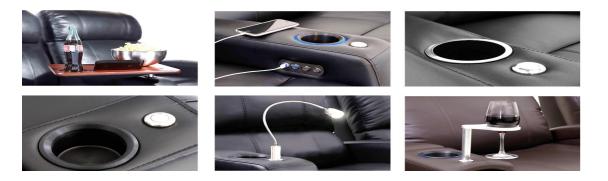

### Accessories

Home Theater & VIP Cinema Seating

#### POWER HEADREST

Features single electrical motorized mechanism – a power headrest and power recline. This provides relief for any head and neck stress, along with enjoying that perfect viewing angle when reclined to your desired position. Headrest can be articulated back and forward using power buttons on inside arm switch.

#### MOTORIZED LUMBAR SYSTEM

Automatically achieve optimal lower lumbar support for muscle relief and overall body wellness.

#### **USB DOCK POWER SWITCH**

The power switches include a USB port to power up your devices.