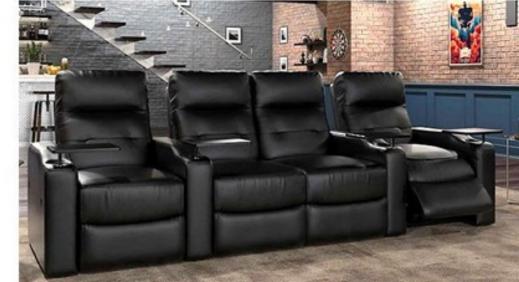

#### Home Theater & VIP Cinema Seating

**Reclining Home Theater** 

SEGASit Reclining Home Theater & VIP Cinema Seating with hand-crafted upholstery and ergonomically designed, using high-quality materials and high-density foam allows for maximum seating comfort for hours of movie and other viewing experiences.

Automatic single electrical motorized mechanism which allows the both backrest and footrest together to be adjusted by the user. An electric recliner specifically designed where capacity and comfort are equally important, the backrest "Zero Wall" reclines into the space vacated by the seat moving forward.

Various accessories can be included to meet the requirements of each cinema generously proportioned lecterns integrated into the seat's armrest, USB port, adjustable LED light, LED numbering, cup holder, tray, individual rotary table and side table between two seats.