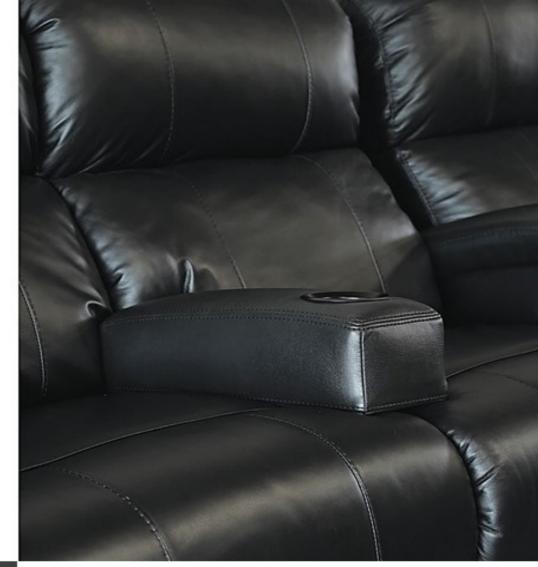

### Accessories

Home Theater & VIP Cinema Seating

### REMOVABLE ARMREST

Removable arm is the perfect accessory for those who purchase theater seats with either a middle loveseat or sofa layout. Its slim profile supports your arms with its plush padding, yet it doesn't take up much room, so you still have ample space to sit in complete comfort.

The arm is equipped with a full-sized black cup holder that will hold most cans and drinks. The arm simply slides in between two seat cushions, fitting snugly into position.