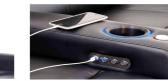

#### **USB DOCK POWER SWITCH**

The power switches include a USB port to power up your devices.