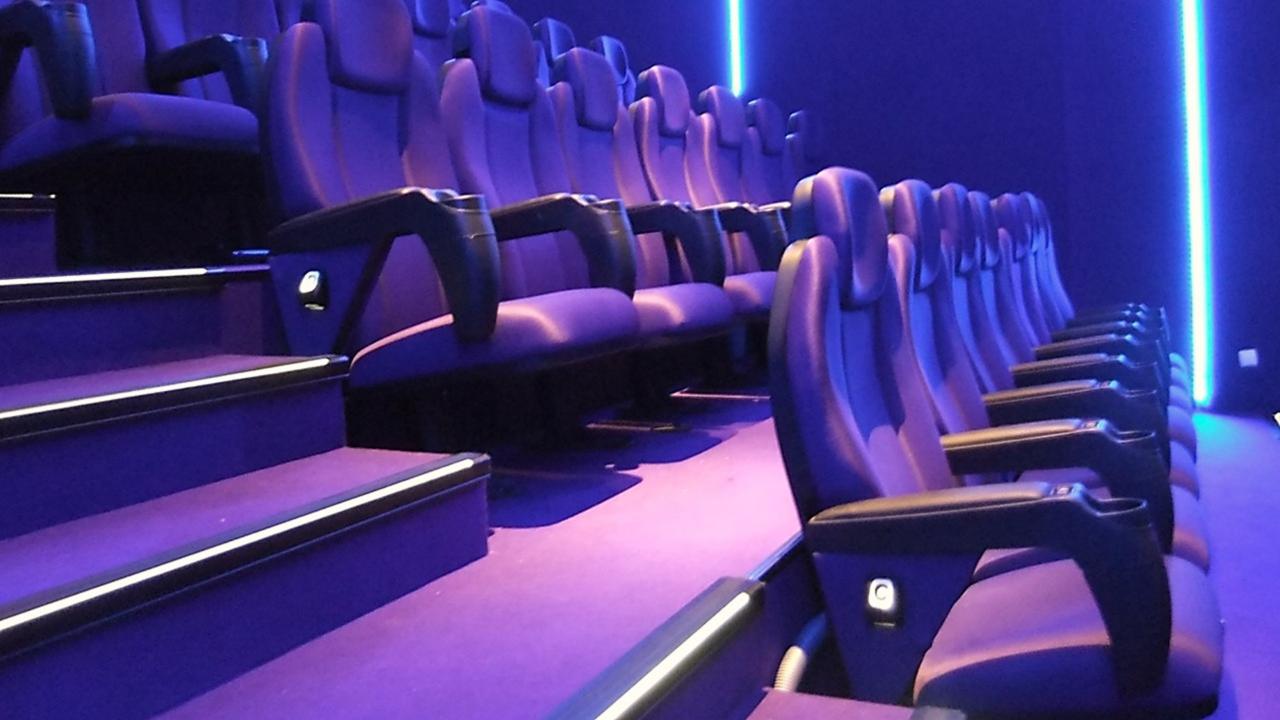

fect for theater applications this profile also offers optional lighted aisle marker with a number, letter or symbol.

#### **BODY**

The body is made of meat thickness 1,40 mm anodized aluminum profile for use with 90° step angles-eliminates problem of rusting. Standard anodizing color is BLACK.

The whole treading surface is designed with claws and equipped with a non-slip 40mm wide plastic strip to prevent foot slipping.

Both sides of the body are enclosed with stainless metal covers.

All illumination chambers are enclosed with polycarbonate transparent covers.

### **LED Step & Stair Lighting System**

## Both UP & DOWN Lighting System





### **LED Step & Stair Lighting System**

# UP Lighting System





### **LED Step & Stair Lighting System**

## DOWN Lighting System