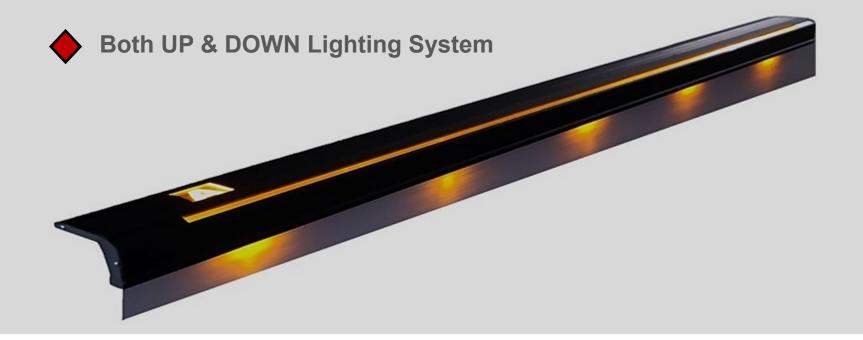

is perfect for theater applications this profile also offers optional lighted aisle marker with a number, letter or symbol.

#### **BODY**

The body is made of meat thickness 1,40 mm anodized aluminum profile for use with 90° step angles-eliminates problem of rusting. Standard anodizing color is BLACK.

The whole treading surface is designed with claws and equipped with a non-slip 40mm wide plastic strip to prevent foot slipping.

Both sides of the body are enclosed with stainless metal covers.

All illumination chambers are enclosed with polycarbonate transparent covers.

### **LED Step & Stair Lighting System**

## Both UP & DOWN Lighting System





### **LED Step & Stair Lighting System**

# UP Lighting System





### **LED Step & Stair Lighting System**

## DOWN Lighting System