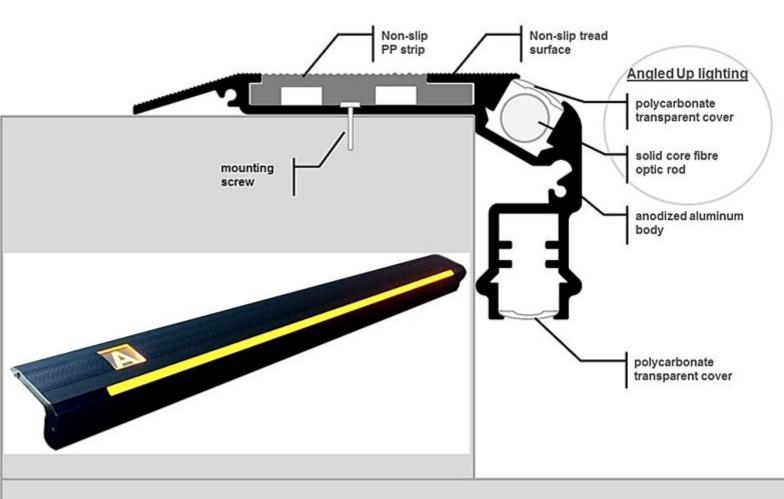

**UP-LIGHTING System** is a LED lighting that provides a continuous linear lighting effect.

The illumination is provided by a total of 2 pcs 5mm LED bulb lights located on the left and right head of the lighting chamber. For energy saving, each LED bulb light used in the system is 18mA, total 36mA. Lateral LED bulb light sources are enclosed with polycarbonate black color cover to be invisible.

The illumination from lateral light sources are carried along in the lighting chamber as a continuous and homogeneous line by a special solid core fibre optic rod.

Don't need to dimmer the lighting system. Thanks to the system is not lighting the outside, the illumination can be seen only from eyes of spectators.

#### **BODY**

The body is made of meat thickness 1,40 mm anodized aluminum profile for use with 90° step angles-eliminates problem of rusting. Standard anodizing color is BLACK.

The whole treading surface is designed with claws and equipped with a non-slip 40mm wide plastic strip to prevent foot slipping.

Both sides of the body are enclosed with stainless metal covers.

All illumination chambers are enclosed with polycarbonate transparent covers.

# UP Lighting System