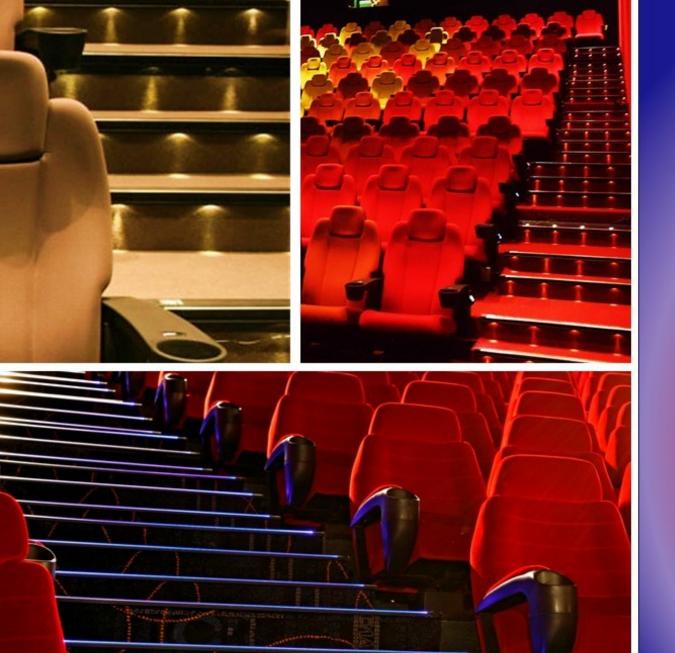

The Cinema and Theater Series LED Step Lighting is an aluminum stair profile with single color LED. Perfect for theater applications this profile also offers optional lighted aisle marker with a number, letter or symbol.

SEGASit LED stair lighting are designed not only to illuminate your stairs but also to make it safe.

The LED step lighting system that provides a continuous linear lighting effect is ideal for theater step lighting and Emergency Safe Path Way Lighting.

We offer a wide range of LED aisle lighting solutions for your staircase lighting requirements.