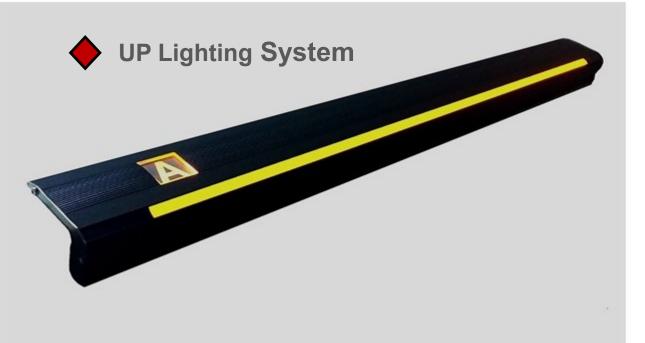

**UP-LIGHTING System** is a LED lighting that provides a continuous linear lighting effect.

The illumination is provided by a total of 2 pcs 5mm LED bulb lights located on the left and right head of the lighting chamber. For energy saving, each LED bulb light used in the system is 18mA, total 36mA. Lateral LED bulb light sources are enclosed with polycarbonate black color cover to be invisible.

# UP Lighting System