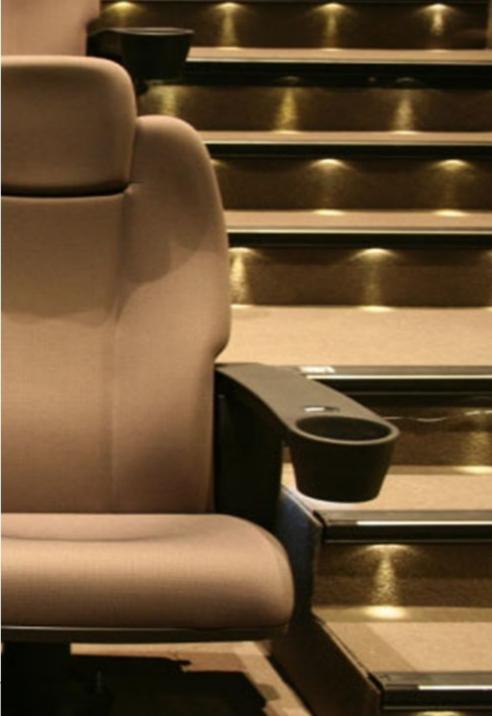

SEGASit LED stair lighting are designed not only to illuminate your stairs but also to make it safe.

The LED step lighting system that provides a continuous linear lighting effect is ideal for theater step lighting and Emergency Safe Path Way Lighting.

We offer a wide range of LED aisle lighting solutions for your staircase lighting requirements.

**Illuminated ROW indicator** is perfect for theater applications this profile also offers optional lighted aisle marker with a number, letter or symbol.