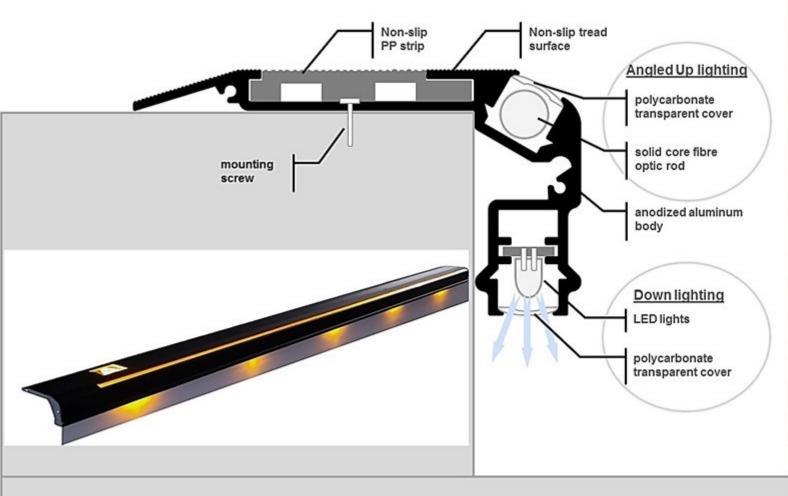

**UP-LIGHTING System** is a LED lighting that provides a continuous linear lighting effect.

The illumination is provided by a total of 2 pcs 5mm LED bulb lights located on the left and right head of the lighting chamber. For energy saving, each LED bulb light used in the system is 18mA, total 36mA. Lateral LED bulb light sources are enclosed with polycarbonate black color cover to be invisible.

The illumination from lateral light sources are carried along in the lighting chamber as a continuous and homogeneous line by a special solid core fibre optic rod.

Don't need to dimmer the lighting system. Thanks to the system is not lighting the outside, the illumination can be seen only from eyes of spectators.

#### **DOWN-LIGHTING** with 2 options of lighting system

- Pinpoint Effect: is provided by 15-20° narrow angle single color 18mA LED bulbs that placed at certain intervals in DOWN lighting chamber.
- Continuous Effect: is provided by Strip LED that placed in DOWN lighting chamber.

#### **BODY**

The body is made of meat thickness 1,40 mm anodized aluminum profile for use with 90° step angles-eliminates problem of rusting. Standard anodizing color is BLACK.

The whole treading surface is designed with claws and equipped with a non-slip 40mm wide plastic strip to prevent foot slipping.