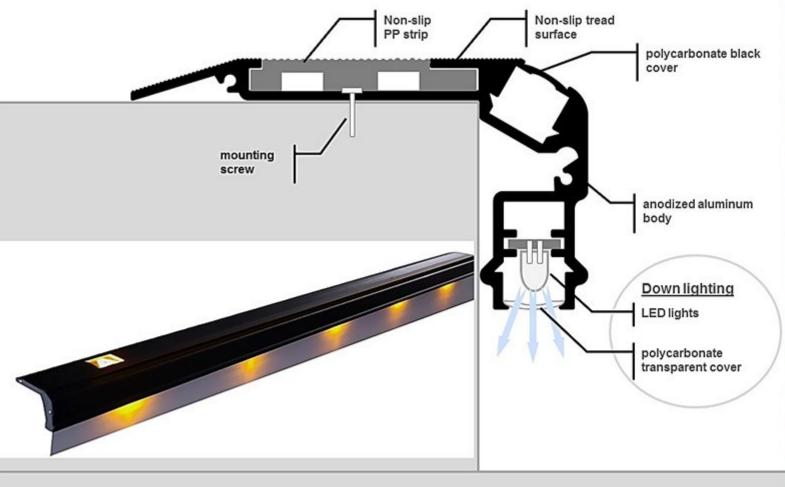

#### **DOWN-LIGHTING** with 2 options of lighting system

- Pinpoint Effect: is provided by 15-20° narrow angle single color 18mA LED bulbs that placed at certain intervals in DOWN lighting chamber.
- Continuous Effect: is provided by Strip LED that placed in DOWN lighting chamber.

#### **BODY**

The body is made of meat thickness 1,40 mm anodized aluminum profile for use with 90° step angles-eliminates problem of rusting. Standard anodizing color is BLACK.

The whole treading surface is designed with claws and equipped with a non-slip 40mm wide plastic strip to prevent foot slipping.

Both sides of the body are enclosed with stainless metal covers.

All illumination chambers are enclosed with polycarbonate transparent covers.

## DOWN Lighting System