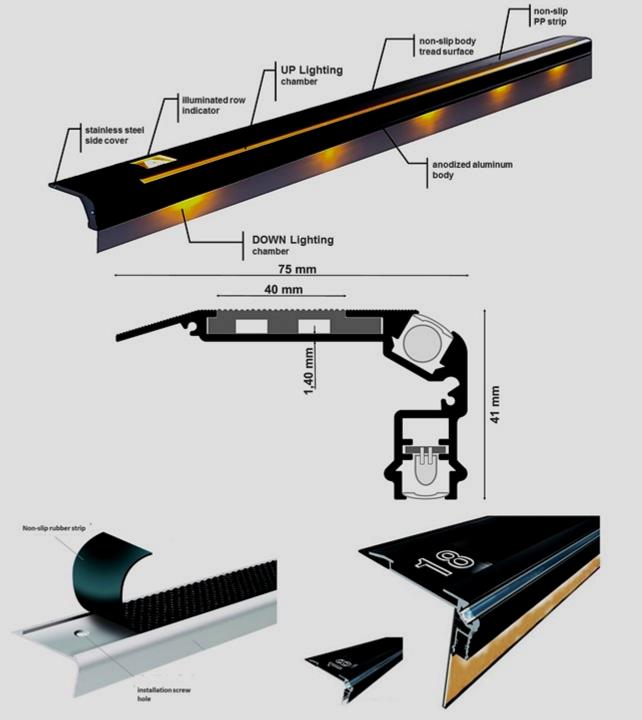

**UP-LIGHTING System** is a LED lighting that provides a continuous linear lighting effect.

The illumination is provided by a total of 2 pcs 5mm LED bulb lights located on the left and right head of the lighting chamber. For energy saving, each LED bulb light used in the system is 18mA, total 36mA. Lateral LED bulb light sources are enclosed with polycarbonate black color cover to be invisible.

The illumination from lateral light sources are carried along in the lighting chamber as a continuous and homogeneous line by a special solid core fibre optic rod.

Don't need to dimmer the lighting system. Thanks to the system is not lighting the outside, the illumination can be seen only from eyes of spectators.

#### **DOWN-LIGHTING** with 2 options of lighting system

- Pinpoint Effect: is provided by 15-20° narrow angle single color 18mA LED bulbs that placed at certain intervals in DOWN lighting chamber.
- Continuous Effect: is provided by Strip LED that placed in DOWN lighting chamber.

**Illuminated ROW indicator** is perfect for theater applications this profile also offers optional lighted aisle marker with a number, letter or symbol.

#### **BODY**

The body is made of meat thickness 1,40 mm anodized aluminum profile for use with 90° step angles-eliminates problem of rusting. Standard anodizing color is BLACK.

The whole treading surface is designed with claws and equipped with a non-slip 40mm wide plastic strip to prevent foot slipping.

Both sides of the body are enclosed with stainless metal covers.

All illumination chambers are enclosed with polycarbonate transparent covers.