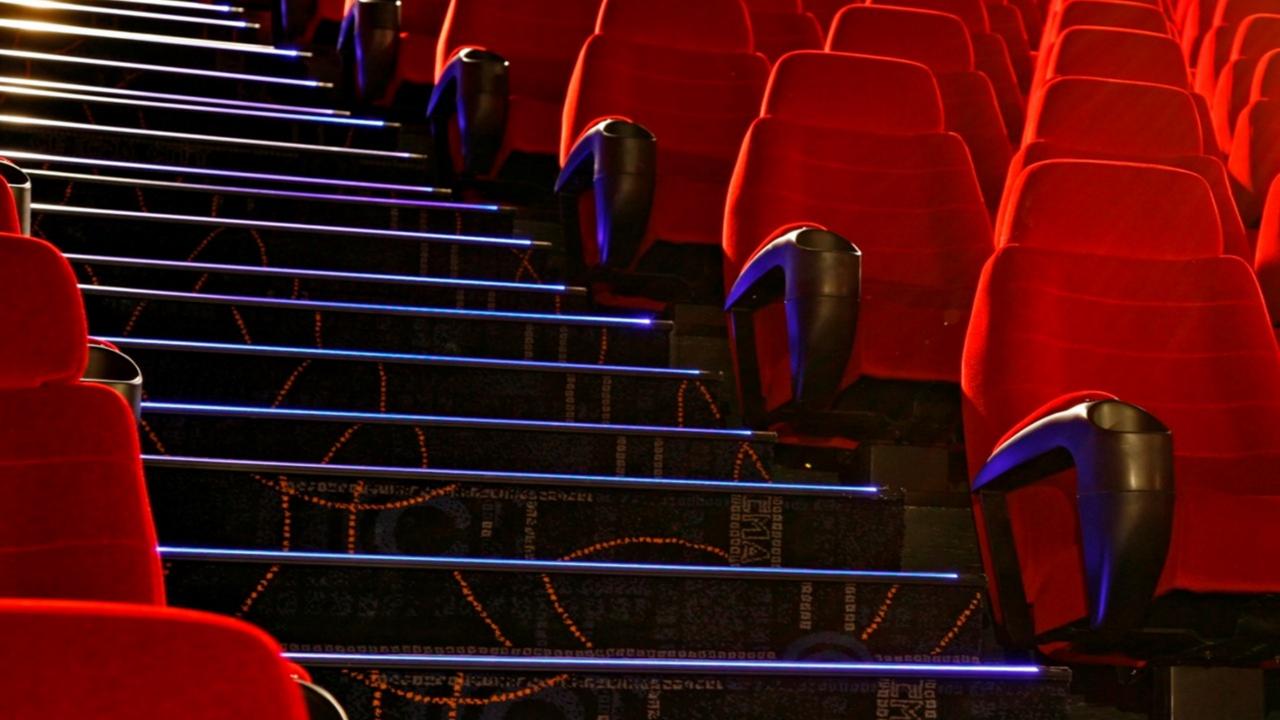

ct for theater applications this profile also offers optional lighted aisle marker with a number, letter or symbol.

#### **BODY**

The body is made of meat thickness 1,40 mm anodized aluminum profile for use with 90° step angles-eliminates problem of rusting. Standard anodizing color is BLACK.

The whole treading surface is designed with claws and equipped with a non-slip 40mm wide plastic strip to prevent foot slipping.

Both sides of the body are enclosed with stainless metal covers.

All illumination chambers are enclosed with polycarbonate transparent covers.

### **LED Step & Stair Lighting System**

## Both UP & DOWN Lighting System





### **LED Step & Stair Lighting System**

# UP Lighting System





### **LED Step & Stair Lighting System**

## DOWN Lighting System