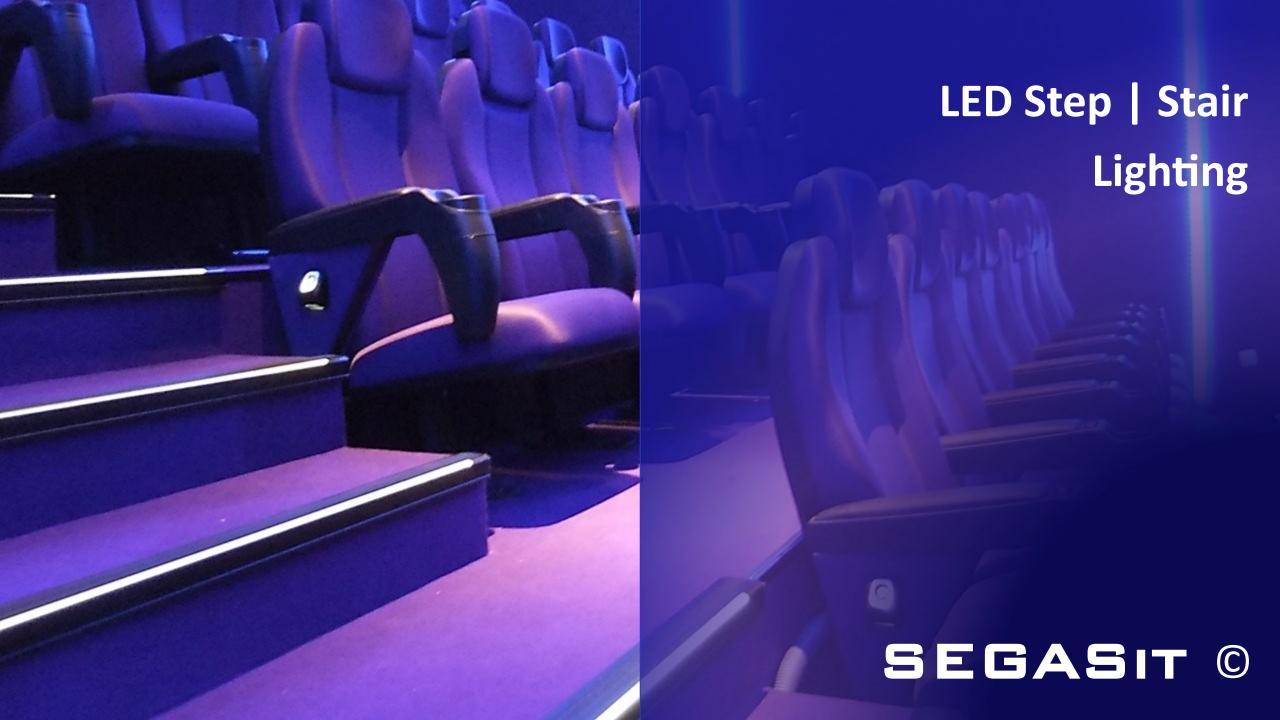

## LED Step & Stair Lighting

SEGASit offers LED stair lighting solutions with wide range of models and versions to meet staircase lighting requirements of cinema, auditorium, conference and theater halls.

SEGASit LED stair lighting are designed not only to illuminate your stairs but also to make it safe.

The LED step lighting system that provides a continuous linear lighting effect is ideal for theater step lighting and Emergency Safe Path Way Lighting.