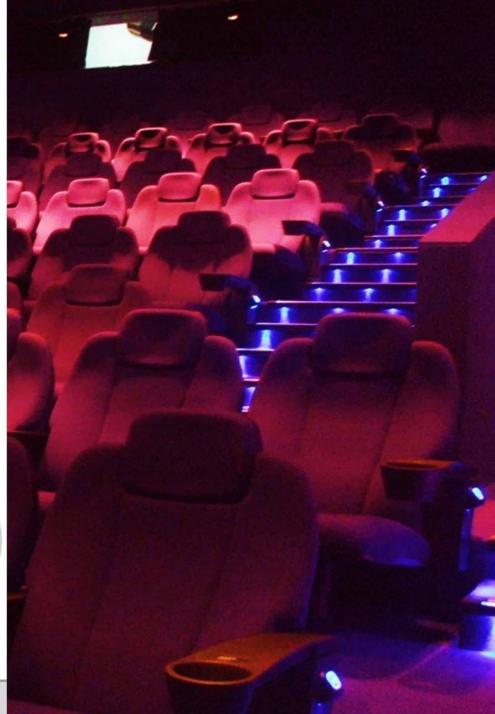

SEGASit LED stair lighting are designed not only to illuminate your stairs but also to make it safe.

The LED step lighting system that provides a continuous linear lighting effect is ideal for theater step lighting and Emergency Safe Path Way Lighting.

We offer a wide range of LED aisle lighting solutions for your staircase lighting requirements.

**Illuminated ROW indicator** is perfect for theater applications this profile also offers optional lighted aisle marker with a number, letter or symbol.