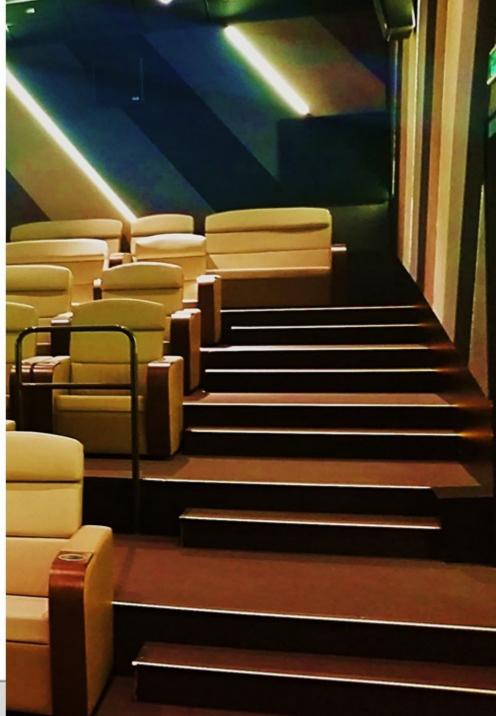

SEGASit LED stair lighting are designed not only to illuminate your stairs but also to make it safe.

The LED step lighting system that provides a continuous linear lighting effect is ideal for theater step lighting and Emergency Safe Path Way Lighting.

We offer a wide range of LED aisle lighting solutions for your staircase lighting requirements.

## Both UP & DOWN Lighting System