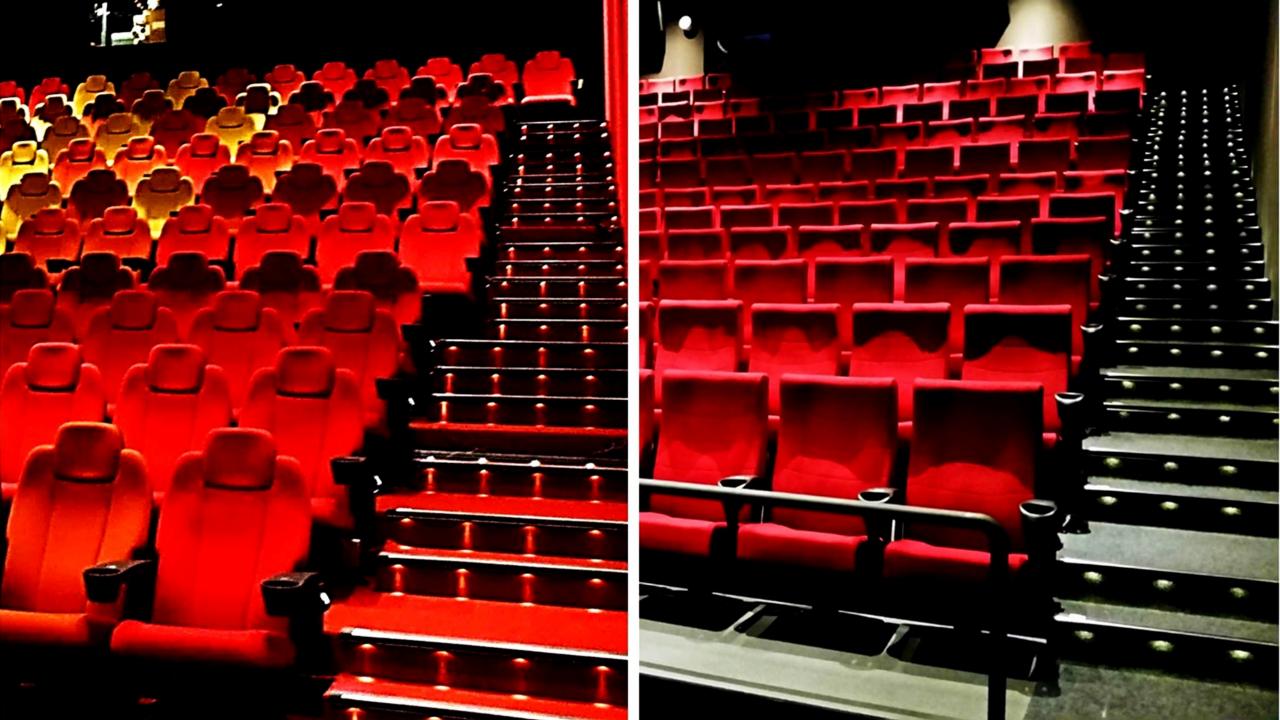

## LED Step & Stair Lighting

SEGASit offers LED stair lighting solutions with wide range of models and versions to meet staircase lighting requirements of cinema, auditorium, conference and theater halls.

SEGASit LED stair lighting are designed not only to illuminate your stairs but also to make it safe.

The LED step lighting system that provides a continuous linear lighting effect is ideal for theater step lighting and Emergency Safe Path Way Lighting.

We offer a wide range of LED aisle lighting solutions for your staircase lighting requirements.