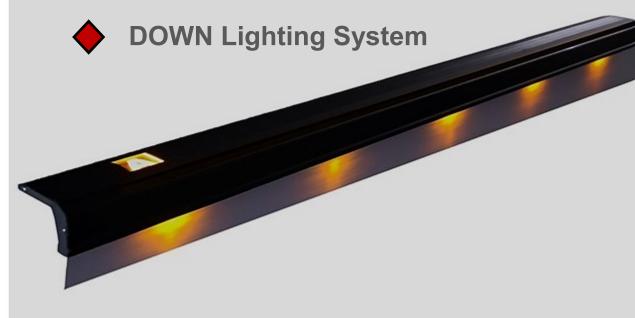

#### **DOWN-LIGHTING** with 2 options of lighting system

- Pinpoint Effect: is provided by 15-20° narrow angle single color 18mA LED bulbs that placed at certain intervals in DOWN lighting chamber.
- Continuous Effect: is provided by Strip LED that placed in DOWN lighting chamber.

## DOWN Lighting System